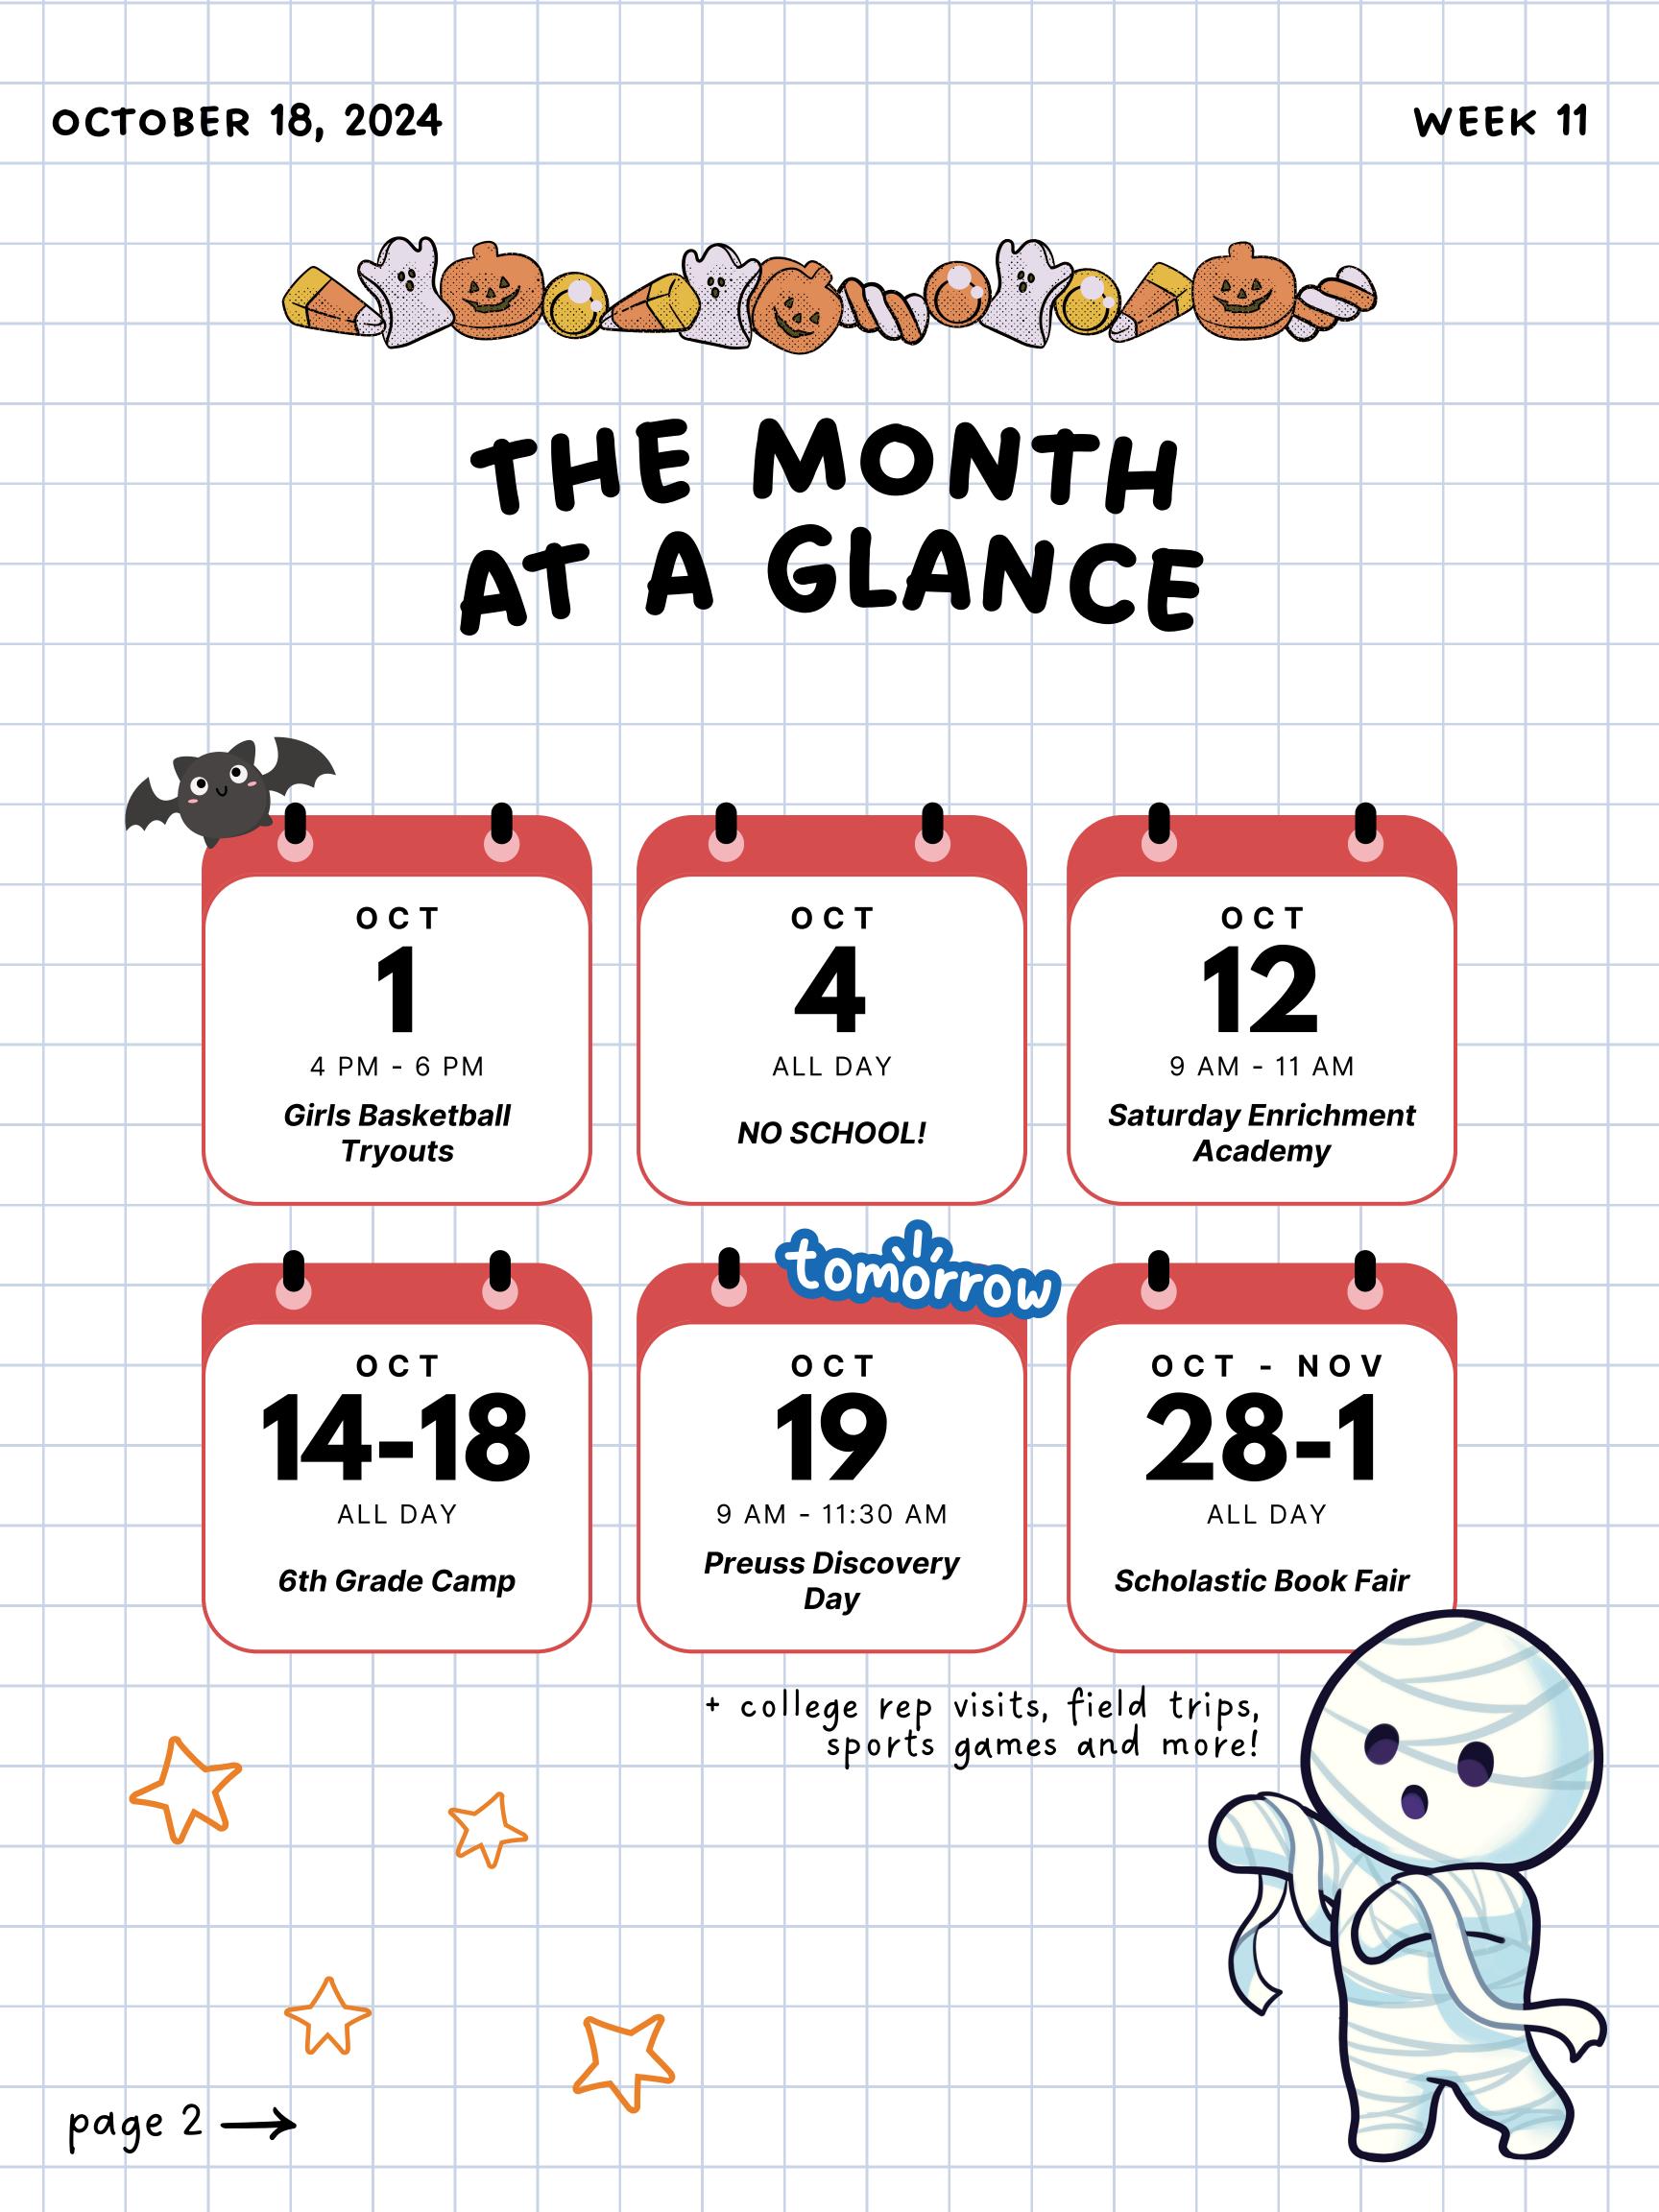

## EVENTS



# THE WALT DISNEY DREAMERS ACADEMY



Attention Scholars: Walt Disney World hosts an annual event called the Disney Dreamers Academy. The academy provides leadership training and seeks to identify potential talent to employ on their team. This residential program takes place for High Schoolers in Orlando, Florida and includes the following for the scholar and 1 parent/guardian: Round trip airfare to Florida, hotel accommodations, and tickets to the theme park.

The program accepts 100 scholars from around the nation. The deadline is October 31, so apply NOW.

Go to <a href="https://www.disneydreamersacademy.com">www.disneydreamersacademy.com</a> to learn more and apply.

APPLY NOW





### WEEK 11

# HIGH SCHOOL ANNOUNCEMENTS







ROBOTICS CLUB

INTERACT CLUB

FITNESS CL