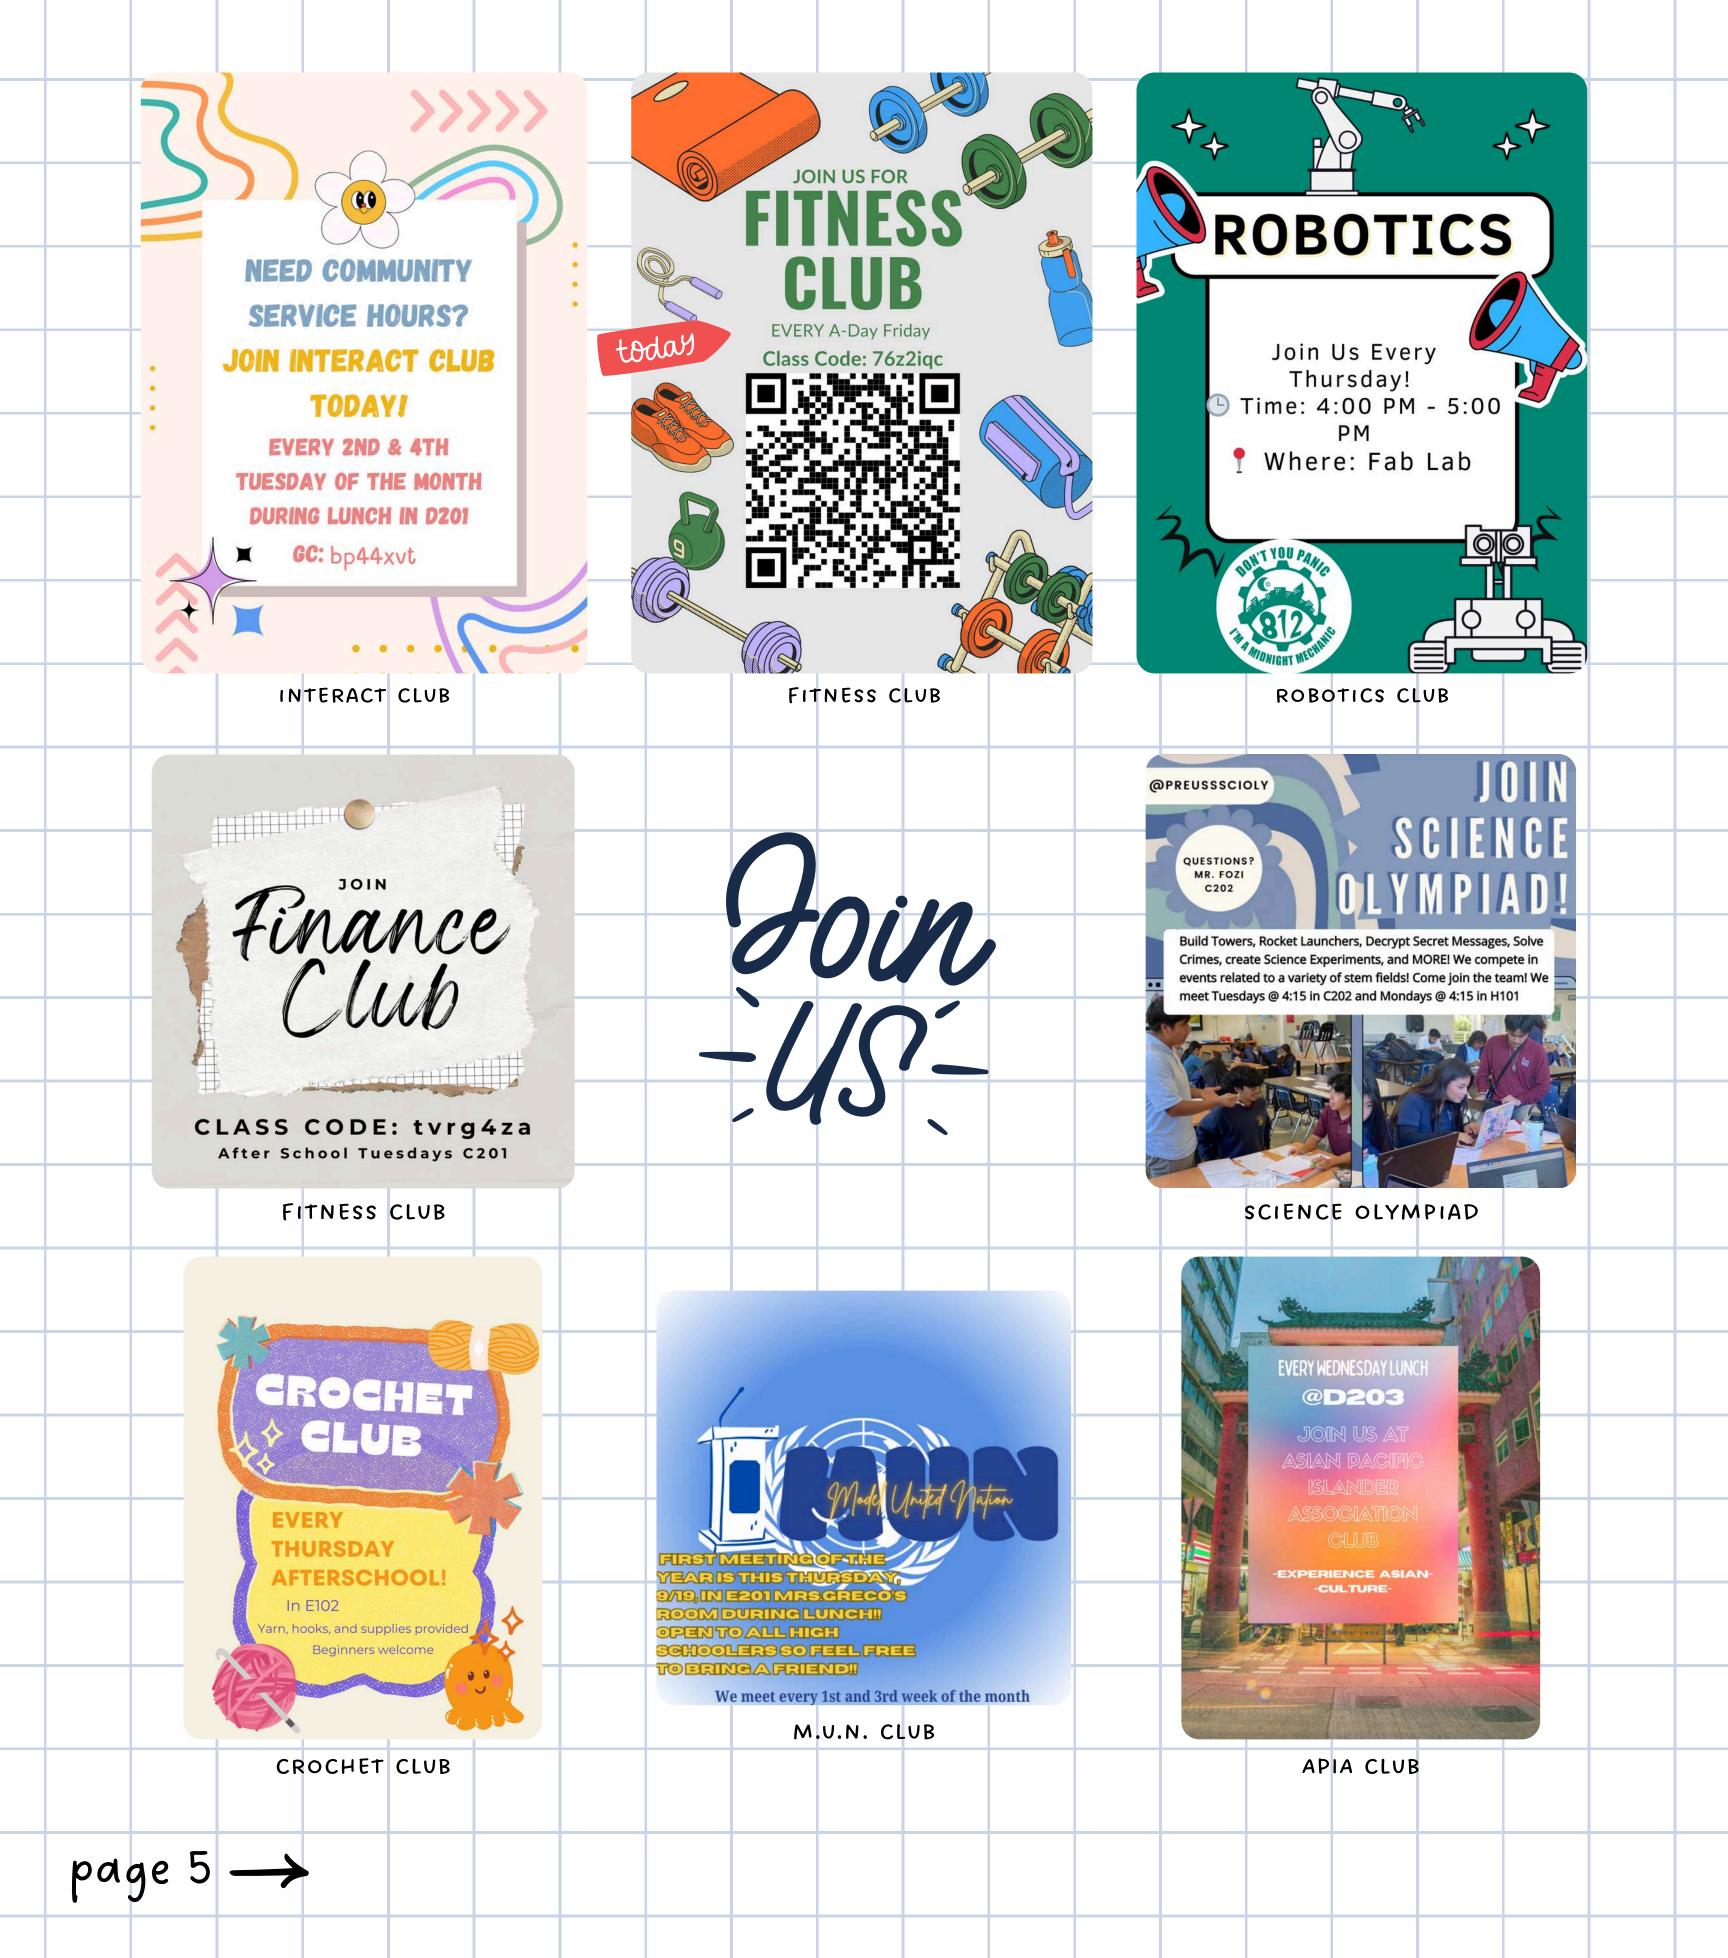

# MIDDLE SCHOOL ANNOUNCEMENTS

Baking

This club will help each student to

achieve their dream of attending college. Tutoring and study sessions will be provided. There will be collaborative study sessions where students can help one another. We will as well encourage students to help their community through community service. We are velcoming any middle school student to join this club as long as they follow the requirements below! Feel free to bring along your friends!

INFORMATION Will be meeting on Monday's during

lunch (Meetings will be once a month)

First club meeting will be on November 18 during lunch which is a Monday

**WEEK 16** 