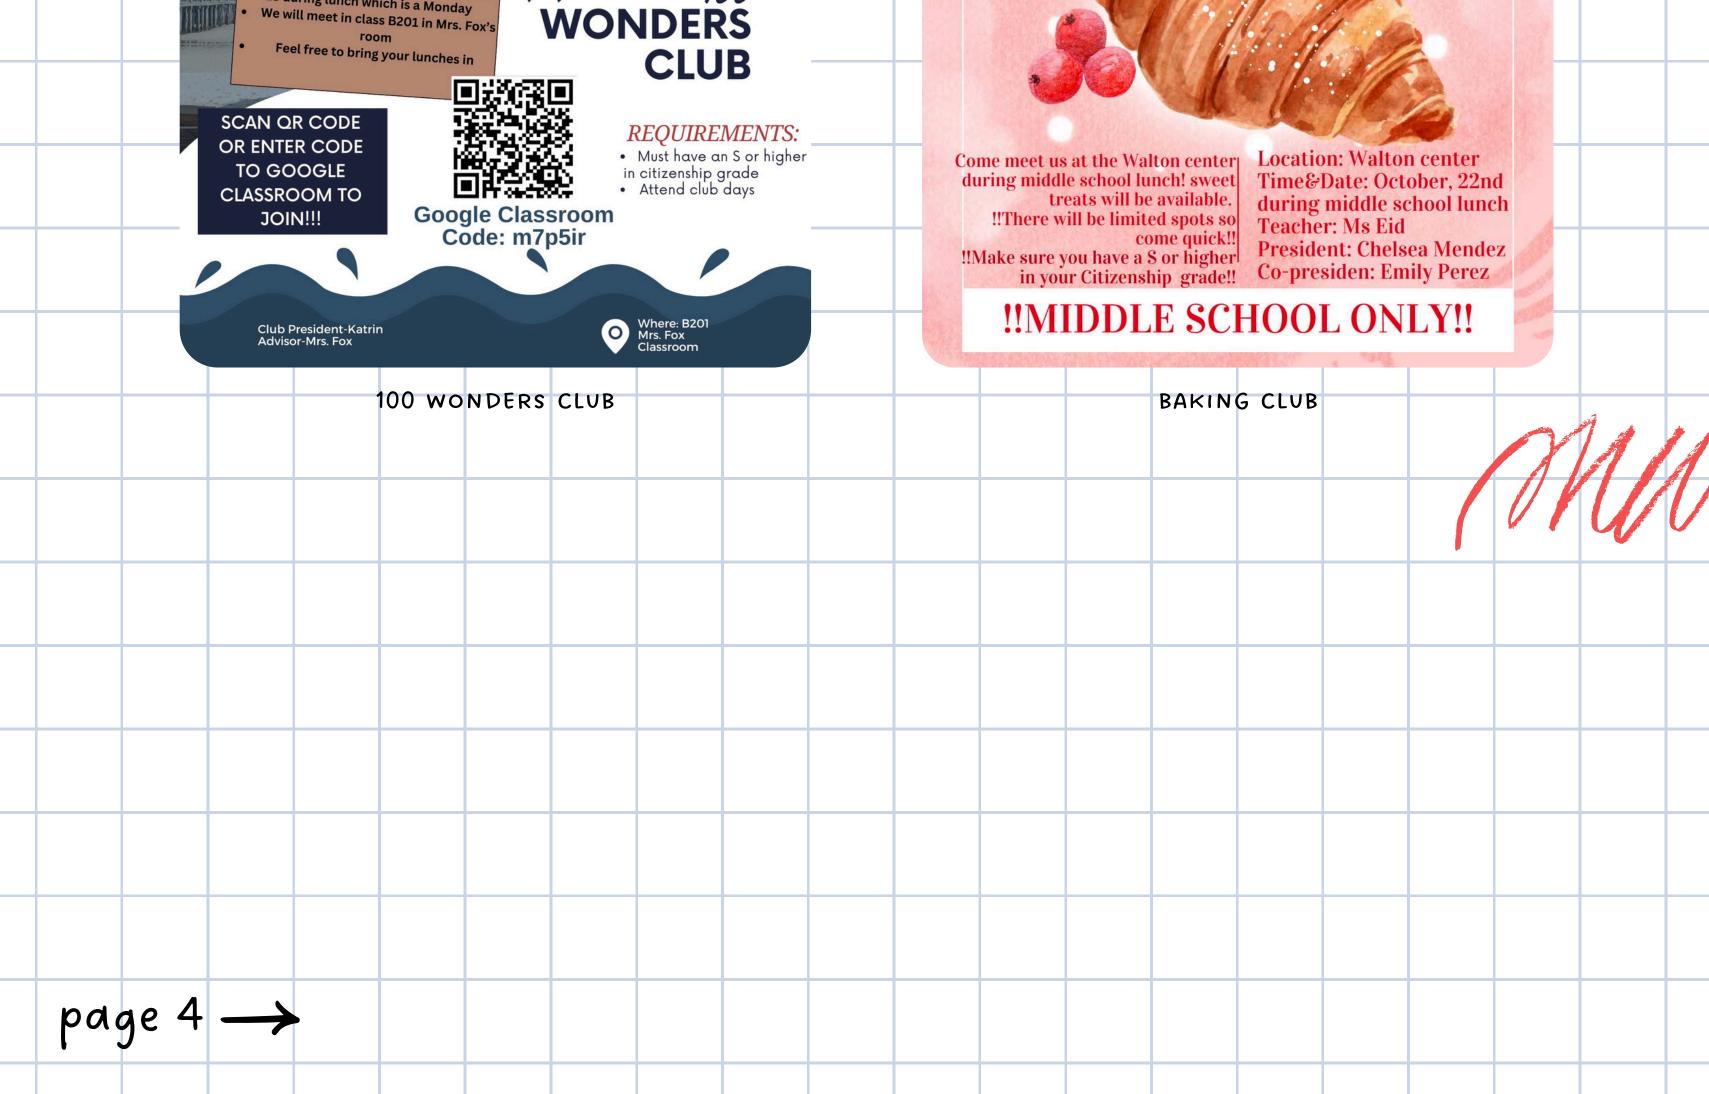

# MIDDLE SCHOOL ANNOUNCEMENTS

Baking

This club will help each student to

achieve their dream of attending college. Tutoring and study sessions will be provided. There will be collaborative study sessions where students can help one another. We will as well encourage students to help their community through community service. We are velcoming any middle school student to join this club as long as they follow the requirements below! Feel free to bring along your friends!

INFORMATION Will be meeting on Monday's during

lunch (Meetings will be once a month)

First club meeting will be on November 18 during lunch which is a Monday

**WEEK 16** 