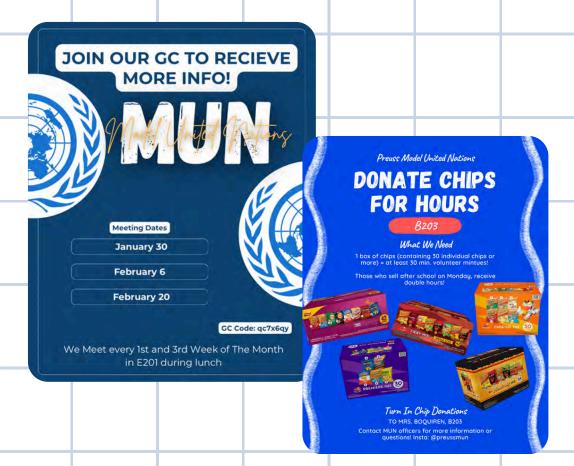

## HIGH SCHOOL ANNOUNCEMENTS

INTERACT CLUB

FITNESS CLUB

LASS CODE: tvrg4za
After School Tuesdays C201

FITNESS CLUB

M.U.N. CLUB

Build Towers, Rocket Launchers, Decrypt Secret Messages, Solve Crimes, create Science Experiments, and MORE! We compete in events related to a variety of stem fields! Come join the team! We meet Tuesdays @ 4:15 in C202 and Mondays @ 4:15 in H101