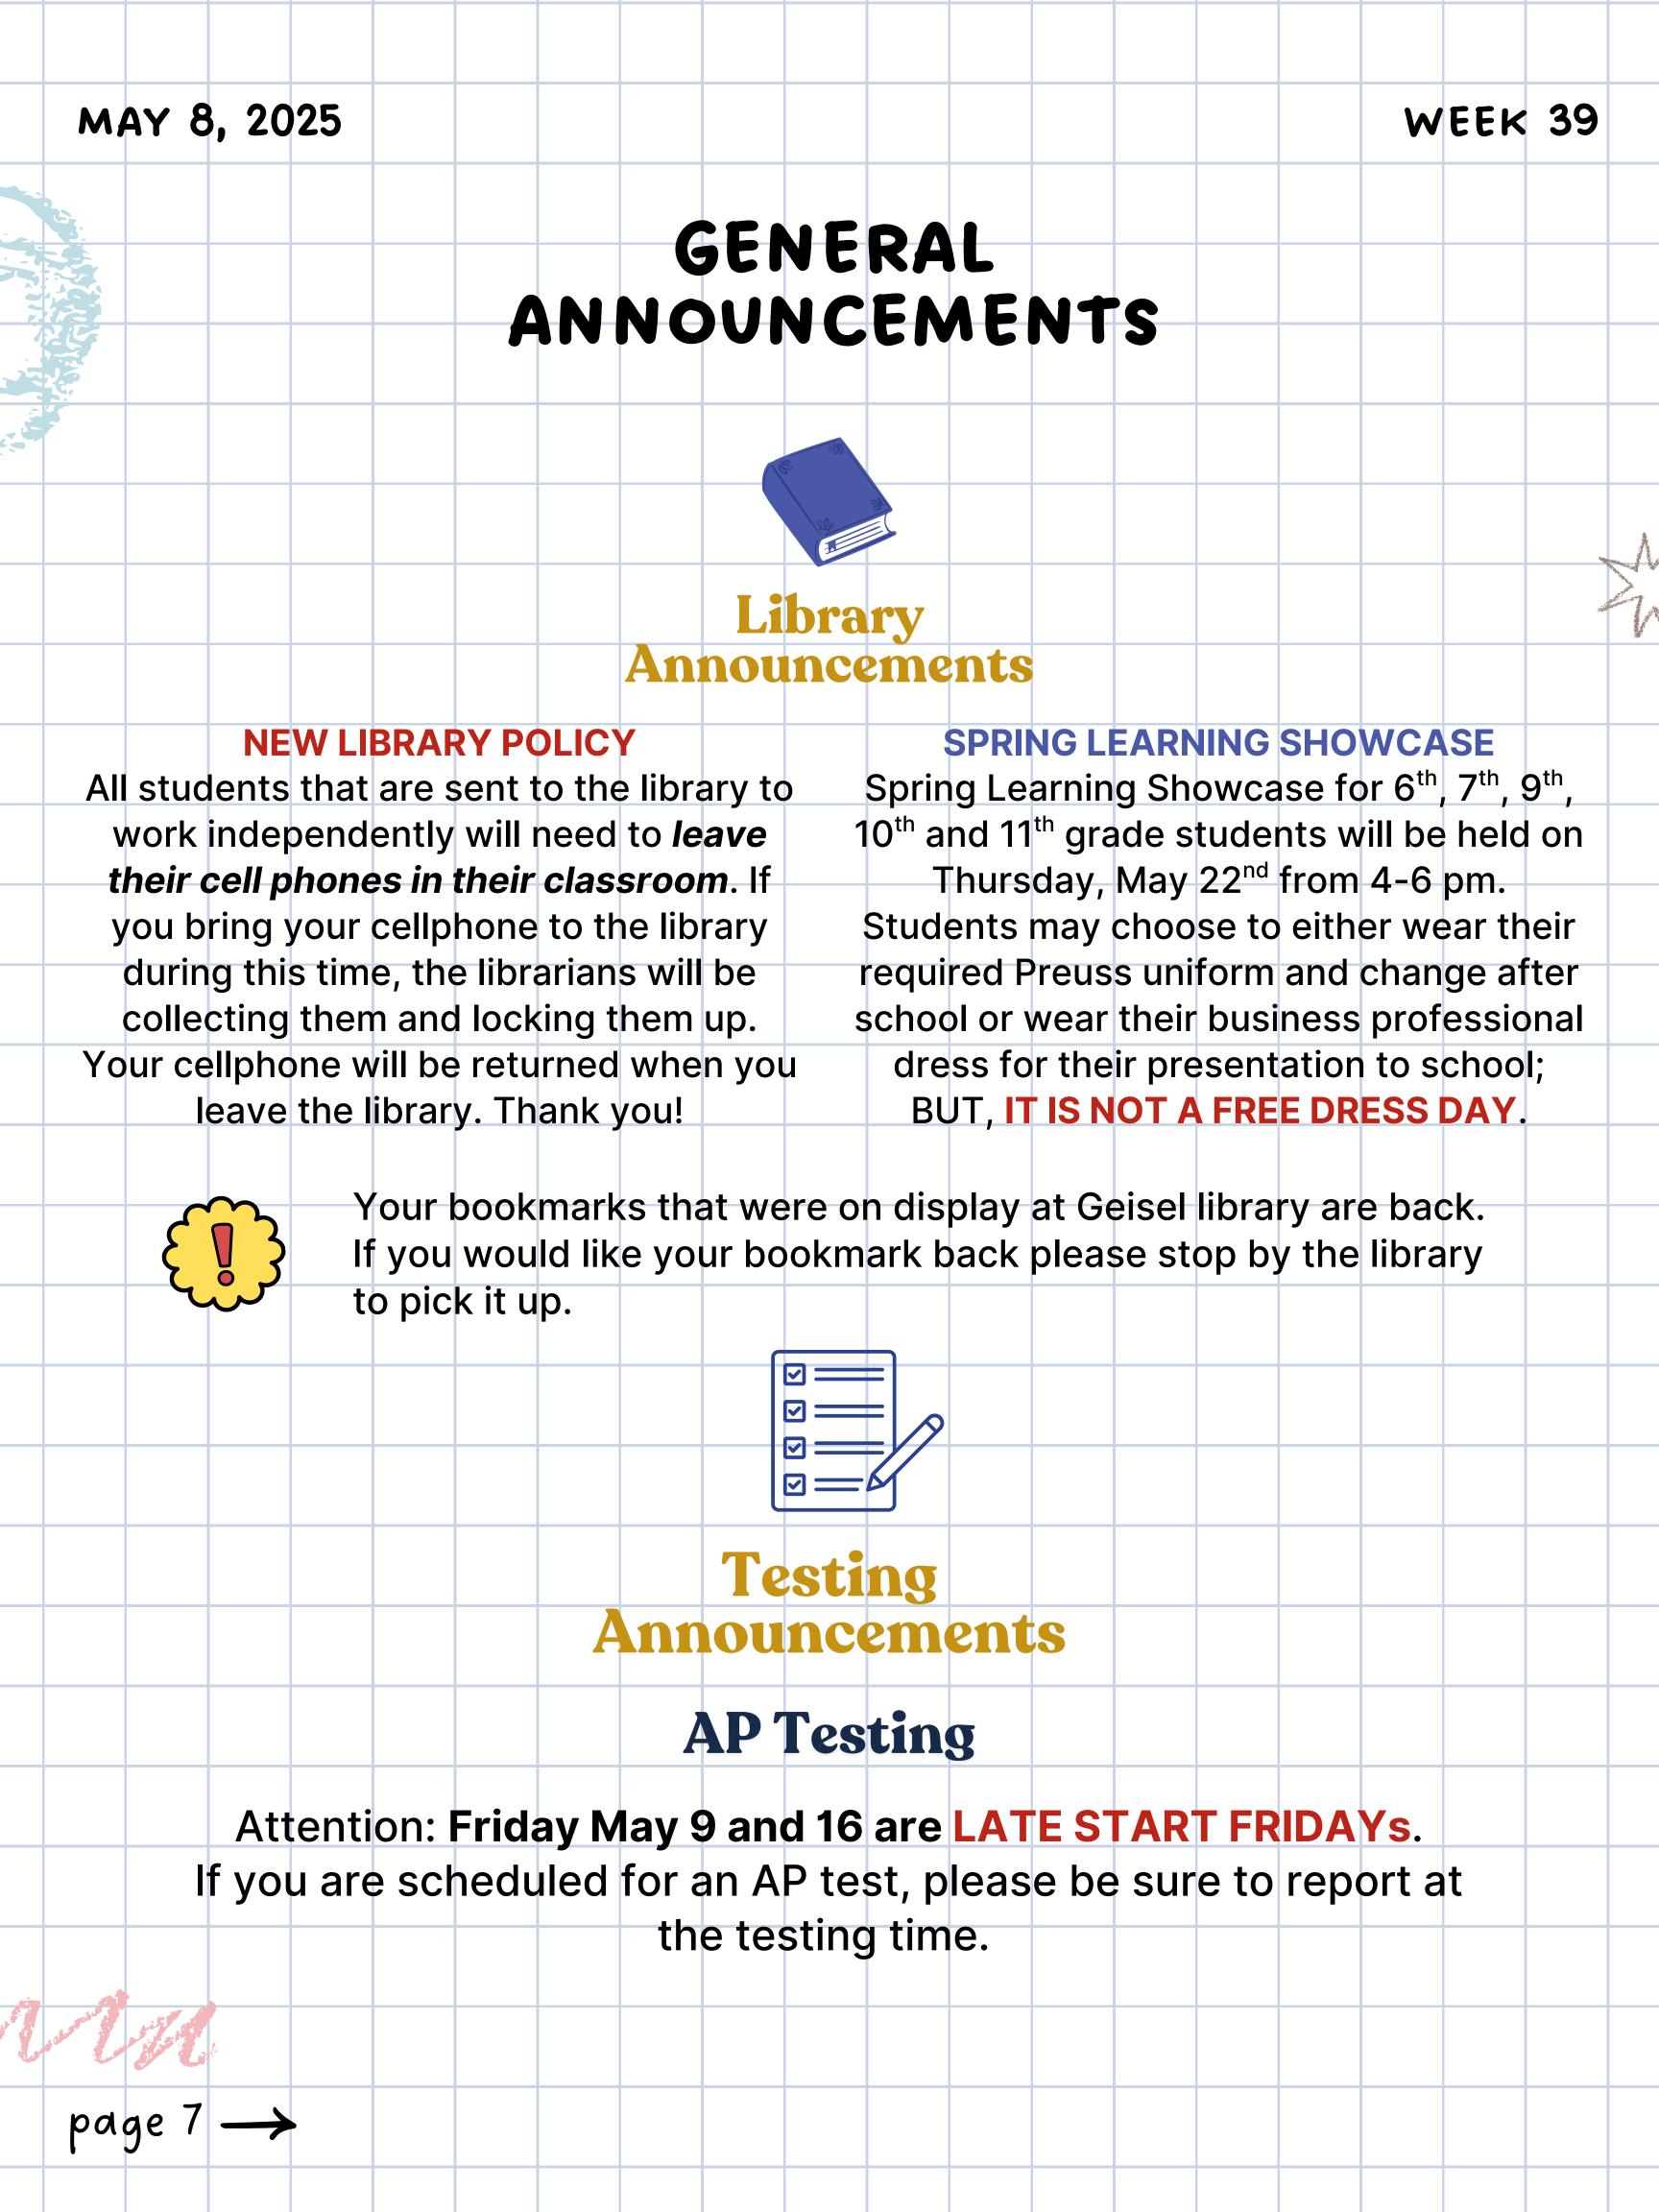

## HIGH SCHOOL ANNOUNCEMENTS

INTERACT CLUB

FITNESS CLUB

LASS CODE: tvrg4za
After School Tuesdays C201

FITNESS CLUB

M.U.N. CLUB

Build Towers, Rocket Launchers, Decrypt Secret Messages, Solve Crimes, create Science Experiments, and MORE! We compete in events related to a variety of stem fields! Come join the team! We meet Tuesdays @ 4:15 in C202 and Mondays @ 4:15 in H101