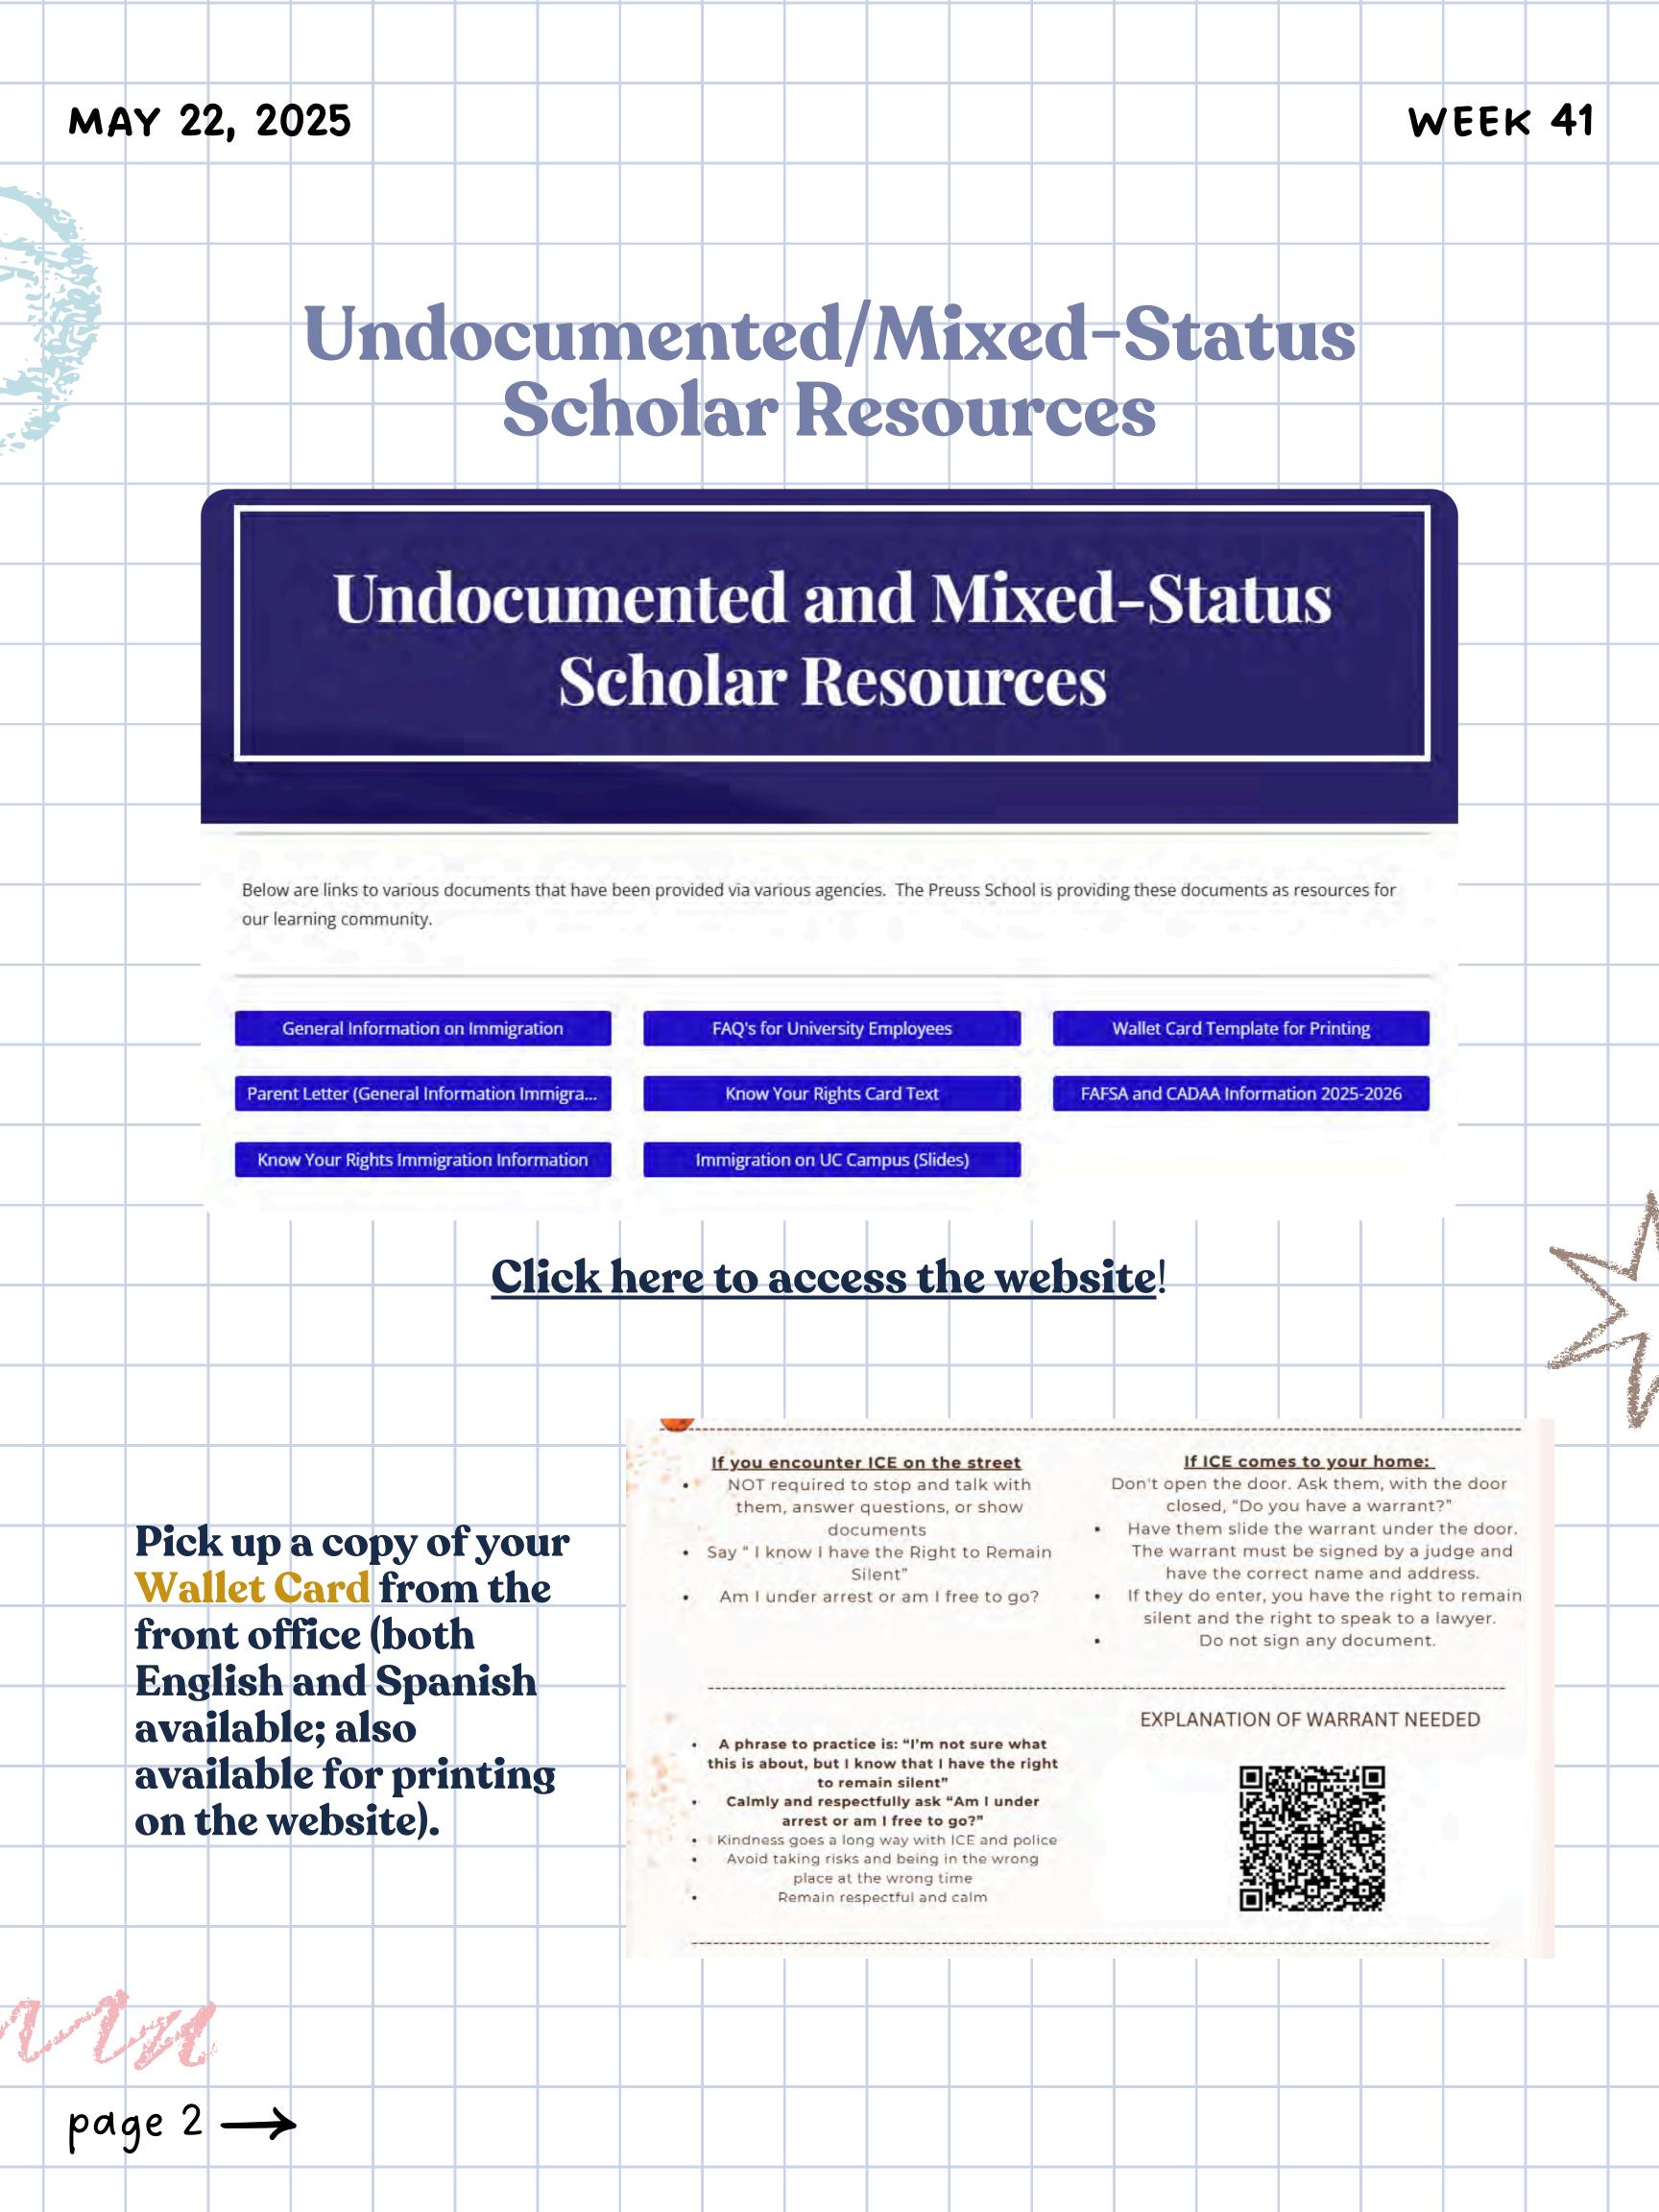

# celebrating asian american & pacific islander heritage month

awkward teen pictures edition!



# fun facts:

I graduated from high school in 2019.

I majored in English and Education in college.

When I was in high school, I thought I would become an elementary school teacher, then decided that older kids are more fun to teach.

10

MS. AIMEE



page 4 ->



### Seniors Commencement Slide Deck

#### Calling all graduating seniors!

We would like to extend an opportunity for you to express your gratitude for anyone in the audience (family, friends, teachers, mentors, etc.) at your upcoming commencement.

We will be combining your photo / quote submissions into a rotating slideshow that will display before the ceremony on the main screens at the Epstein Family Theater.

PLEASE SEND IN