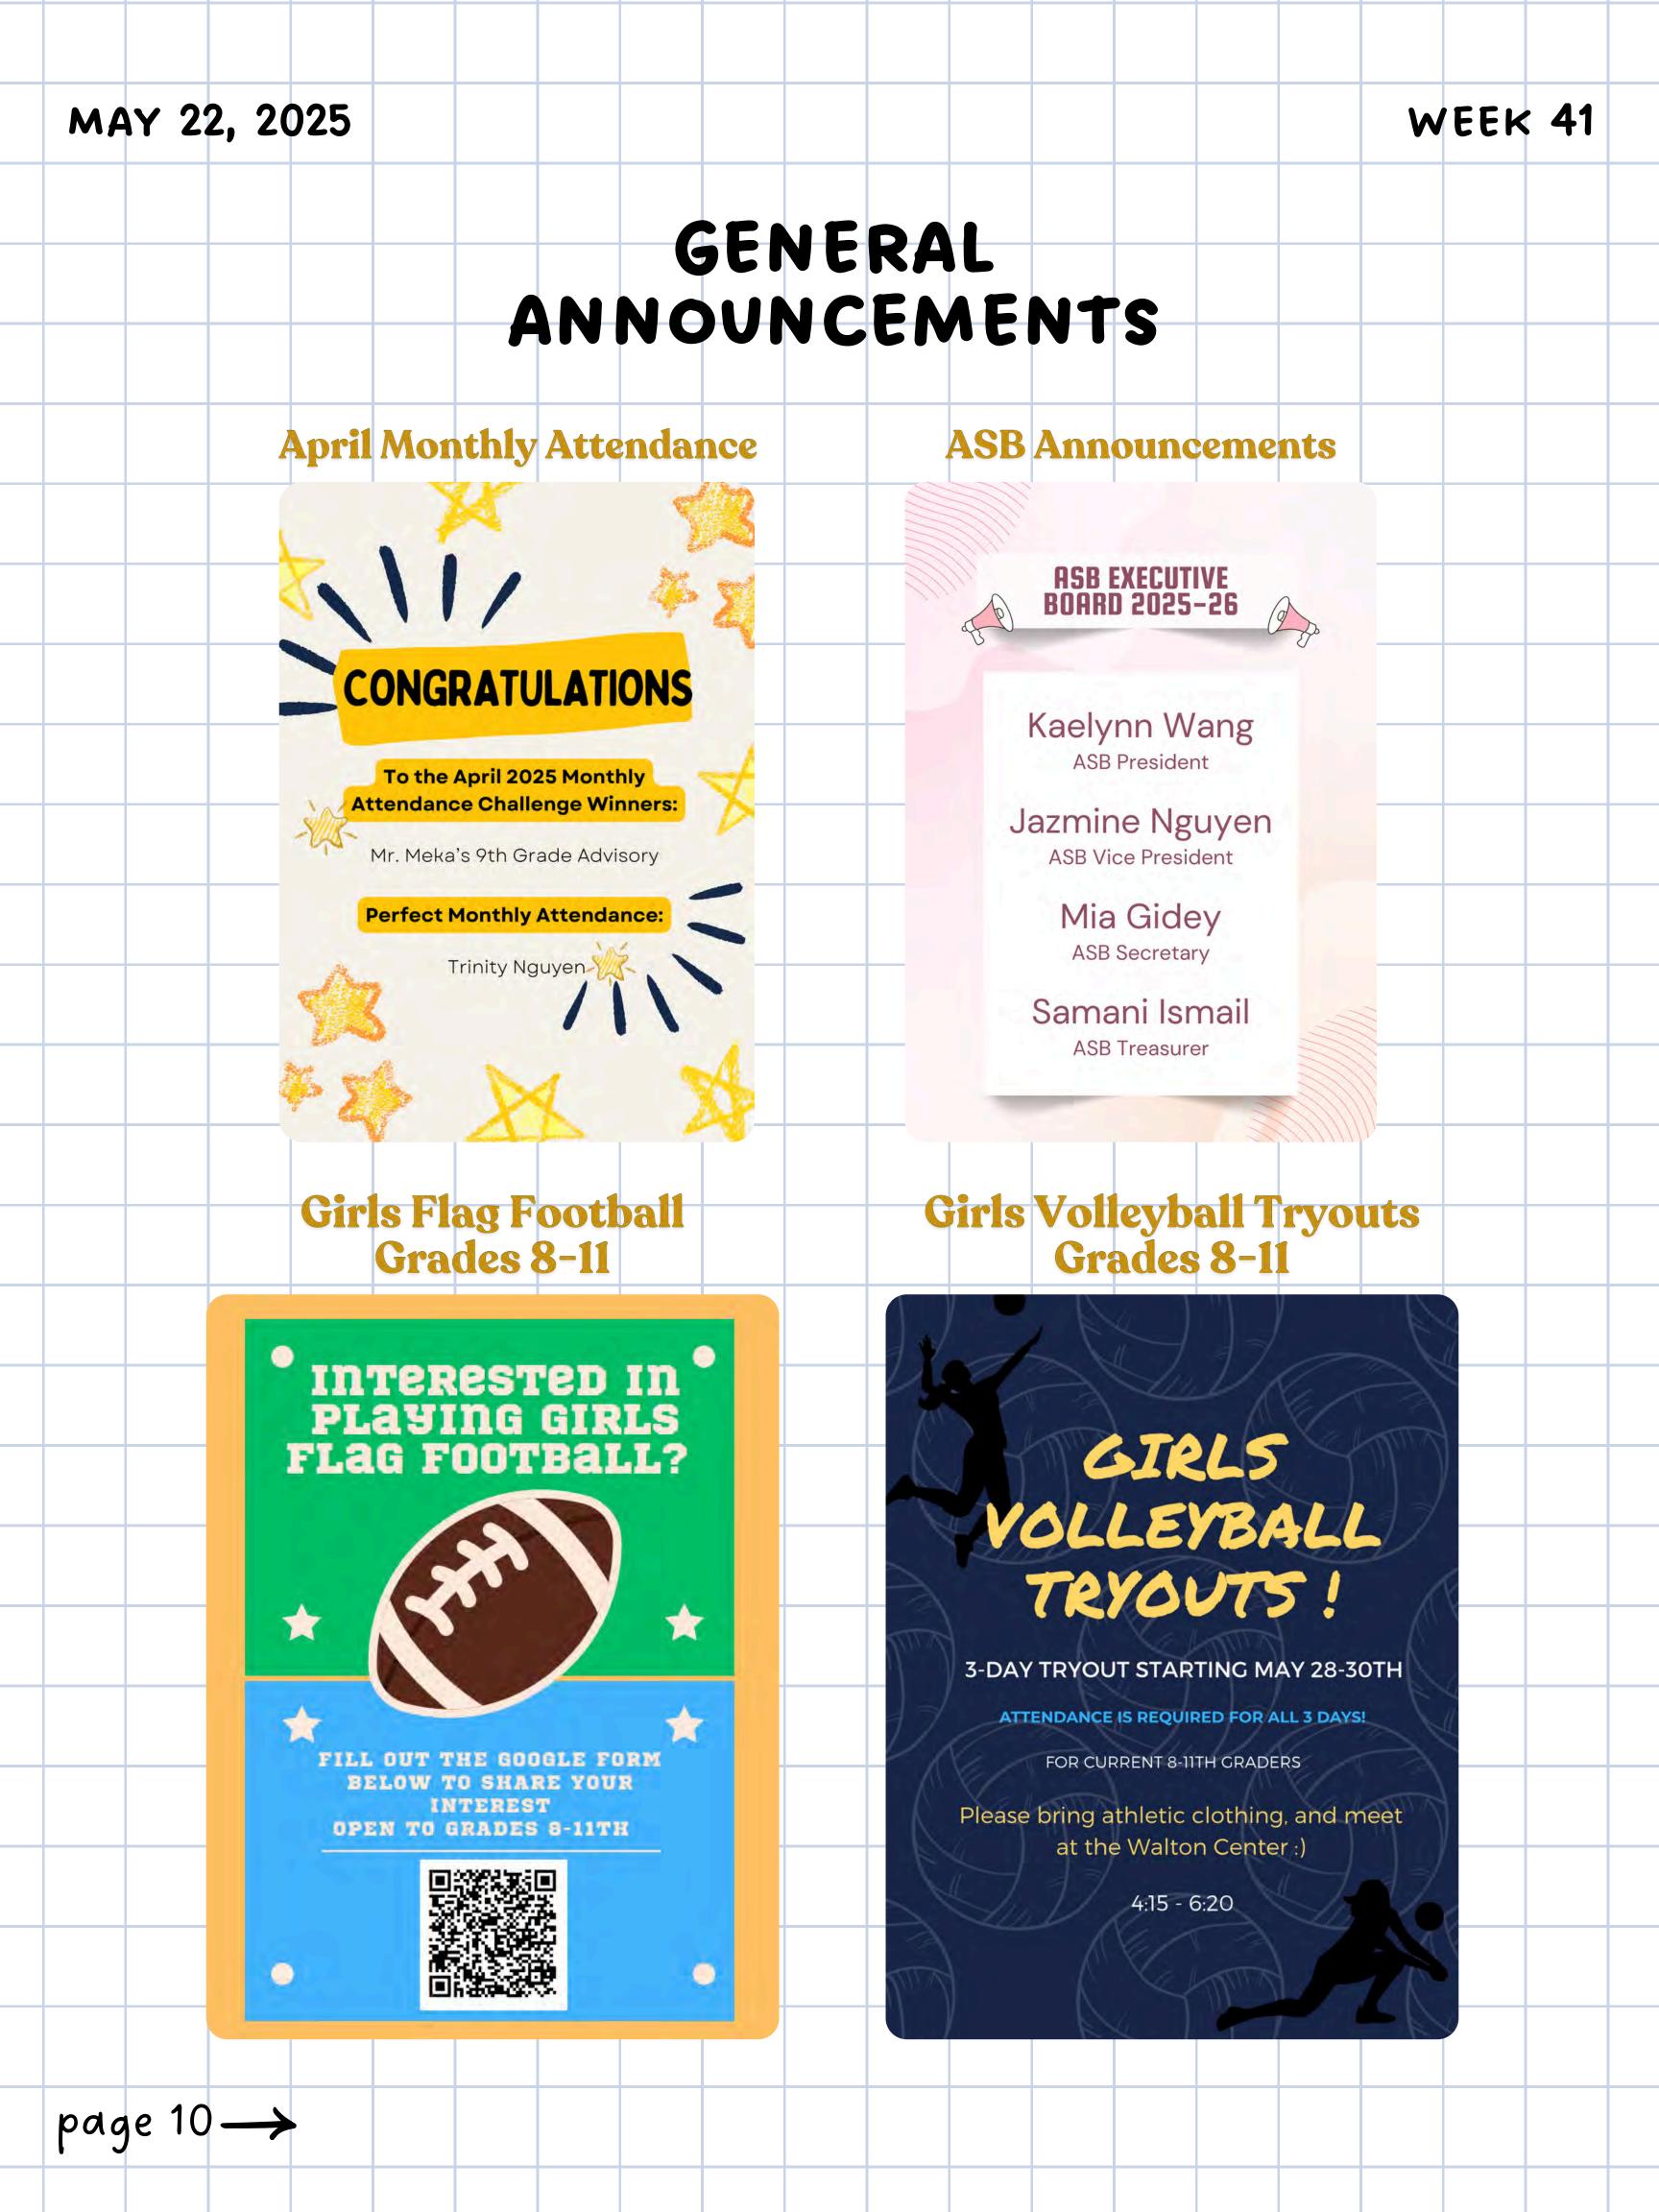

#### GENERAL ANNOUNCEMENTS

Finance Club Snack Sales

Get snacks from ASB!

#### ATTENTION LATE STUDENTS!

Students that arrive habitually tardy will now be assigned lunch duty with our amazing custodial team!

Once you accumulate 5 tardies, you will be given a referral and assigned lunch duty. This may include trash pickup, lunch monitoring, or other tasks as needed.

Please note the following: . I full class absence = 3 tardies · Tardies 30min-1hr late = 2 tardies