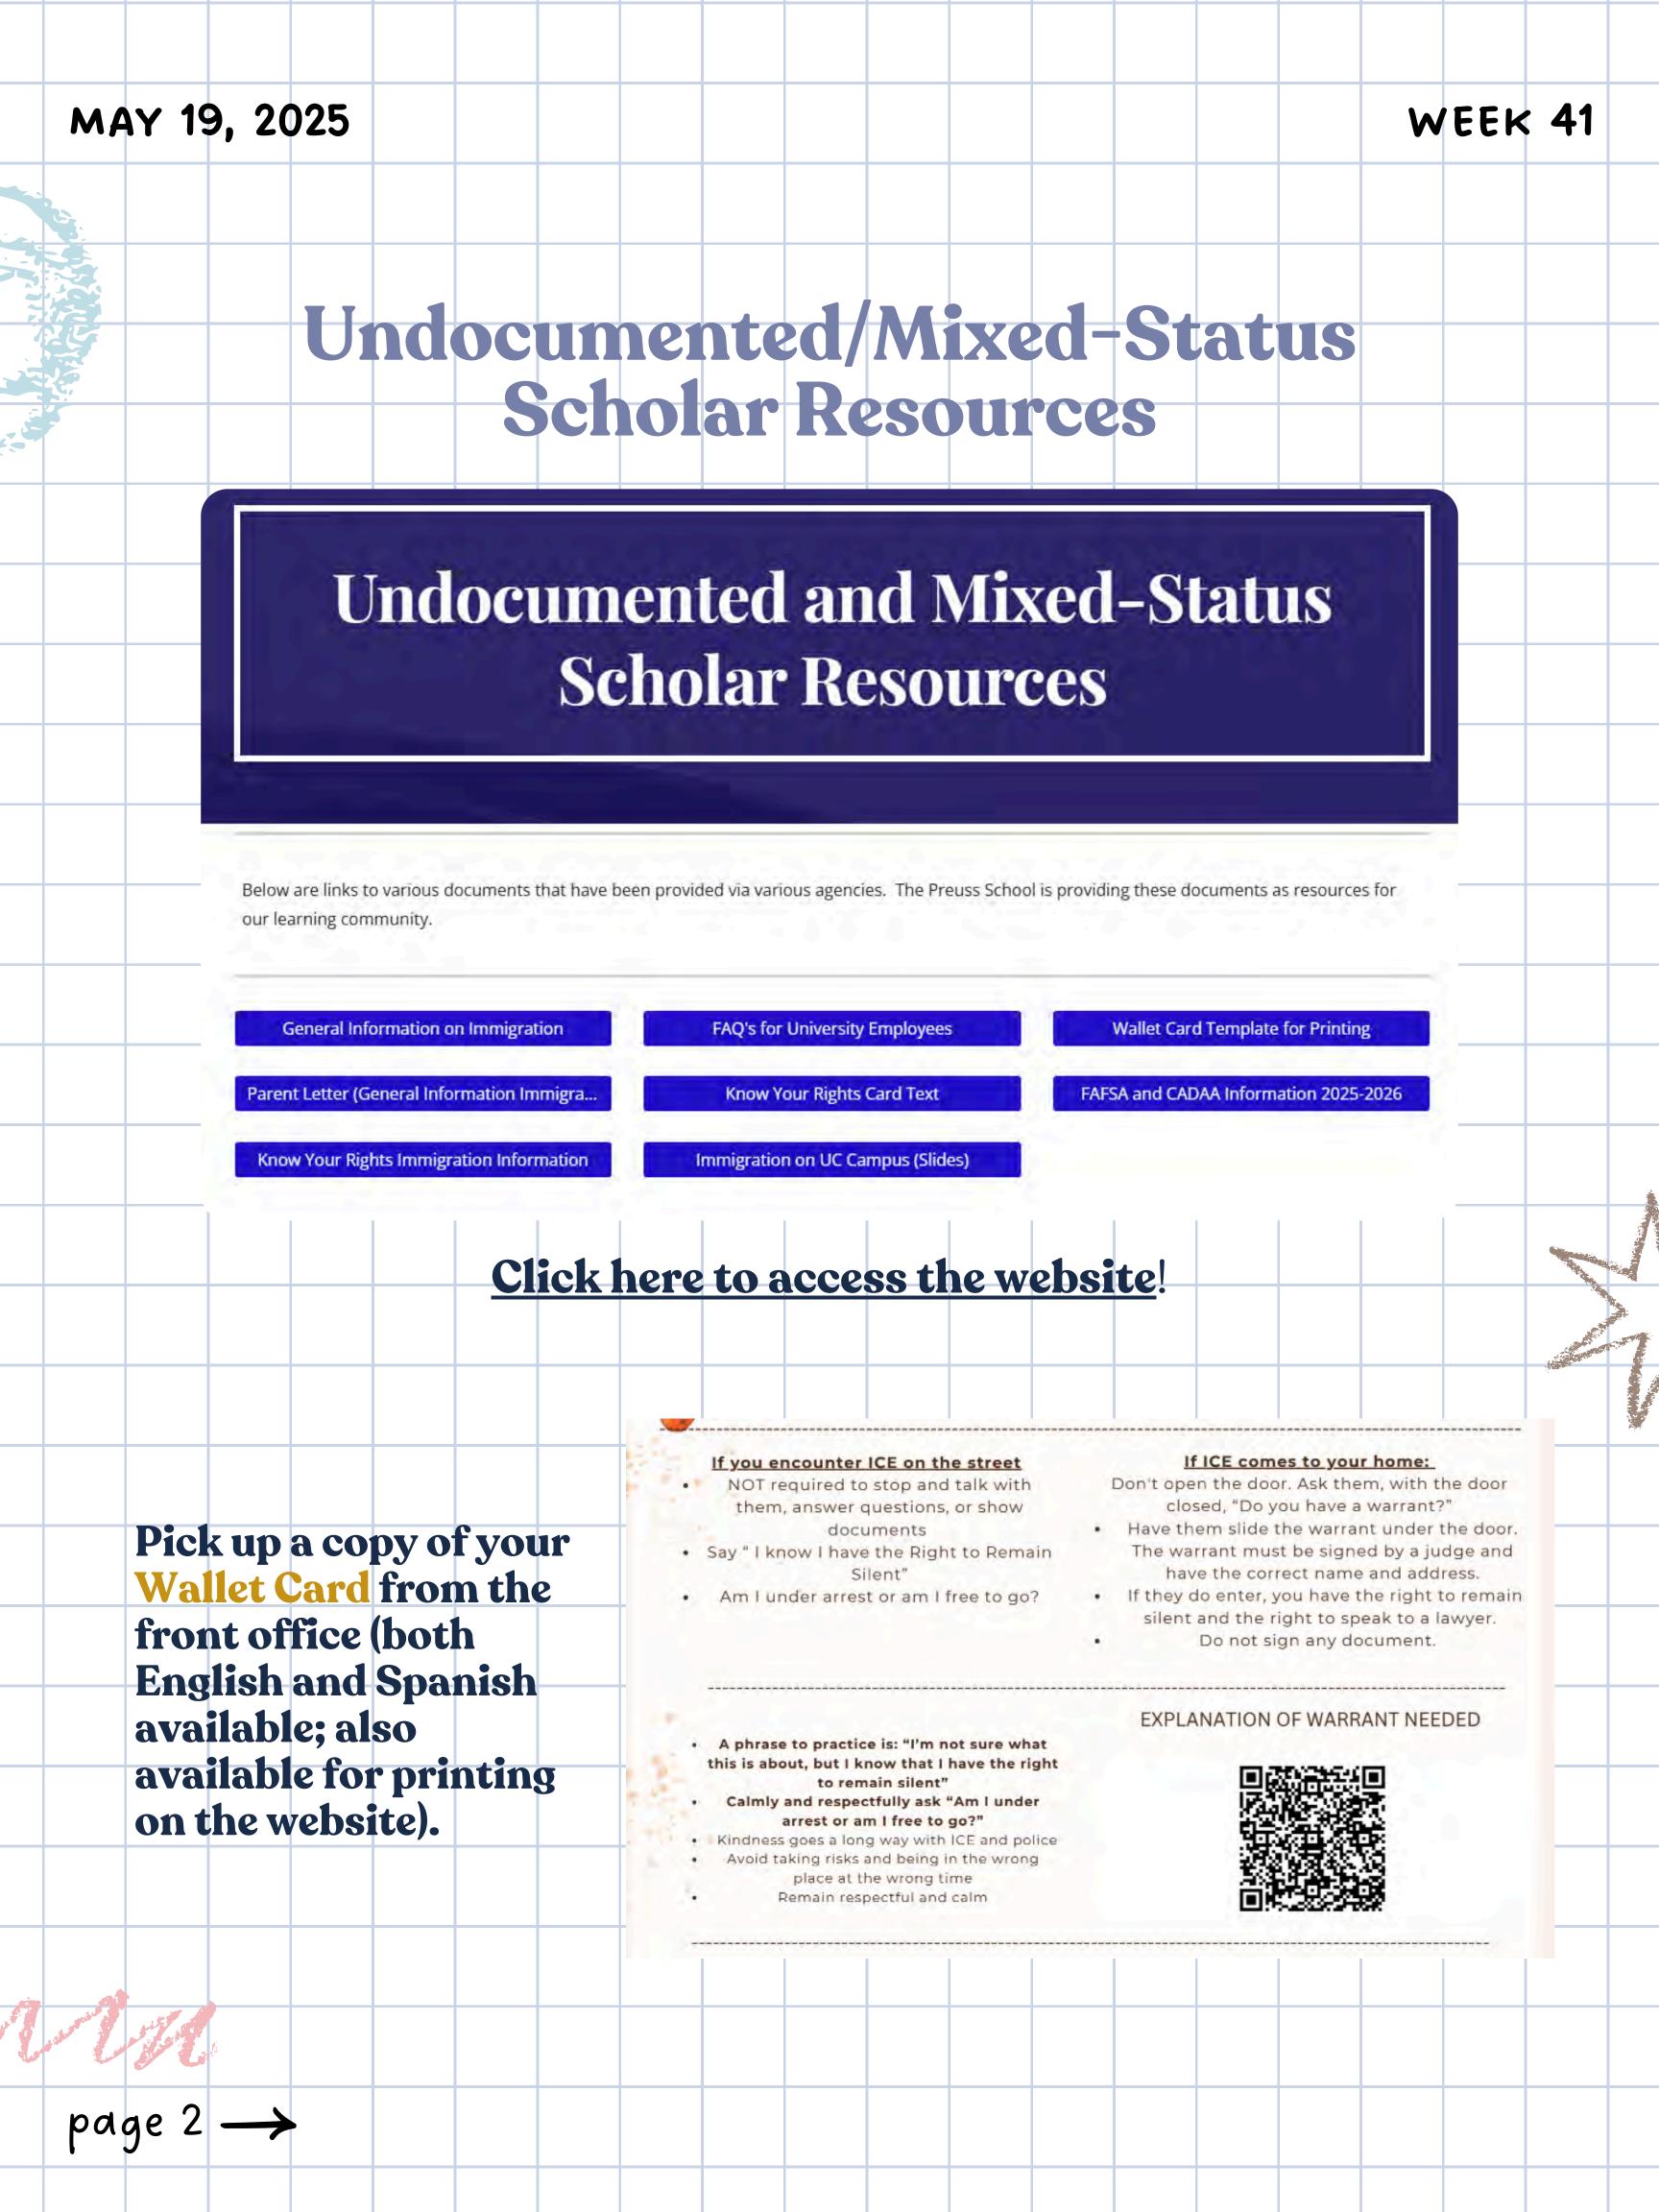

# celebrating asian american & pacific islander heritage month

awkward teen pictures edition!



# fun facts:

I graduated from high school in 1995.

I majored in Chemistry and Physics in college.

When I was in high school, I thought I was going to become a science journalist, but I became a science teacher!

MR. FOZI



page 4 ->



WEEK 41

## Seniors Commencement Slide Deck

#### Calling all graduating seniors!

We would like to extend an opportunity for you to express your gratitude for anyone in the audience (family, friends, teachers, mentors, etc.) at your upcoming commencement.

We will be combining your photo / quote submissions into a rotating slideshow that will display before the ceremony on the main screens at the Epstein Family Theater.

# instructions.

Please use this