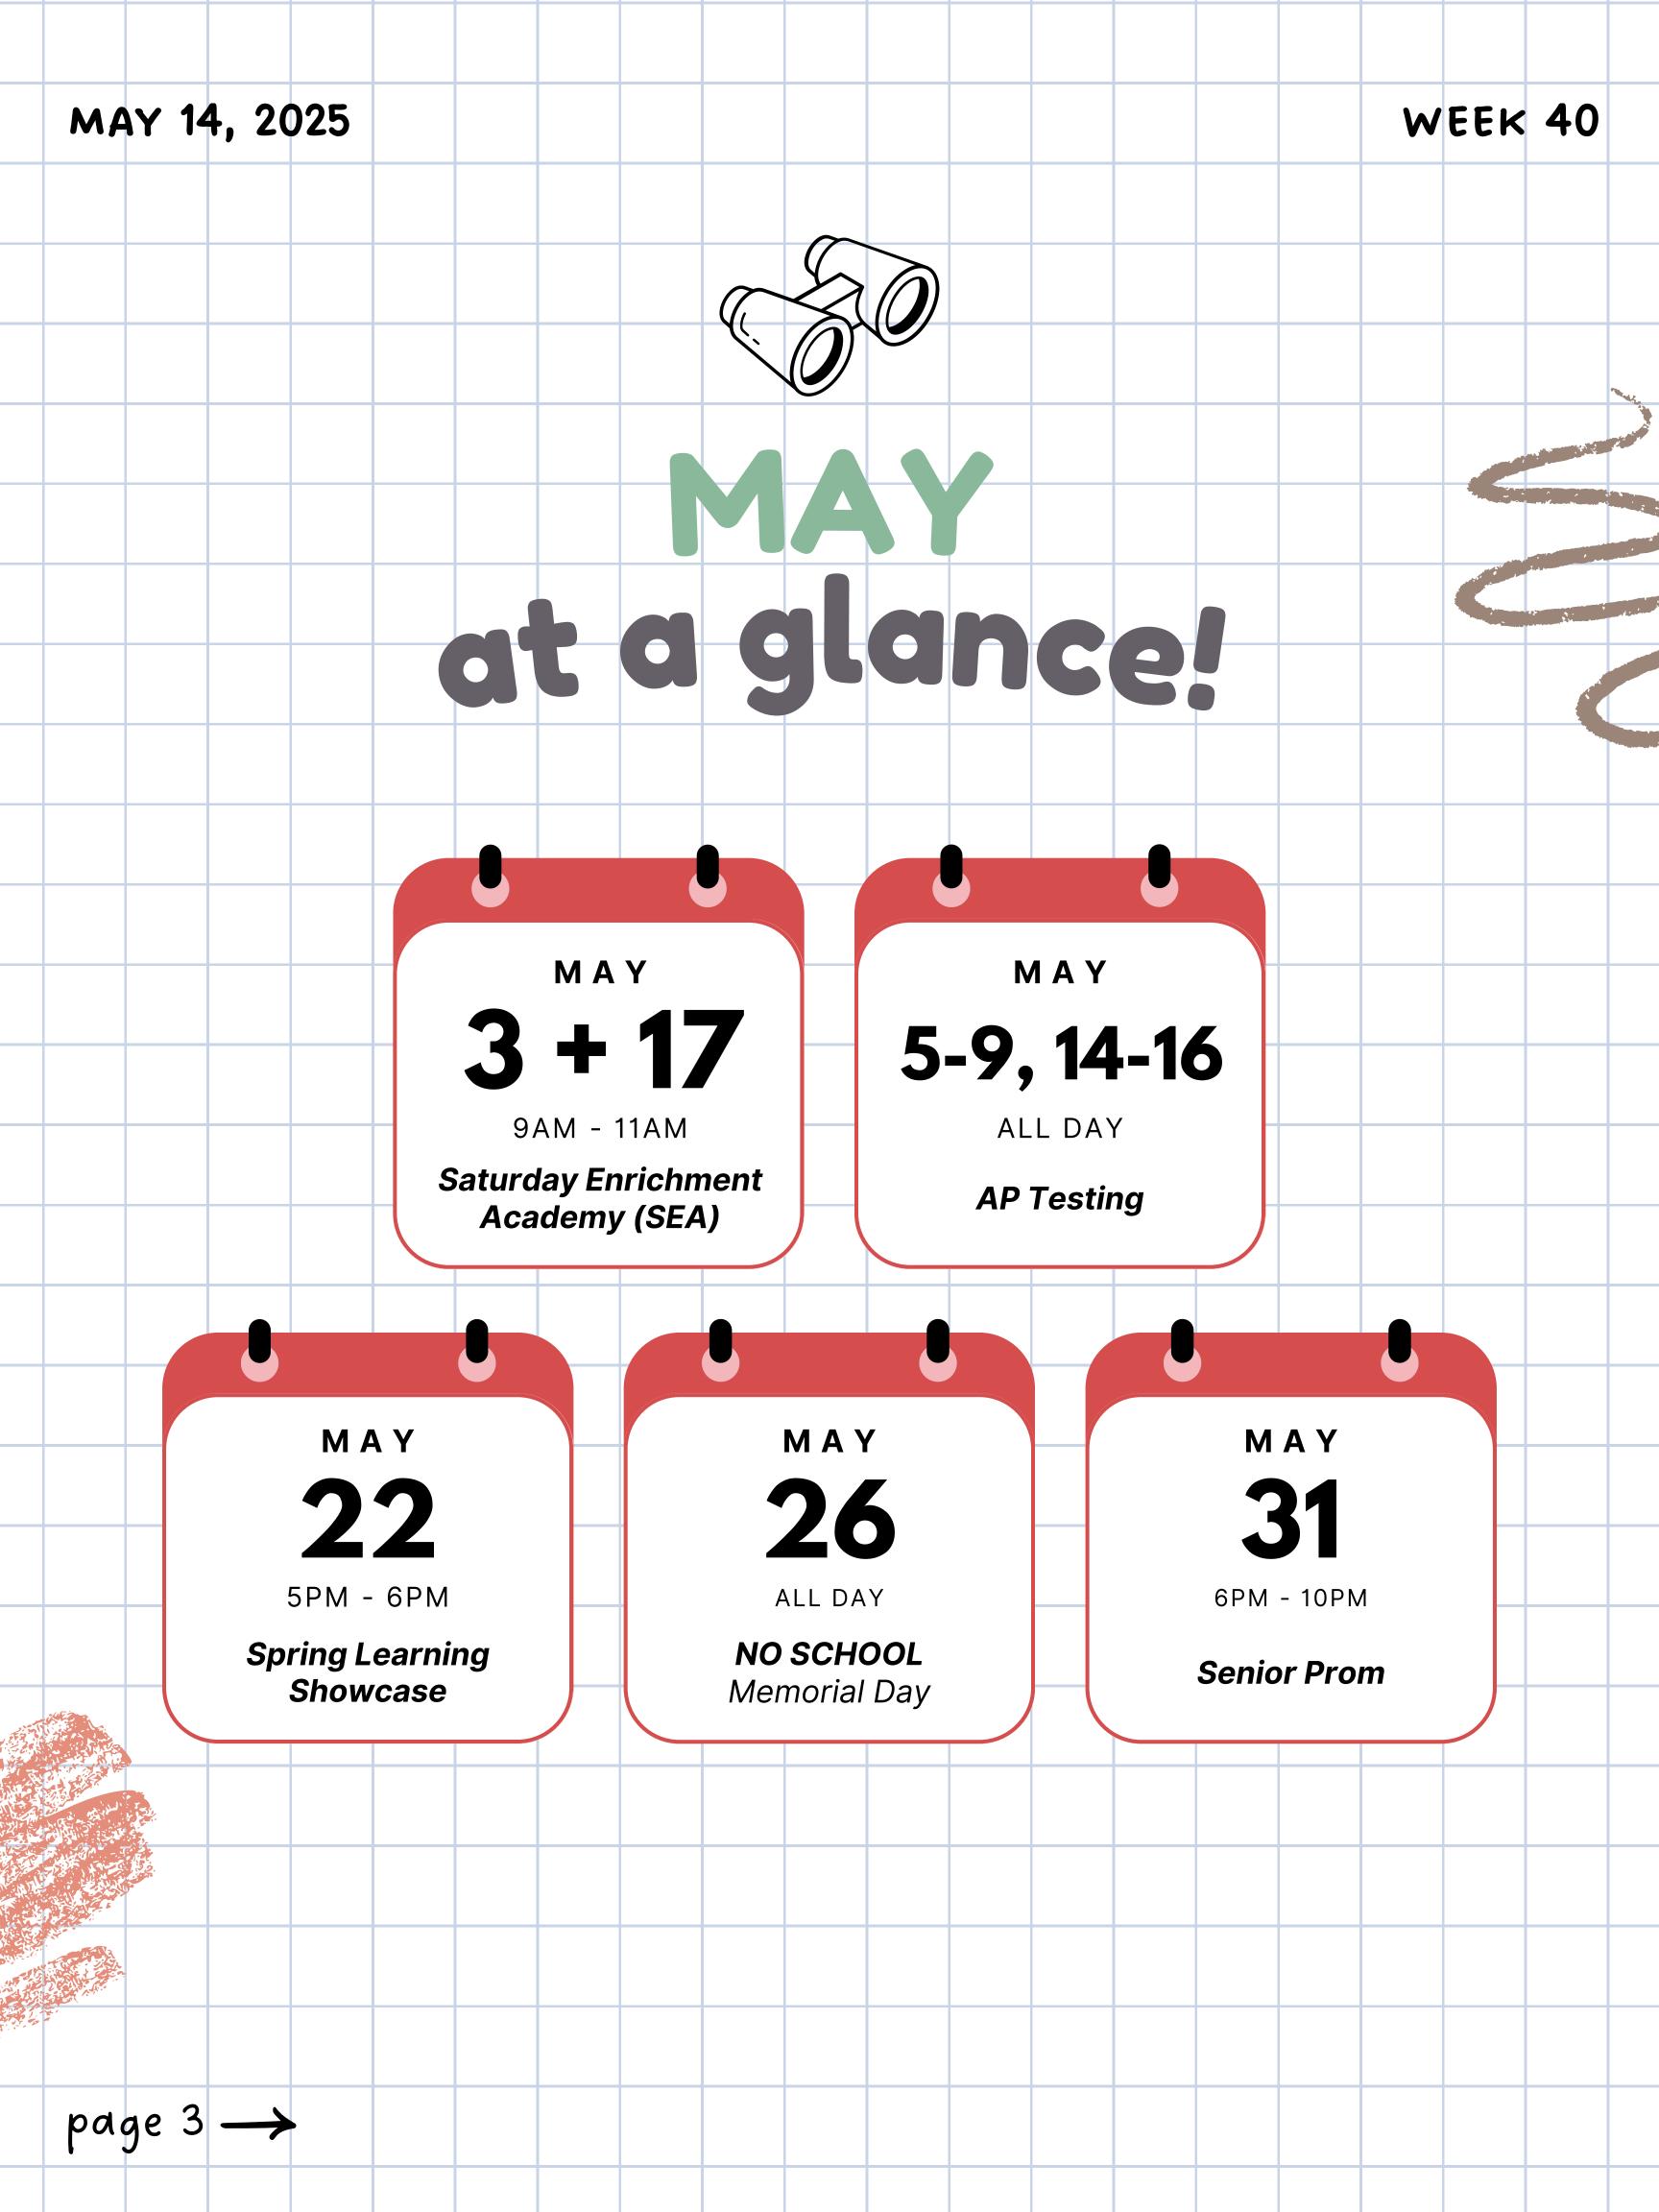

Testing Announcements

**AP Testing** 

Attention: Friday May 9 and 16 are LATE START FRIDAYs.

If you are scheduled for an AP test, please be sure to report at the testing time.