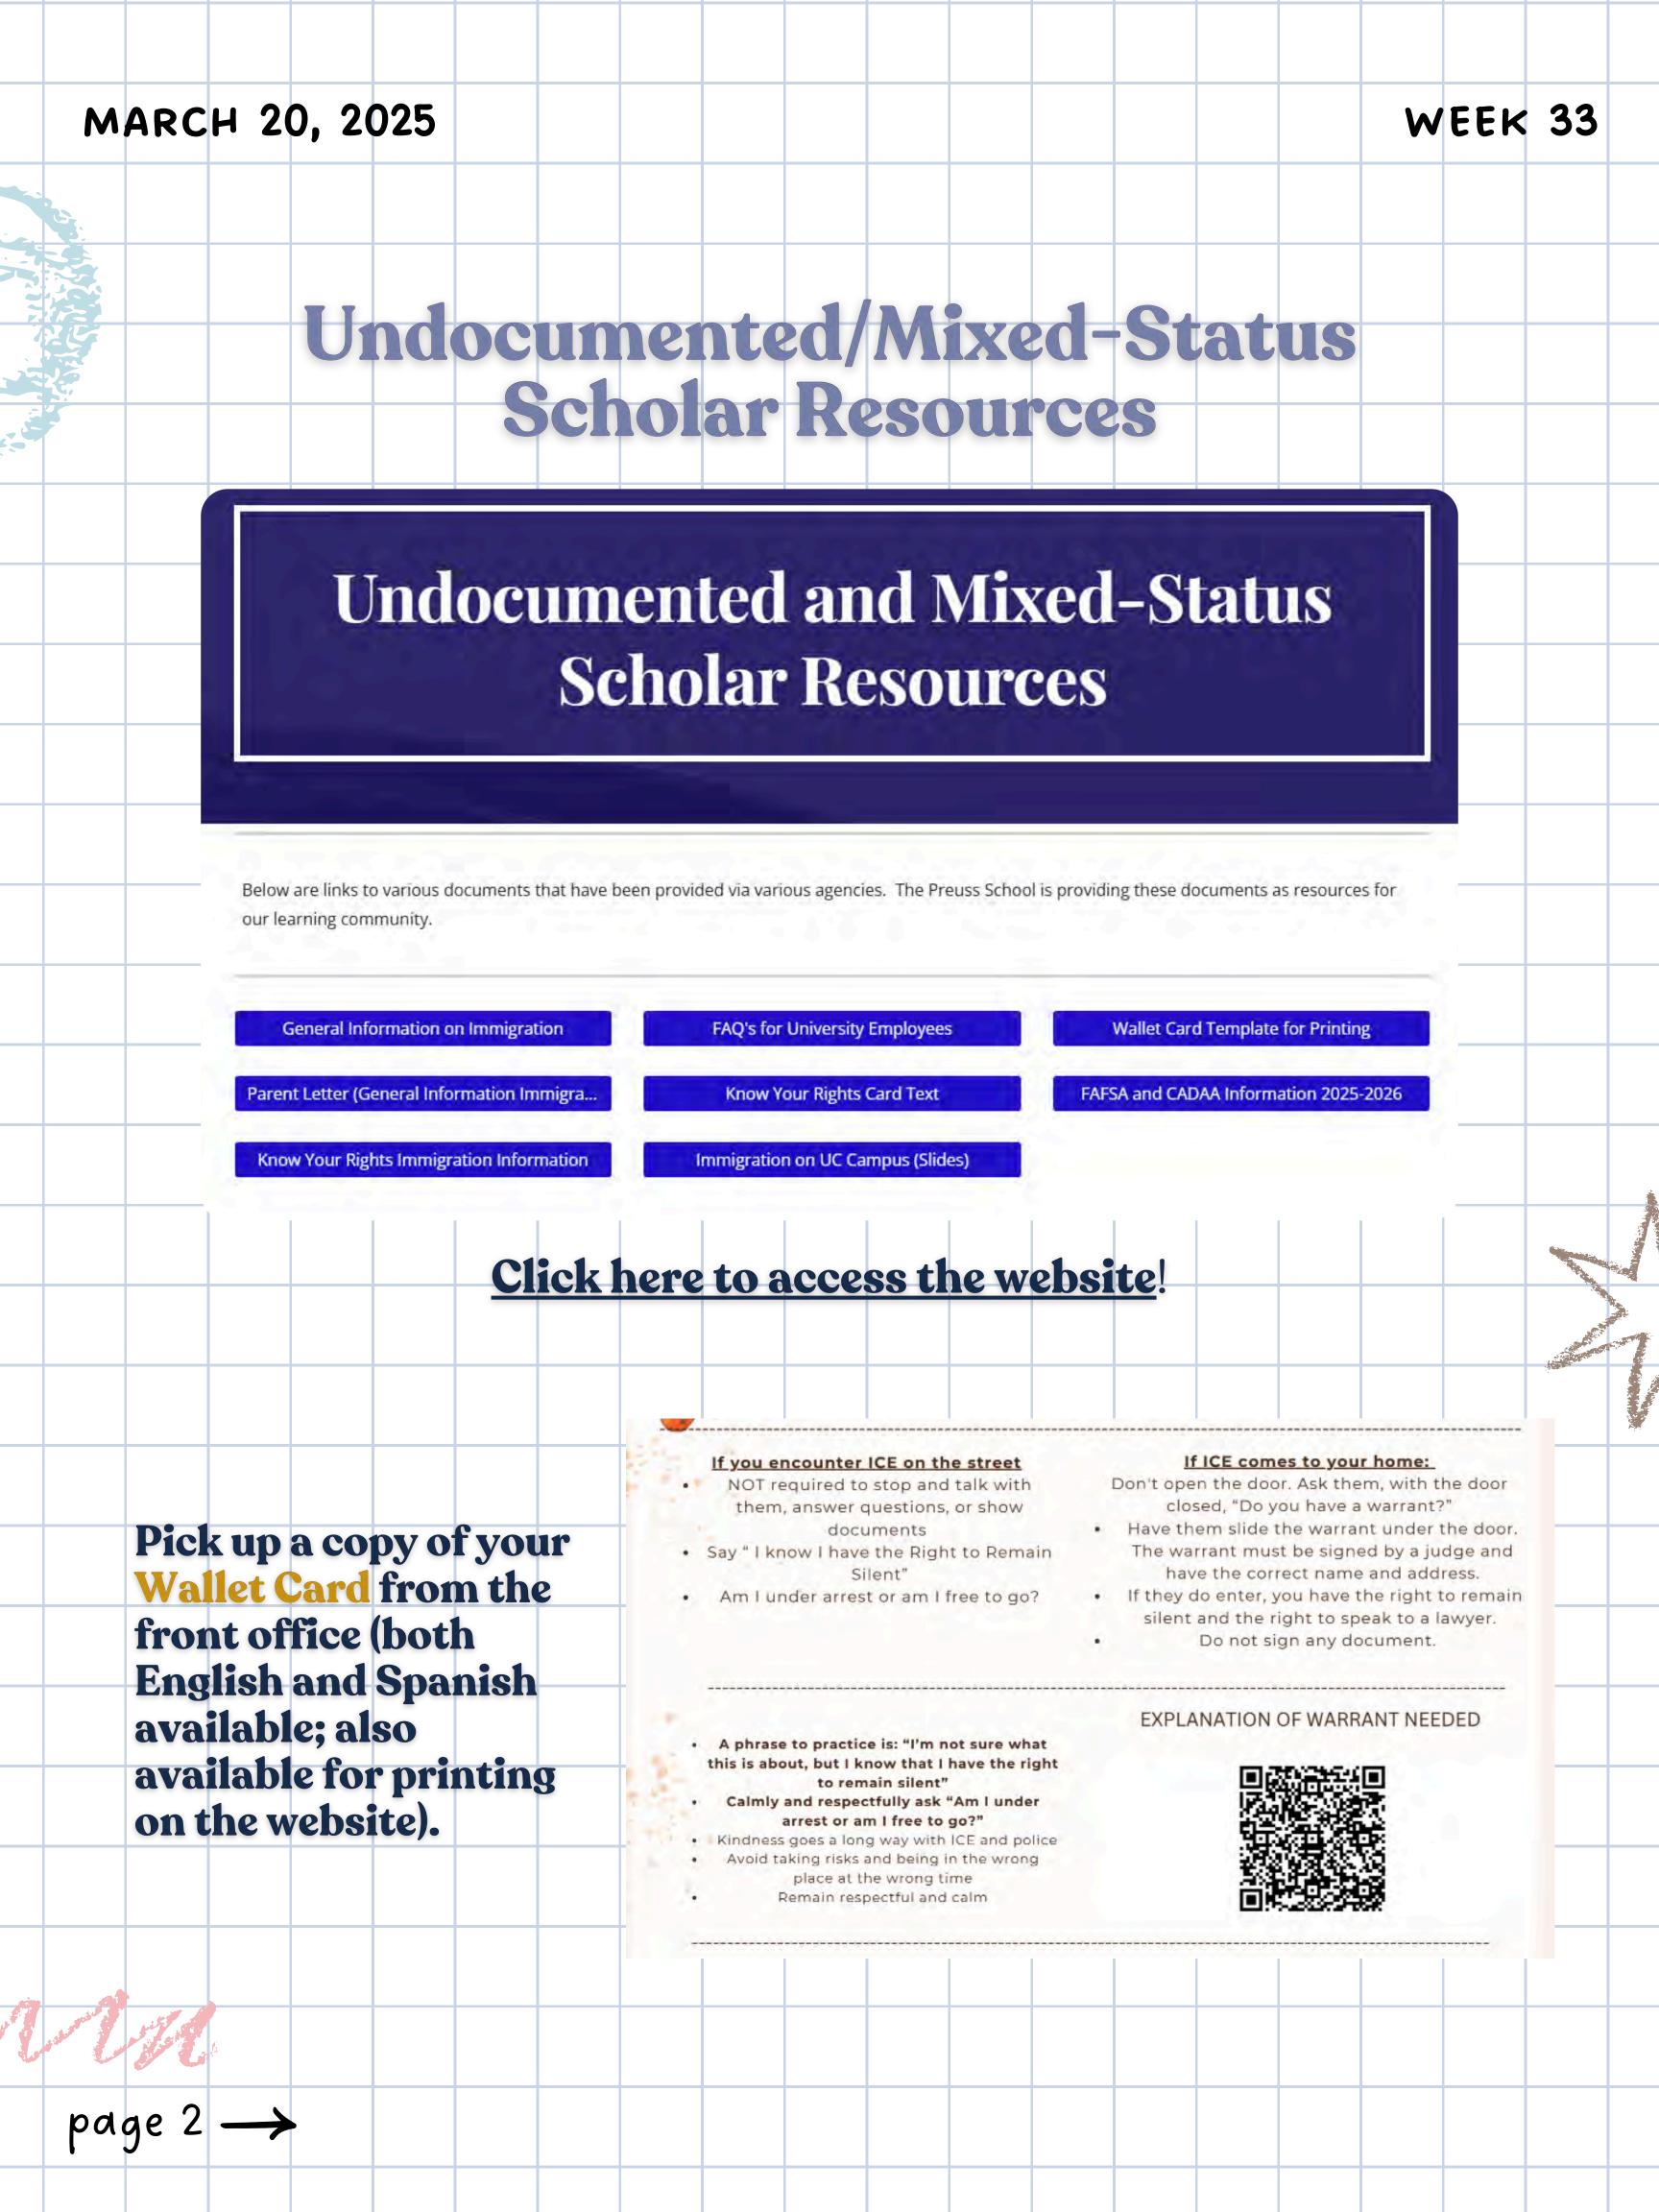

### Preuss Teacher of the Month – Vote Now! 🎉

The Preuss News Network (PNN) is recognizing our amazing educators with Teacher of the Month for both middle and high school! \*\frac{1}{2}

### February's winners:

Middle School – A tie between Mr. Smith & Ms. Villalobos!

High School – Congratulations to Ms. Greco!

Advisories, make sure to cast your votes for March's Teacher of the Month! Let's celebrate the teachers who inspire and guide us every day.

### **#VoteNow #ThankYouTeachers #PNN**







### WEEK 33

# GENERAL ANNOUNCEMENTS

### Finance Club Snack Sales

### Preuss Insider







### Click here to share your photos in the Yearbook!



Upload a picture of your holidays/vacation or your student life to be added to the Yearbook! Please then fill out the form in full details.