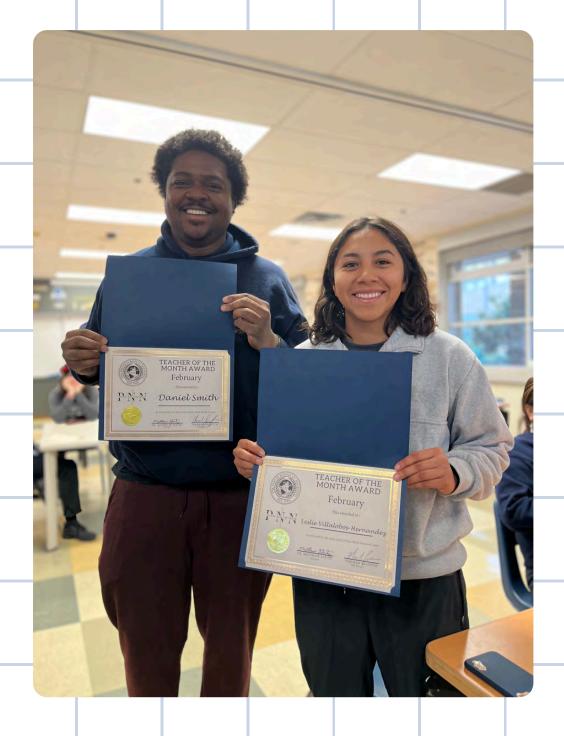

### Preuss Teacher of the Month – Vote Now! 🎉

The Preuss News Network (PNN) is recognizing our amazing educators with Teacher of the Month for both middle and high school! \*\frac{1}{2}

### February's winners:

Middle School – A tie between Mr. Smith & Ms. Villalobos!

High School – Congratulations to Ms. Greco!

Advisories, make sure to cast your votes for March's Teacher of the Month! Let's celebrate the teachers who inspire and guide us every day.

### **#VoteNow #ThankYouTeachers #PNN**