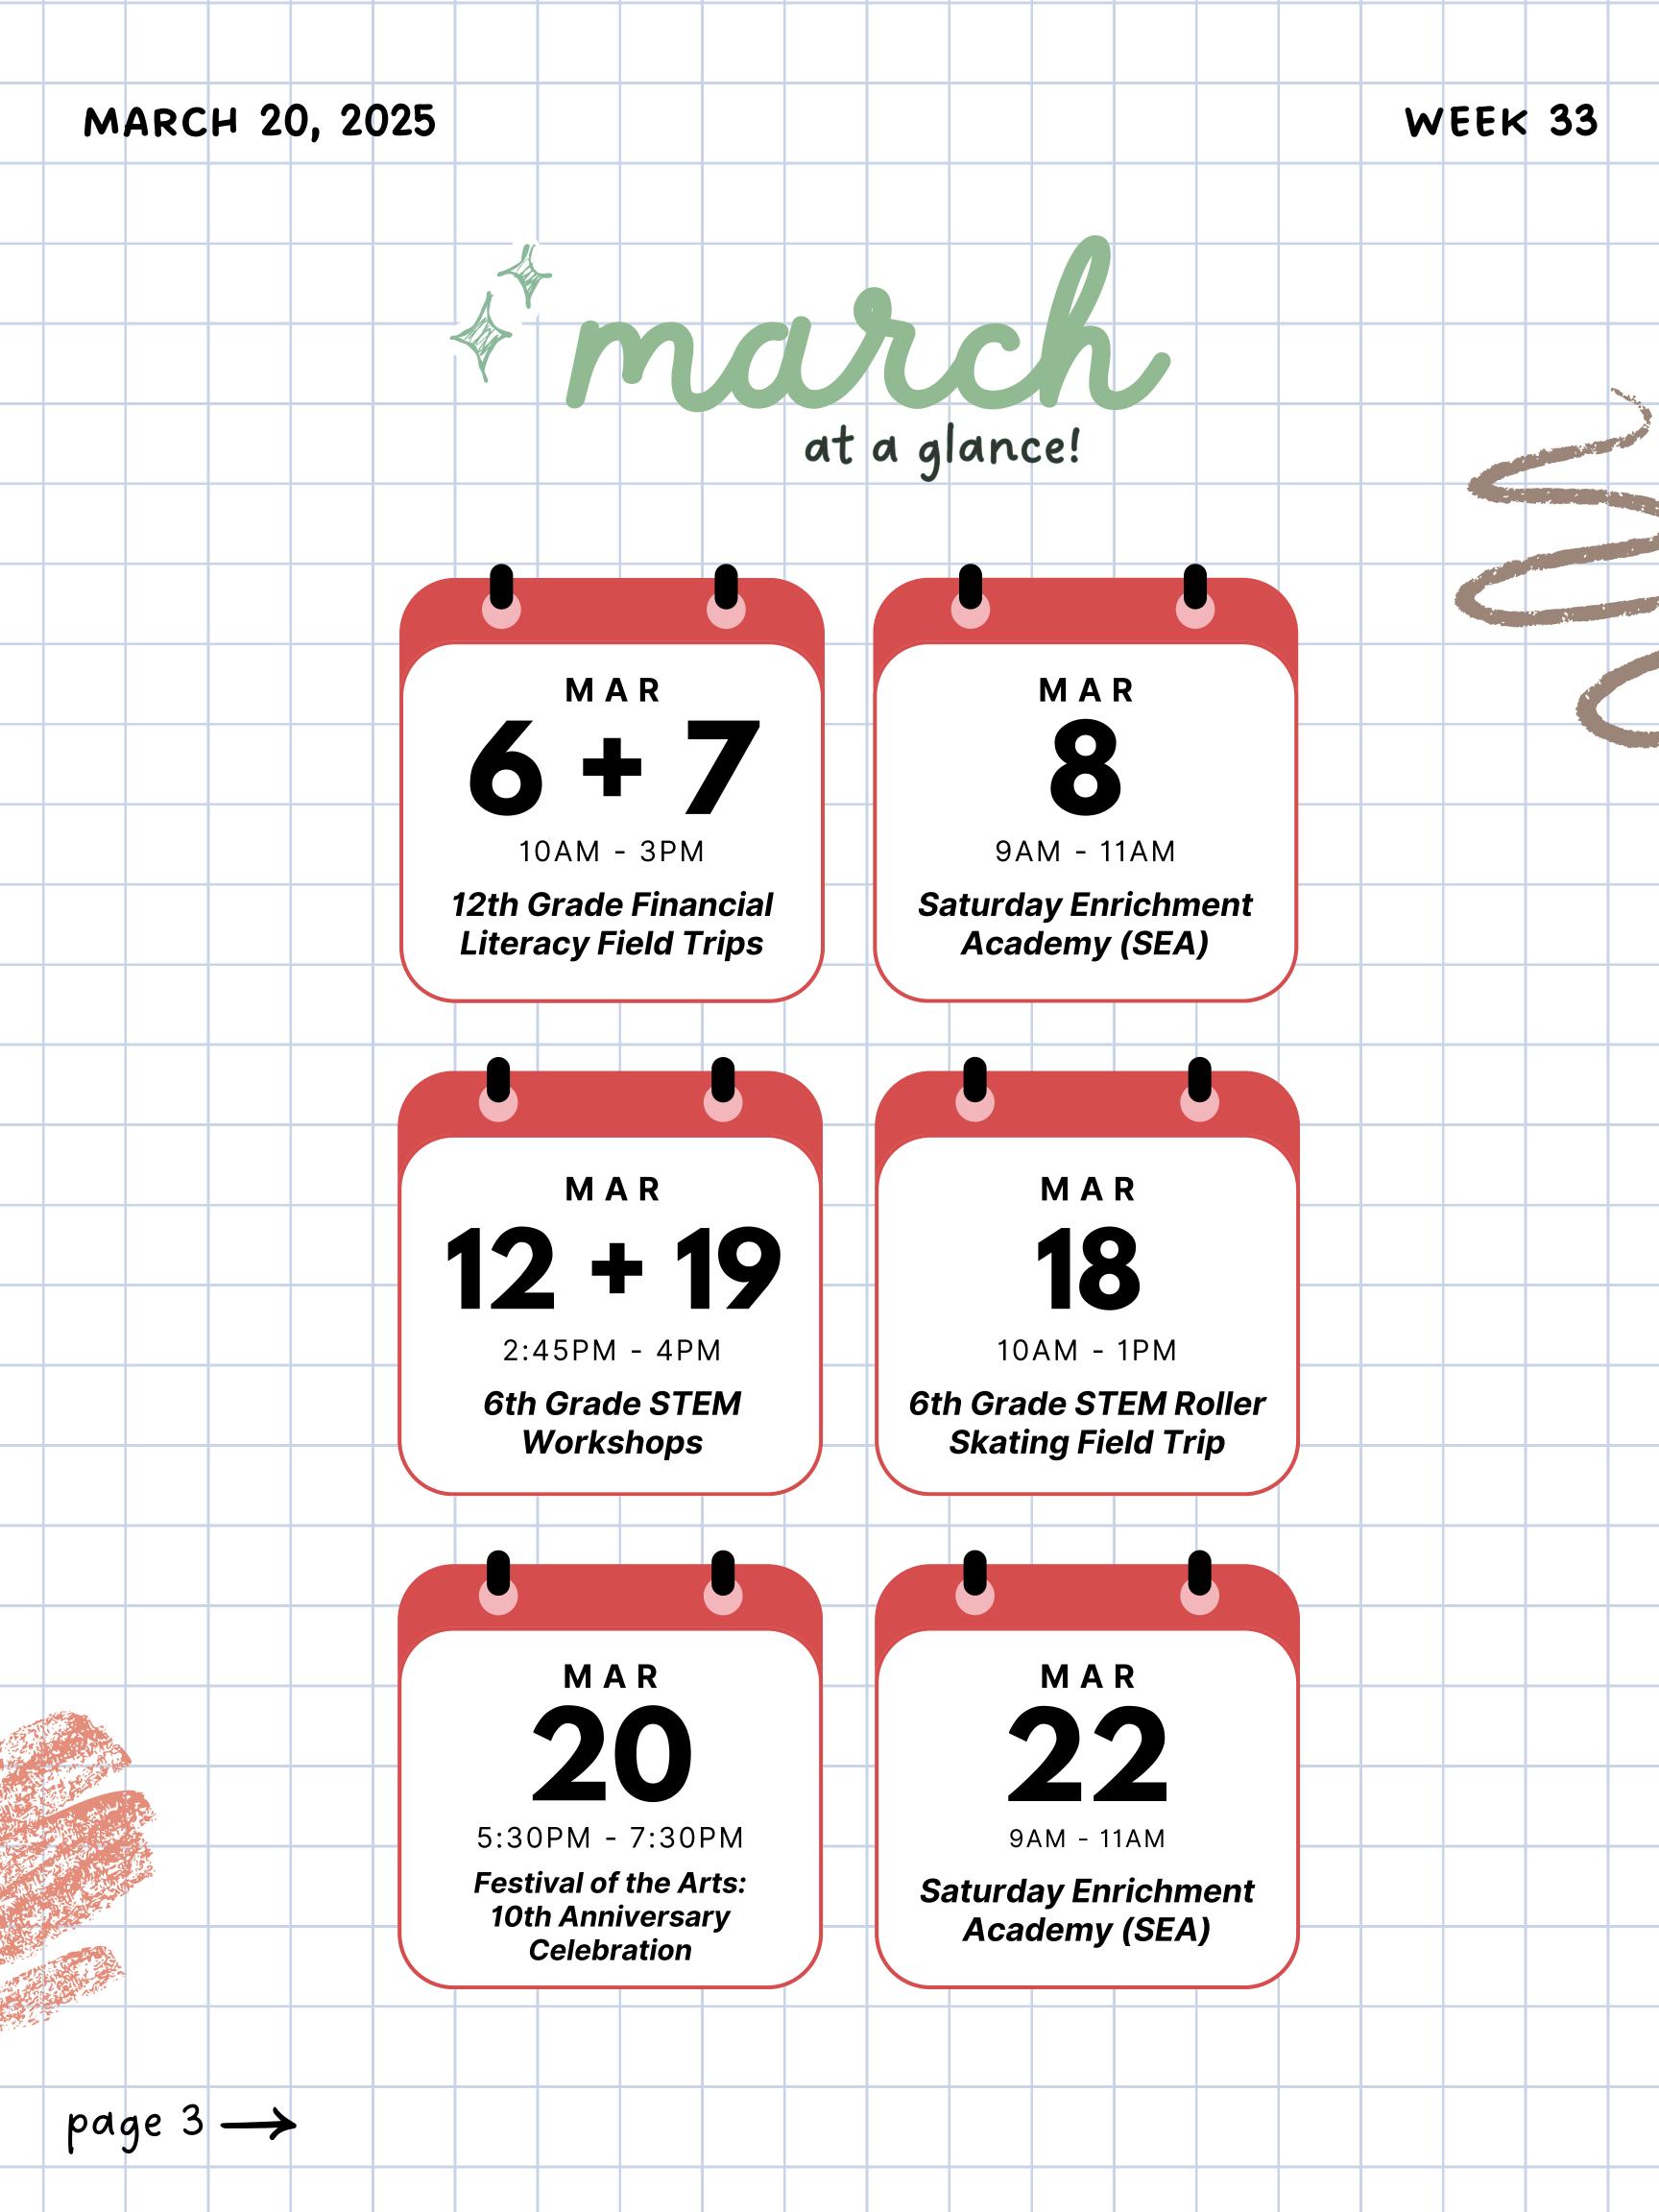

### Preuss Teacher of the Month – Vote Now! 🎉

The Preuss News Network (PNN) is recognizing our amazing educators with Teacher of the Month for both middle and high school! \*\frac{1}{2}

### February's winners:

Middle School – A tie between Mr. Smith & Ms. Villalobos!

High School – Congratulations to Ms. Greco!

Advisories, make sure to cast your votes for March's Teacher of the Month! Let's celebrate the teachers who inspire and guide us every day.

### **#VoteNow #ThankYouTeachers #PNN**







### WEEK 33

# GENERAL ANNOUNCEMENTS

### Finance Club Snack Sales

### Preuss Insider







### Click here to share your photos in the Yearbook!



Upload a picture of your holidays/vacation or your student life to be added to the Yearbook! Please then fill out the form in full details.