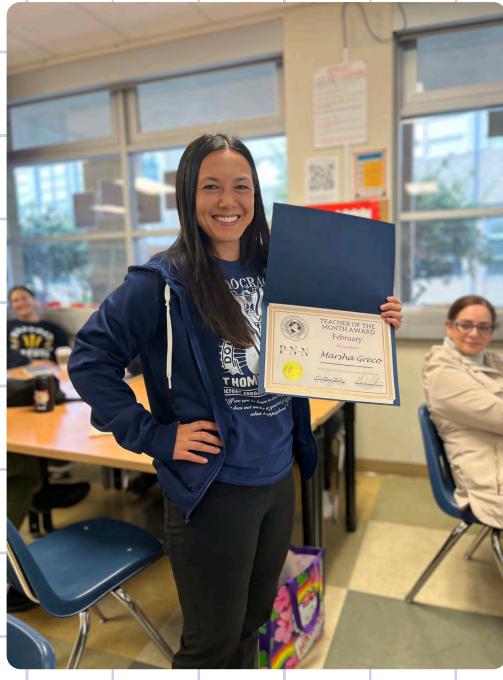

### Preuss Teacher of the Month – Vote Now! 🎉

The Preuss News Network (PNN) is recognizing our amazing educators with Teacher of the Month for both middle and high school! \*\frac{1}{2}

### February's winners:

Middle School – A tie between Mr. Smith & Ms. Villalobos!

High School – Congratulations to Ms. Greco!

Advisories, make sure to cast your votes for March's Teacher of the Month! Let's celebrate the teachers who inspire and guide us every day.

### **#VoteNow #ThankYouTeachers #PNN**