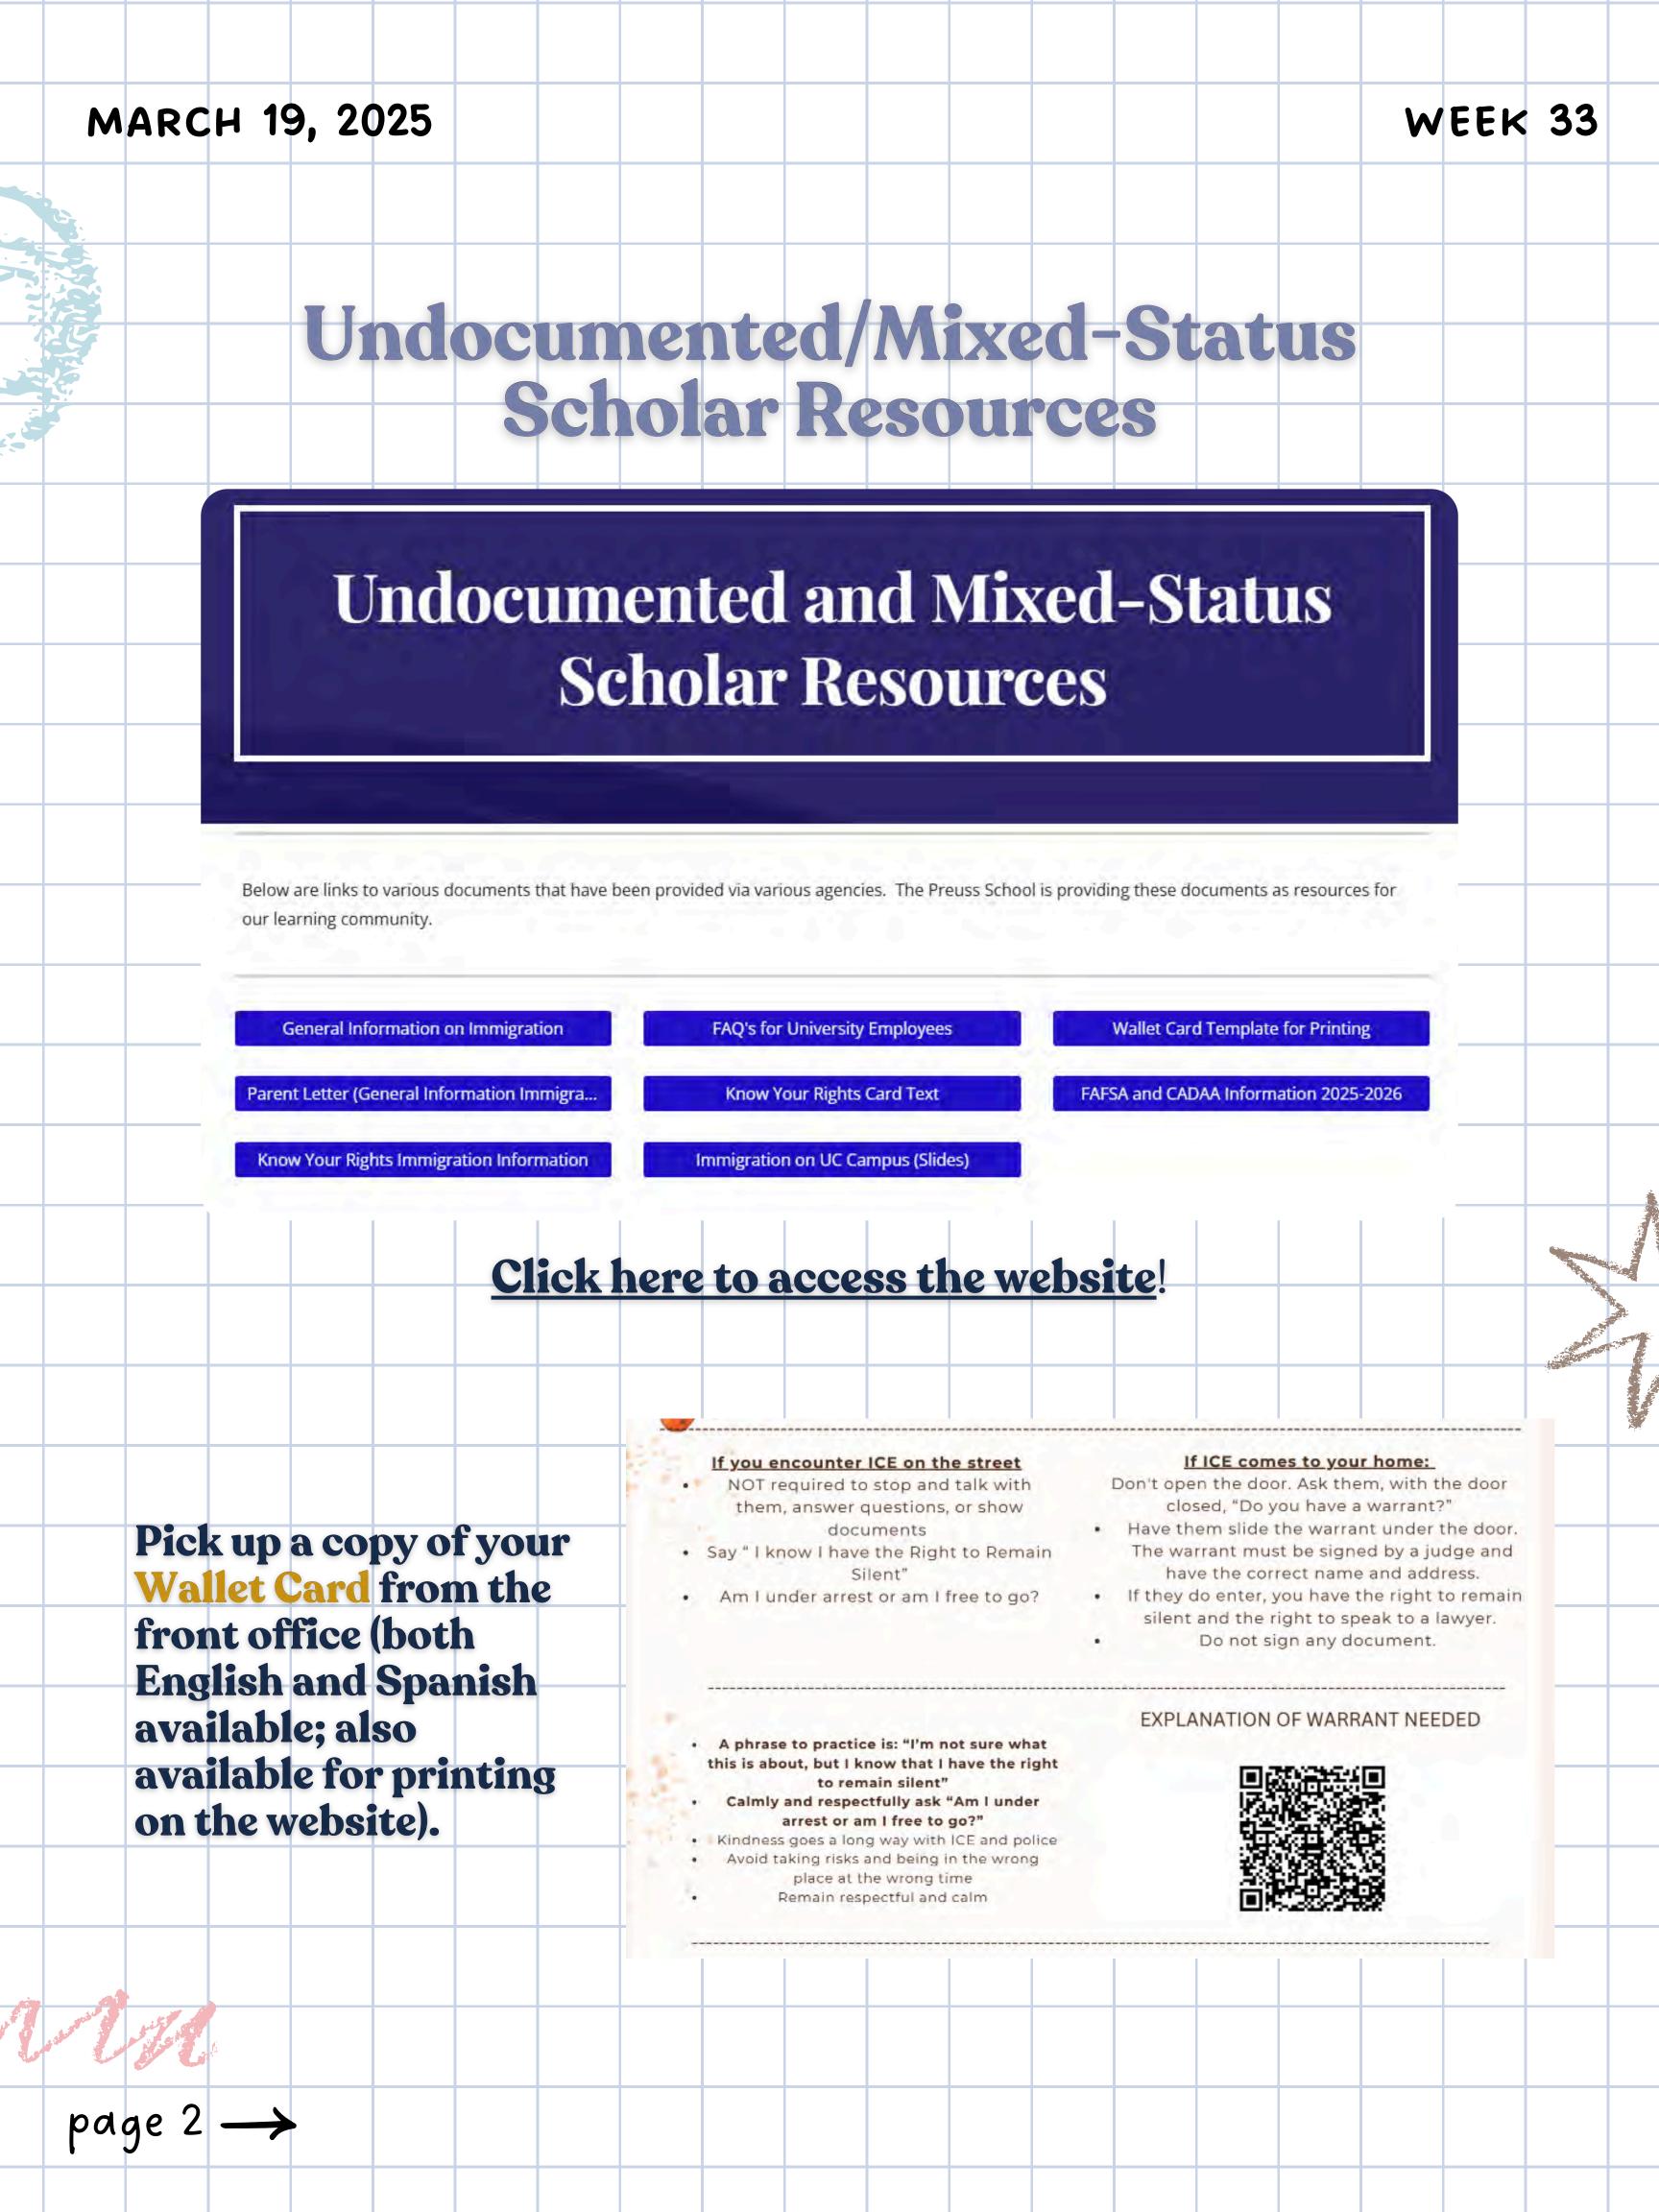

#### Preuss Teacher of the Month – Vote Now! 🎉

The Preuss News Network (PNN) is recognizing our amazing educators with Teacher of the Month for both middle and high school! \*\frac{1}{2}

#### February's winners:

Middle School – A tie between Mr. Smith & Ms. Villalobos!

High School – Congratulations to Ms. Greco!

Advisories, make sure to cast your votes for March's Teacher of the Month! Let's celebrate the teachers who inspire and guide us every day.

#### **#VoteNow #ThankYouTeachers #PNN**







#### WEEK 33

# GENERAL ANNOUNCEMENTS

#### Finance Club Snack Sales

#### Preuss Insider







# Click here to share your photos in the Yearbook!



Upload a picture of your holidays/vacation or your student life to be added to the Yearbook!

Please then fill out the form in full det