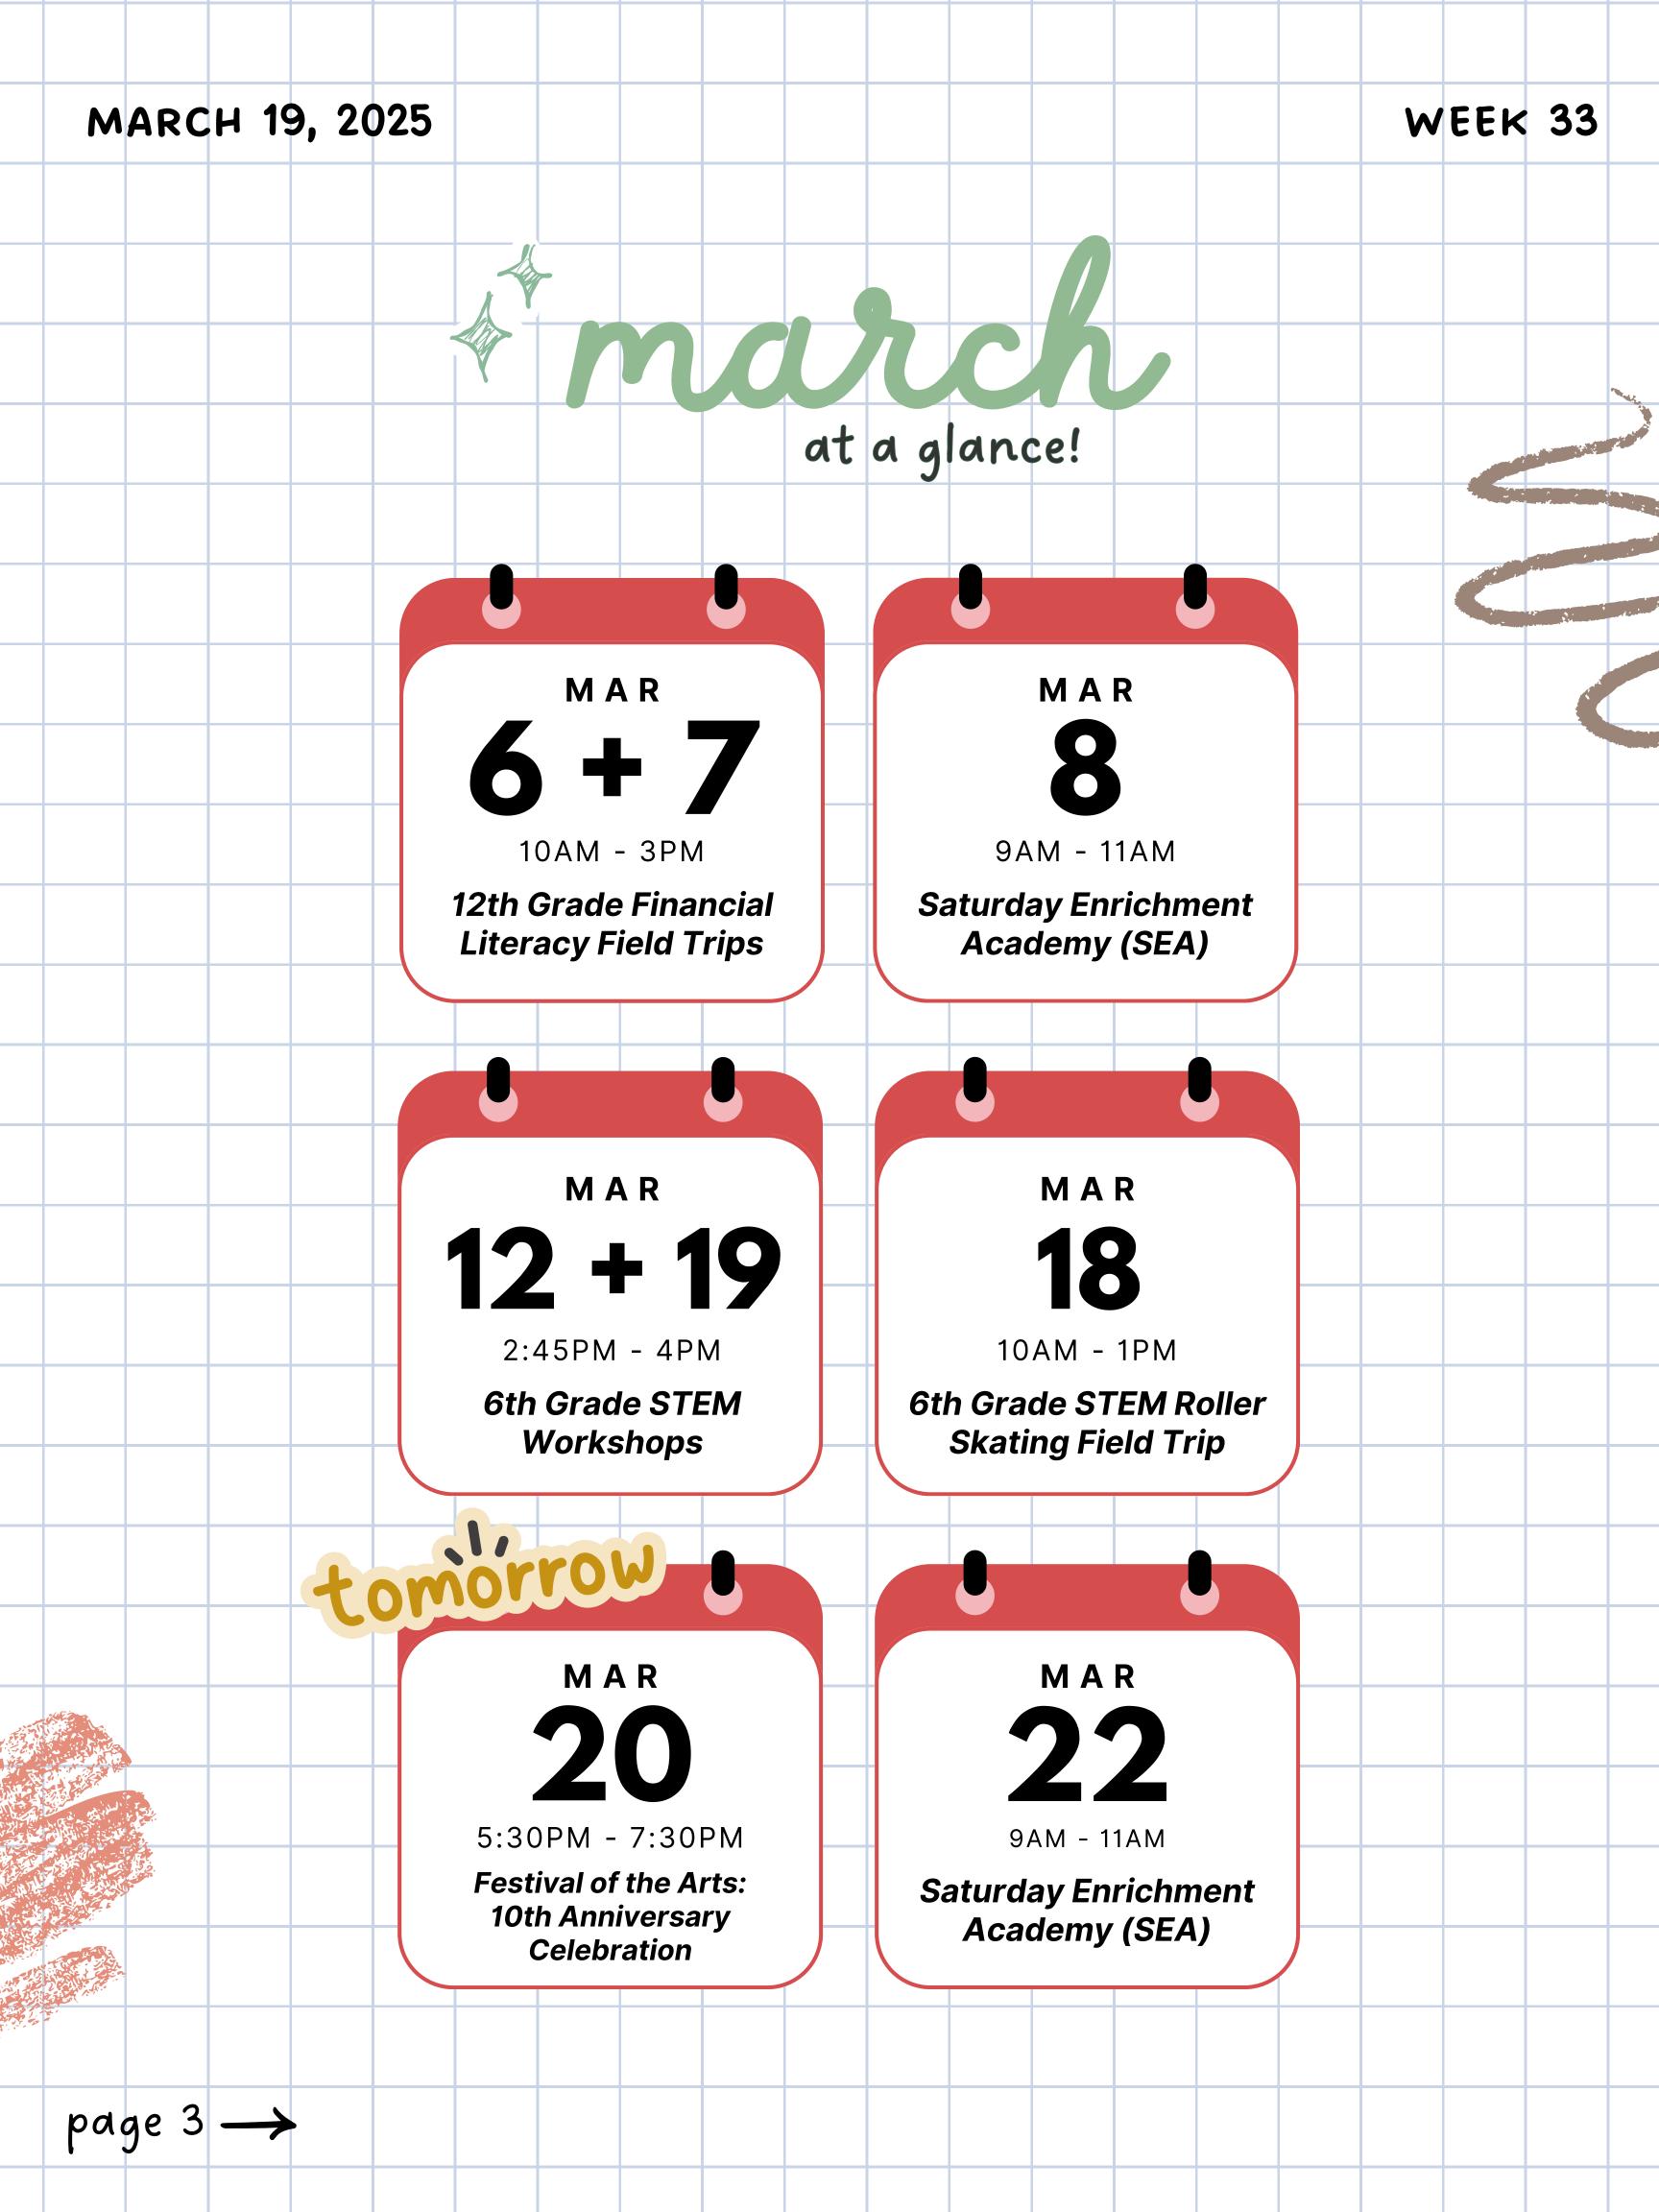

#### Preuss Teacher of the Month – Vote Now! 🎉

The Preuss News Network (PNN) is recognizing our amazing educators with Teacher of the Month for both middle and high school! \*\frac{1}{2}

#### February's winners:

Middle School – A tie between Mr. Smith & Ms. Villalobos!

High School – Congratulations to Ms. Greco!

Advisories, make sure to cast your votes for March's Teacher of the Month! Let's celebrate the teachers who inspire and guide us every day.

#### **#VoteNow #ThankYouTeachers #PNN**







#### WEEK 33

# GENERAL ANNOUNCEMENTS

#### Finance Club Snack Sales

#### Preuss Insider







# Click here to share your photos in the Yearbook!



Upload a picture of your holidays/vacation or your student life to be added to the Yearbook!

Please then fill out the form in full detai