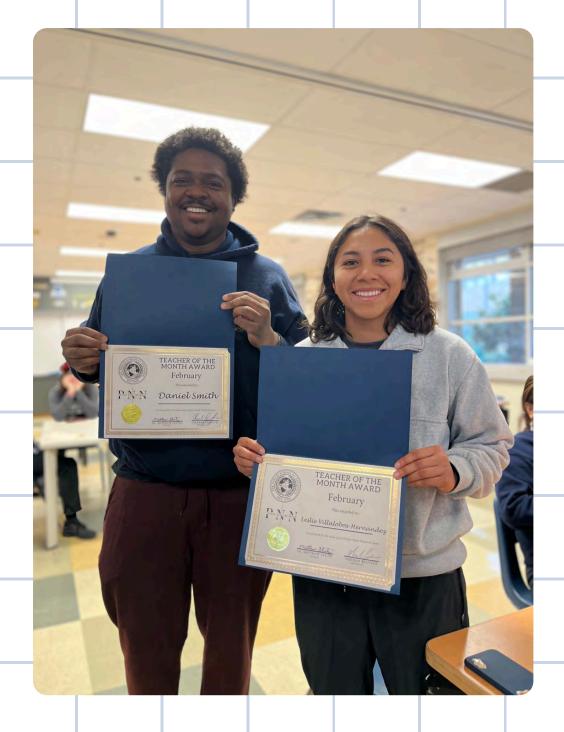

#### Preuss Teacher of the Month – Vote Now! 🎉

The Preuss News Network (PNN) is recognizing our amazing educators with Teacher of the Month for both middle and high school! \*\frac{1}{2}

#### February's winners:

Middle School – A tie between Mr. Smith & Ms. Villalobos!

High School – Congratulations to Ms. Greco!

Advisories, make sure to cast your votes for March's Teacher of the Month! Let's celebrate the teachers who inspire and guide us every day.

#### **#VoteNow #ThankYouTeachers #PNN**