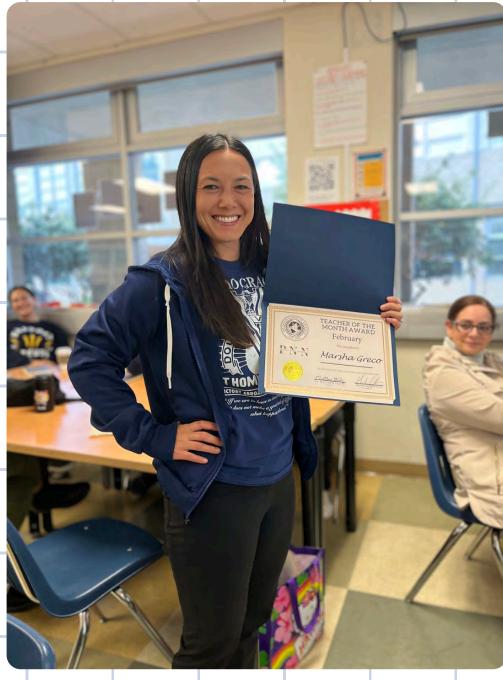

#### Preuss Teacher of the Month – Vote Now! 🎉

The Preuss News Network (PNN) is recognizing our amazing educators with Teacher of the Month for both middle and high school! \*\frac{1}{2}

#### February's winners:

Middle School – A tie between Mr. Smith & Ms. Villalobos!

High School – Congratulations to Ms. Greco!

Advisories, make sure to cast your votes for March's Teacher of the Month! Let's celebrate the teachers who inspire and guide us every day.

#### **#VoteNow #ThankYouTeachers #PNN**