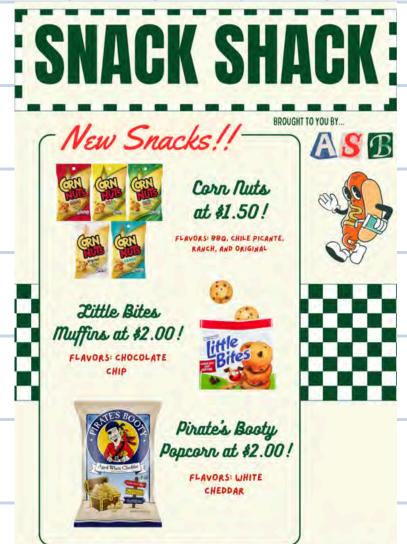

#### Finance Club Snack Sales

Thank you!

Get snacks from ASB!

Student Representative Feedback Form

ATTENTION ALL PREUSS STUDENTS: Don't be shy, send some concerns!

Scan this QR Code to gain access to the Student Representative Feedback form with any concerns you have regarding student life. Your School Board Student Representatives Fabian Garcia and Jazmine Nguyen will adhere to these comments right away, finding solutions to address your concerns. This opportunity allows for your comments or concerns to be presented to those who work hard to ensure that our school functions as properly and as best as it should. For further inquiry, feel free to contact our student representatives at fdgarcia@preuss.ucsd.edu and j10nguyen@preuss.ucsd.edu.