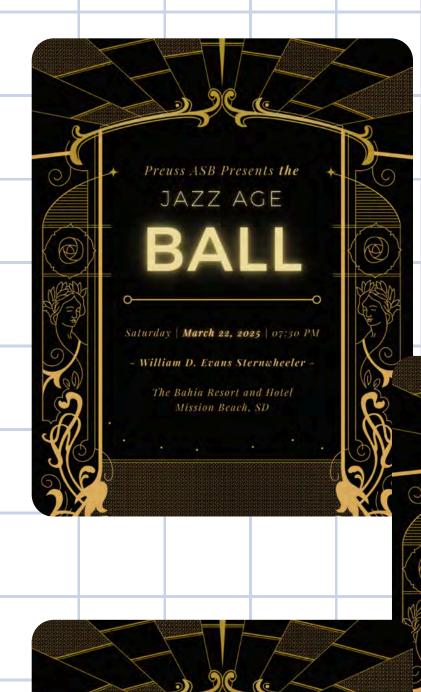

#### Airband 2025

AIRBAND

An annual talent show where students can:
Perform skits
Dance
Sing
Lip Sync
Stand up comedy
Magic tricks
AND MORE!

Reminders:

Guests must provide valid

ID, give ASB a permission

slip, and must be 20 8

under.

Check-in: 6:30-7:30

The boat leaves at 7:30 PM

sharp!

ASB Ball Updates