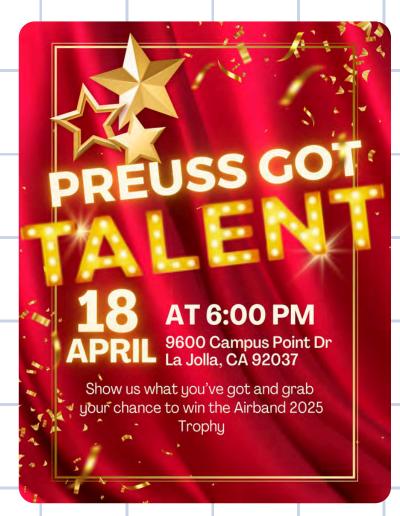

#### Airband 2025

AIRBAND

An annual talent show where students can:
Perform skits
Dance
Sing
Lip Sync
Stand up comedy
Magic tricks
AND MORE!

Reminders:

Guests must provide valid

ID, give ASB a permission

slip, and must be 20 8

under.

Check-in: 6:30-7:30

The boat leaves at 7:30 PM

sharp!

ASB Ball Updates