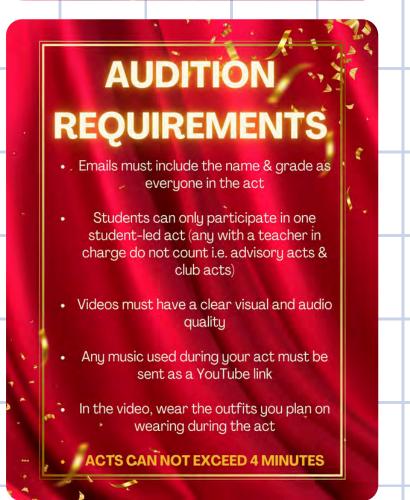

#### Airband 2025

AIRBAND

An annual talent show where students can:
Perform skits
Dance
Sing
Lip Sync
Stand up comedy
Magic tricks
AND MORE!

Reminders:

Guests must provide valid

ID, give ASB a permission

slip, and must be 20 8

under.

Check-in: 6:30-7:30

The boat leaves at 7:30 PM

sharp!

ASB Ball Updates