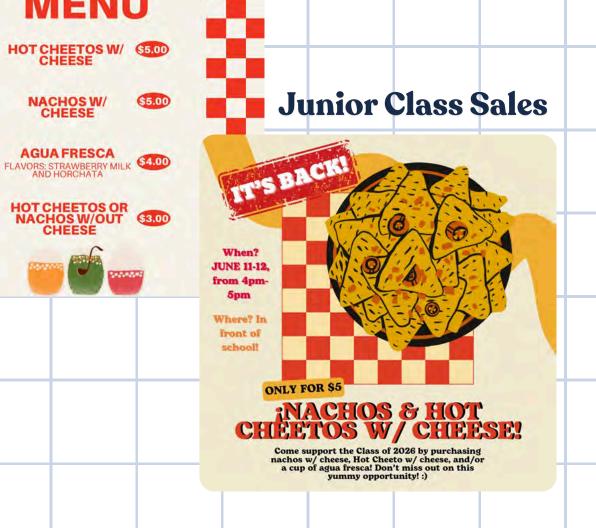

## Game Night

NACHOS W/ CHEESE

**AGUA FRESCA** 

HOT CHEETOS OR NACHOS W/OUT CHEESE