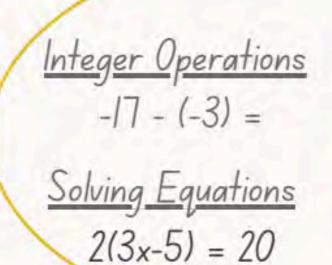

# Middle School Math Camp SCAN THE QR CODE

Preparation for

- Core Math 2
- Integrated Math 1

Learning math through hands-on indoor and outdoor activities.

| 5 | ⚠ Lemonade Recipe        |        |  |  |  |  |  |  |  |
|---|--------------------------|--------|--|--|--|--|--|--|--|
| ш | Ingredient               | Amount |  |  |  |  |  |  |  |
|   | Granulated sugar         | 3 cup  |  |  |  |  |  |  |  |
| и | Water (for simple syrup) | 3 cup  |  |  |  |  |  |  |  |
| а | Lemon Juice              | 3 cup  |  |  |  |  |  |  |  |
|   | Cold water (to dilute)   | 2 cups |  |  |  |  |  |  |  |