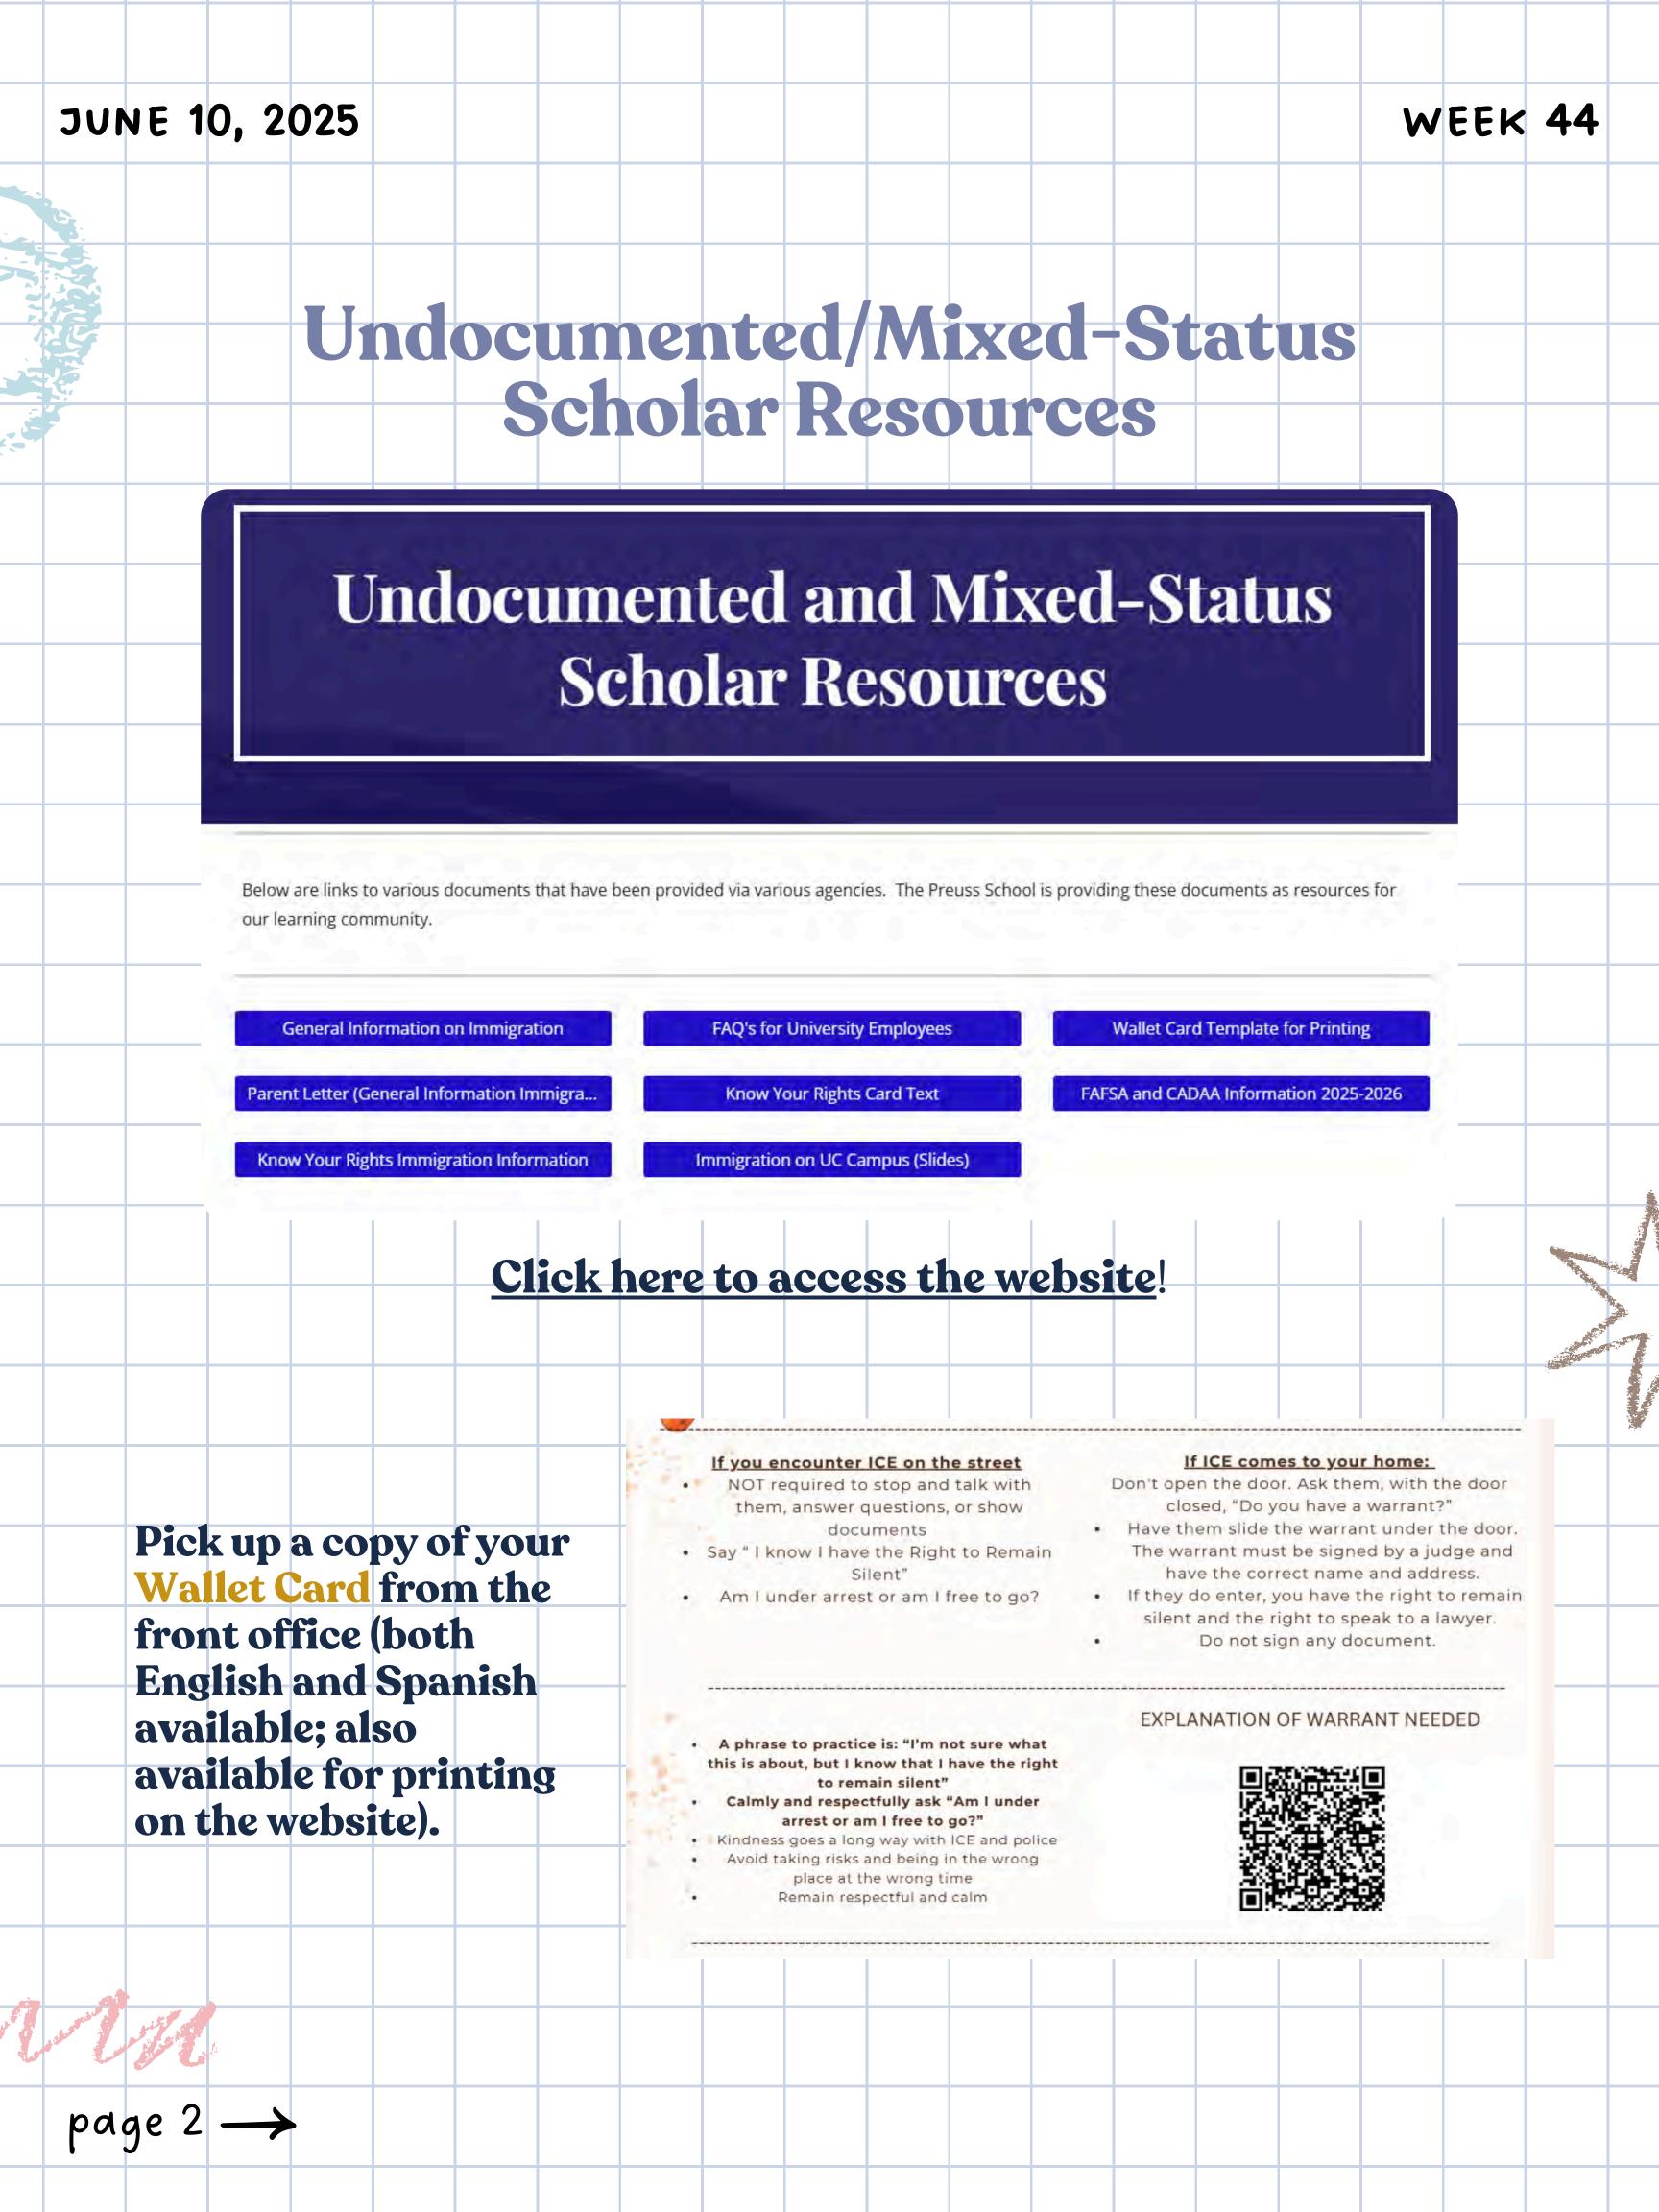

page 1







# Middle School Math Camp



From June 23rd to July 11th 9am - 12pm at Preuss

# Middle School Math Camp SCAN THE QR CODE

Preparation for

- Core Math 2
- Integrated Math 1

Learning math through hands-on indoor and outdoor activities.











| 5 | ⚠ Lemonade Recipe        |        |  |  |  |  |  |  |  |
|---|--------------------------|--------|--|--|--|--|--|--|--|
| ш | Ingredient               | Amount |  |  |  |  |  |  |  |
|   | Granulated sugar         | 3 cup  |  |  |  |  |  |  |  |
| и | Water (for simple syrup) | 3 cup  |  |  |  |  |  |  |  |
| а | Lemon Juice              | 3 cup  |  |  |  |  |  |  |  |
|   | Cold water (to dilute)   | 2 cups |  |  |  |  |  |  |  |

### Summer Support



**The Preuss School** June 21st - July 11th



#### **Need Help?**

- Resume Build