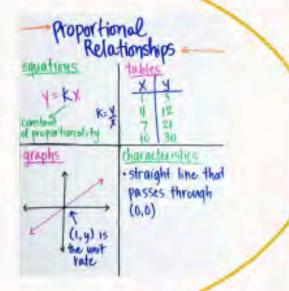

# Middle School Math Camp SCAN THE QR CODE

Preparation for

- Core Math 2
- Integrated Math 1

Learning math through hands-on indoor and outdoor activities.

| 5 | ⚠ Lemonade Recipe        |        |  |  |  |  |  |  |  |
|---|--------------------------|--------|--|--|--|--|--|--|--|
| ш | Ingredient               | Amount |  |  |  |  |  |  |  |
|   | Granulated sugar         | 3 cup  |  |  |  |  |  |  |  |
| и | Water (for simple syrup) | 3 cup  |  |  |  |  |  |  |  |
| а | Lemon Juice              | 3 cup  |  |  |  |  |  |  |  |
|   | Cold water (to dilute)   | 2 cups |  |  |  |  |  |  |  |