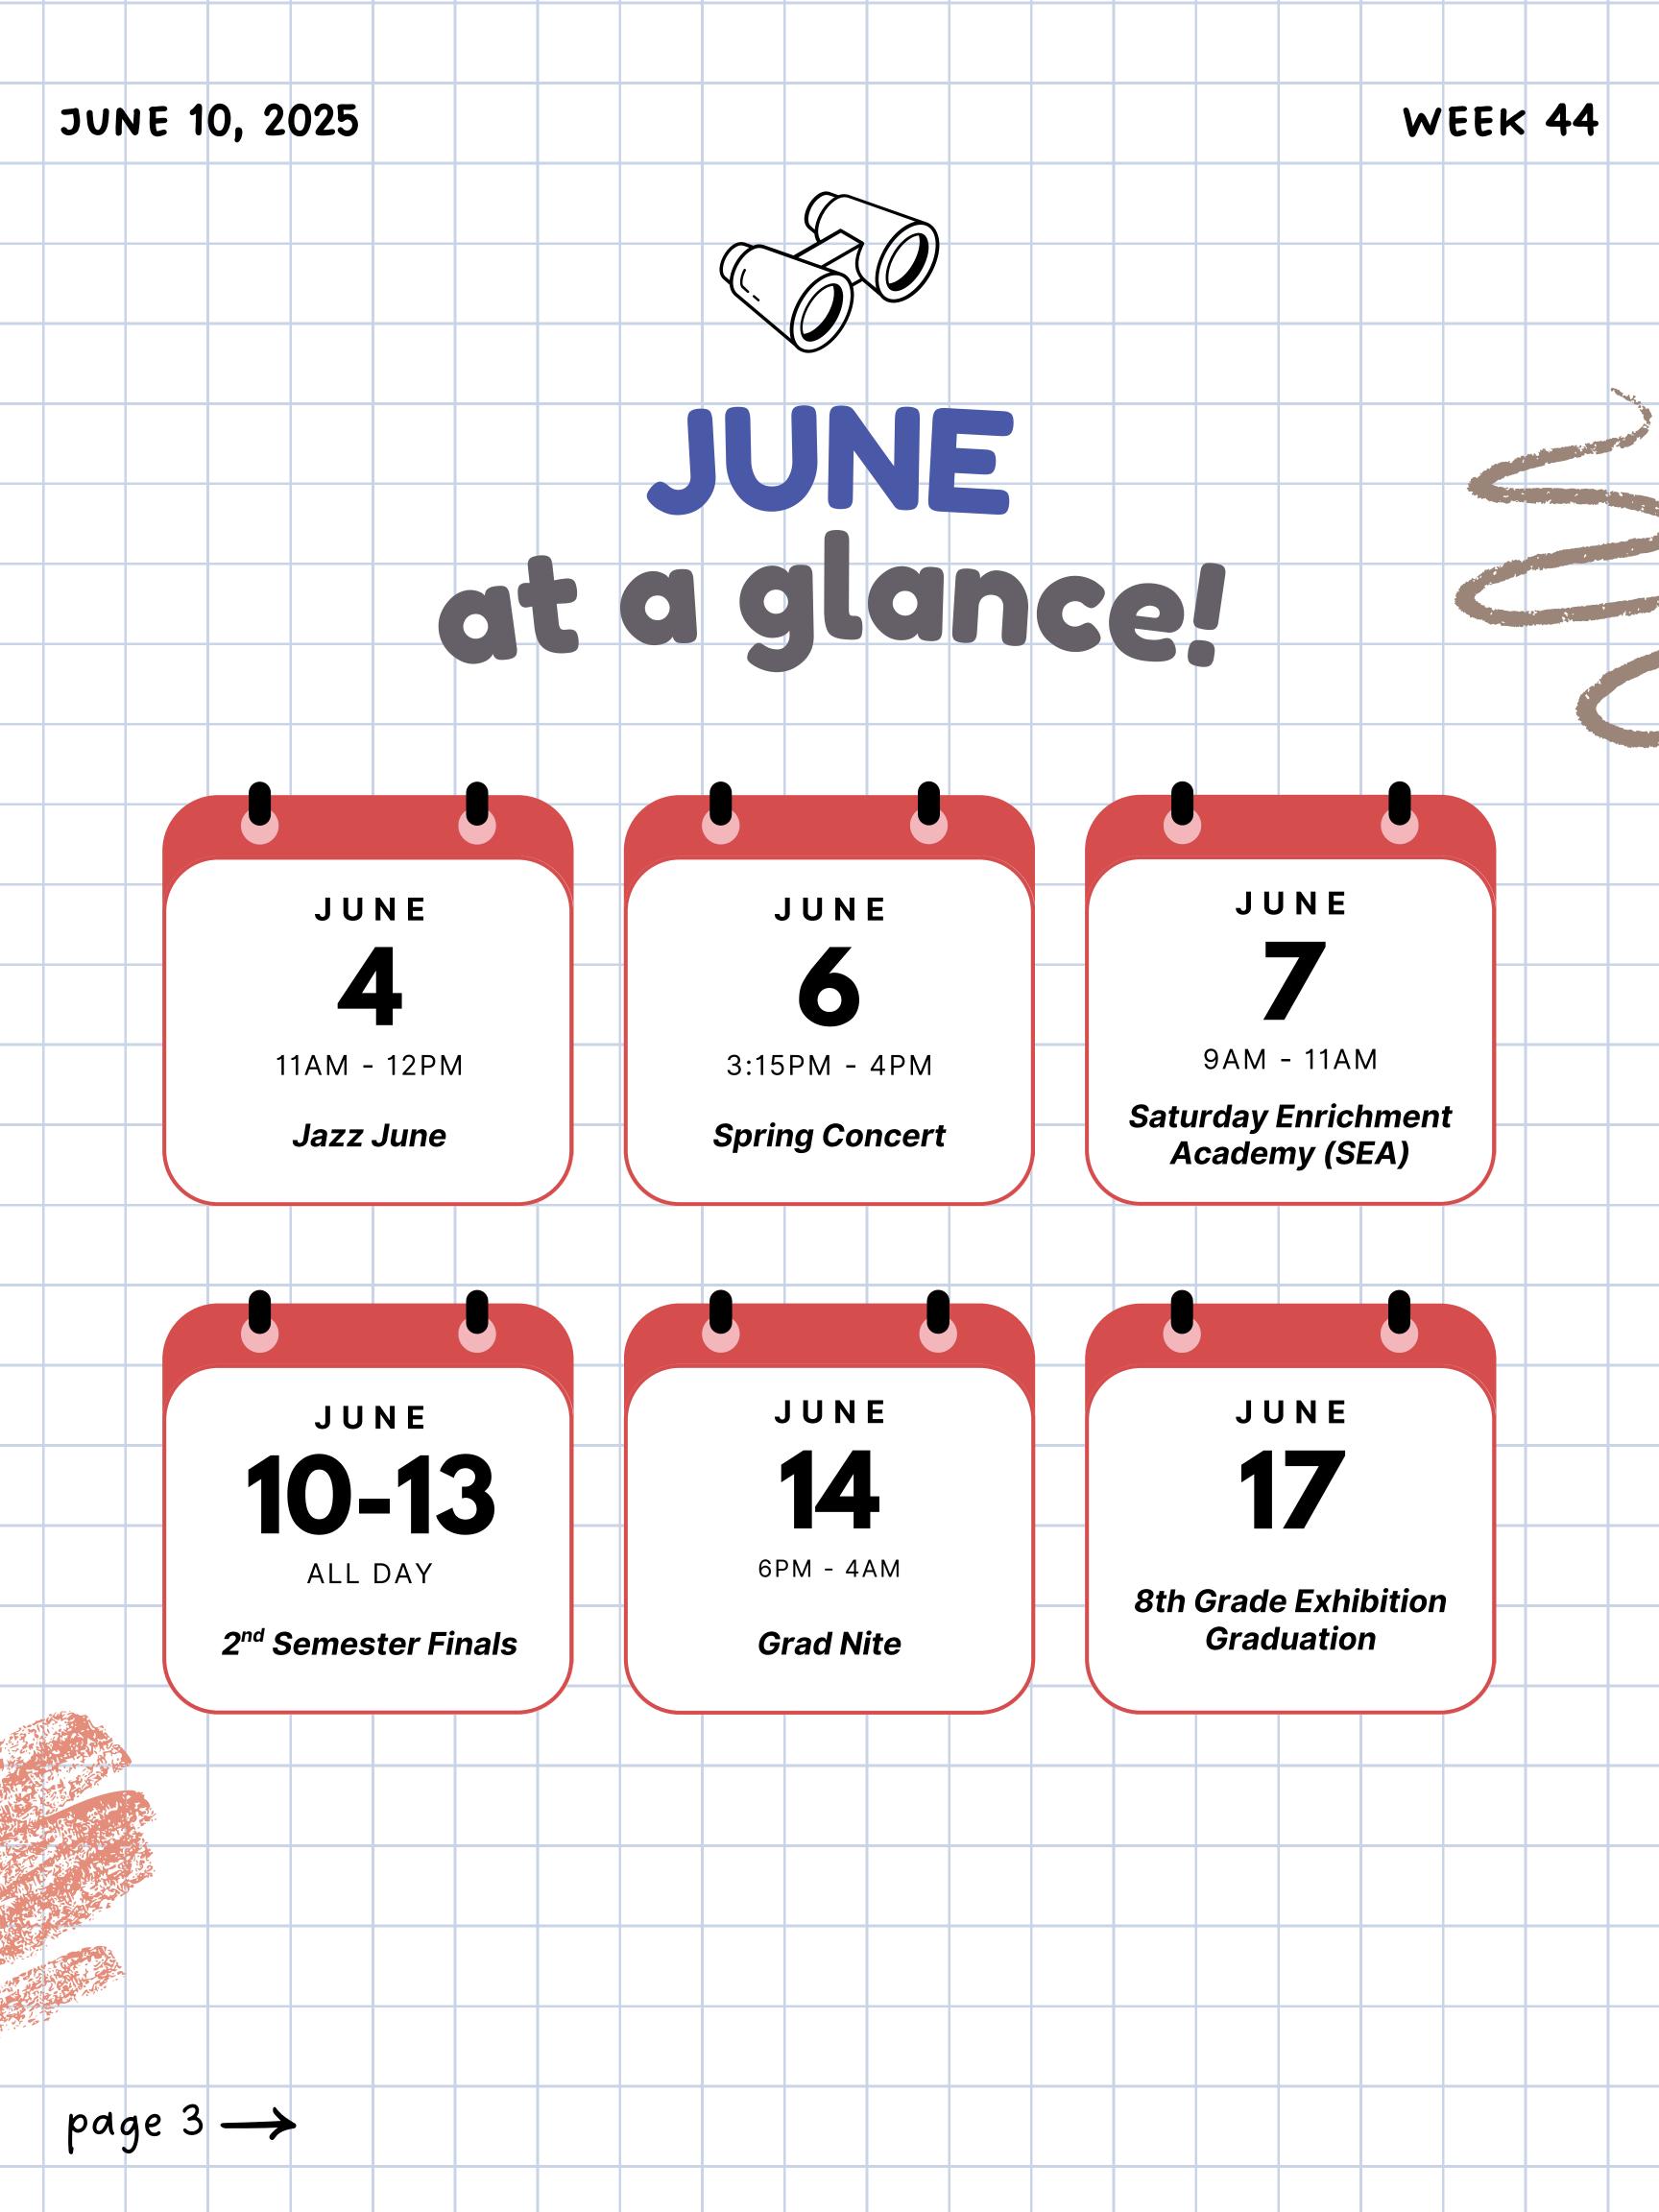

page 1







# Middle School Math Camp



From June 23rd to July 11th 9am - 12pm at Preuss

# Middle School Math Camp SCAN THE QR CODE

Preparation for

- Core Math 2
- Integrated Math 1

Learning math through hands-on indoor and outdoor activities.











| 5 | ⚠ Lemonade Recipe        |        |  |  |  |  |  |  |  |
|---|--------------------------|--------|--|--|--|--|--|--|--|
| ш | Ingredient               | Amount |  |  |  |  |  |  |  |
|   | Granulated sugar         | 3 cup  |  |  |  |  |  |  |  |
| и | Water (for simple syrup) | 3 cup  |  |  |  |  |  |  |  |
| а | Lemon Juice              | 3 cup  |  |  |  |  |  |  |  |
|   | Cold water (to dilute)   | 2 cups |  |  |  |  |  |  |  |

### Summer Support



**The Preuss School** June 21st - July 11th



#### **Need Help?**

- Resume Buildin