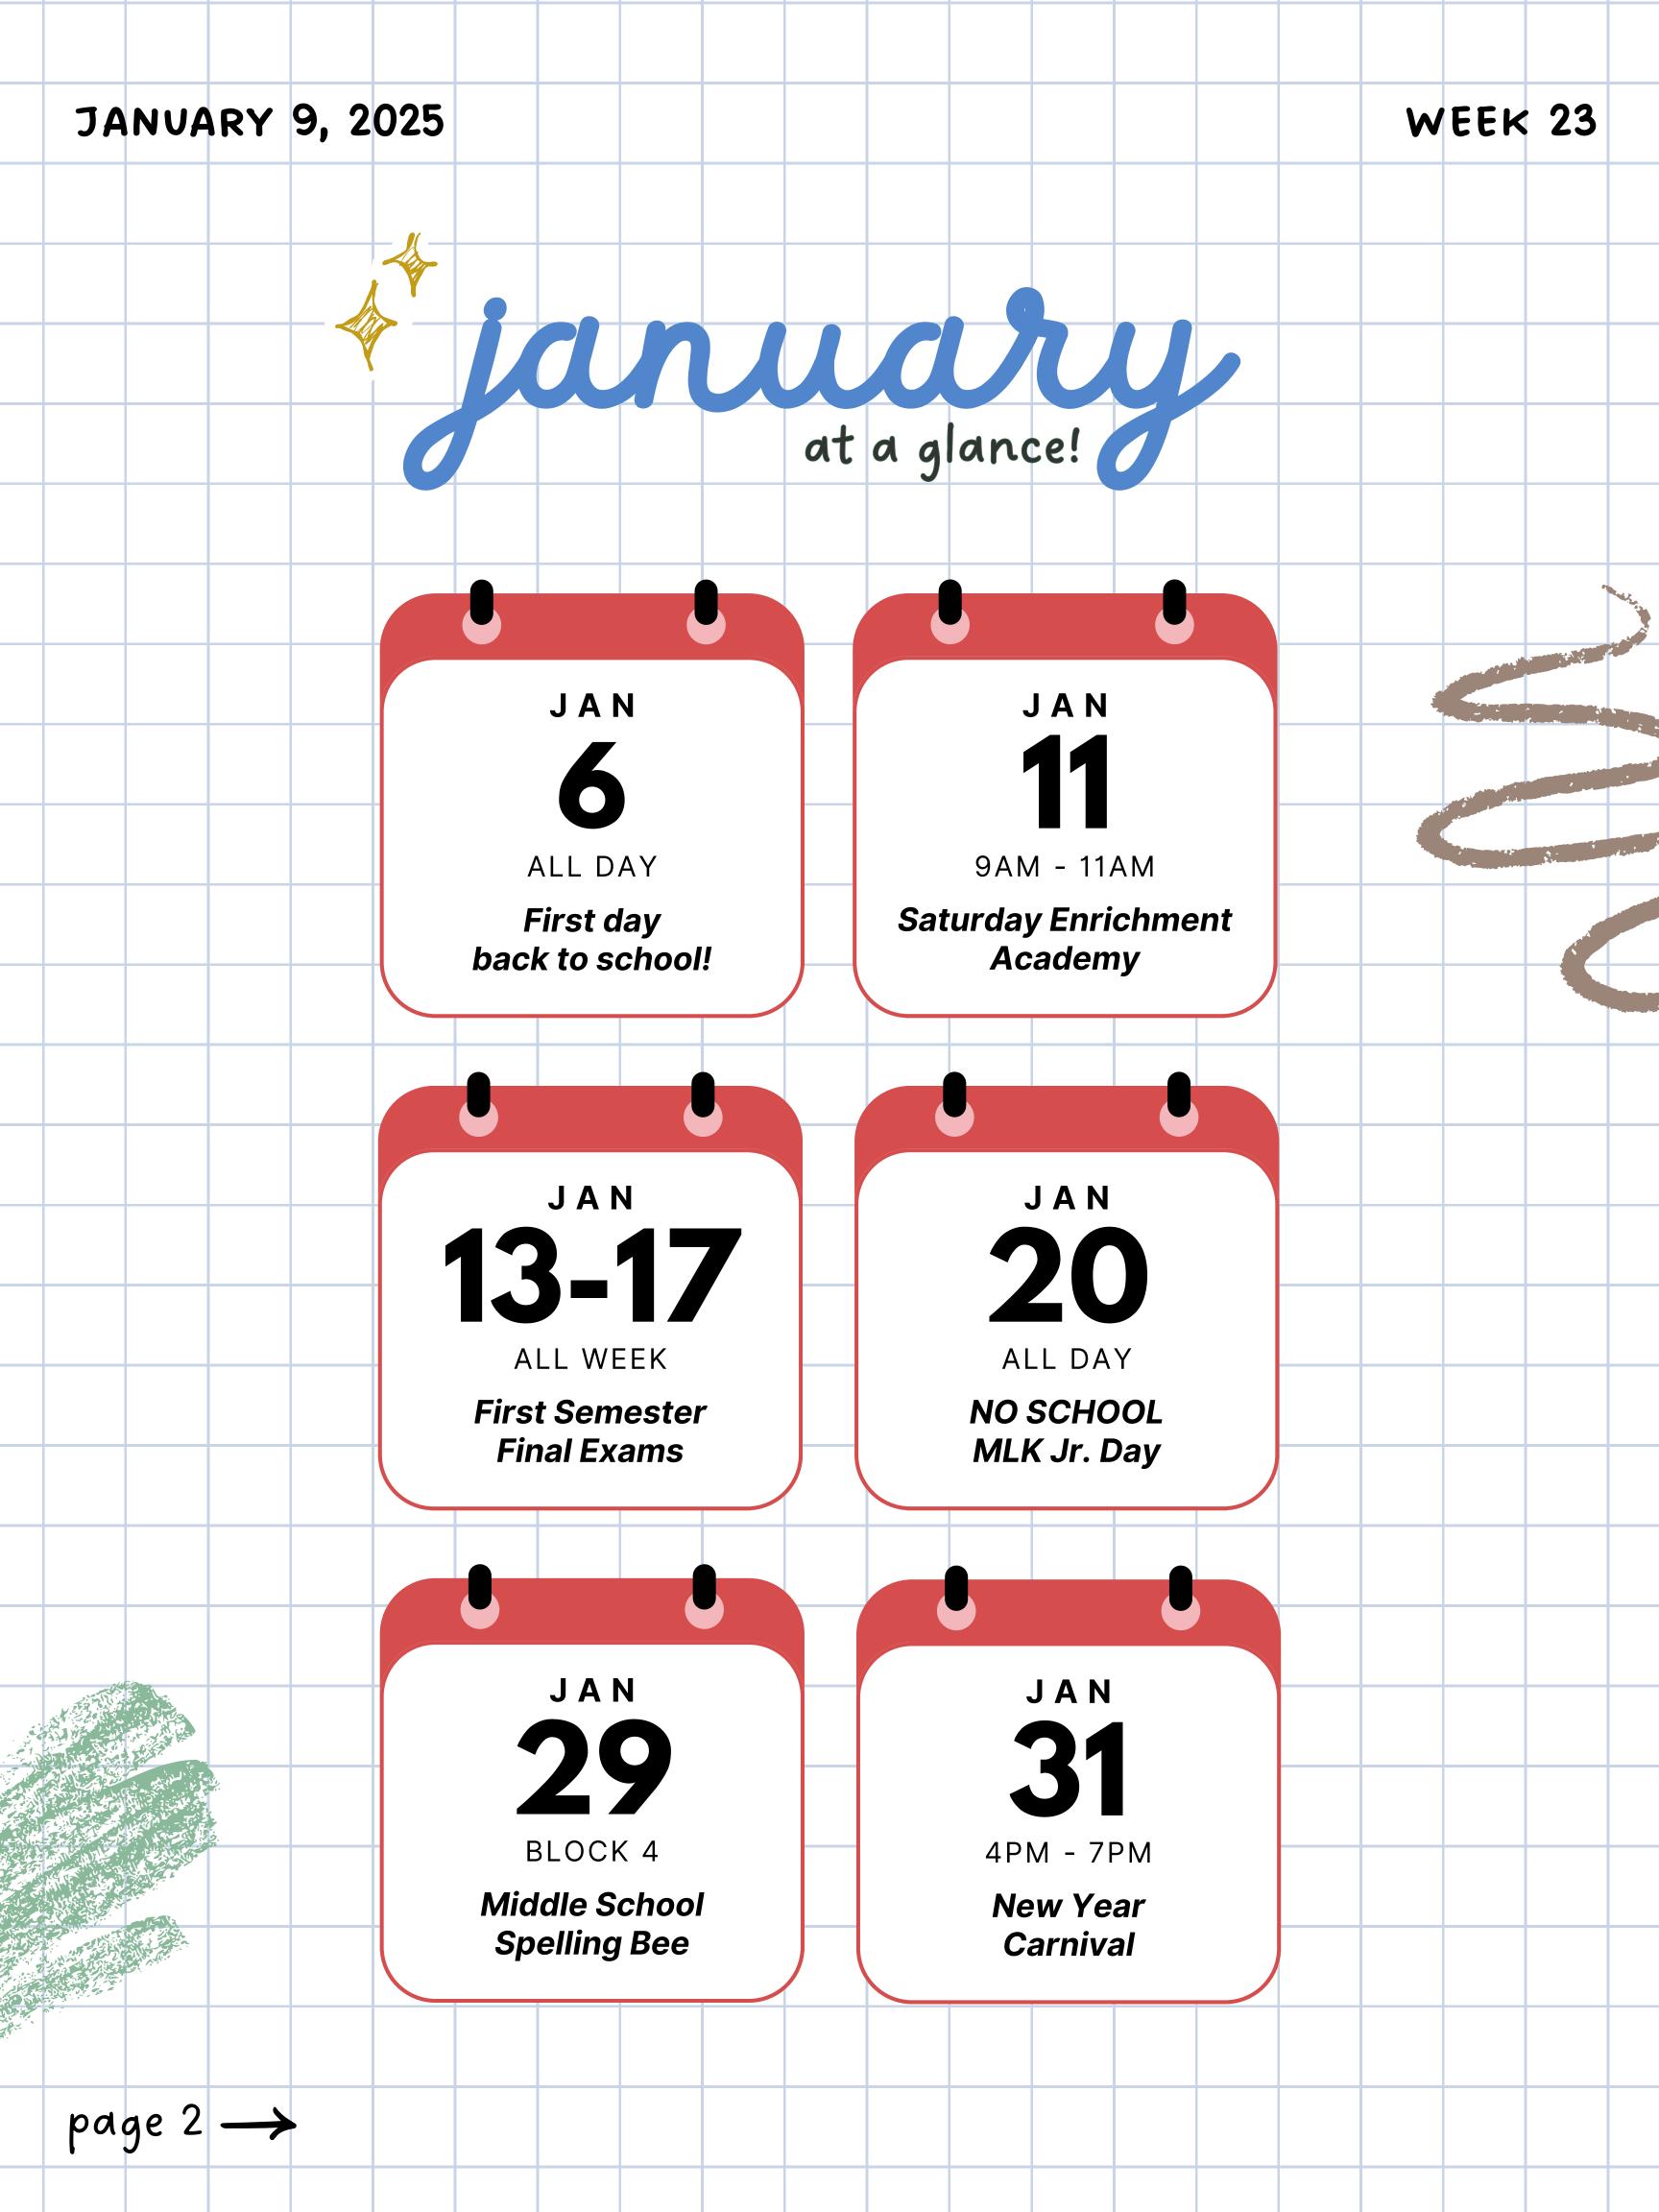

# ANNOUNCING THENEW

### MONTHLY ATTENDANCE CHALLENGE

STARTING JANUARY 2025, WE WILL BE ROLLING OUT TWO NEW MONTHLY ATTENDANCE CHALLENGES! WE WILL BE USING DECEMBER'S ATTENDANCE DATA, SO MAKE SURE YOU HAVE GOOD ATTENDANCE THIS MONTH!:D

# MONTHLY PERFECT ATTENDANCE RAFFLE

All students that get Perfect Attendance for the entire calendar month will be entered automatically into a raffle and <u>one</u> randomly-selected student will receive a grocery gift card for their family!

To get Perfect Attendance, a student must have:

- No all-day absences for any reason.
- No <u>unexcused</u> tardies or early departures.
- No days out on Independent Study Contract.

This Challenge is open to all students that get Perfect Attendance for the month and is courtesy of our amazing Parent Teacher Asso