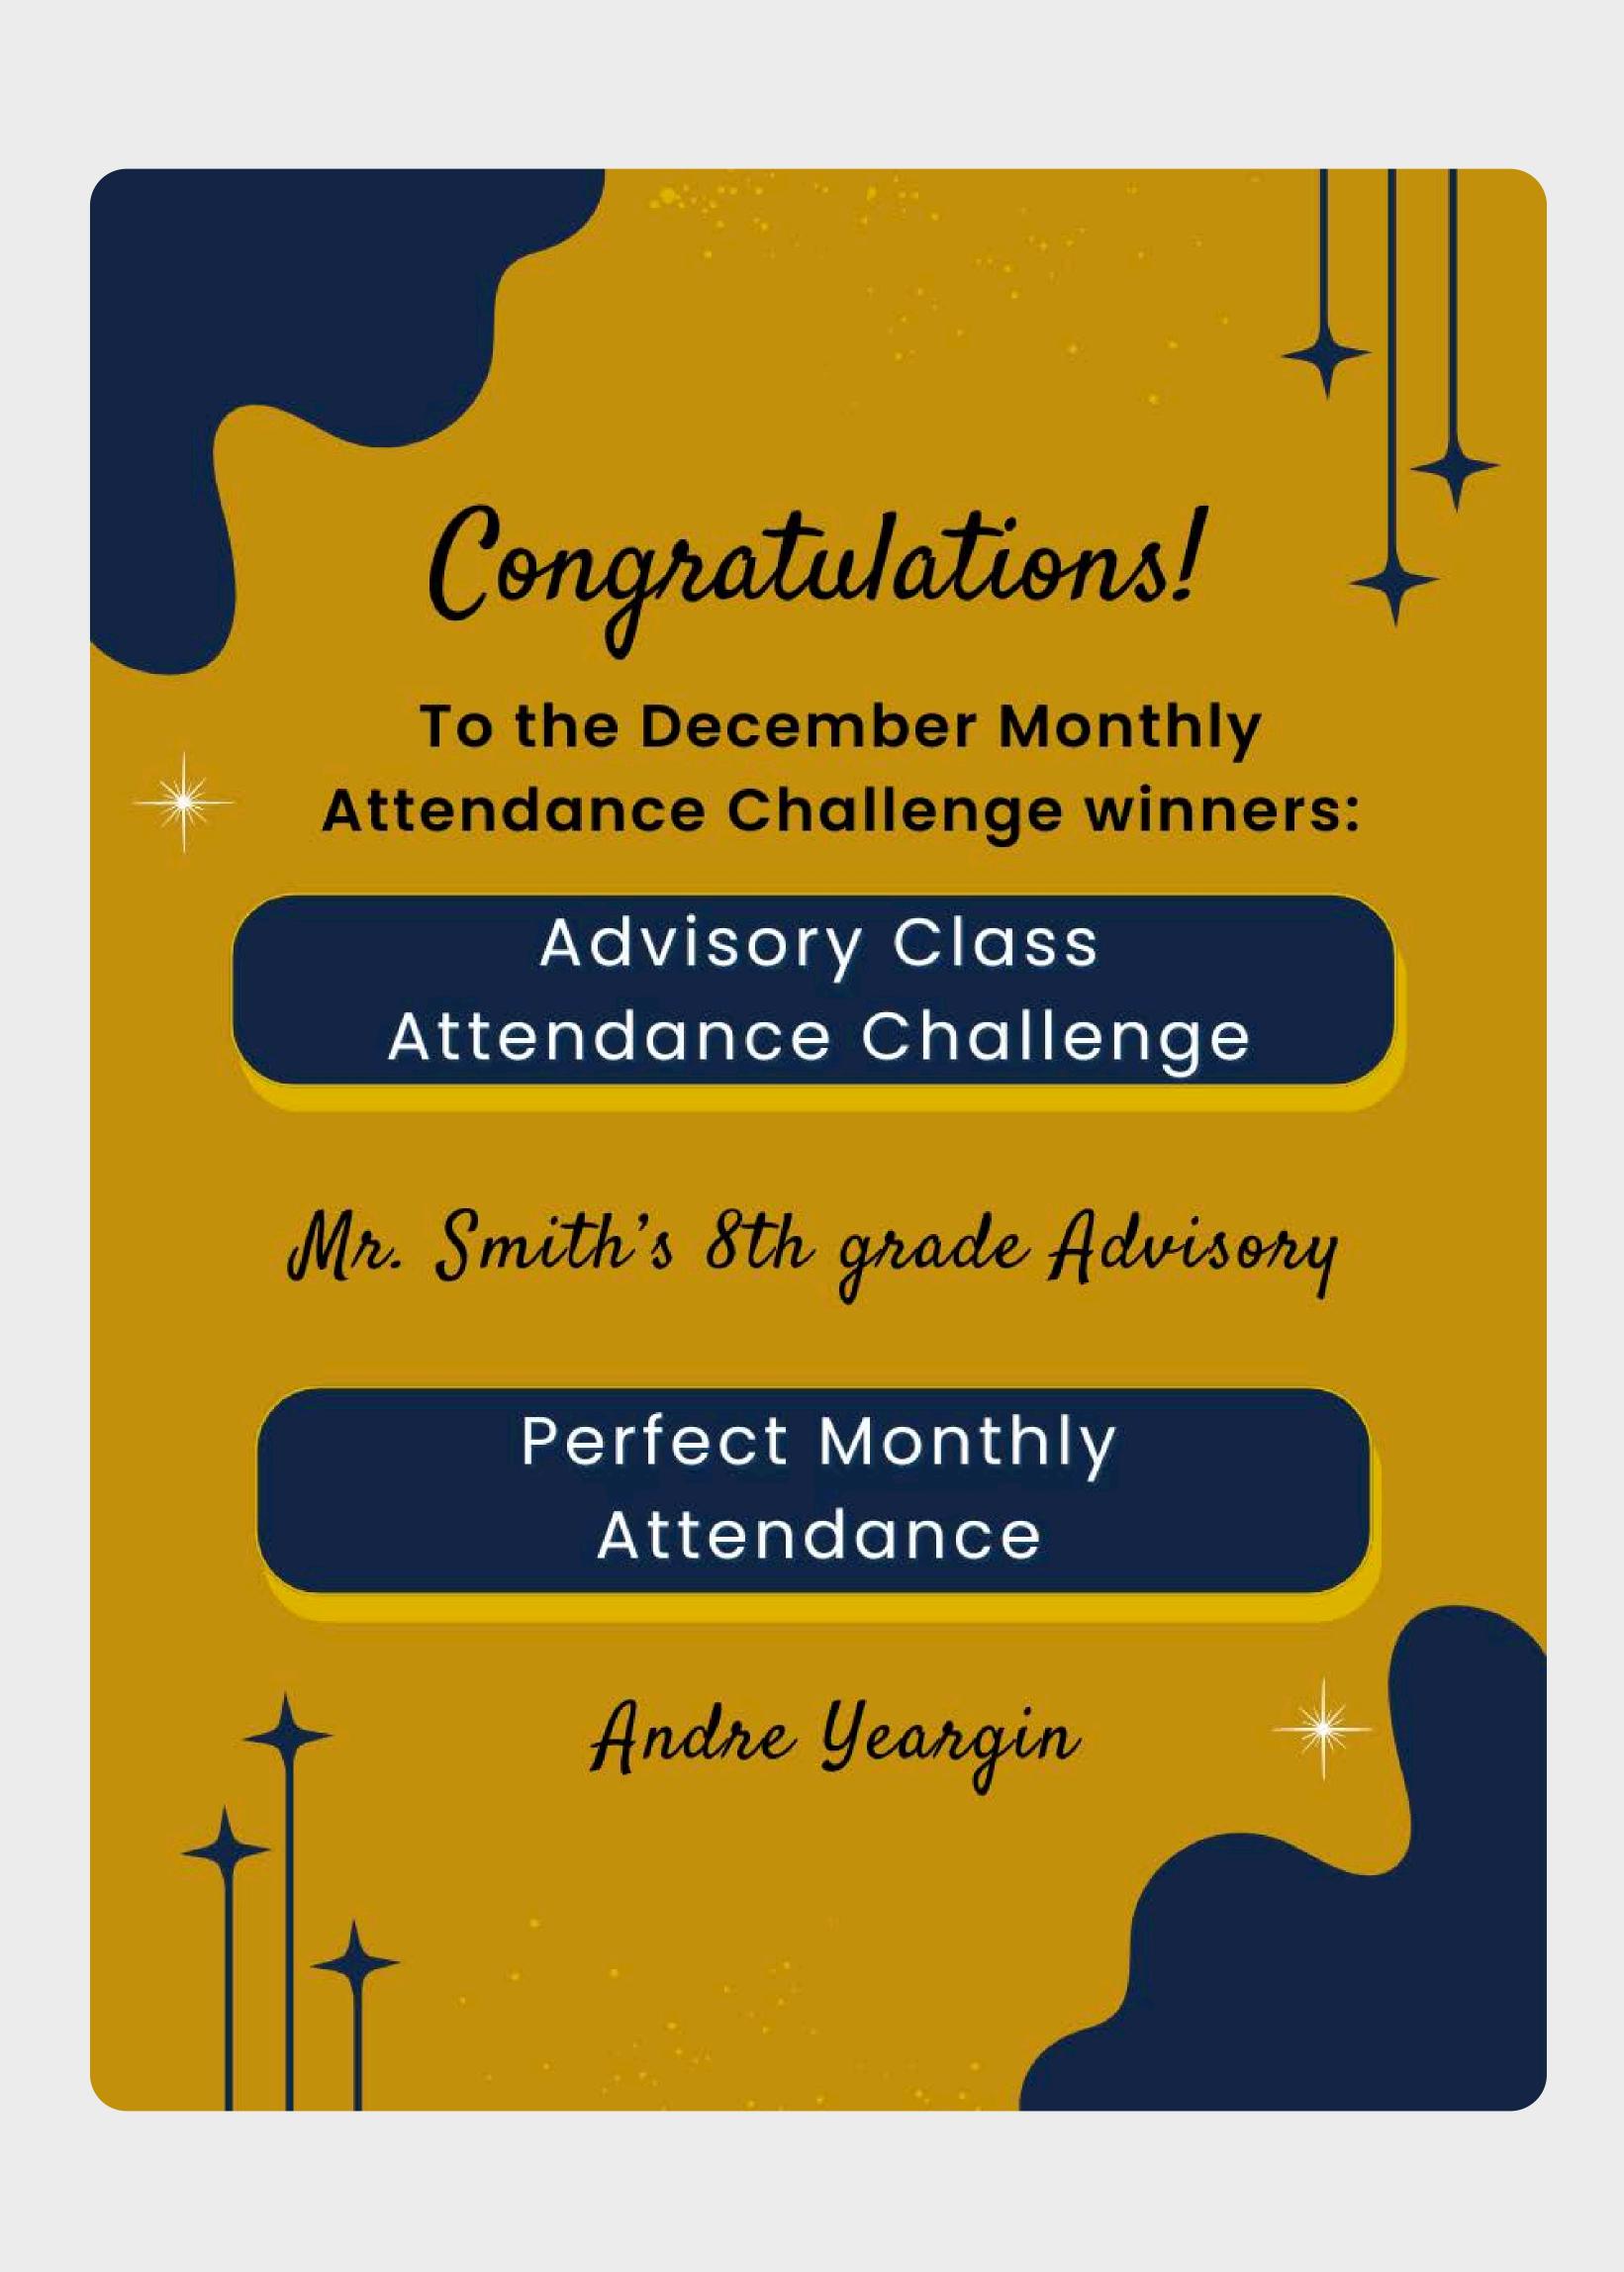

### MONTHLY ATTENDANCE CHALLENGE

STARTING JANUARY 2025, WE WILL BE ROLLING OUT TWO NEW MONTHLY ATTENDANCE CHALLENGES! WE WILL BE USING DECEMBER'S ATTENDANCE DATA, SO MAKE SURE YOU HAVE GOOD ATTENDANCE THIS MONTH!:D

# ADVISORY CLASS ATTENDANCE CHALLENGE

Monthly attendance for each advisory class will be calculated, and the class with the highest attendance percentage will be given a pizza party at the beginning of the next month! This is open to all grade levels, and will be limited to one advisory class per month.