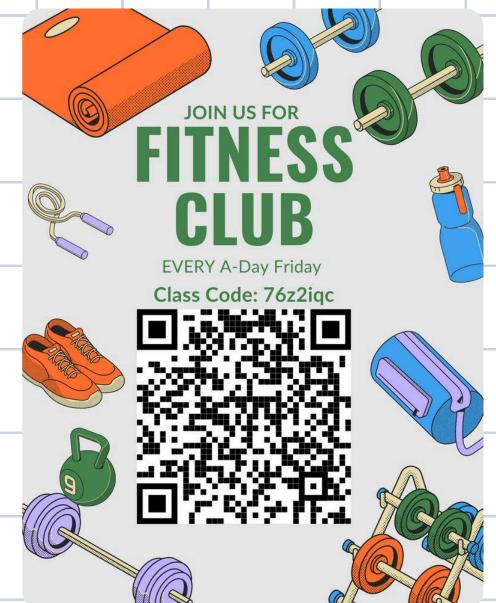

### HIGH SCHOOL ANNOUNCEMENTS

INTERACT CLUB

FITNESS CLUB

**JOIN OUR GC TO RECEIVE MORE INFO:** 

qc7x6qy

ROBOTICS CLUB

@PREUSSSCIOLY

QUESTIONS?

FITNESS CLUB

We meet every 1st and 3rd week of the month

in E201 during lunch!

M.U.N. CLUB

Build Towers, Rocket Launchers, Decrypt Secret Messages, Solve Crimes, create Science Experiments, and MORE! We compete in events related to a variety of stem fields! Come join the team! We meet Tuesdays @ 4:15 in C202 and Mondays @ 4:15 in H101