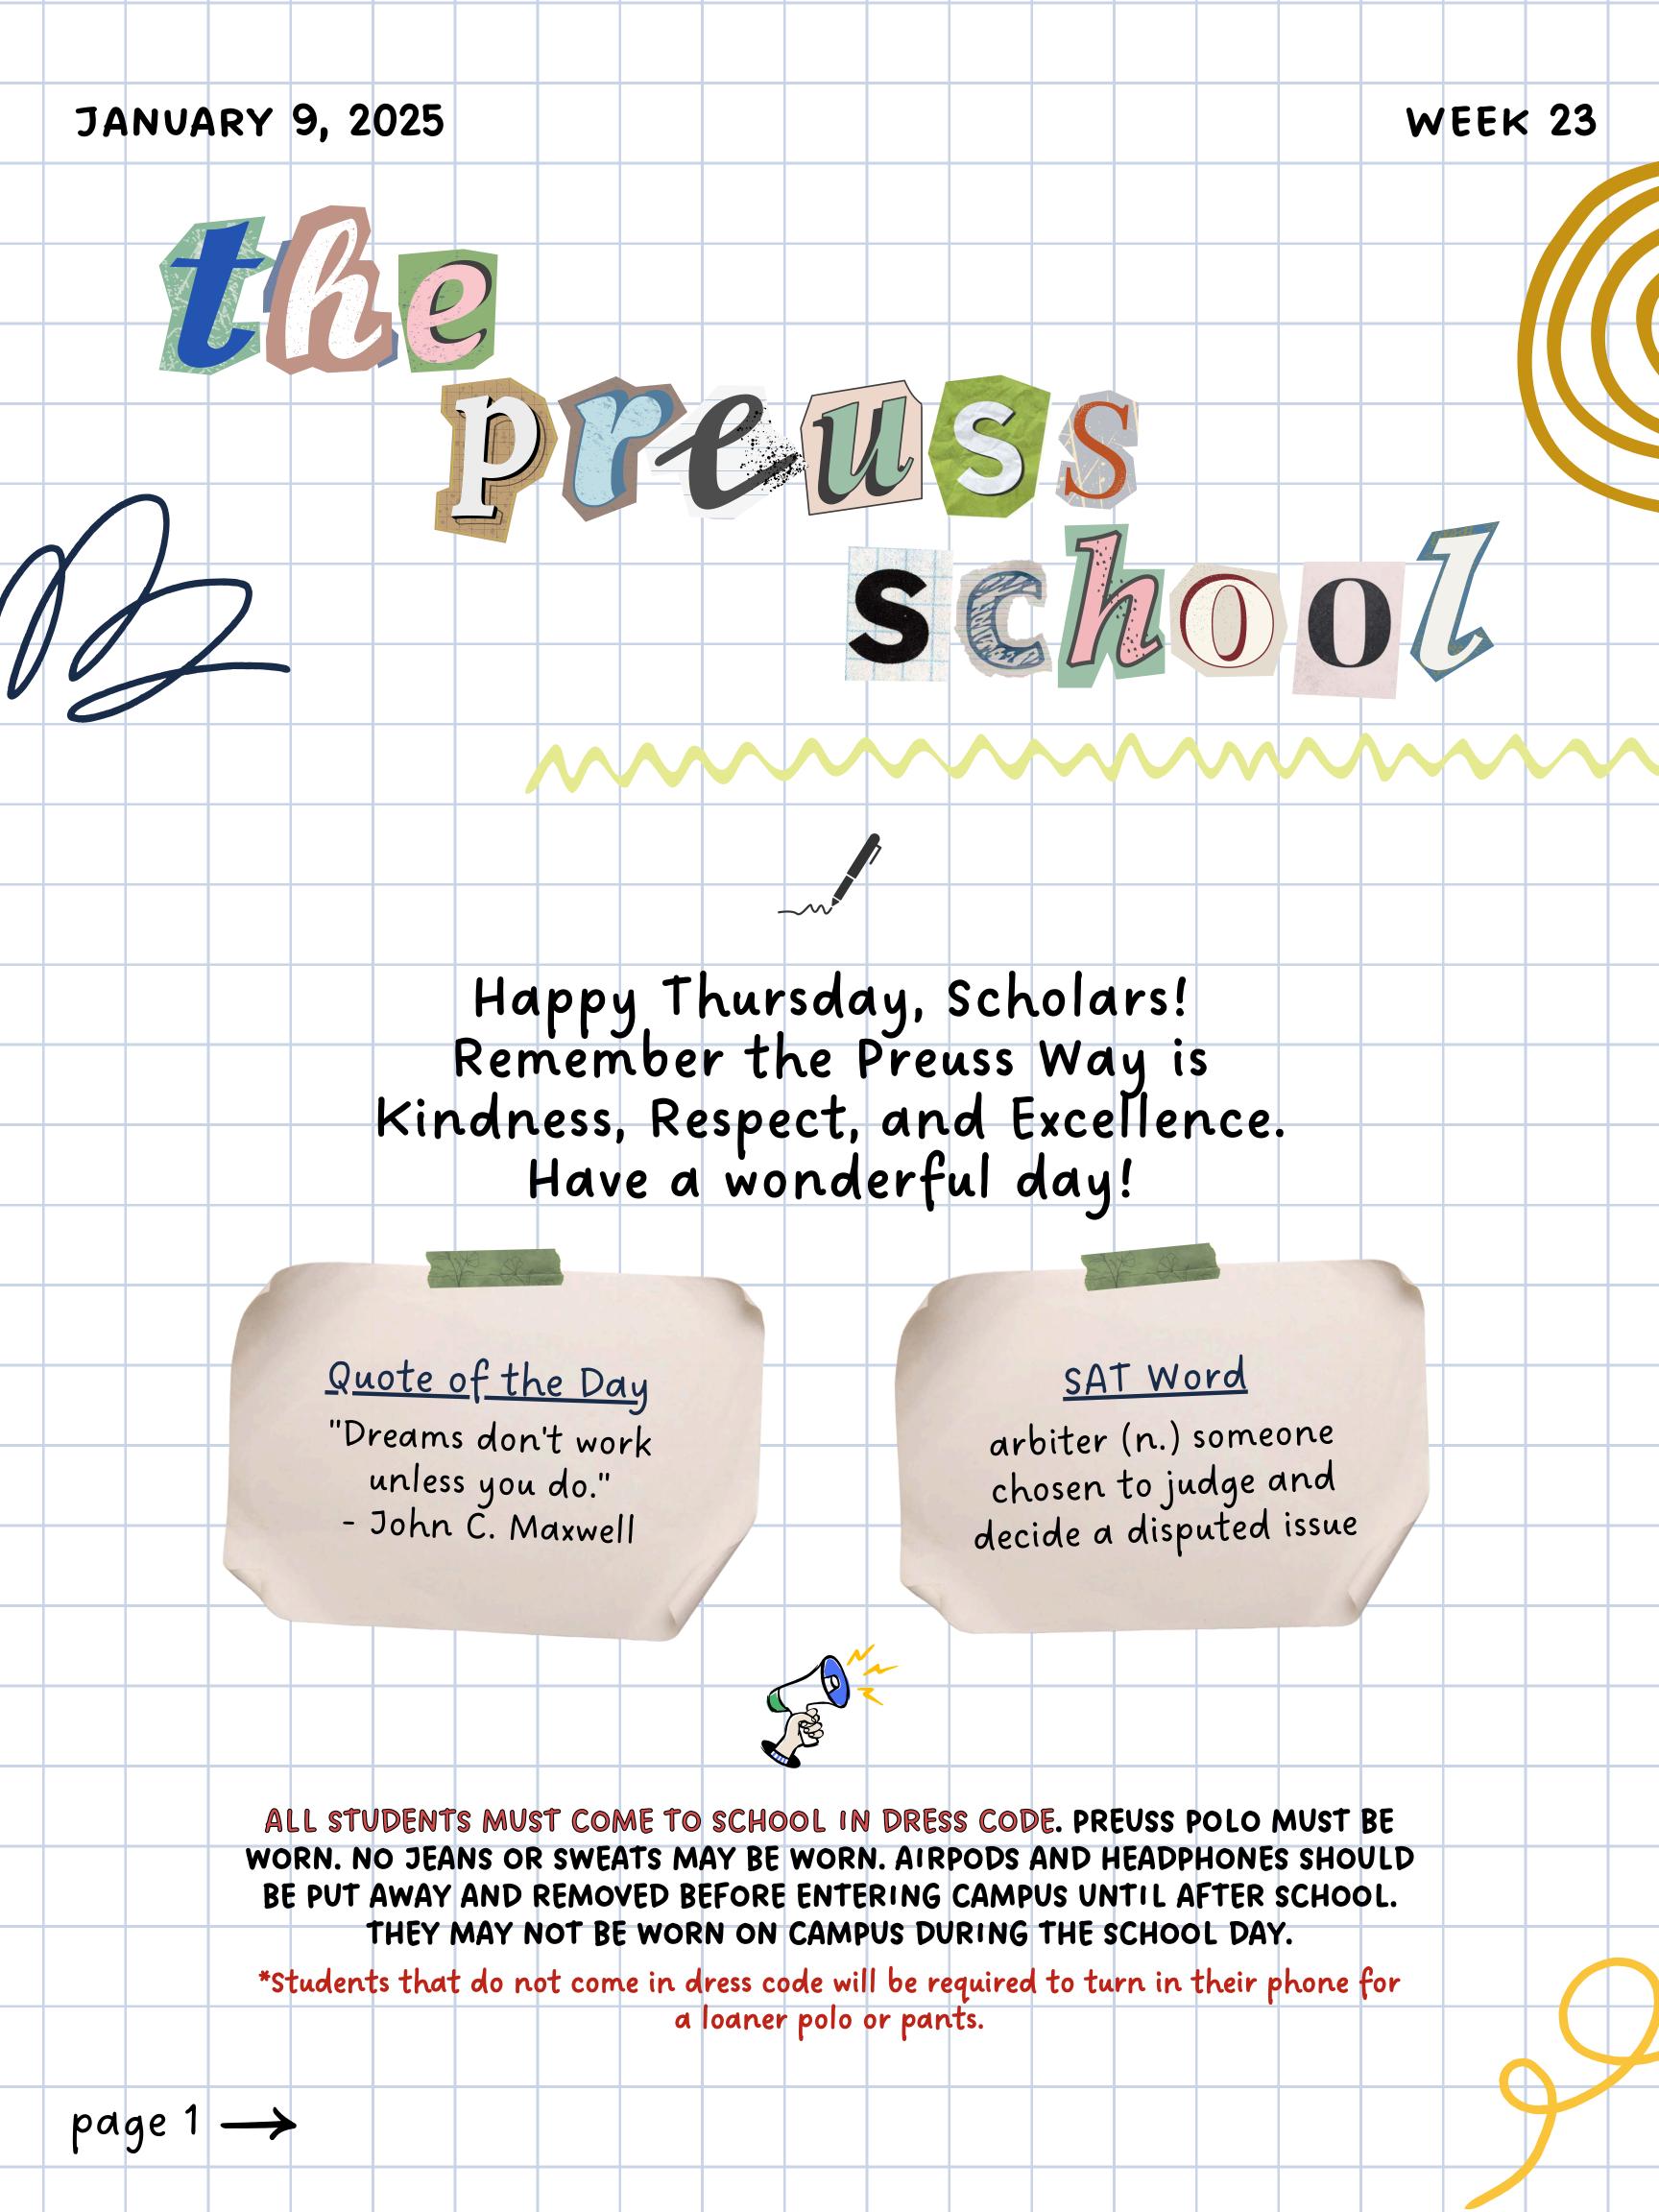

# ANNOUNCING THENEW

### MONTHLY ATTENDANCE CHALLENGE

STARTING JANUARY 2025, WE WILL BE ROLLING OUT TWO NEW MONTHLY ATTENDANCE CHALLENGES! WE WILL BE USING DECEMBER'S ATTENDANCE DATA, SO MAKE SURE YOU HAVE GOOD ATTENDANCE THIS MONTH!:D

# MONTHLY PERFECT ATTENDANCE RAFFLE

All students that get Perfect Attendance for the entire calendar month will be entered automatically into a raffle and <u>one</u> randomly-selected student will receive a grocery gift card for their family!

To get Perfect Attendance, a student must have:

- No all-day absences for any reason.
- No <u>unexcused</u> tardies or early departures.
- No days out on Independent Study Contract.

This Challenge is open to all students that get Perfect Attendance for the month and is courtesy of our amazing Parent Teacher As