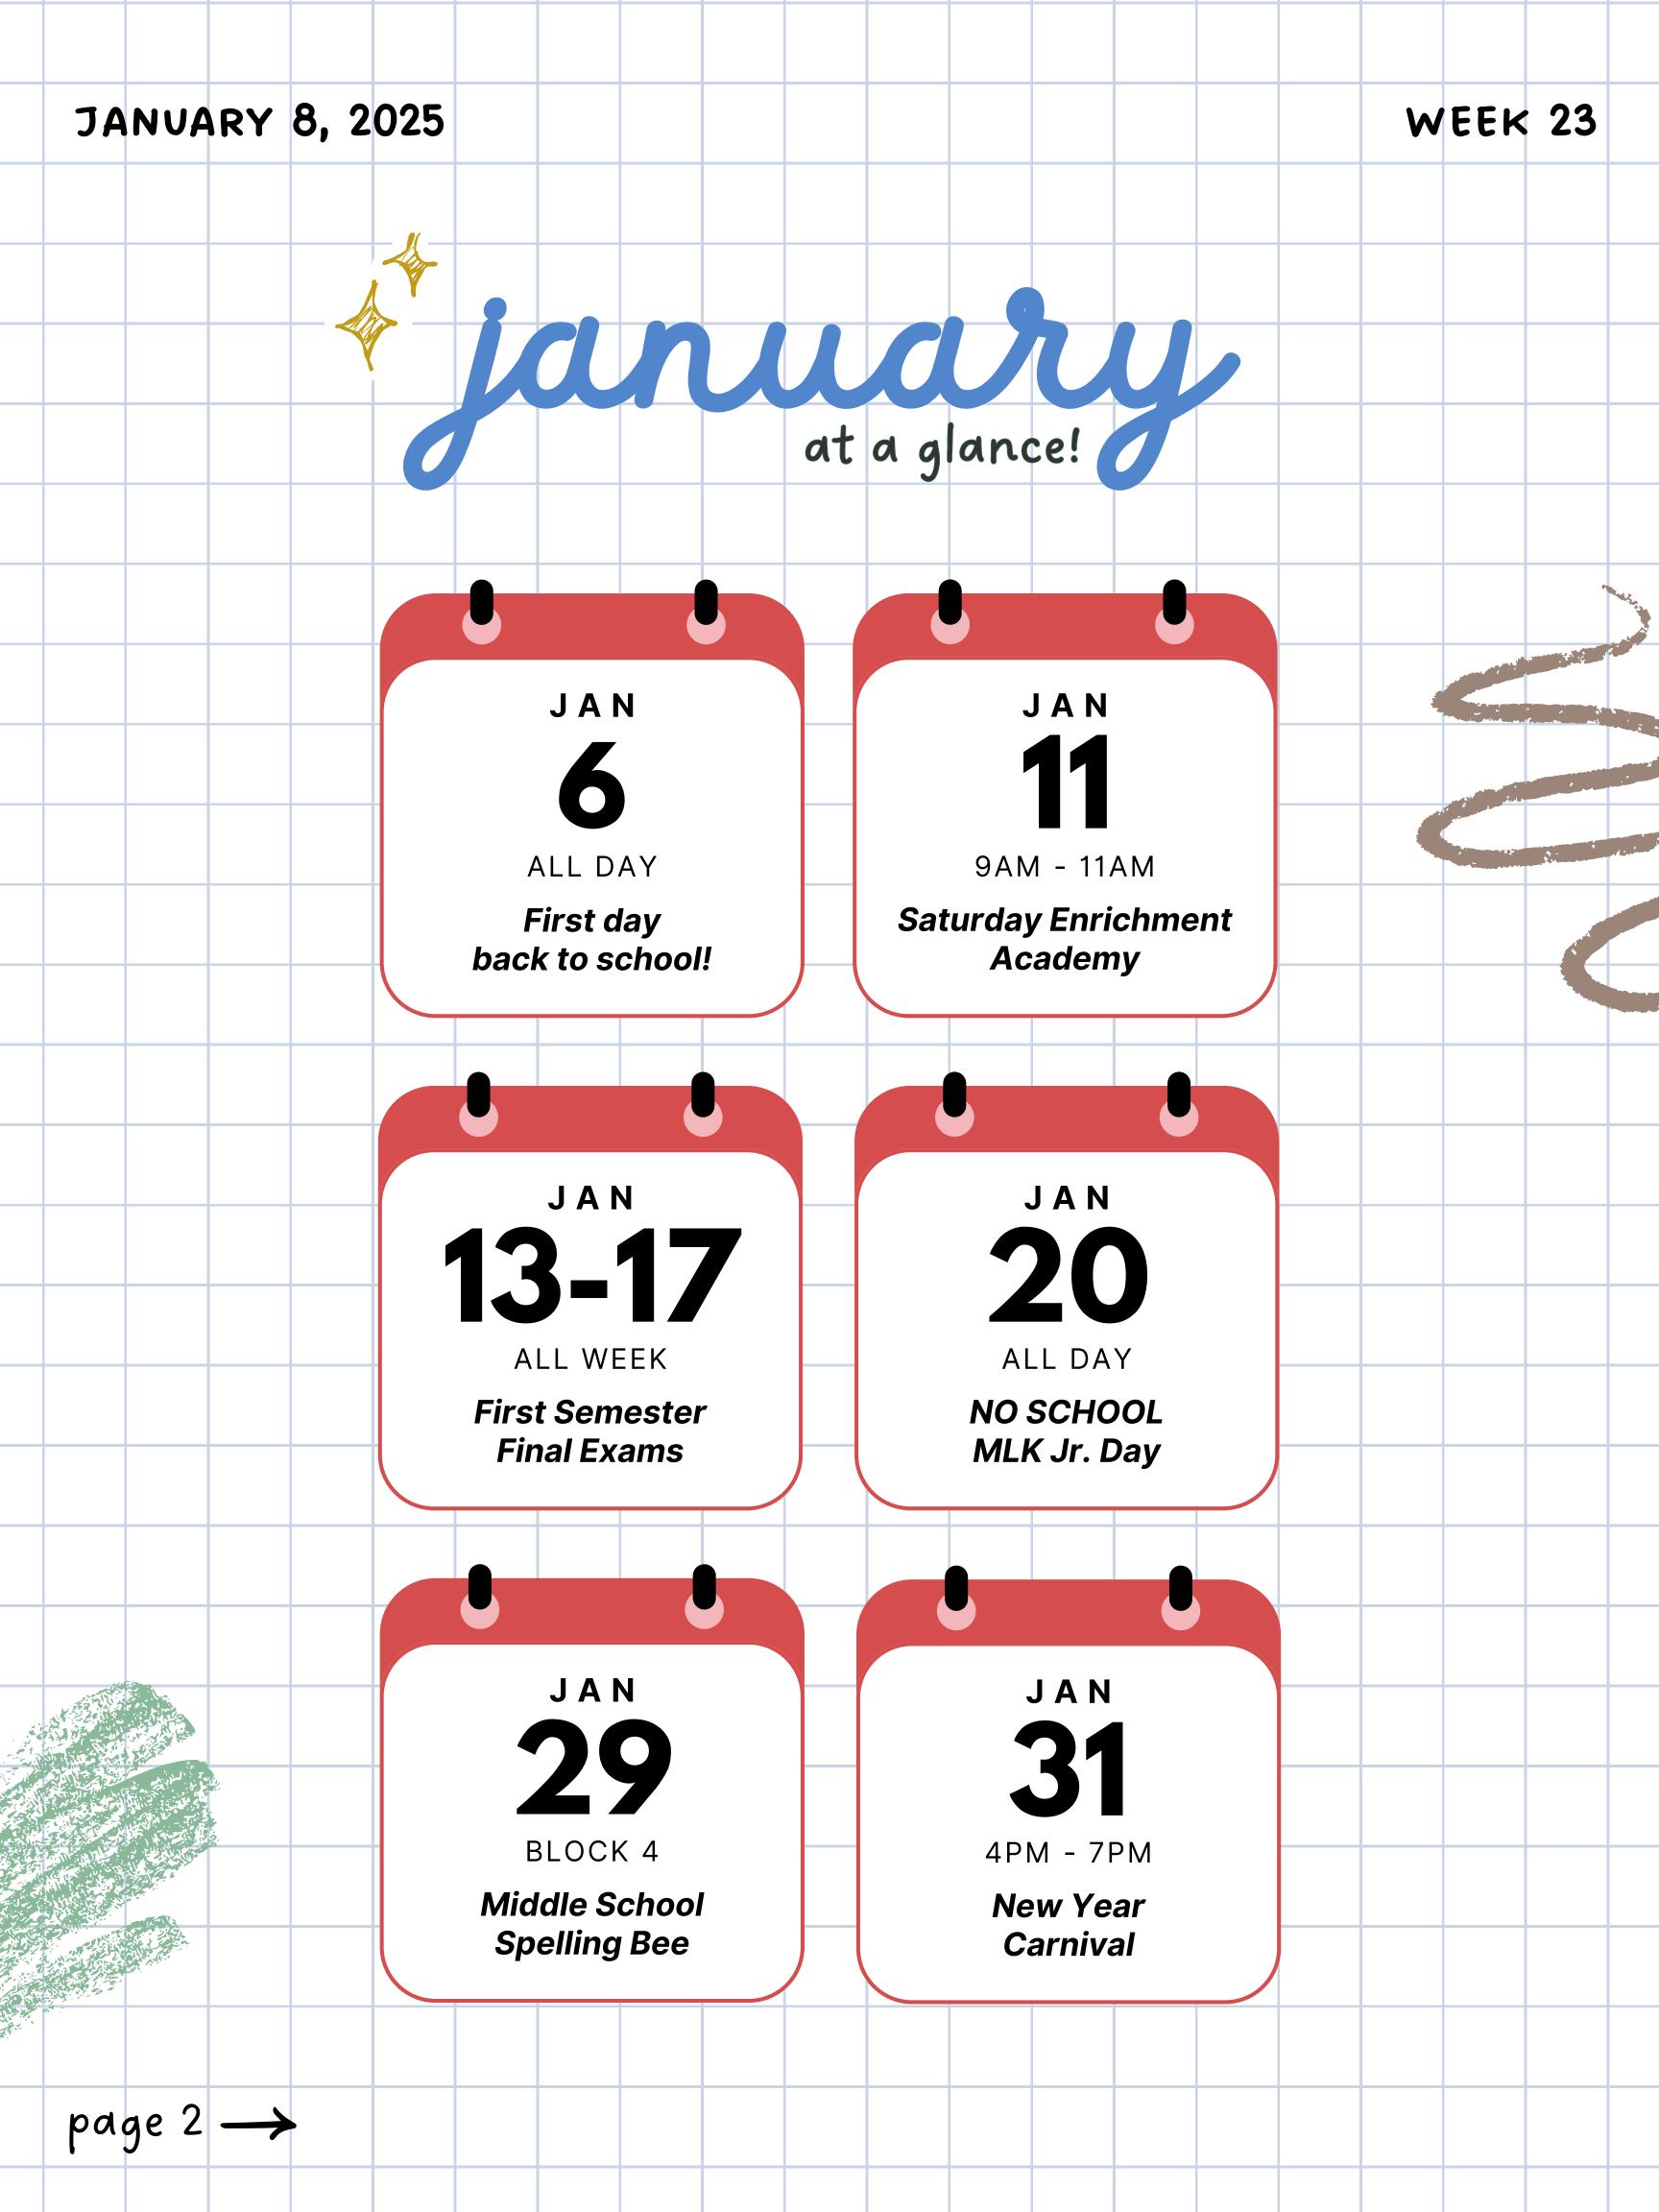

# ANNOUNCING THENEW

### MONTHLY ATTENDANCE CHALLENGE

STARTING JANUARY 2025, WE WILL BE ROLLING OUT TWO NEW MONTHLY ATTENDANCE CHALLENGES! WE WILL BE USING DECEMBER'S ATTENDANCE DATA, SO MAKE SURE YOU HAVE GOOD ATTENDANCE THIS MONTH!:D

# MONTHLY PERFECT ATTENDANCE RAFFLE

All students that get Perfect Attendance for the entire calendar month will be entered automatically into a raffle and <u>one</u> randomly-selected student will receive a grocery gift card for their family!

To get Perfect Attendance, a student must have:

- No all-day absences for any reason.
- No <u>unexcused</u> tardies or early departures.
- No days out on Independent Study Contract.

This Challenge is open to all students that get Perfect Attendance for the month and is courtesy of our amazing Parent Teacher Asso