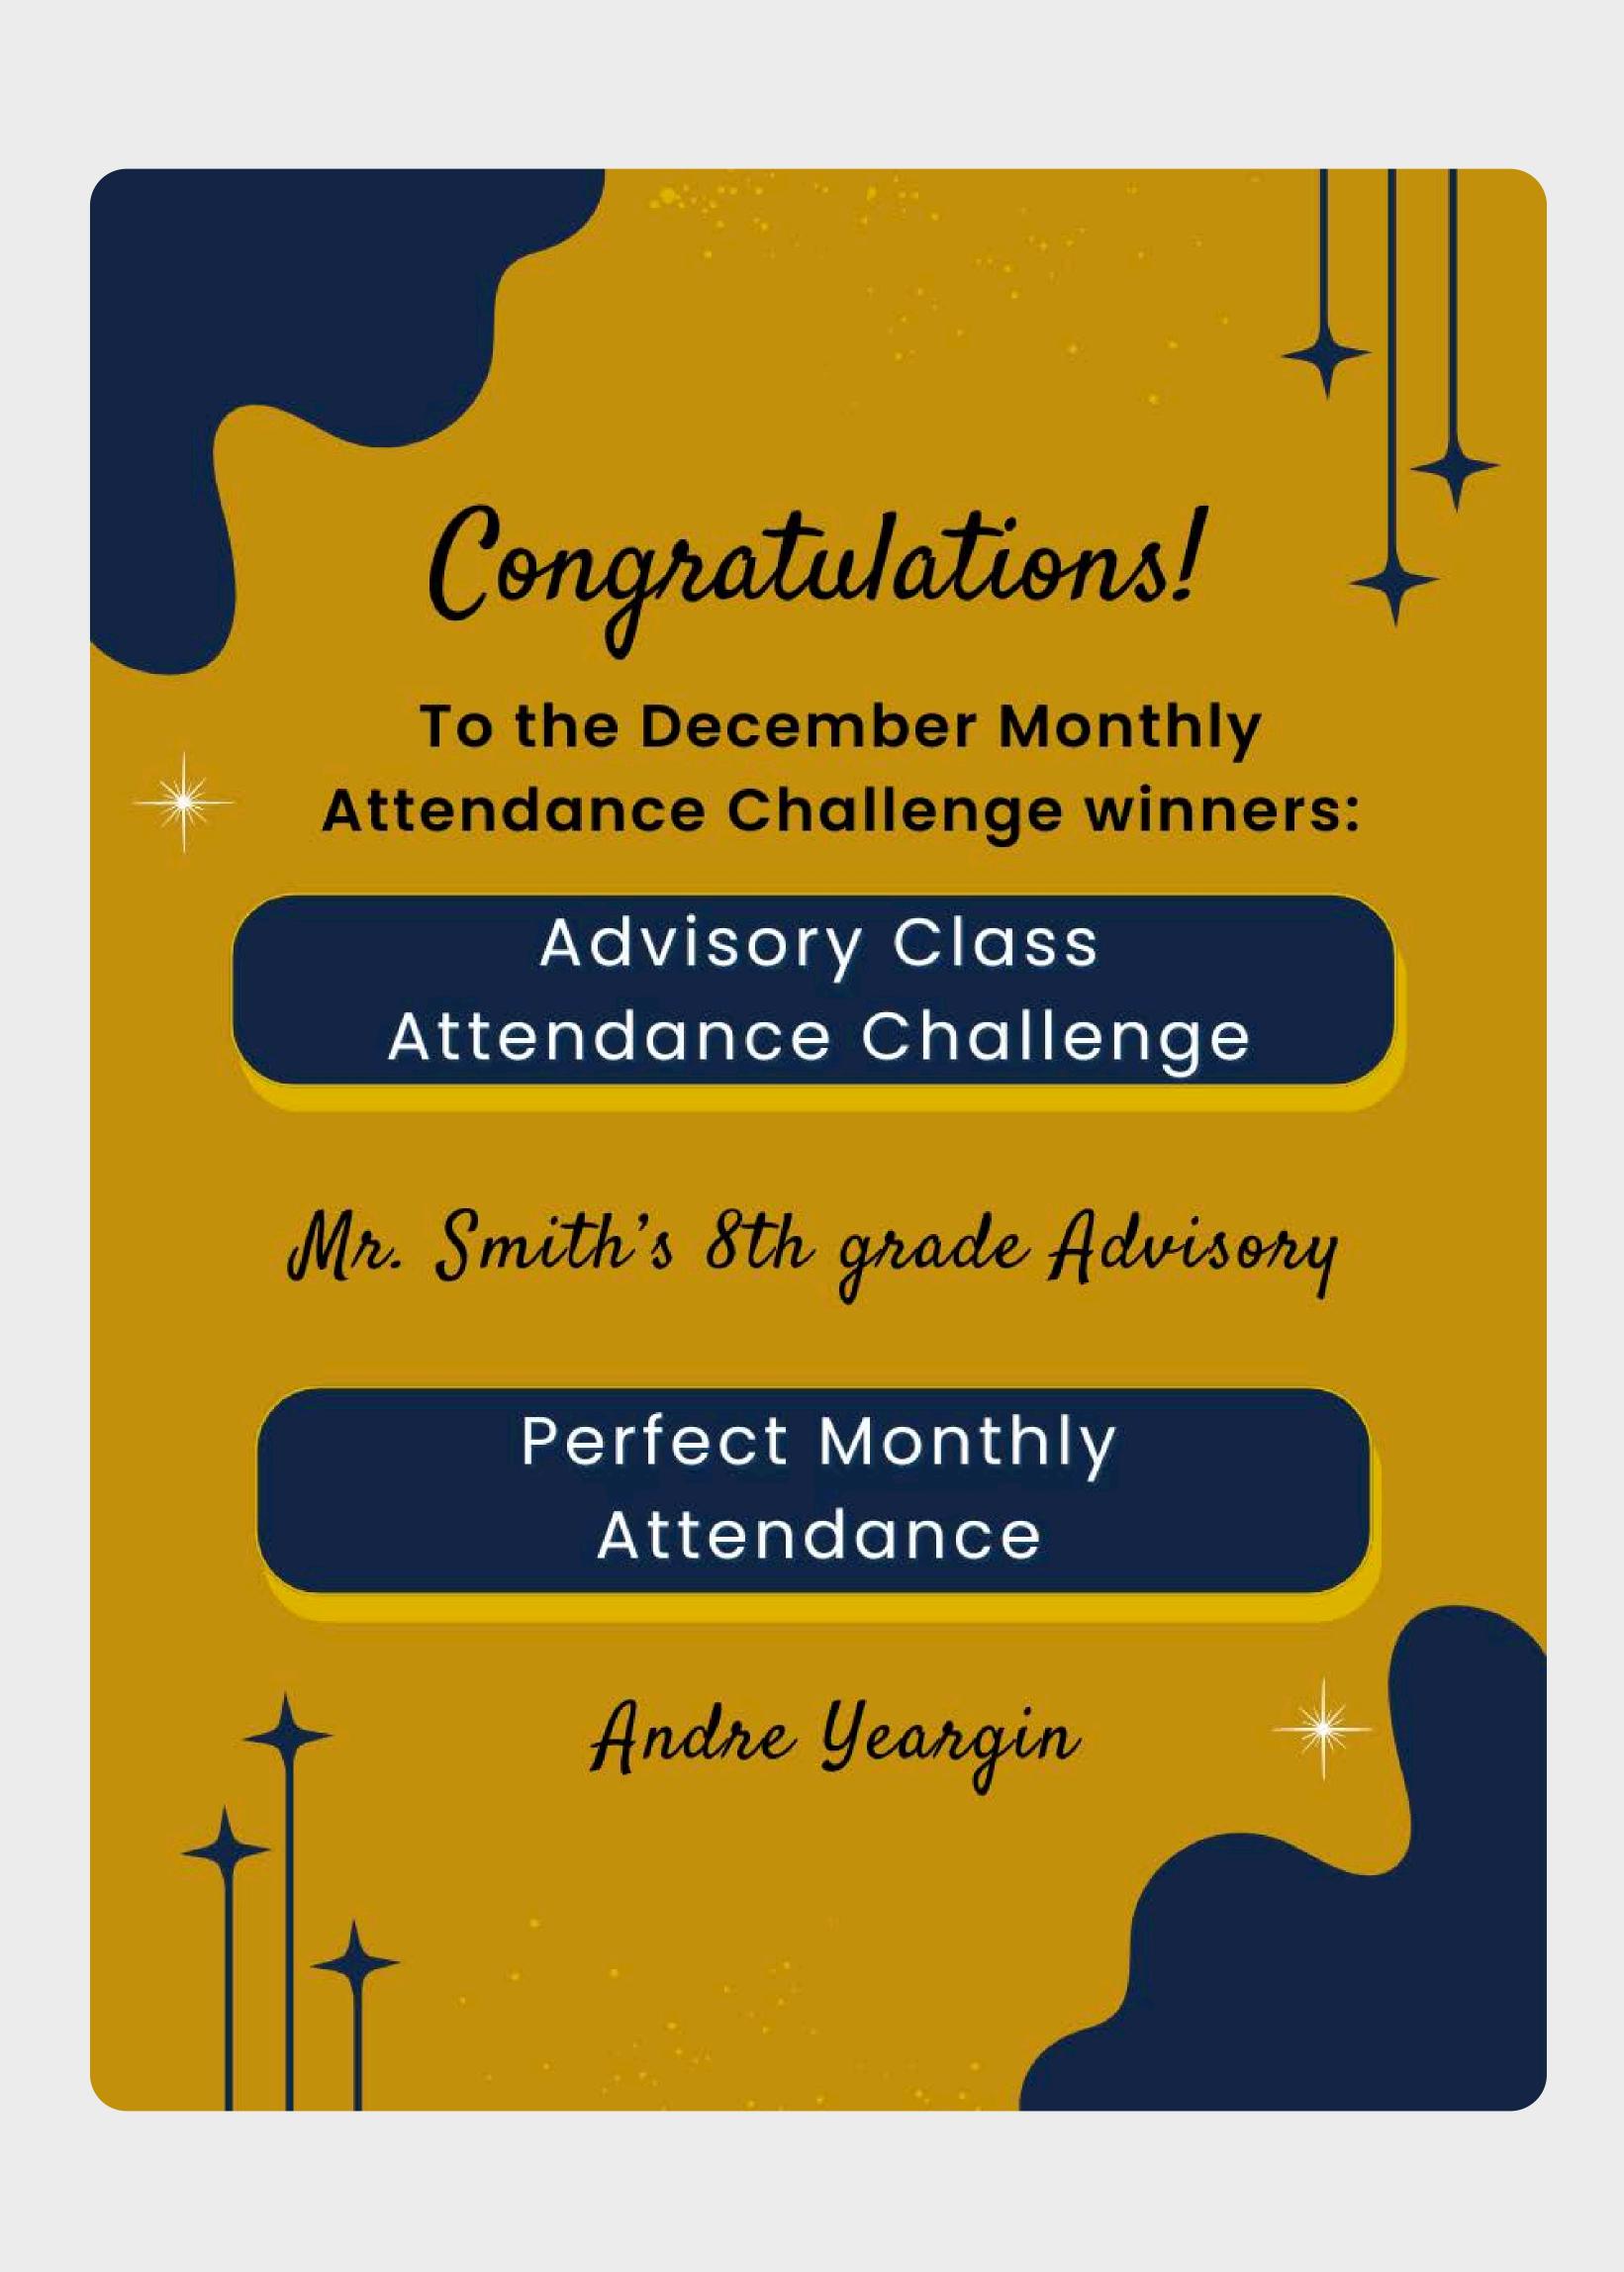

### MONTHLY ATTENDANCE CHALLENGE

STARTING JANUARY 2025, WE WILL BE ROLLING OUT TWO NEW MONTHLY ATTENDANCE CHALLENGES! WE WILL BE USING DECEMBER'S ATTENDANCE DATA, SO MAKE SURE YOU HAVE GOOD ATTENDANCE THIS MONTH!:D

# MONTHLY PERFECT ATTENDANCE RAFFLE

All students that get Perfect Attendance for the entire calendar month will be entered automatically into a raffle and <u>one</u> randomly-selected student will receive a grocery gift card for their family!

# ADVISORY CLASS ATTENDANCE CHALLENGE

Monthly attendance for each advisory class will be calculated, and the class with the highest attendance percentage will be given a pizza party at the beginning of the next month! This is open to all grade levels, and will be limited to one advisory class per month.