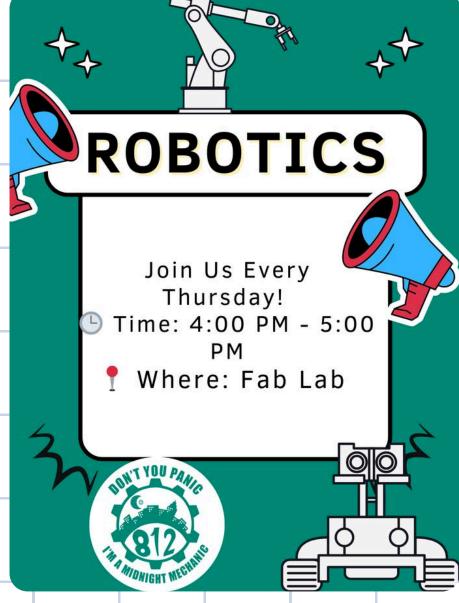

### HIGH SCHOOL ANNOUNCEMENTS

INTERACT CLUB

FITNESS CLUB

ROBOTICS CLUB

M.U.N. CLUB

GUESTIONS?
MR. FOZI
C202

Build Towers, Rocket Launchers, Decrypt Secret Messages, Solve
Crimes, create Science Experiments, and MORE! We compete in
events related to a variety of stem fields! Come join the team! We
meet Tuesdays @ 4:15 in C202 and Mondays @ 4:15 in H101