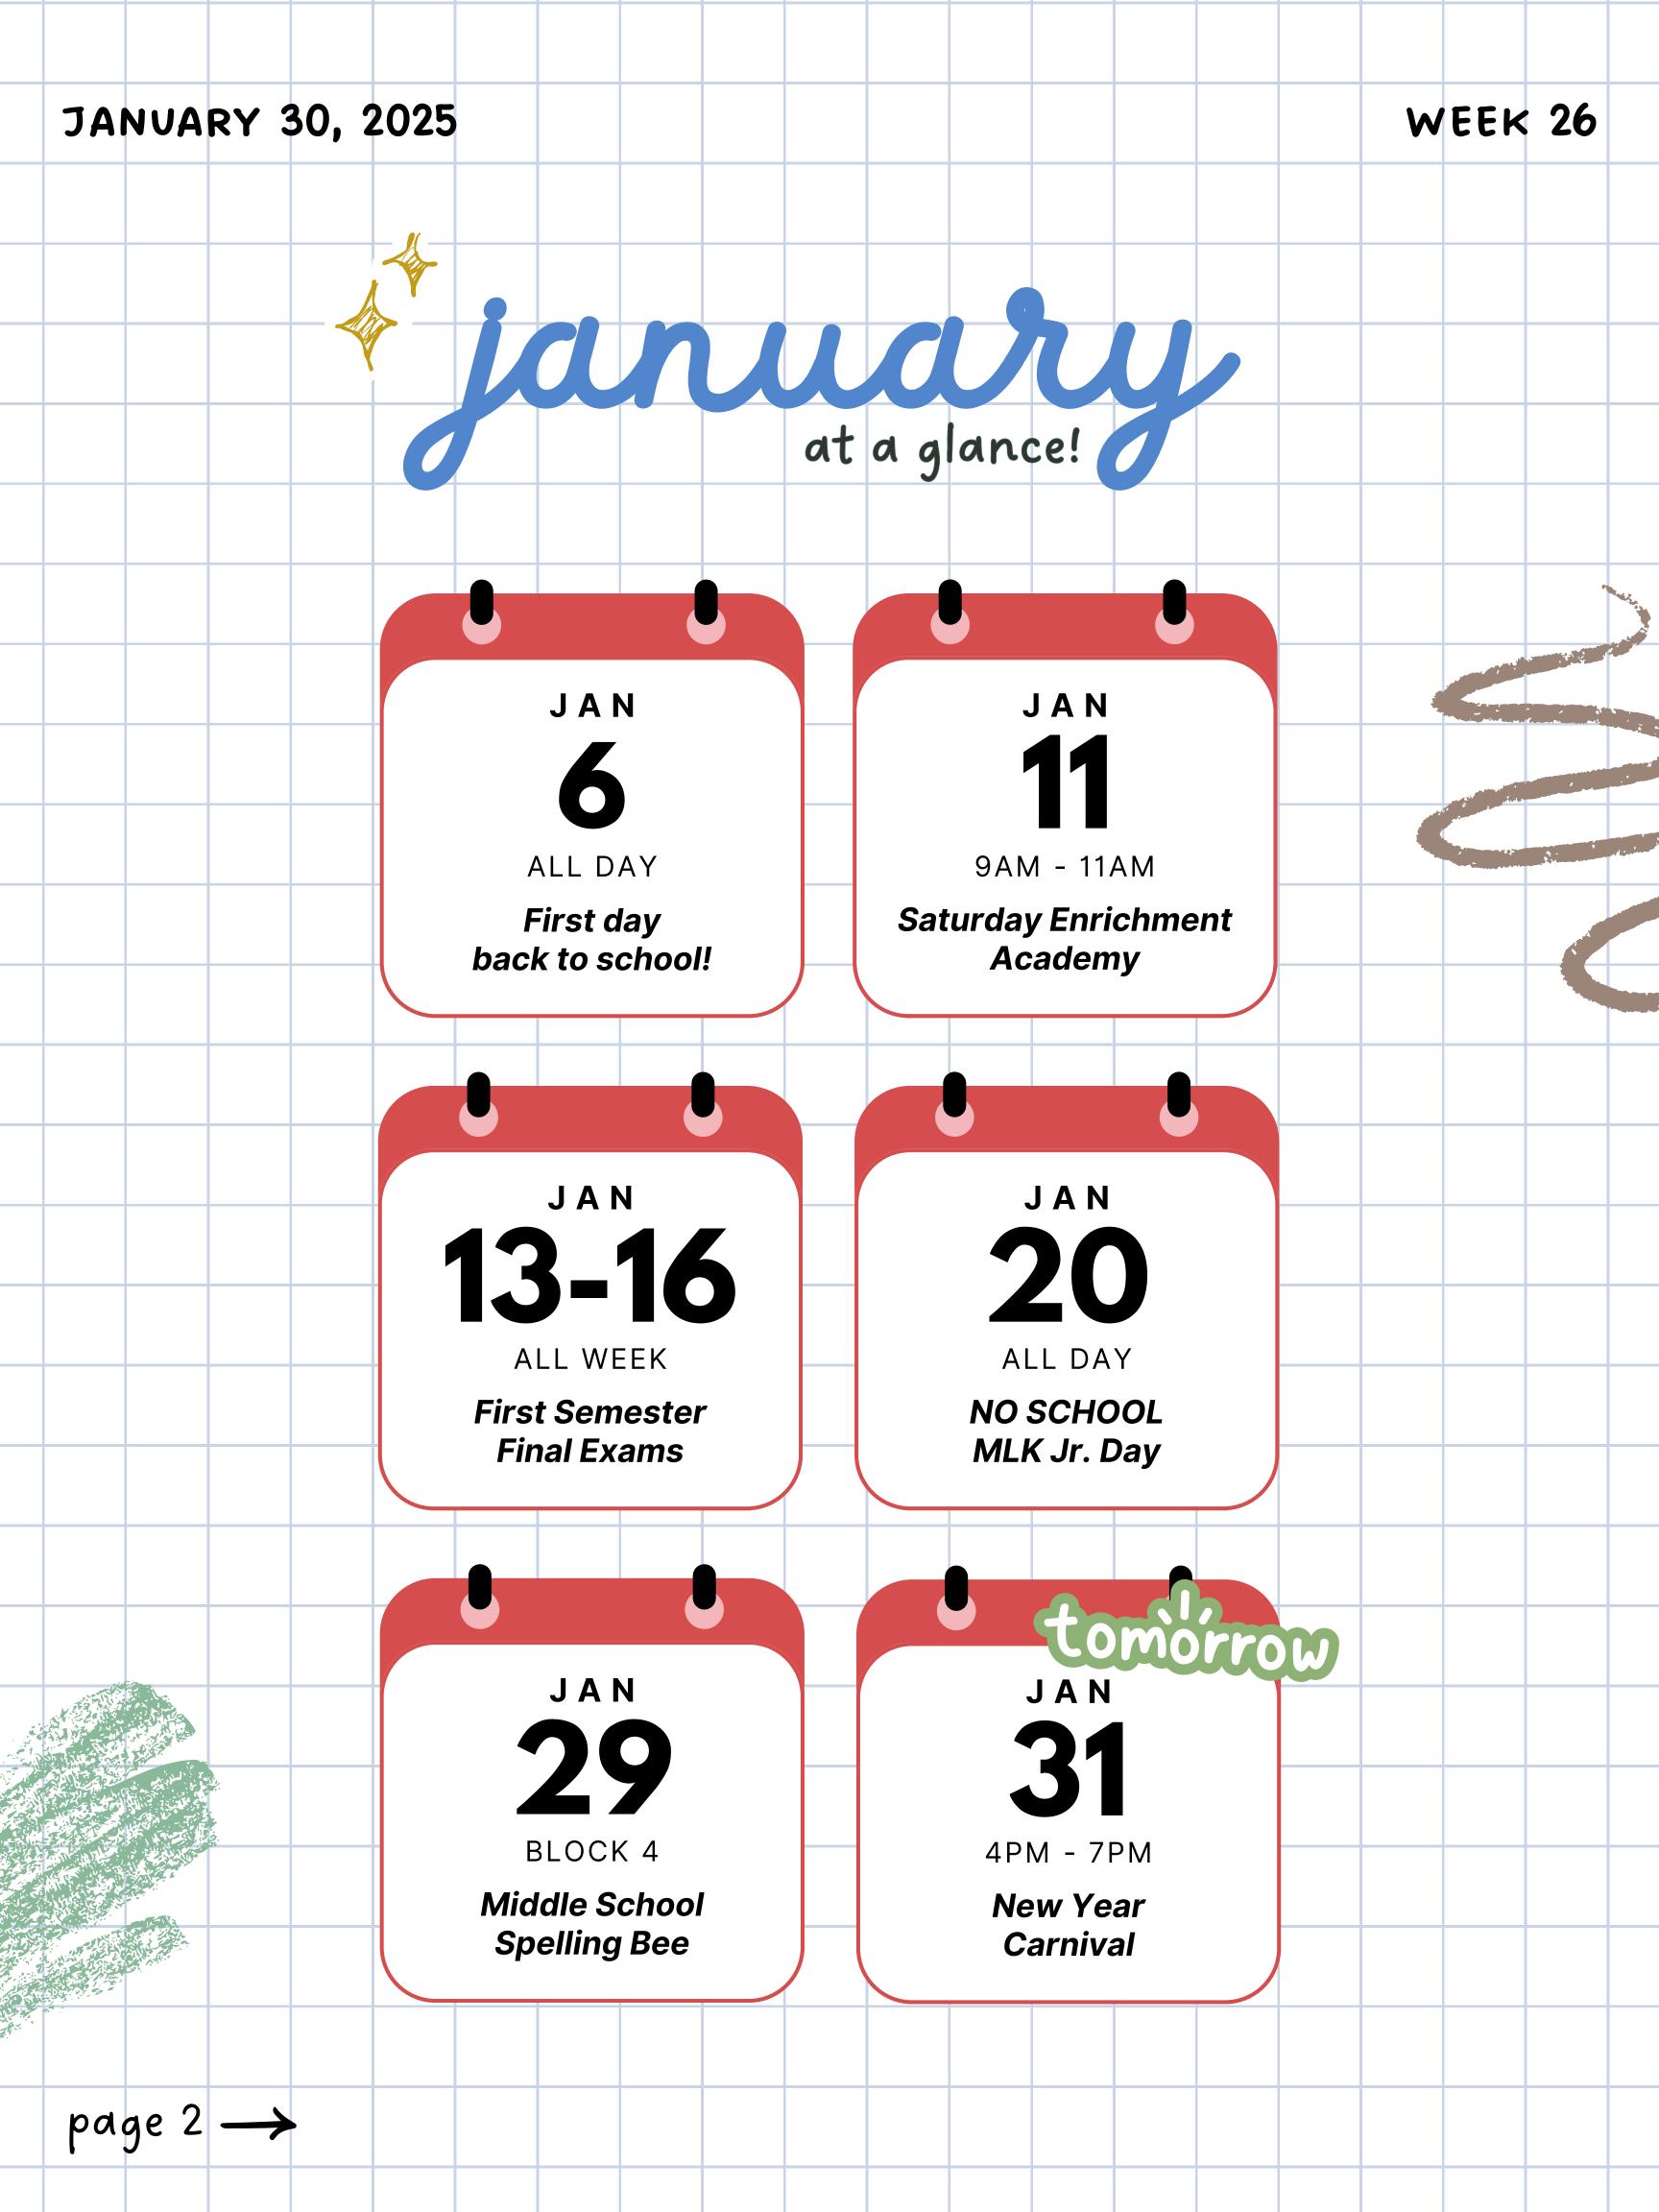

## WEEK 26

## HIGH SCHOOL ANNOUNCEMENTS







INTERACT CLUB

FITNESS CLUB

ROBOTICS CLUB



FITNESS CLUB



M.U.N. CLUB



SCIENCE OLYMPIAD



CROCHET CLUB



APIA CLUB



MUSIC CLUBS

page 7 ->



| JANUARY | 30  | 2025                           |              |                      |              |                |              |              |                |                |                |       |      | \a\  | EEK | 26 |
|---------|-----|--------------------------------|--------------|----------------------|--------------|----------------|--------------|--------------|----------------|----------------|----------------|-------|------|------|-----|----|
| JANUART | 30, | 2023                           |              |                      |              |