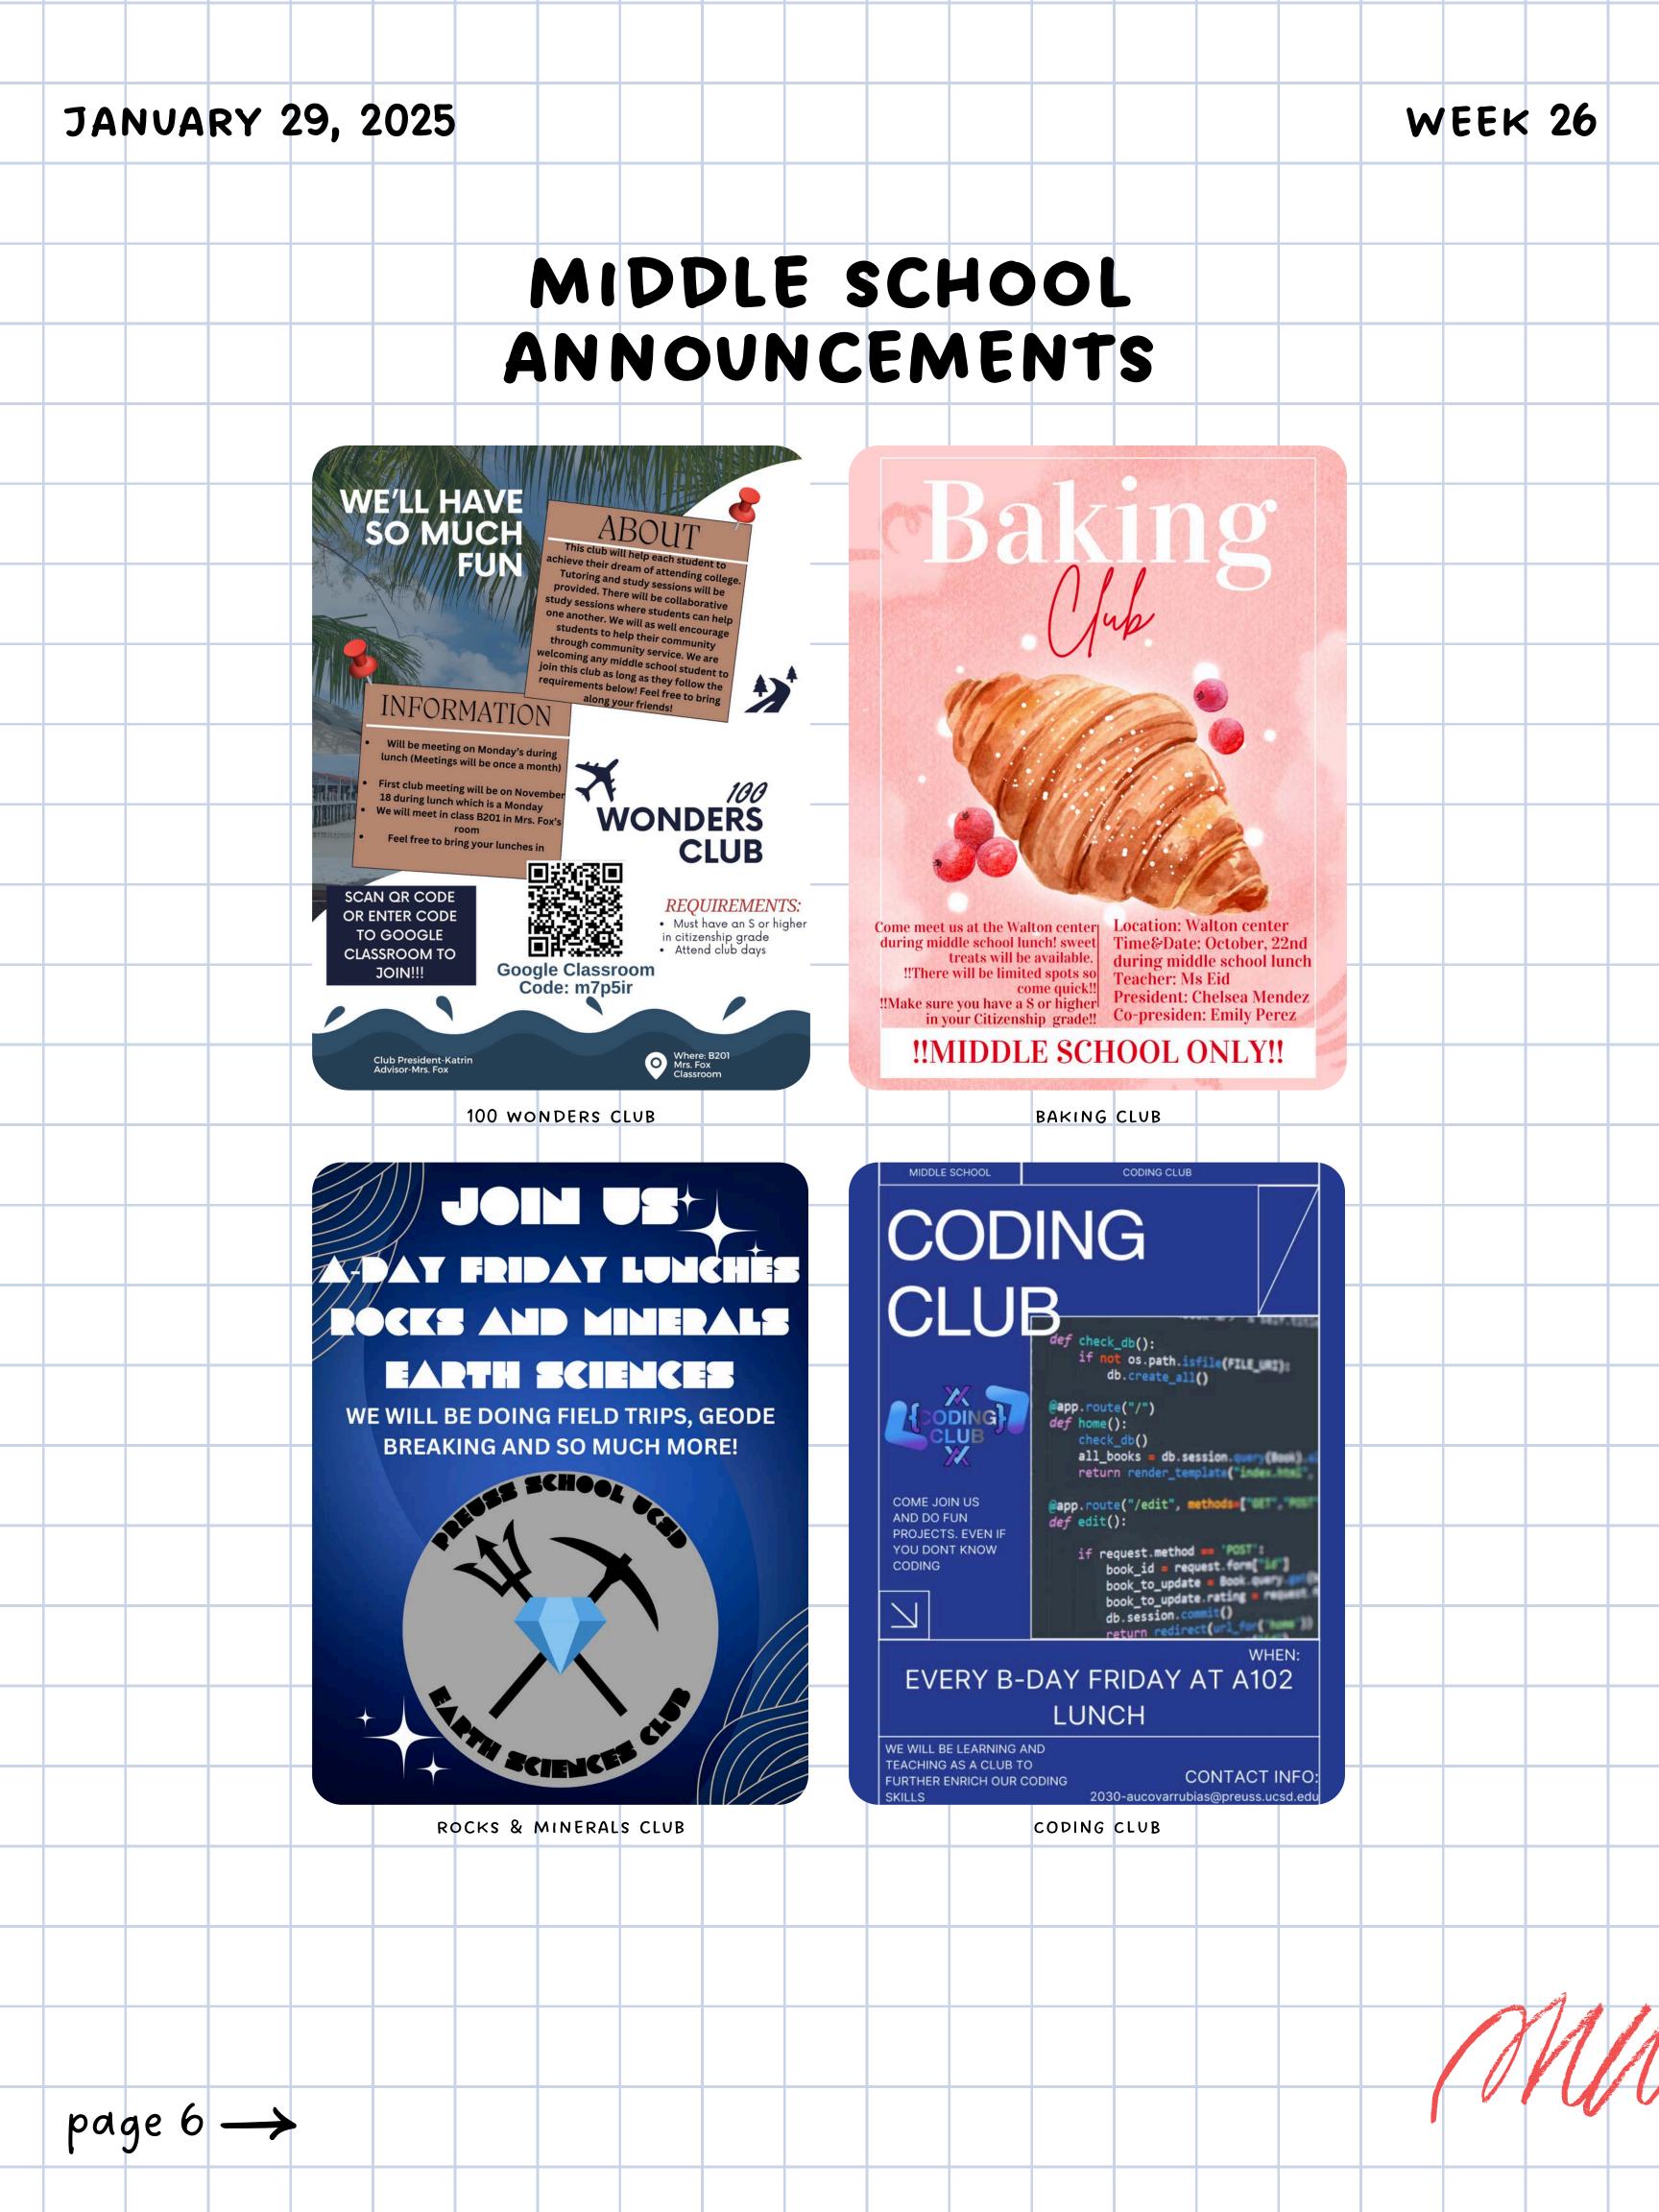

## WEEK 26

## HIGH SCHOOL ANNOUNCEMENTS







ROBOTICS CLUB

INTERACT CLUB



FITNESS CLUB





M.U.N. CLUB

SCIENCE OLYMPIAD



CROCHET CLUB



APIA CLUB



MUSIC CLUBS

page 7 ->



| JANUARY | <sup>'</sup> 29, | 2025                           | <b>5</b> |              |                |                |              |       |                |       |                 |              |              | W    | EEK          | 26 |
|---------|------------------|--------------------------------|----------|--------------|----------------|----------------|--------------|-------|----------------|-------|-----------------|--------------|--------------|------|--------------|----|
|         |                  |                                |          |              |                |