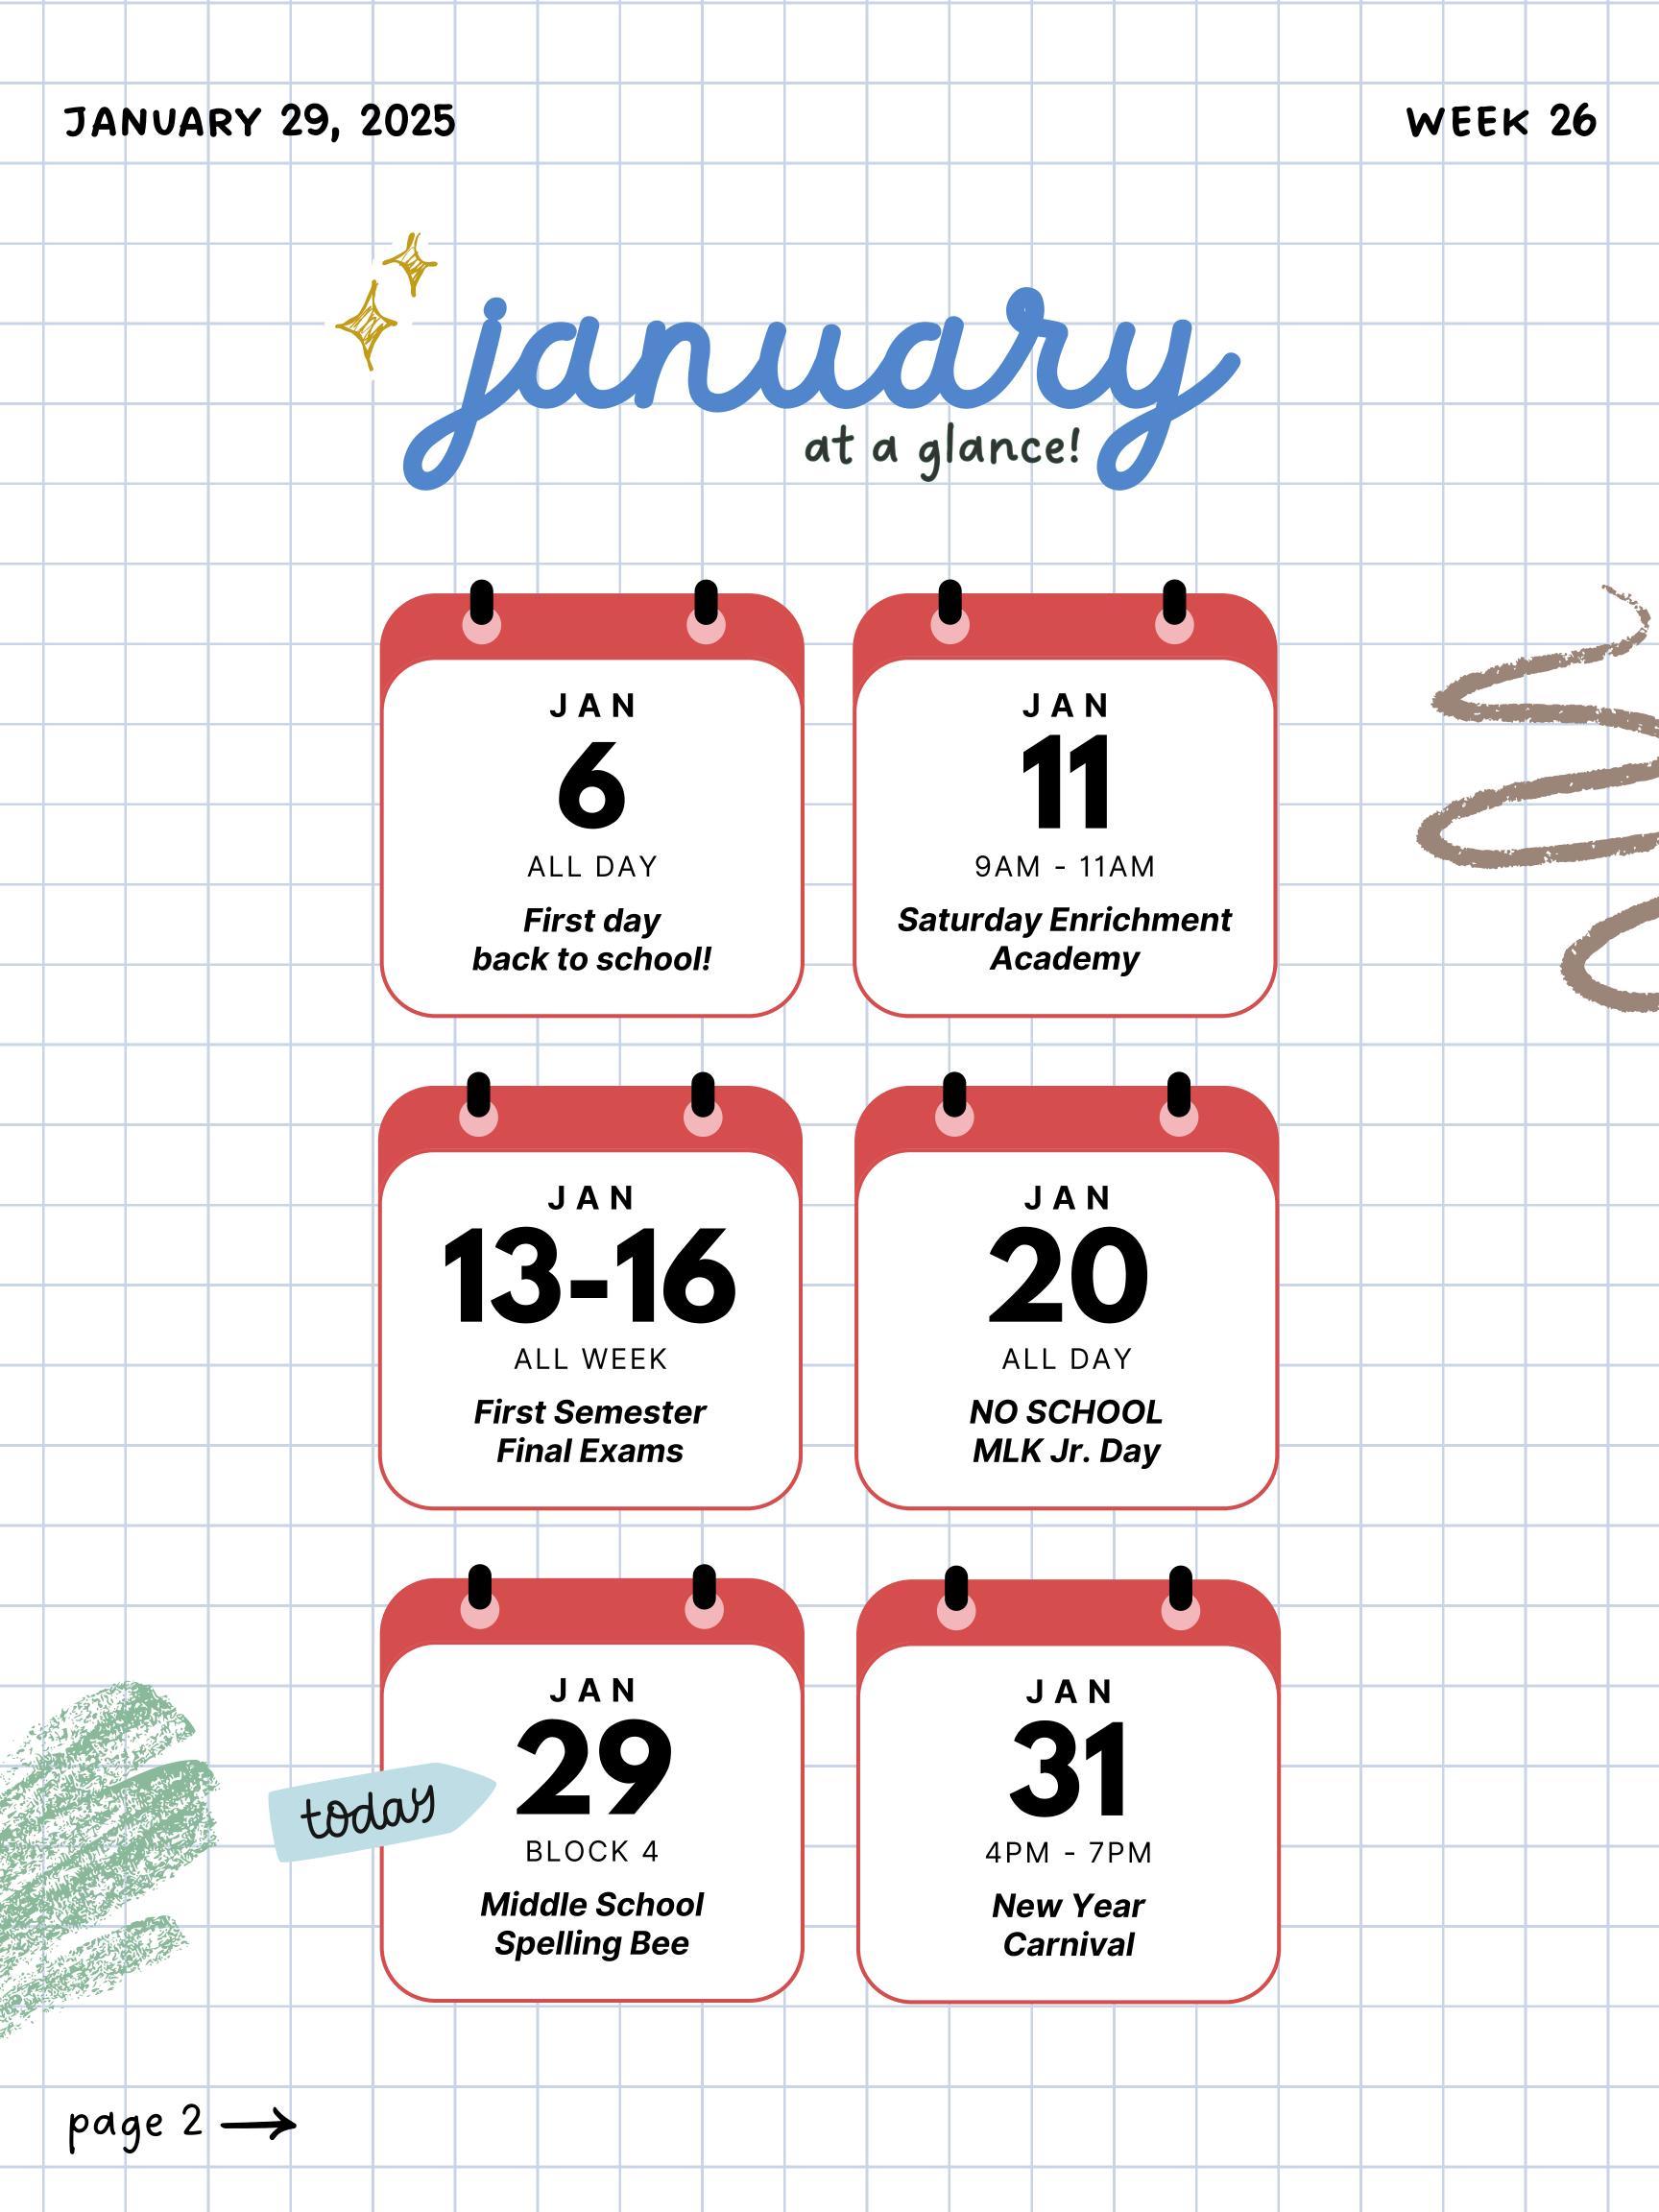

## WEEK 26

## HIGH SCHOOL ANNOUNCEMENTS







ROBOTICS CLUB

INTERACT CLUB



FITNESS CLUB





M.U.N. CLUB

SCIENCE OLYMPIAD



CROCHET CLUB



APIA CLUB



MUSIC CLUBS

page 7 ->



| JANUARY | <sup>'</sup> 29, | 2025                           | <b>5</b> |              |                |                |              |       |                |       |                 |              |              | W    | EEK          | 26 |
|---------|------------------|--------------------------------|----------|--------------|----------------|----------------|--------------|-------|----------------|-------|-----------------|--------------|--------------|------|--------------|----|
|         |                  |                                |          |              |                |