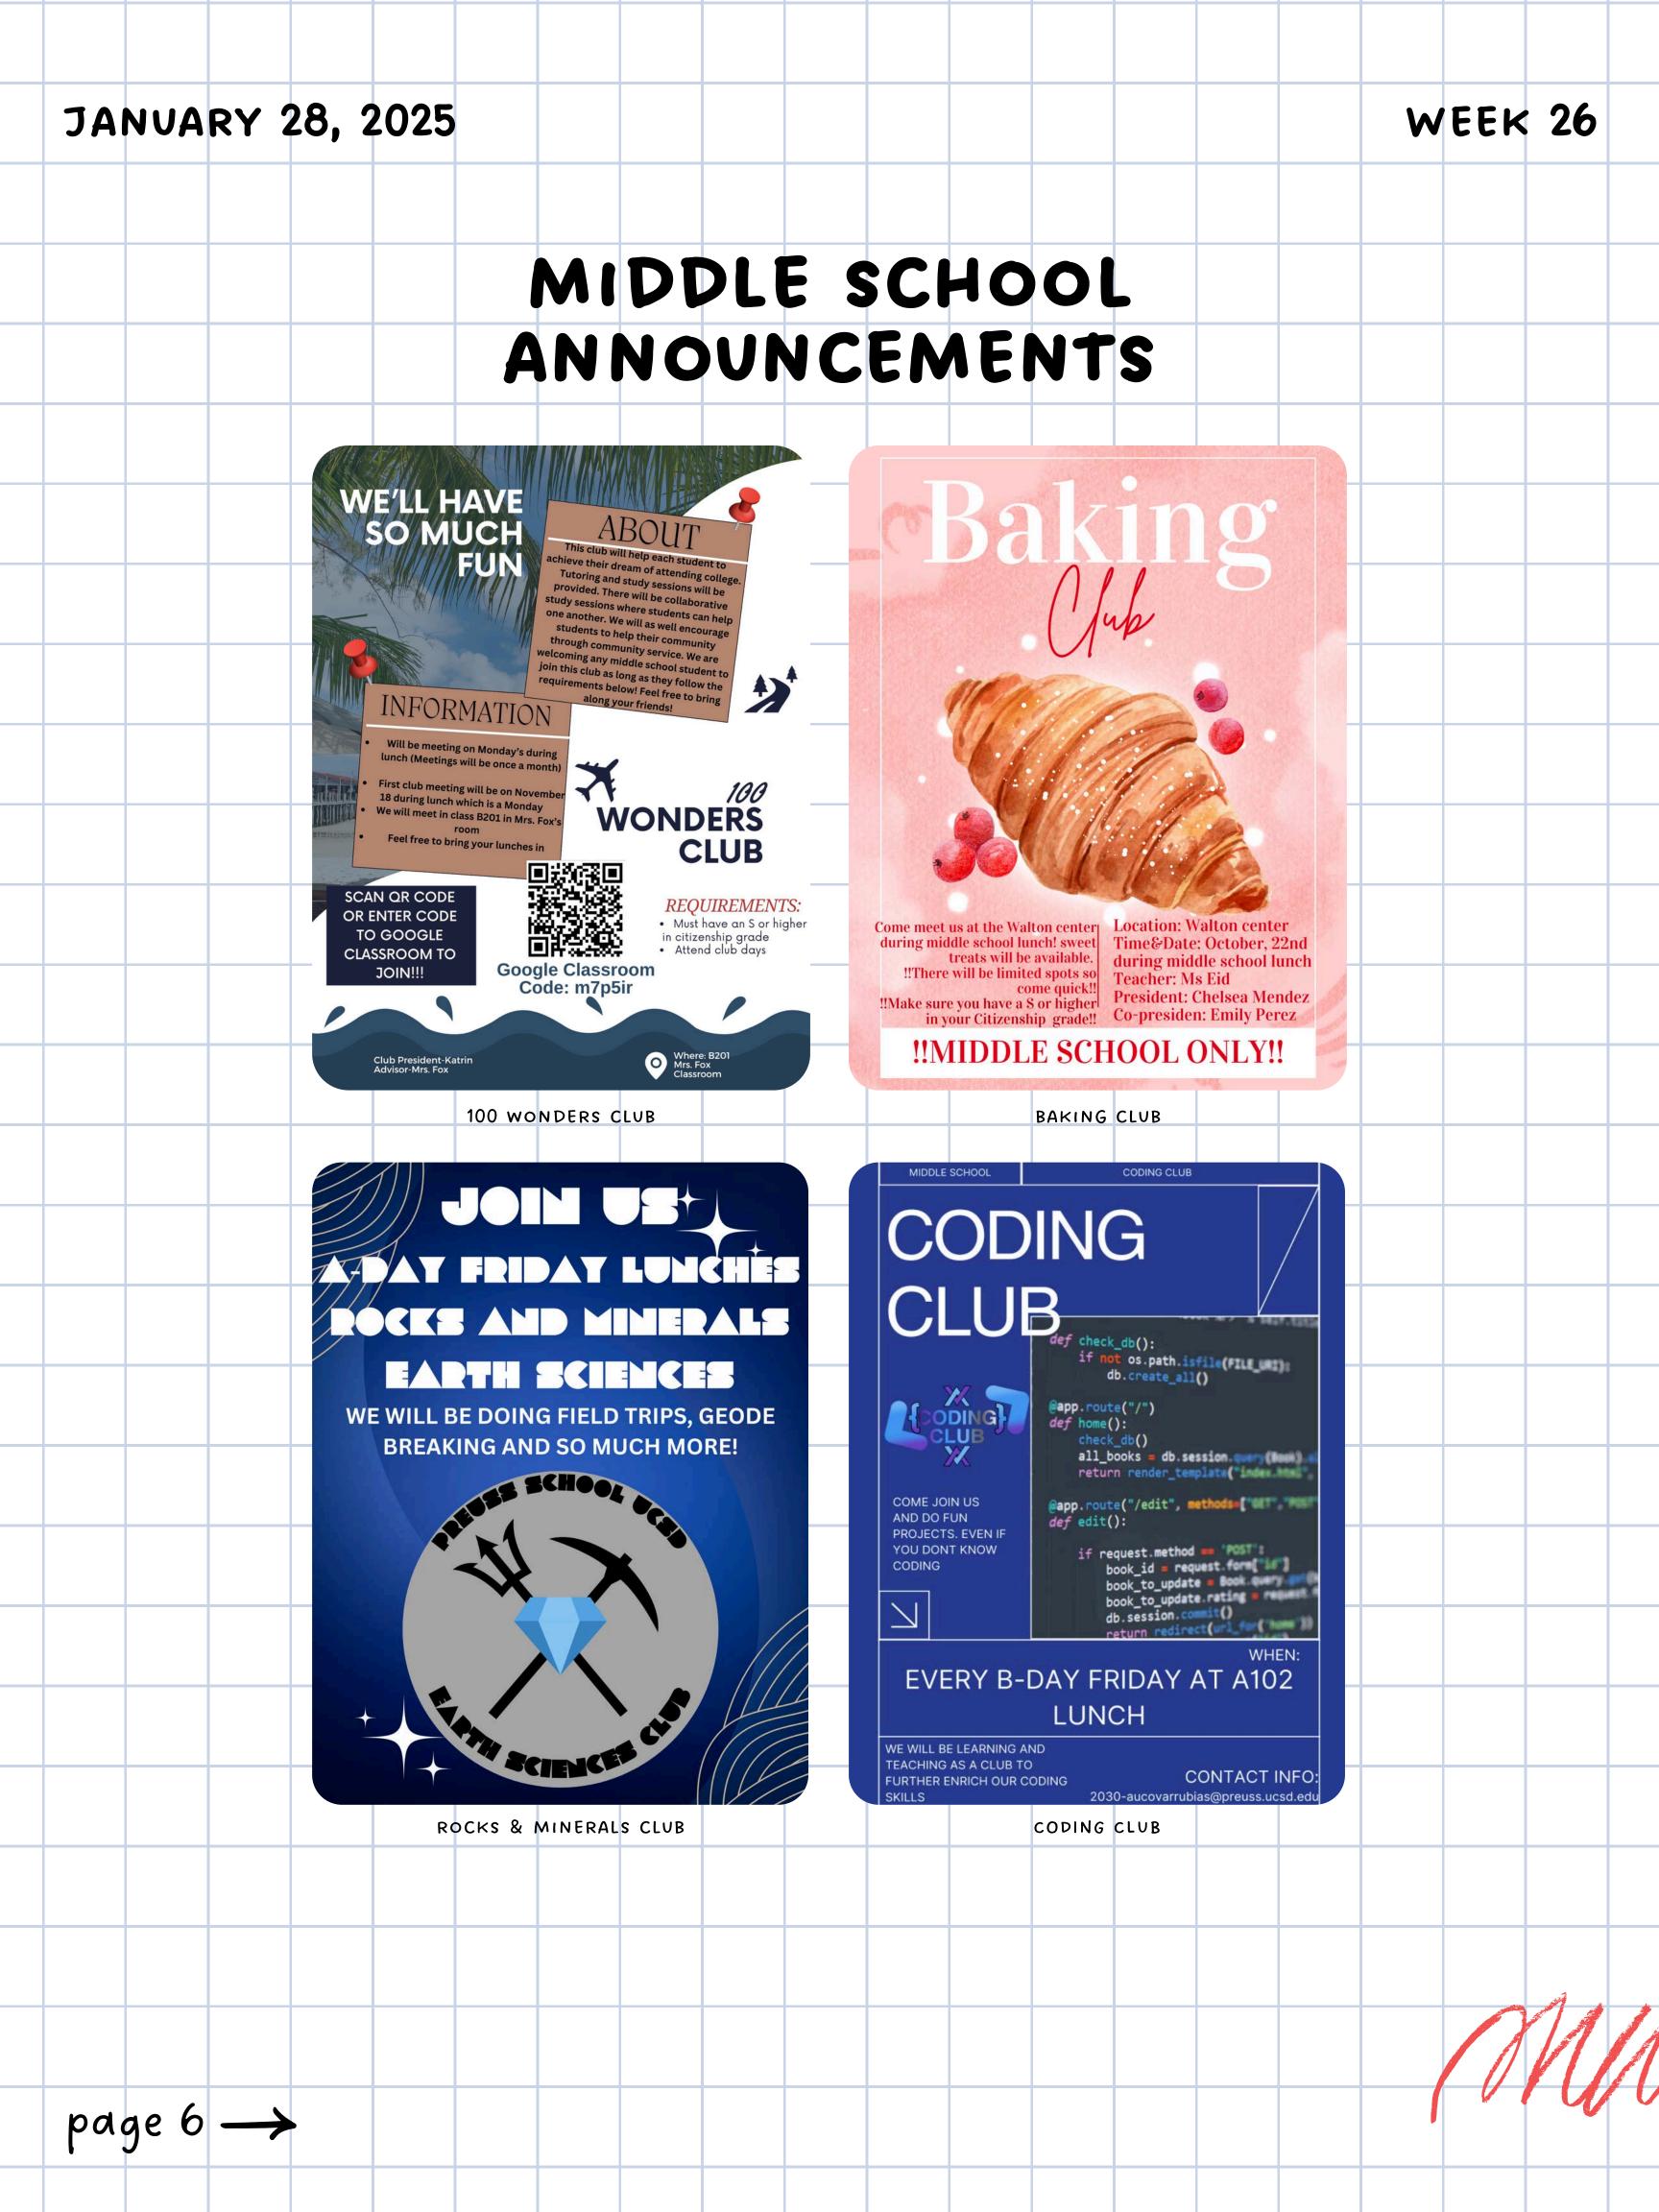

## WEEK 26

## HIGH SCHOOL ANNOUNCEMENTS







INTERACT CLUB

FITNESS CLUB

**JOIN OUR GC TO RECEIVE MORE INFO:** 

qc7x6qy

ROBOTICS CLUB



FITNESS CLUB

Upcoming dates!

December 19th

January 16th

M.U.N. CLUB

We meet every 1st and 3rd week of the month

in E201 during lunch!



SCIENCE OLYMPIAD



CROCHET CLUB



APIA CLUB



MUSIC CLUBS



| TANILA | DV | 28 4  | 2025 |       |                                       |            |                                                   |       |       |       |       |       |          |      | 10/  | EEK | 26 |
|--------|----|-------|------|-------|---------------------------------------|------------|---------------------------------------------------|-------|-------|-------|-------|-------|----------|------|------|-----|----|
| JANU