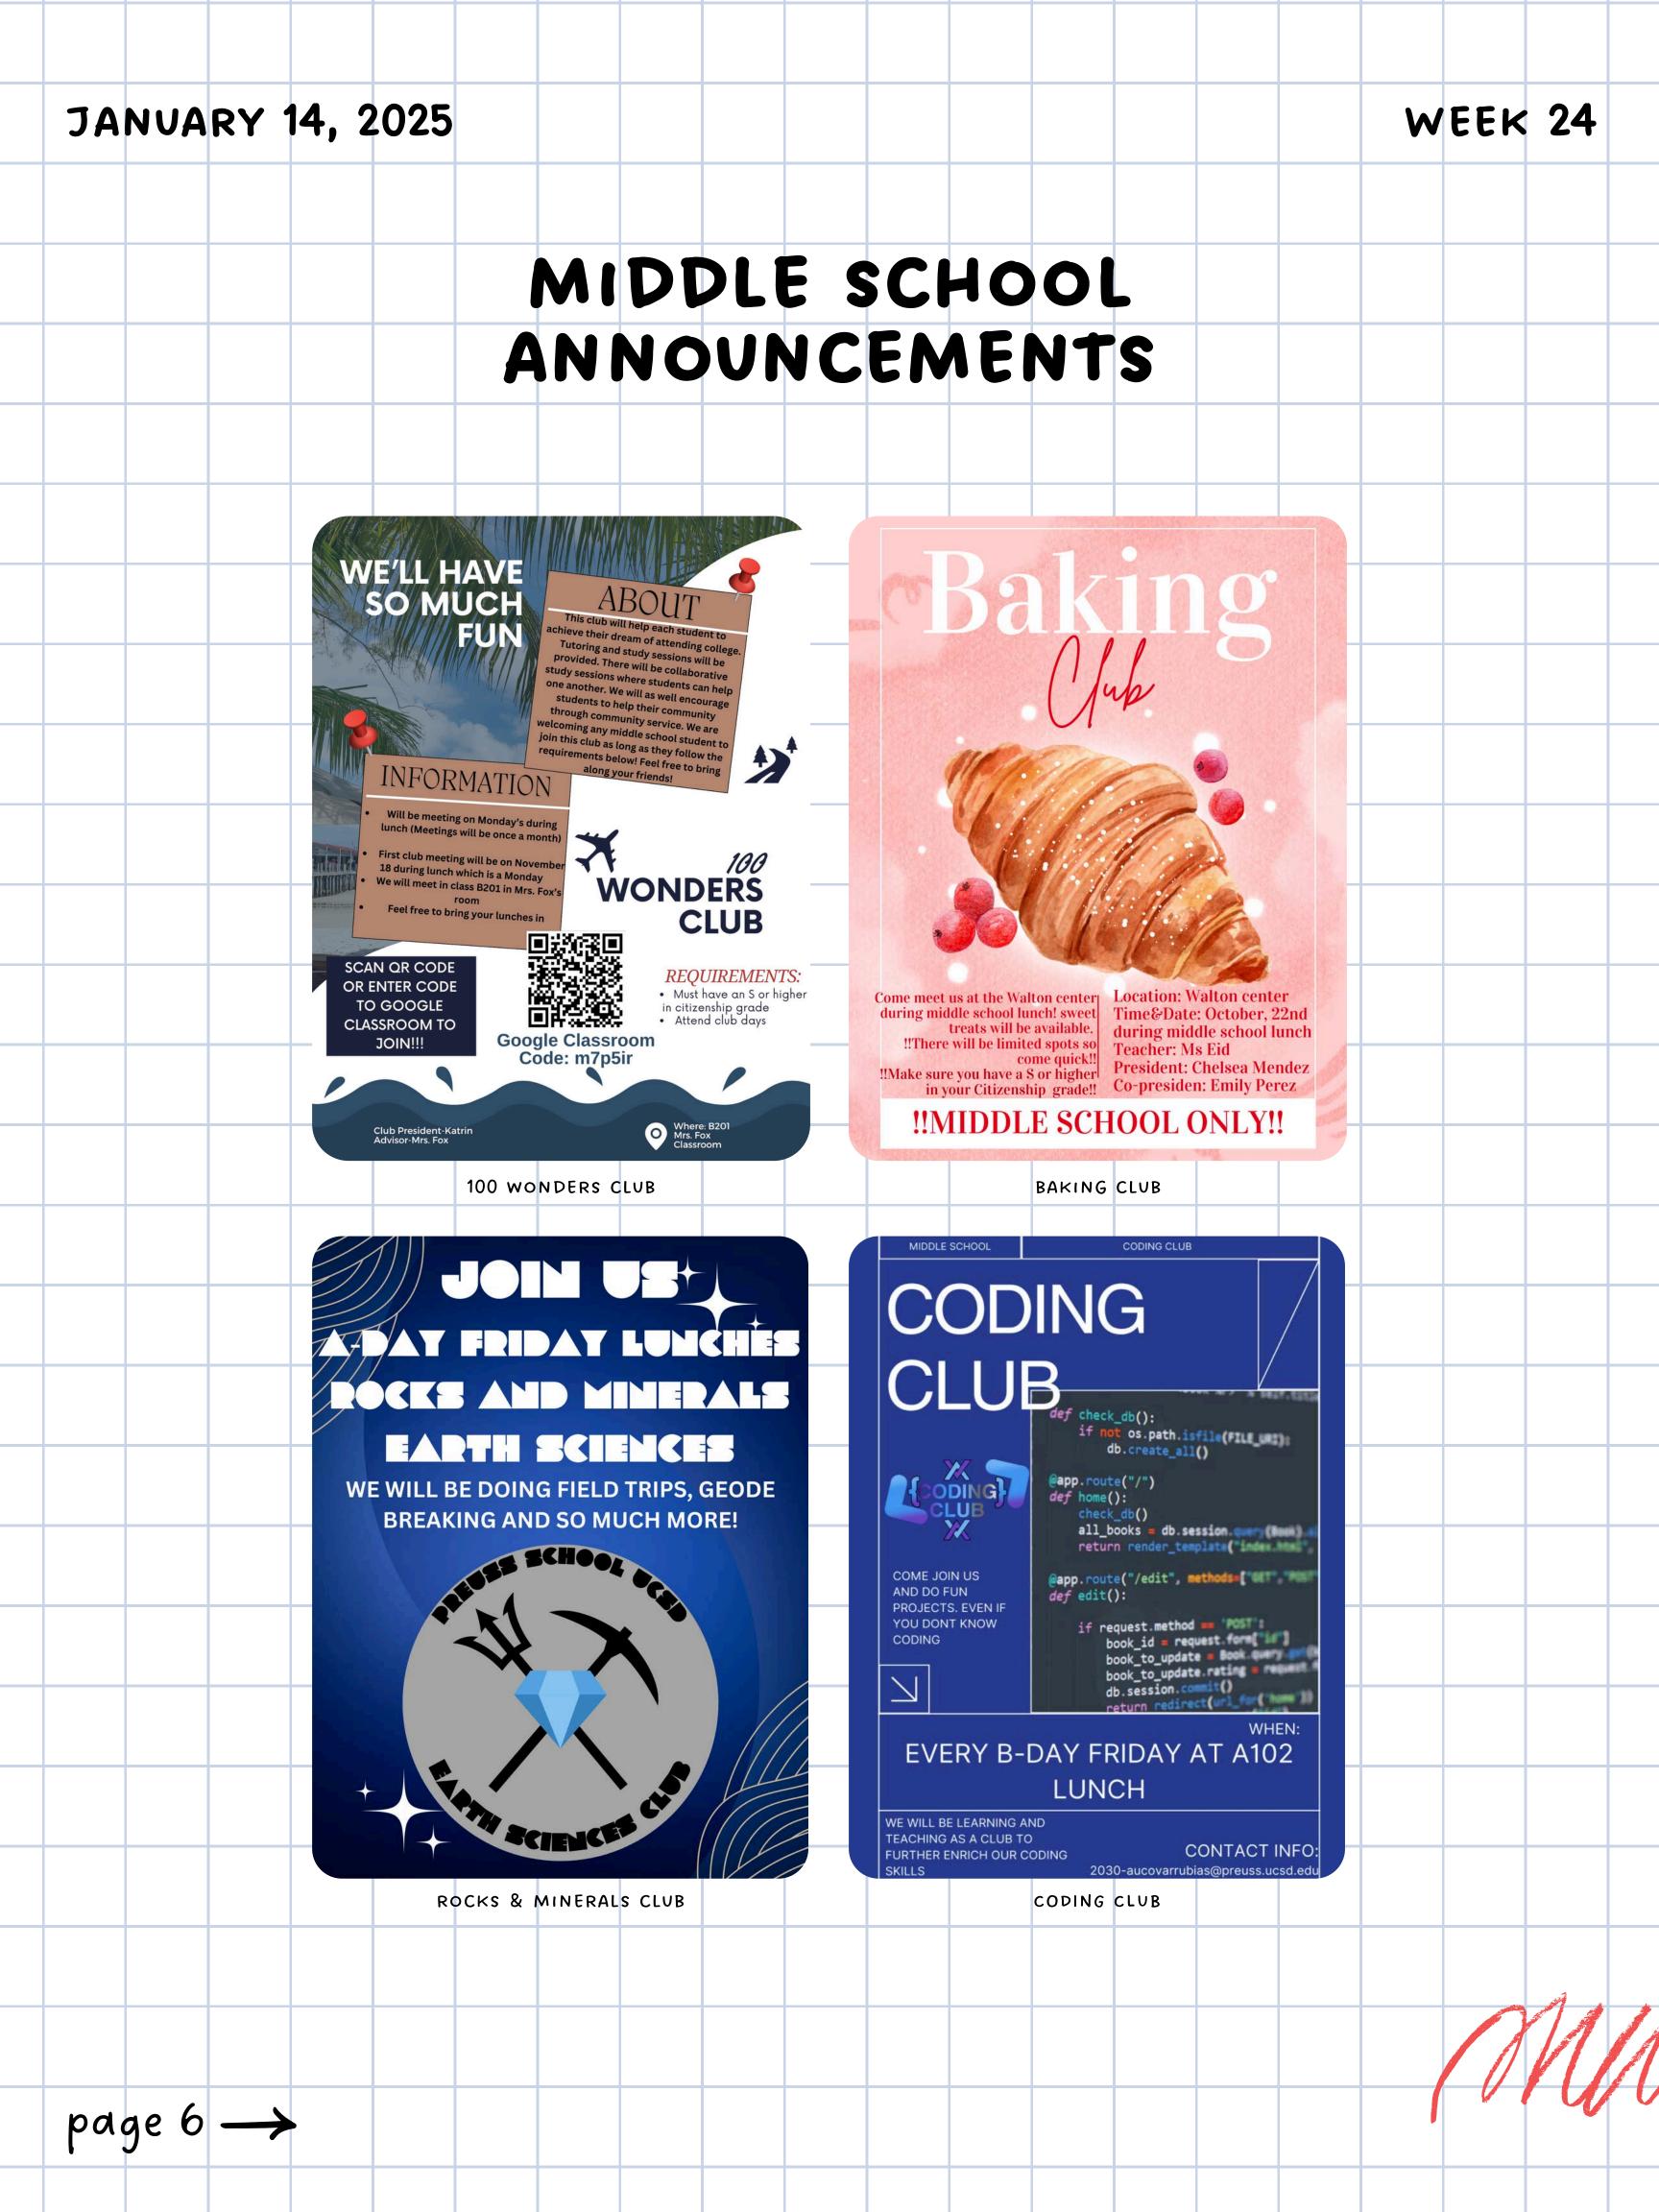

## WEEK 24

## HIGH SCHOOL ANNOUNCEMENTS







ROBOTICS CLUB





CLASS CODE: tvrg4za
After School Tuesdays C201

FITNESS CLUB



M.U.N. CLUB



SCIENCE OLYMPIAD



CROCHET CLUB



APIA CLUB



MUSIC CLUBS



| 700110 | DV ' | 14 0  | )<br> <br> |              |               |               |                              |             |                |                |            |       |            |      | <b>No.</b> ( | EEL | 24 |
|--------|------|-------|------------|--------------|---------------|---------------|------------------------------|-------------|----------------|----------------|------------|-------|------------|------|--------------|-----|----|
| JANUA  | KY   | 14, 2 | 2025       |              |               |               |                              |