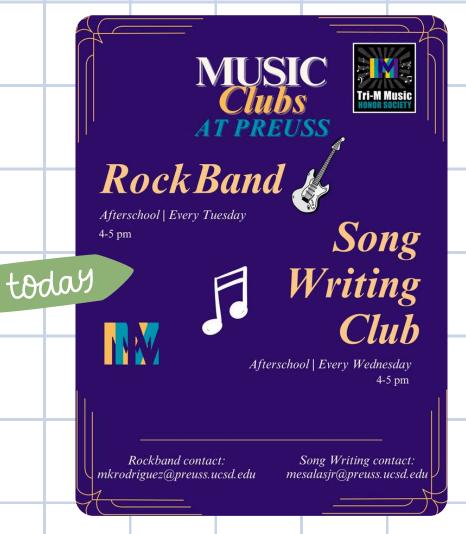

MUSIC CLUBS

| 700110 | DV ' | 14 0  | )<br> <br> |              |               |               |                              |             |                |                |            |       |            |      | <b>No.</b> ( | EEL | 24 |
|--------|------|-------|------------|--------------|---------------|---------------|------------------------------|-------------|----------------|----------------|------------|-------|------------|------|--------------|-----|----|
| JANUA  | KY   | 14, 2 | 2025       |              |               |               |                              |             |                |                |            |       |            |      | W            | EEK | 24 |
|        |      |       |            |              |               |               |                              |             |                |                |            |       |            |      |              |     |    |
|        |      |       |            | D            | AII           | LY            | R                            | ΕN          | 111            | ID             | tR         | S     |            |      |              |     |    |
|        |      |       |            |              |               |               |                              |             |                |                |            |       |            |      |              |     |    |
|        |      |       | 1          |              |               |               | RS                           |             |                |                |            |       |            |      |              |     |    |
|        |      | Į     | i f        | you          | u wo          | uld           | like<br>plea                 | to o        | end            | som            | ethi<br>Ms | ng t  | o<br>shell | d's  | em di        |     |    |
|        |      |       | ic         | aya          | nan           | <u>Ouc</u>    | sd.e                         | du,         | by 5           | pm             | the        | day   | bef        | ore! |              |     |    |
|        |      |       |            |              |               |               |                              |             |                |                |            |       |            |      |              |     |    |
|        |      |       |            |              |               |               |                              |             |                |                |            |       |            |      |              |     |    |
|        |      |       |            | MT           | STA           | 1011          | ey F                         | Ride        | rlr            | rsid           | er         | nfo   | <u> </u>   |      |              |     |    |
|        |      |       | Plea       | ase t        | ake           | a m           | omen                         | it to       | lear           | n at           | out        | the   | MTS        |      |              |     |    |
|        |      |       | "Se        | e So         | meth<br>Cli   | ling,<br>ck t | Say<br>he M                  | Som<br>TS i | ethi<br>con    | ng" i<br>to re | infor      | mat   | ion.       |      |              |     |    |
|        |      |       |            |              |               | ·             |                              |             |                |                |            |       |            |      |              |     |    |
|        |      |       |            |              |               |               |                              | 1100        | `              |                |            |       |            |      |              |     |    |
|        |      |       |            |              |               |               |                              |             |                |                |            |       |            |      |              |     |    |
|        |      |       |            |              |               |               |                              |             |                |                |            |       |            |      |              |     |    |
|        |      |       |            |              |               |               |                              |             |                |                |            |       |            |      |              |     |    |
|        |      | u     | If y       | ou r<br>an t | leed<br>ext 6 | assis         | stano<br>318-1               | e wł        | nen n          | idin<br>all M  | g th       | e tro | lley,      | a+   |              |     |    |
|        |      | 3     | 619-       | 595          | 496           | 0. P          | stand<br>318-1<br>ut thou ha | ese         | impo           | rtar           | it nu      | mbe   | rs in      |      |              |     |    |
|        |      |       | your       | pno          | orie s        | you           | u na<br>u ride               | e the       | tro            | lley!          | 14016      | anu   | uime       |      |              |     |    |
|        |      |       |            |              |               |               |                              |             |                |                |            |       |            |      |              |     |    |
|        |      |       |            |              |               |               | ===                          | = =         | Nighton street |                |            |       |            |      |              |     |    |
|        |      |       |            |              | 7             | -             | PP                           |             |                | 7              |            |       |            |      |              |     |    |
|        |      |       |            |              |               |               |                              |             |                |                |            |       |            |      |              |     |    |
|        |      |       |            |              |               |               |                              |             | • KU           | TEA            |            |       |            |      |              |     |    |
|        |      |       |            |              |               |               | -                            |             |                |                |            |       |            |      |              |     |    |
|        |      |       |            |              |               |               |                              |             |                |                |            |       |            |      |              |     |    |
| page 9 |      |       |            |              |               |               |                              |             |                |                |            |       |            |      |              |     |    |