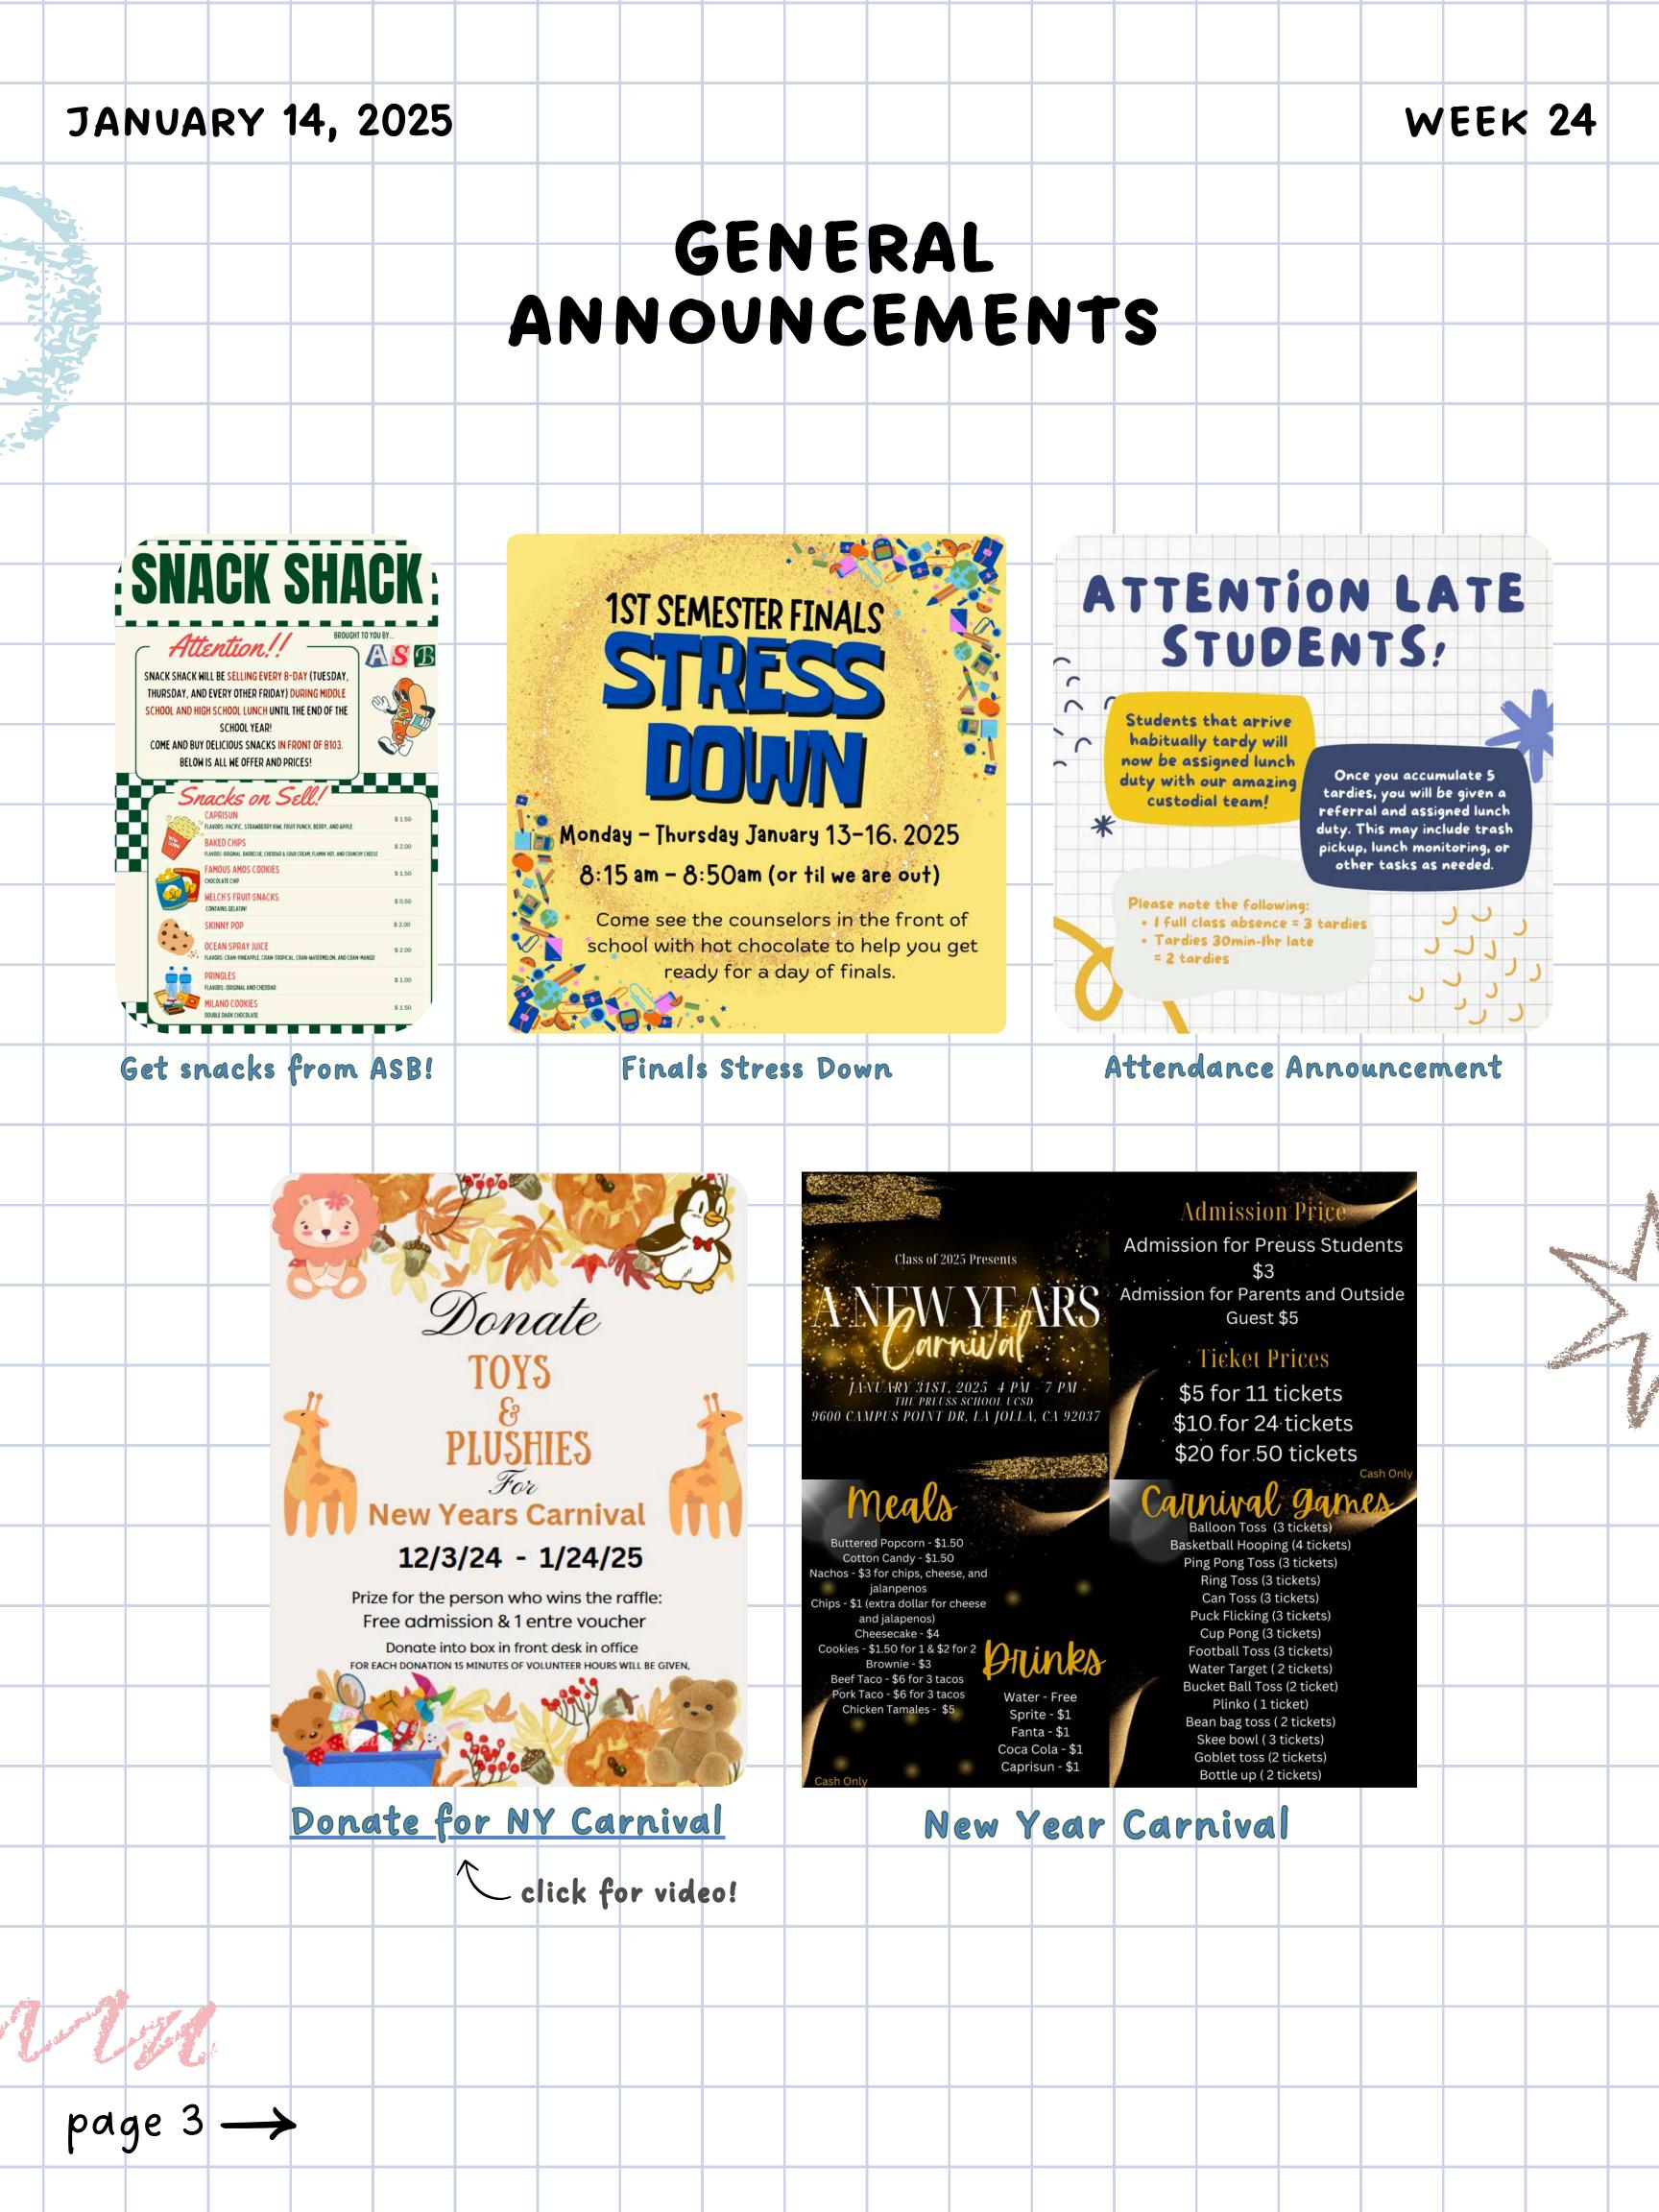

## WEEK 24

## HIGH SCHOOL ANNOUNCEMENTS







ROBOTICS CLUB





CLASS CODE: tvrg4za
After School Tuesdays C201

FITNESS CLUB



M.U.N. CLUB



SCIENCE OLYMPIAD



CROCHET CLUB



APIA CLUB



MUSIC CLUBS



| 700110 | DV ' | 14 0  | )<br> <br> |              |               |               |                              |             |                |                |            |       |            |      | <b>No.</b> ( | EEL | 24 |
|--------|------|-------|------------|--------------|---------------|---------------|------------------------------|-------------|----------------|----------------|------------|-------|------------|------|--------------|-----|----|
| JANUA  | KY   | 14, 2 | 2025       |              |               |               |                              |