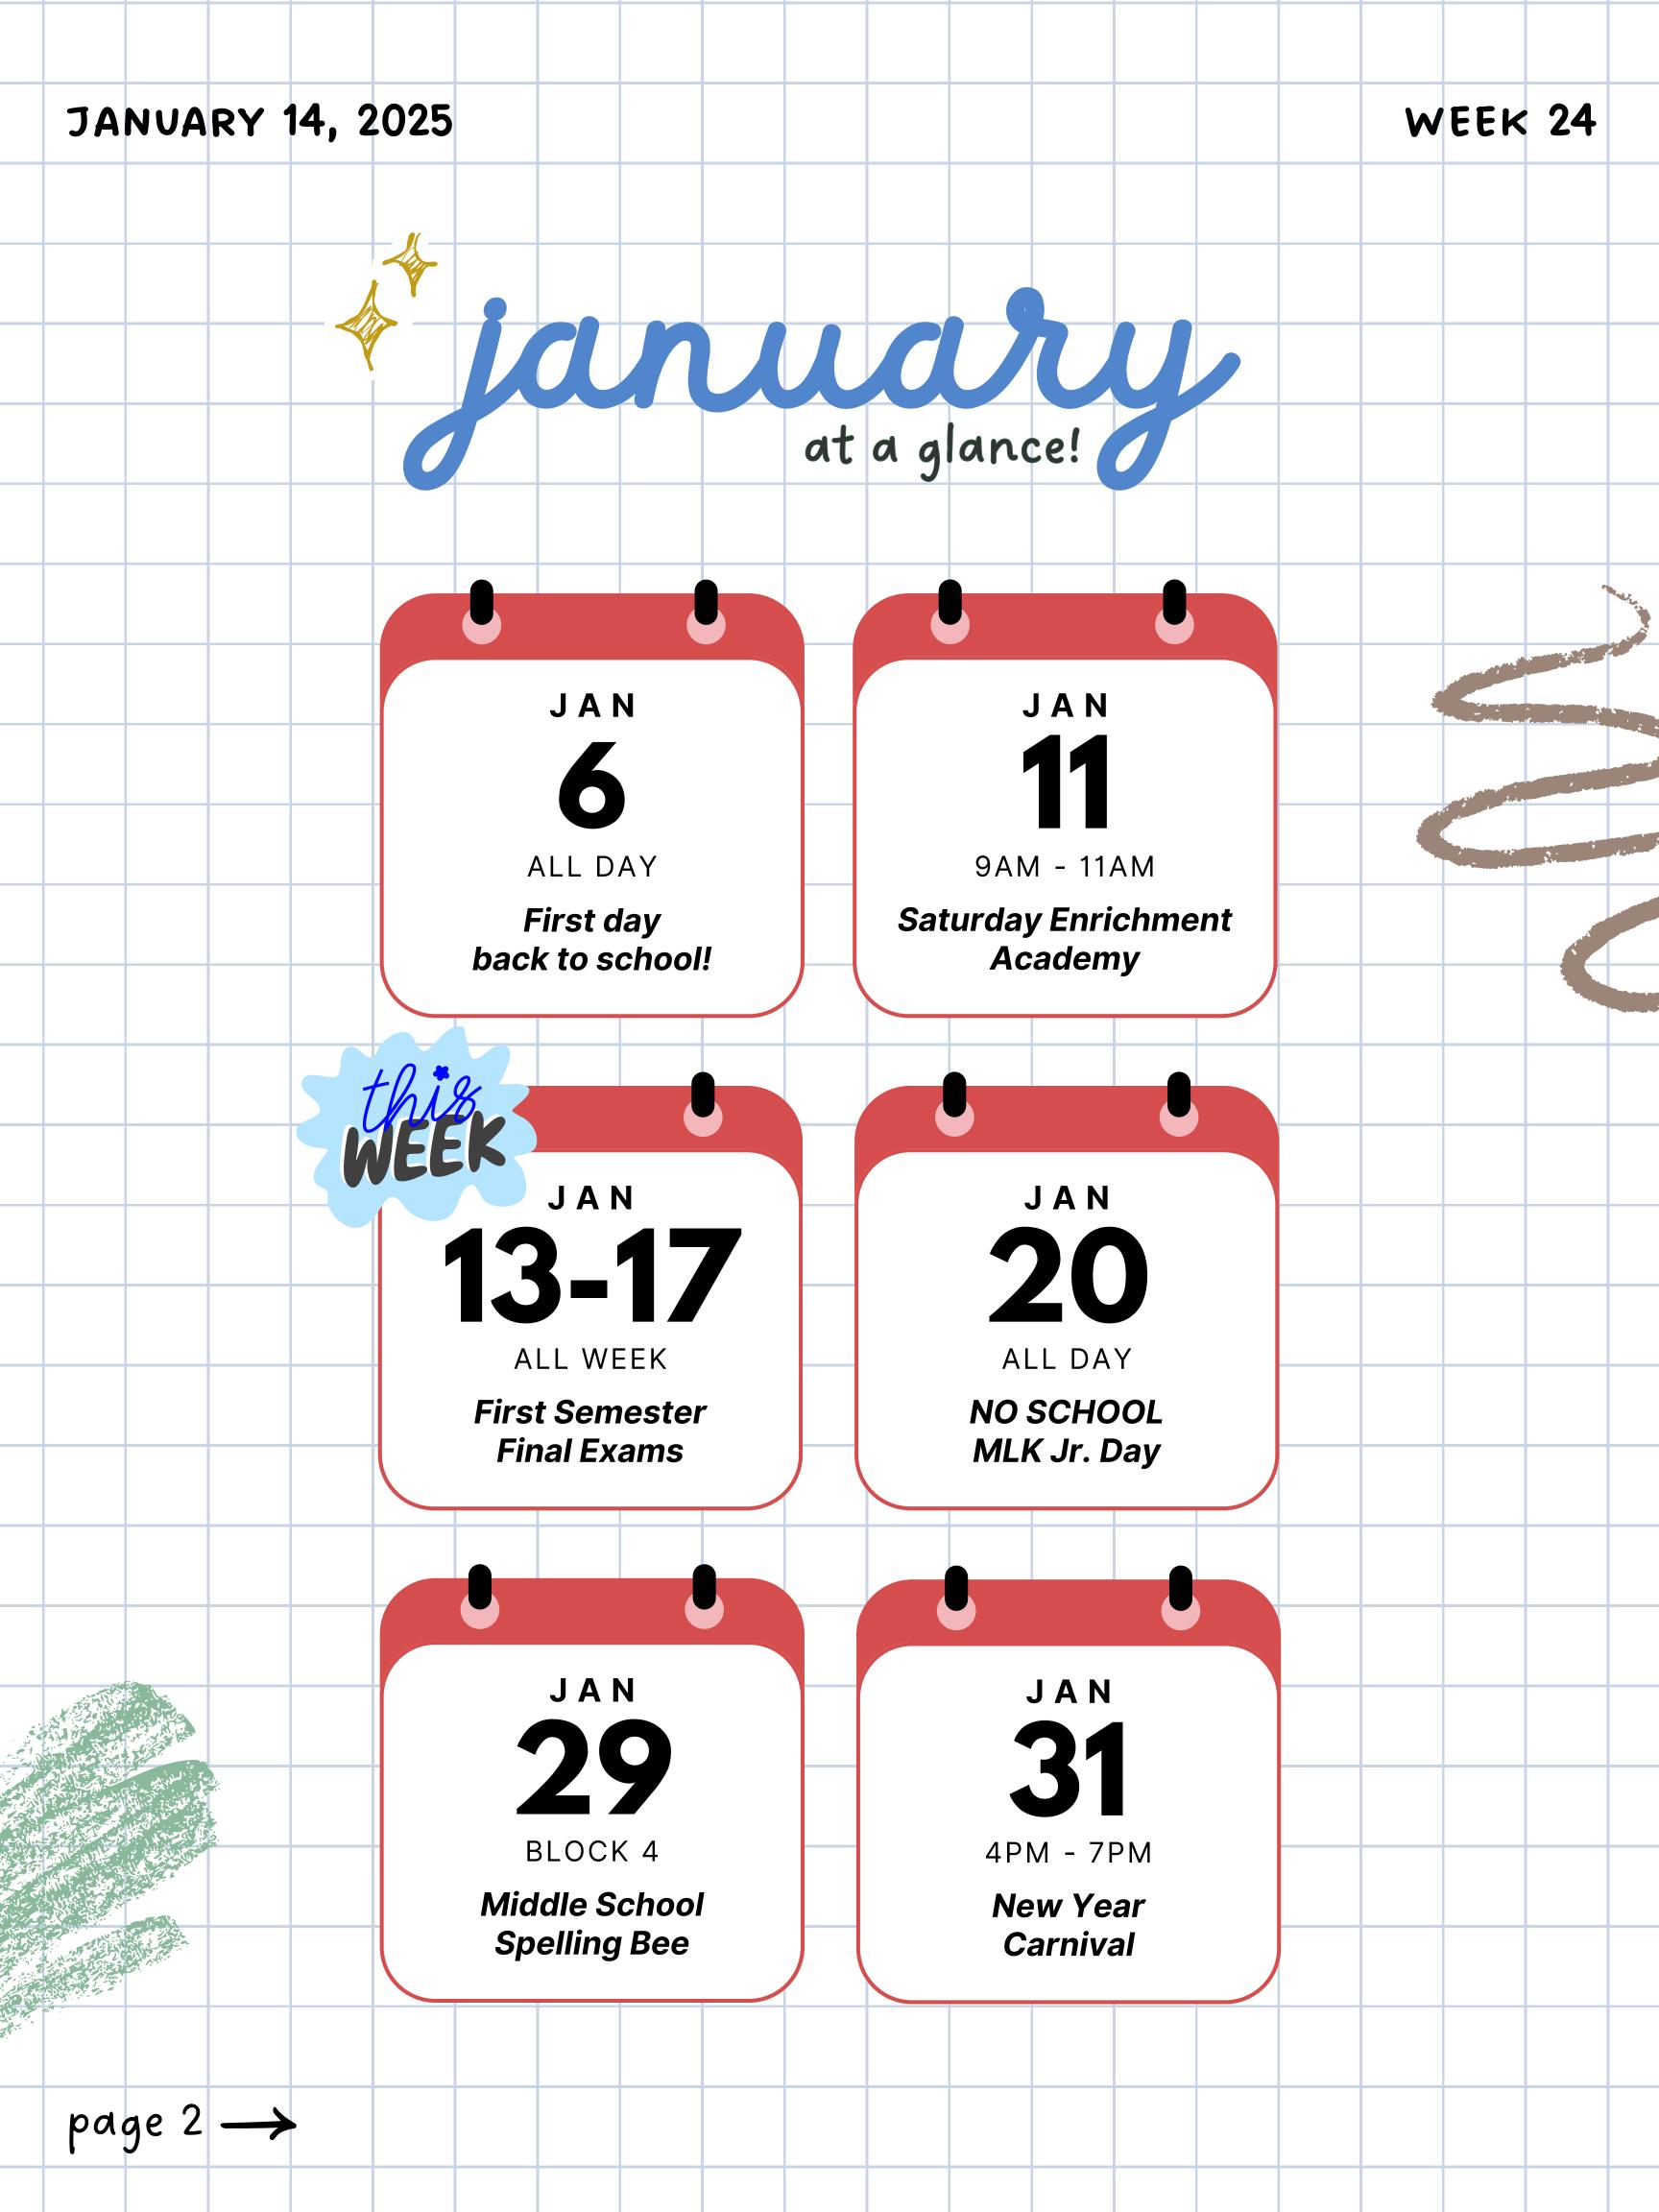

## WEEK 24

## HIGH SCHOOL ANNOUNCEMENTS







ROBOTICS CLUB





CLASS CODE: tvrg4za
After School Tuesdays C201

FITNESS CLUB



M.U.N. CLUB



SCIENCE OLYMPIAD



CROCHET CLUB



APIA CLUB



MUSIC CLUBS



| 700110 | DV ' | 14 0  | )<br> <br> |              |               |               |                              |             |                |                |            |       |            |      | <b>No.</b> ( | EEL | 24 |
|--------|------|-------|------------|--------------|---------------|---------------|------------------------------|-------------|----------------|----------------|------------|-------|------------|------|--------------|-----|----|
| JANUA  | KY   | 14, 2 | 2025       |              |               |               |