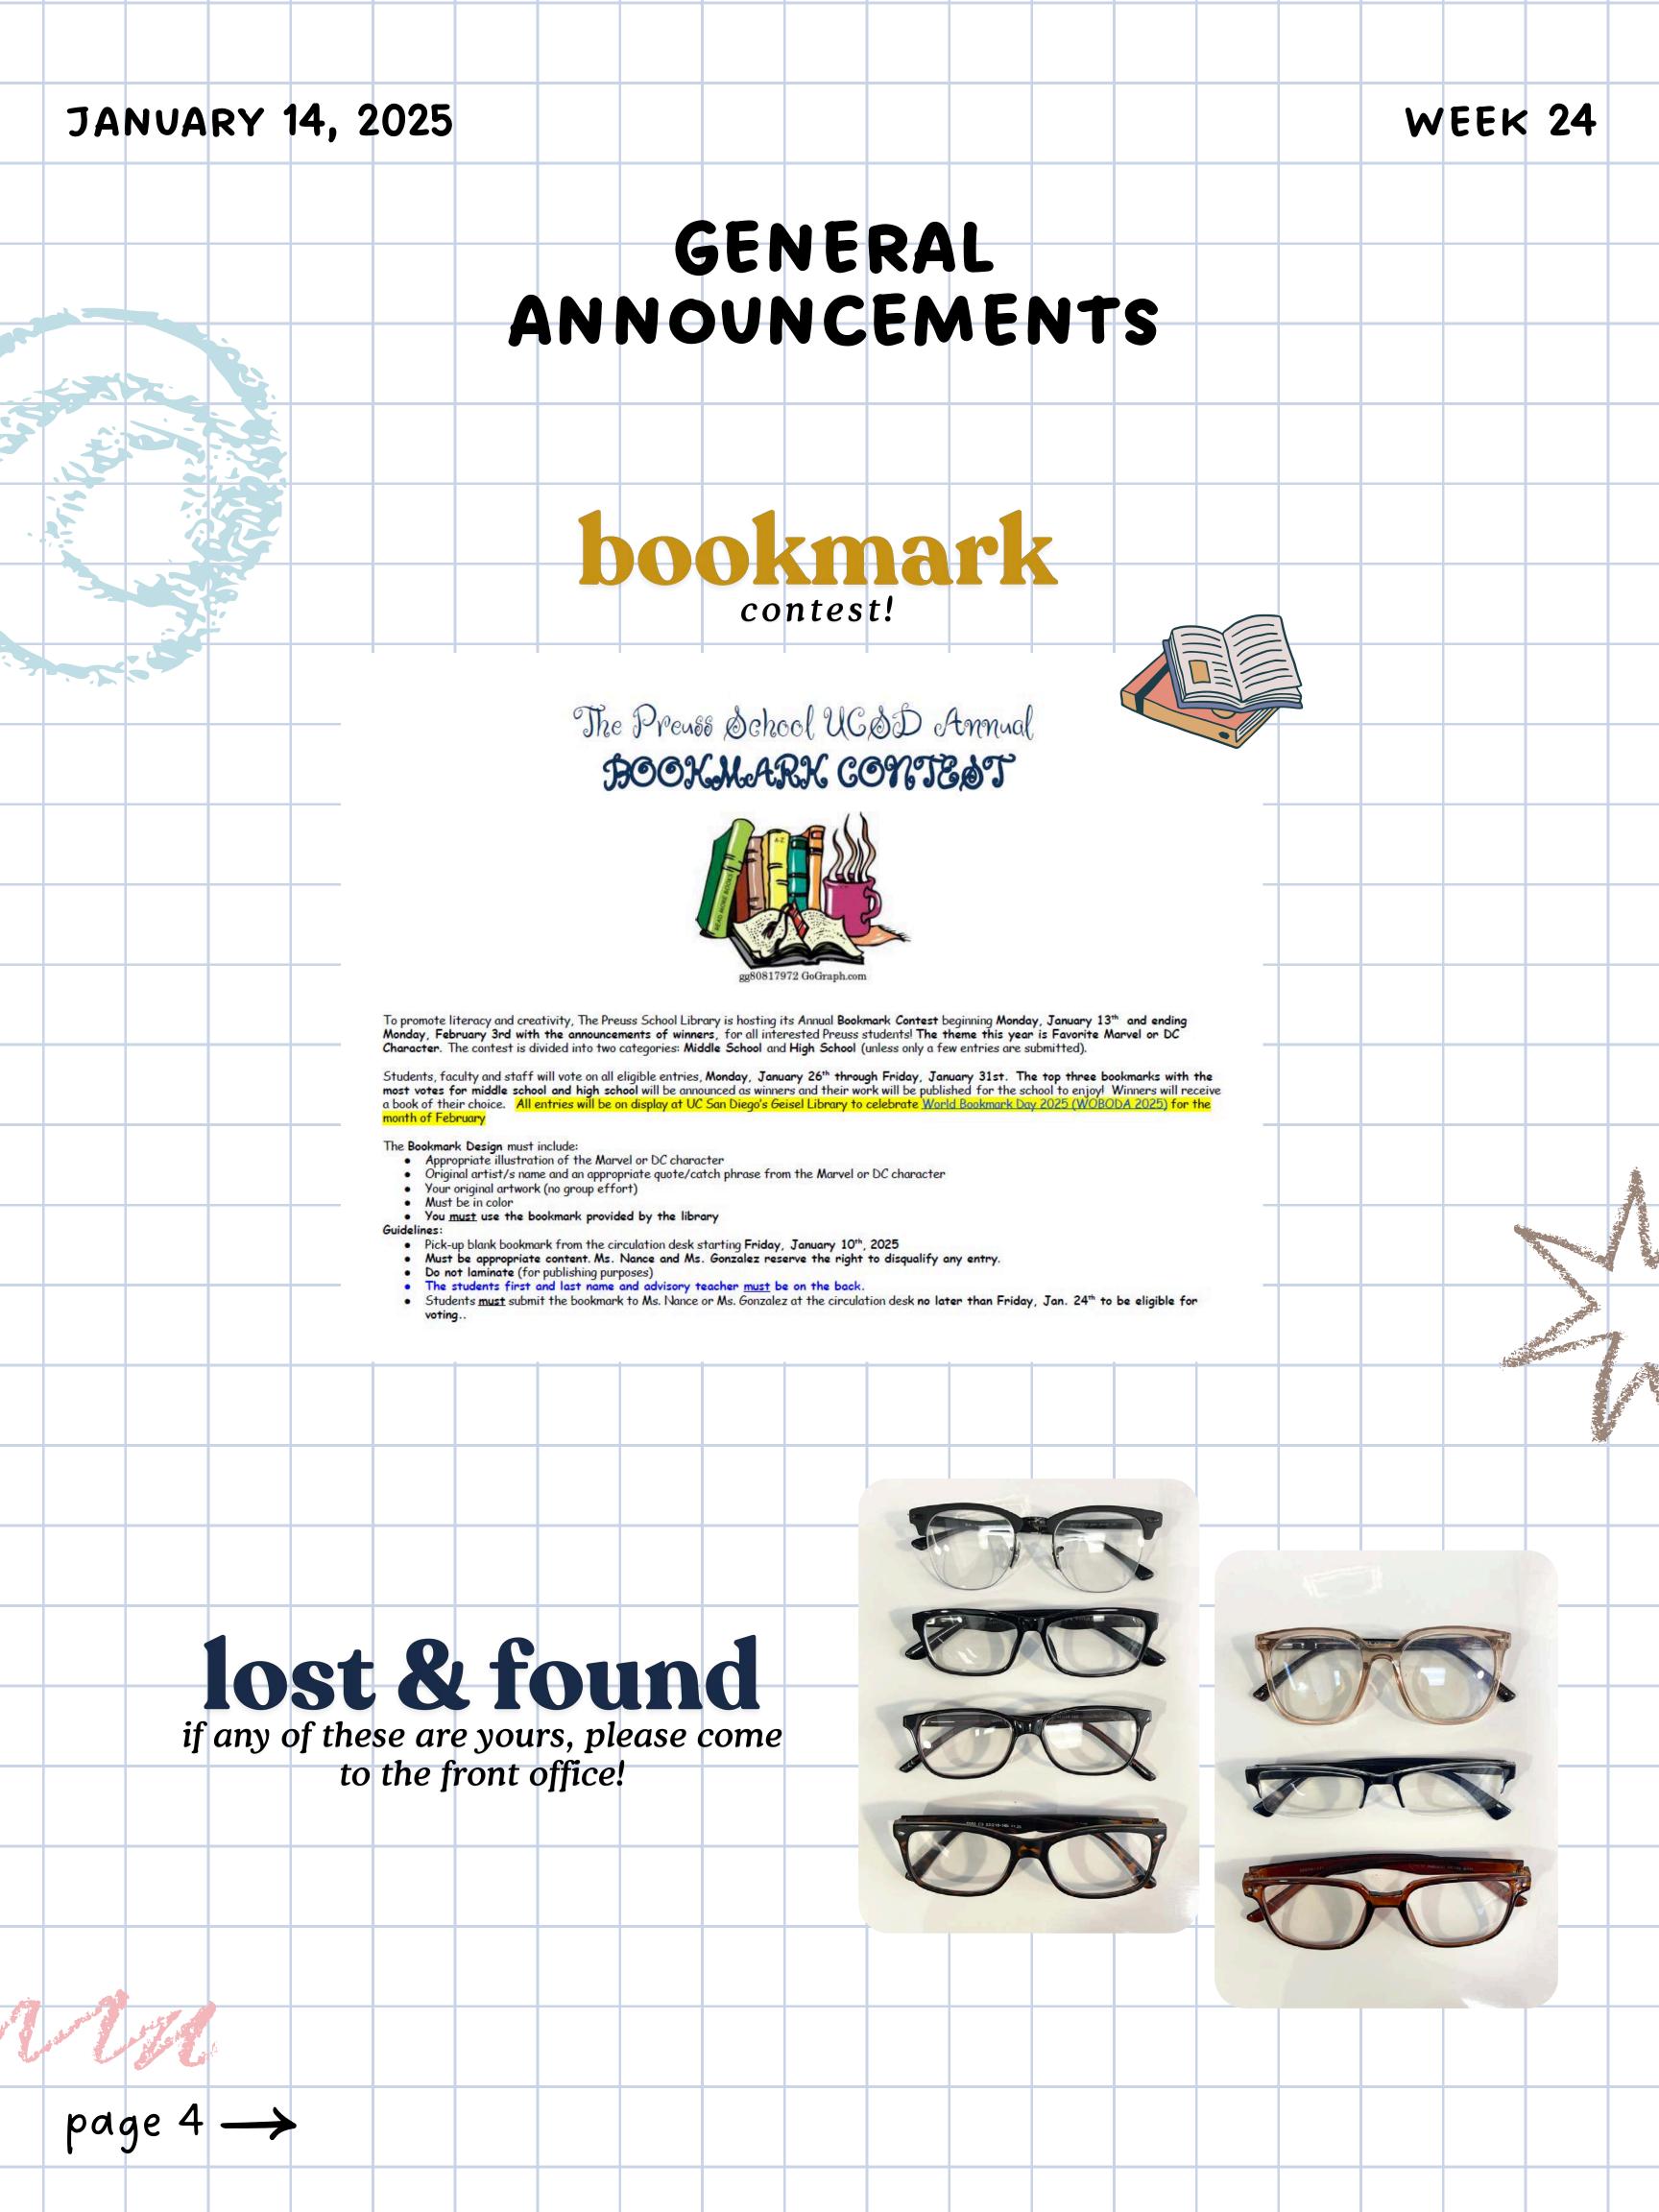

## WEEK 24

## HIGH SCHOOL ANNOUNCEMENTS







ROBOTICS CLUB





CLASS CODE: tvrg4za
After School Tuesdays C201

FITNESS CLUB



M.U.N. CLUB



SCIENCE OLYMPIAD



CROCHET CLUB



APIA CLUB



MUSIC CLUBS



| 700110 | DV ' | 14 0  | )<br> <br> |              |               |               |                              |             |                |                |            |       |            |      | <b>No.</b> ( | EEL | 24 |
|--------|------|-------|------------|--------------|---------------|---------------|------------------------------|-------------|----------------|----------------|------------|-------|------------|------|--------------|-----|----|
| JANUA  | KY   | 14, 2 | 2025       |              |               |               |                              |