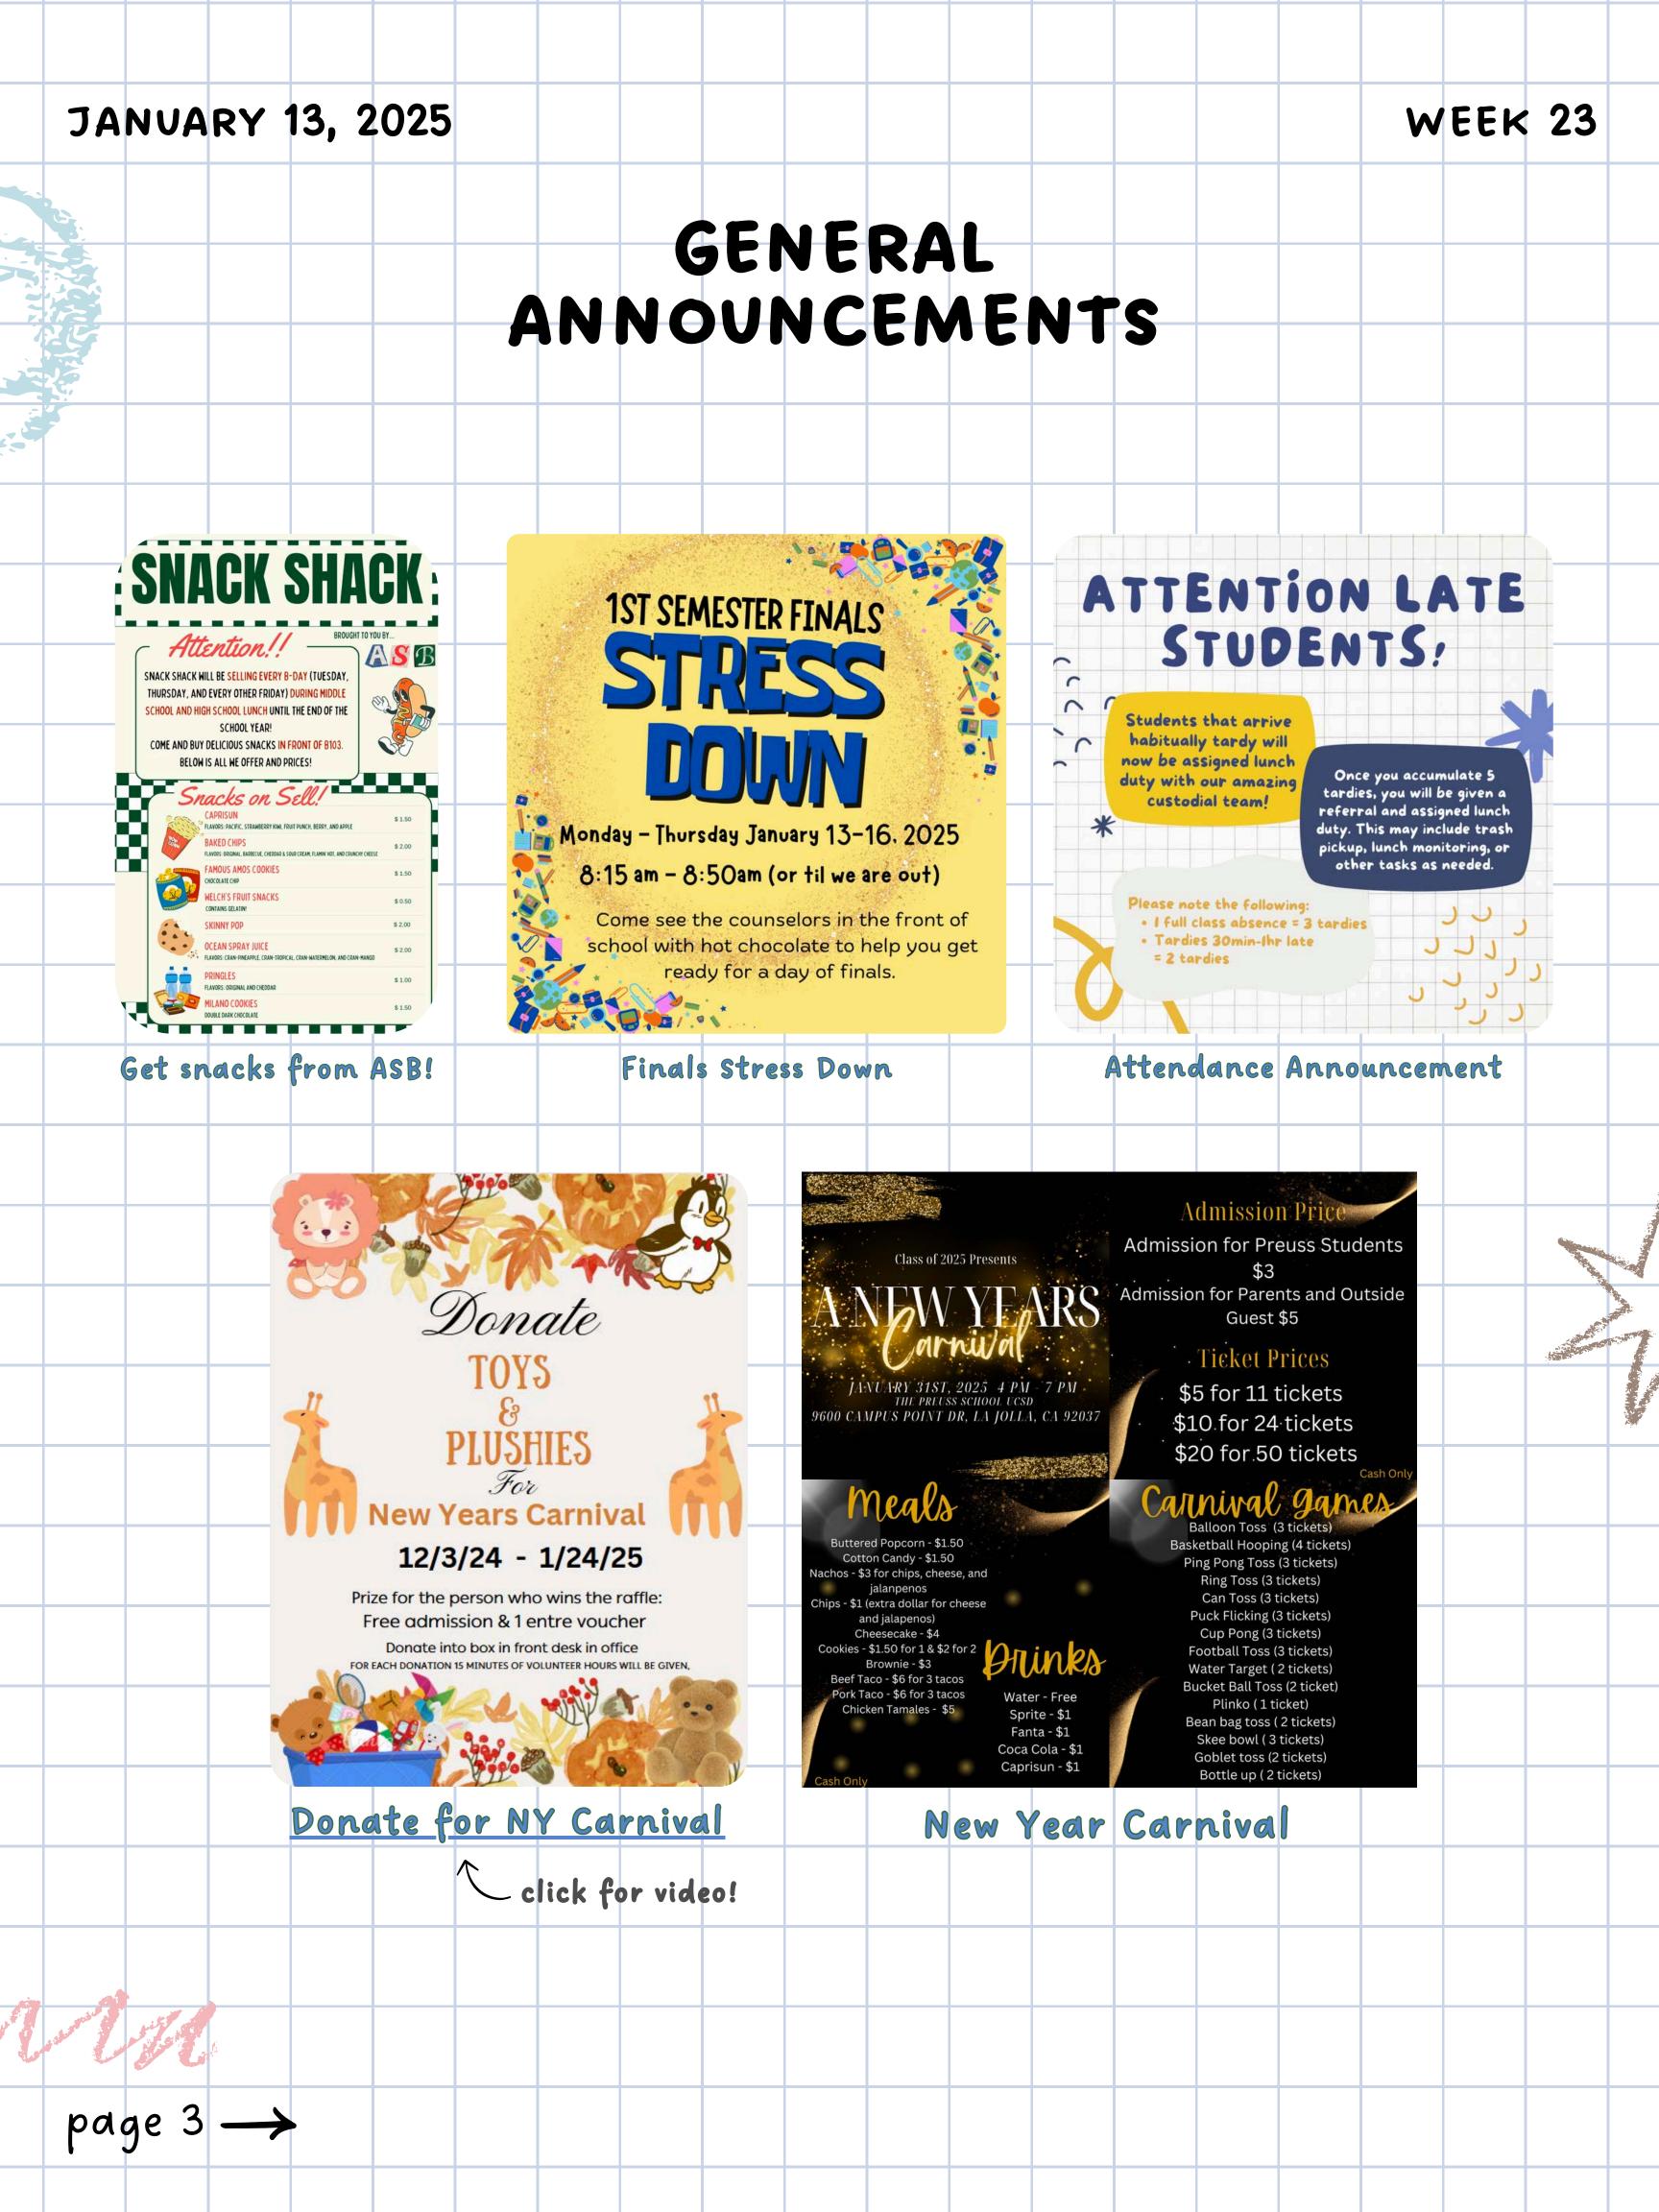

## WEEK 23

## HIGH SCHOOL ANNOUNCEMENTS







ROBOTICS CLUB

INTERACT CLUB



FITNESS CLUB



M.U.N. CLUB



SCIENCE OLYMPIAD



CROCHET CLUB



APIA CLUB



MUSIC CLUBS



| JANUA  | RY | 13, 2 | 025  |              |               |               |                                |             |                |                |             |                |              |      | W   | EEK | 23 |
|--------|----|-------|------|--------------|---------------|---------------|--------------------------------|-------------|----------------|----------------|-------------|----------------|--------------|------|-----|-----|----|
|        |    |       |      |              |               |               |                                |             |                |