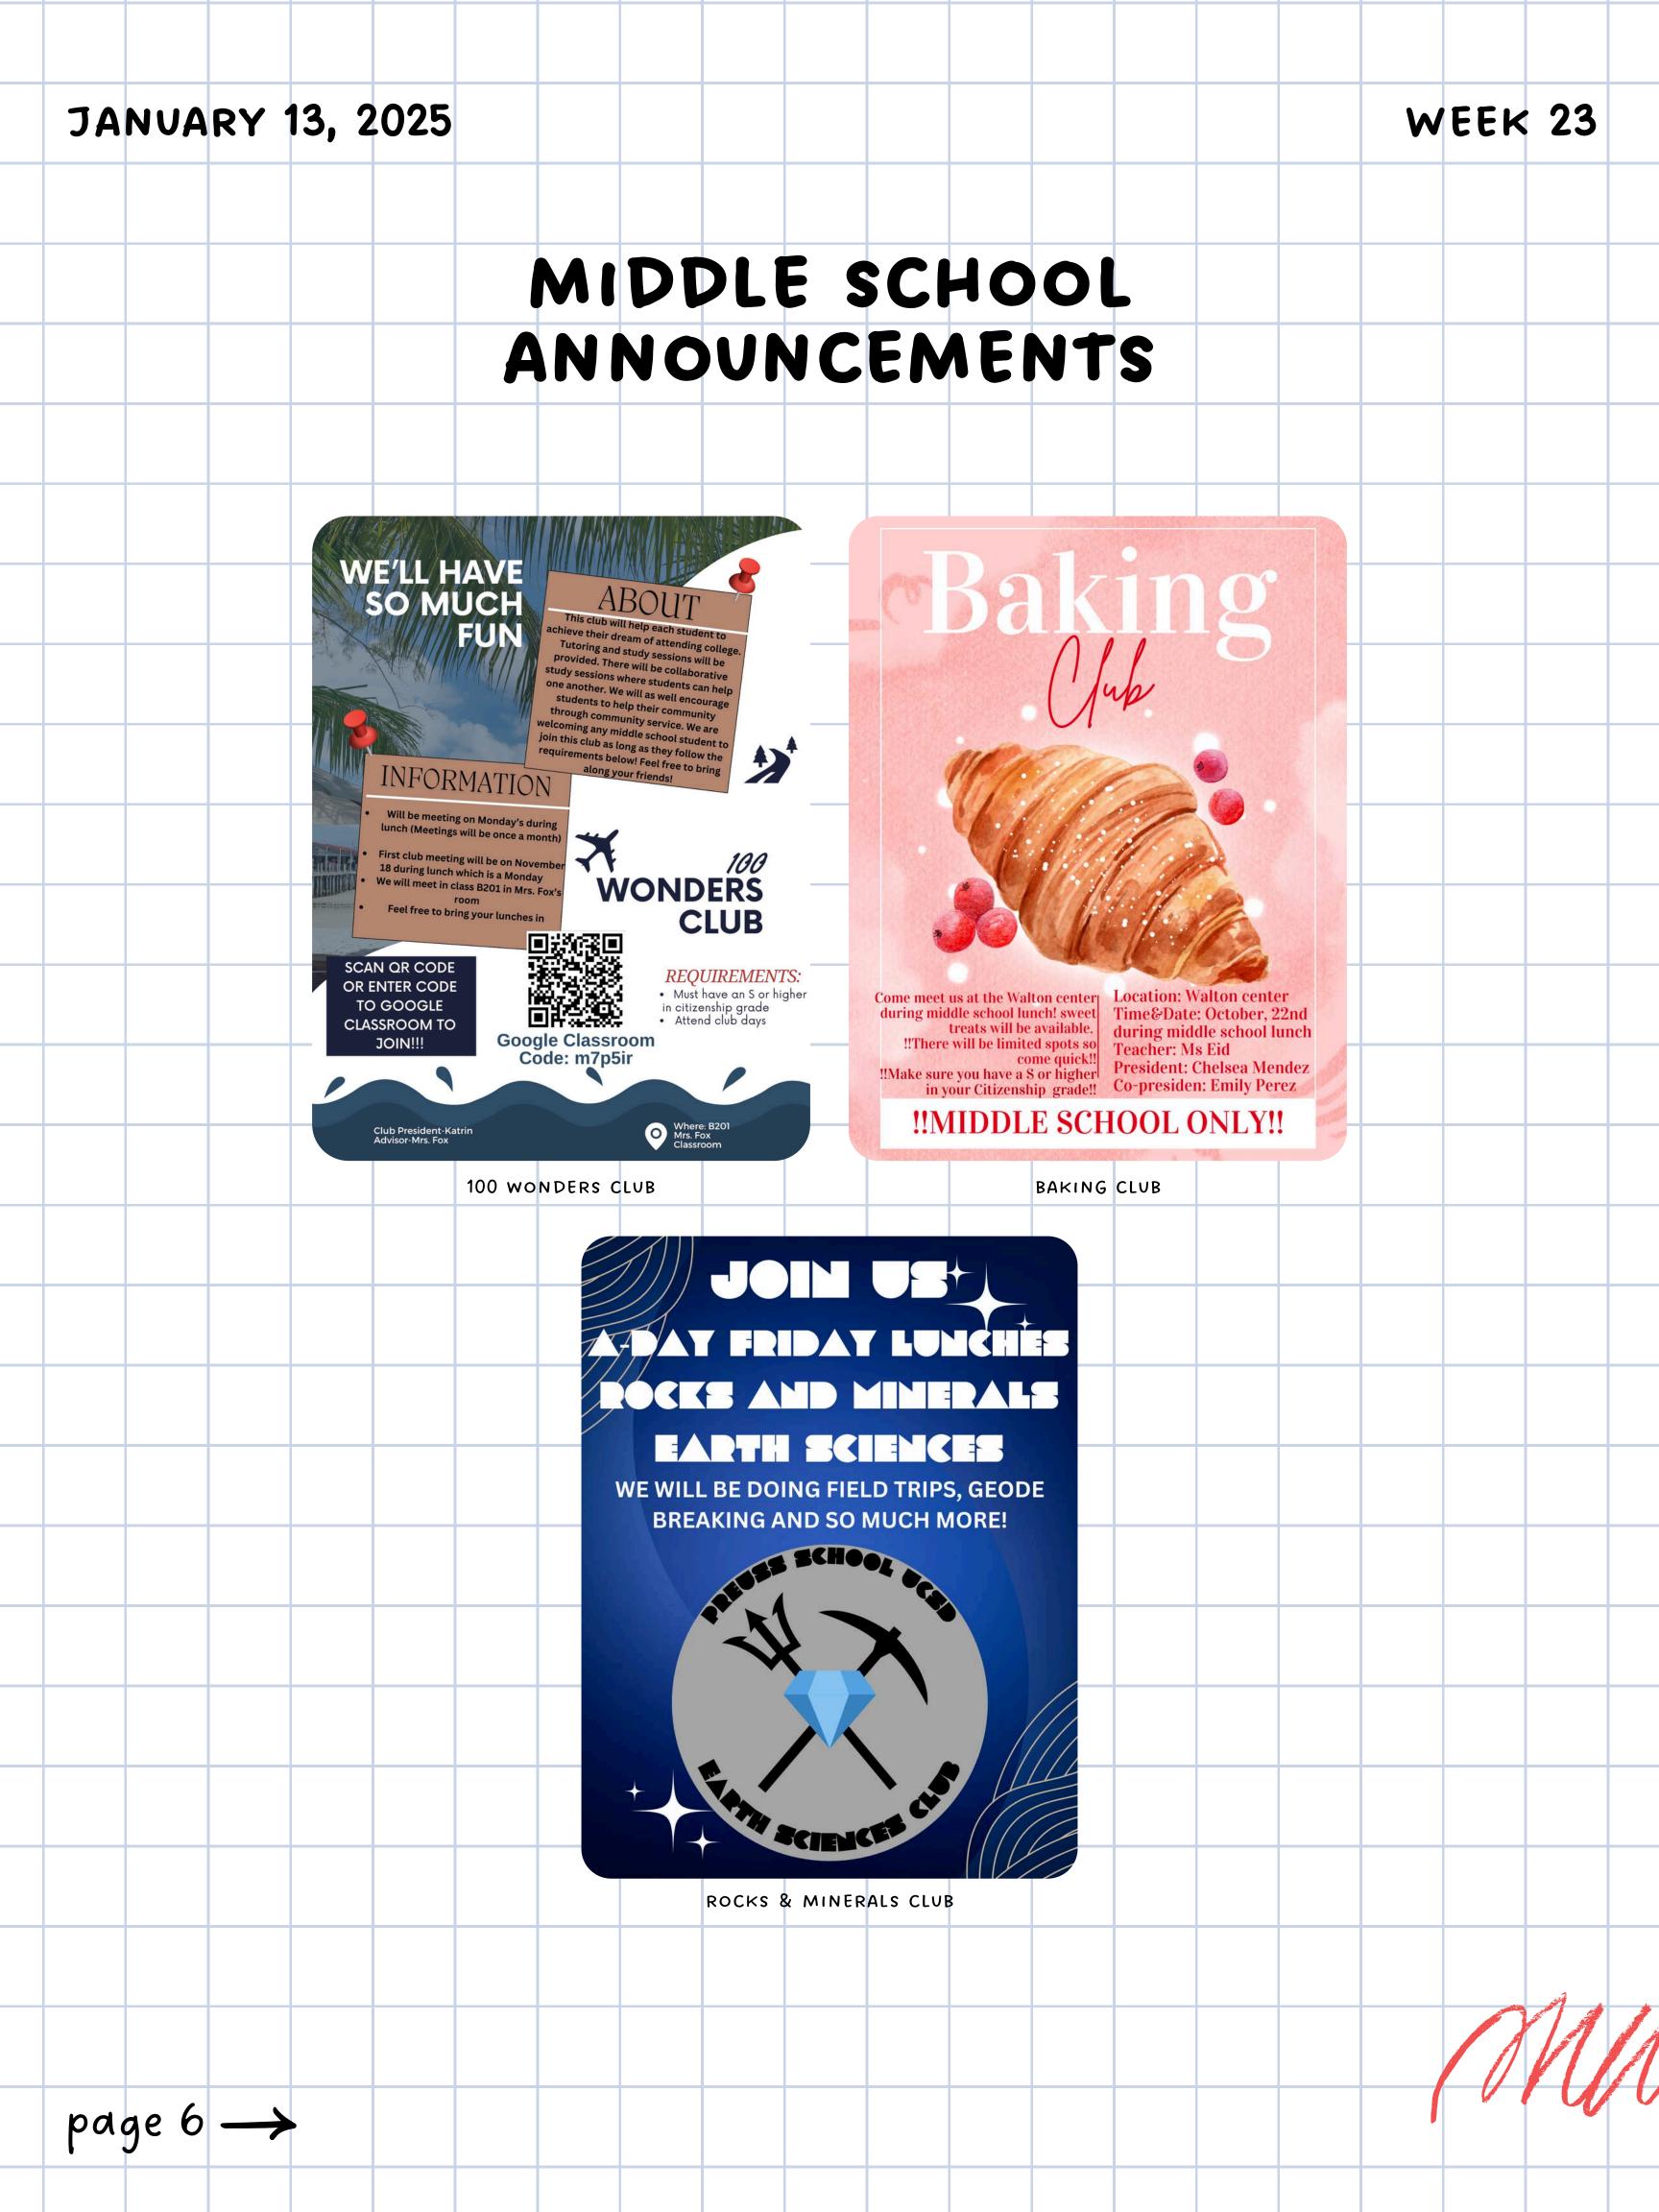

## WEEK 23

## HIGH SCHOOL ANNOUNCEMENTS







ROBOTICS CLUB

INTERACT CLUB



FITNESS CLUB



M.U.N. CLUB



SCIENCE OLYMPIAD



CROCHET CLUB



APIA CLUB



MUSIC CLUBS



| JANUA  | RY | 13, 2 | 025  |              |               |               |                                |             |                |                |             |                |              |      | W   | EEK | 23 |
|--------|----|-------|------|--------------|---------------|---------------|--------------------------------|-------------|----------------|----------------|-------------|----------------|--------------|------|-----|-----|----|
|        |    |       |      |              |               |               |                                |             |                |                |