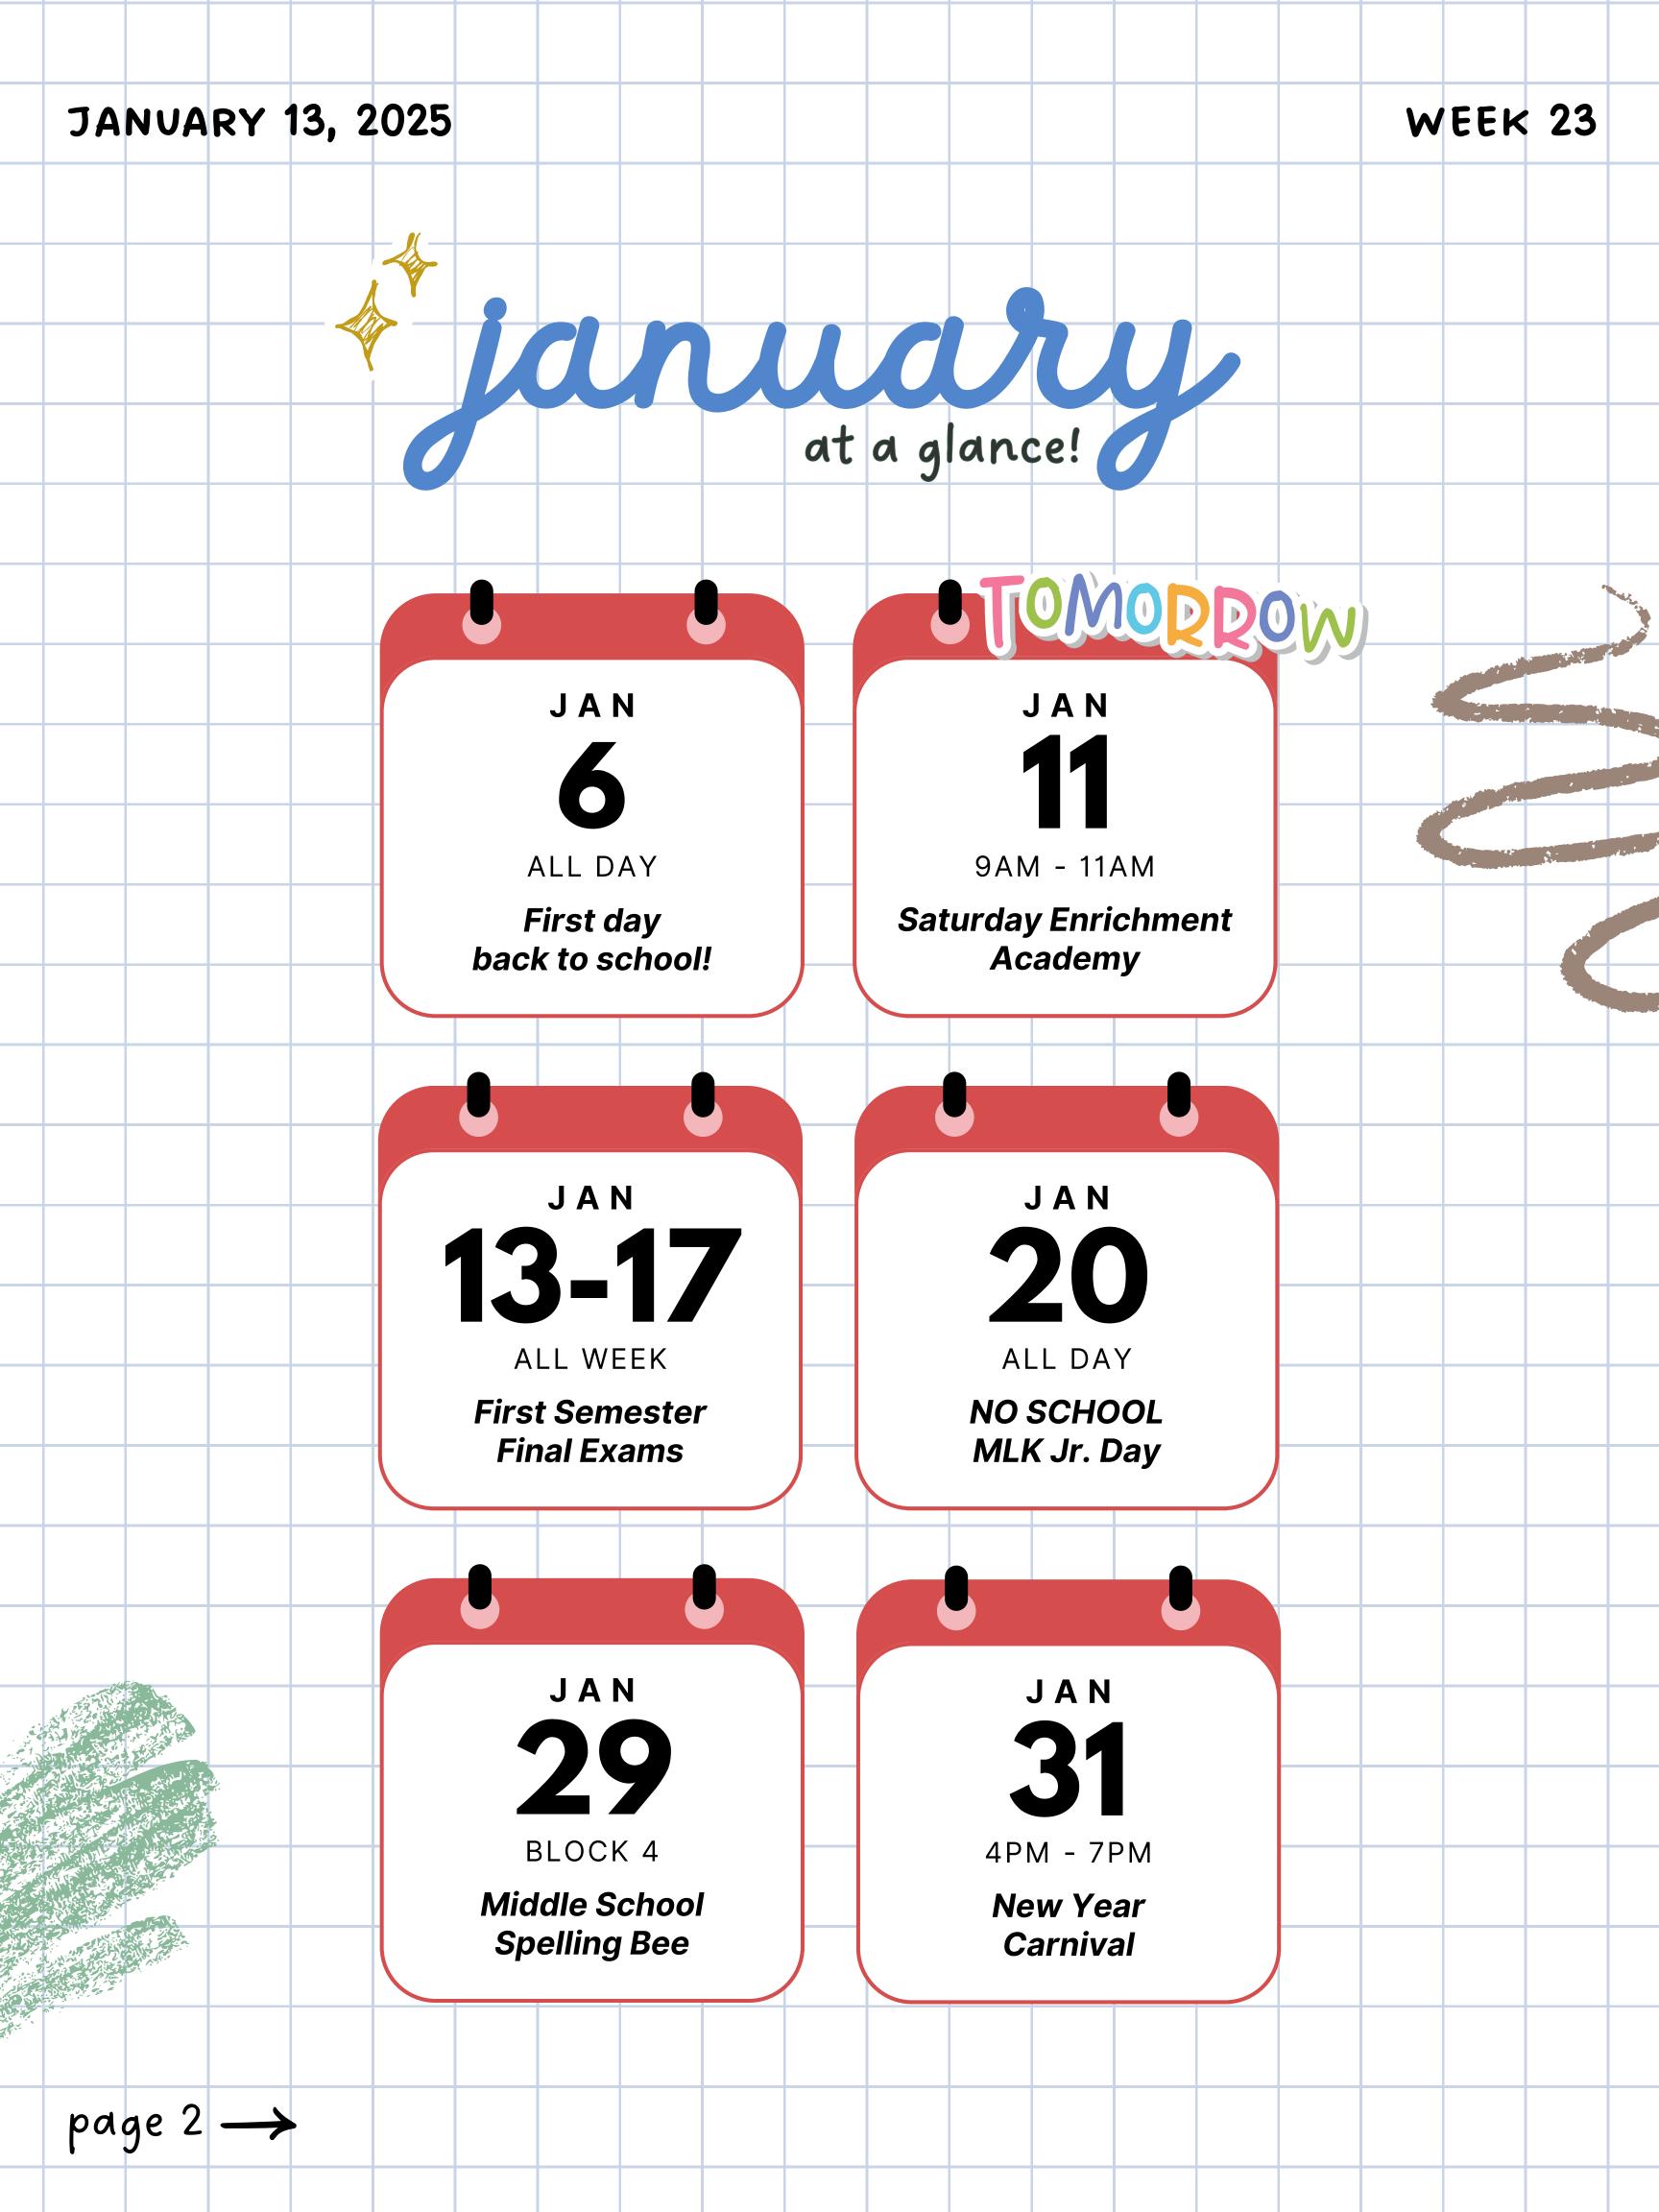

## WEEK 23

## HIGH SCHOOL ANNOUNCEMENTS







ROBOTICS CLUB

INTERACT CLUB



FITNESS CLUB



M.U.N. CLUB



SCIENCE OLYMPIAD



CROCHET CLUB



APIA CLUB



MUSIC CLUBS



| JANUA  | RY | 13, 2 | 025  |              |               |               |                                |             |                |                |             |                |              |      | W   | EEK | 23 |
|--------|----|-------|------|--------------|---------------|---------------|--------------------------------|-------------|----------------|----------------|-------------|----------------|--------------|------|-----|-----|----|
|        |    |       |      |              |               |               |                                |             |                |