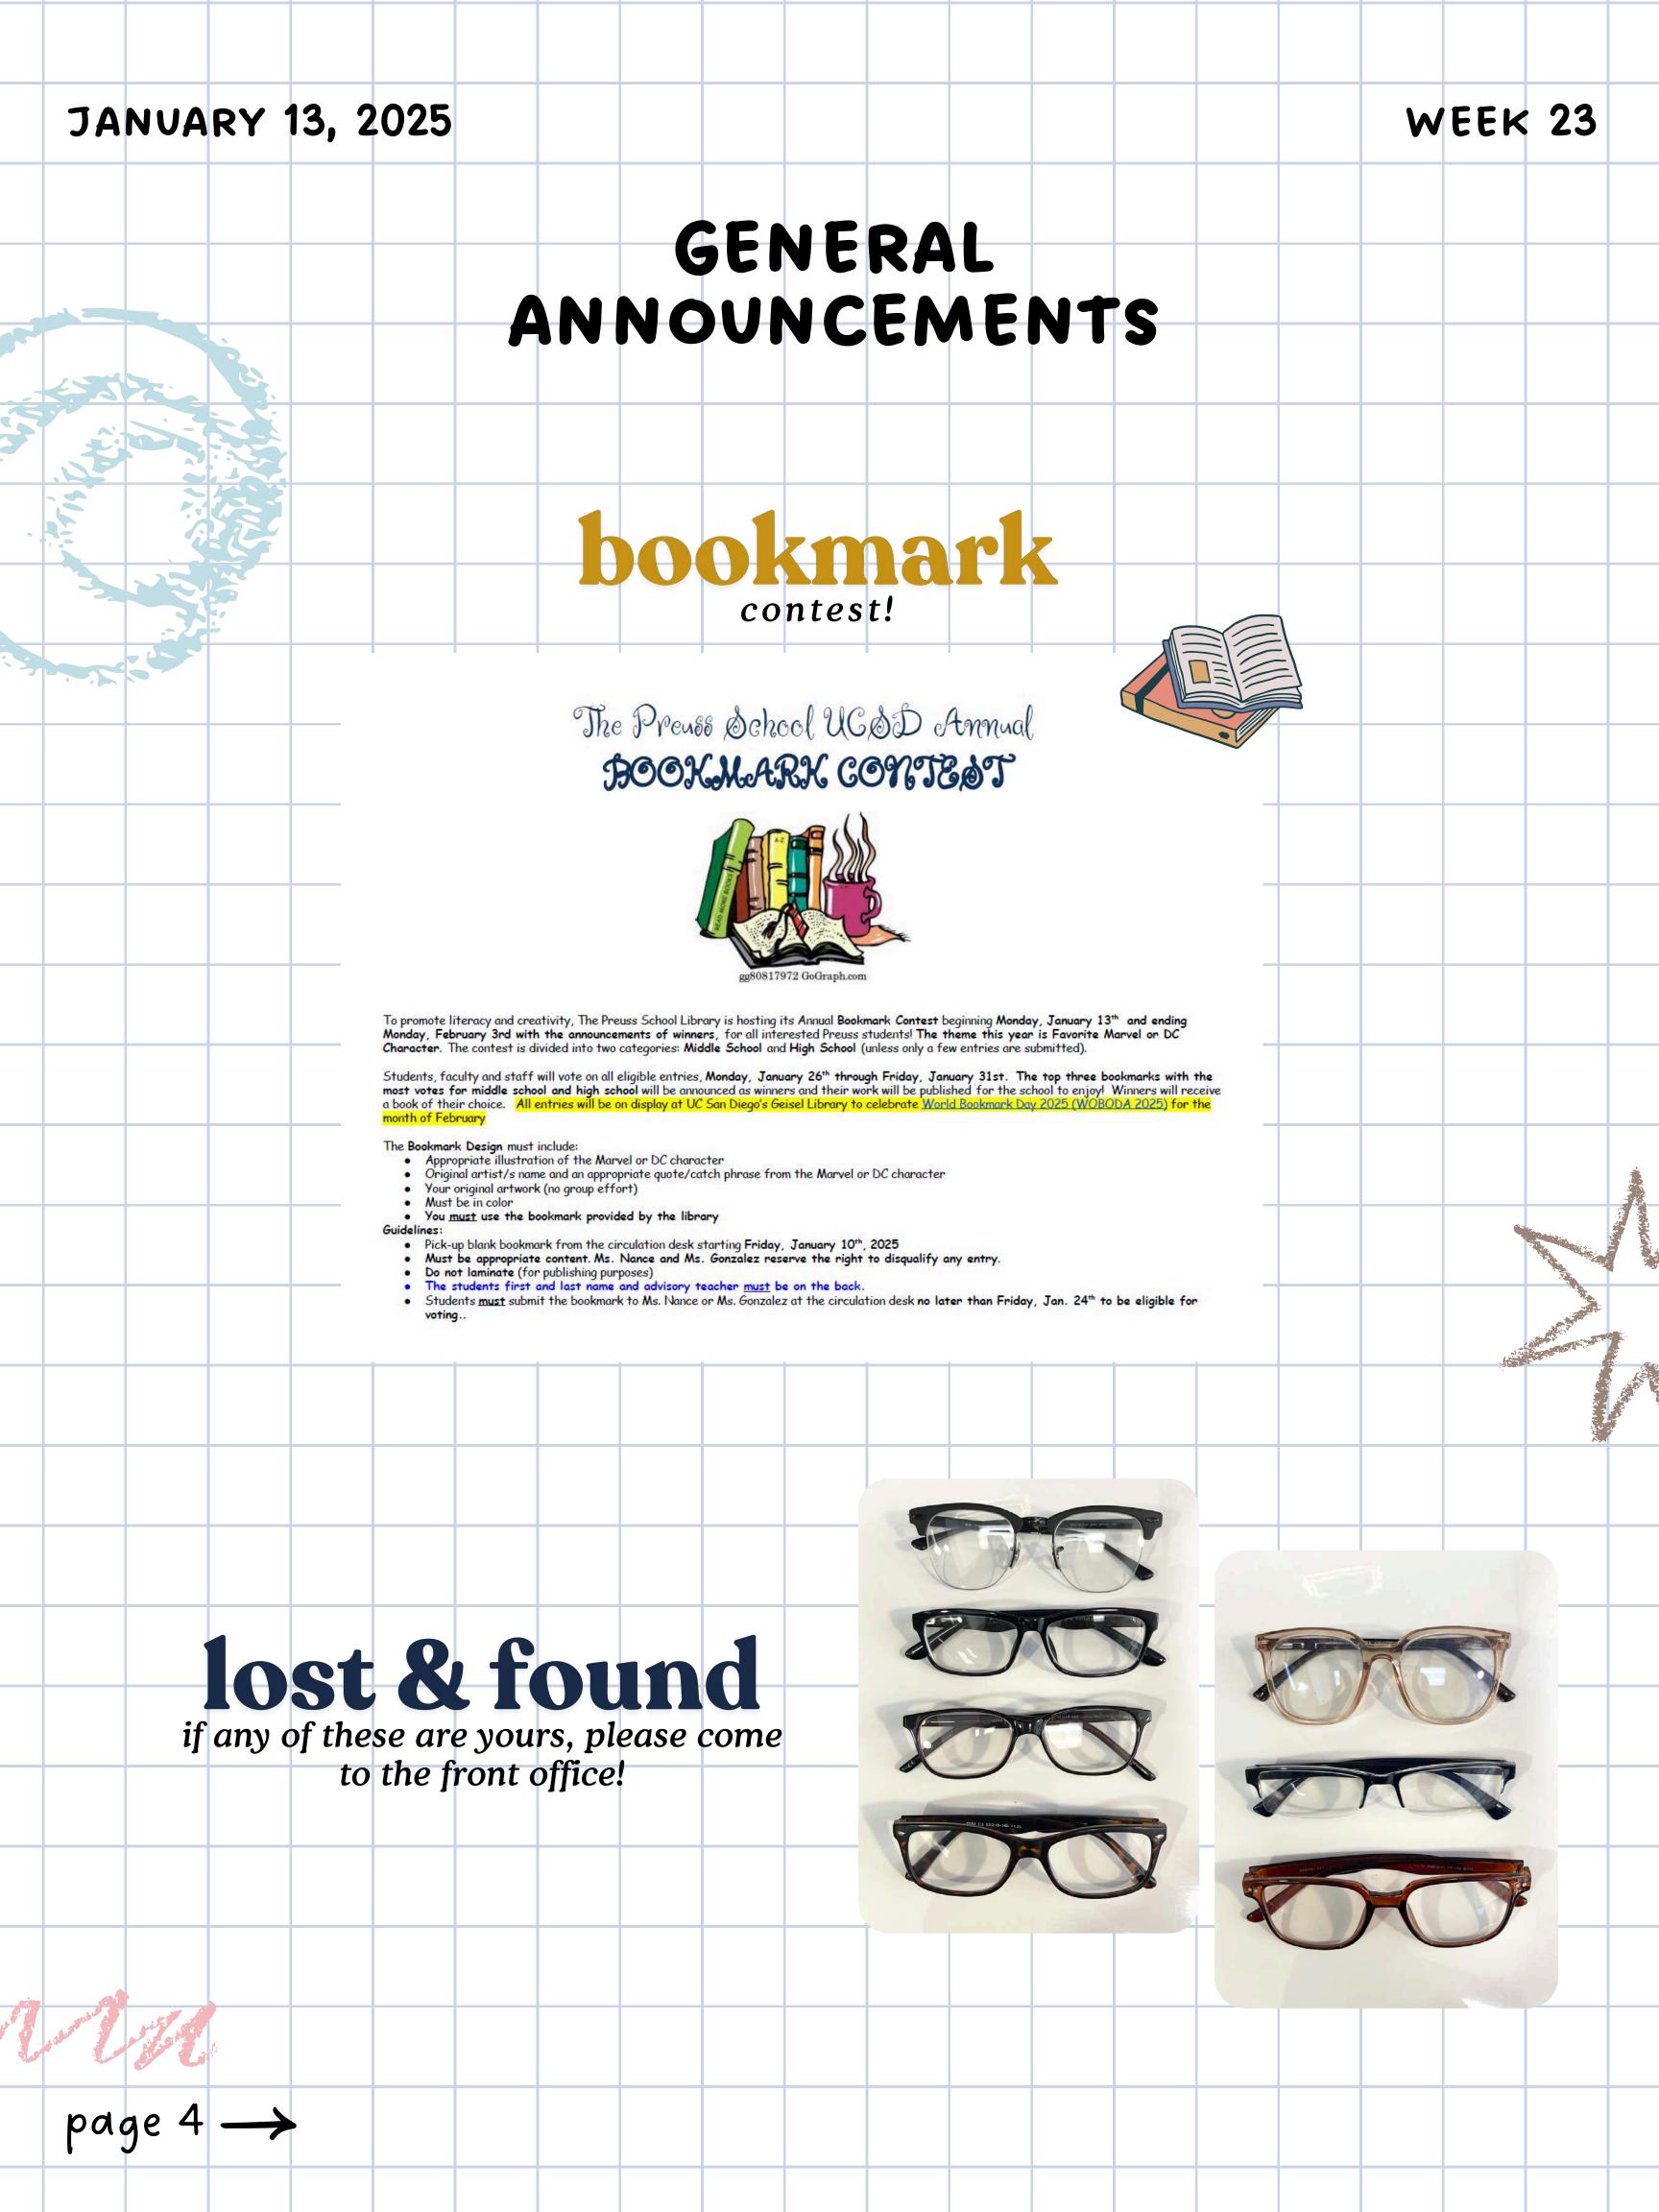

## WEEK 23

## HIGH SCHOOL ANNOUNCEMENTS







ROBOTICS CLUB

INTERACT CLUB



FITNESS CLUB



M.U.N. CLUB



SCIENCE OLYMPIAD



CROCHET CLUB



APIA CLUB



MUSIC CLUBS



| JANUA  | RY | 13, 2 | 025  |              |               |               |                                |             |                |                |             |                |              |      | W   | EEK | 23 |
|--------|----|-------|------|--------------|---------------|---------------|--------------------------------|-------------|----------------|----------------|-------------|----------------|--------------|------|-----|-----|----|
|        |    |       |      |              |               |               |                                |             |                |                |