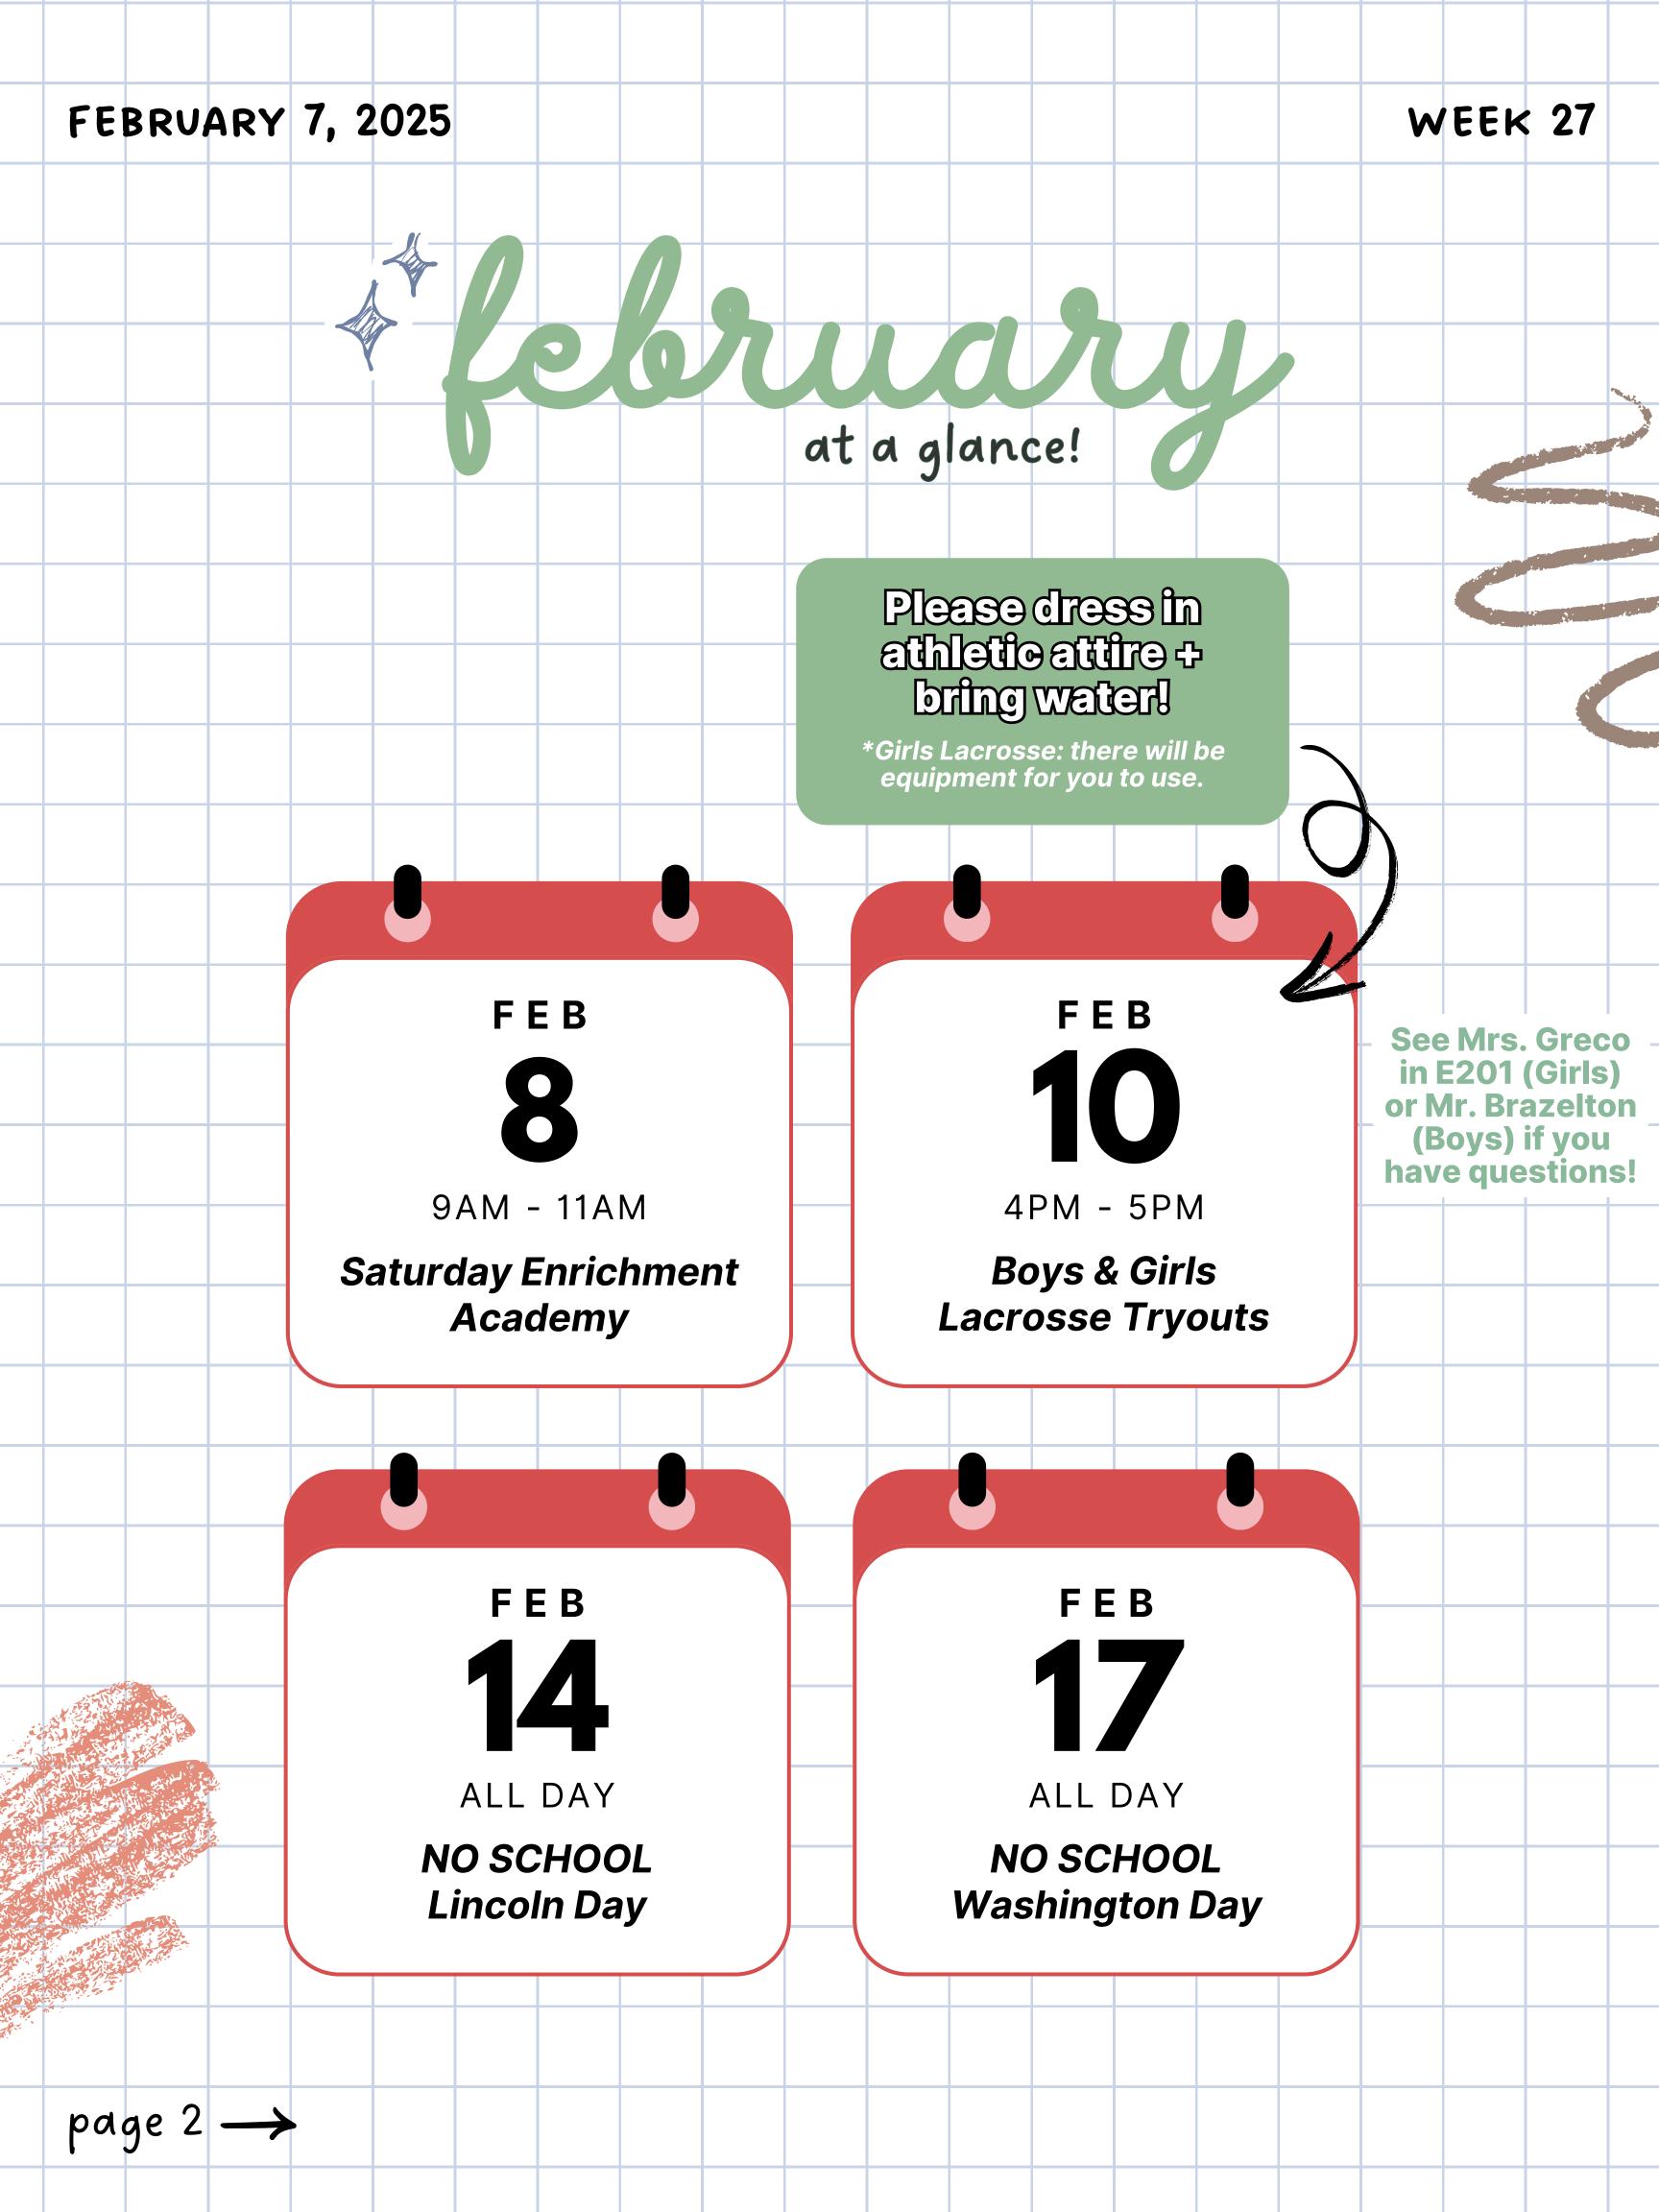

WEEK 27



### National School Counseling Week



Good morning and welcome to the final day of National School Counseling Week. For our last day talking about how school counselors help students thrive, we would like to share a wonderful quote with you from the poet Maya Angelou: "My mission in life is not merely to survive, but to thrive; and to do so with some passion, some compassion, some humor and some style."

This is our hope for each of you. That you are passionate about learning and discover what brings you joy. That you approach your peers with compassion. That you pass through daily life with good humor, bringing your own style and sense of self. And that you follow your arrow wherever it leads. We can't wait to see what each of you does. We are grateful to be part of your j