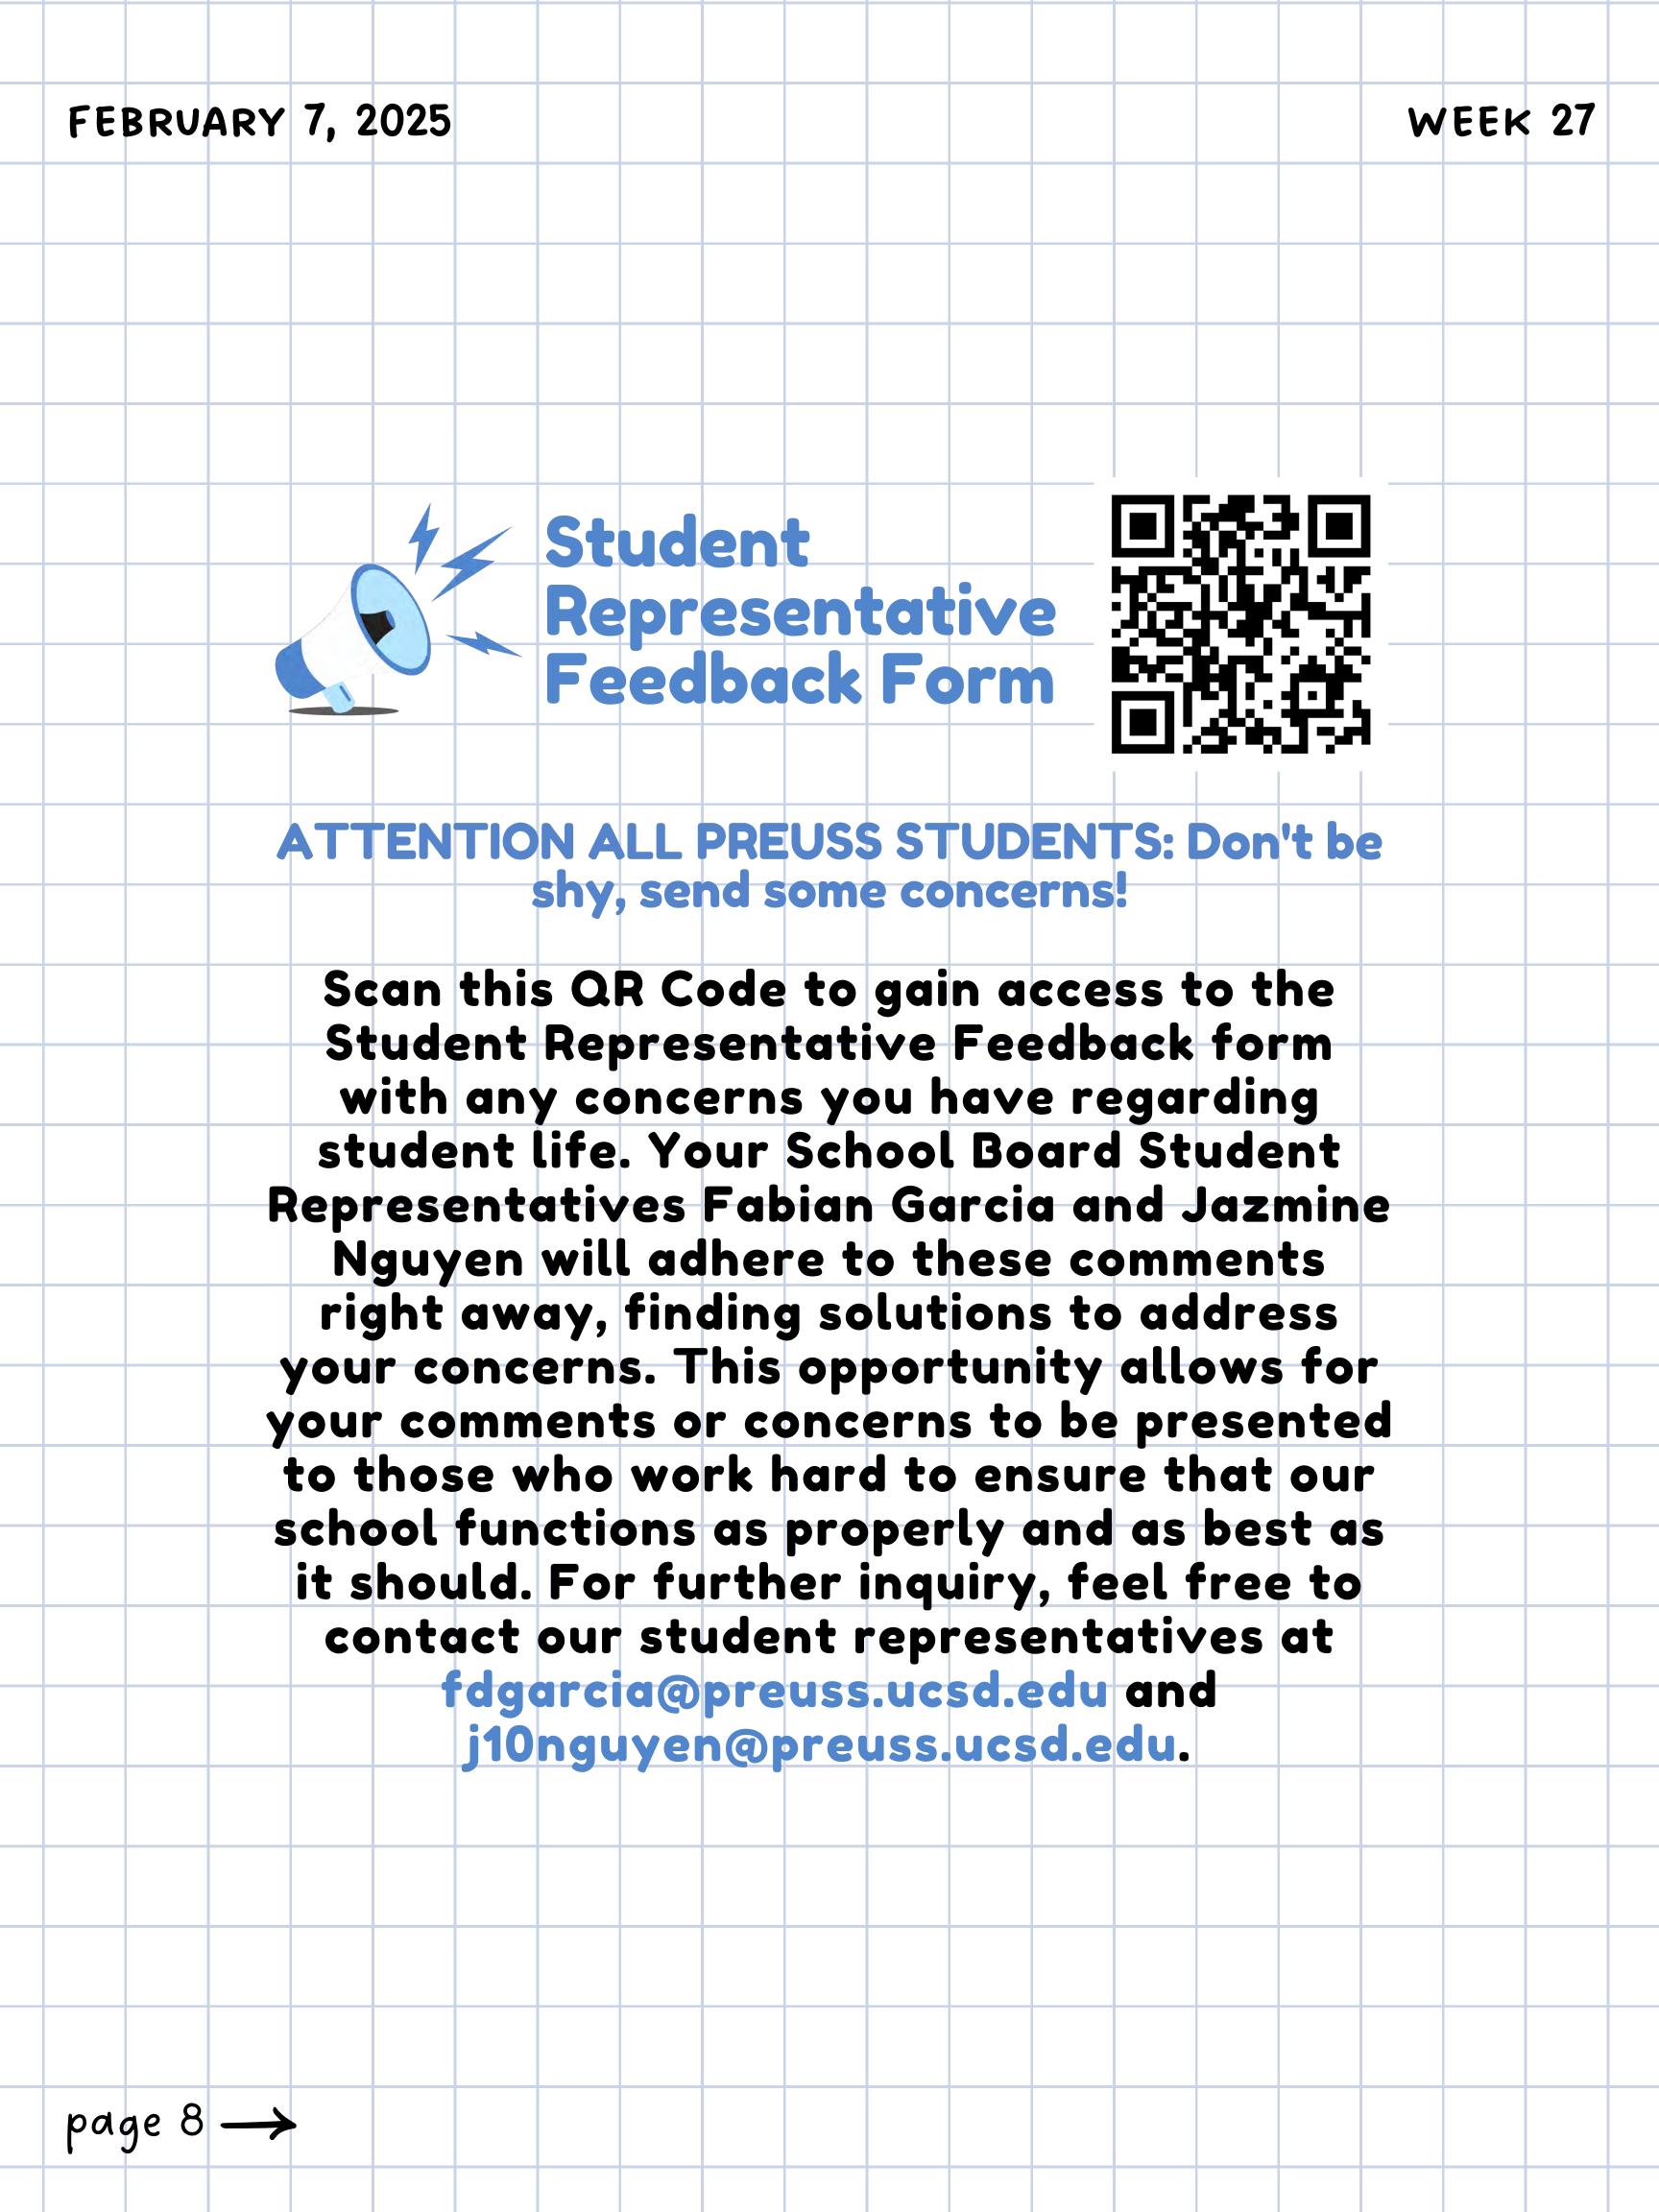

ary 10

Pajama Pants Day

Value your mental health by, dressing comfortably in your pajama pants





Value your teachers by coordinating matching outfits with your advisory class & advisory teacher



#### Wednesday - February 12

**Dress in Cultural Clothing** 

Value your culture by dressing in your herritage's cultural clothes

- Be mindful of the classroom setting (Nothing too big)
- Shirts with flags are allowed with uniform pants



### Thursday - February 13 Pink or Red Top

Value the season of appreciation by wearing a pink or red top

- **Must Have Uniform bottom**
- If wearing a jacket in theme, shirt underneath needs to be in uniform



**Monday - Therapy Dogs** 

**Tuesday - Button Making** 

Wednesday - Value Poster & Cultural Fashion Show

**Thursday - Bracelet Making** 









#### WEEK 27

#### HIGH SCHOOL ANNOUNCEMENTS







INTERACT CLUB

FITNESS CLUB



CLASS CODE: tvrg4za
After School Tuesdays C201

FITNESS CLUB



M.U.N. CLUB



SCIENCE OLYMPIAD



CROCHET CLUB



APIA CLUB



MUSIC CLUBS

page 10 ->



| FEBRUA  | 4RY | 7, 7     | 2025       |              |                                         |              |                |             |                        |                |       |               |          |      | W      | EEK | 27 |
|---------|-----|----------|------------|--------------|-----------------------------------------|--------------|----------------|-------------|------------------------|----------------|-------|---------------|----------|------|--------|-----|----|
|         |     |          |            |              |