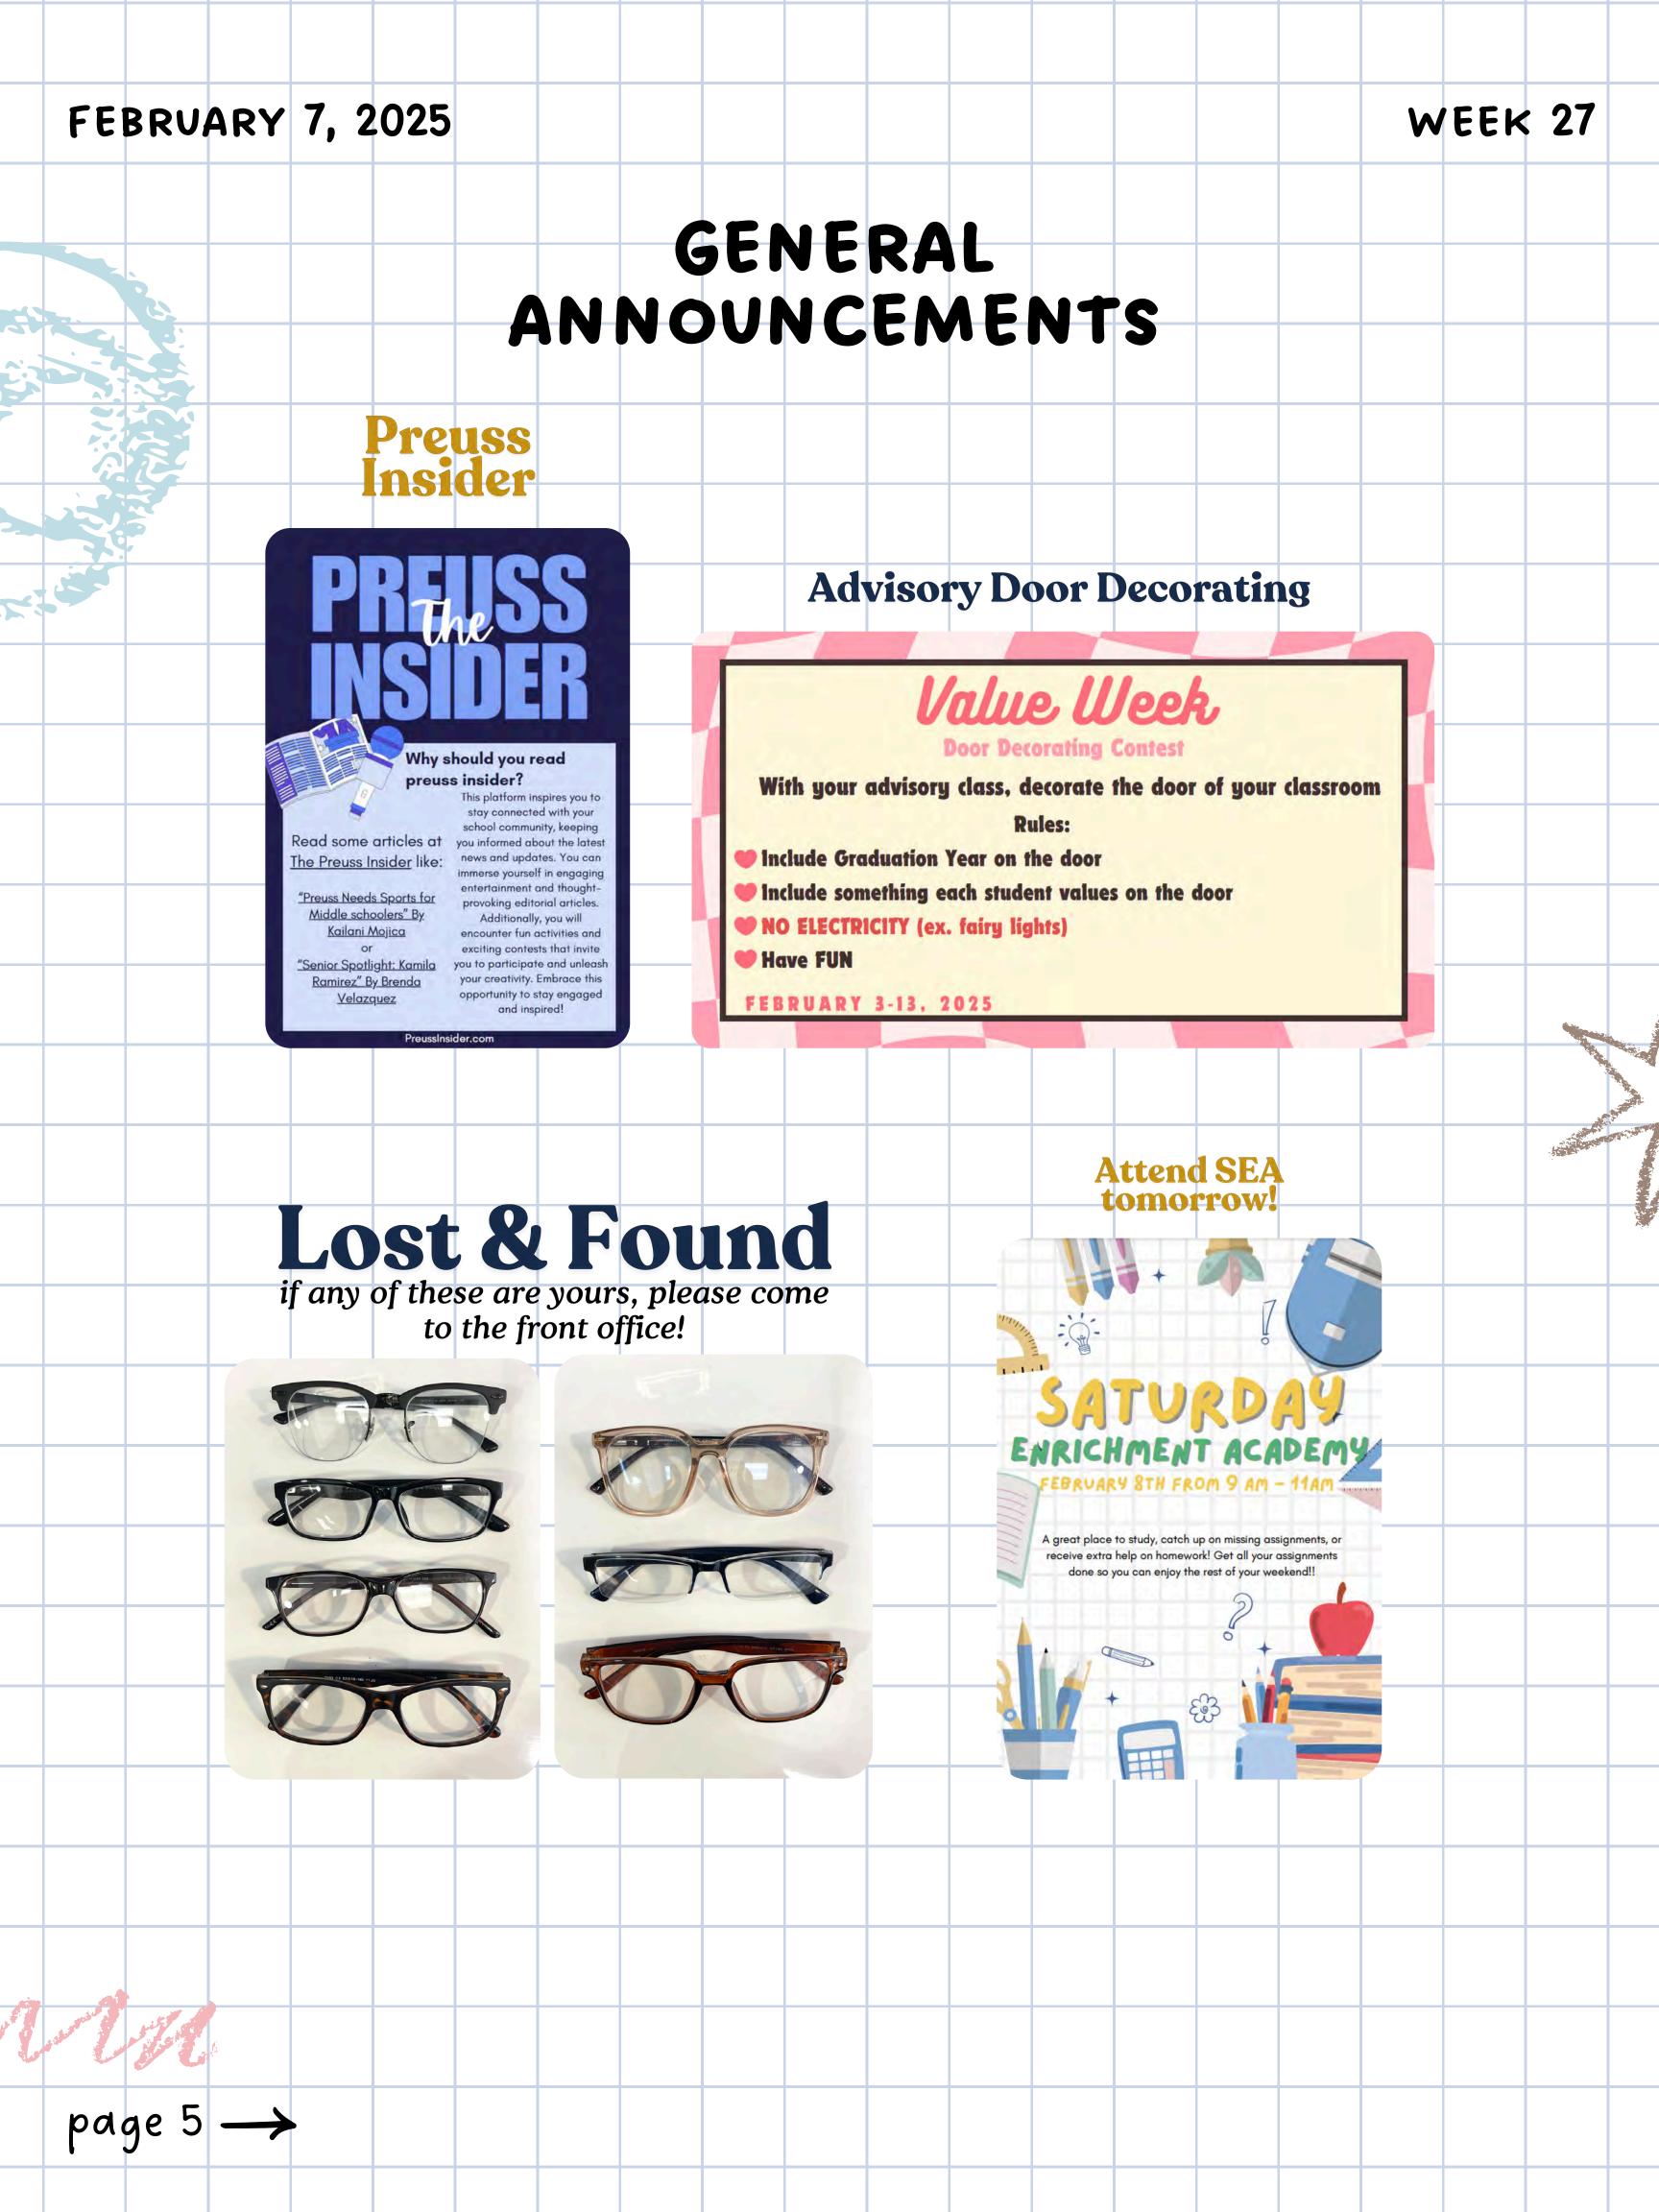

# Value Week!

## Value Week:

#### Monday - Febuary 10

Pajama Pants Day

Value your mental health by, dressing comfortably in your pajama pants

Value your teachers by coordinating matching outfits with your advisory class & advisory teacher

#### Wednesday - February 12

**Dress in Cultural Clothing** 

Value your culture by dressing in your herritage's cultural clothes

- Be mindful of the classroom setting (Nothing too big)
- Shirts with flags are allowed with uniform pants

### Thursday - February 13 Pink or Red Top

Value the season of appreciation by wearing a pink or red top

- **Must Have Uniform bottom**
- If wearing a jacket in theme, shirt underneath needs to be in uniform

**Monday - Therapy Dogs** 

**Tuesday - Button Making** 

Wednesday - Value Poster & Cultural Fashion Show

**Thursday - Bracelet Making** 