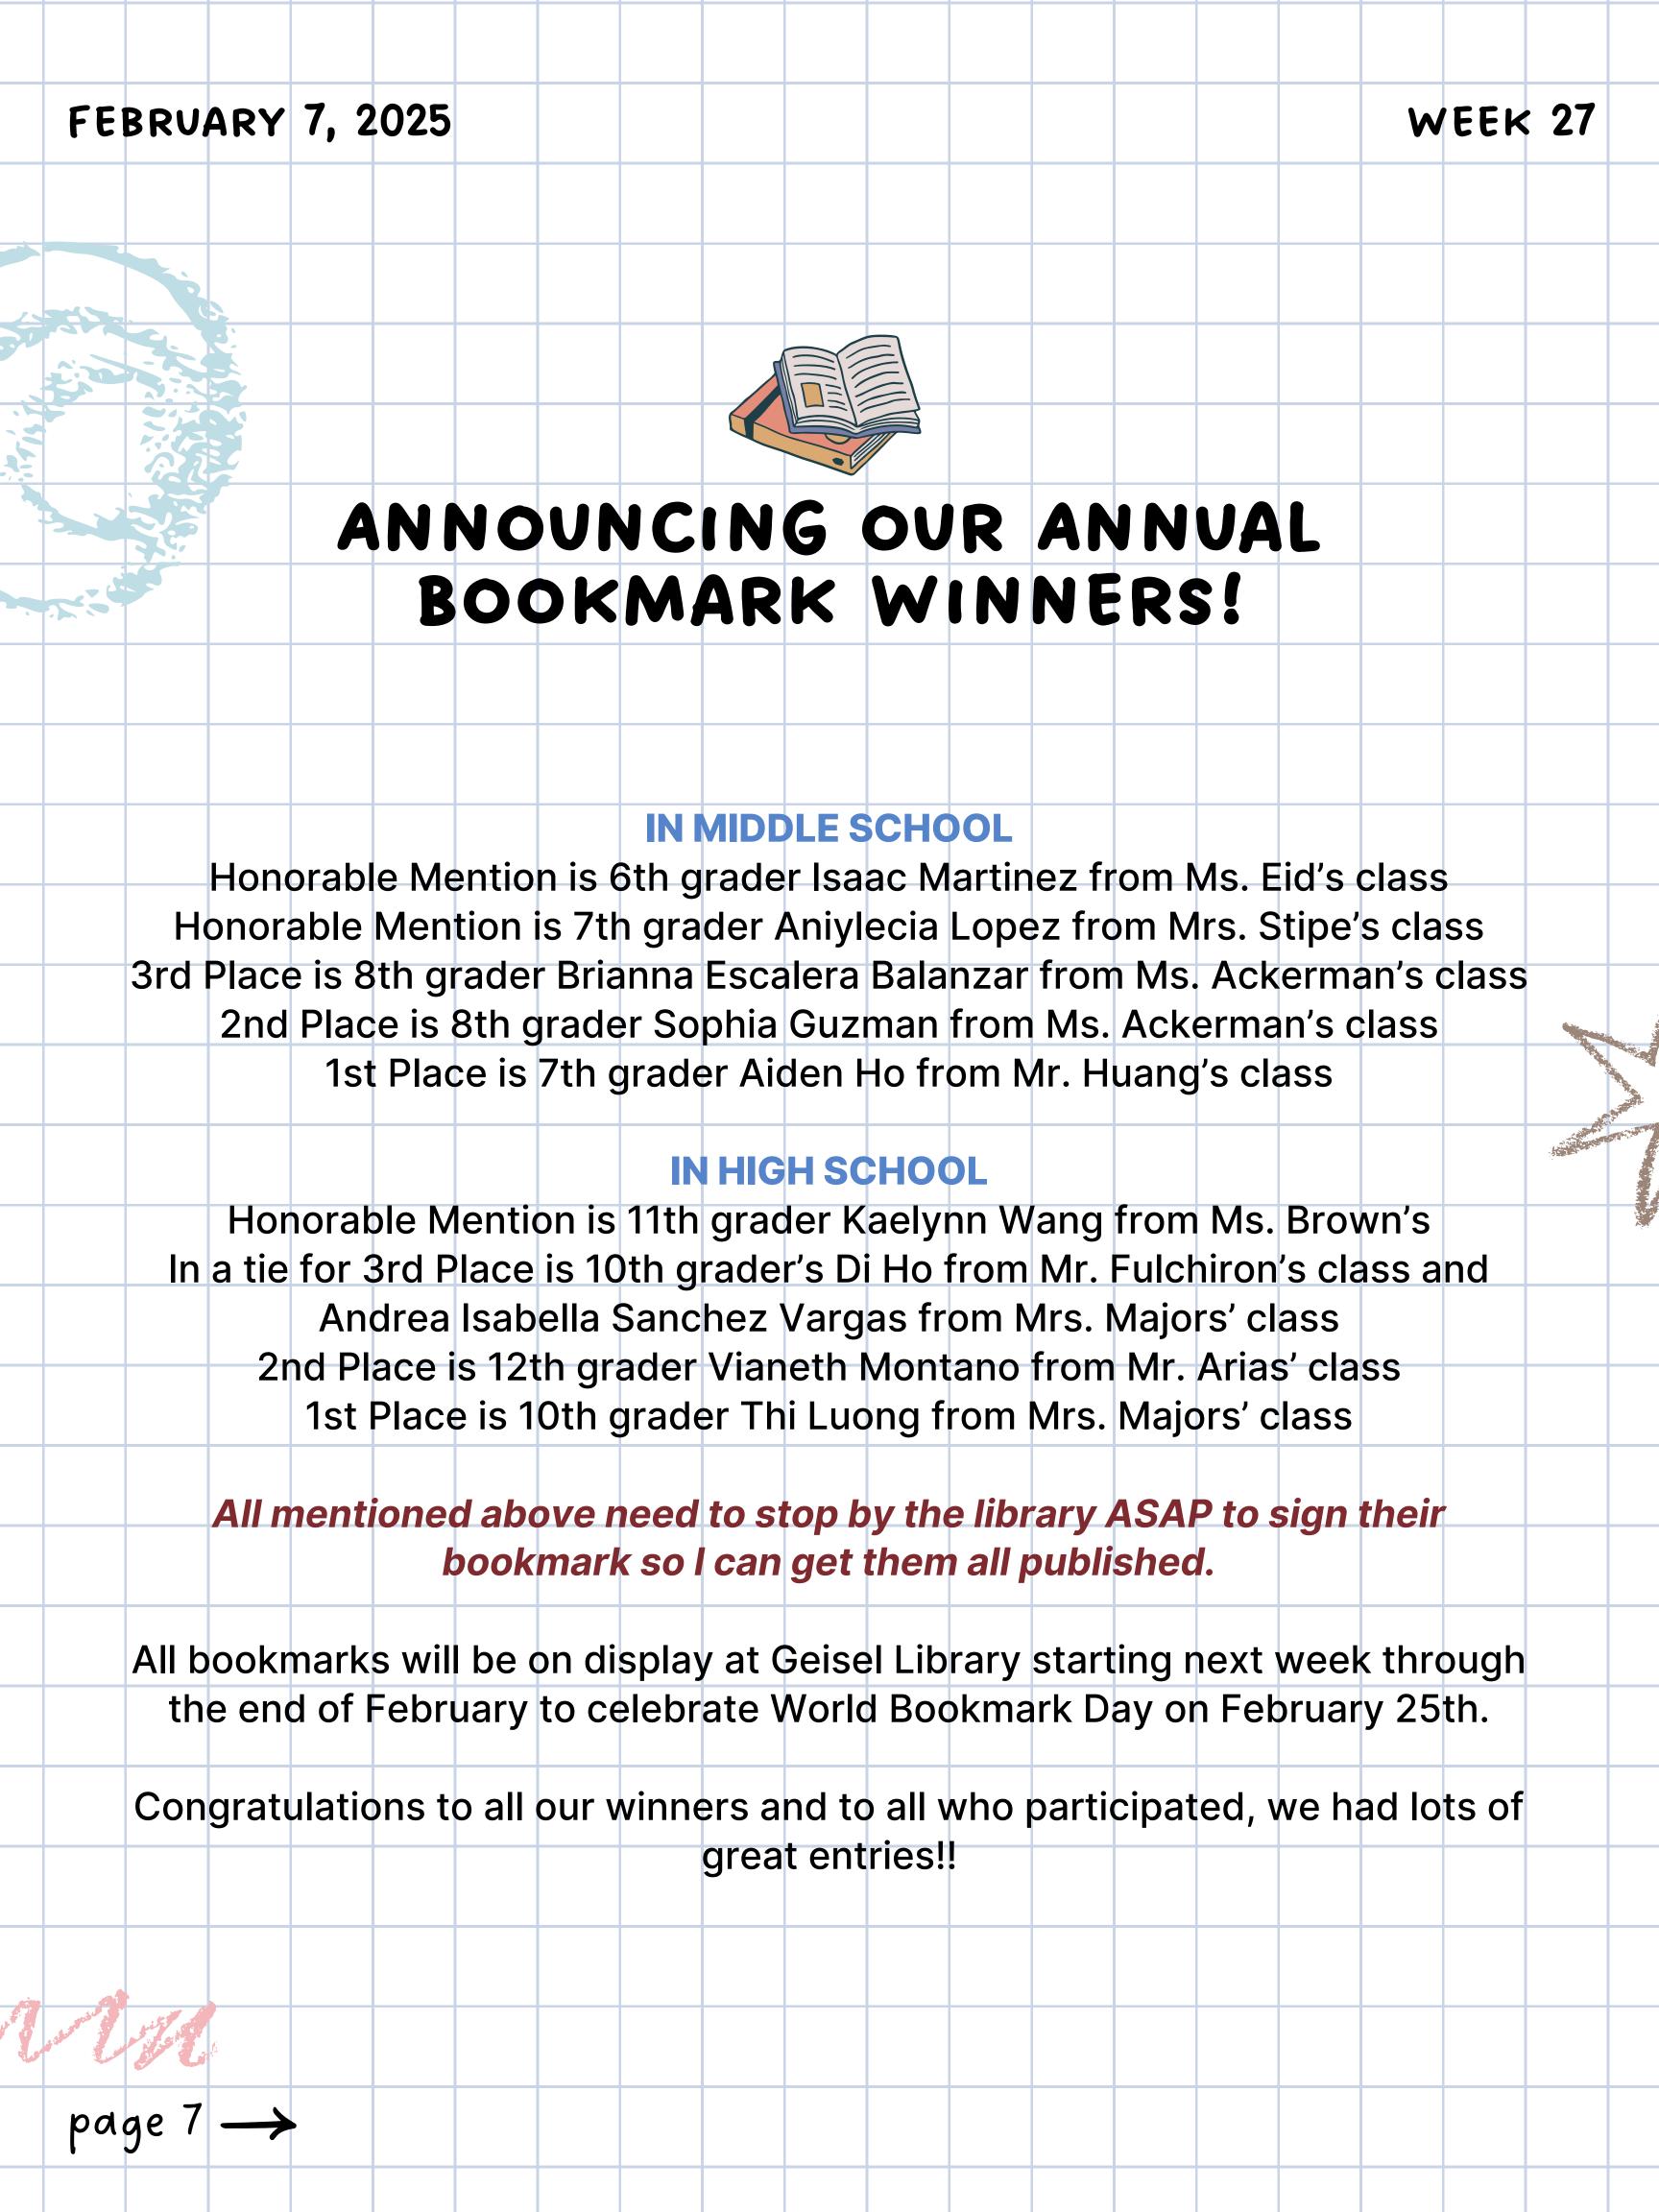

buary 10

Pajama Pants Day

Value your mental health by, dressing comfortably in your pajama pants





Value your teachers by coordinating matching outfits with your advisory class & advisory teacher



#### Wednesday - February 12

**Dress in Cultural Clothing** 

Value your culture by dressing in your herritage's cultural clothes

- Be mindful of the classroom setting (Nothing too big)
- Shirts with flags are allowed with uniform pants



### Thursday - February 13 Pink or Red Top

Value the season of appreciation by wearing a pink or red top

- **Must Have Uniform bottom**
- If wearing a jacket in theme, shirt underneath needs to be in uniform



**Monday - Therapy Dogs** 

**Tuesday - Button Making** 

Wednesday - Value Poster & Cultural Fashion Show

**Thursday - Bracelet Making** 









#### WEEK 27

#### HIGH SCHOOL ANNOUNCEMENTS







INTERACT CLUB

FITNESS CLUB



CLASS CODE: tvrg4za
After School Tuesdays C201

FITNESS CLUB



M.U.N. CLUB



SCIENCE OLYMPIAD



CROCHET CLUB



APIA CLUB



MUSIC CLUBS

page 10 ->



| FEBRUA  | 4RY | 7, 7     | 2025       |              |                                         |              |                |             |                        |                |       |               |          |      | W      | EEK | 27 |
|---------|-----|----------|------------|--------------|-----------------------------------------|--------------|----------------|-------------|------------------------|----------------|-------|---------------|----------|------|--------|-----|----|
|         |     |          |            |              |