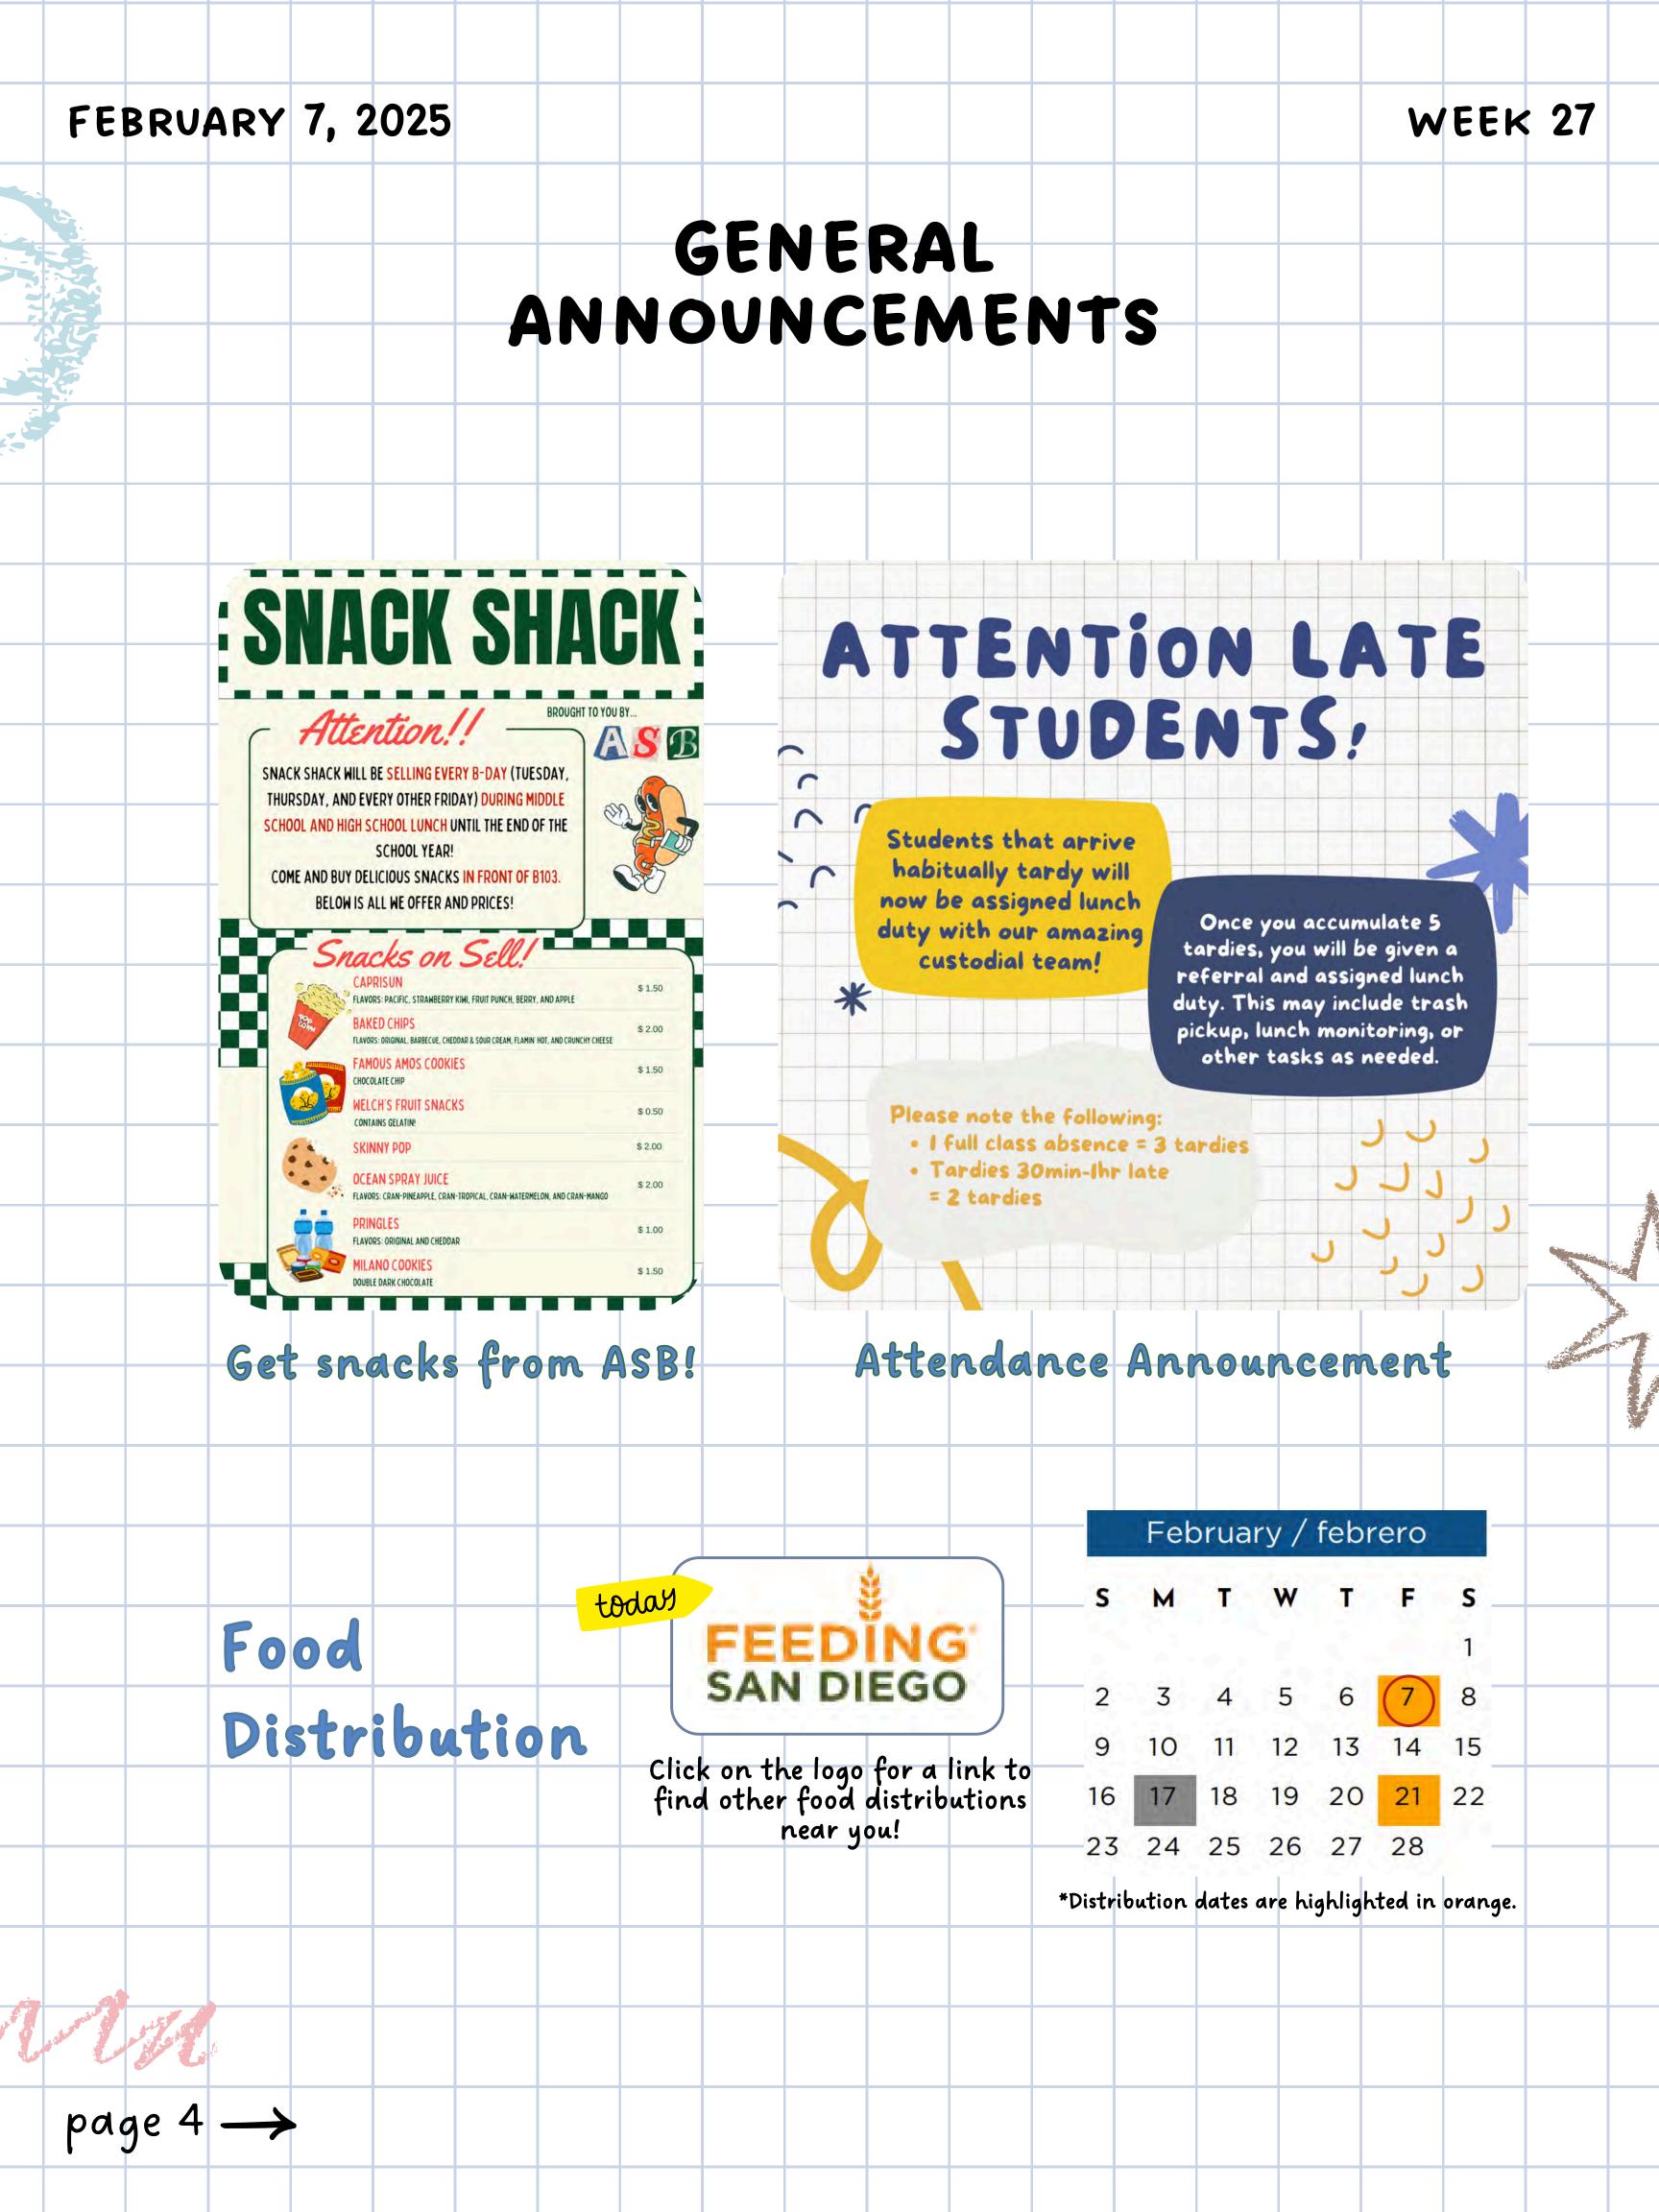

Counseling Week



Good morning and welcome to the final day of National School Counseling Week. For our last day talking about how school counselors help students thrive, we would like to share a wonderful quote with you from the poet Maya Angelou: "My mission in life is not merely to survive, but to thrive; and to do so with some passion, some compassion, some humor and some style."

This is our hope for each of you. That you are passionate about learning and discover what brings you joy. That you approach your peers with compassion. That you pass through daily life with good humor, bringing your own style and sense of self. And that you follow your arrow wherever it leads. We can't wait to see what each of you does. We are grateful to be part of your journey.

Go. Be amazing. Thrive.







WEEK 27

# Value Week!

## Value Week:

#### Monday - Febuary 10

Pajama Pants Day

Value your mental health by, dressing comfortably in your pajama pants





Value your teachers by coordinating matching outfits with your advisory class & advisory teacher



#### Wednesday - February 12

**Dress in Cultural Clothing** 

Value your culture by dressing in your herritage's cultural clothes

- Be mindful of the classroom setting (Nothing too big)
- Shirts with flags are allowed with uniform pants



### Thursday - February 13 Pink or Red Top

Value the season of appreciation by wearing a pink or red top

- **Must Have Uniform bottom**
- If wearing a jacket in theme, shirt underneath needs to be in uniform



**Monday - Therapy Dogs** 

**Tuesday - Button Making** 

Wednesday - Value Pos