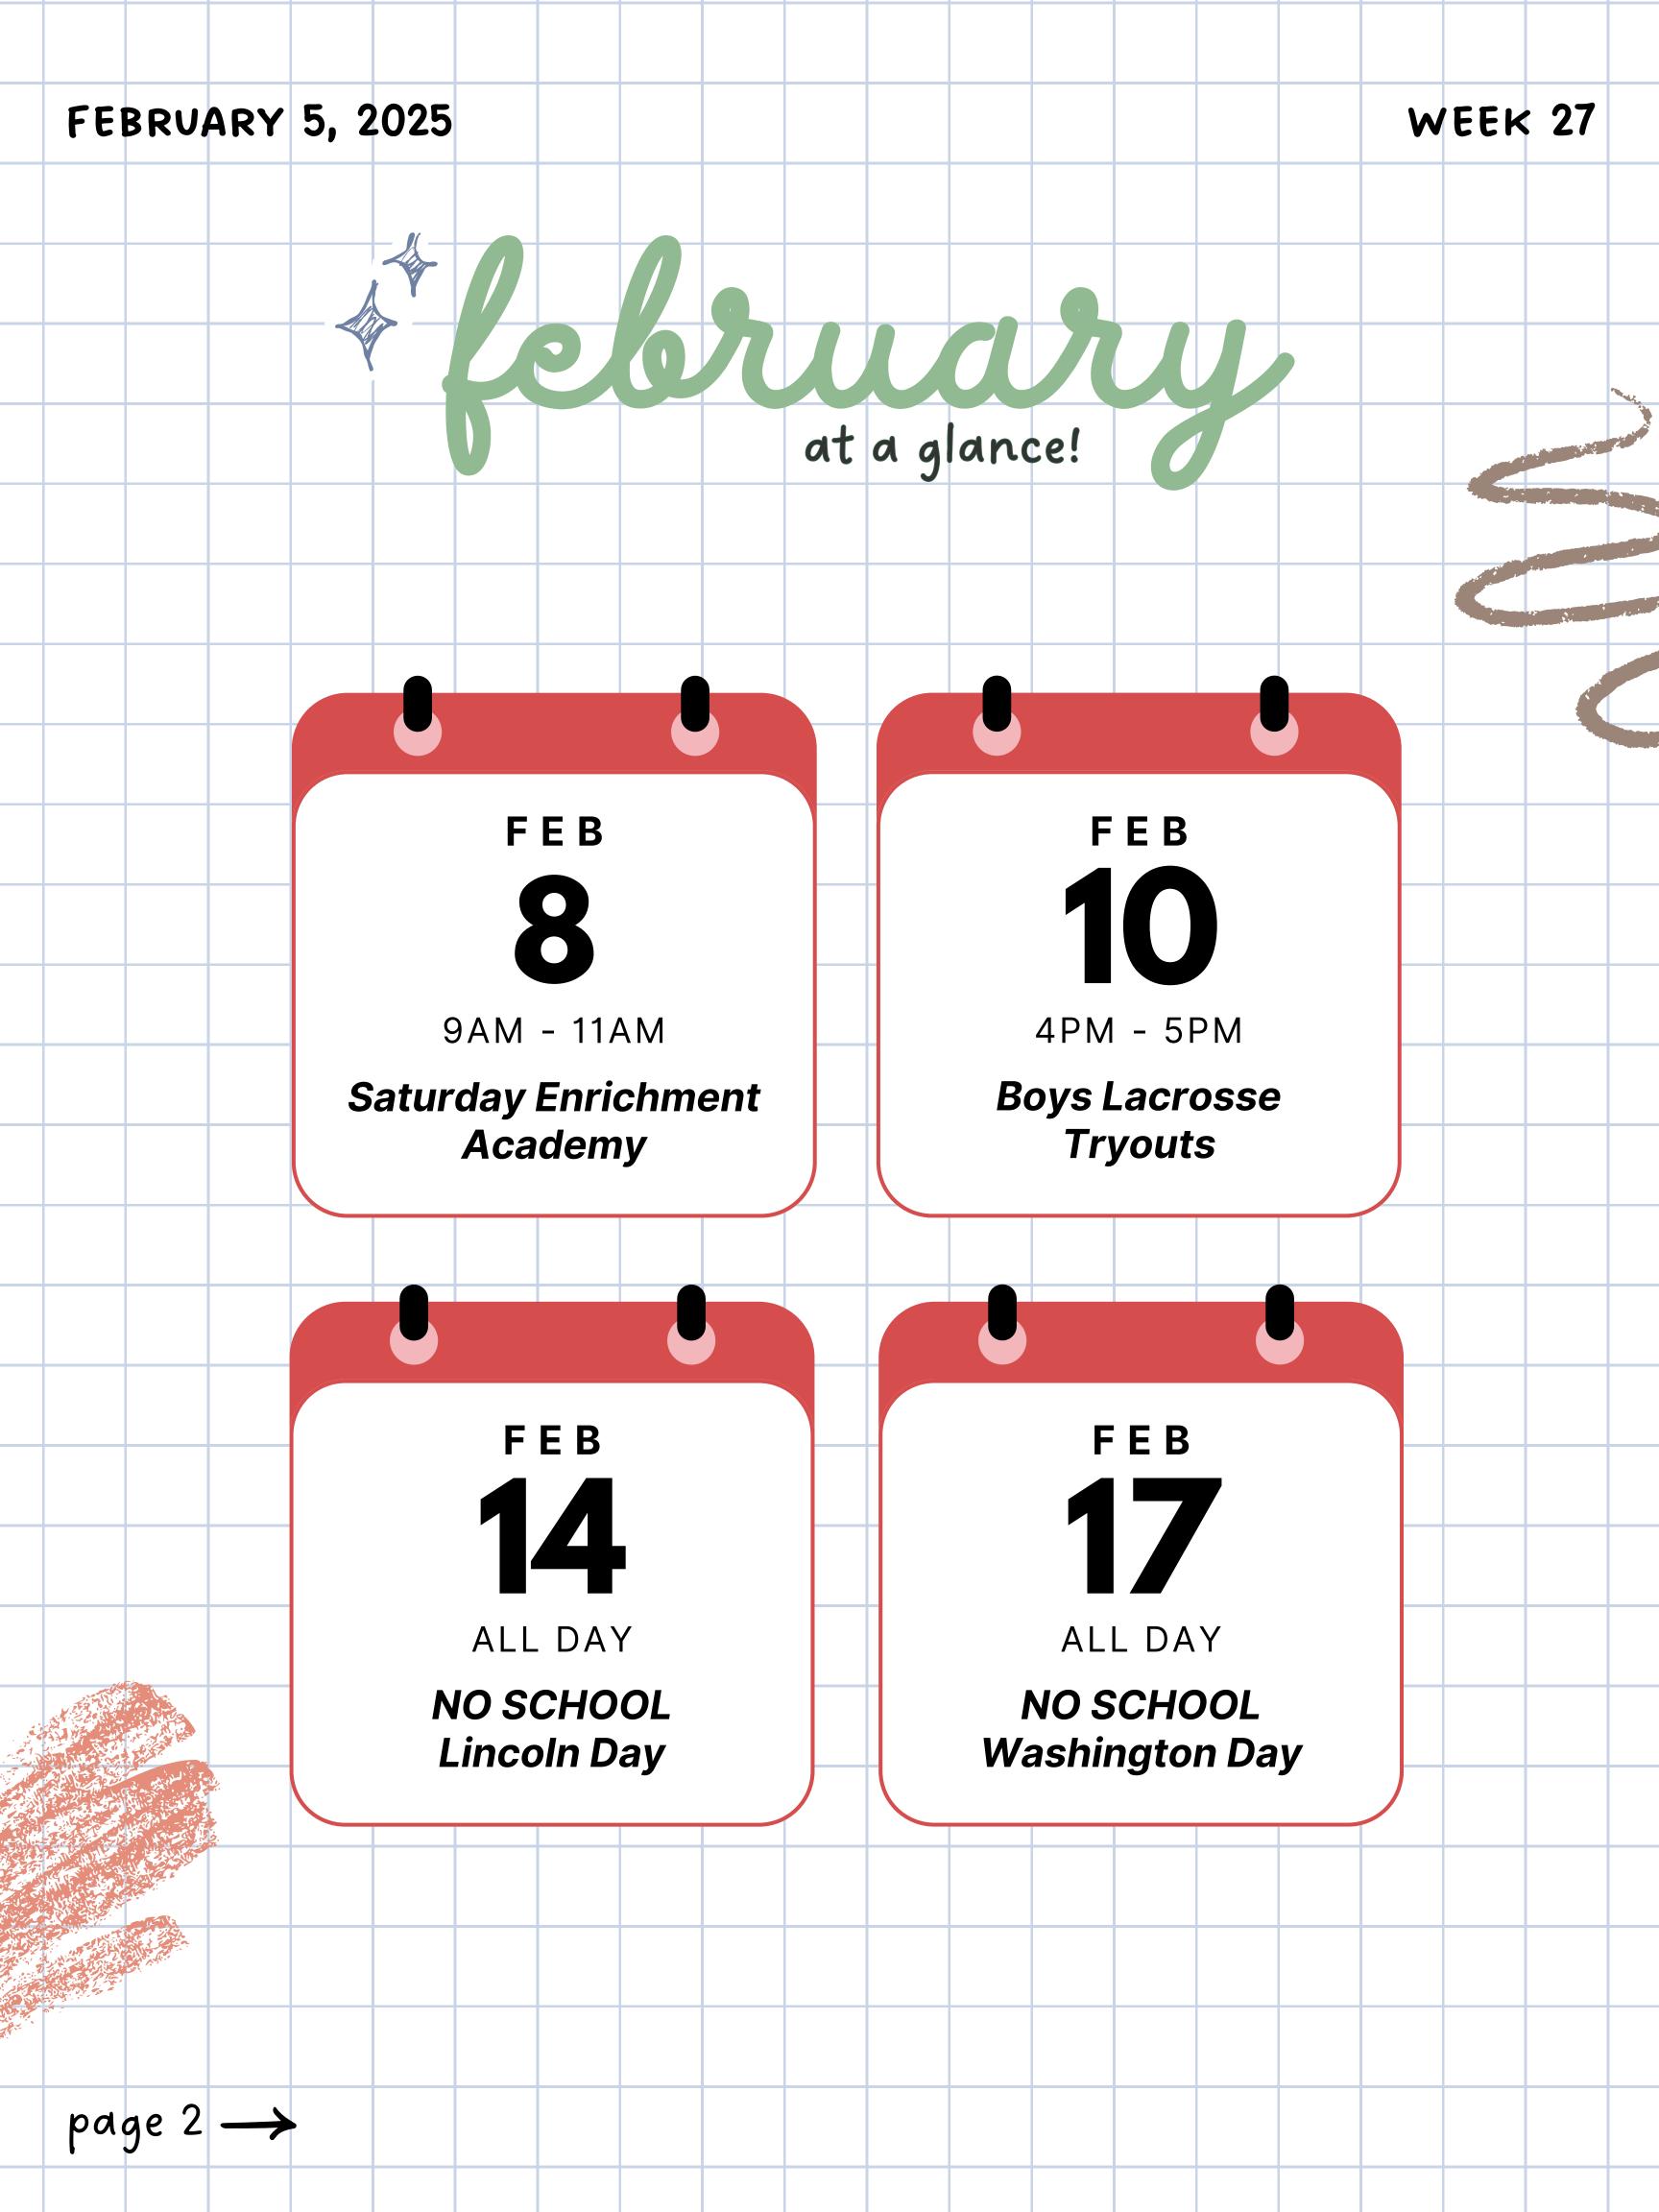

## **Good morning!**

Yesterday, we shared with you that we are focusing on how school counselors help all students thrive. But how do we know when you're thriving? We know you're thriving when we see you meeting your goals. We know more about how you're doing than you may think. Even if we've never sat down and chatted one on one, we know if you're succeeding in your classes, if you could use some help in managing your time or if you would benefit from some coaching in managing friendships.

When you THRIVE, we thrive, too. If thriving feels out of reach, let's talk.

We are here for you!













## WEEK 27

## HIGH SCHOOL ANNOUNCEMENTS







FITNESS CLUB



INTERACT CLUB

After School Tuesdays C201

FITNESS CLUB

Preucs Model United Nations

DONATE CHIPS
FOR HOURS

8203

Ja