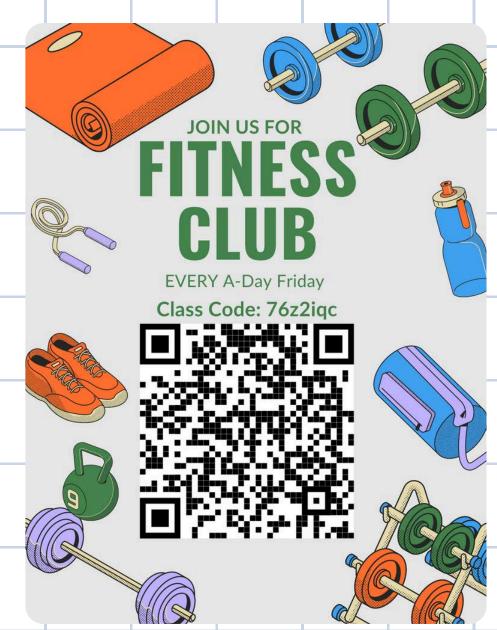

## HIGH SCHOOL ANNOUNCEMENTS

FITNESS CLUB

INTERACT CLUB

After School Tuesdays C201

FITNESS CLUB

Preucs Model United Nations

DONATE CHIPS
FOR HOURS

8203

January 30

February 6

February 20

CC Code: qc7x6qy

We Meet every 1st and 3rd Week of The Month
in E201 during lunch

Turn Is Chip Donations
To Mis Boguillon, B203
Contact Mill officers for more information or questional inforce generossium or a questional inforce generossium or questional inforce generossium.