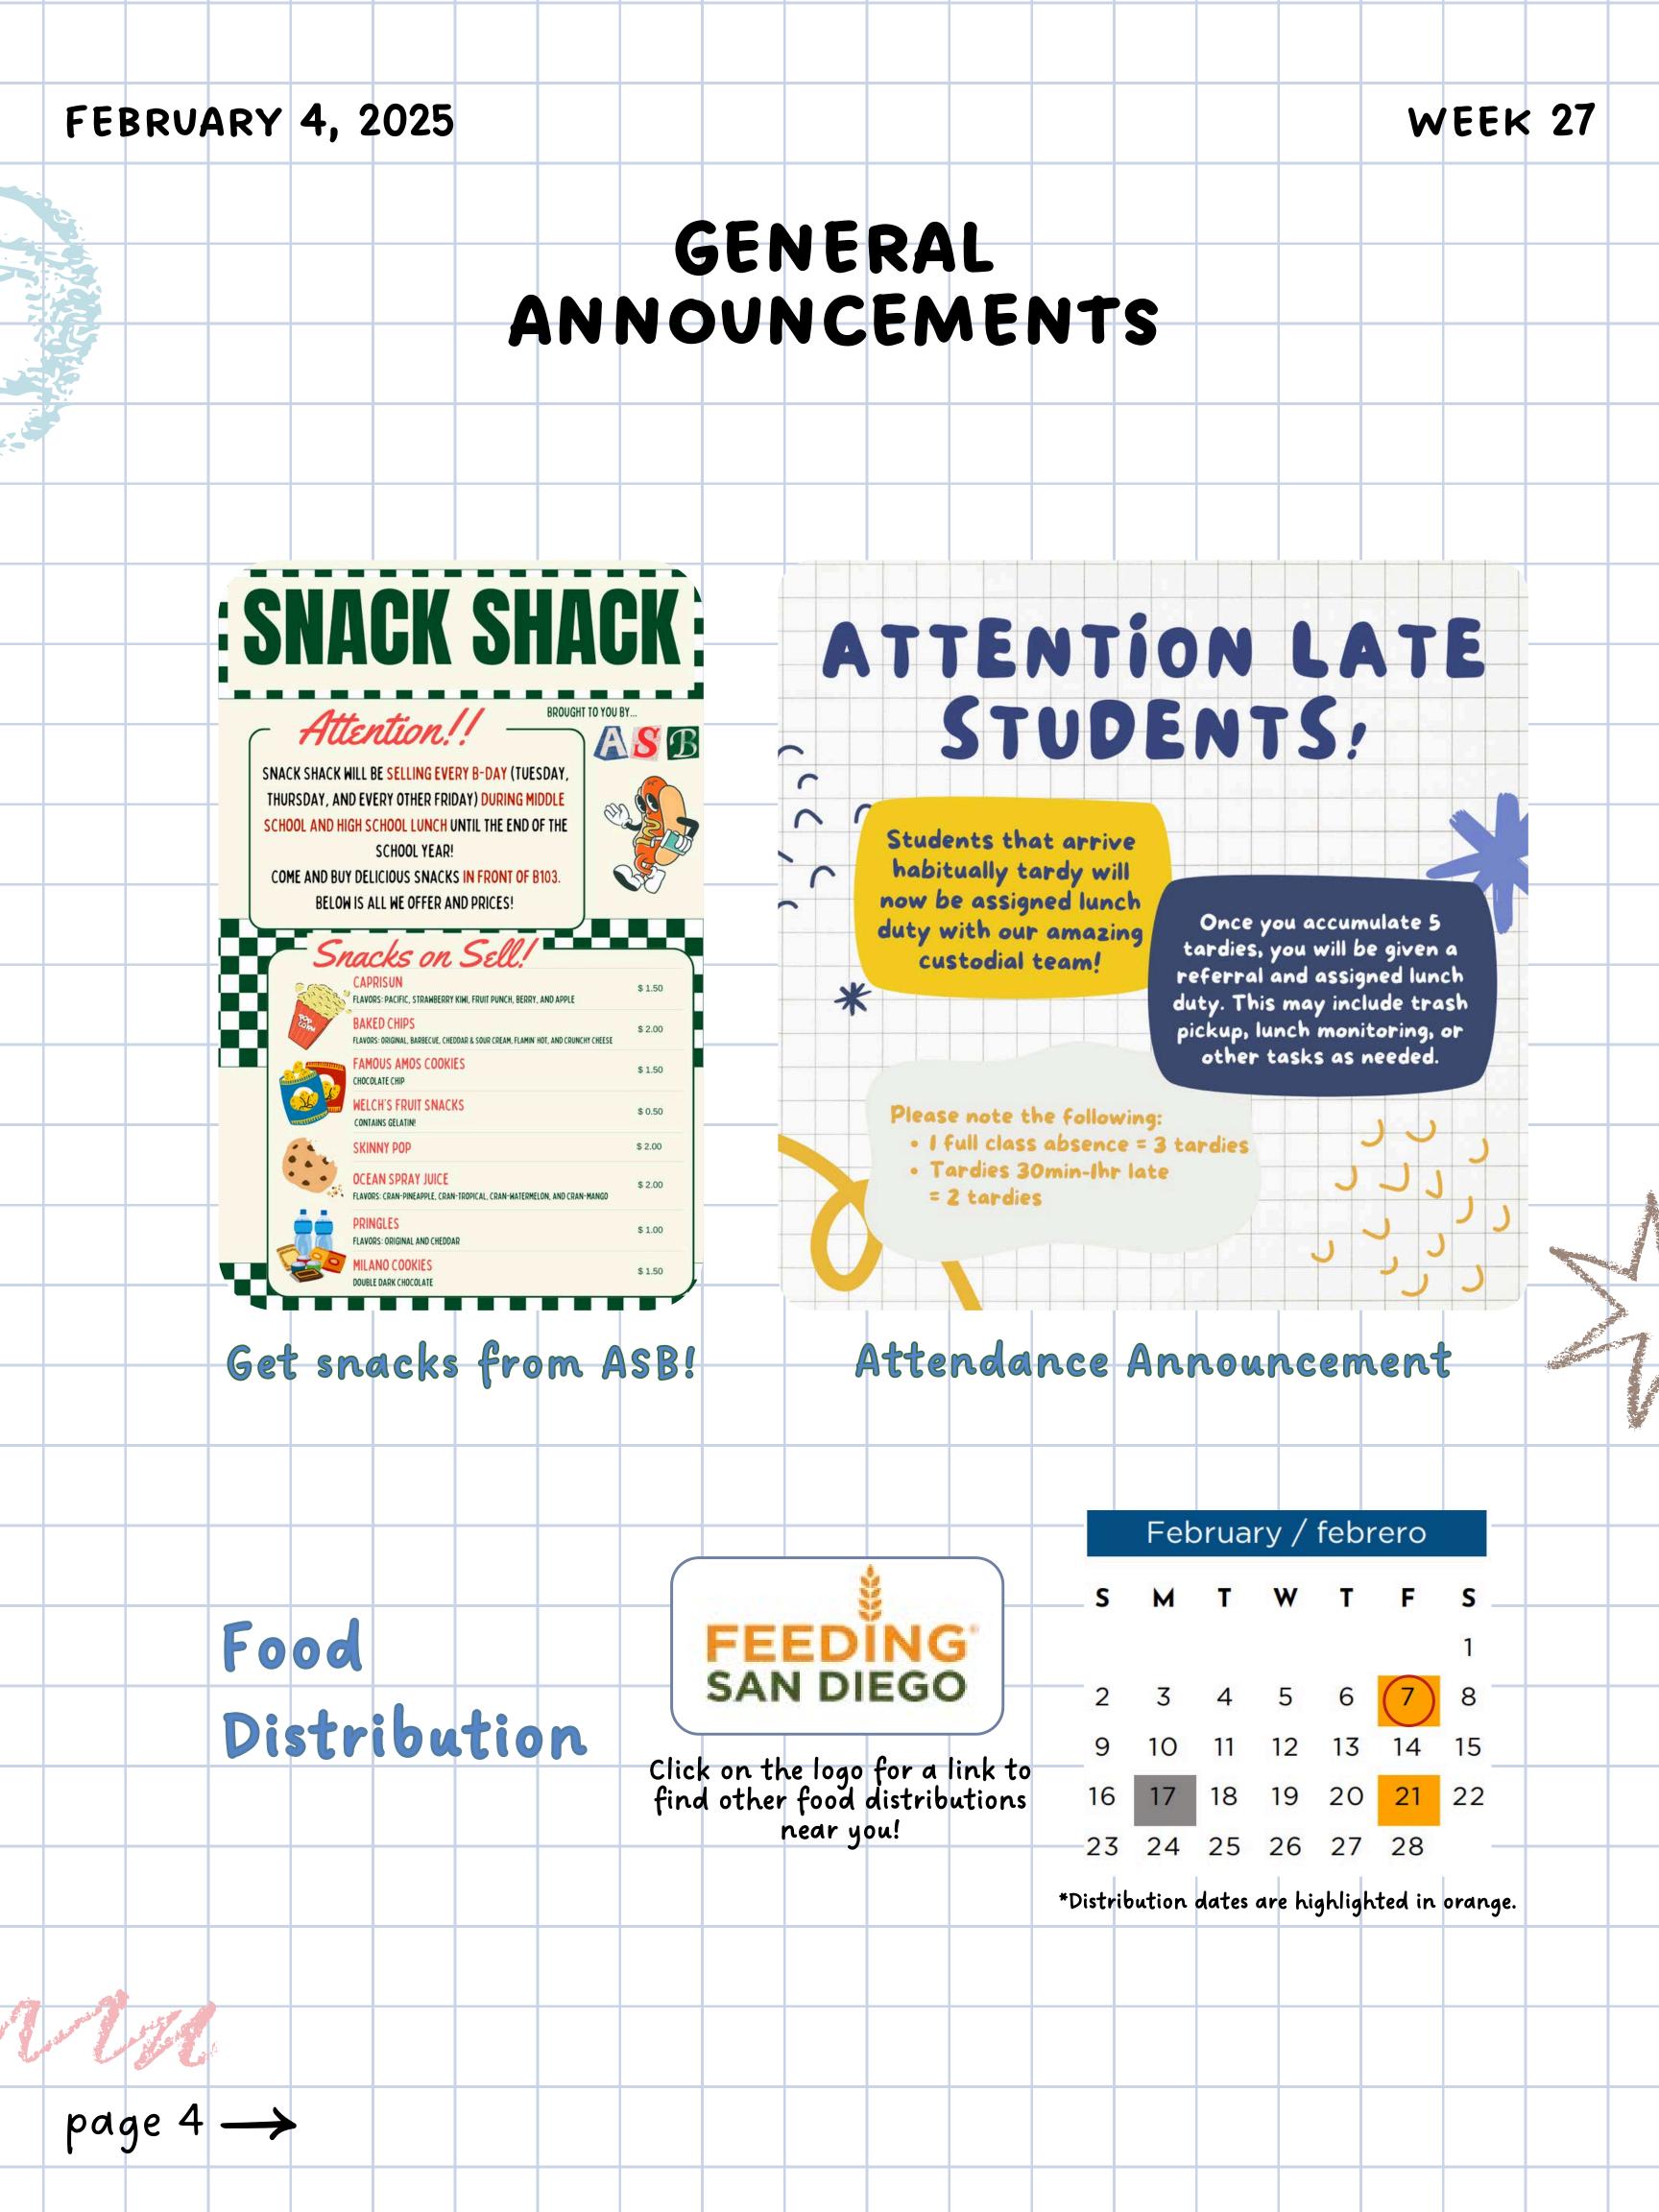

## GENERAL ANNOUNCEMENTS

We are grateful for all that you do for the school and for the students! We appreciate you Mrs. Cobbs, Ms. Patrick and Mrs. Silva!