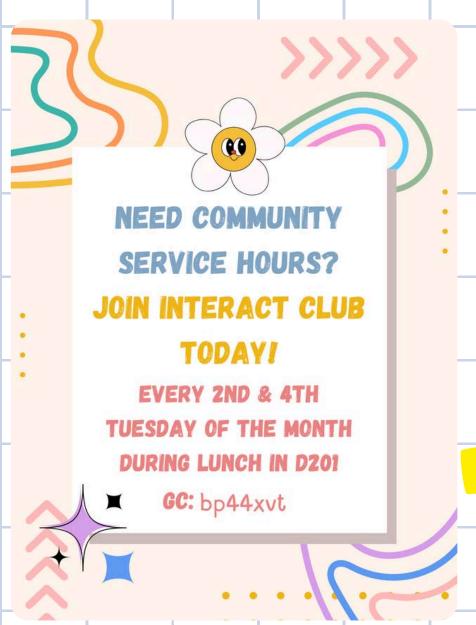

## HIGH SCHOOL ANNOUNCEMENTS

INTERACT CLUB

FITNESS CLUB

@PREUSSSCIOLY

QUESTIONS?

CLASS CODE: tvrg4za After School Tuesdays C201

FITNESS CLUB

JOIN OUR GC TO RECIEVE **DONATE CHIPS** January 30 February 6 February 20 We Meet every 1st and 3rd Week of The Month in E201 during lunch