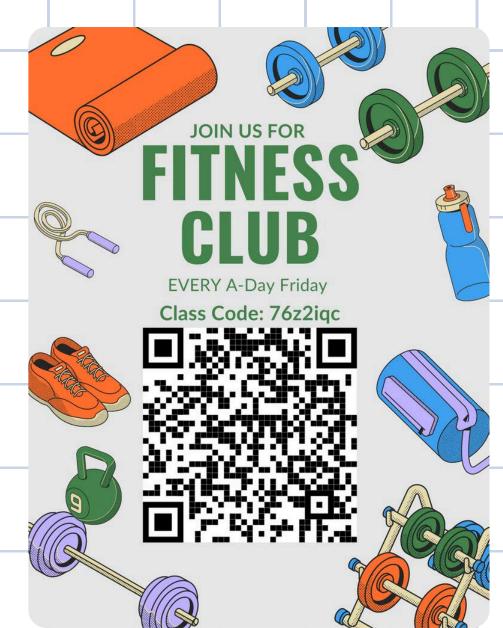

## HIGH SCHOOL ANNOUNCEMENTS

INTERACT CLUB

FITNESS CLUB

@PREUSSSCIOLY

QUESTIONS?

CLASS CODE: tvrg4za After School Tuesdays C201

FITNESS CLUB

JOIN OUR GC TO RECIEVE **DONATE CHIPS** January 30 February 6 February 20 We Meet every 1st and 3rd Week of The Month in E201 during lunch