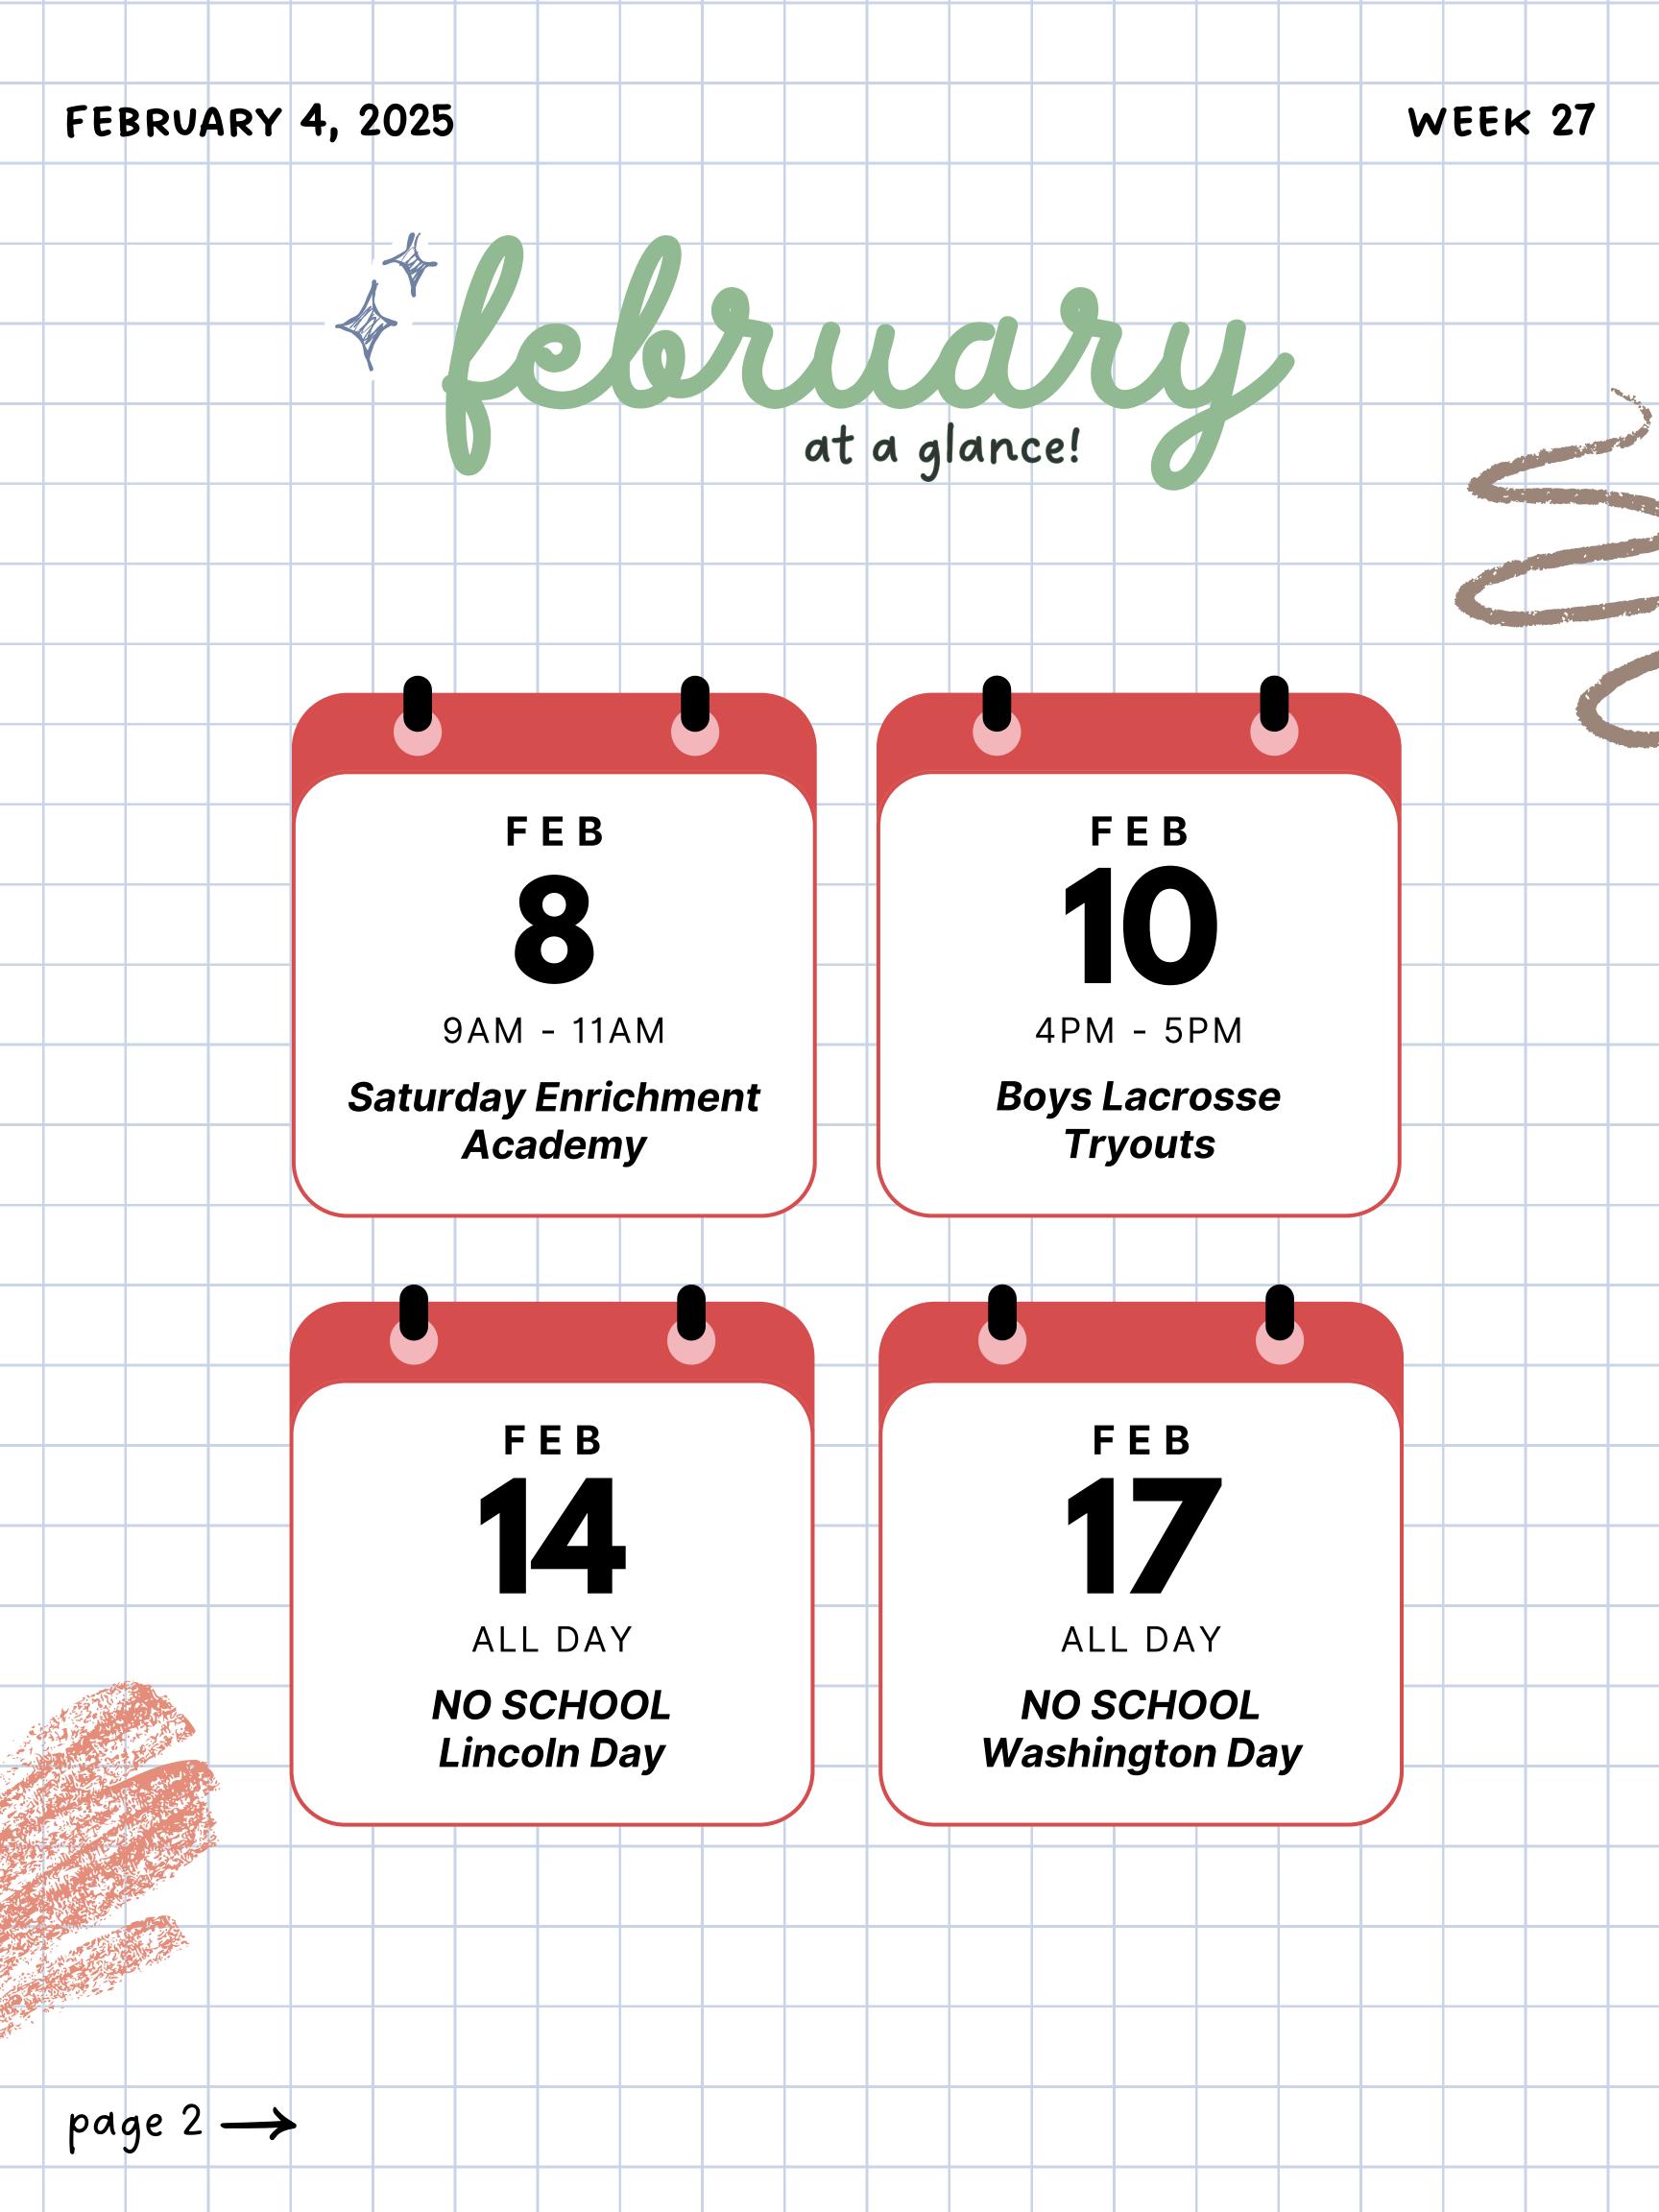

## GENERAL ANNOUNCEMENTS





We are grateful for all that you do for the school and for the students! We appreciate you Mrs. Cobbs, Ms. Patrick and Mrs. Silva!





## Good morning!

This week is National School
Counseling Week. The theme of this
year's week is "School Counseling:
Helping Students Thrive." We want to
talk about what it means to truly
thrive. Thriving means growing,
succeeding and feeling fulfilled in all
areas of your life, and as school
counselors, we want to help you
achieve that. There are several areas
where we can help you thrive,
including your academic growth, your
emotional well-being and your career
exploration.

For example,

- Thriving academically means setting goals, staying motivated and finding joy in learning. We can help you develop strategies to be s