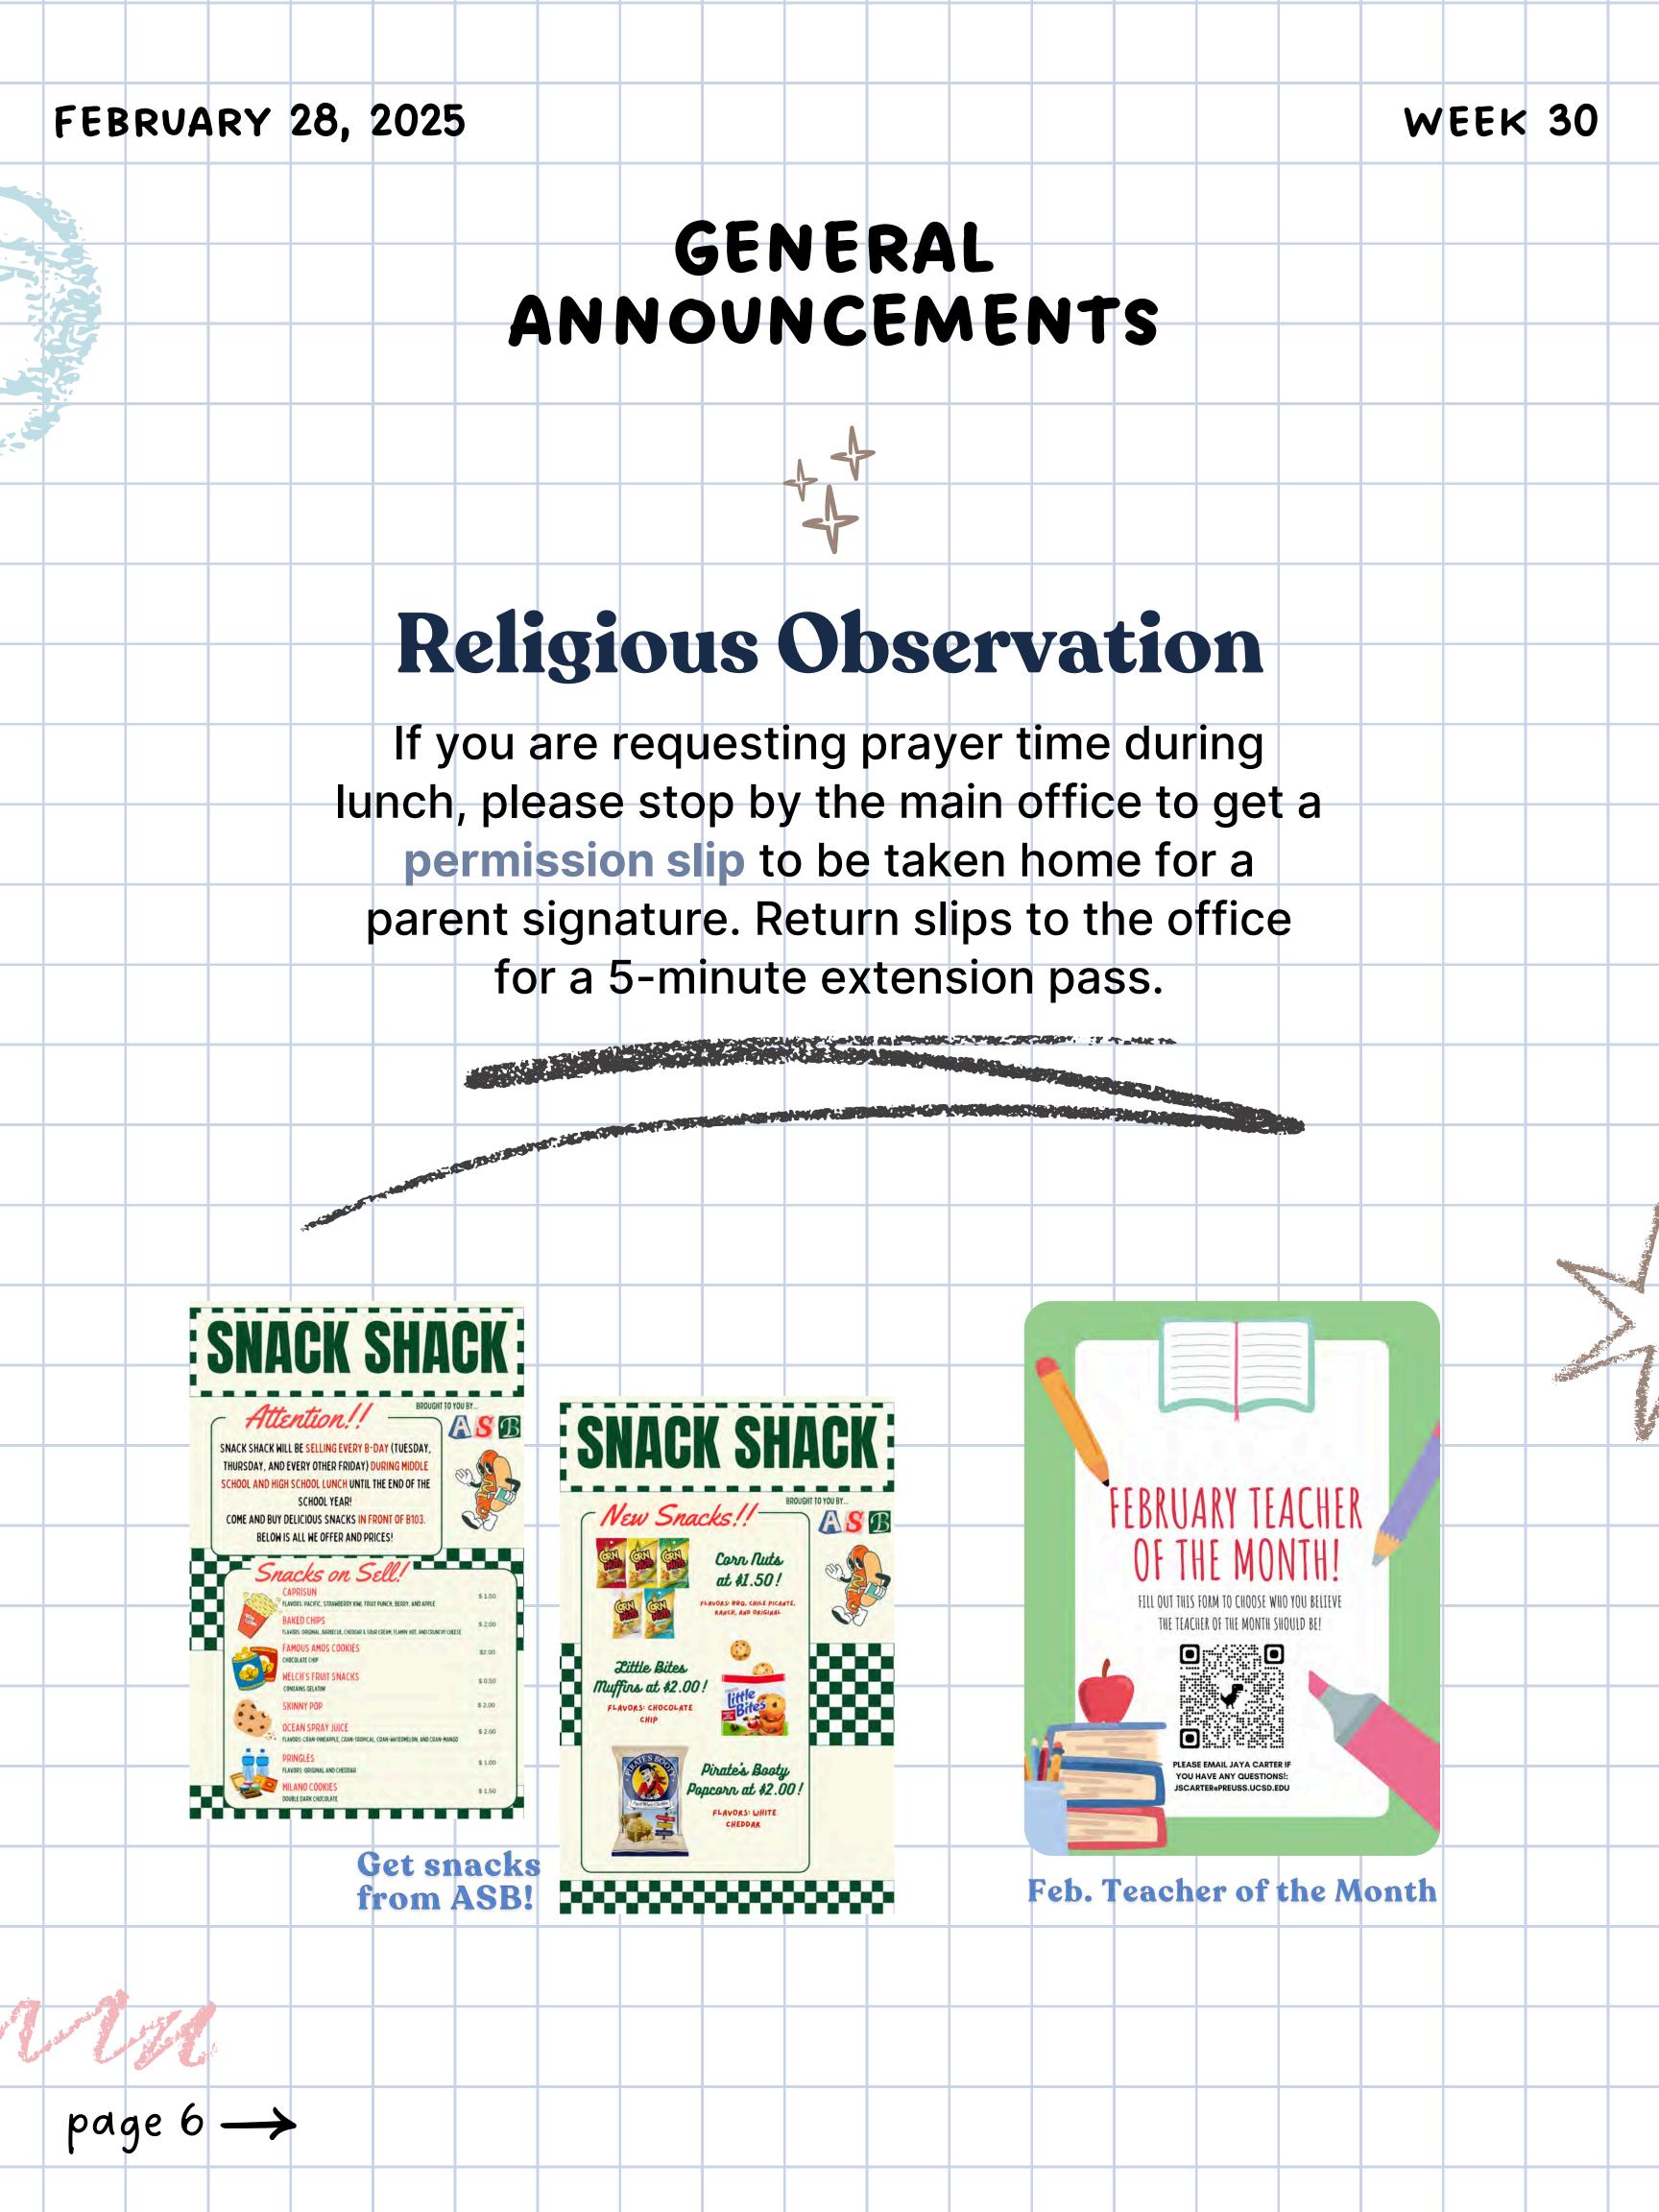

#### WEEK 30

# GENERAL ANNOUNCEMENTS

#### Finance Club Snack Sales

#### Preuss Insider









# Yearbook

Upload a picture of your holidays/vacation or your student life to be added to the Yearbook!

Please then fill out the form in full details.

Form link





Sophomore Sweet Sale

**Math Tutoring** 

page 5 ->





#### WEEK 30



#### Student Representative Feedback Form

ATTENTION ALL PREUSS STUDENTS: Don't be shy, send some concerns!

Scan this QR Code to gain access to the Student Representative Feedback form with any concerns you have regarding student life. Your School Board Student Representatives Fabian Garcia and Jazmine Nguyen will adhere to these comments right away, finding solutions to address your concerns. This opportunity allows for your comments or concerns to be presented to those who work hard to ensure that our school functions as properly and as best as it should. For further inquiry, feel free to contact our student representatives at fdgarcia@preuss.ucsd.edu and

j10nguyen@preuss.ucsd.edu.

Attendance Announcement

## ATTENTION LATE STUDENTS!

Students that arrive habituall