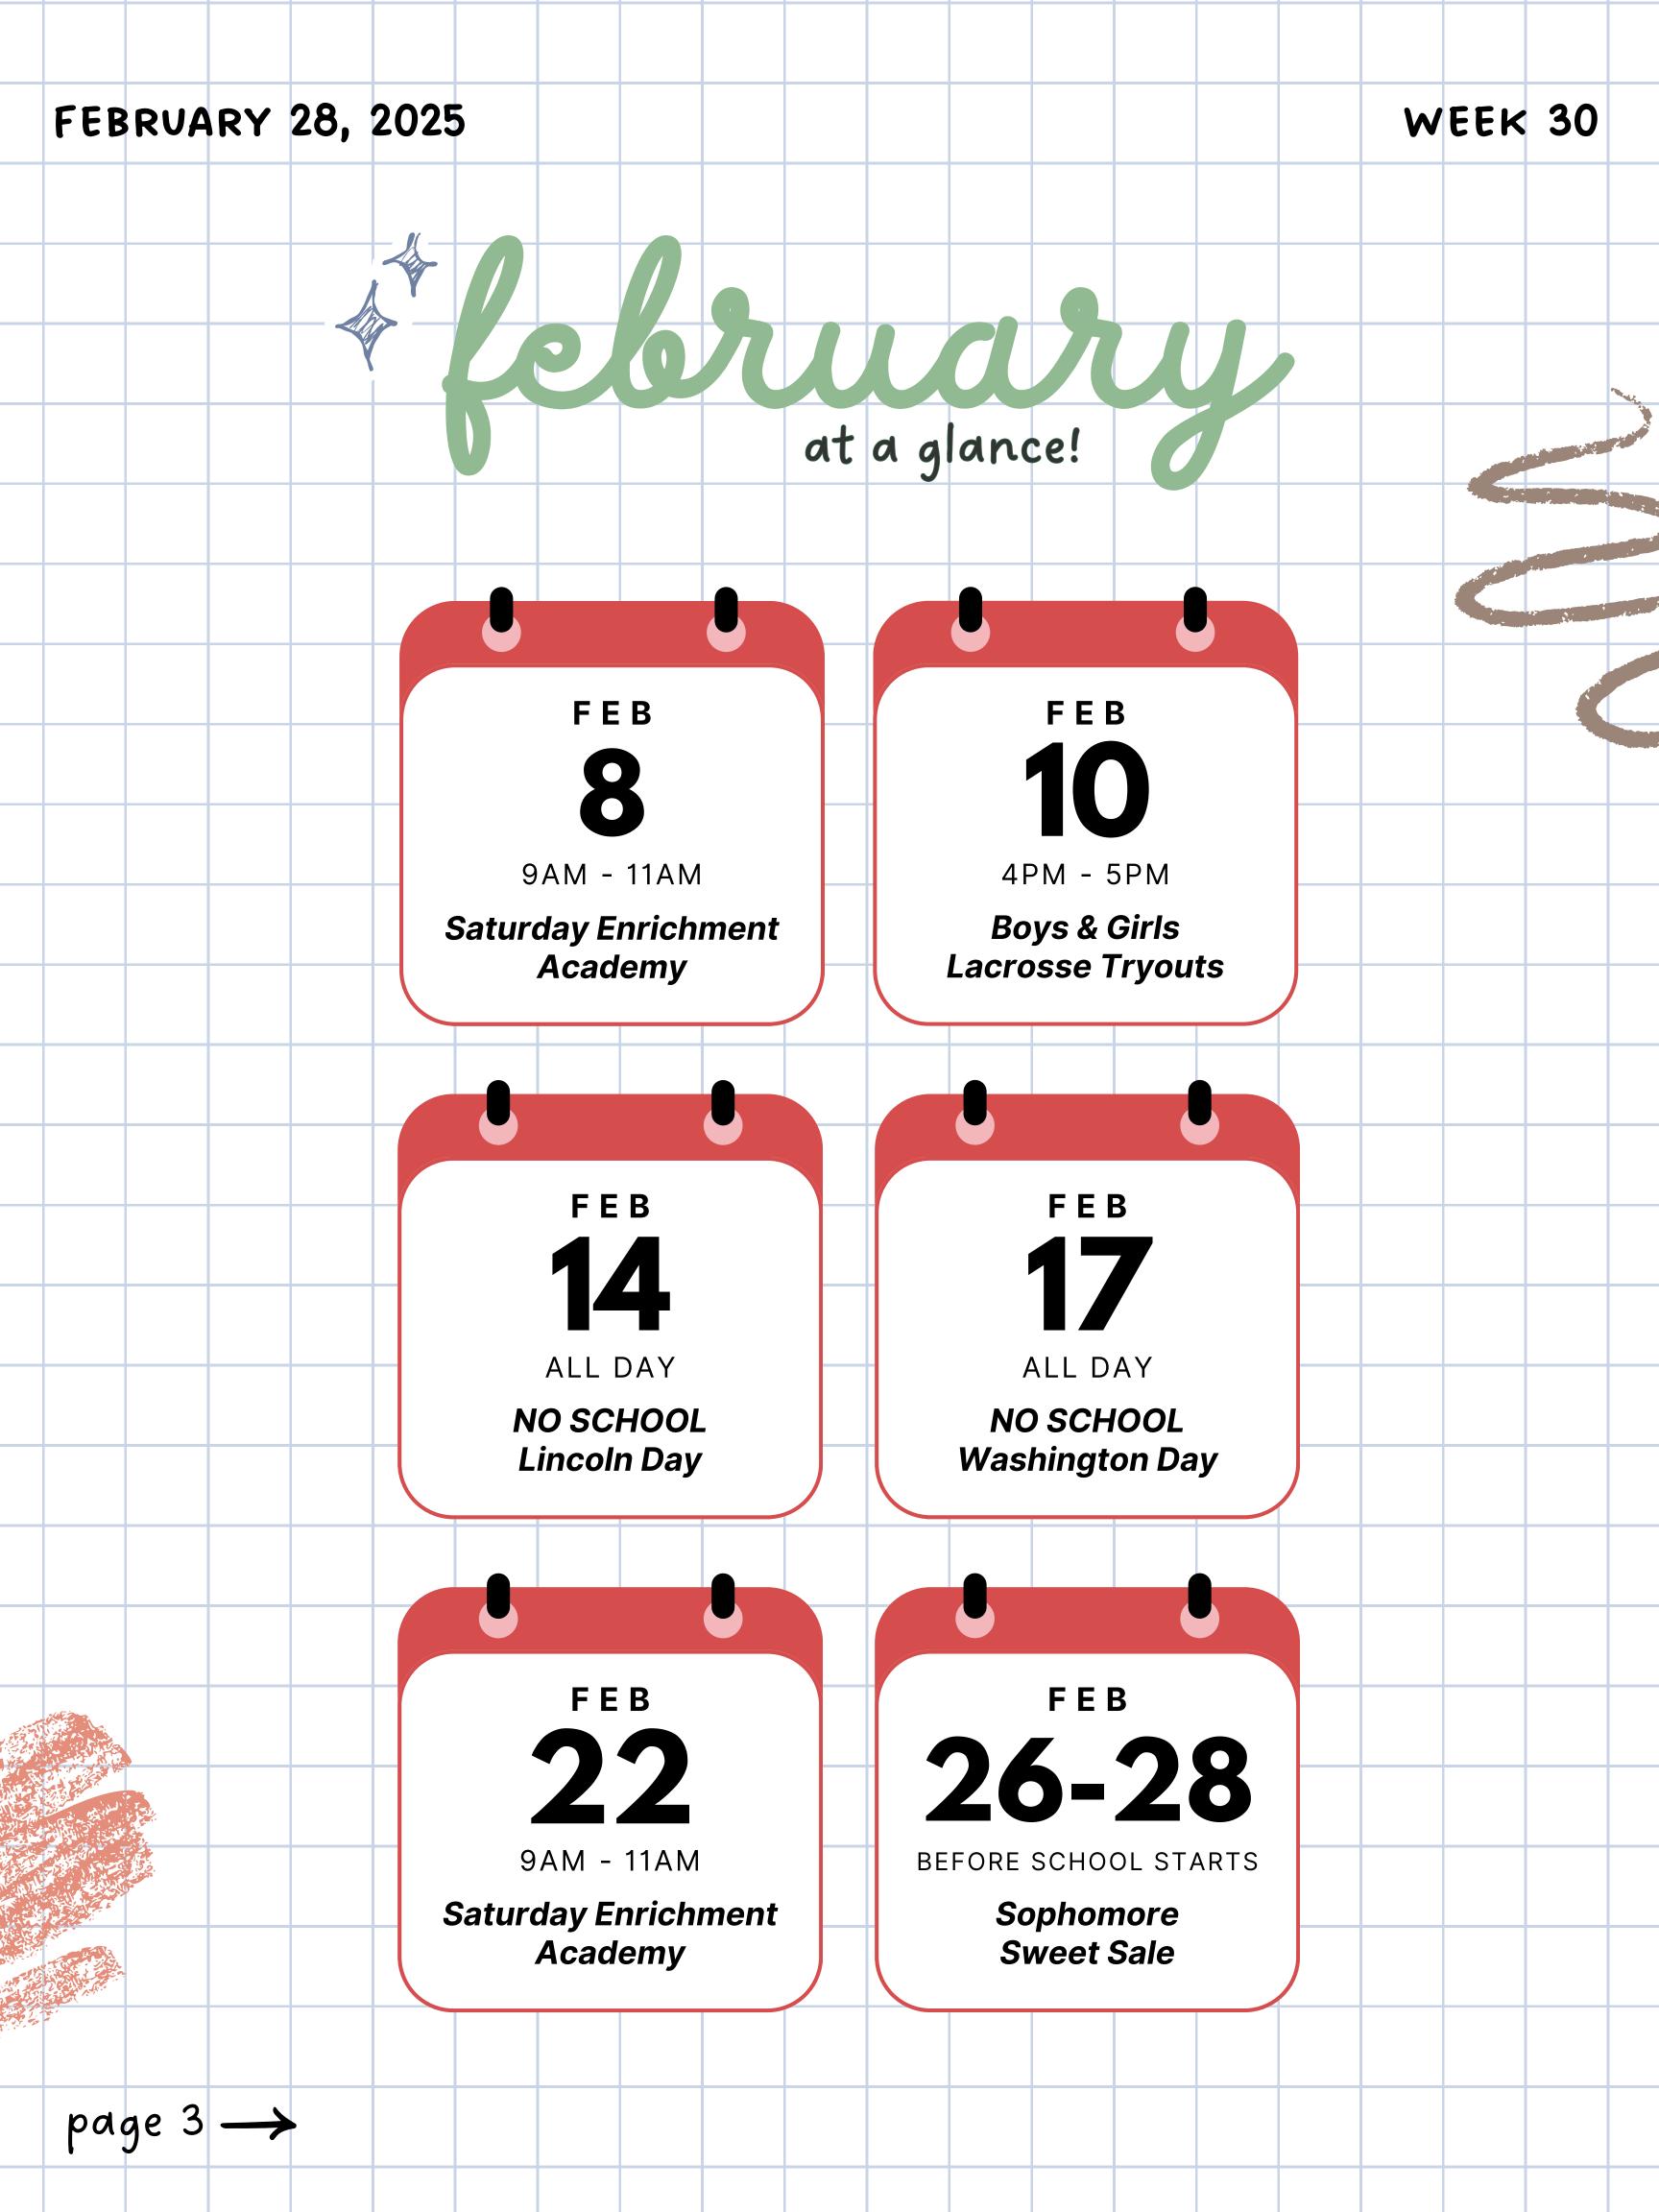

#### WEEK 30

# GENERAL ANNOUNCEMENTS

#### Finance Club Snack Sales

#### Preuss Insider









# Yearbook

Upload a picture of your holidays/vacation or your student life to be added to the Yearbook!

Please then fill out the form in full details.

Form link





Sophomore Sweet Sale

**Math Tutoring** 

page 5 ->





#### WEEK 30



#### Student Representative Feedback Form

ATTENTION ALL PREUSS STUDENTS: Don't be shy, send some concerns!

Scan this QR Code to gain access to the Student Representative Feedback form with any concerns you have regarding student life. Your School Board Student Representatives Fabian Garcia and Jazmine Nguyen will adhere to these comments right away, finding solutions to address your concerns. This opportunity allows for your comments or concerns t