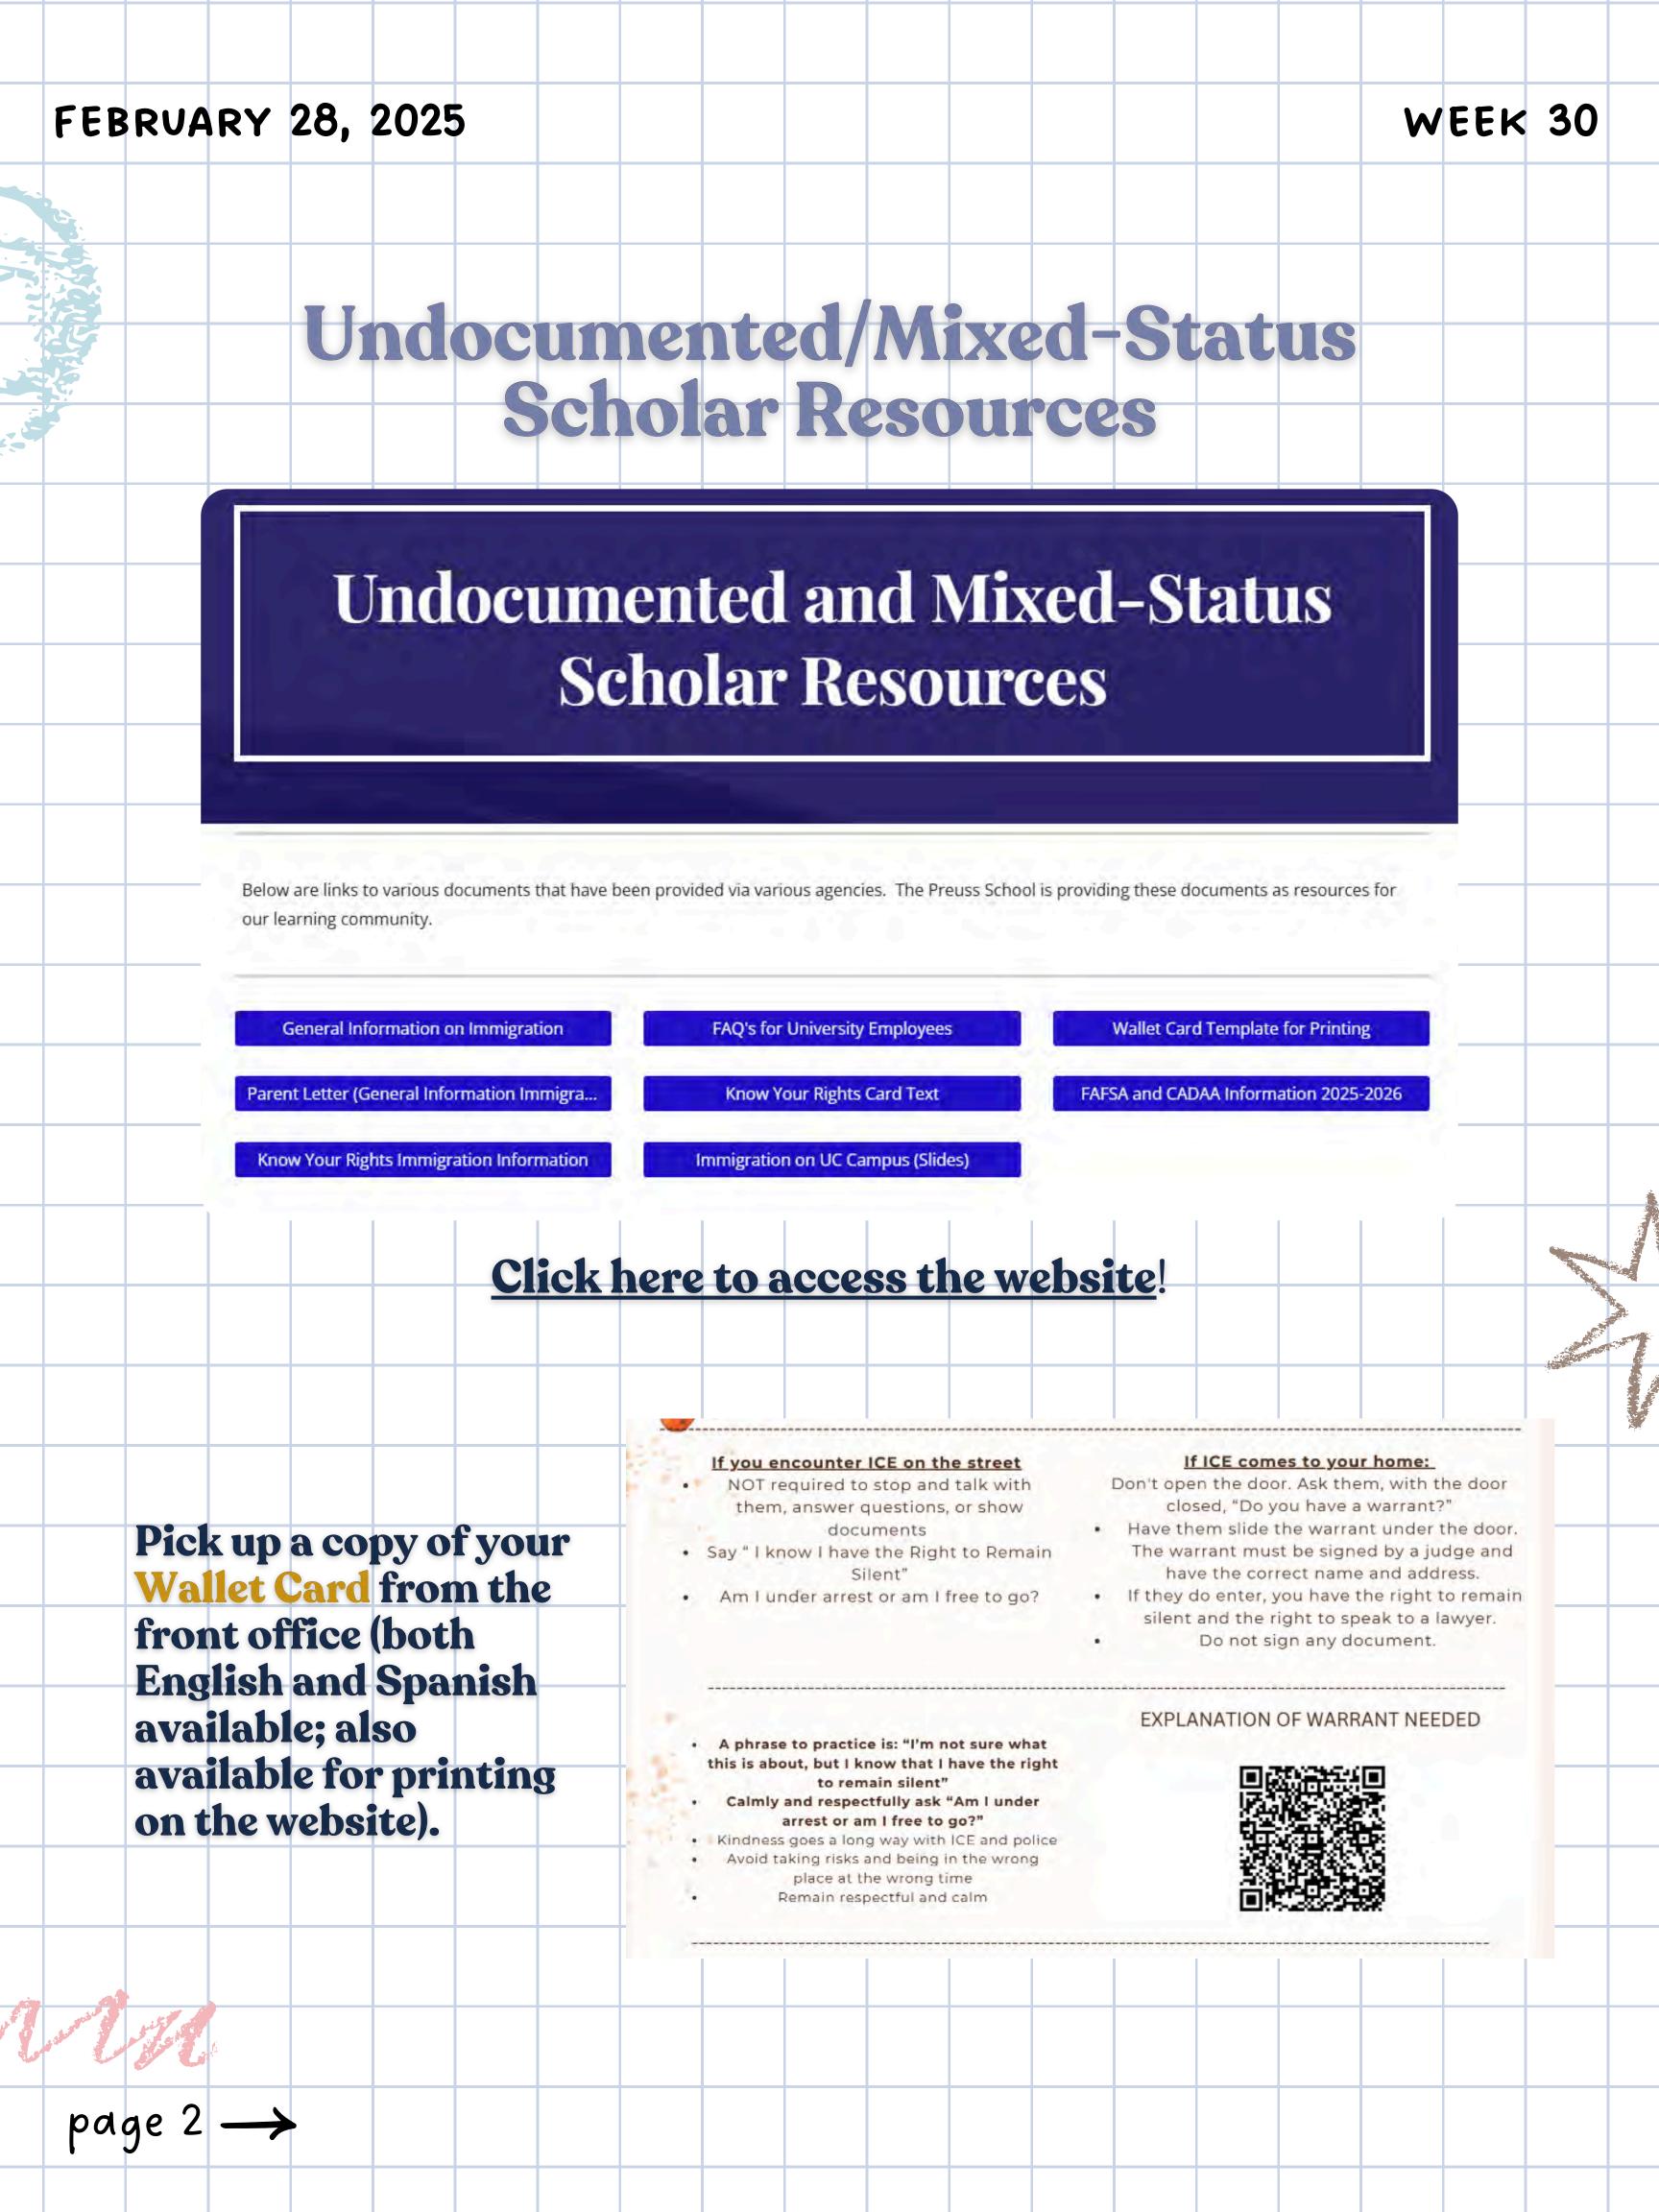

#### WEEK 30

# GENERAL ANNOUNCEMENTS

#### Finance Club Snack Sales

#### Preuss Insider









# Yearbook

Upload a picture of your holidays/vacation or your student life to be added to the Yearbook!

Please then fill out the form in full details.

Form link





Sophomore Sweet Sale

**Math Tutoring** 

page 5 ->





#### WEEK 30



#### Student Representative Feedback Form

ATTENTION ALL PREUSS STUDENTS: Don't be shy, send some concerns!

Scan this QR Code to gain access to the Student Representative Feedback form with any concerns you have regarding student life. Your School Board Student Representatives Fabian Garcia and Jazmine Nguyen will adhere to these comments right away, finding solutions to address your concerns. This opportunity allows for your comments or concerns