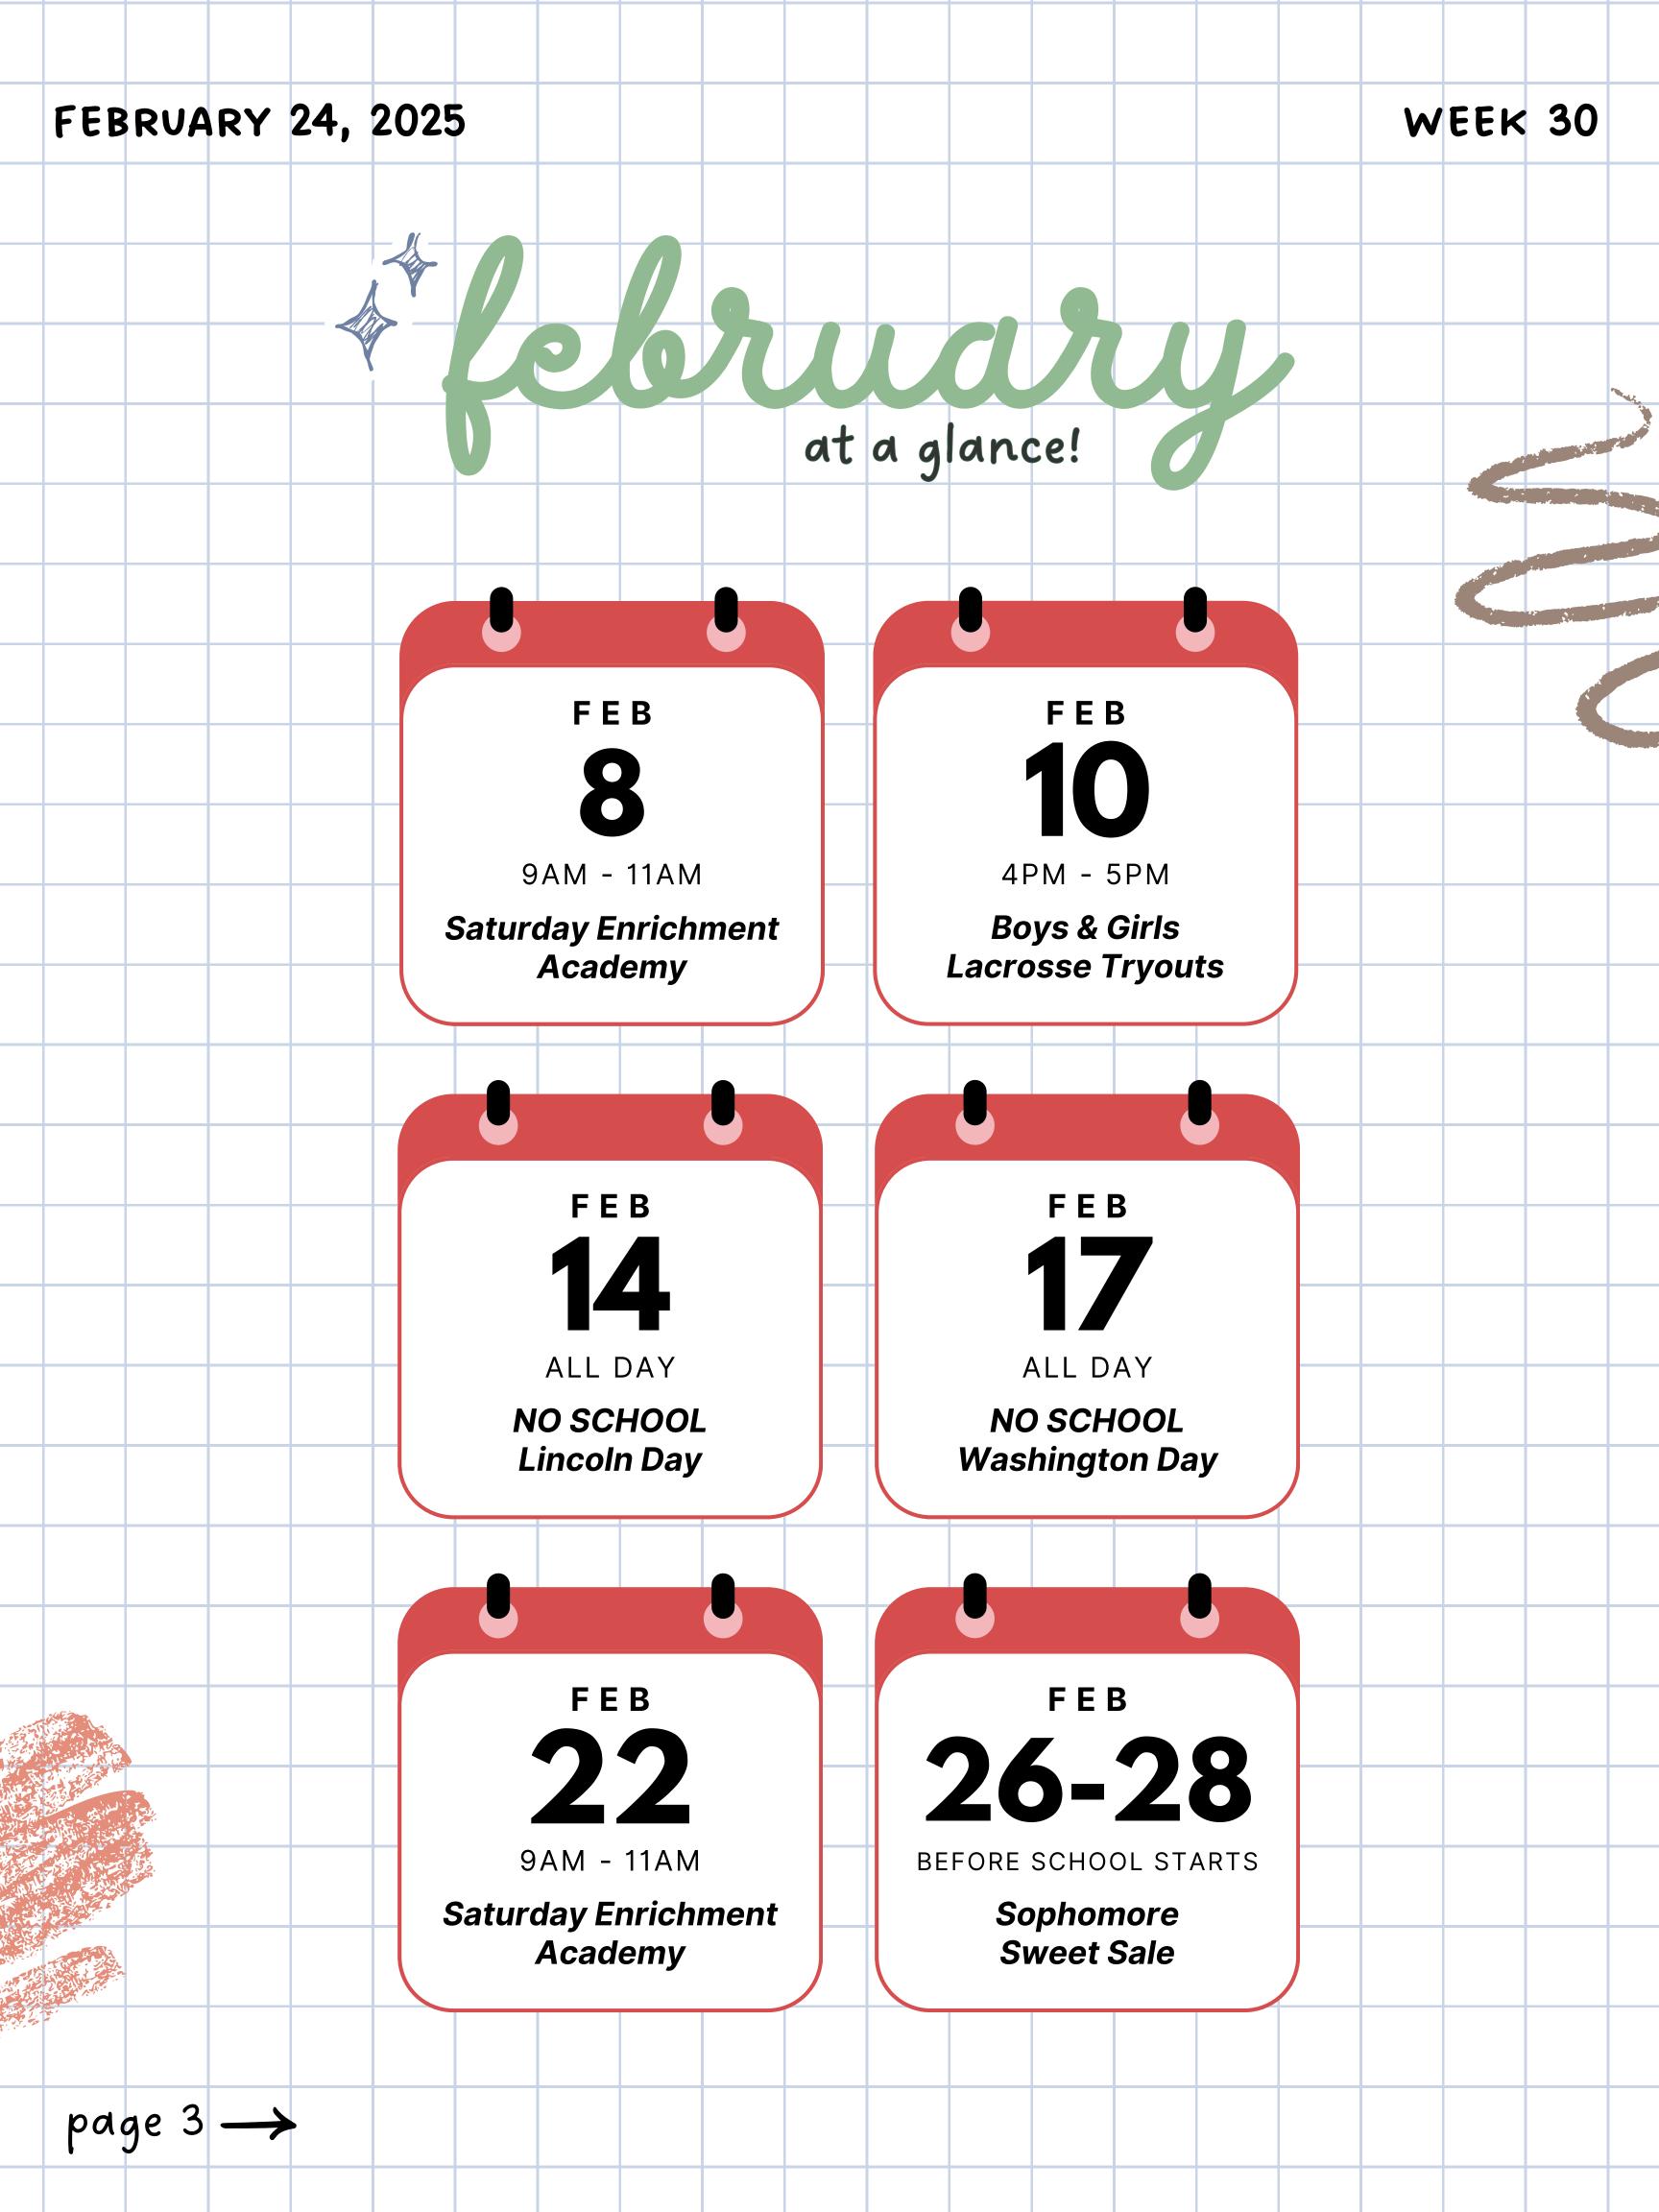

### WEEK 30

# January Monthly Attendance Challenge!





# Student Representative Feedback Form

#### ATTENTION ALL PREUSS STUDENTS: Don't be shy, send some concerns!

Scan this QR Code to gain access to the Student Representative Feedback form with any concerns you have regarding student life. Your School Board Student Representatives Fabian Garcia and Jazmine Nguyen will adhere to these comments right away, finding solutions to address your concerns. This opportunity allows for your comments or concerns to be presented to those who work hard to ensure that our school functions as properly and as best as it should. For further inquiry, feel free to contact our student representatives at

fdgarcia@preuss.ucsd.edu and j10nguyen@preuss.ucsd.edu.











## WEEK 30

# HIGH SCH