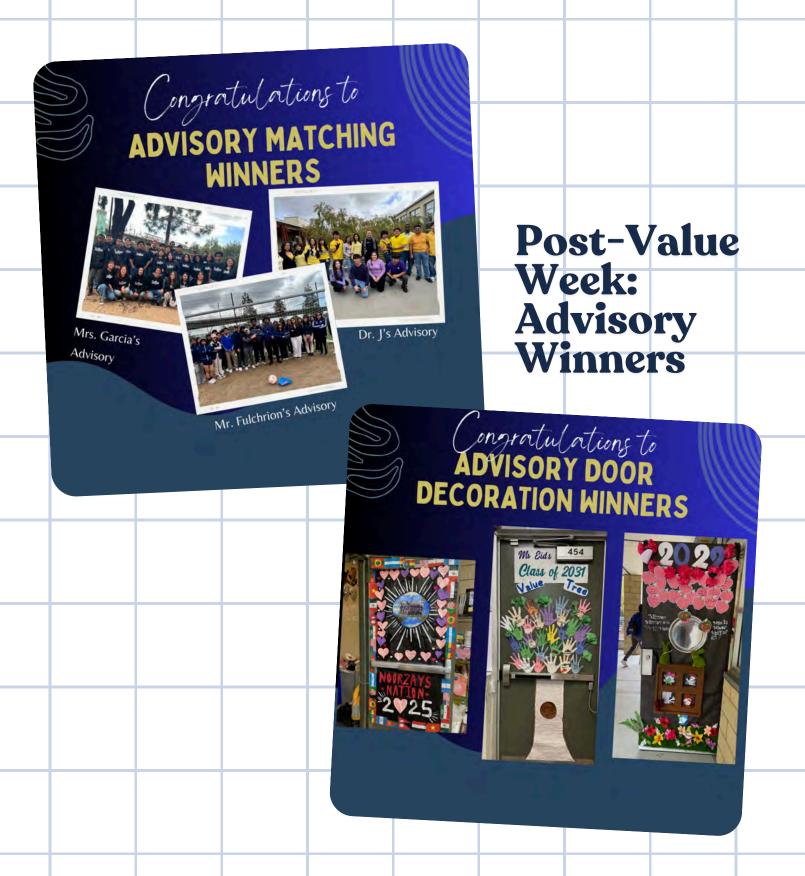

### WEEK 30

# January Monthly Attendance Challenge!





# Student Representative Feedback Form

#### ATTENTION ALL PREUSS STUDENTS: Don't be shy, send some concerns!

Scan this QR Code to gain access to the Student Representative Feedback form with any concerns you have regarding student life. Your School Board Student Representatives Fabian Garcia and Jazmine Nguyen will adhere to these comments right away, finding solutions to address your concerns. This opportunity allows for your comments or concerns to be presented to those who work hard to ensure that our school functions as properly and as best as it should. For further inquiry, feel free to contact our student representatives at

fdgarcia@preuss.ucsd.edu and j10nguyen@preuss.ucsd.edu.











## WEEK 30

# HIGH SCHOOL ANNOUNCEMENTS







INTERACT CLUB

FITNESS CLUB



CLASS CODE: tvrg4za After School Tuesdays C201

FITNESS CLUB



M.U.N. CLUB



SCIENCE OLYMPIAD



CROCHET CLUB



APIA CLUB



MUSIC CLUBS

page 11 ->



| DAILY REMINDERS  SCHOLARS!   if you would like to add something to the bulletin, please send it to Ms. Isabella's email, icayanan@ucsd.edu, by 5pm the day before!  MTS Trolley Rider Insider Info  Please take a moment to learn about the MTS "See Something, Say Something" information.  Click the MTS icon to read!  If you need assistance when riding the trolley, at 619-5951-490. Put these important numbers in your phone so you have them available anytime you ride the trolley!