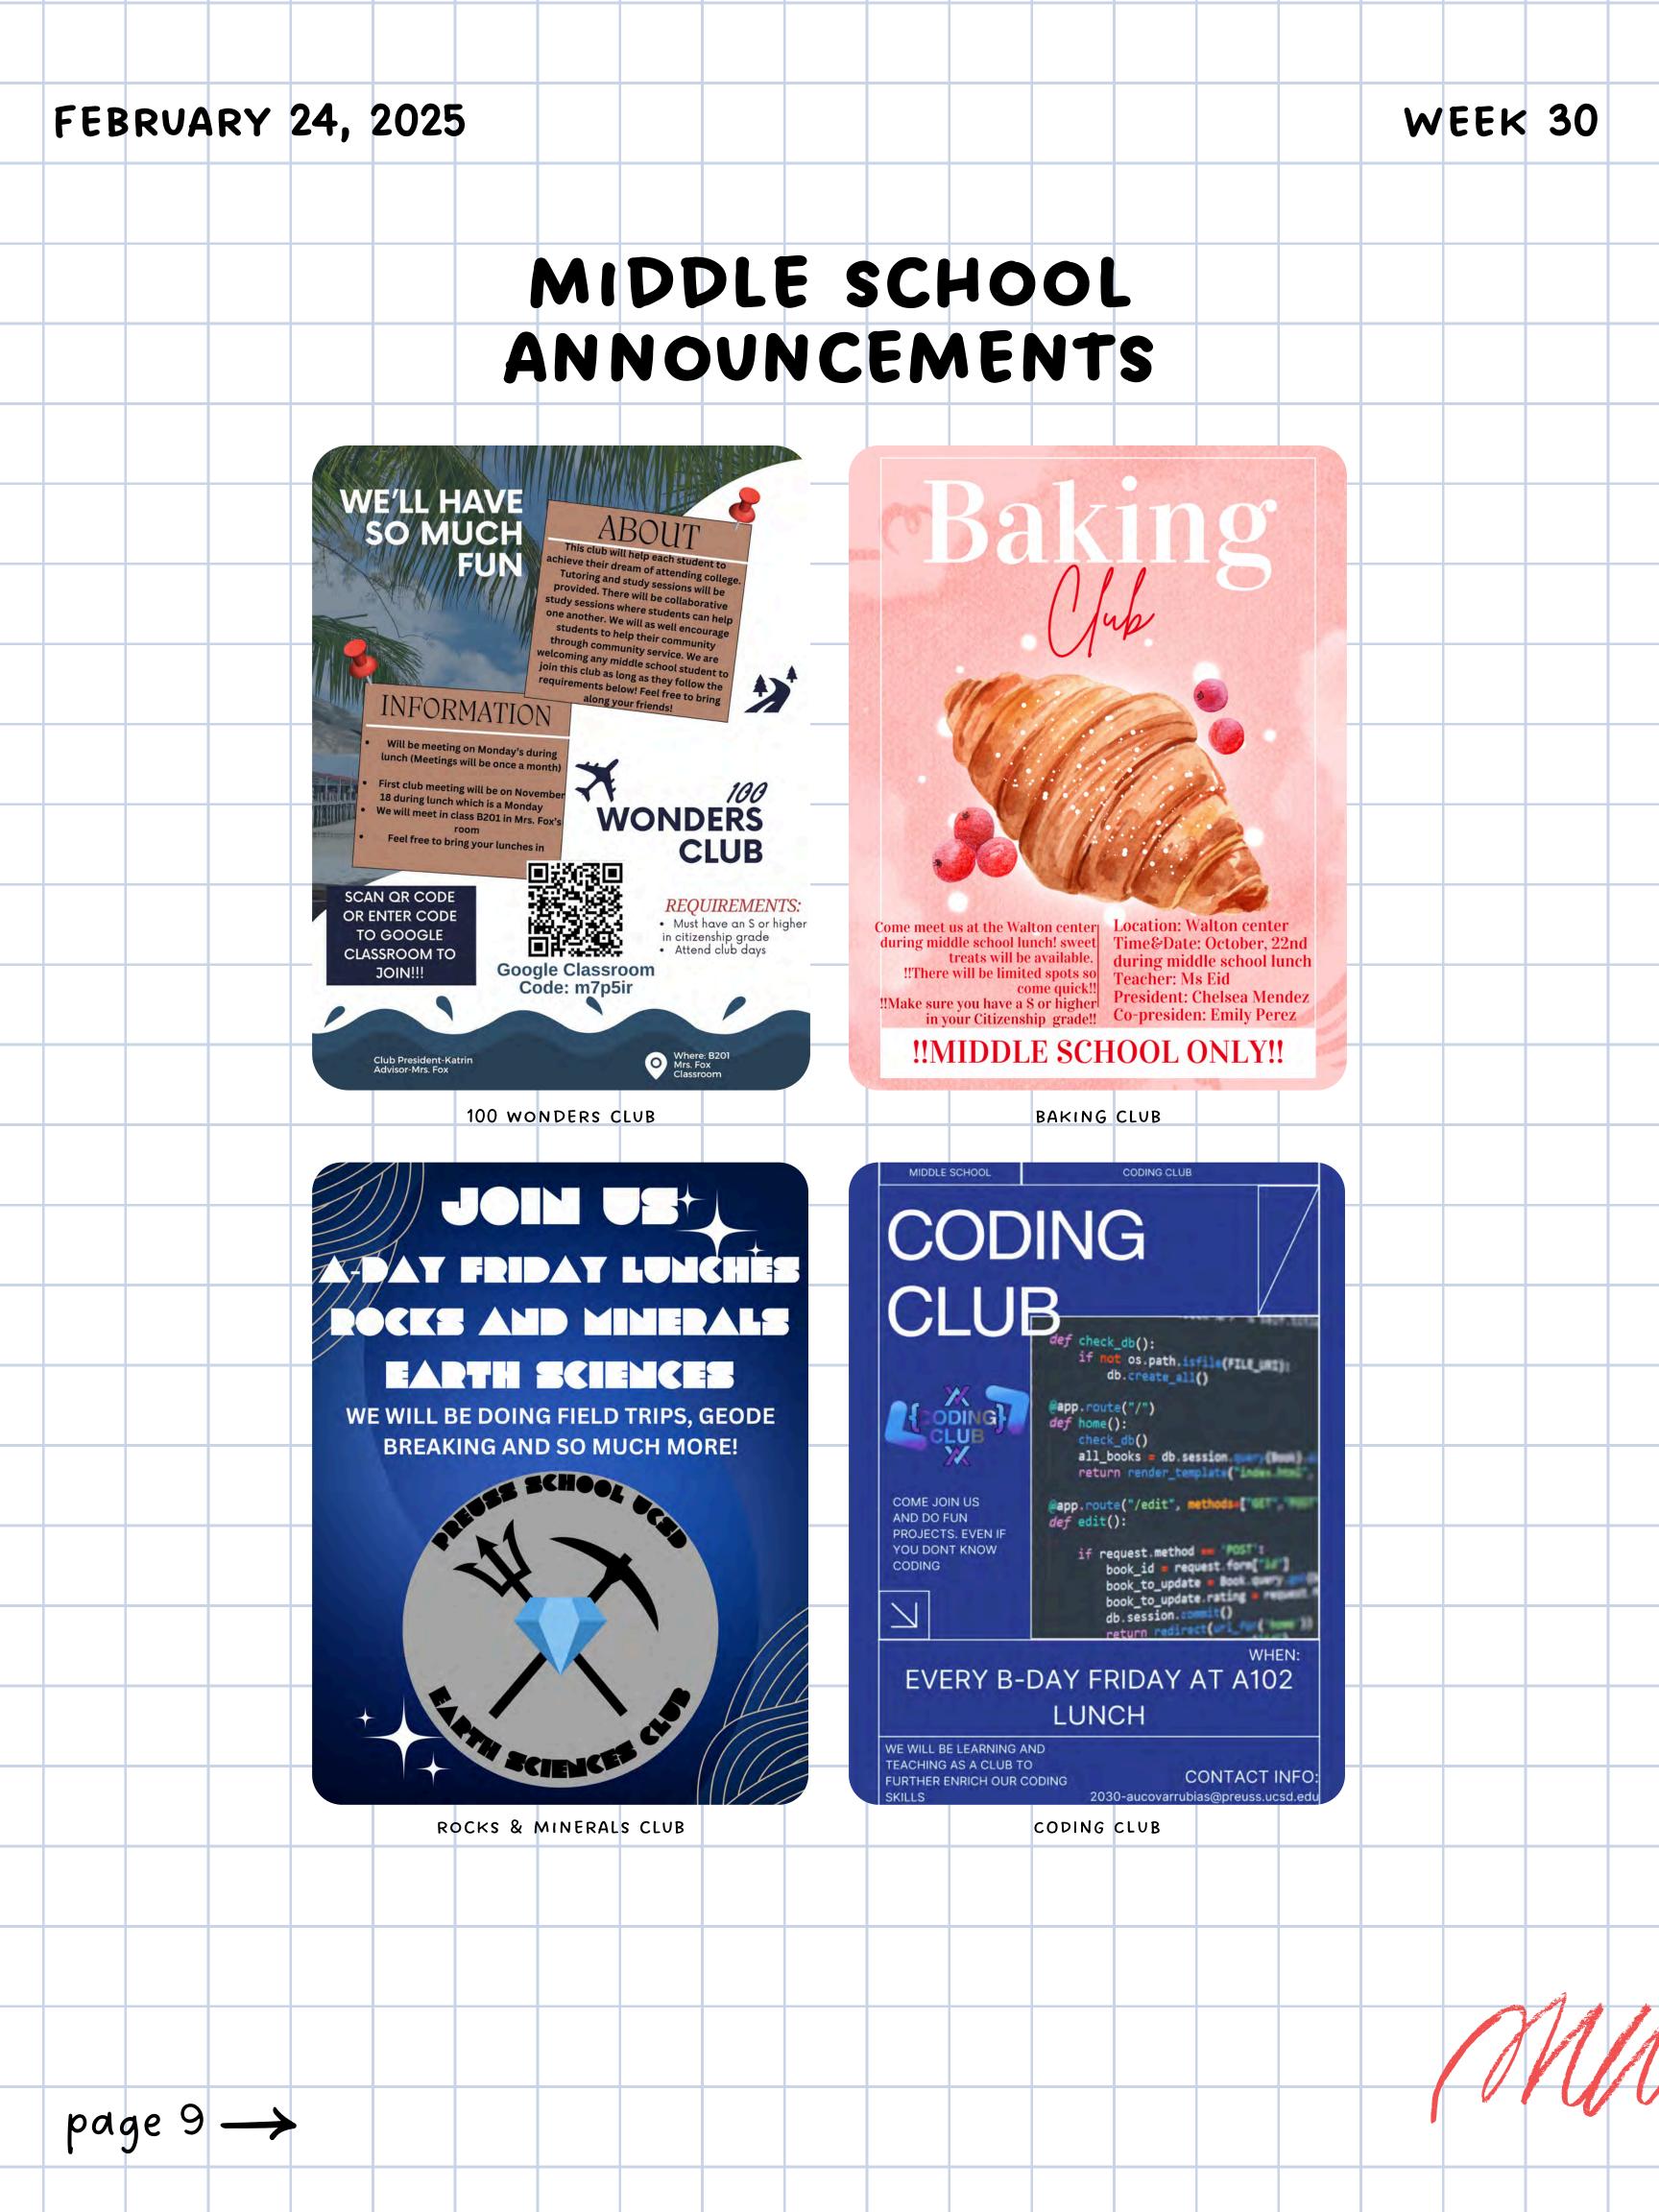

### WEEK 30

# January Monthly Attendance Challenge!





# Student Representative Feedback Form

#### ATTENTION ALL PREUSS STUDENTS: Don't be shy, send some concerns!

Scan this QR Code to gain access to the Student Representative Feedback form with any concerns you have regarding student life. Your School Board Student Representatives Fabian Garcia and Jazmine Nguyen will adhere to these comments right away, finding solutions to address your concerns. This opportunity allows for your comments or concerns to be presented to those who work hard to ensure that our school functions as properly and as best as it should. For further inquiry, feel free to contact our student representatives at

fdgarcia@preuss.ucsd.edu and j10nguyen@preuss.ucsd.edu.











## WEEK 30

# HIGH SCHOOL ANNOUNCEMENTS







INTERACT CLUB

FITNESS CLUB



CLASS CODE: tvrg4za After School Tuesdays C201

FITNESS CLUB



M.U.N. CLUB



SCIENCE OLYMPIAD



CROCHET CLUB



APIA CLUB



MUSIC CLUBS

page 11 ->



| DAILY REMINDERS  SCHOLARS!   if you would like to add something to the bulletin, please send it to Ms. Isabella's email, icayanan@ucsd.edu, by 5pm the day before!  MTS Trolley Rider Insider Info  Please take a moment to learn about the MTS "See Something, Say Something" information.  Click the MTS icon to read!  If you need assistance when riding the trolley, at 619-5951-490. Put these important numbers in your phone so you have them available anytime you ride the trolley!