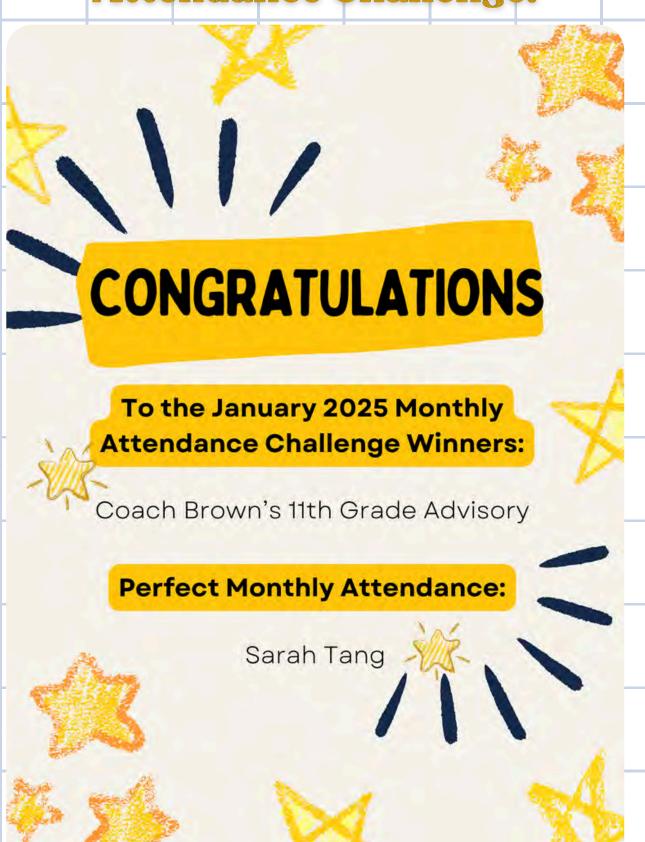

### WEEK 30

# January Monthly Attendance Challenge!





# Student Representative Feedback Form

#### ATTENTION ALL PREUSS STUDENTS: Don't be shy, send some concerns!

Scan this QR Code to gain access to the Student Representative Feedback form with any concerns you have regarding student life. Your School Board Student Representatives Fabian Garcia and Jazmine Nguyen will adhere to these comments right away, finding solutions to address your concerns. This opportunity allows for your comments or concerns to be presented to those who work hard to ensure that our school functions as properly and as best as it should. For further inquiry, feel free to contact our student representatives at

fdgarcia@preuss.ucsd.edu and j10nguyen@preuss.ucsd.edu.











## WEEK 30

# HIGH SCHOOL ANNOUNCEMENTS







INTERACT CLUB

FITNESS CLUB



CLASS CODE