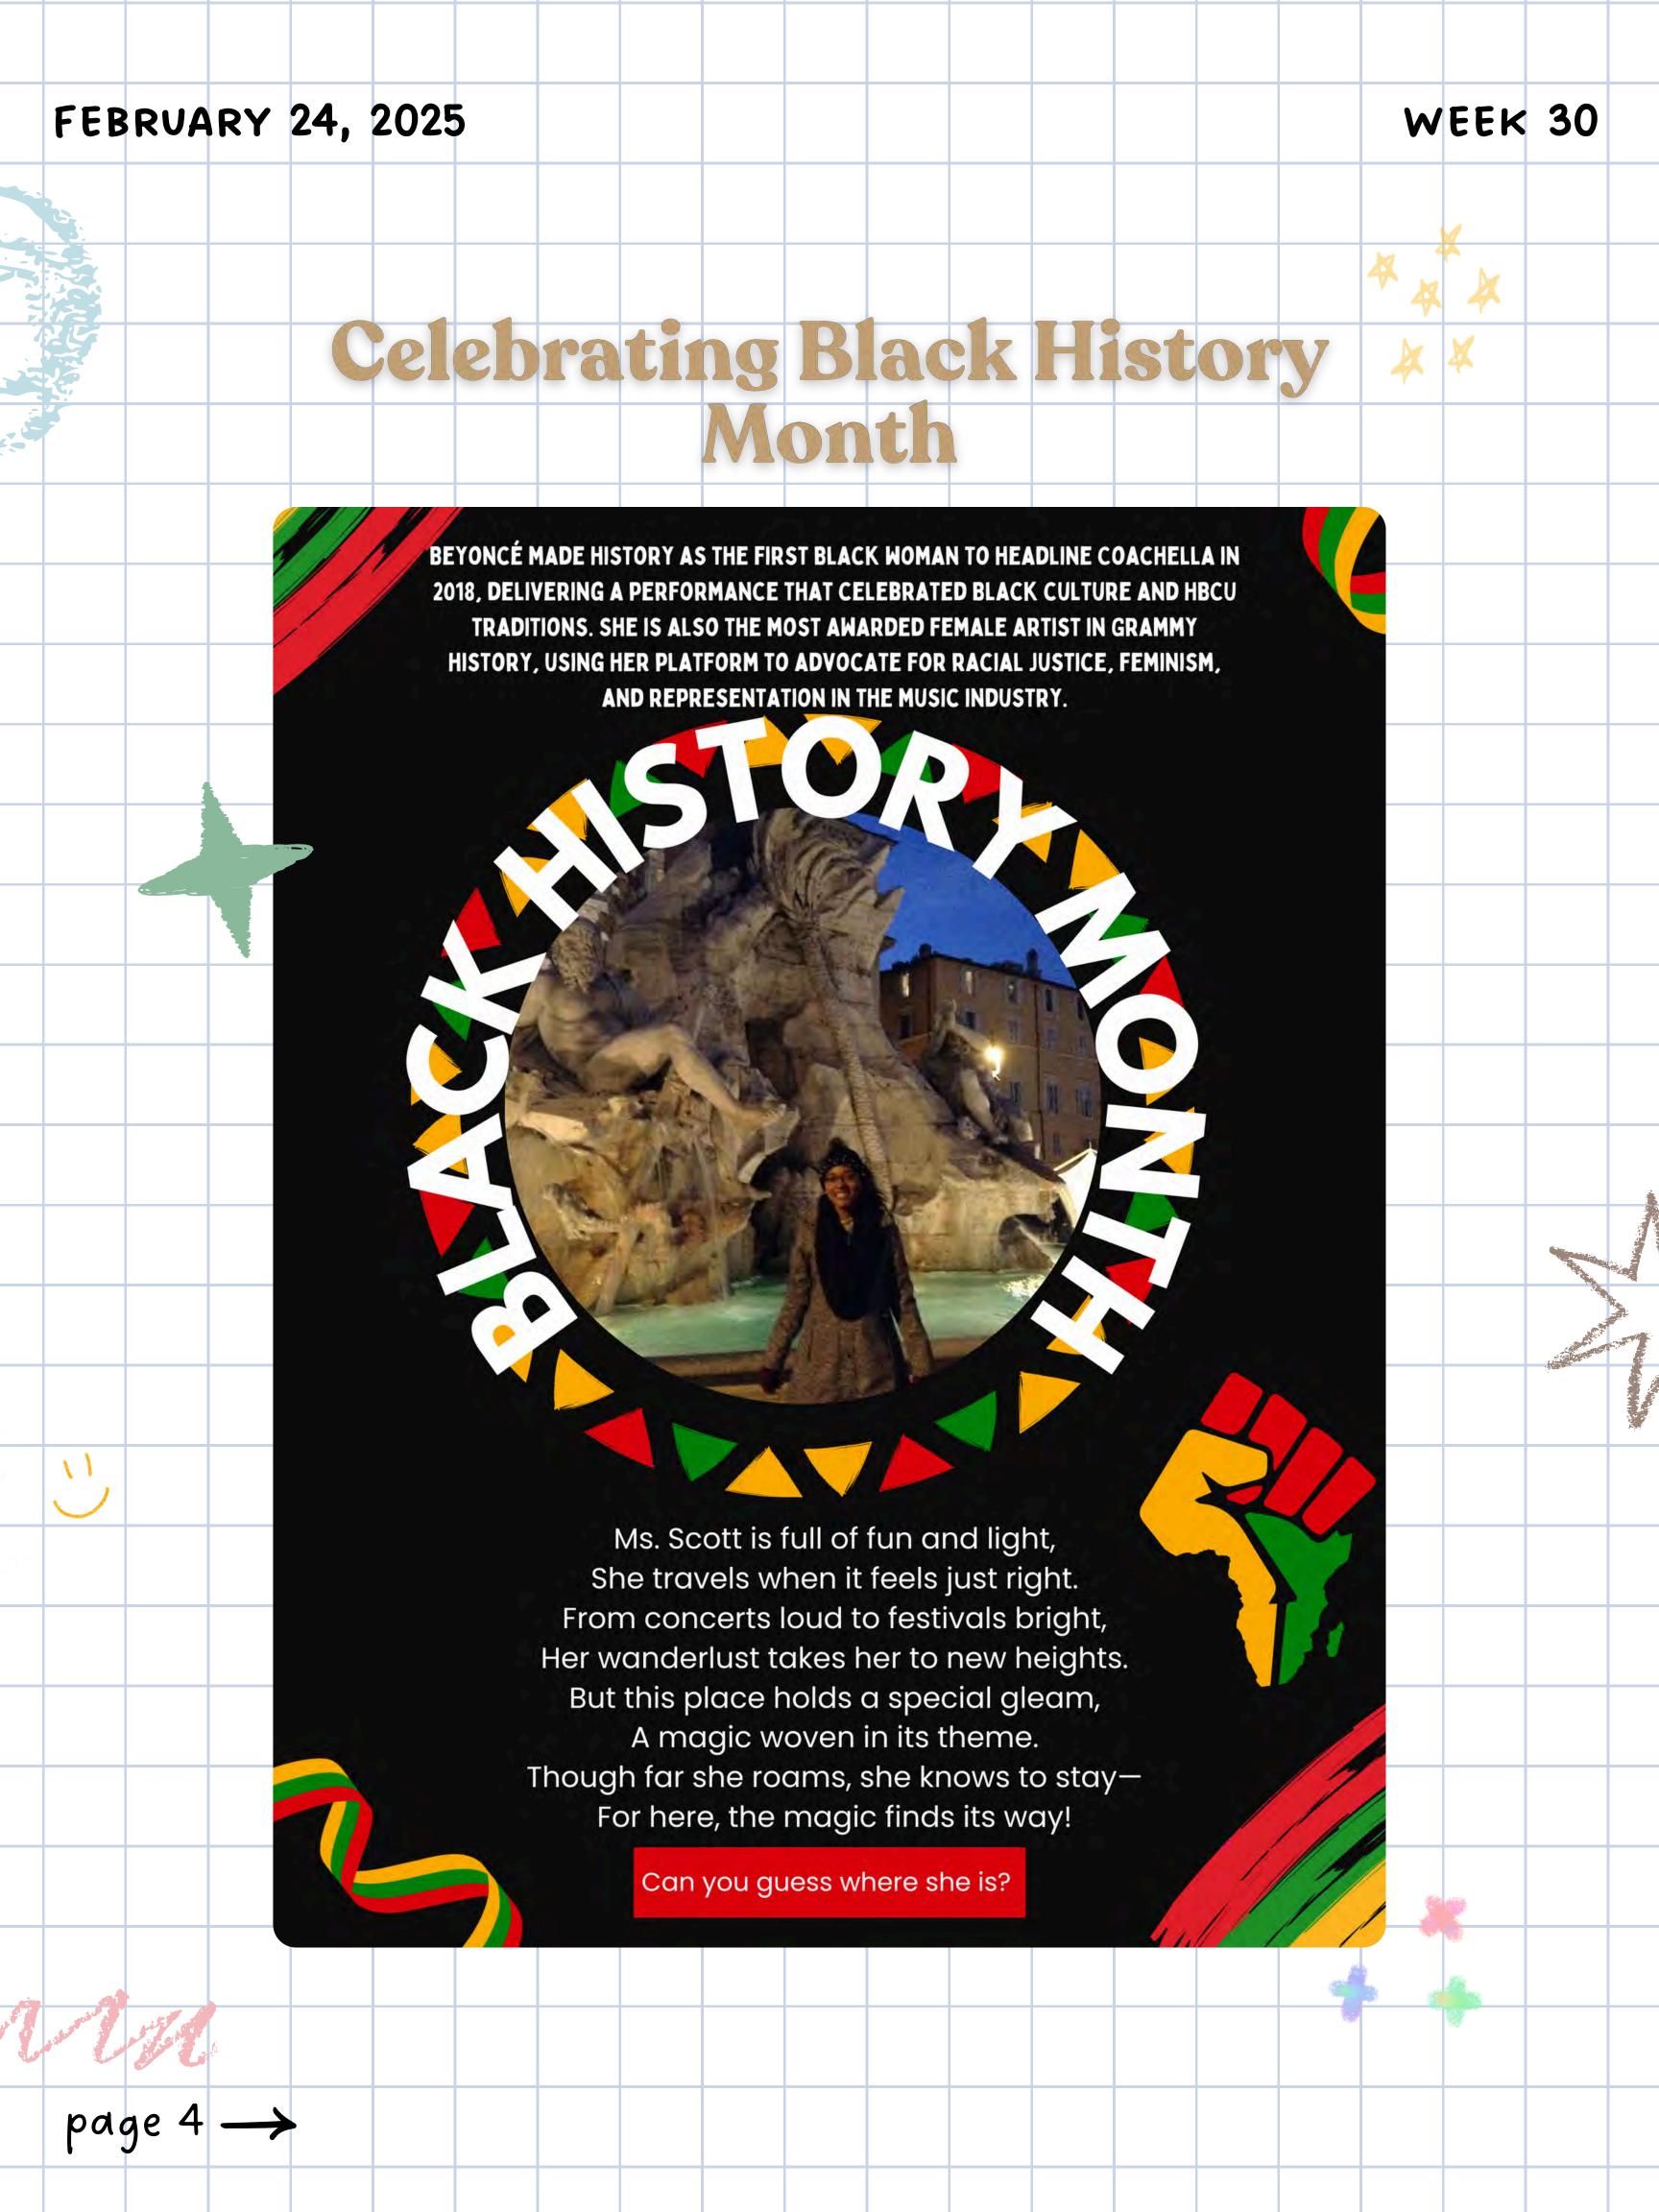

### WEEK 30

# January Monthly Attendance Challenge!





# Student Representative Feedback Form

#### ATTENTION ALL PREUSS STUDENTS: Don't be shy, send some concerns!

Scan this QR Code to gain access to the Student Representative Feedback form with any concerns you have regarding student life. Your School Board Student Representatives Fabian Garcia and Jazmine Nguyen will adhere to these comments right away, finding solutions to address your concerns. This opportunity allows for your comments or concerns to be presented to those who work hard to ensure that our school functions as properly and as best as it should. For further inquiry, feel free to contact our student representatives at

fdgarcia@preuss.ucsd.edu and j10nguyen@preuss.ucsd.edu.











## WEEK 30

# HIGH SCHOO