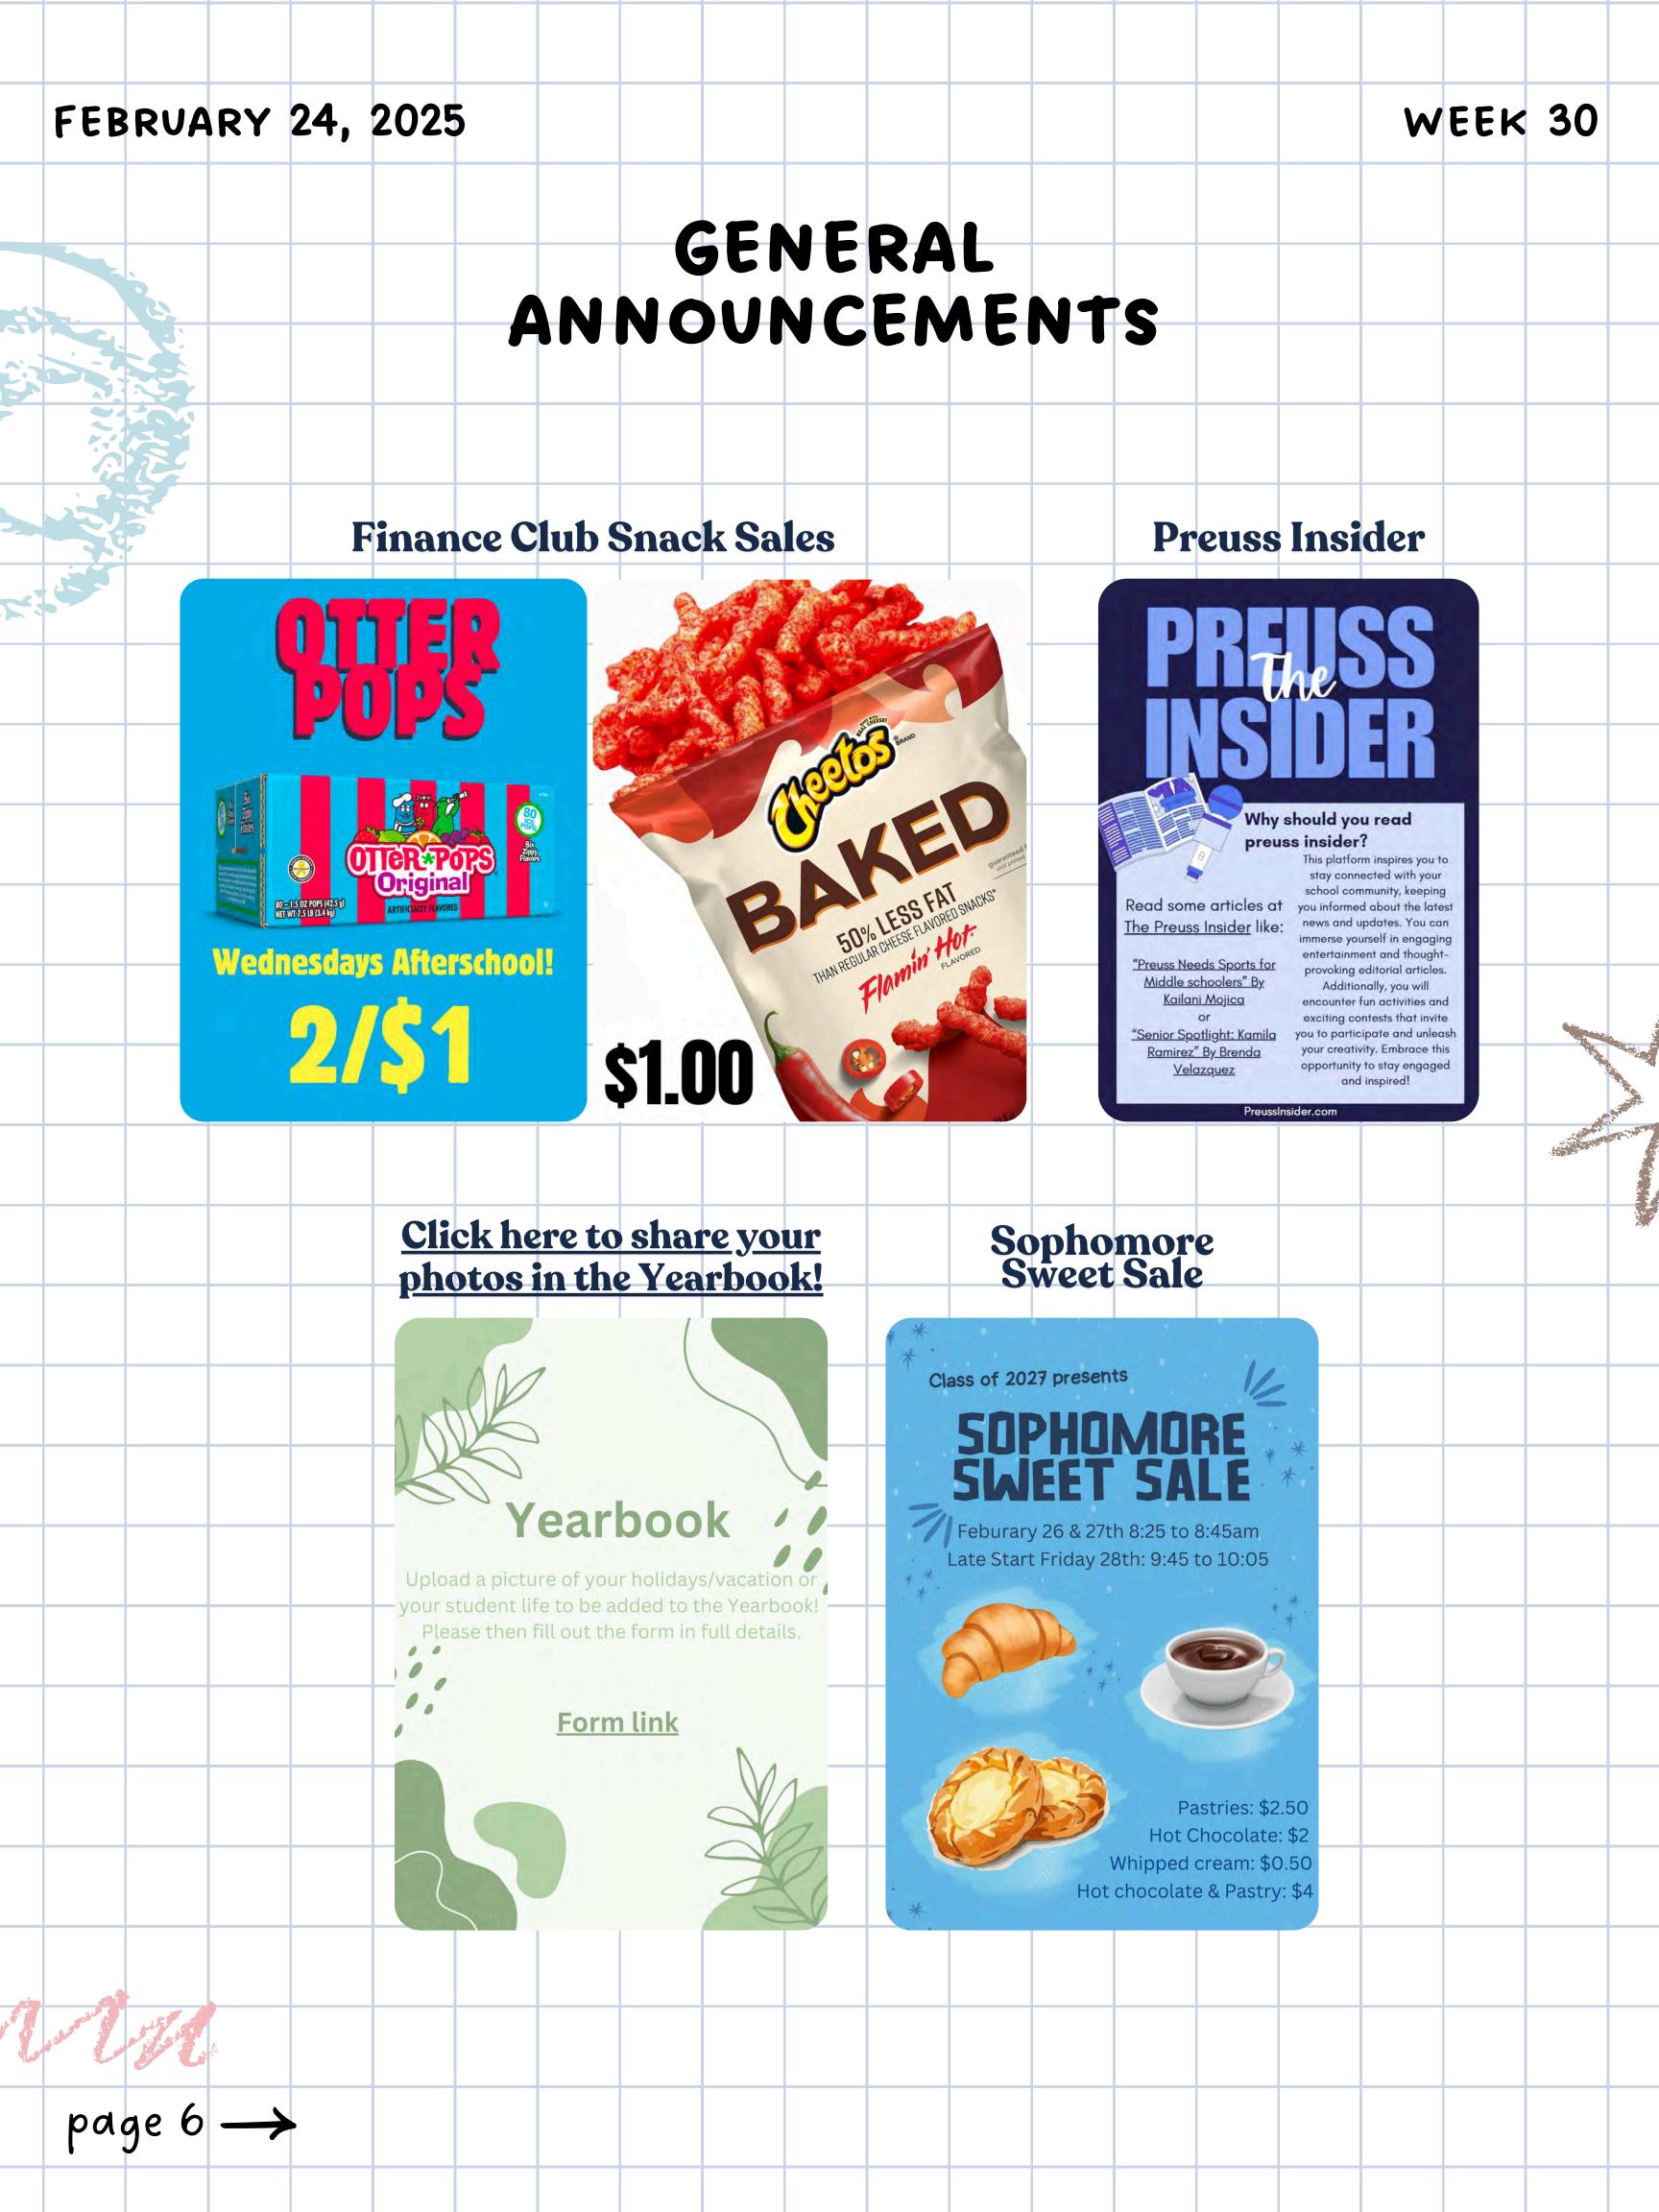

### WEEK 30

# January Monthly Attendance Challenge!





# Student Representative Feedback Form

#### ATTENTION ALL PREUSS STUDENTS: Don't be shy, send some concerns!

Scan this QR Code to gain access to the Student Representative Feedback form with any concerns you have regarding student life. Your School Board Student Representatives Fabian Garcia and Jazmine Nguyen will adhere to these comments right away, finding solutions to address your concerns. This opportunity allows for your comments or concerns to be presented to those who work hard to ensure that our school functions as properly and as best as it should. For further inquiry, feel free to contact our student representatives at

fdgarcia@preuss.ucsd.edu and j10nguyen@preuss.ucsd.edu.











## WEEK 30

# HIGH SCHOOL AN