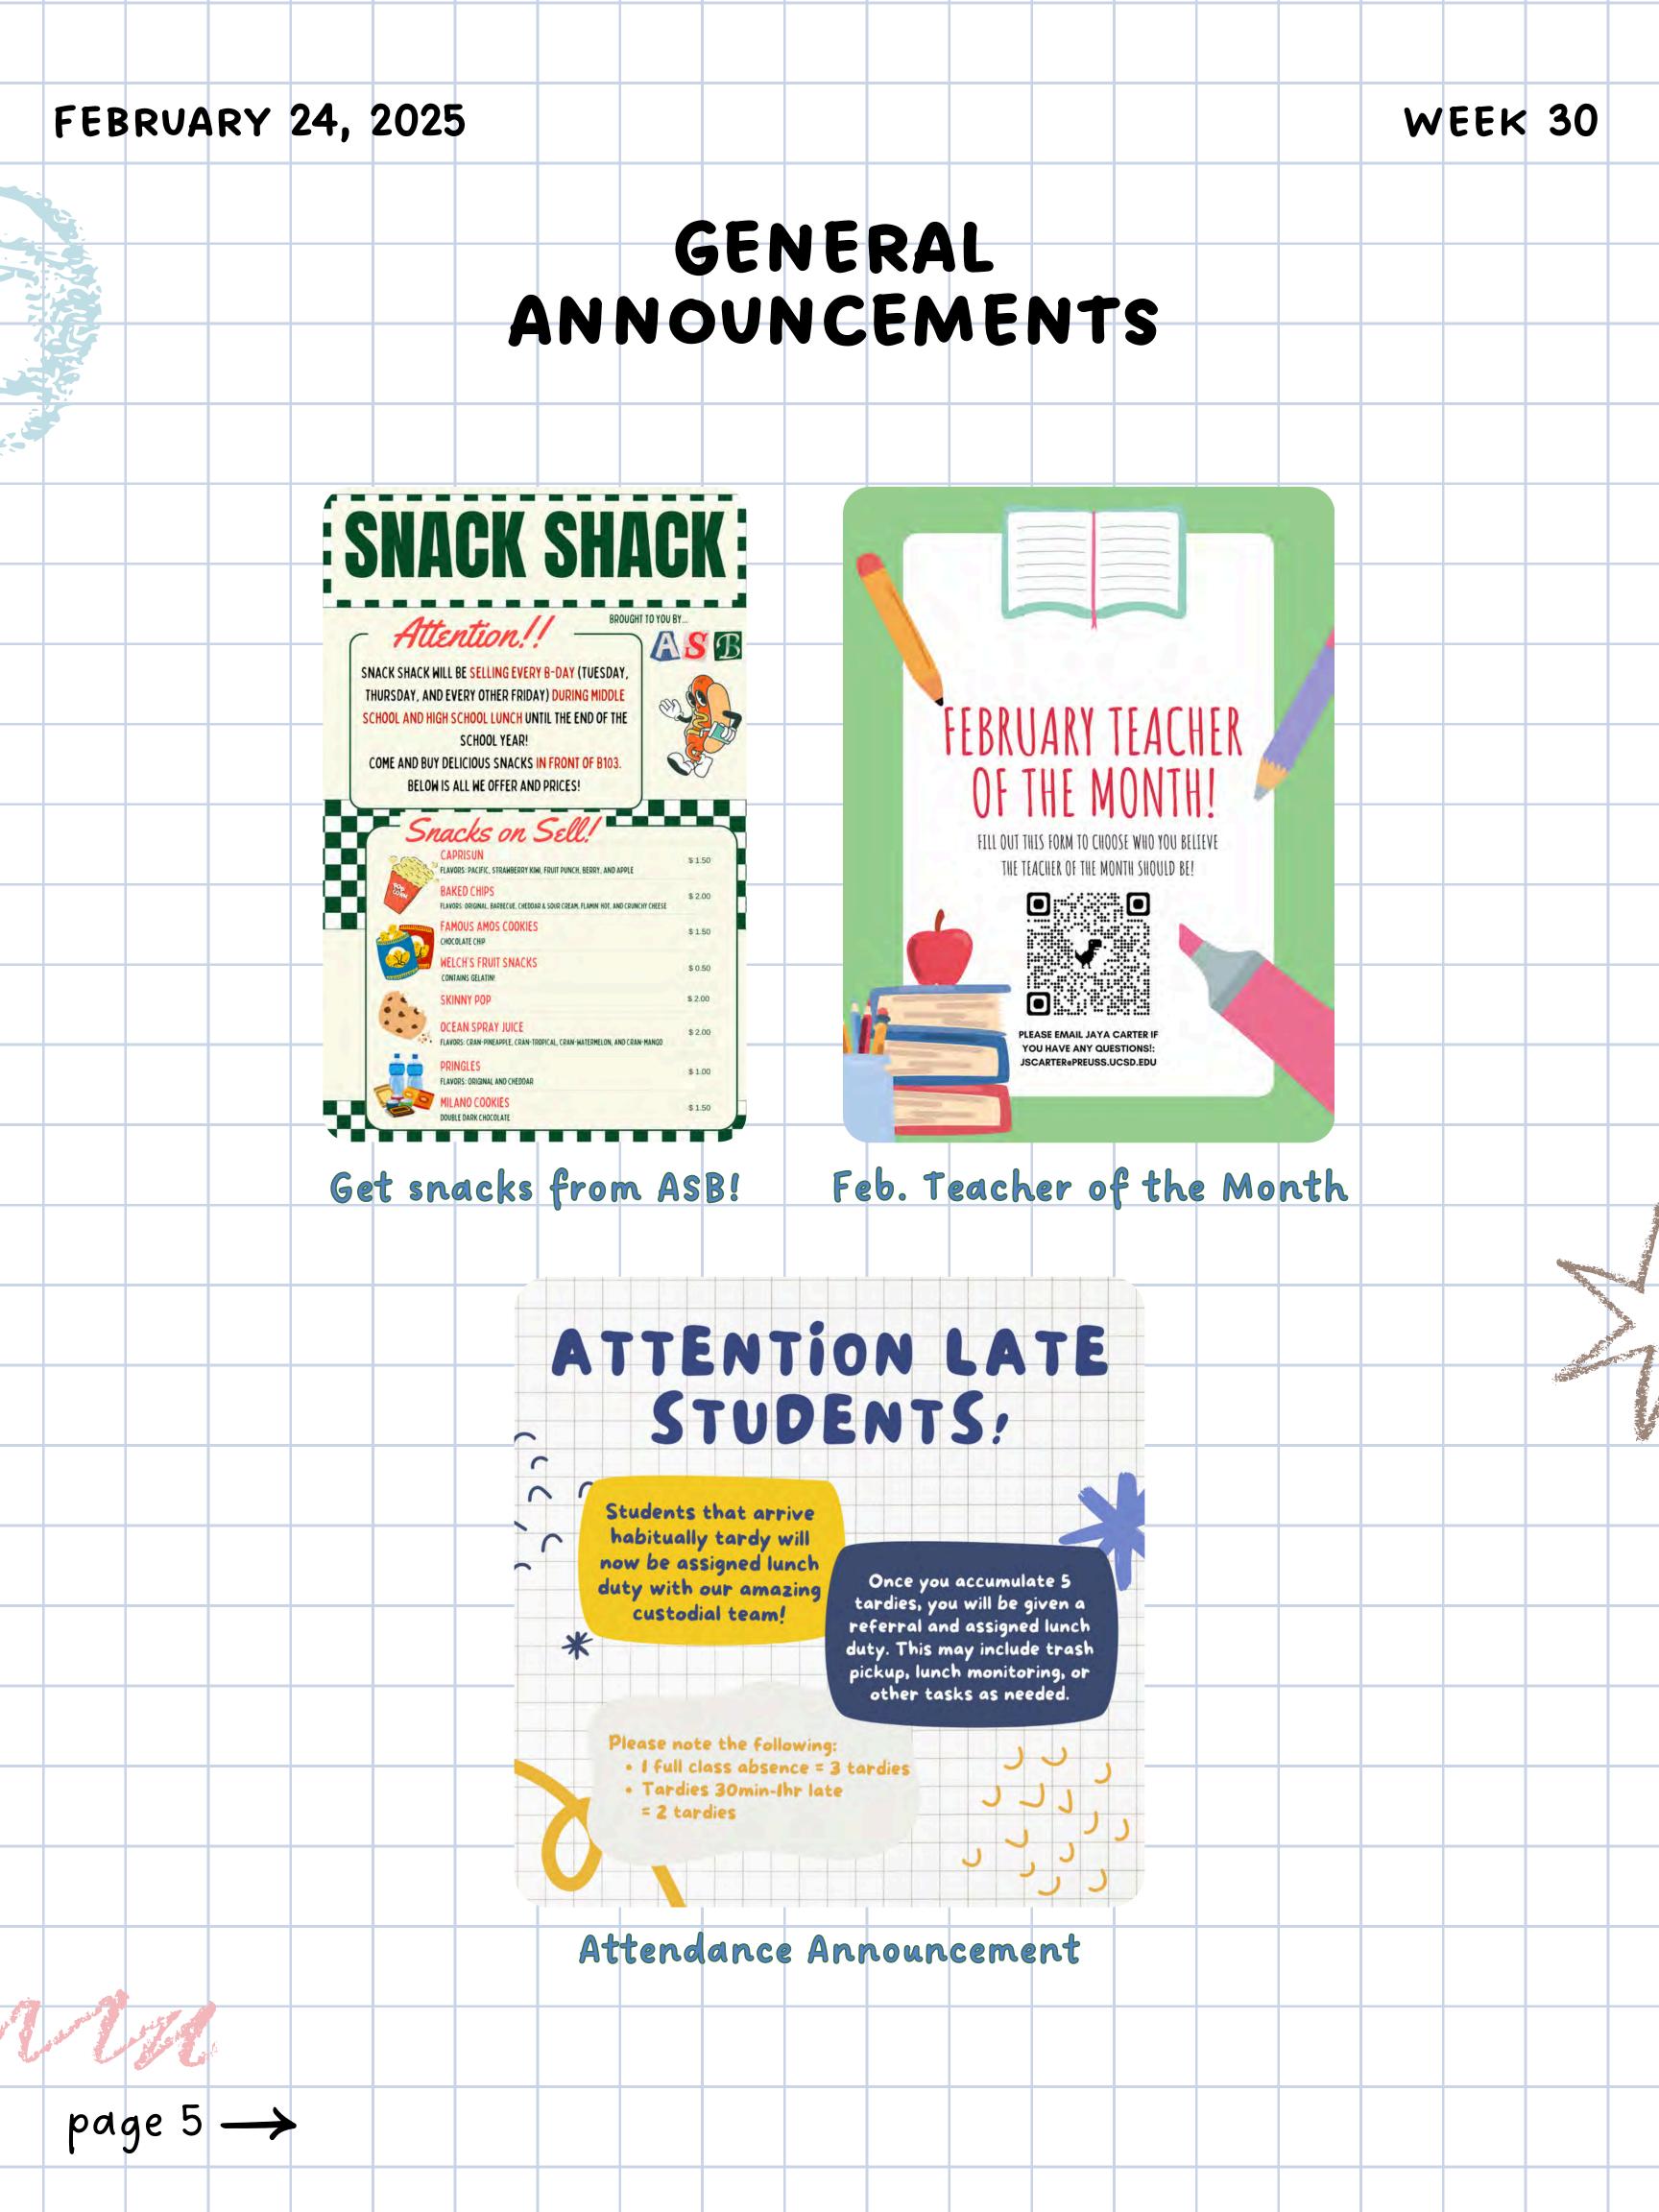

### WEEK 30

# January Monthly Attendance Challenge!





# Student Representative Feedback Form

#### ATTENTION ALL PREUSS STUDENTS: Don't be shy, send some concerns!

Scan this QR Code to gain access to the Student Representative Feedback form with any concerns you have regarding student life. Your School Board Student Representatives Fabian Garcia and Jazmine Nguyen will adhere to these comments right away, finding solutions to address your concerns. This opportunity allows for your comments or concerns to be presented to those who work hard to ensure that our school functions as properly and as best as it should. For further inquiry, feel free to contact our student representatives at

fdgarcia@preuss.ucsd.edu and j10nguyen@preuss.ucsd.edu.











## WEEK 30

# HIGH SCHOOL