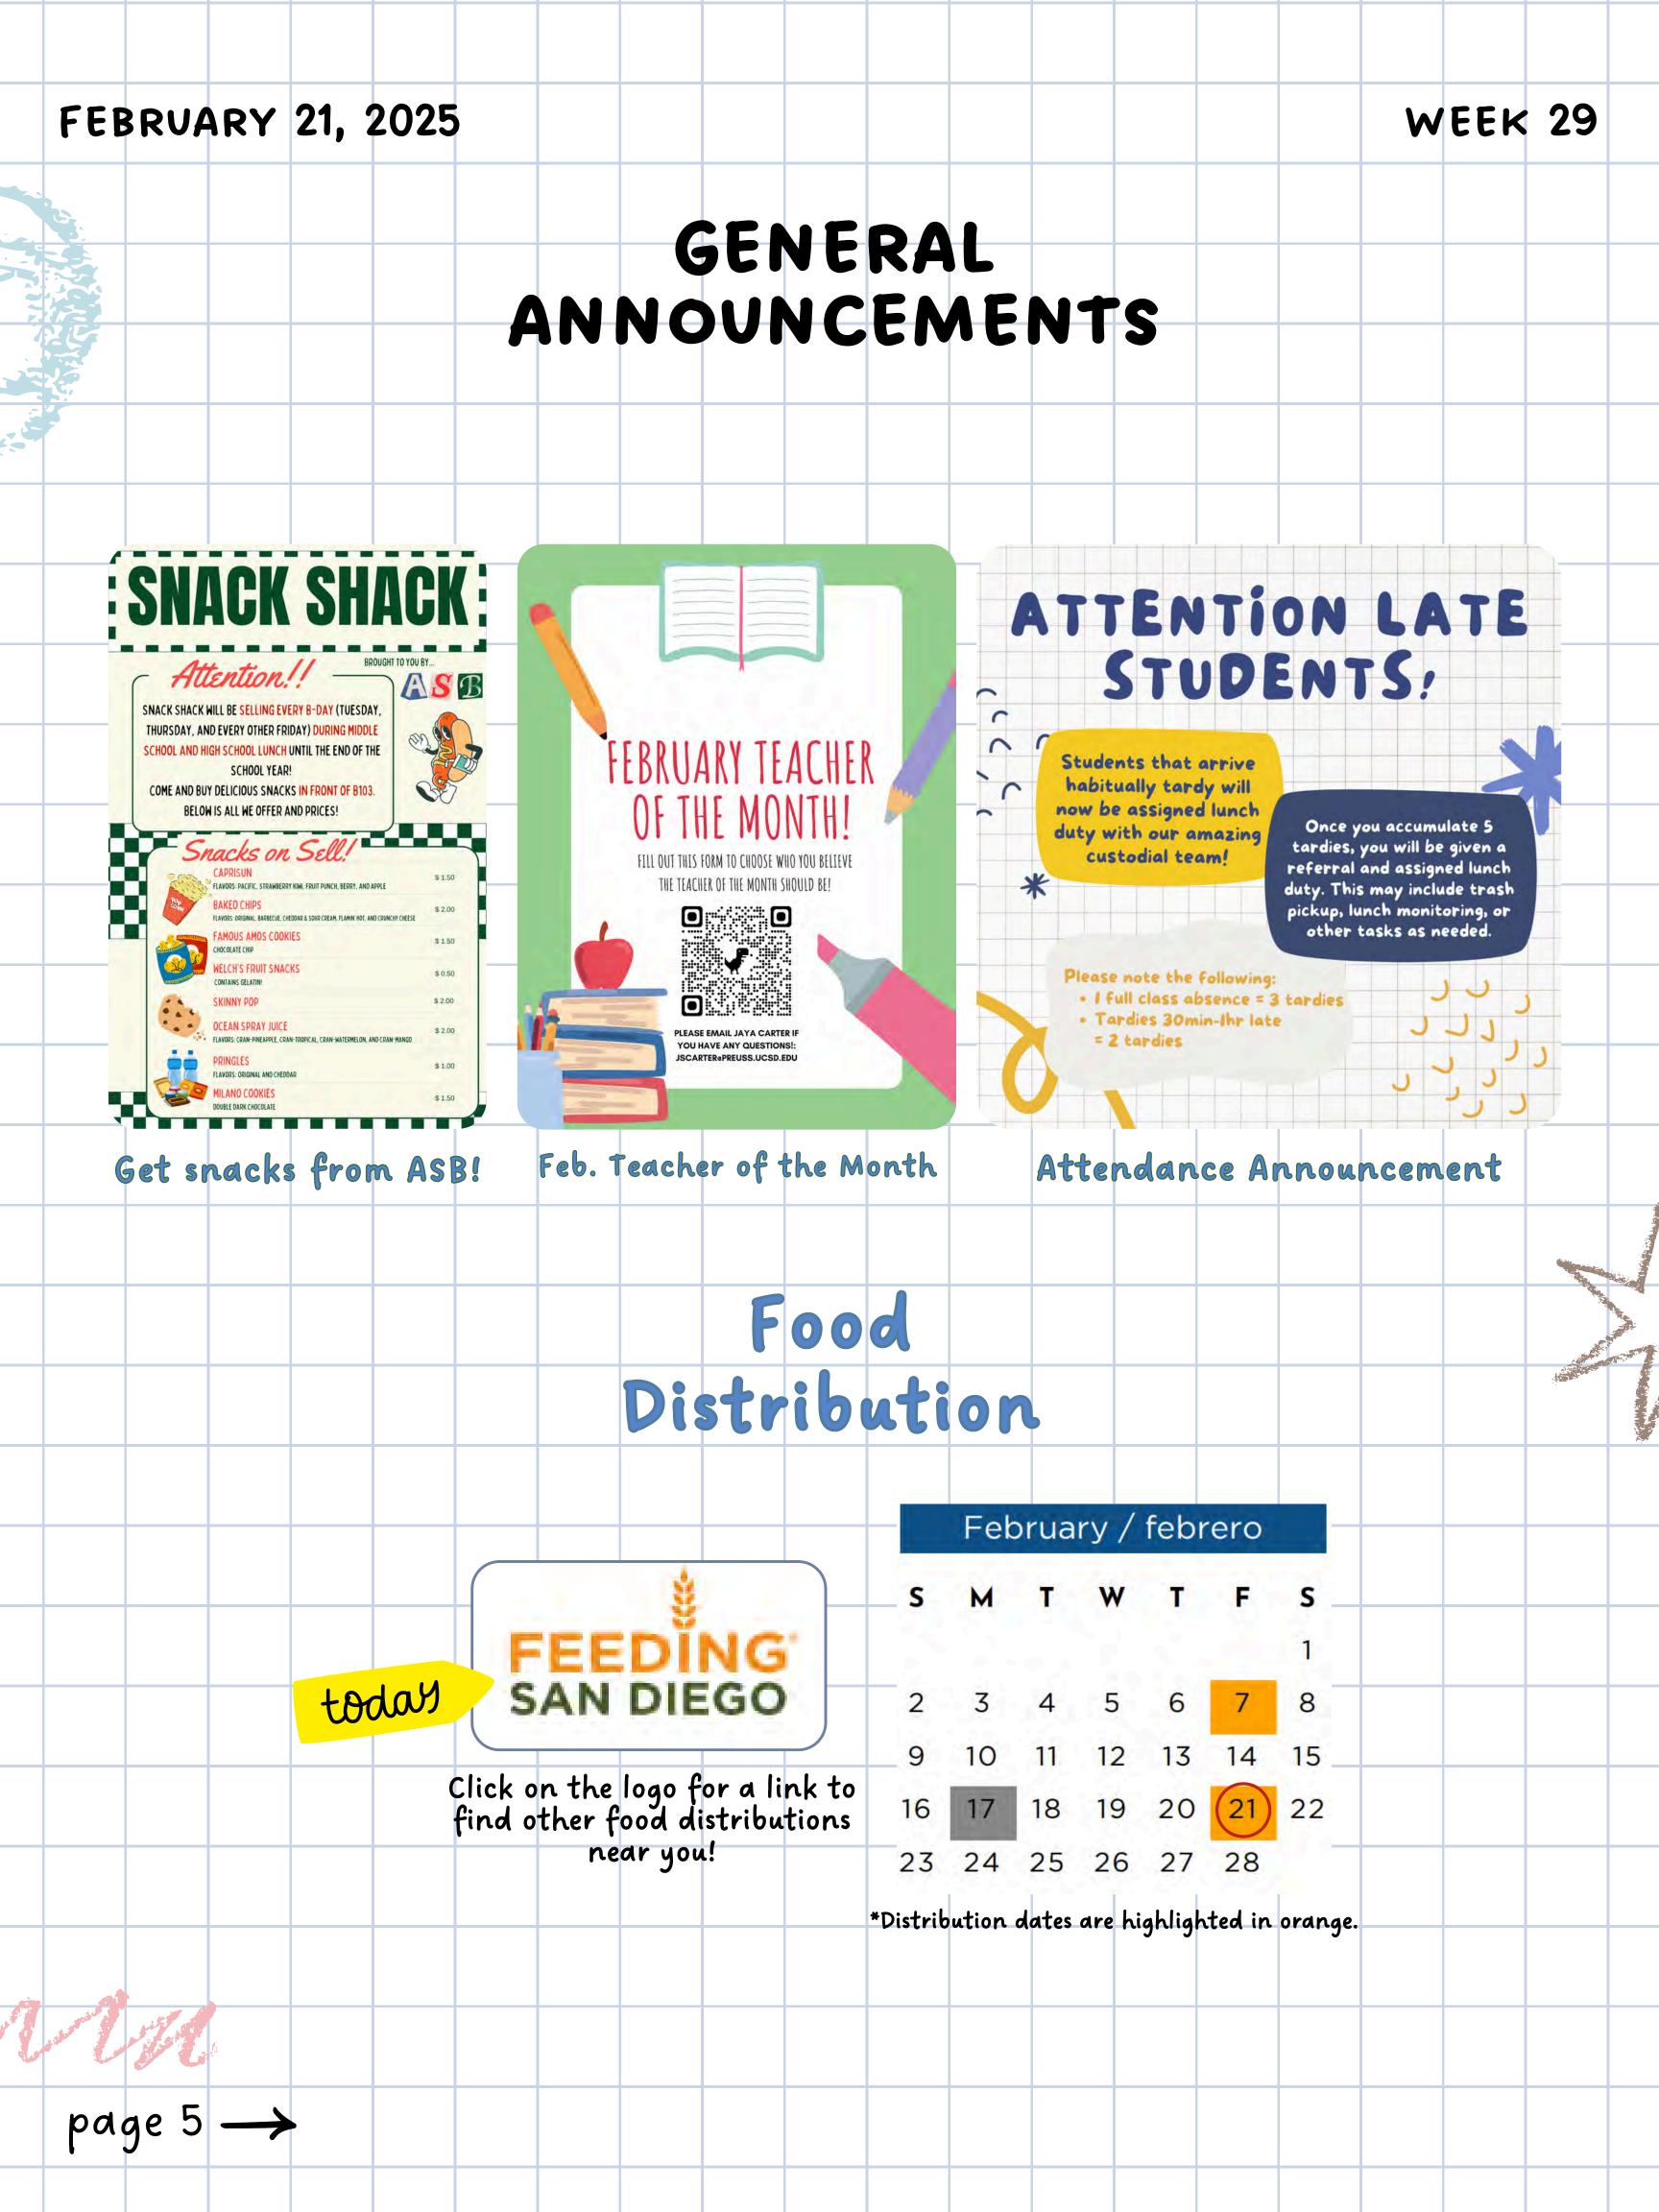

### WEEK 29

# January Monthly Attendance Challenge!





# Student Representative Feedback Form

#### ATTENTION ALL PREUSS STUDENTS: Don't be shy, send some concerns!

Scan this QR Code to gain access to the Student Representative Feedback form with any concerns you have regarding student life. Your School Board Student Representatives Fabian Garcia and Jazmine Nguyen will adhere to these comments right away, finding solutions to address your concerns. This opportunity allows for your comments or concerns to be presented to those who work hard to ensure that our school functions as properly and as best as it should. For further inquiry, feel free to contact our student representatives at

fdgarcia@preuss.ucsd.edu and j10nguyen@preuss.ucsd.edu.









Garden club sales.

Performa