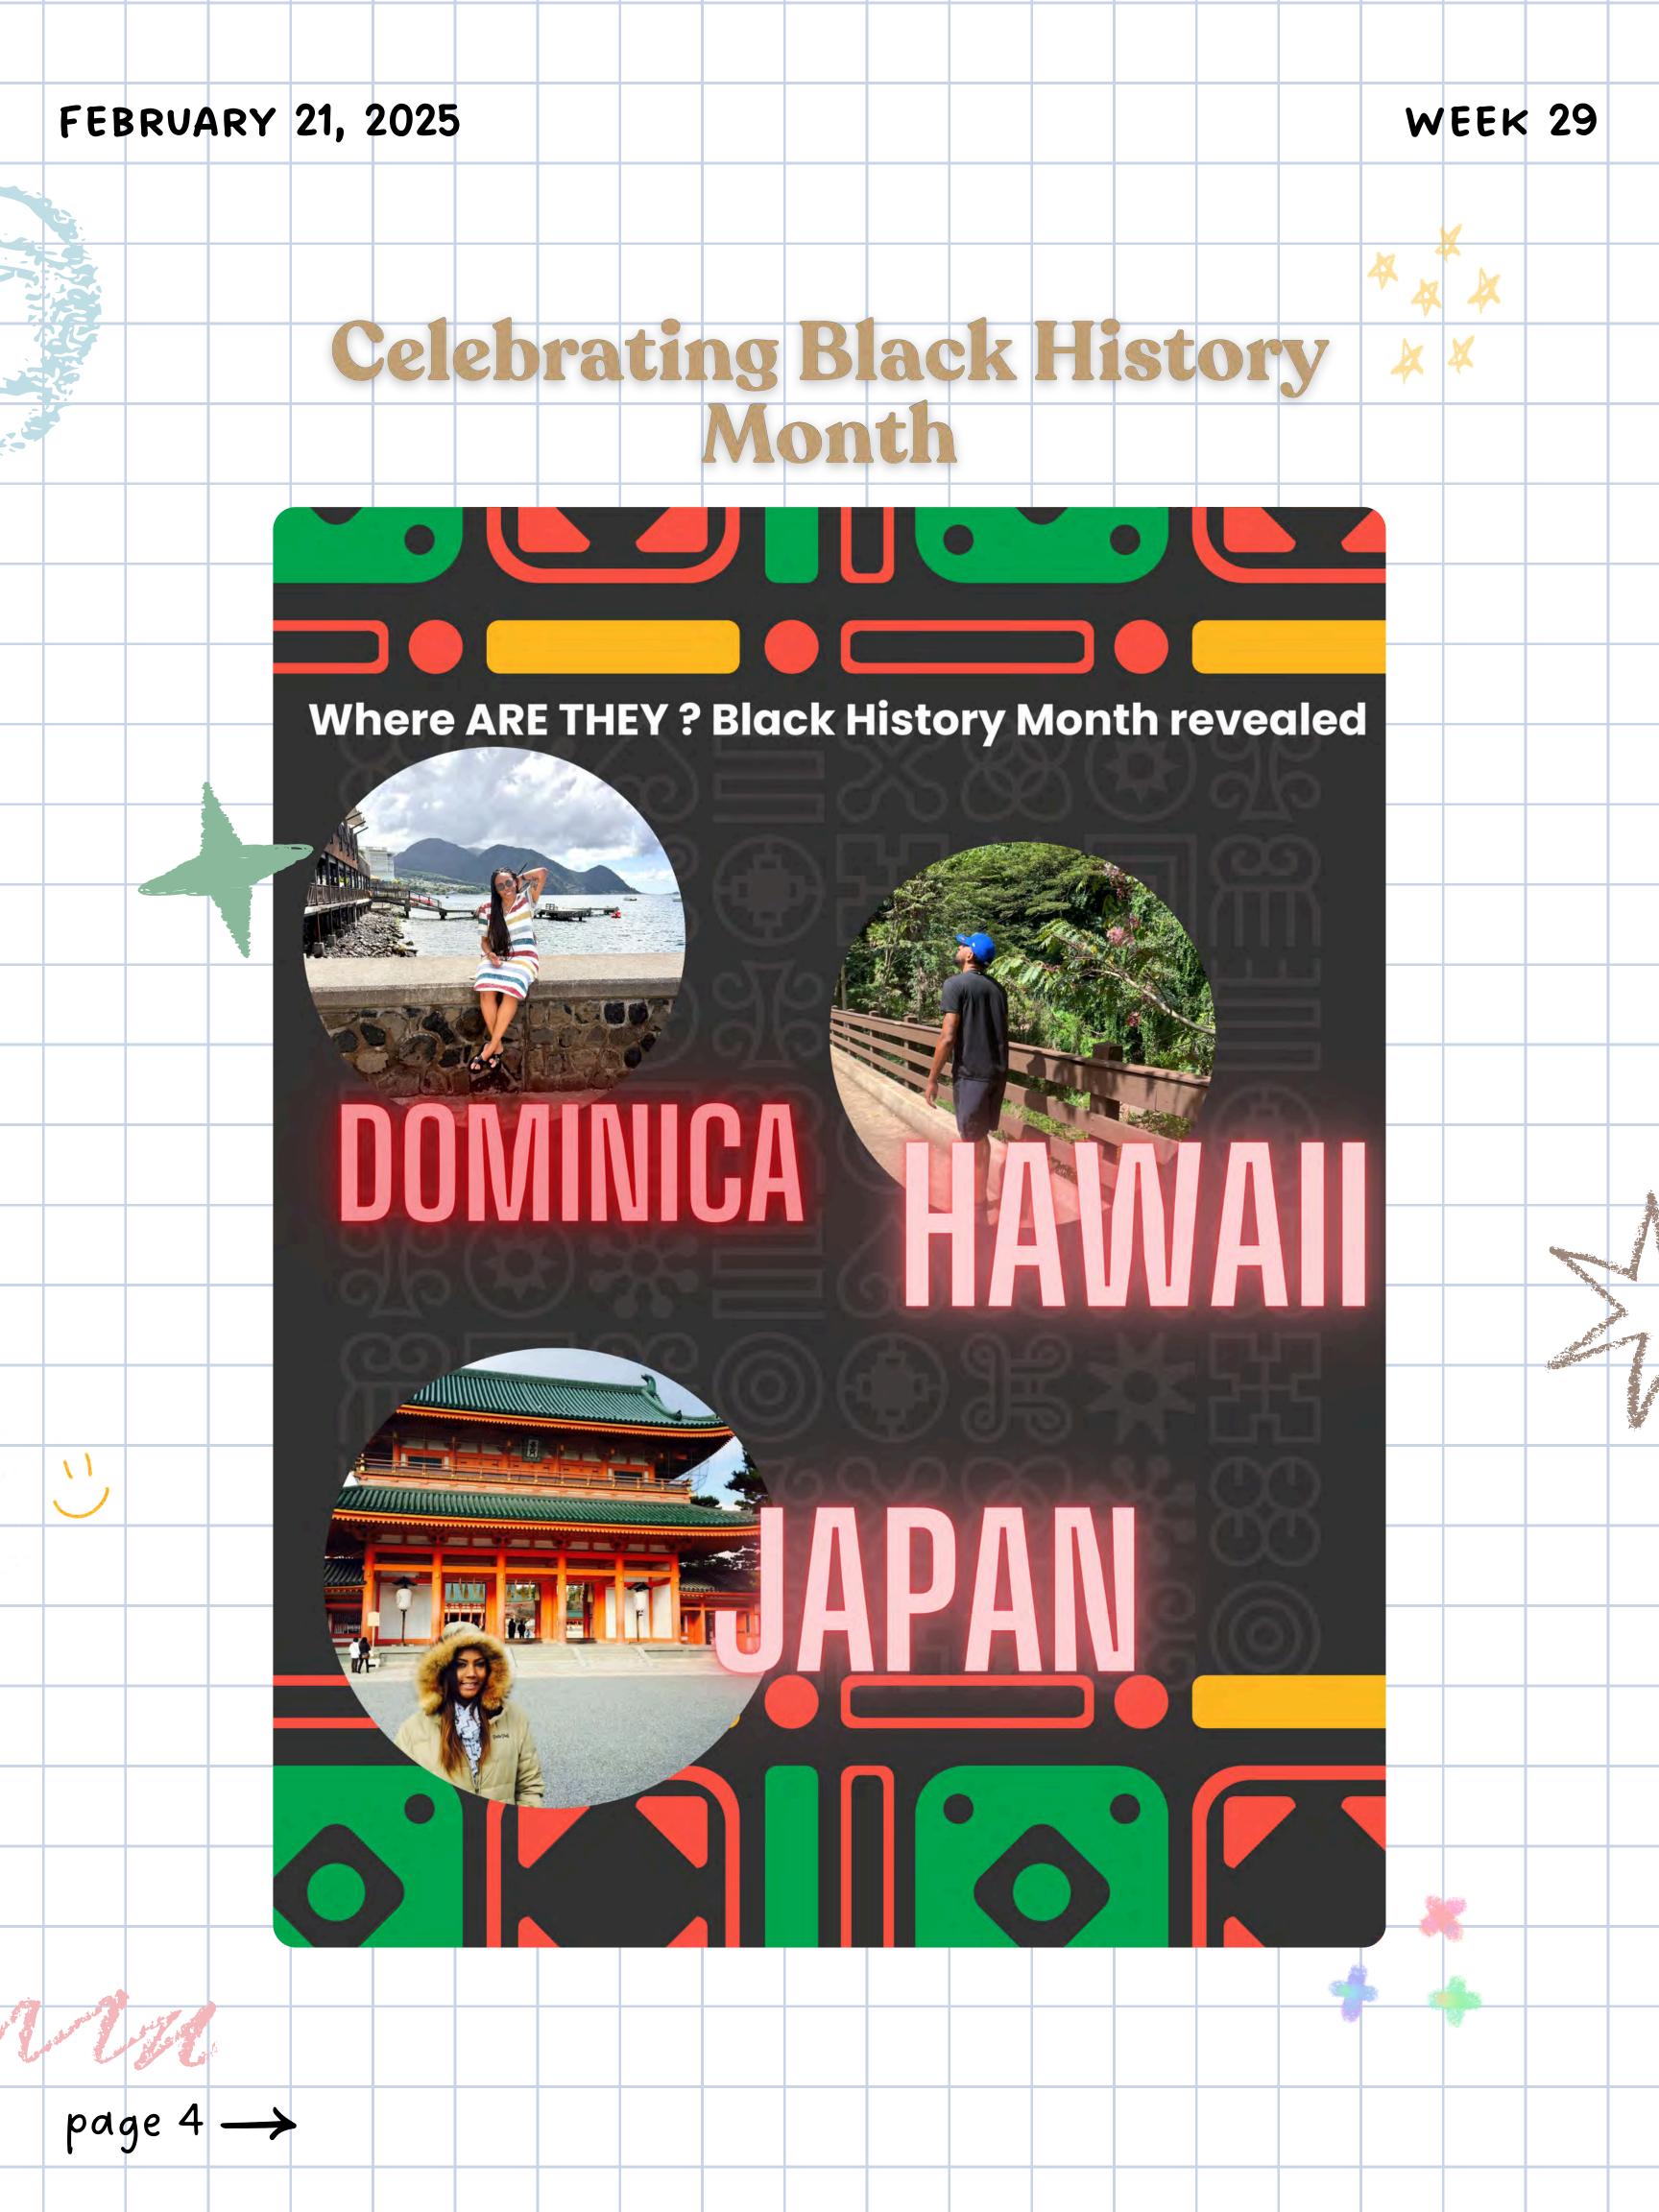

### WEEK 29

# January Monthly Attendance Challenge!





# Student Representative Feedback Form

#### ATTENTION ALL PREUSS STUDENTS: Don't be shy, send some concerns!

Scan this QR Code to gain access to the Student Representative Feedback form with any concerns you have regarding student life. Your School Board Student Representatives Fabian Garcia and Jazmine Nguyen will adhere to these comments right away, finding solutions to address your concerns. This opportunity allows for your comments or concerns to be presented to those who work hard to ensure that our school functions as properly and as best as it should. For further inquiry, feel free to contact our student representatives at

fdgarcia@preuss.ucsd.edu and j10nguyen@preuss.ucsd.edu.









Garden club sales.

Perfor