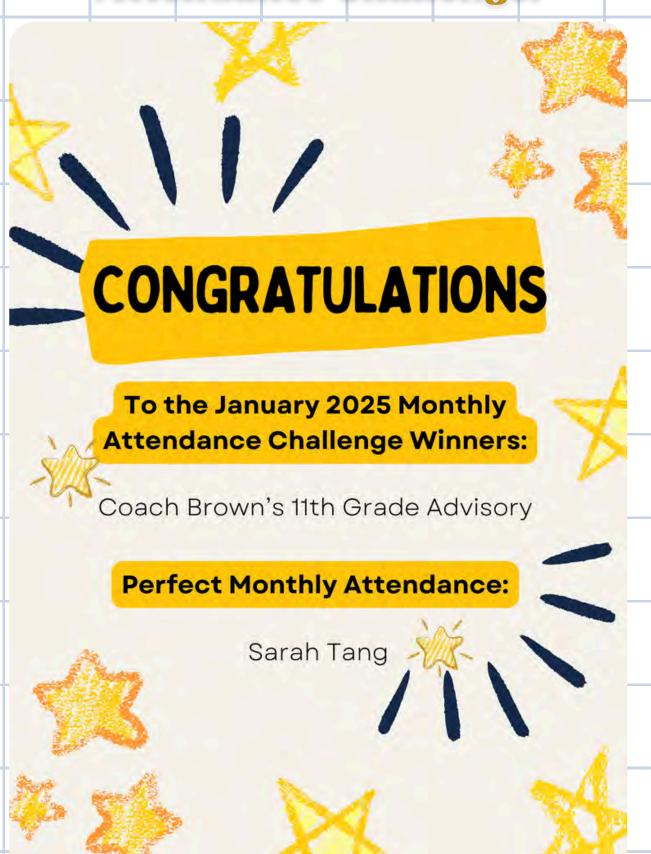

### WEEK 29

# January Monthly Attendance Challenge!





# Student Representative Feedback Form

#### ATTENTION ALL PREUSS STUDENTS: Don't be shy, send some concerns!

Scan this QR Code to gain access to the Student Representative Feedback form with any concerns you have regarding student life. Your School Board Student Representatives Fabian Garcia and Jazmine Nguyen will adhere to these comments right away, finding solutions to address your concerns. This opportunity allows for your comments or concerns to be presented to those who work hard to ensure that our school functions as properly and as best as it should. For further inquiry, feel free to contact our student representatives at

fdgarcia@preuss.ucsd.edu and j10nguyen@preuss.ucsd.edu.









Garden club sales.

Performances from Rock Band, the Jazz ensemble as well as student acts