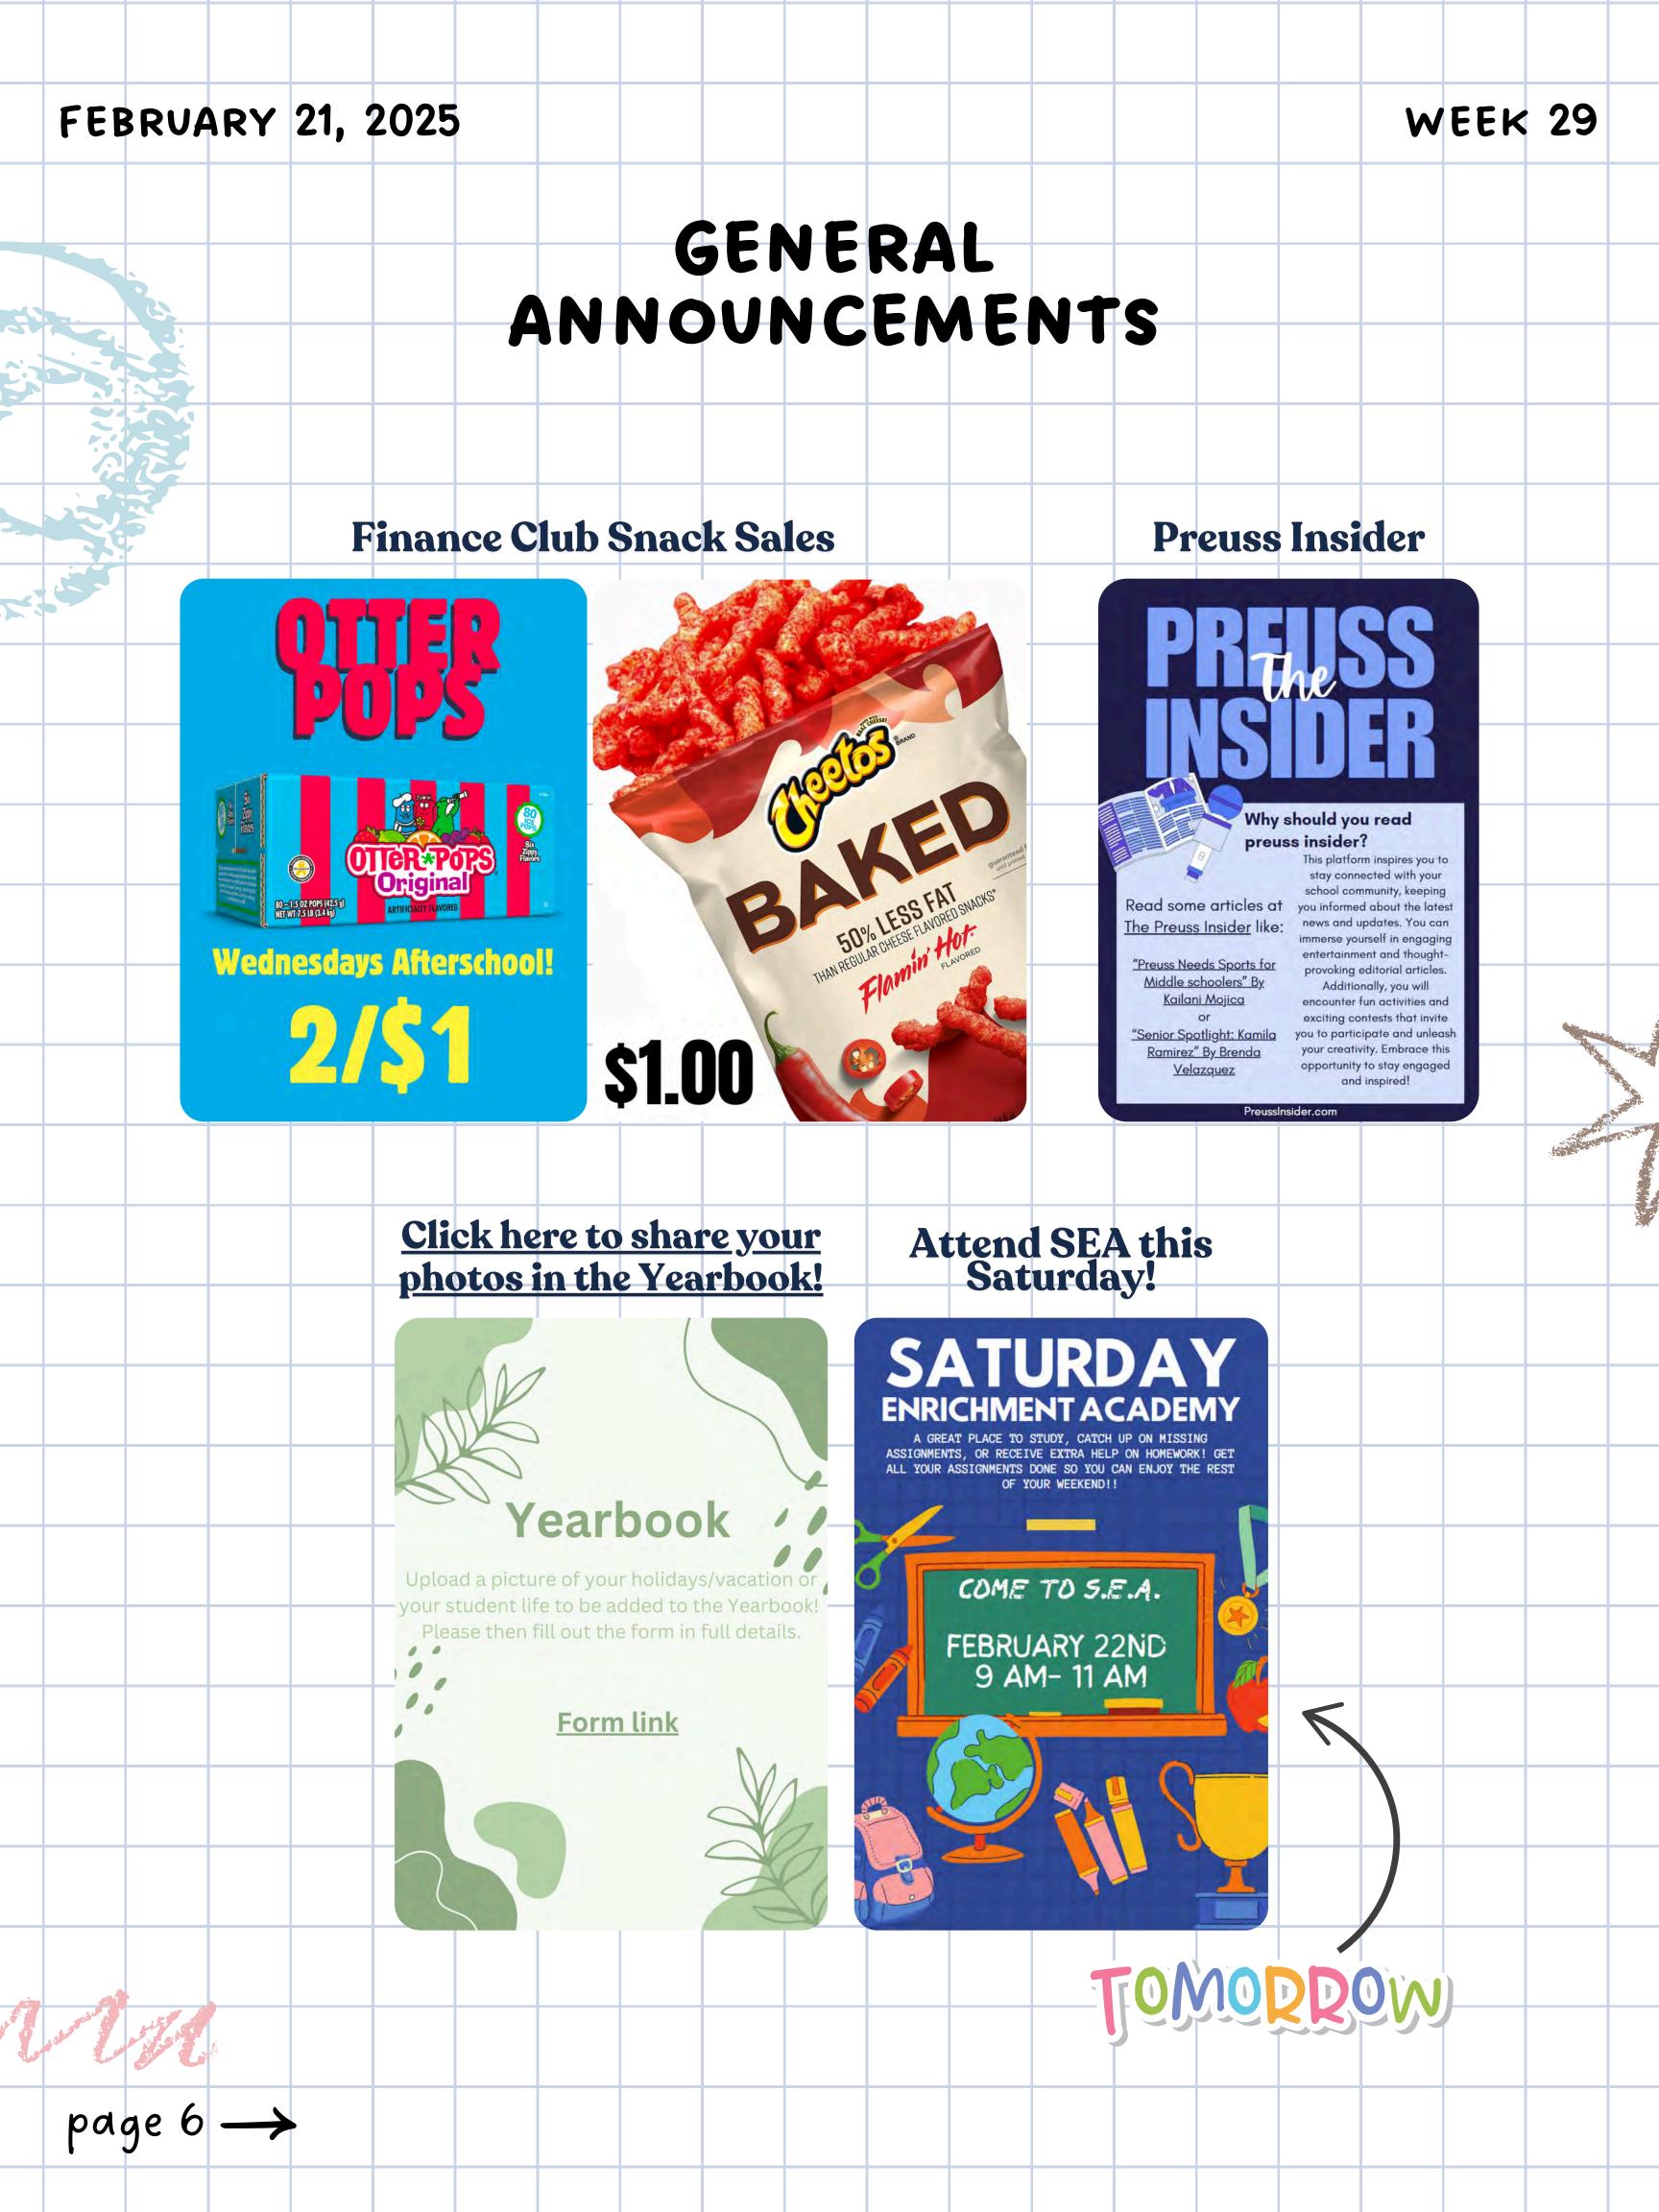

### WEEK 29

# January Monthly Attendance Challenge!





# Student Representative Feedback Form

#### ATTENTION ALL PREUSS STUDENTS: Don't be shy, send some concerns!

Scan this QR Code to gain access to the Student Representative Feedback form with any concerns you have regarding student life. Your School Board Student Representatives Fabian Garcia and Jazmine Nguyen will adhere to these comments right away, finding solutions to address your concerns. This opportunity allows for your comments or concerns to be presented to those who work hard to ensure that our school functions as properly and as best as it should. For further inquiry, feel free to contact our student representatives at

fdgarcia@preuss.ucsd.edu and j10nguyen@preuss.ucsd.edu.









Garden club sales.

Performanc