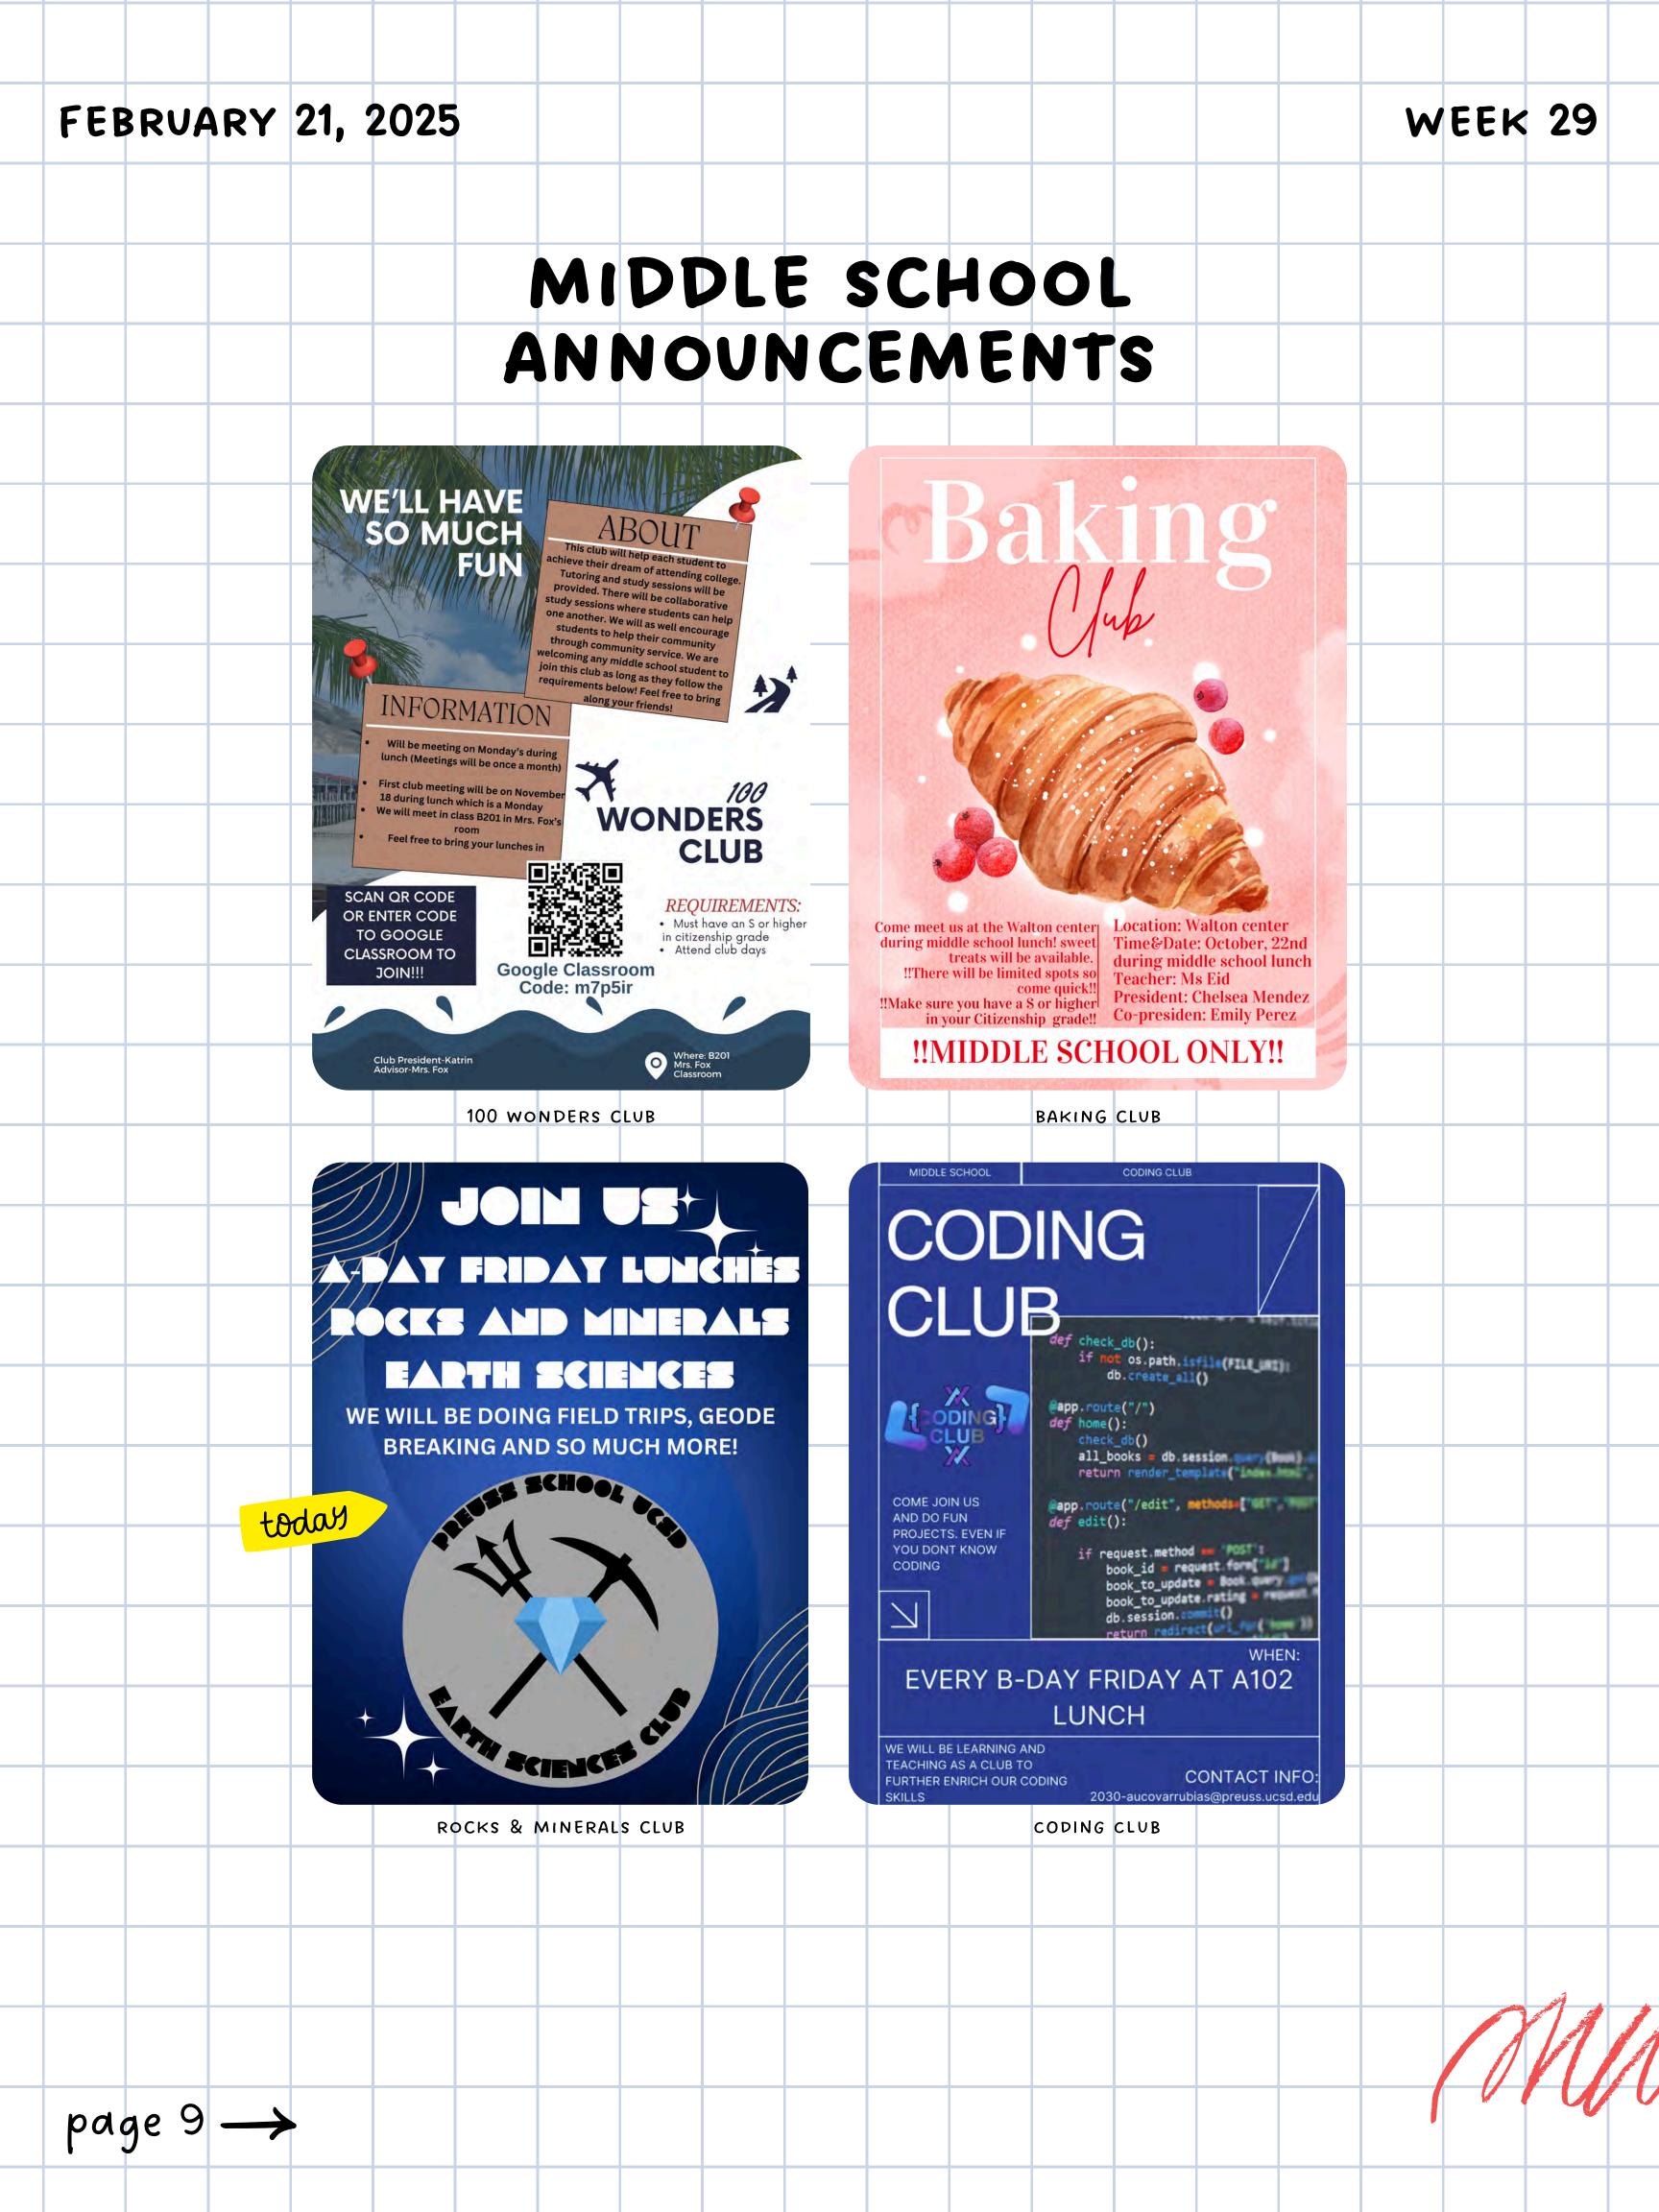

### WEEK 29

# January Monthly Attendance Challenge!





# Student Representative Feedback Form

#### ATTENTION ALL PREUSS STUDENTS: Don't be shy, send some concerns!

Scan this QR Code to gain access to the Student Representative Feedback form with any concerns you have regarding student life. Your School Board Student Representatives Fabian Garcia and Jazmine Nguyen will adhere to these comments right away, finding solutions to address your concerns. This opportunity allows for your comments or concerns to be presented to those who work hard to ensure that our school functions as properly and as best as it should. For further inquiry, feel free to contact our student representatives at

fdgarcia@preuss.ucsd.edu and j10nguyen@preuss.ucsd.edu.









Garden club sales.

Performances from Rock Band, the Jazz ensemble as well as student acts will keep you entertained while you enjoy snacks and pizza sold by the senior class. Special giveaways and interactive cyanotype prints, no cost involved.

\*Watch the bulletin next week for Audition Dates if you have a dance routine, magic act, monologue, poetry, song or instrumental you would like to share as part of the celebration!



## WEEK 29

# HIGH SCHOOL ANNOUNCEMENTS







INTERACT CLUB

FITNESS CLUB



After School Tuesdays C201

FITNESS CLUB



M.U.N. CLUB



meet Tuesdays @ 4:15 in C202 and Mondays @ 4:15 in H101

SCIENCE OLYMPIAD



CROCHET CLUB



APIA CLUB



MUSIC CLUBS

page 11 ->



| FEBRUAR | 21, | 2025                            |              |              |