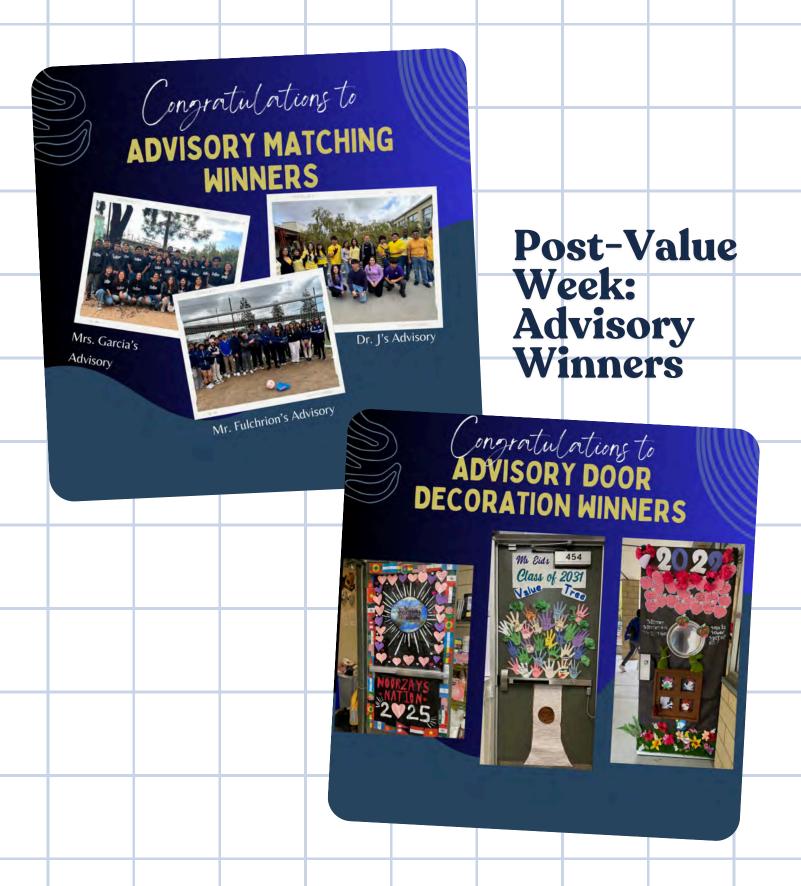

### WEEK 29

# January Monthly Attendance Challenge!





# Student Representative Feedback Form

#### ATTENTION ALL PREUSS STUDENTS: Don't be shy, send some concerns!

Scan this QR Code to gain access to the Student Representative Feedback form with any concerns you have regarding student life. Your School Board Student Representatives Fabian Garcia and Jazmine Nguyen will adhere to these comments right away, finding solutions to address your concerns. This opportunity allows for your comments or concerns to be presented to those who work hard to ensure that our school functions as properly and as best as it should. For further inquiry, feel free to contact our student representatives at

fdgarcia@preuss.ucsd.edu and j10nguyen@preuss.ucsd.edu.









Garden club sales.

Performances from Rock Band, the Jazz ensemble as well as student acts will keep you entertained while you enjoy snacks and pizza sold by the senior class. Special giveaways and interactive cyanotype prints, no cost involved.

\*Watch the bulletin next week for Audition Dates if you have a dance routine, magic act, monologue, poetry, song or instrumental you would like to share as part of the celebration!



## WEEK 29

# HIGH SCHOOL ANNOUNCEMENTS







INTERACT CLUB

FITNESS CLUB



After School Tuesdays C201

FITNESS CLUB



M.U.N. CLUB



meet Tuesdays @ 4:15 in C202 and Mondays @ 4:15 in H101

SCIENCE OLYMPIAD



CROCHET CLUB



APIA CLUB



MUSIC CLUBS

page 11 ->



| FEBRUAR | 21, | 2025                            |              |              |