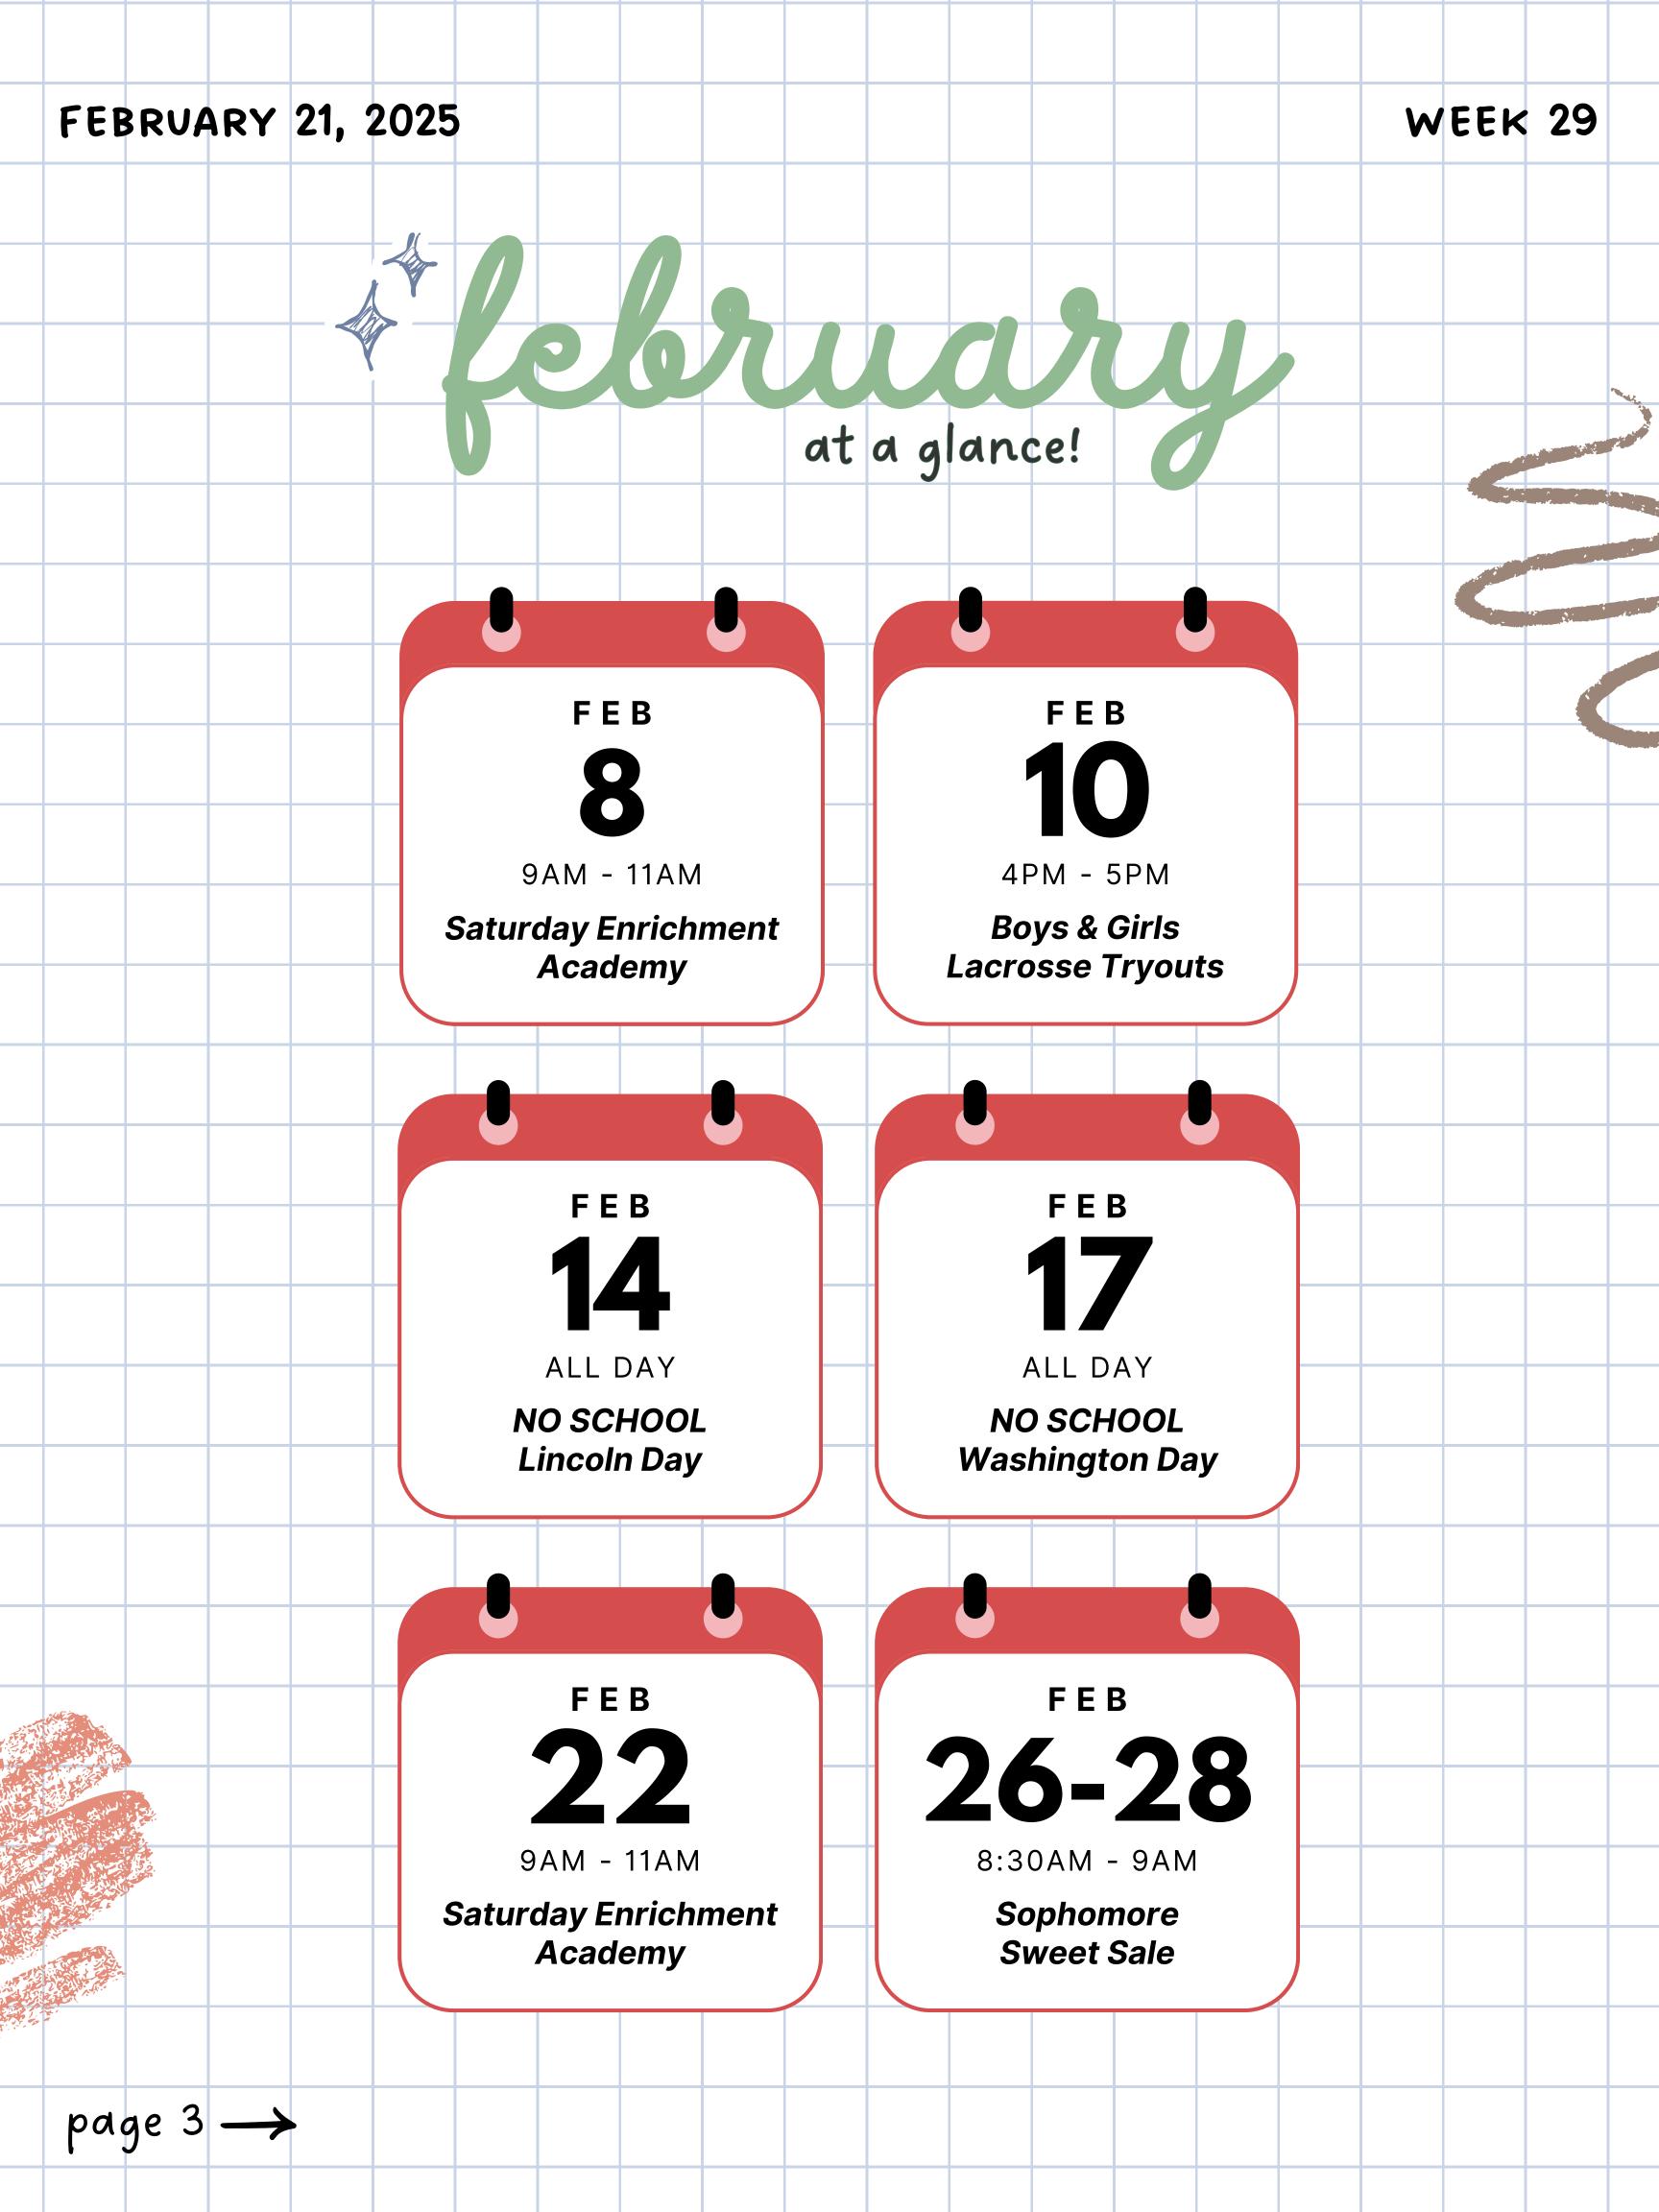

### WEEK 29

# January Monthly Attendance Challenge!





# Student Representative Feedback Form

#### ATTENTION ALL PREUSS STUDENTS: Don't be shy, send some concerns!

Scan this QR Code to gain access to the Student Representative Feedback form with any concerns you have regarding student life. Your School Board Student Representatives Fabian Garcia and Jazmine Nguyen will adhere to these comments right away, finding solutions to address your concerns. This opportunity allows for your comments or concerns to be presented to those who work hard to ensure that our school functions as properly and as best as it should. For further inquiry, feel free to contact our student representatives at

fdgarcia@preuss.ucsd.edu and j10nguyen@preuss.ucsd.edu.









Garden club sales.

Perf