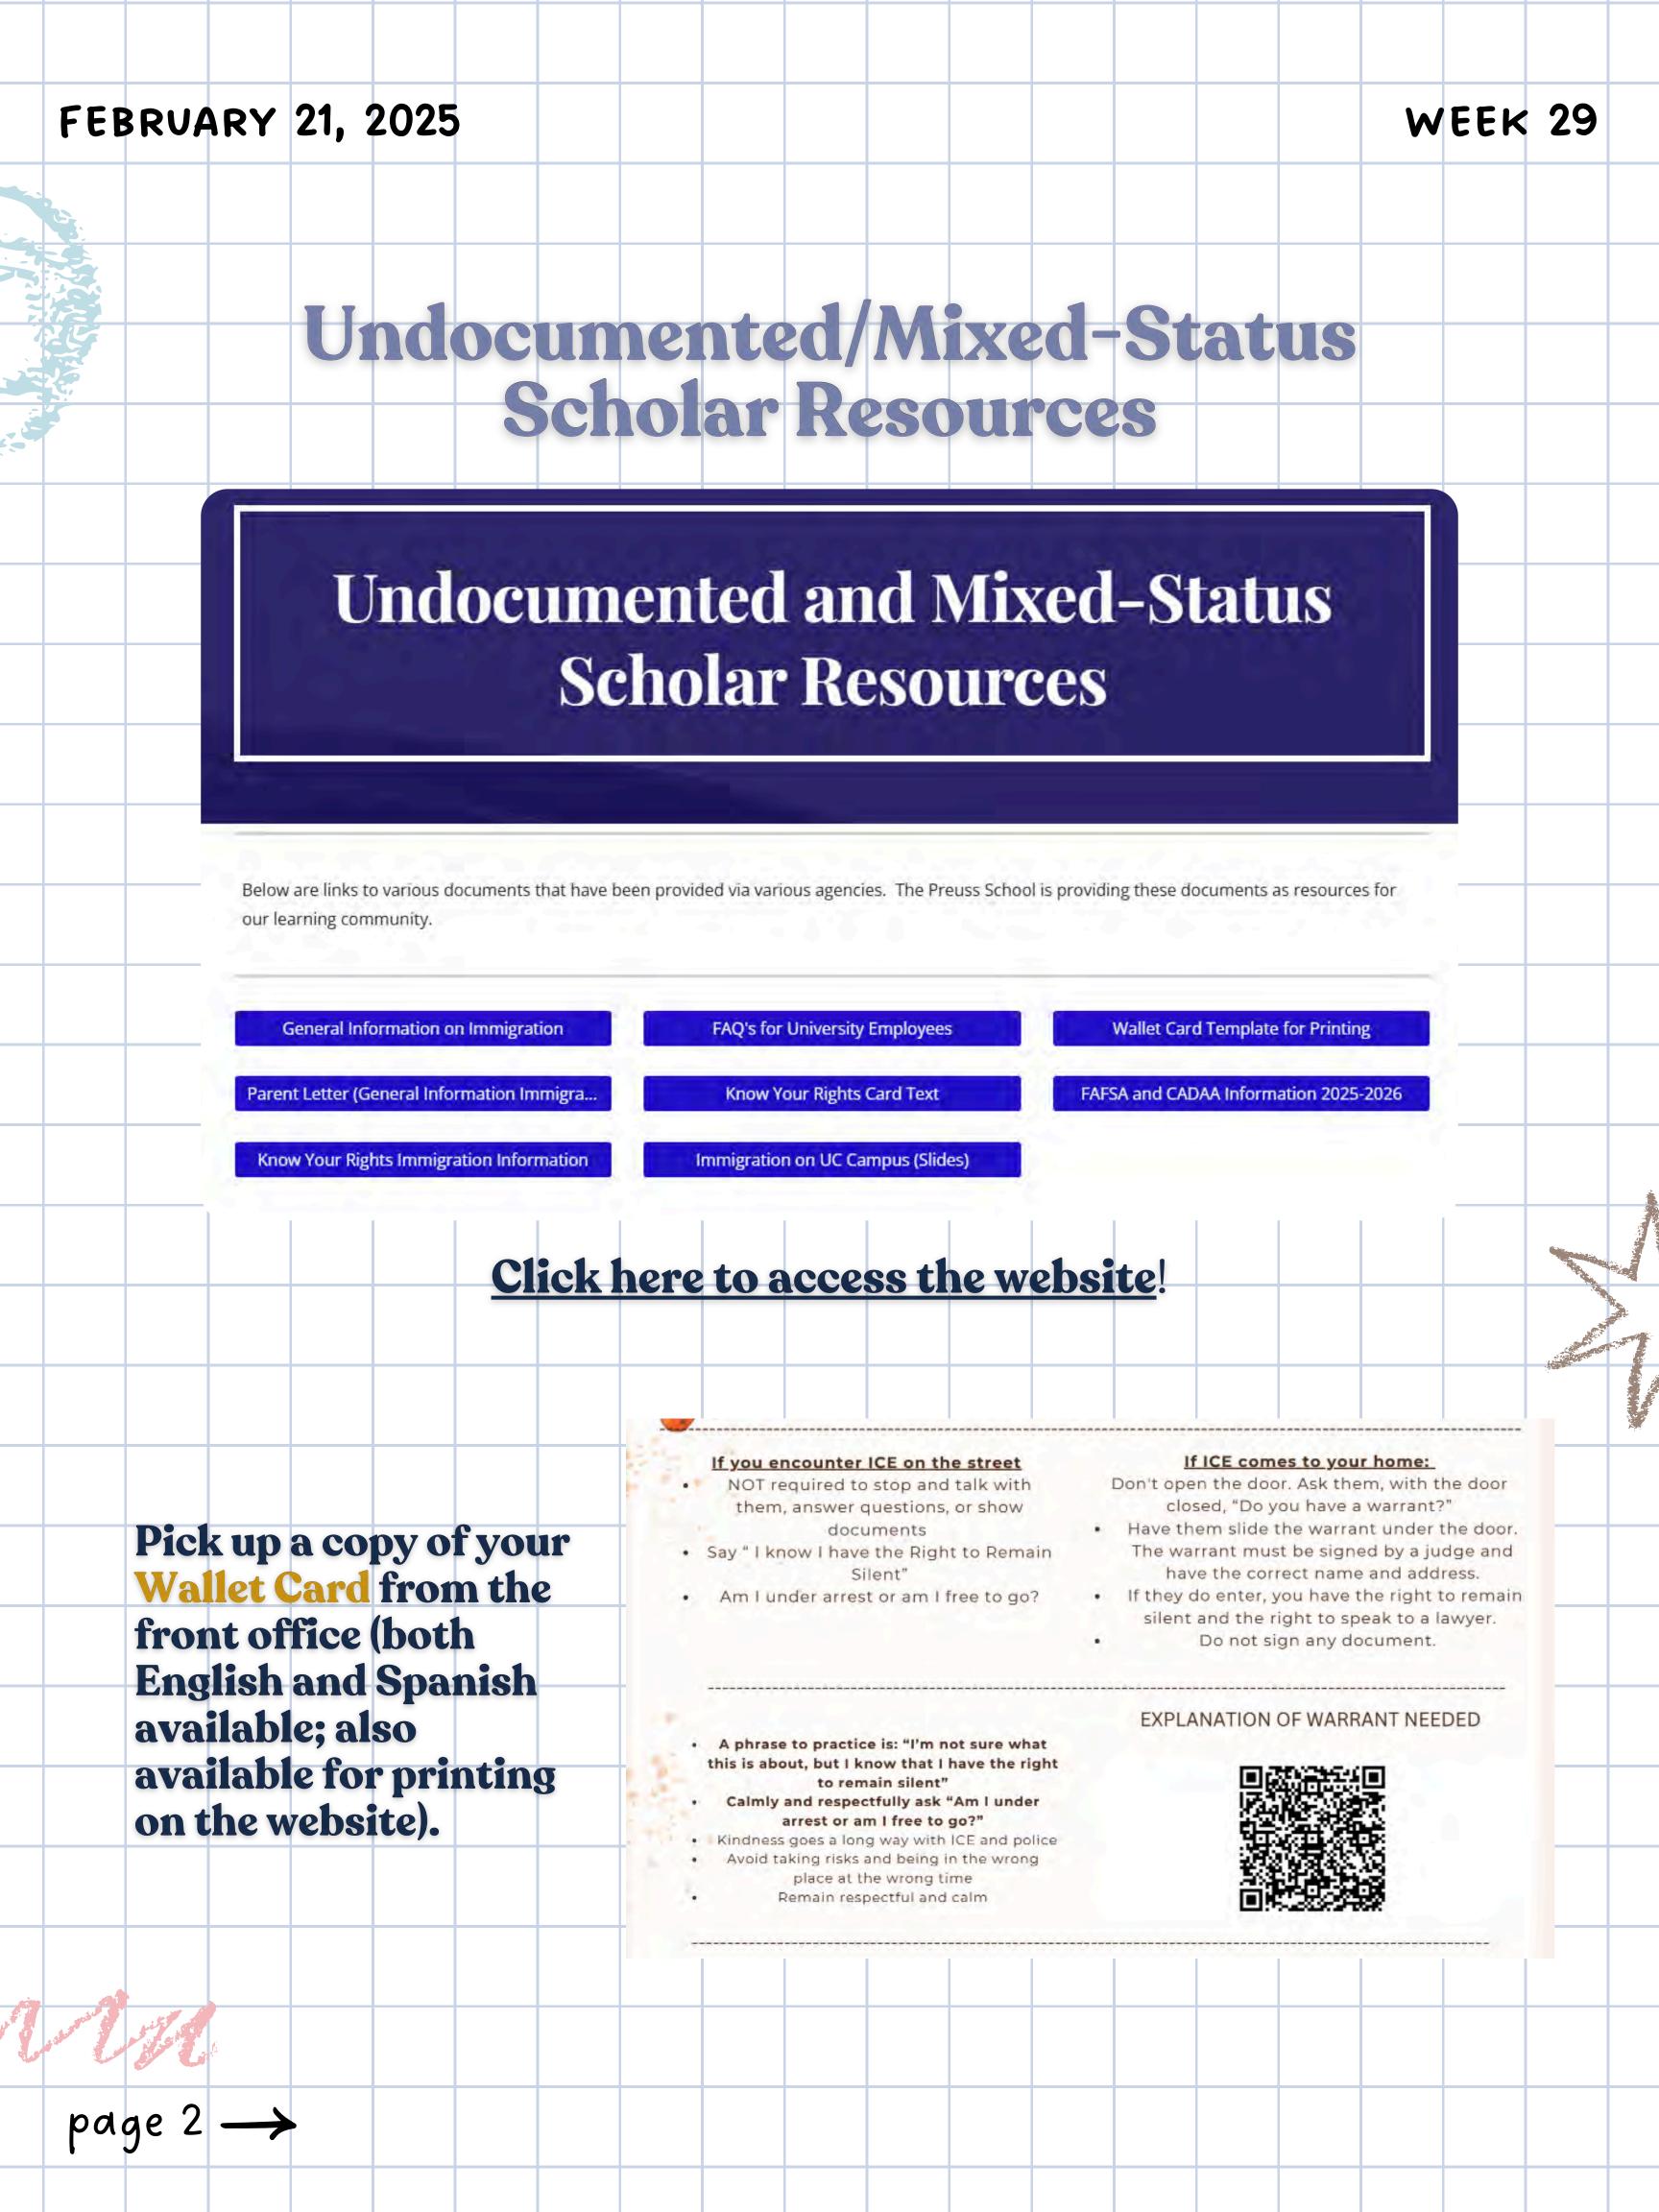

### WEEK 29

# January Monthly Attendance Challenge!





# Student Representative Feedback Form

#### ATTENTION ALL PREUSS STUDENTS: Don't be shy, send some concerns!

Scan this QR Code to gain access to the Student Representative Feedback form with any concerns you have regarding student life. Your School Board Student Representatives Fabian Garcia and Jazmine Nguyen will adhere to these comments right away, finding solutions to address your concerns. This opportunity allows for your comments or concerns to be presented to those who work hard to ensure that our school functions as properly and as best as it should. For further inquiry, feel free to contact our student representatives at

fdgarcia@preuss.ucsd.edu and j10nguyen@preuss.ucsd.edu.









Garden club sales.

Pe