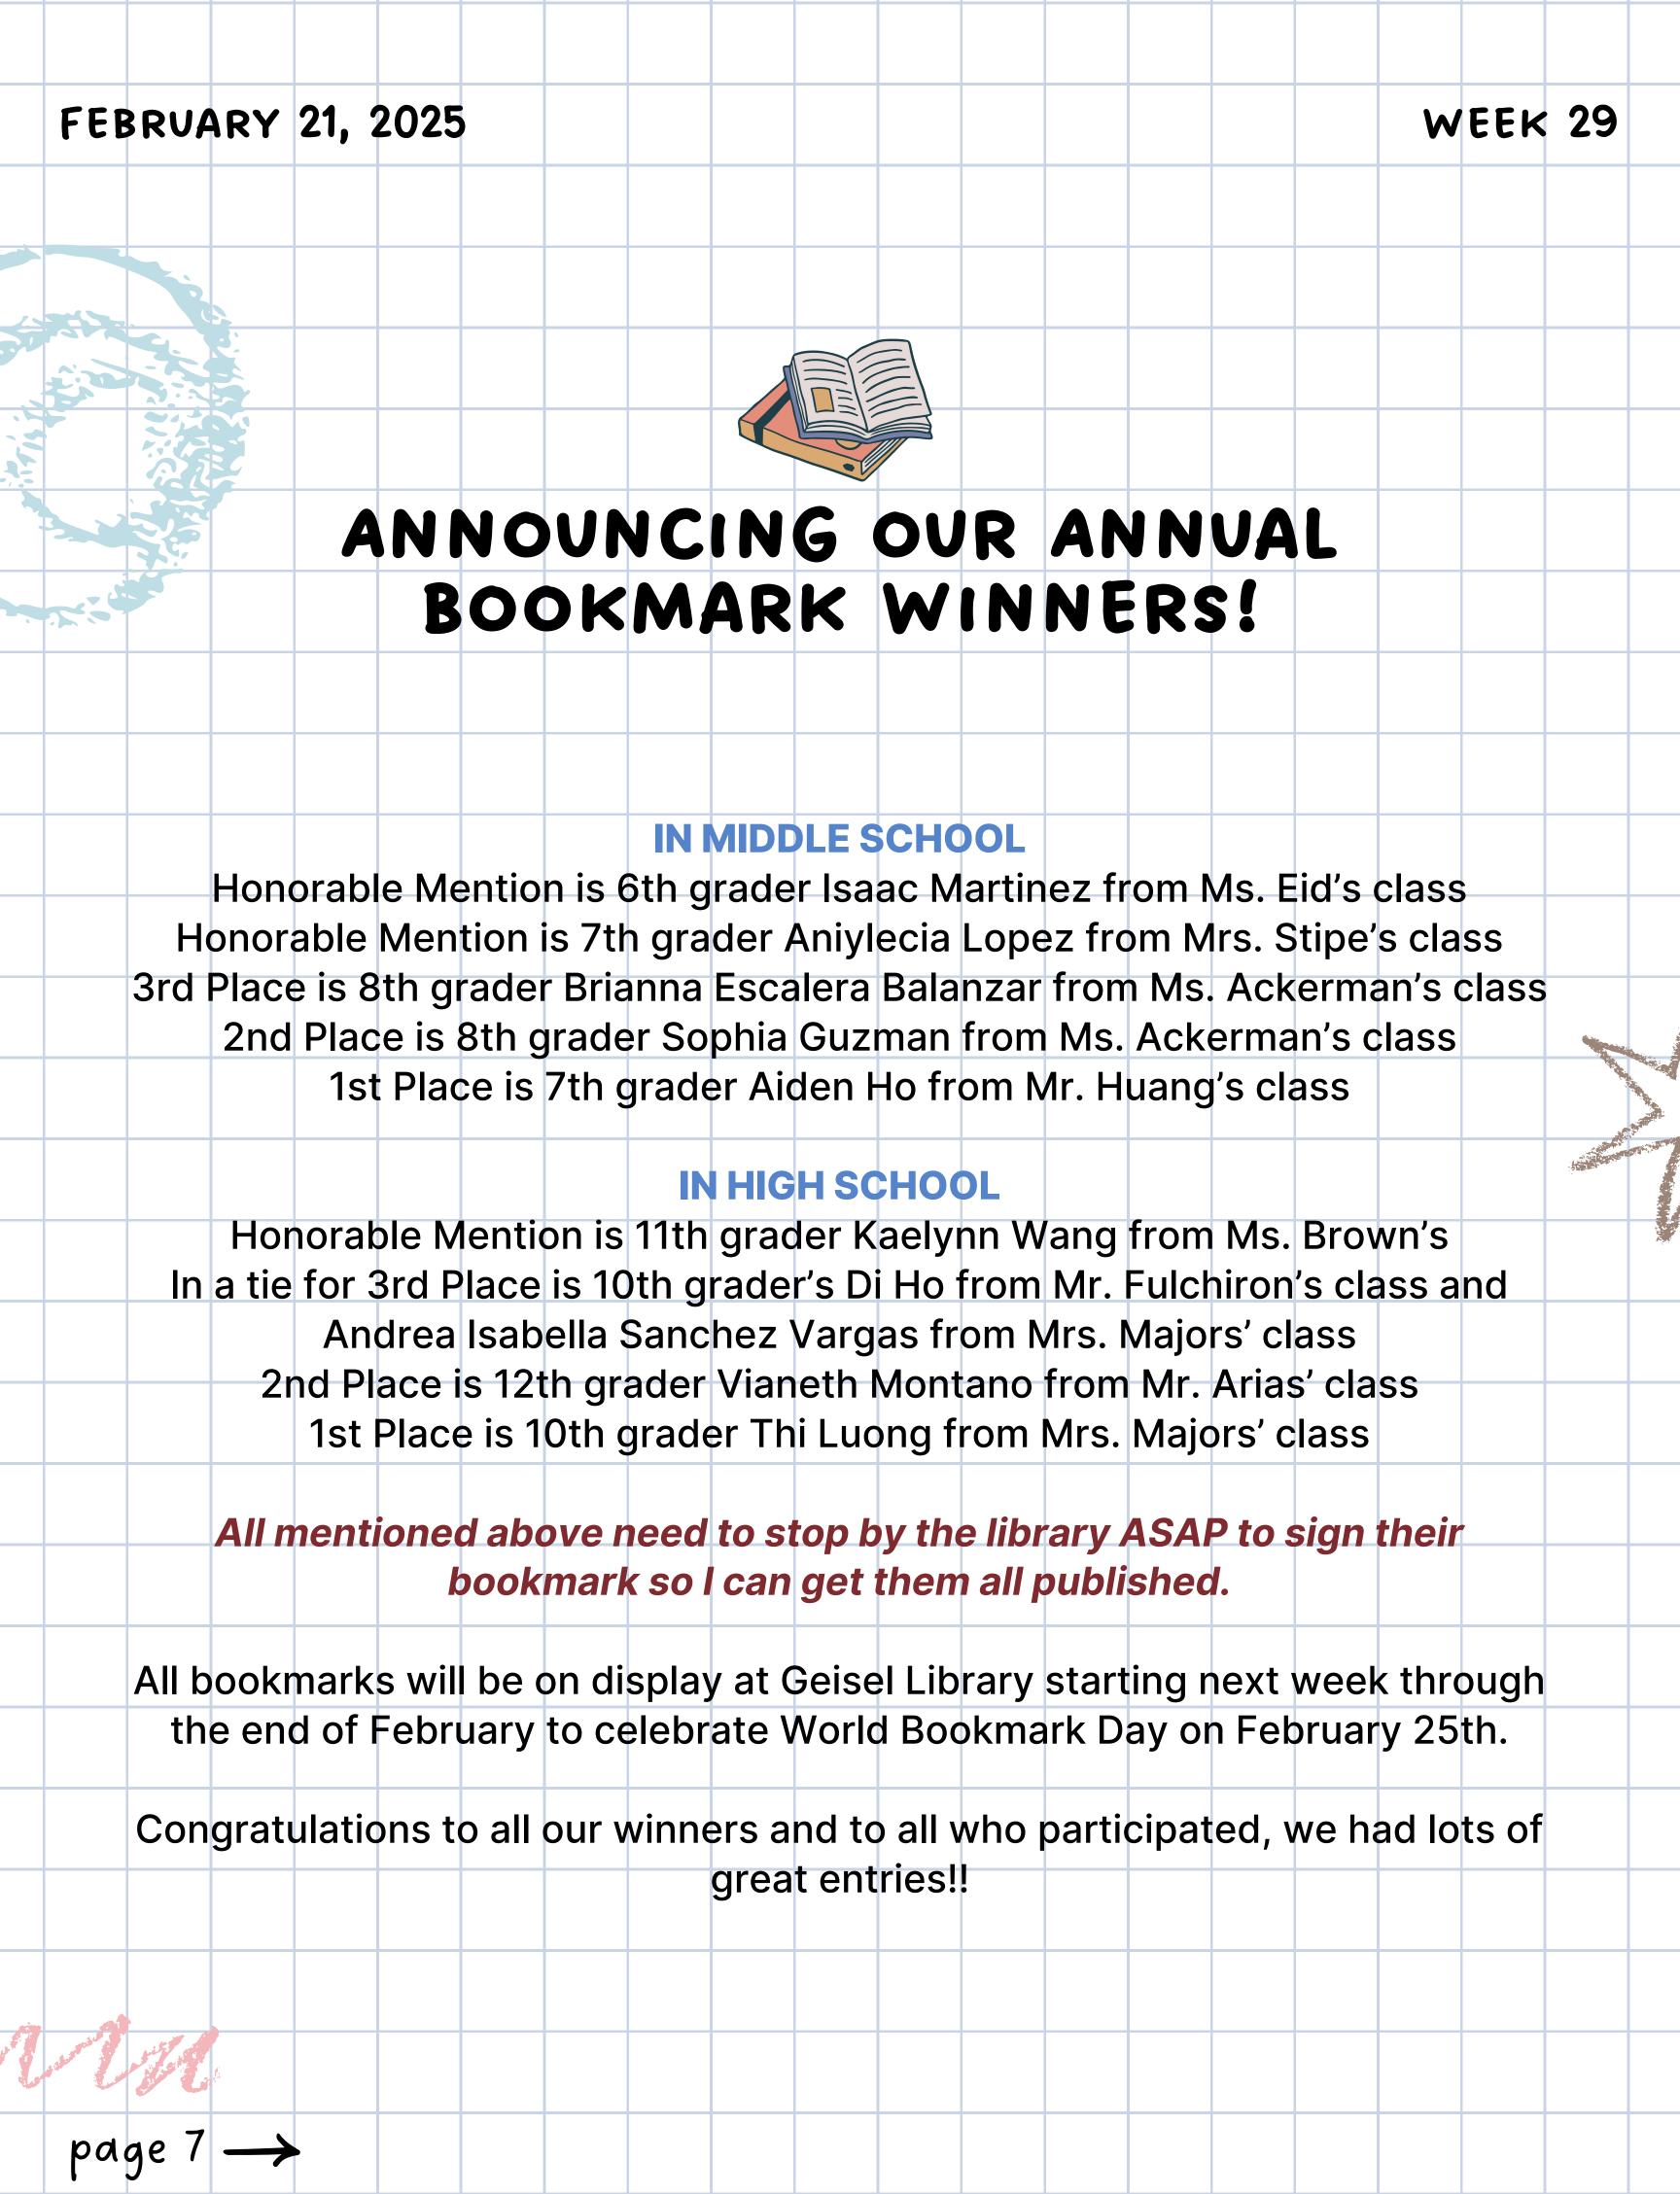

### WEEK 29

# January Monthly Attendance Challenge!





# Student Representative Feedback Form

#### ATTENTION ALL PREUSS STUDENTS: Don't be shy, send some concerns!

Scan this QR Code to gain access to the Student Representative Feedback form with any concerns you have regarding student life. Your School Board Student Representatives Fabian Garcia and Jazmine Nguyen will adhere to these comments right away, finding solutions to address your concerns. This opportunity allows for your comments or concerns to be presented to those who work hard to ensure that our school functions as properly and as best as it should. For further inquiry, feel free to contact our student representatives at

fdgarcia@preuss.ucsd.edu and j10nguyen@preuss.ucsd.edu.









Garden club sales.

Performances