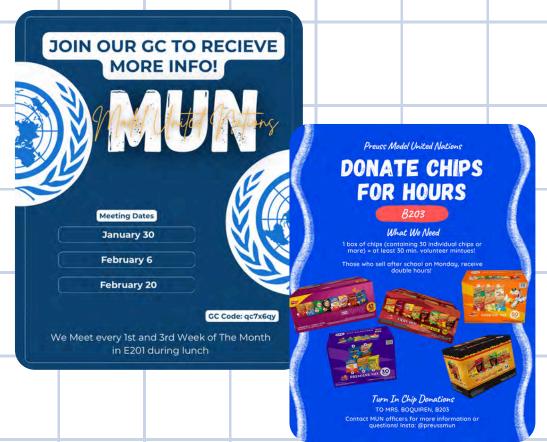

# HIGH SCHOOL ANNOUNCEMENTS

INTERACT CLUB

FITNESS CLUB

After School Tuesdays C201

FITNESS CLUB

M.U.N. CLUB

meet Tuesdays @ 4:15 in C202 and Mondays @ 4:15 in H101

SCIENCE OLYMPIAD