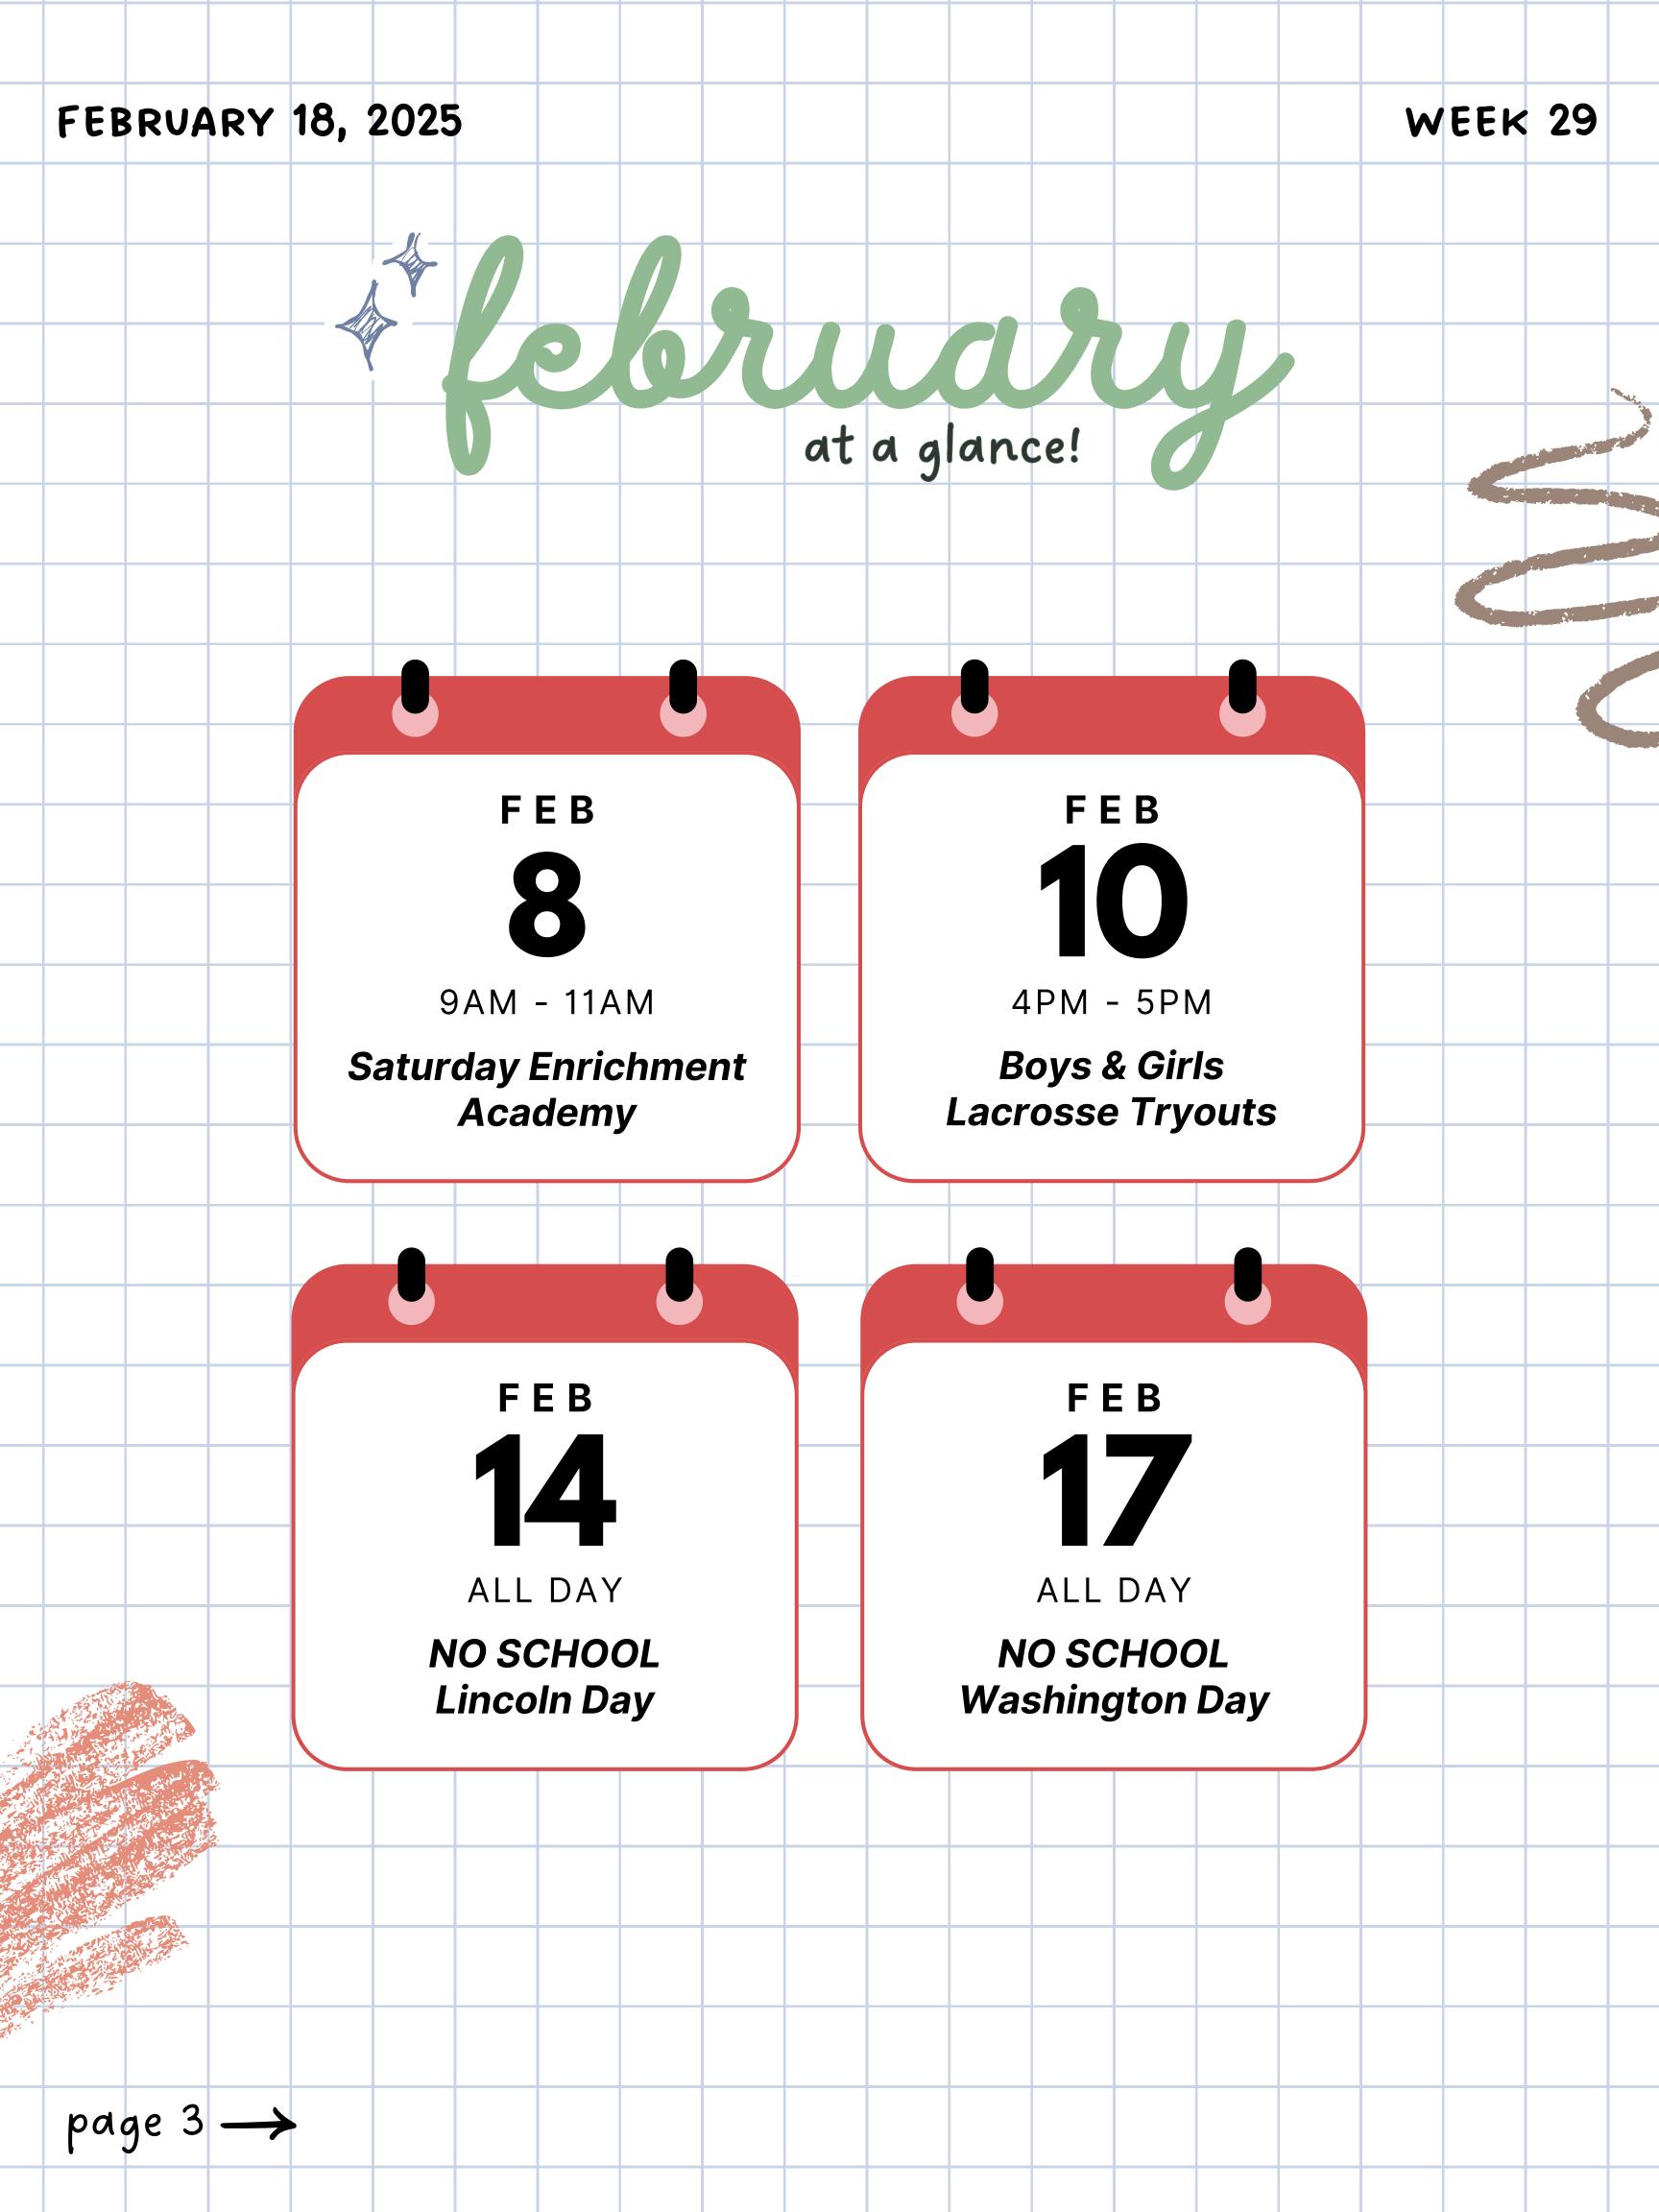

### WEEK 29

### GENERAL ANNOUNCEMENTS

### Finance Club Snack Sales

### Preuss Insider







### Click here to share your photos in the Yearbook!

## Attend SEA this Saturday!

# Tomorrow...







Wednesday, February 19th In front of the walton center. Don't miss out!





# ANNOUNCING OUR ANNUAL BOOKMARK WINNERS!

### IN MIDDLE SCHOOL

Honorable Mention is 6th grader Isaac Martinez from Ms. Eid's class
Honorable Mention is 7th grader Aniylecia Lopez from Mrs. Stipe's class
3rd Place is 8th grader Brianna Escalera Balanzar from Ms. Ackerman's class
2nd Place is 8th grader Sophia Guzman from Ms. Ackerman's class
1st Place is 7th grader Aiden Ho from Mr. Huang's class

#### IN HIGH SCHOOL

Honorable Mention is 11th grader Kaelynn Wang from Ms. Brown's In a tie for 3rd Place is 10