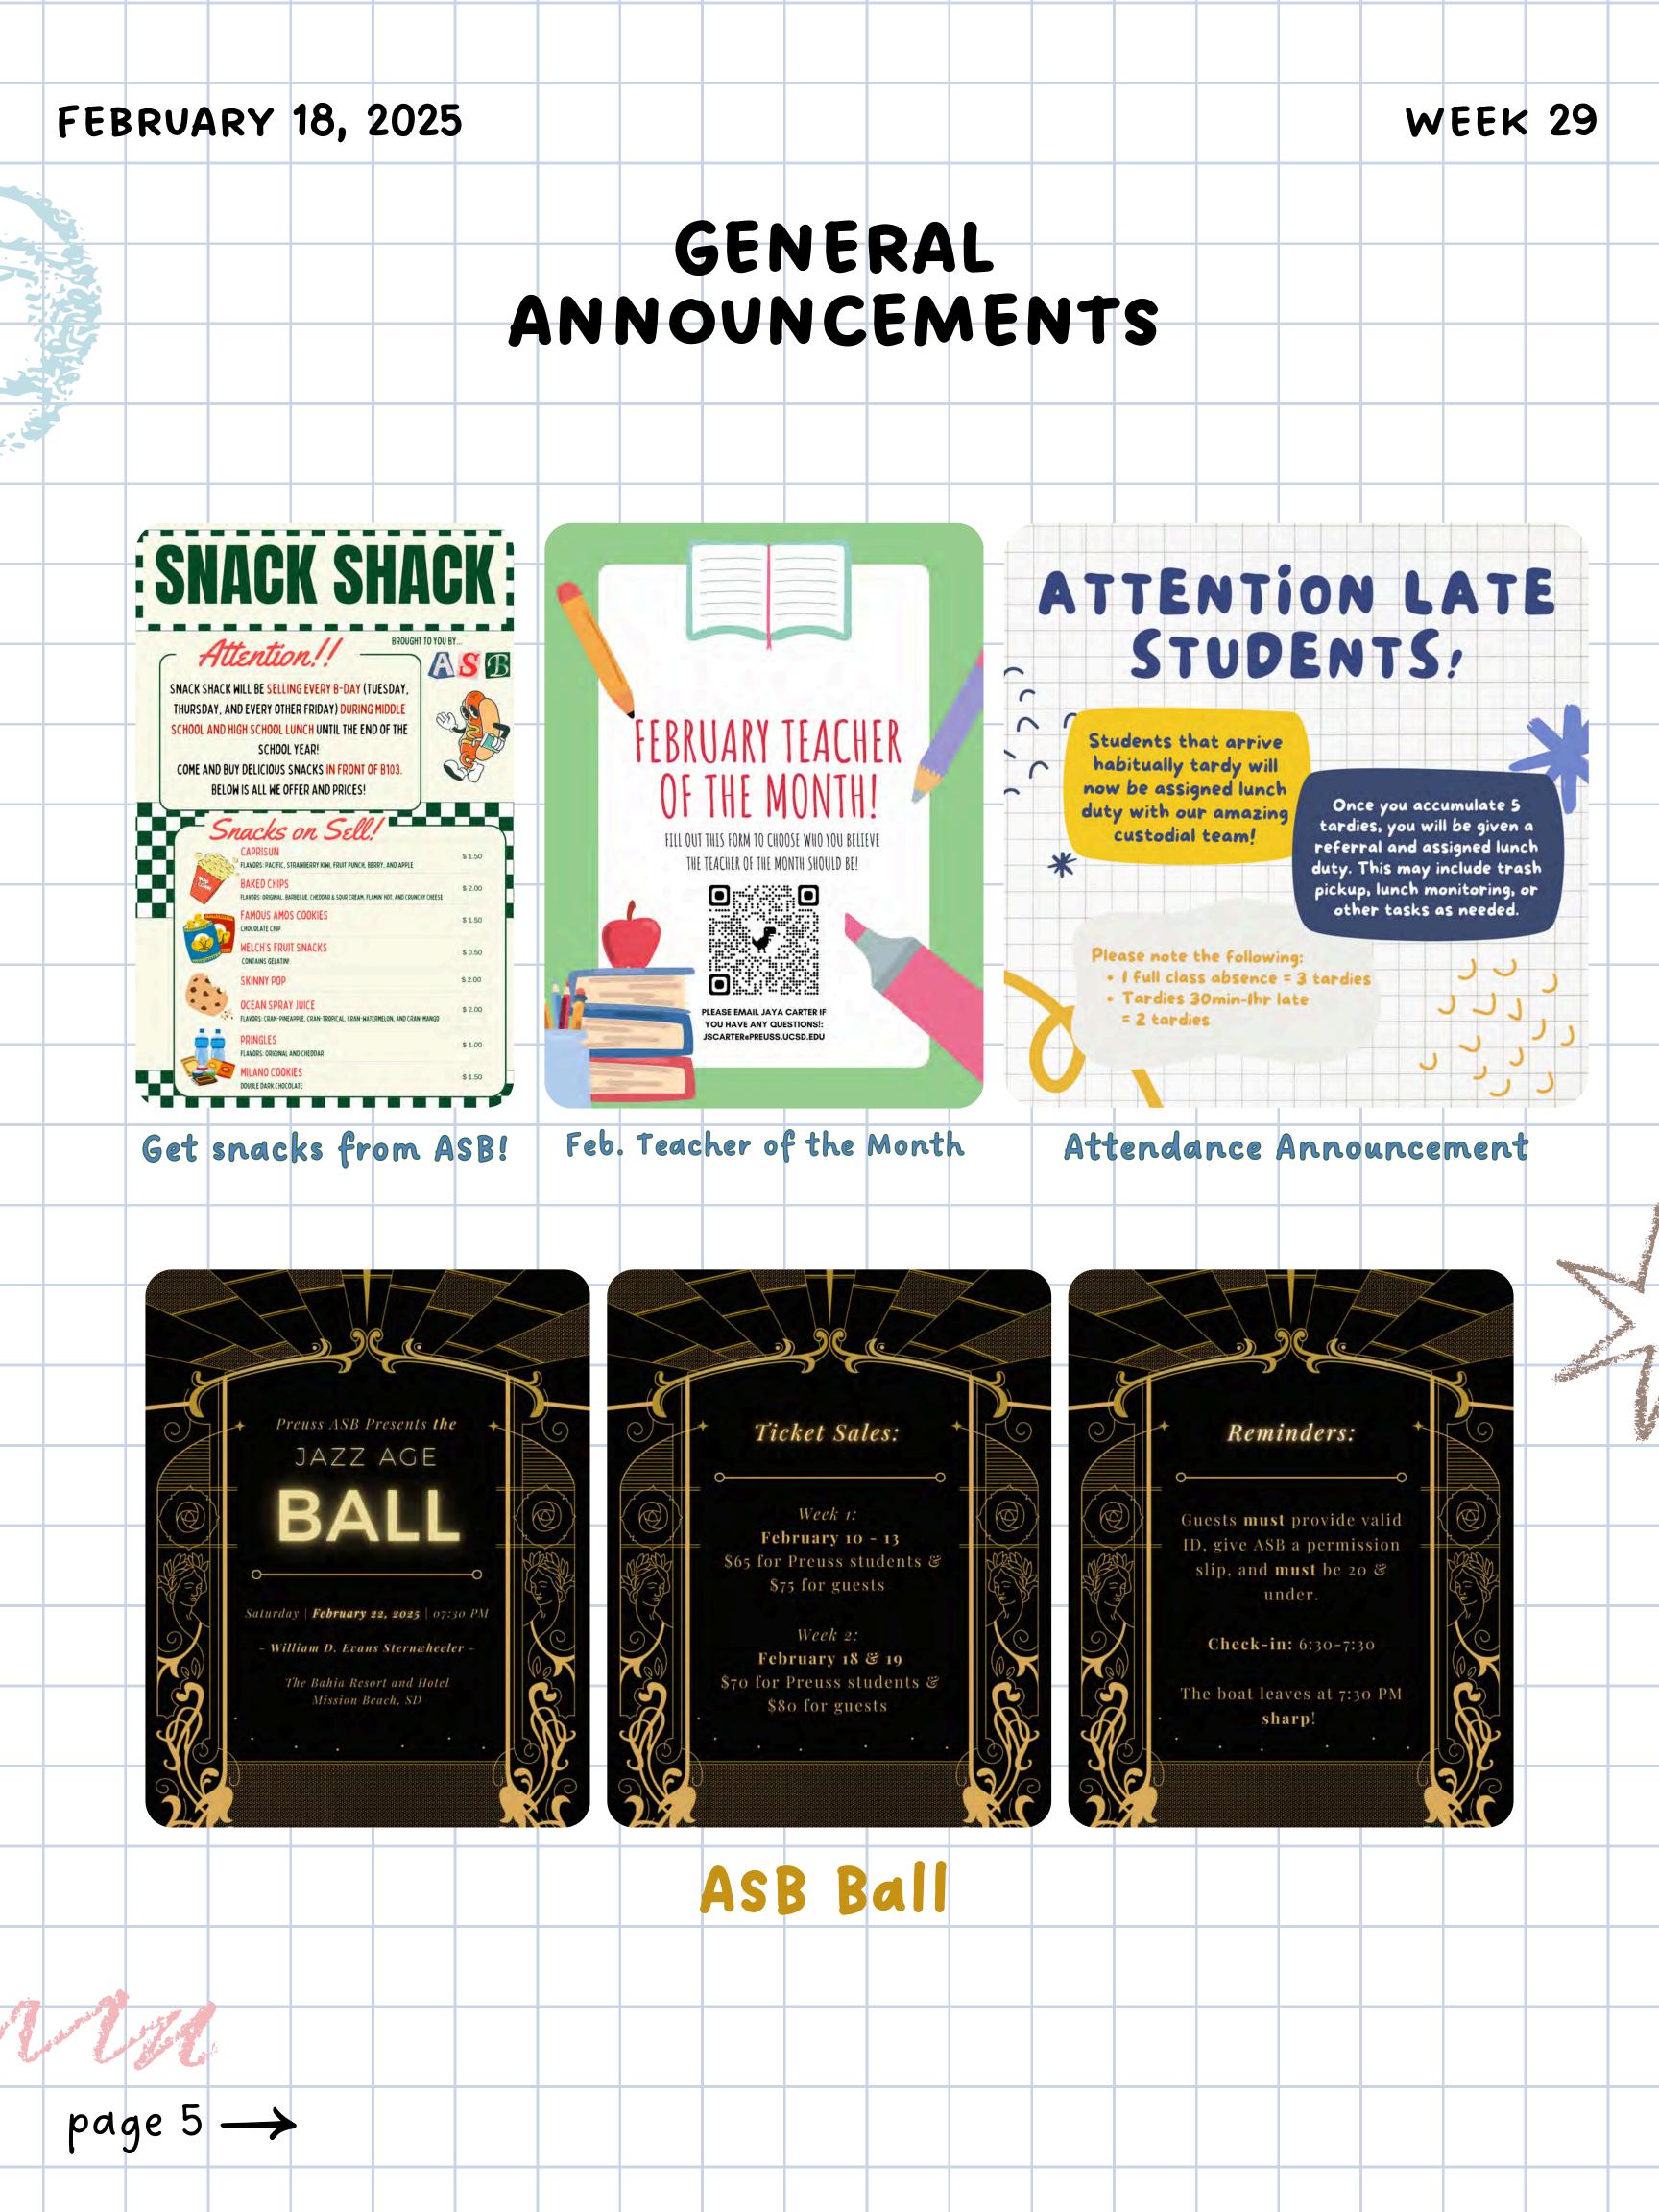

### WEEK 29

### GENERAL ANNOUNCEMENTS

### Finance Club Snack Sales

### Preuss Insider







### Click here to share your photos in the Yearbook!

## Attend SEA this Saturday!

# Tomorrow...







Wednesday, February 19th In front of the walton center. Don't miss out!





# ANNOUNCING OUR ANNUAL BOOKMARK WINNERS!

### IN MIDDLE SCHOOL

Honorable Mention is 6th grader Isaac Martinez from Ms. Eid's class
Honorable Mention is 7th grader Aniylecia Lopez from Mrs. Stipe's class
3rd Place is 8th grader Brianna Escalera Balanzar from Ms. Ackerman's class
2nd Place is 8th grader Sophia Guzman from Ms. Ackerman's class
1st Place is 7th grader Aiden Ho from Mr. Huang's class

#### IN HIGH SCHOOL

Honorable Mention is 11th grader Kaelynn Wang from Ms. Brown's In a tie for 3rd Place is 10th g