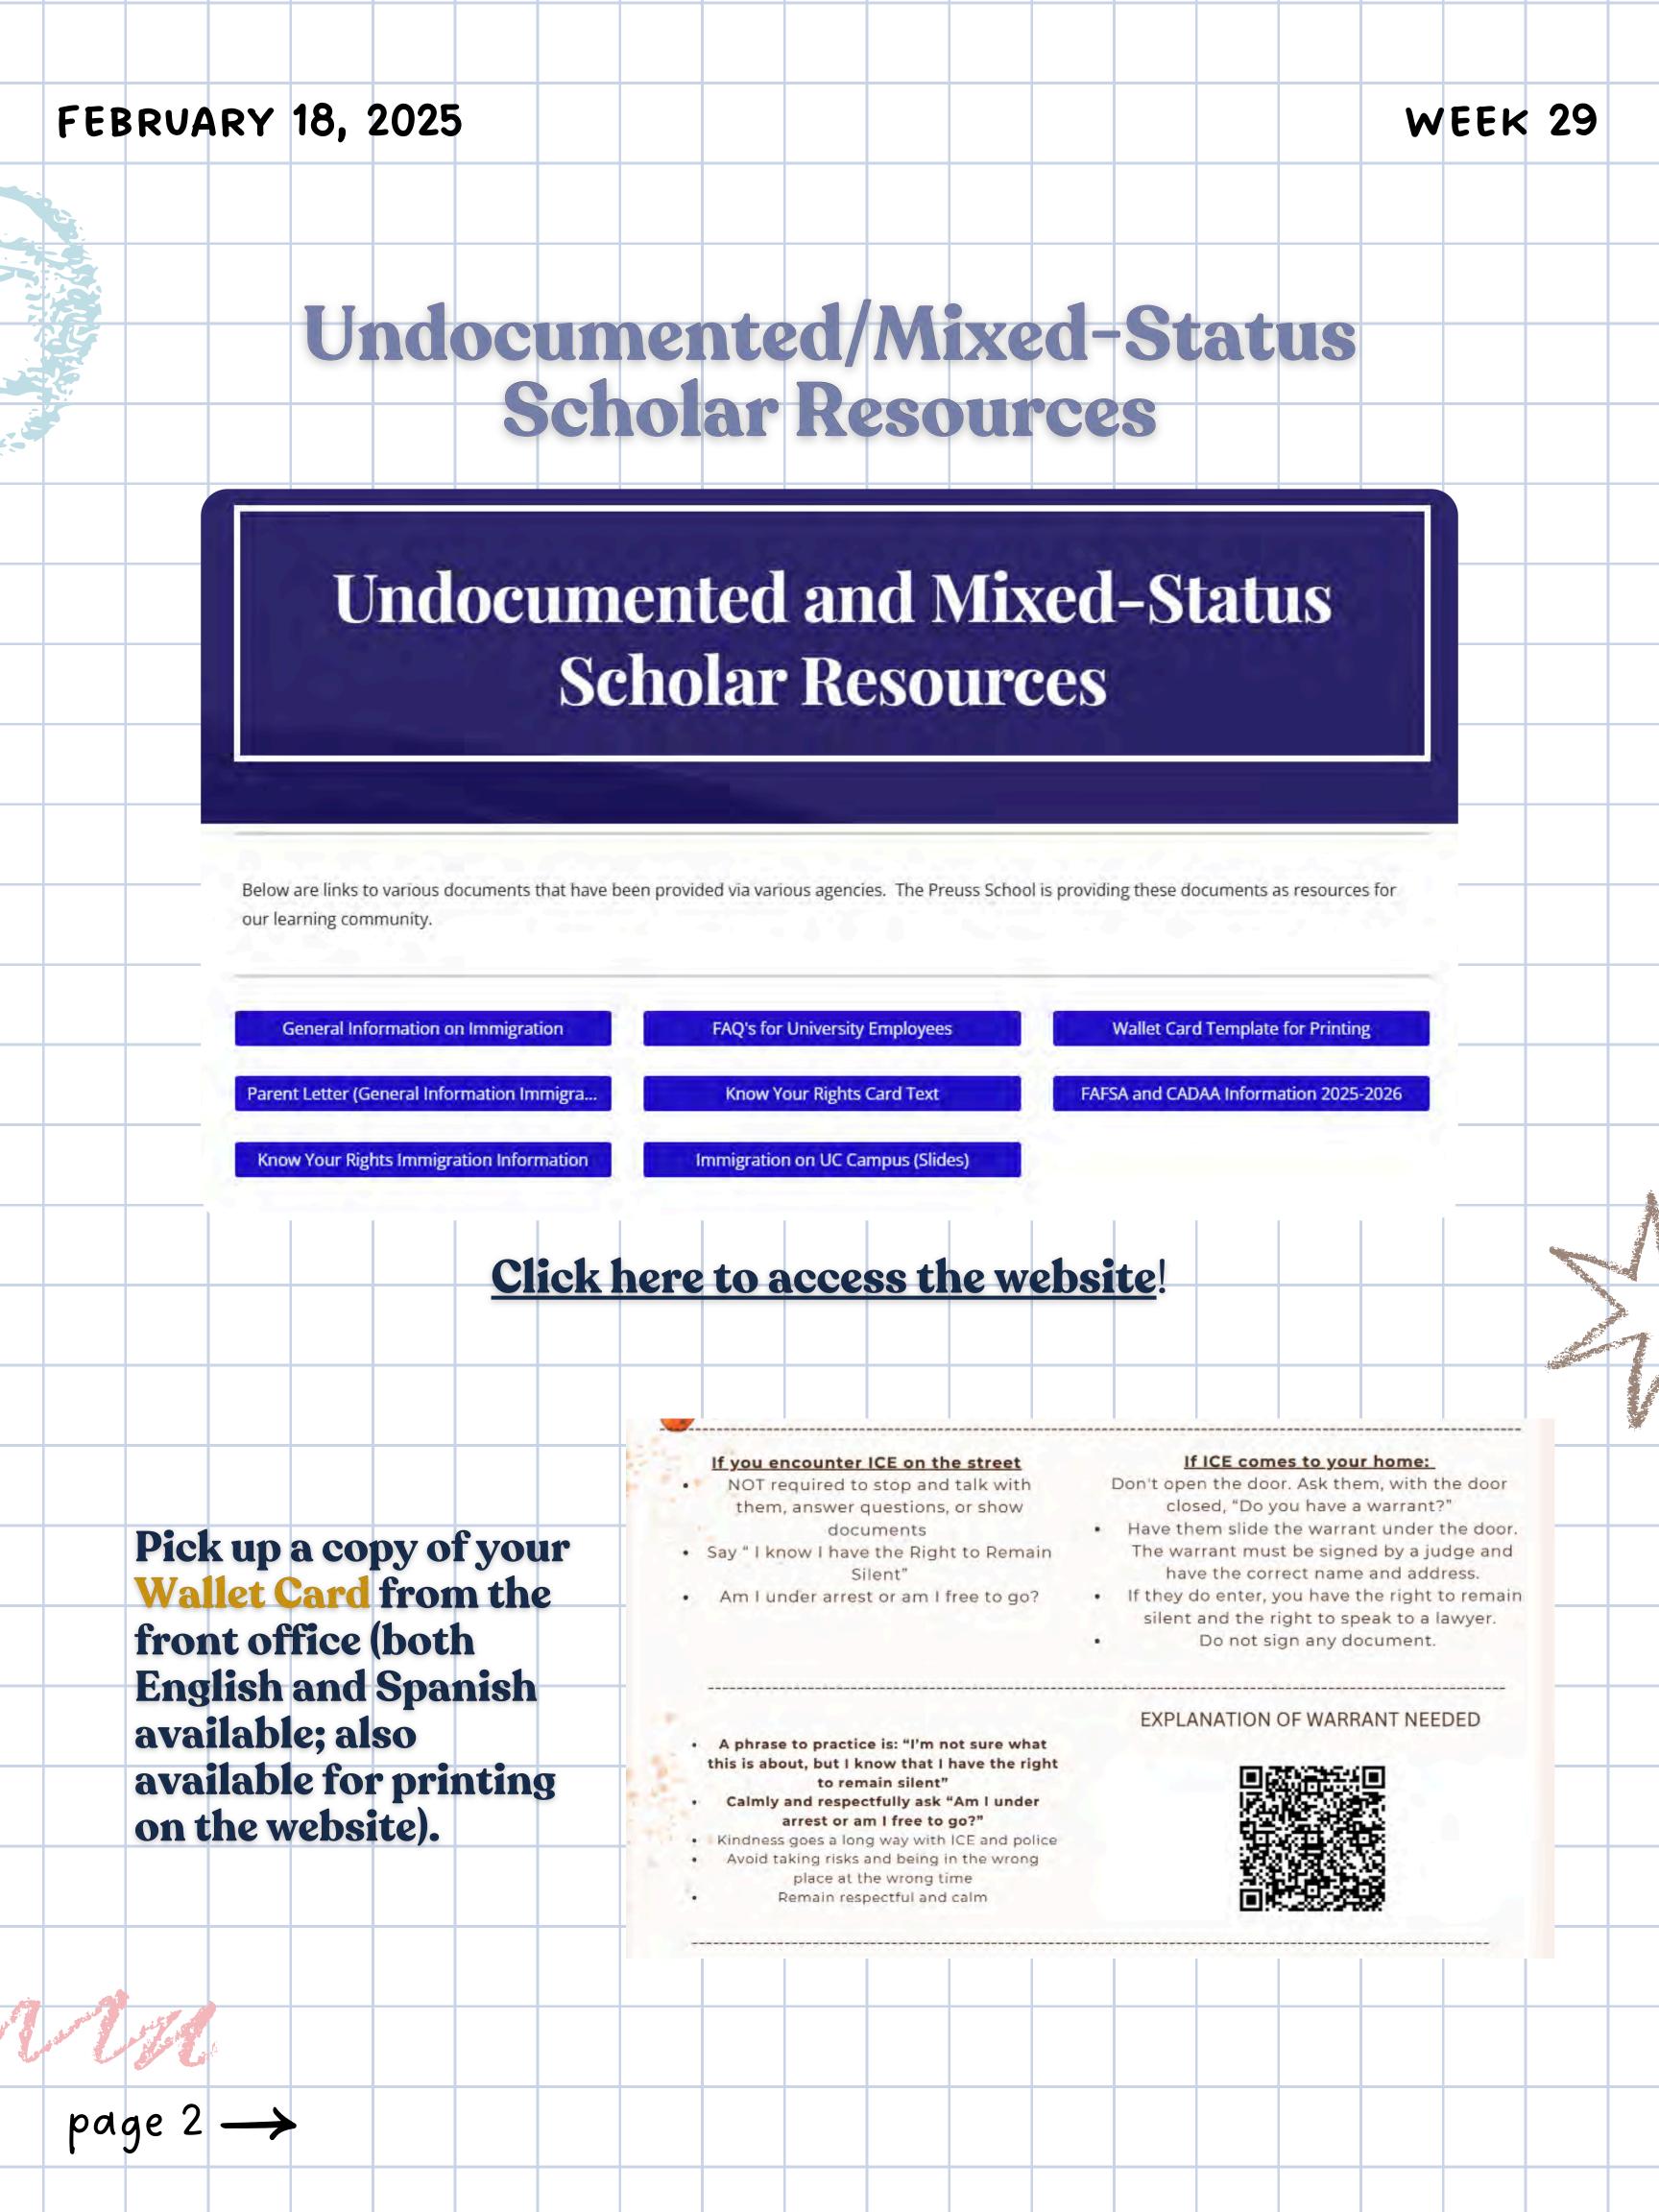

### WEEK 29

### GENERAL ANNOUNCEMENTS

### Finance Club Snack Sales

### Preuss Insider







### Click here to share your photos in the Yearbook!

## Attend SEA this Saturday!

# Tomorrow...







Wednesday, February 19th In front of the walton center. Don't miss out!





# ANNOUNCING OUR ANNUAL BOOKMARK WINNERS!

### IN MIDDLE SCHOOL

Honorable Mention is 6th grader Isaac Martinez from Ms. Eid's class
Honorable Mention is 7th grader Aniylecia Lopez from Mrs. Stipe's class
3rd Place is 8th grader Brianna Escalera Balanzar from Ms. Ackerman's class
2nd Place is 8th grader Sophia Guzman from Ms. Ackerman's class
1st Place is 7th grader Aiden Ho from Mr. Huang's class

#### IN HIGH SCHOOL

Honorable Mention is 11th grader Kaelynn Wang from Ms. Brown's In a tie for 3rd Place is