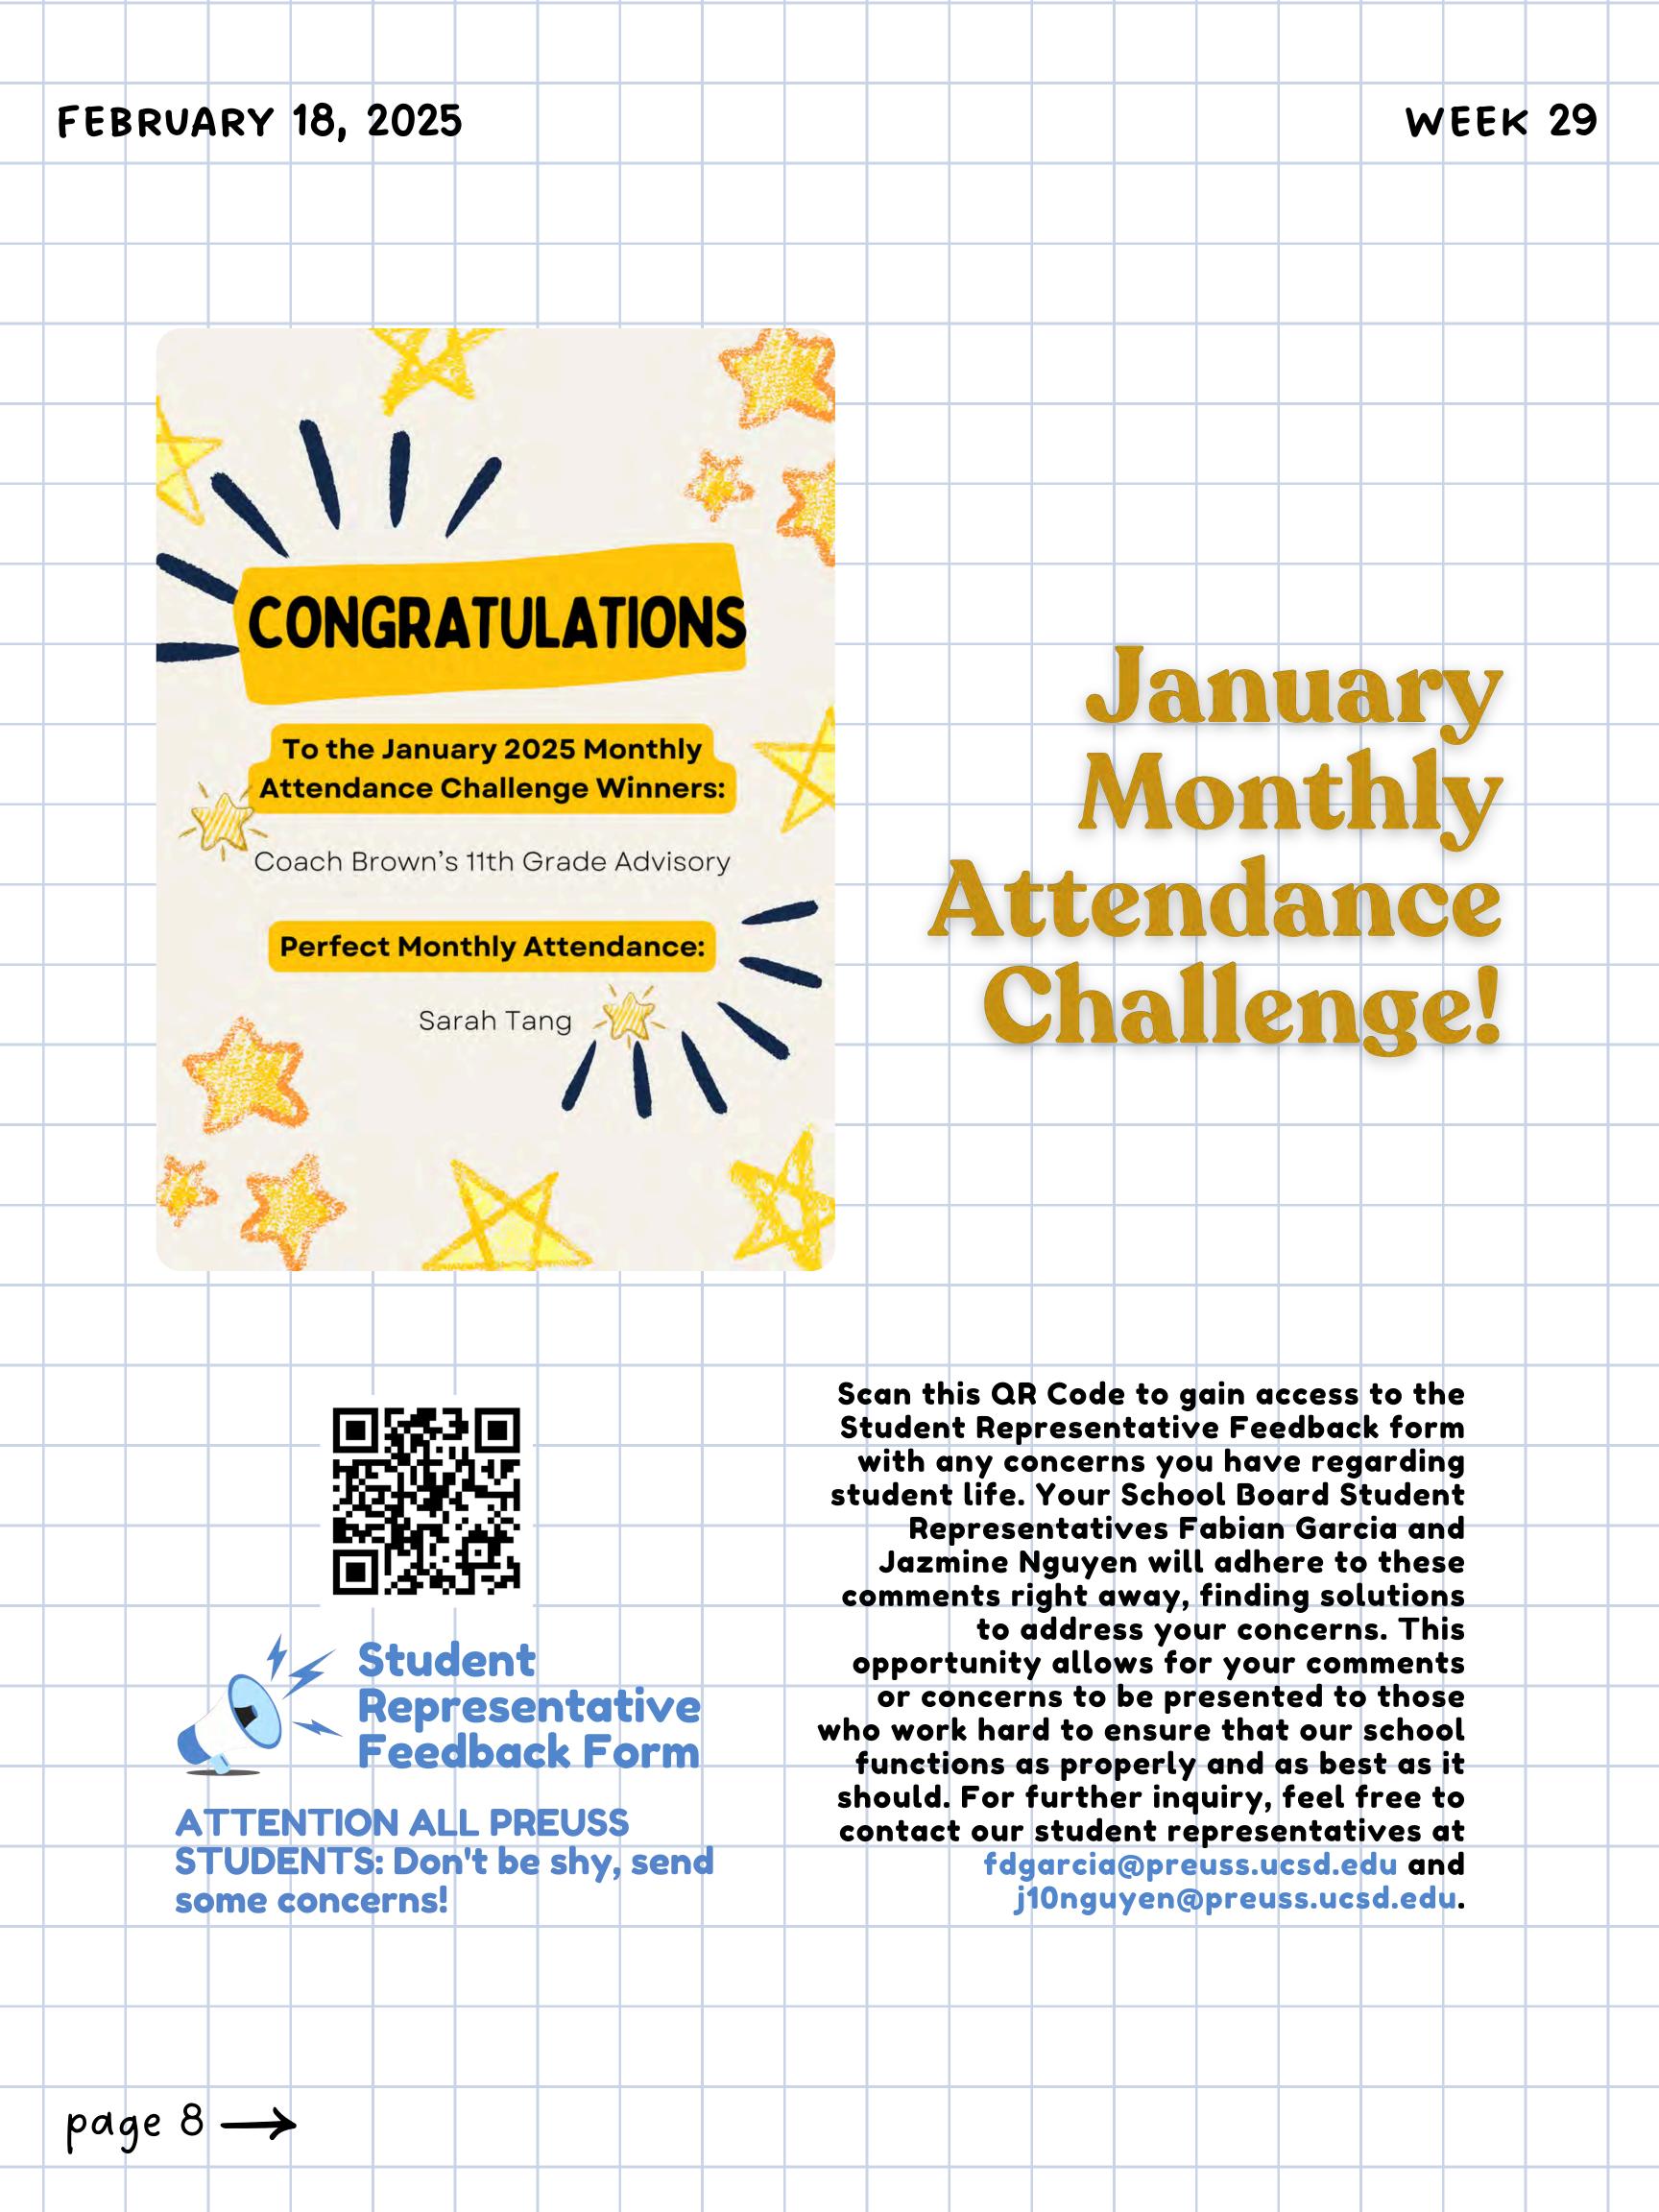

h grader Sophia Guzman from Ms. Ackerman's class
1st Place is 7th grader Aiden Ho from Mr. Huang's class

#### IN HIGH SCHOOL

Honorable Mention is 11th grader Kaelynn Wang from Ms. Brown's In a tie for 3rd Place is 10th grader's Di Ho from Mr. Fulchiron's class and Andrea Isabella Sanchez Vargas from Mrs. Majors' class 2nd Place is 12th grader Vianeth Montano from Mr. Arias' class 1st Place is 10th grader Thi Luong from Mrs. Majors' class

All mentioned above need to stop by the library ASAP to sign their bookmark so I can get them all published.

All bookmarks will be on display at Geisel Library starting next week through the end of February to celebrate World Bookmark Day on February 25th.

Congratulations to all our winners and to all who participated, we had lots of great entries!!







### WEEK 29

### HIGH SCHOOL ANNOUNCEMENTS







INTERACT CLUB

FITNESS CLUB



CLASS CODE: tvrg4za After School Tuesdays C201

FITNESS CLUB



@PREUSSSCIOLY QUESTIONS?

Build Towers, Rocket Launchers, Decrypt Secret Messages, Solve Crimes, create Science Experiments, and MORE! We compete in events related to a variety of stem fields! Come join the team! We meet Tuesdays @ 4:15 in C202 and Mondays @ 4:15 in H101

M.U.N. CLUB

SCIENCE OLYMPIAD



CROCHET CLUB



APIA CLUB



MUSIC CLUBS



| FEBRUAR | RY ' | 18, | 2025  |             |                                      |                    |               |             |             |               |             |               |              |       | W   | EEK | 29 |
|---------|------|-----|-------|-------------|----------------