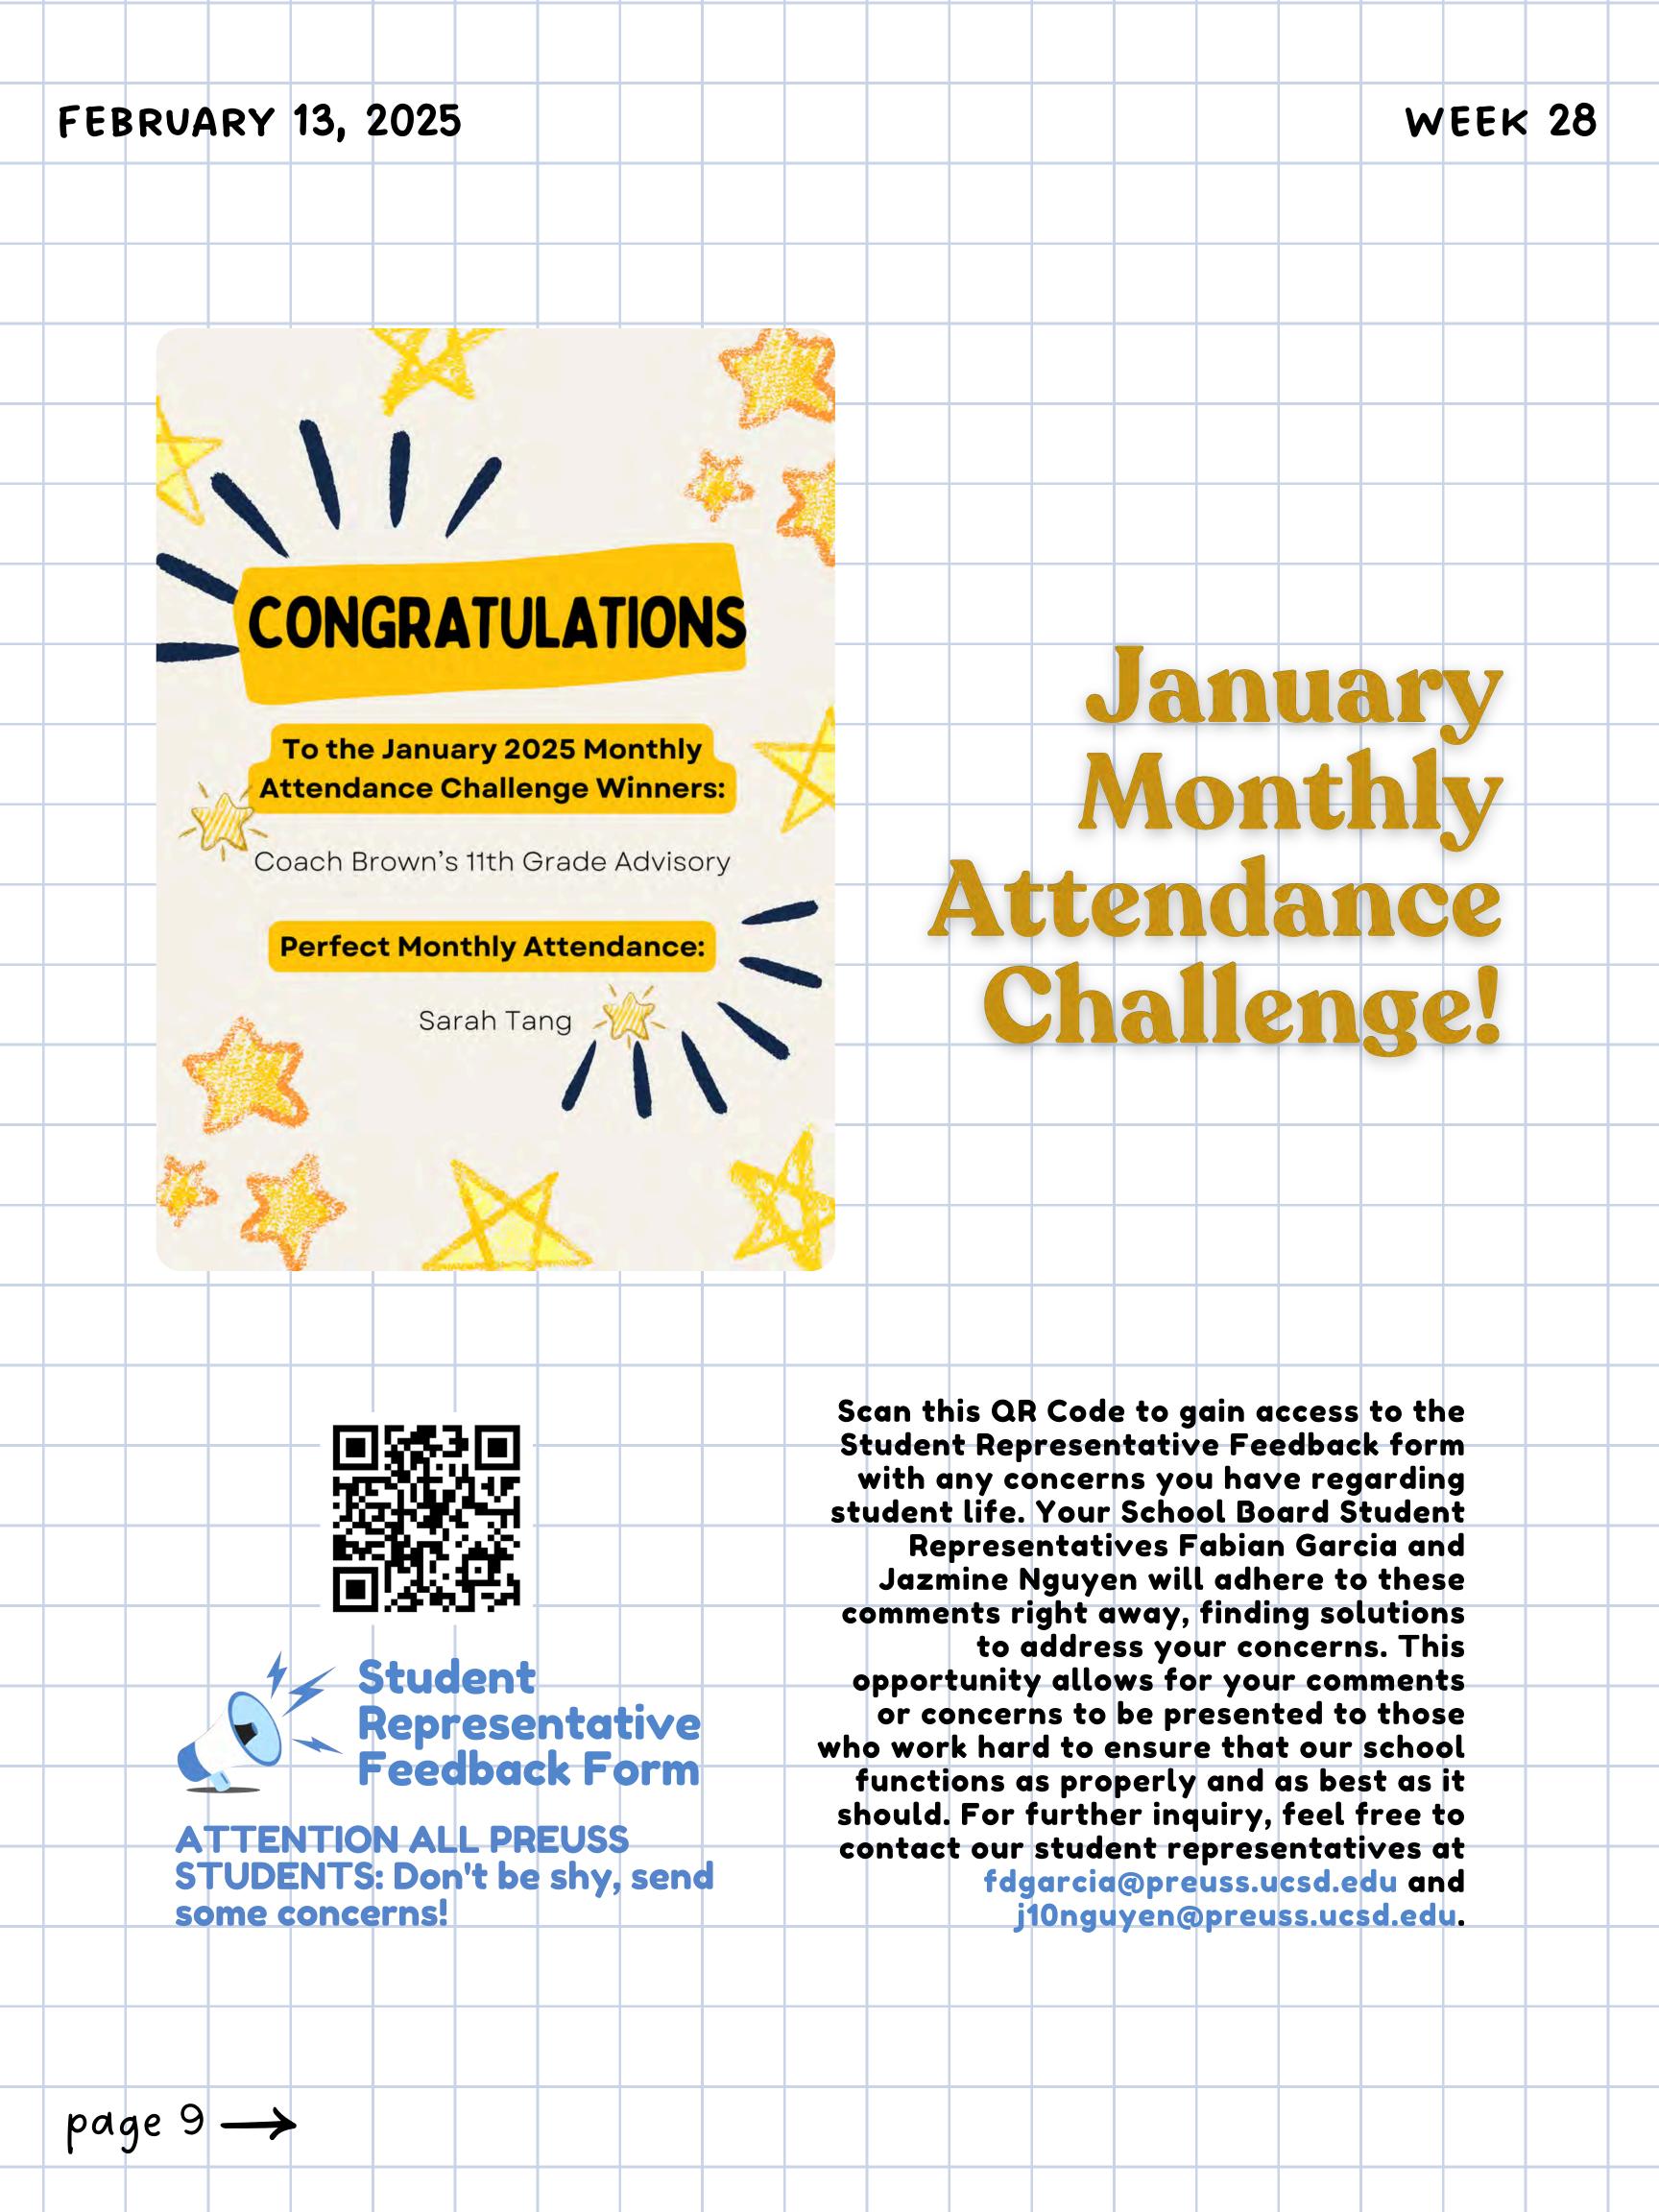

### HIGH SCHOOL ANNOUNCEMENTS

INTERACT CLUB

FITNESS CLUB

After School Tuesdays C201

FITNESS CLUB

M.U.N. CLUB

Build Towers, Rocket Launchers, Decrypt Secret Messages, Solve Crimes, create Science Experiments, and MORE! We compete in events related to a variety of stem fields! Come join the team! We meet Tuesdays @ 4:15 in C202 and Mondays @ 4:15 in H101