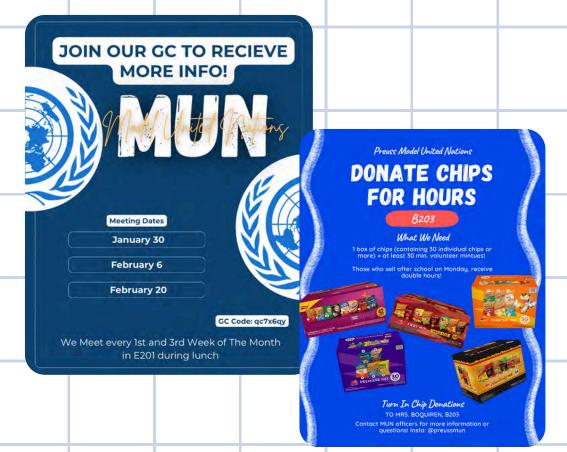

### HIGH SCHOOL ANNOUNCEMENTS

INTERACT CLUB

FITNESS CLUB

After School Tuesdays C201

FITNESS CLUB

M.U.N. CLUB

Build Towers, Rocket Launchers, Decrypt Secret Messages, Solve Crimes, create Science Experiments, and MORE! We compete in events related to a variety of stem fields! Come join the team! We meet Tuesdays @ 4:15 in C202 and Mondays @ 4:15 in H101