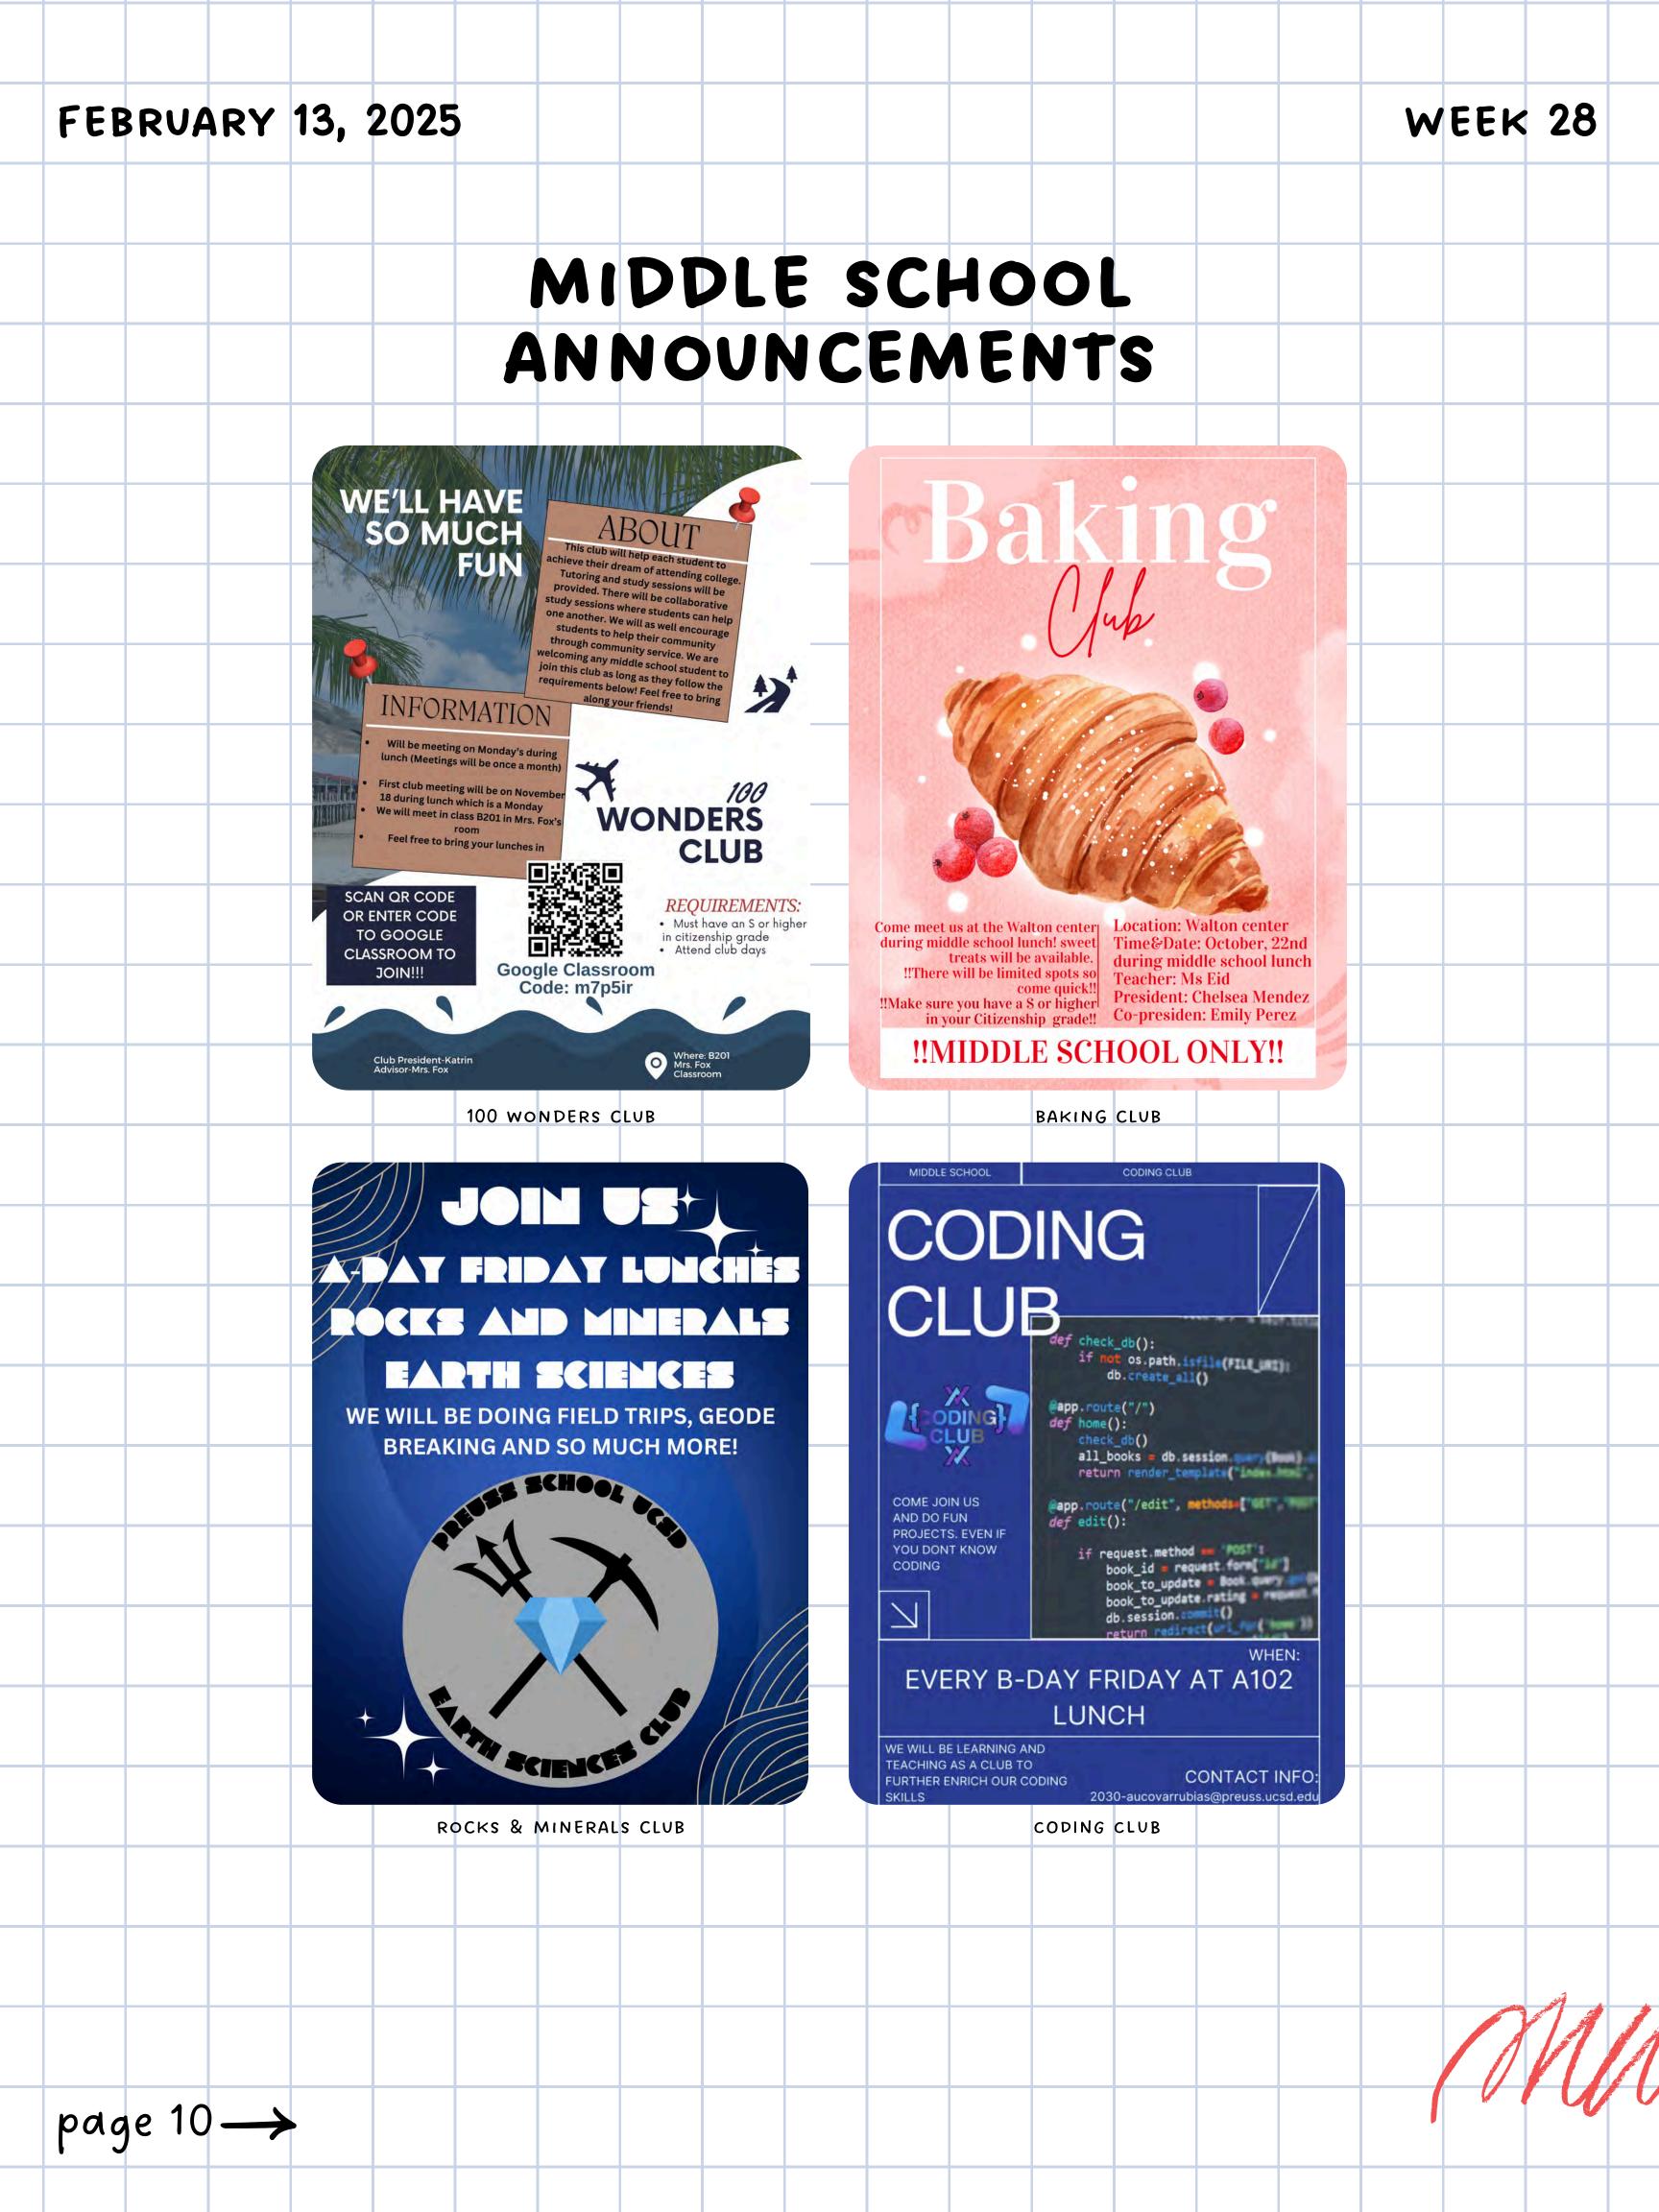

### HIGH SCHOOL ANNOUNCEMENTS

INTERACT CLUB

FITNESS CLUB

After School Tuesdays C201

FITNESS CLUB

M.U.N. CLUB

Build Towers, Rocket Launchers, Decrypt Secret Messages, Solve Crimes, create Science Experiments, and MORE! We compete in events related to a variety of stem fields! Come join the team! We meet Tuesdays @ 4:15 in C202 and Mondays @ 4:15 in H101