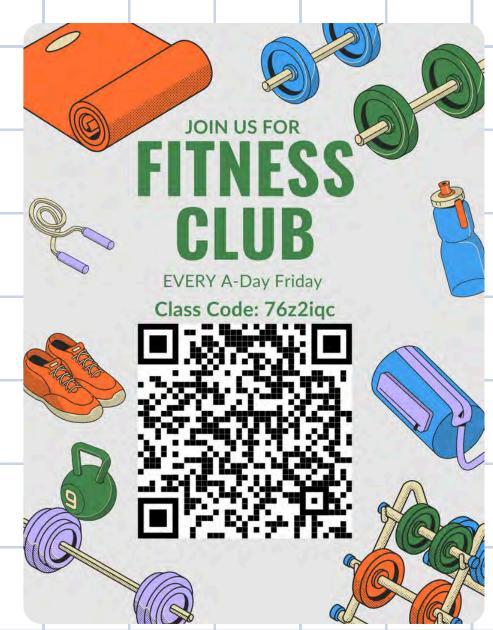

## HIGH SCHOOL ANNOUNCEMENTS

INTERACT CLUB

FITNESS CLUB

After School Tuesdays C201

FITNESS CLUB

M.U.N. CLUB

Build Towers, Rocket Launchers, Decrypt Secret Messages, Solve Crimes, create Science Experiments, and MORE! We compete in events related to a variety of stem fields! Come join the team! We meet Tuesdays @ 4:15 in C202 and Mondays @ 4:15 in H101