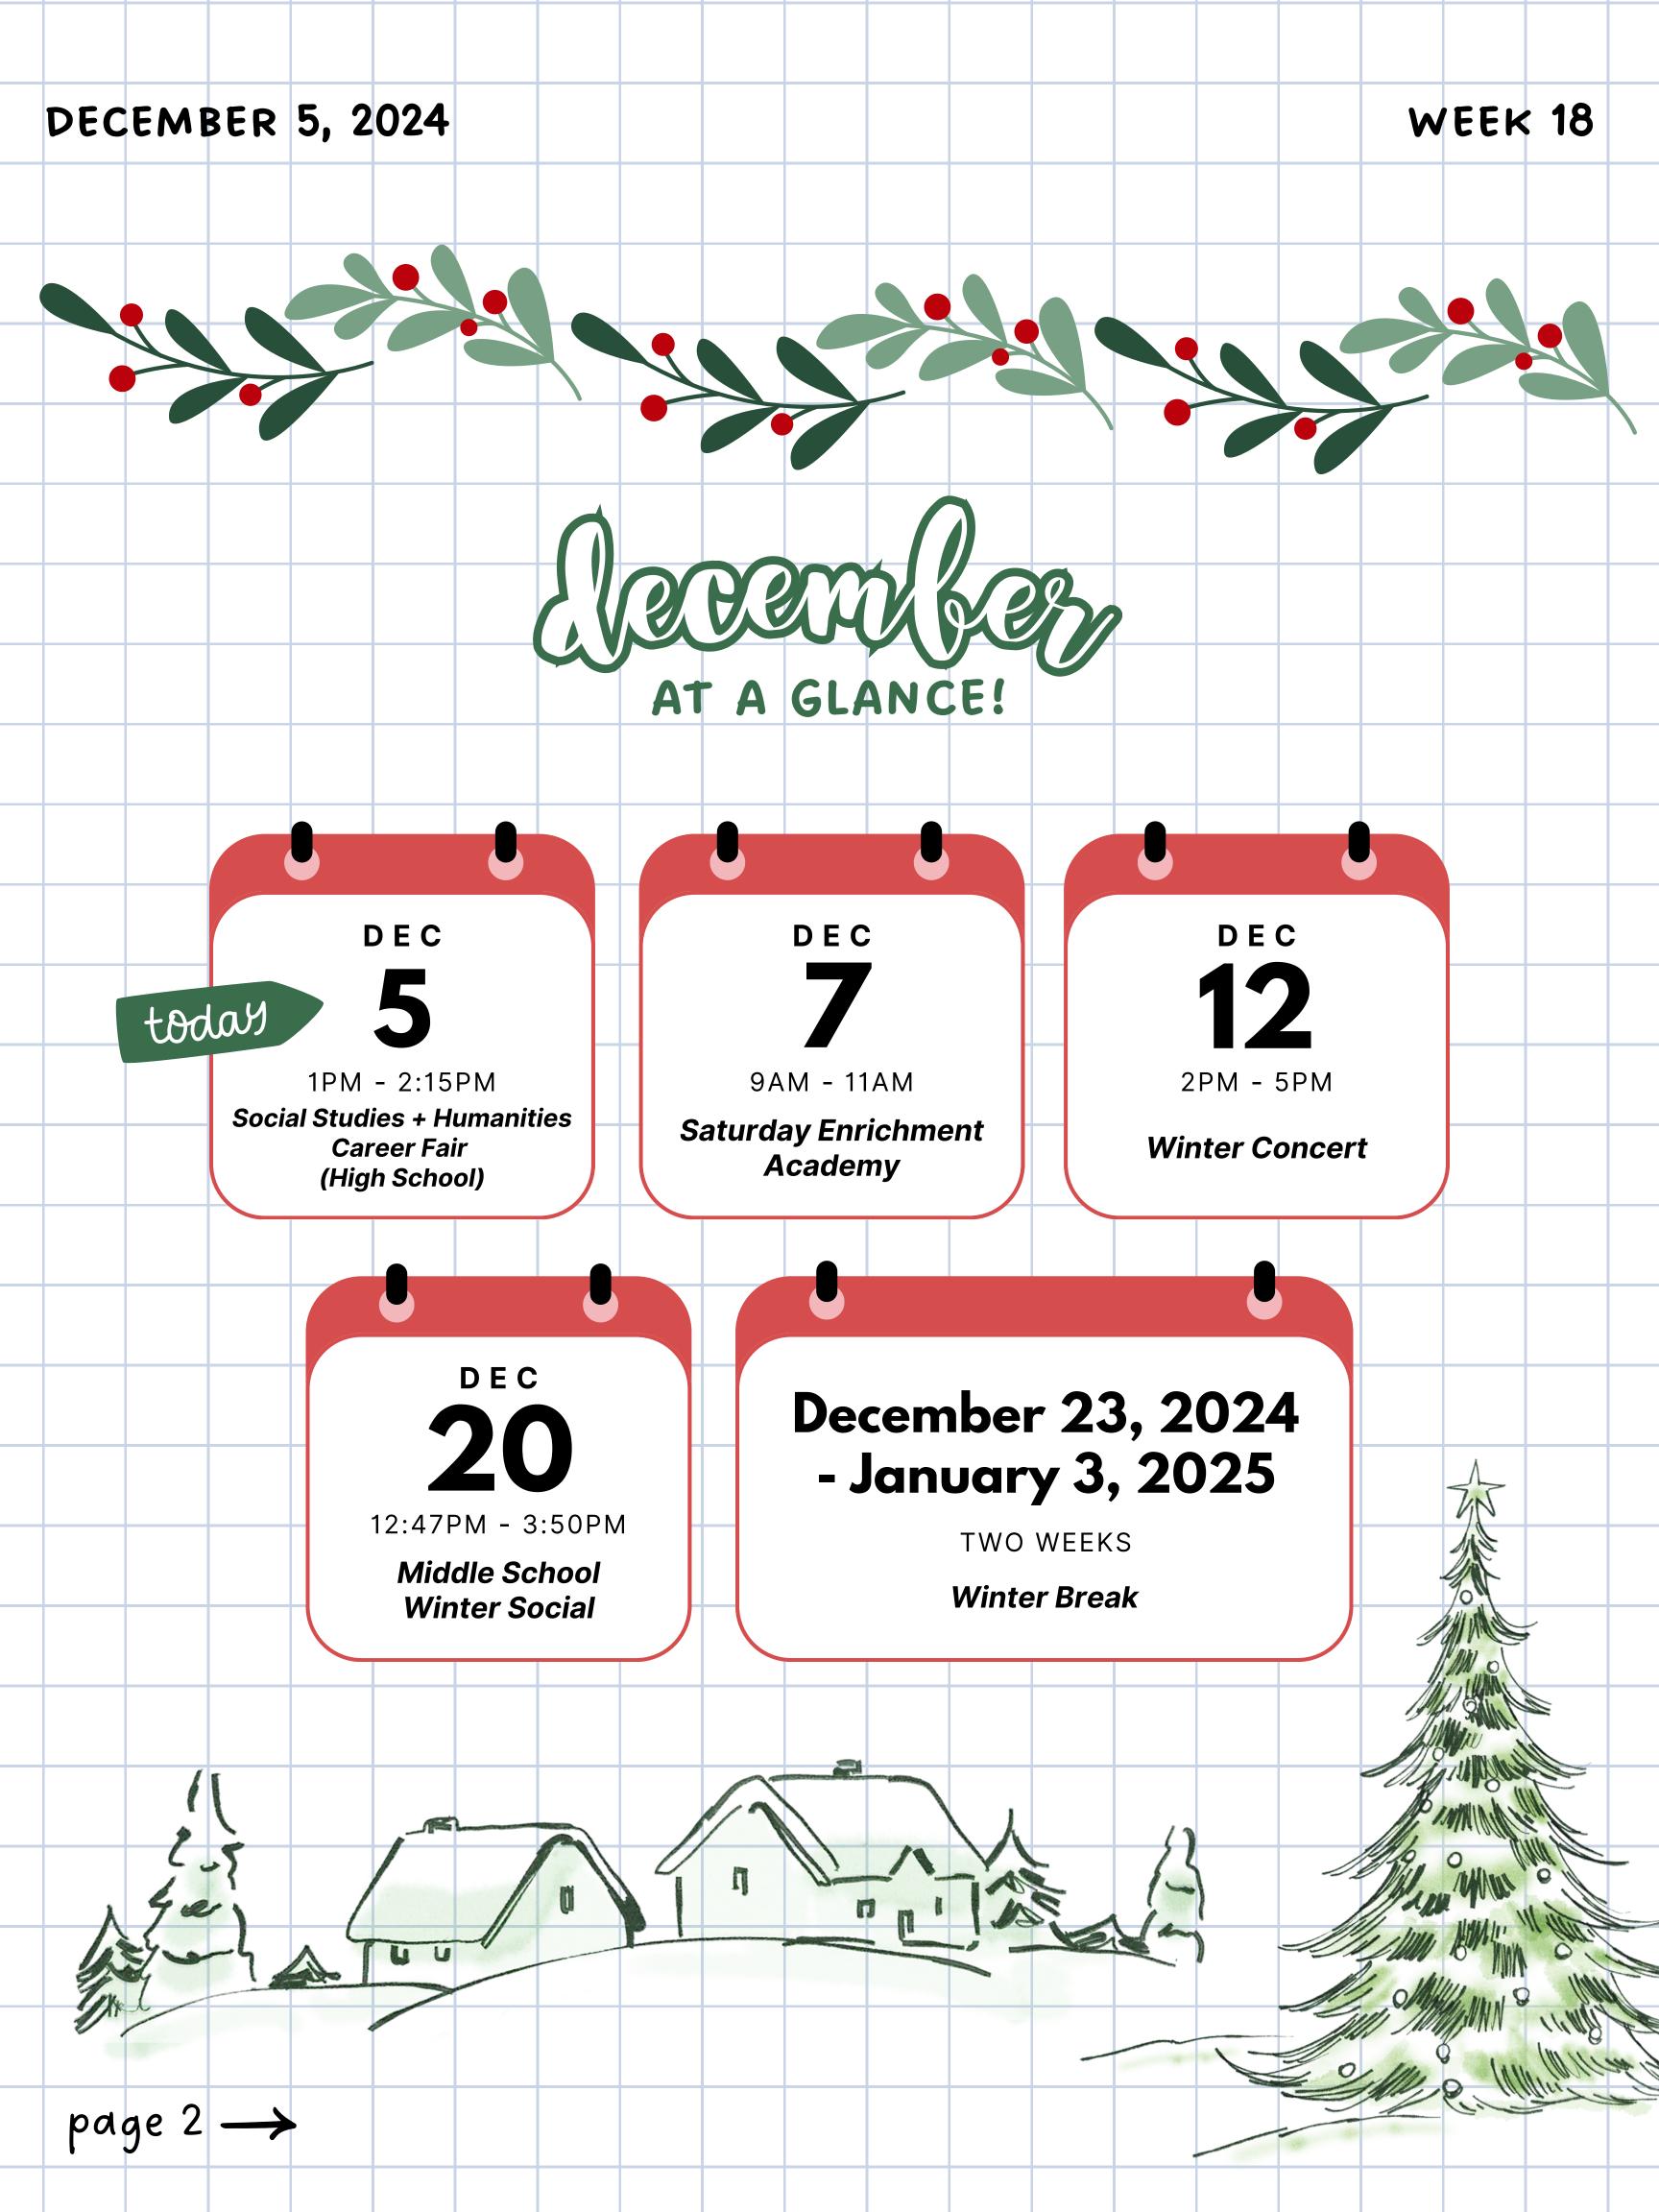

# ANNOUNCING THENEW

## MONTHLY ATTENDANCE CHALLENGE

STARTING JANUARY 2025, WE WILL BE ROLLING OUT TWO NEW MONTHLY ATTENDANCE CHALLENGES! WE WILL BE USING DECEMBER'S ATTENDANCE DATA, SO MAKE SURE YOU HAVE GOOD ATTENDANCE THIS MONTH!:D

# MONTHLY PERFECT ATTENDANCE RAFFLE

All students that get Perfect Attendance for the entire calendar month will be entered automatically into a raffle and <u>one</u> randomly-selected student will receive a grocery gift card for their family!

To get Perfect Attendance, a student must have:

- No all-day absences for any reason.
- No <u>unexcused</u> tardies or early departures.
- No days out on Independent Study Contract.

This Challenge is open to all students that get Perfect Attendance for the month and is courtesy of our amazing Parent Teacher Assoc