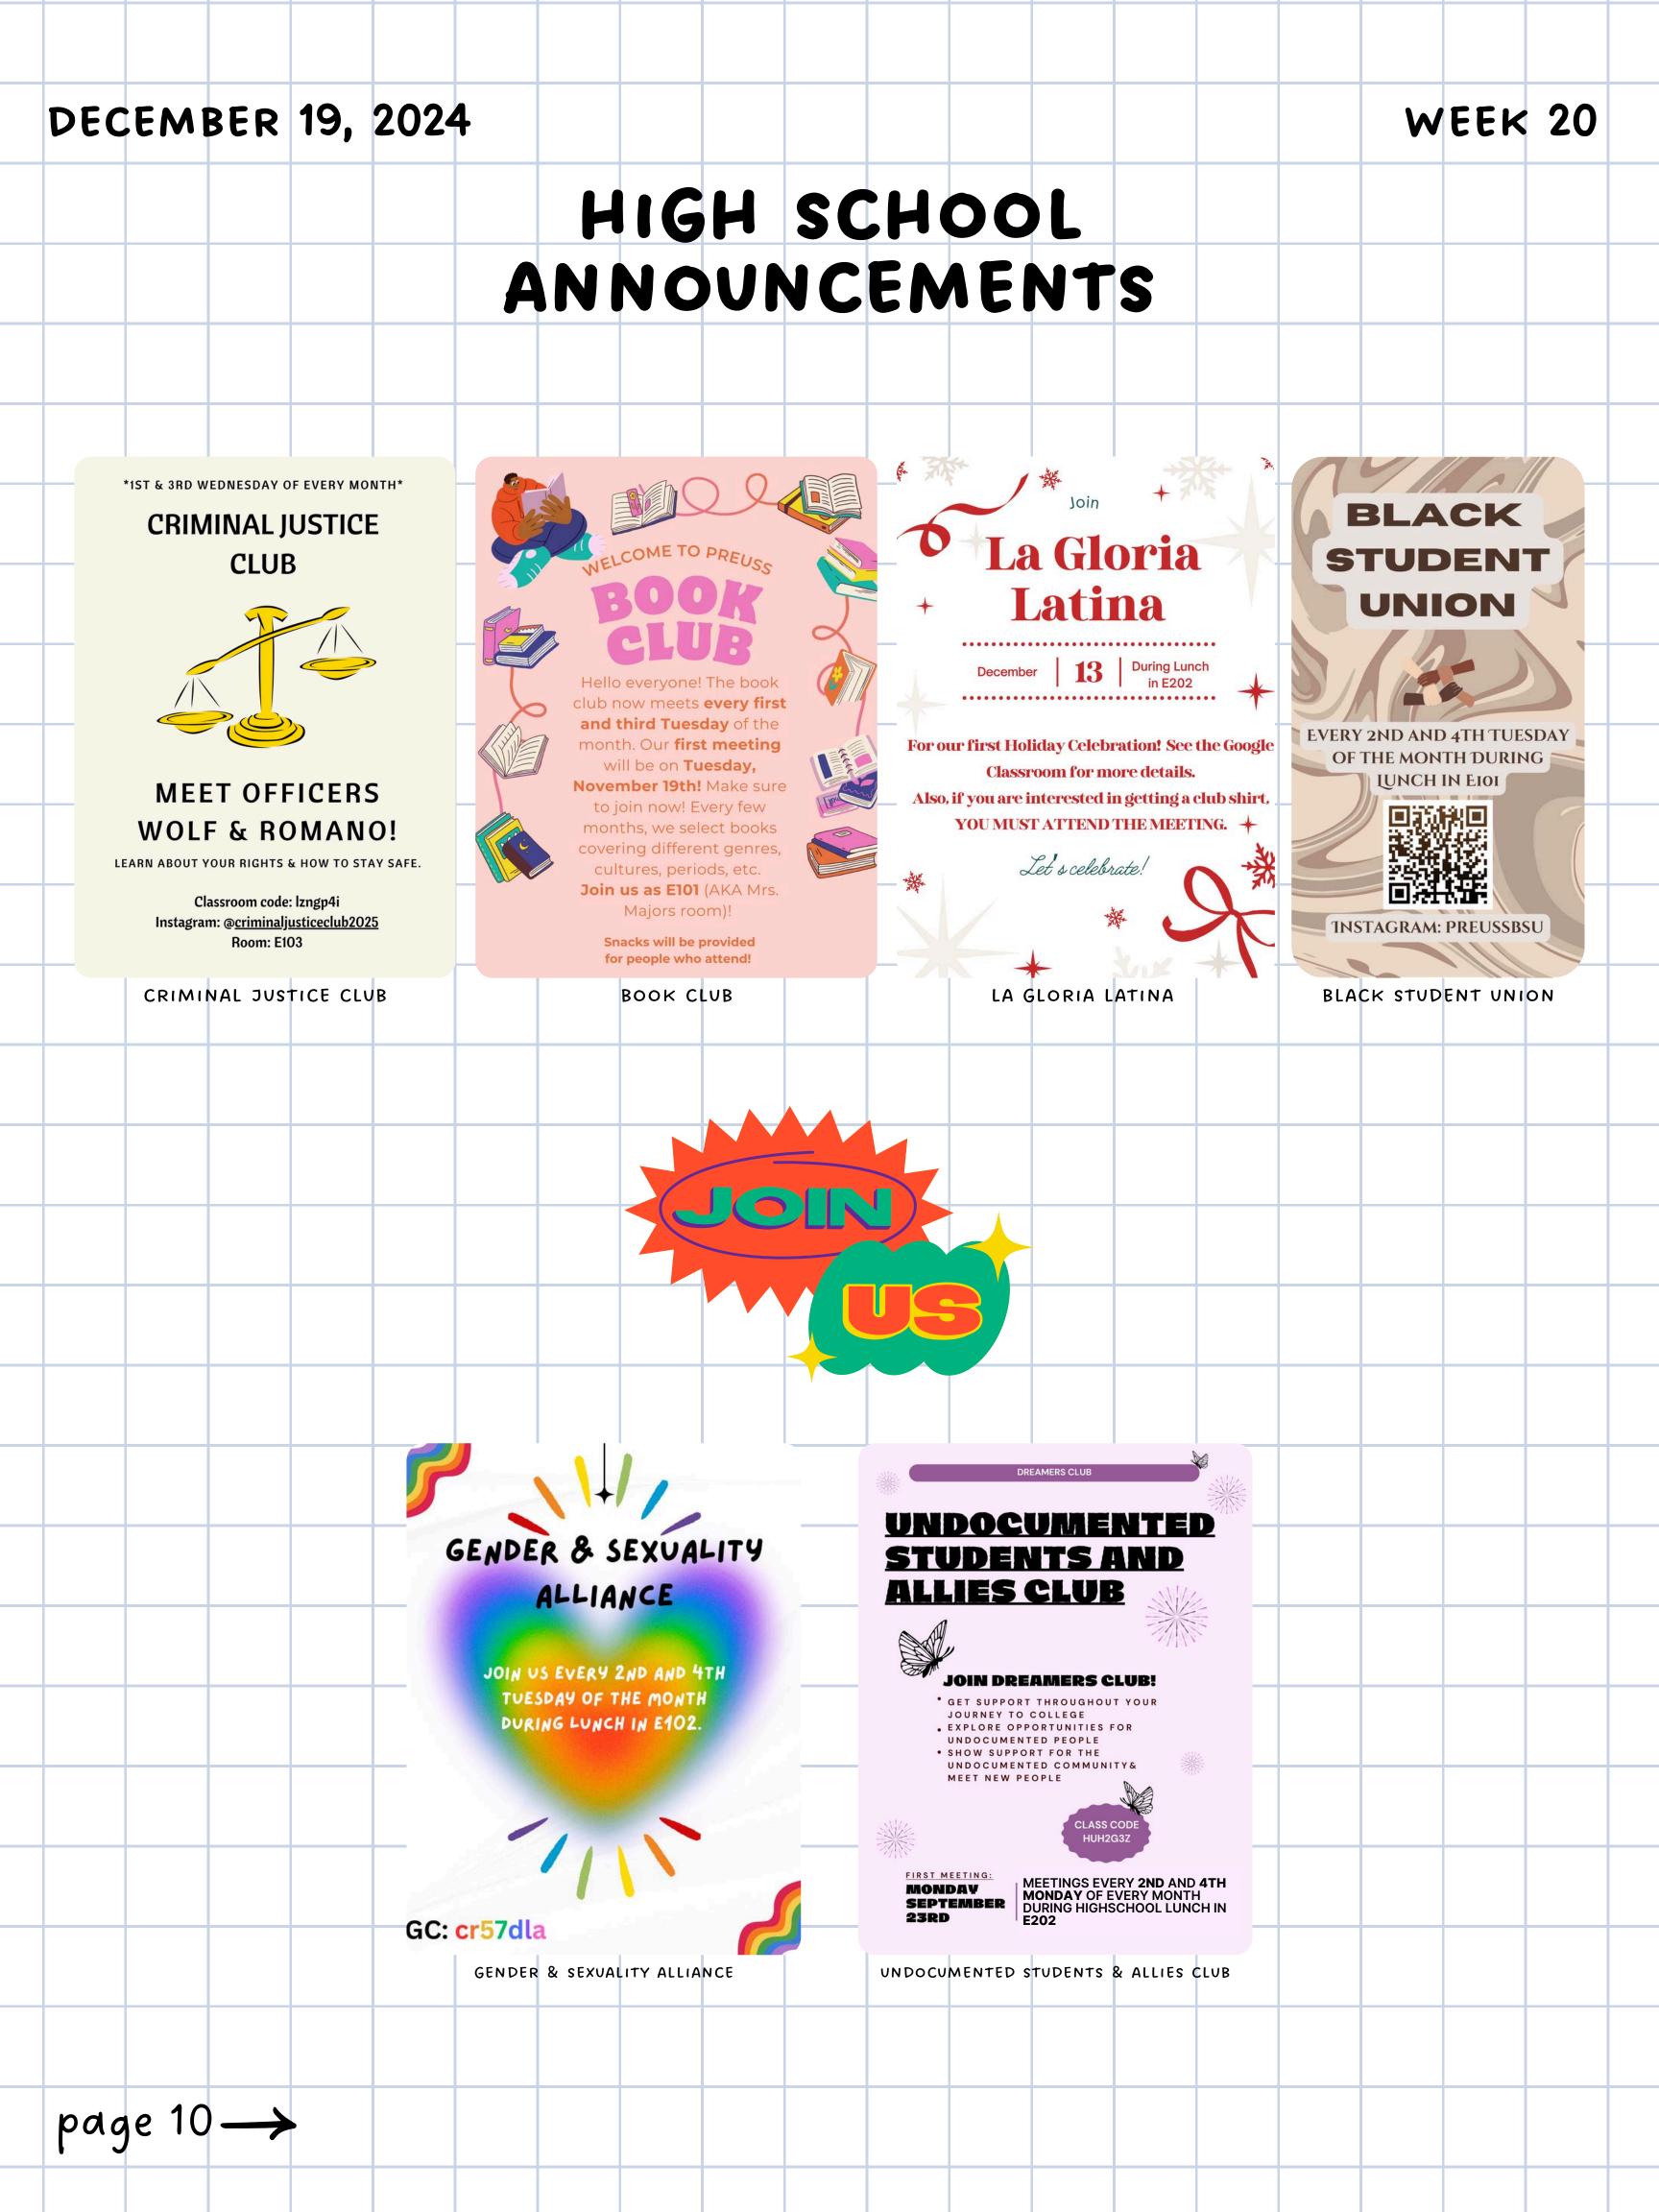

### HIGH SCHOOL ANNOUNCEMENTS

INTERACT CLUB

FITNESS CLUB

ROBOTICS CLUB

After School Tuesdays C201

FITNESS CLUB

**JOIN OUR GC TO RECEIVE MORE INFO:** qc7x6qy today **Upcoming dates!** December 19th >> January 16th We meet every 1st and 3rd week of the month in E201 during lunch!