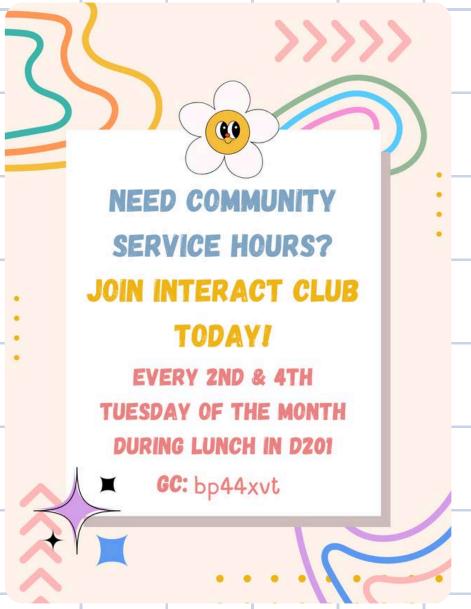

### HIGH SCHOOL ANNOUNCEMENTS

INTERACT CLUB

FITNESS CLUB

ROBOTICS CLUB

After School Tuesdays C201

FITNESS CLUB

**JOIN OUR GC TO RECEIVE MORE INFO:** qc7x6qy today **Upcoming dates!** December 19th >> January 16th We meet every 1st and 3rd week of the month in E201 during lunch!