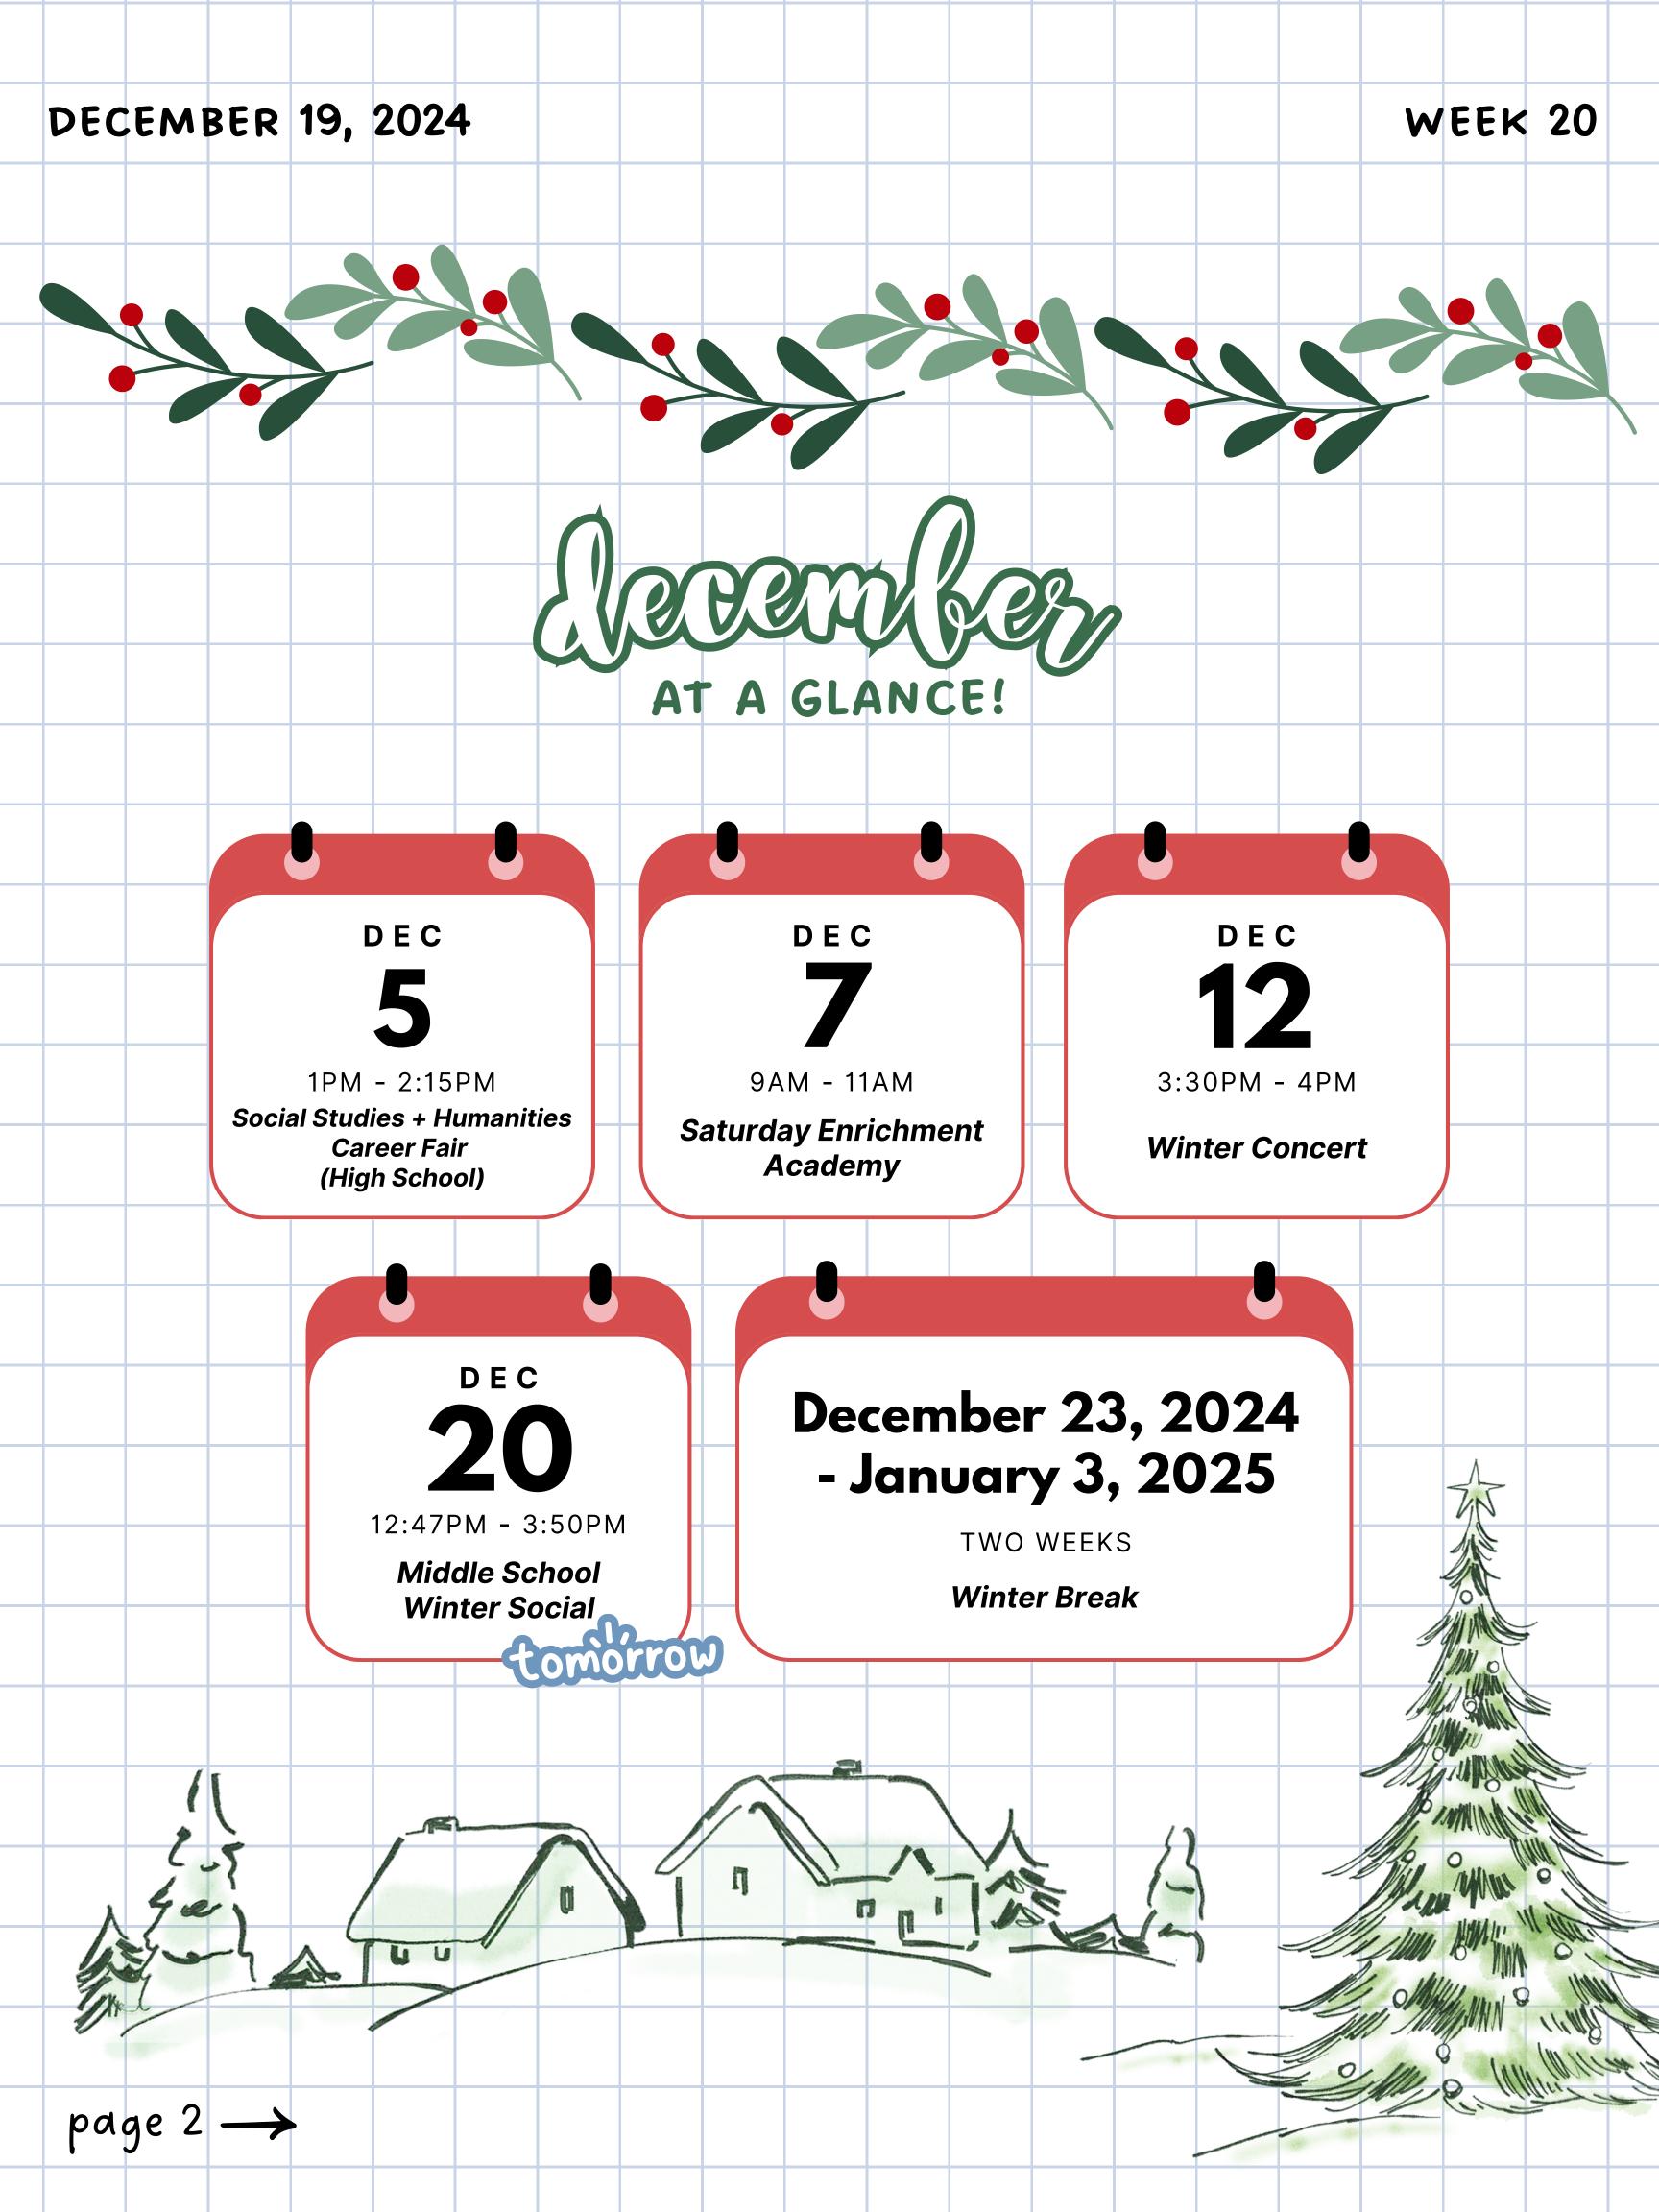

# ANNOUNCING THENEW

### MONTHLY ATTENDANCE CHALLENGE

STARTING JANUARY 2025, WE WILL BE ROLLING OUT TWO NEW MONTHLY ATTENDANCE CHALLENGES! WE WILL BE USING DECEMBER'S ATTENDANCE DATA, SO MAKE SURE YOU HAVE GOOD ATTENDANCE THIS MONTH!:D

# MONTHLY PERFECT ATTENDANCE RAFFLE

All students that get Perfect Attendance for the entire calendar month will be entered automatically into a raffle and <u>one</u> randomly-selected student will receive a grocery gift card for their family!

To get Perfect Attendance, a student must have:

- No all-day absences for any reason.
- No <u>unexcused</u> tardies or early departures.
- No days out on Independent Study Contract.

This Challenge is open to all students that get Perfect Attendance for the month and is courtesy of our amazing Parent Teacher Asso