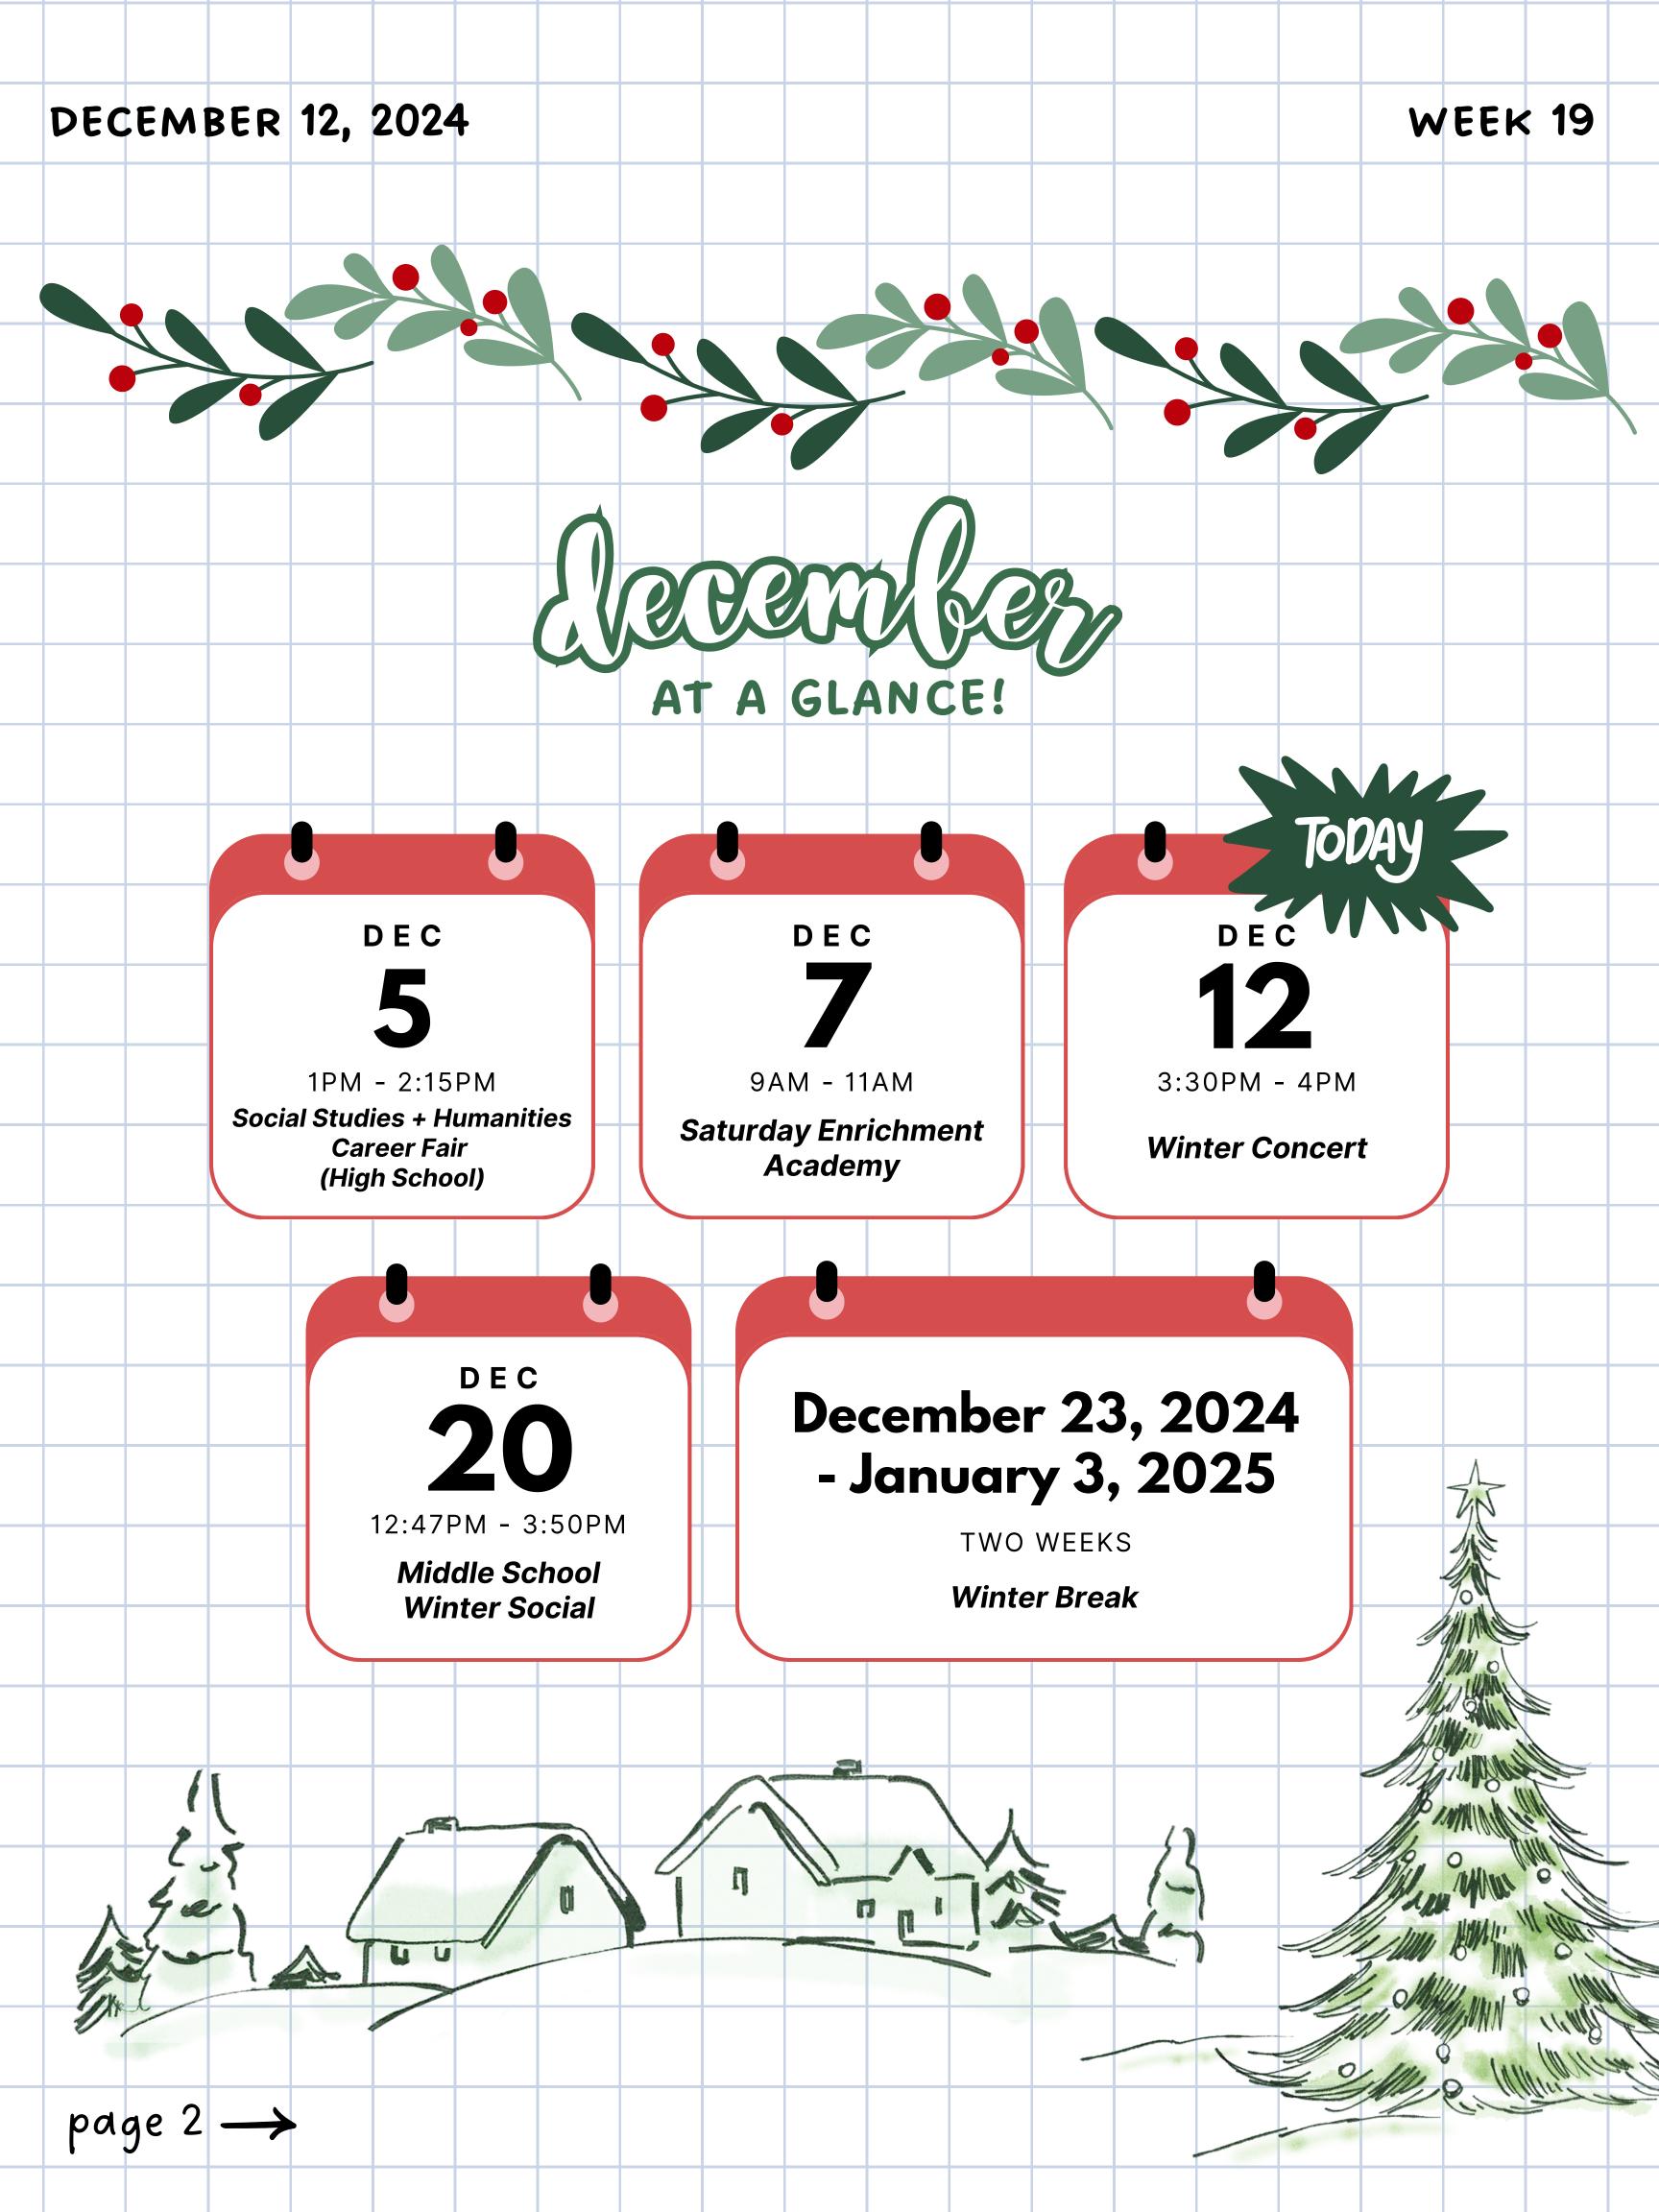

# ANNOUNCING THENEW

## MONTHLY ATTENDANCE CHALLENGE

STARTING JANUARY 2025, WE WILL BE ROLLING OUT TWO NEW MONTHLY ATTENDANCE CHALLENGES! WE WILL BE USING DECEMBER'S ATTENDANCE DATA, SO MAKE SURE YOU HAVE GOOD ATTENDANCE THIS MONTH!:D

# MONTHLY PERFECT ATTENDANCE RAFFLE

All students that get Perfect Attendance for the entire calendar month will be entered automatically into a raffle and <u>one</u> randomly-selected student will receive a grocery gift card for their family!

To get Perfect Attendance, a student must have:

- No all-day absences for any reason.
- No <u>unexcused</u> tardies or early departures.
- No days out on Independent Study Contract.

This Challenge is open to all students that get Perfect Attendance for the month and is courtesy of our amazing Parent Teacher Assoc