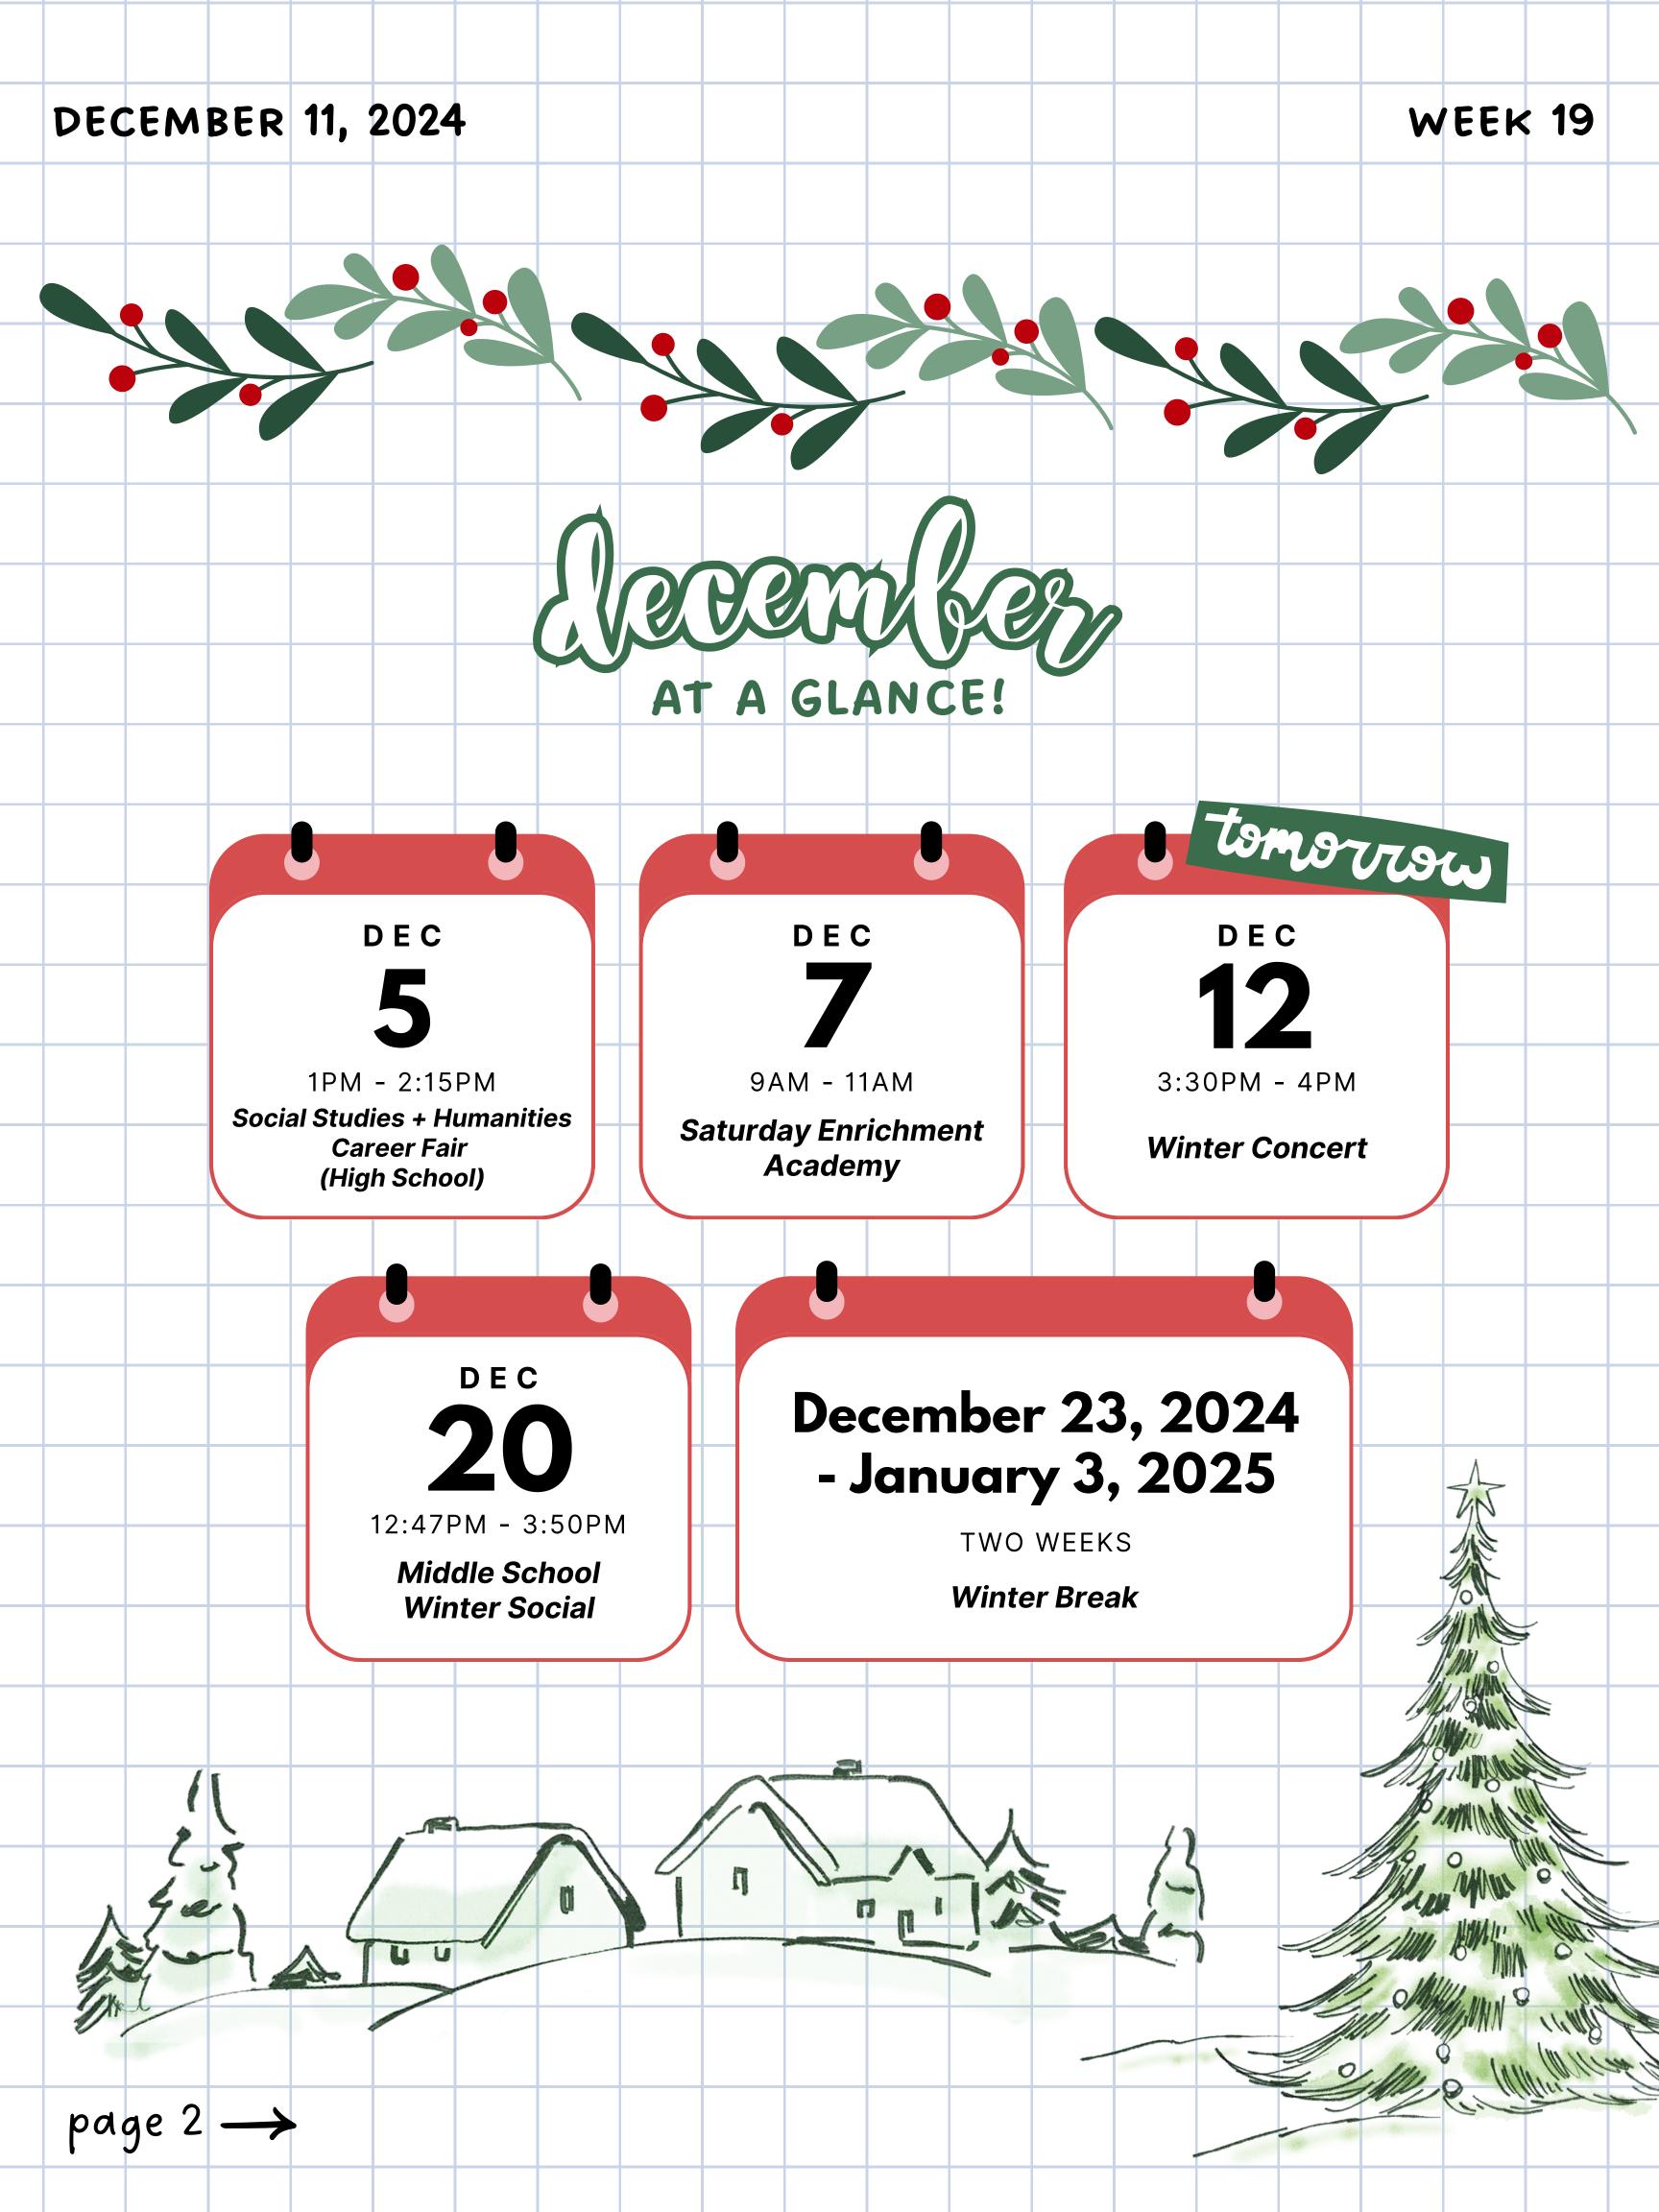

# ANNOUNCING THENEW

## MONTHLY ATTENDANCE CHALLENGE

STARTING JANUARY 2025, WE WILL BE ROLLING OUT TWO NEW MONTHLY ATTENDANCE CHALLENGES! WE WILL BE USING DECEMBER'S ATTENDANCE DATA, SO MAKE SURE YOU HAVE GOOD ATTENDANCE THIS MONTH!:D

# MONTHLY PERFECT ATTENDANCE RAFFLE

All students that get Perfect Attendance for the entire calendar month will be entered automatically into a raffle and <u>one</u> randomly-selected student will receive a grocery gift card for their family!

To get Perfect Attendance, a student must have:

- No all-day absences for any reason.
- No <u>unexcused</u> tardies or early departures.
- No days out on Independent Study Contract.

This Challenge is open to all students that get Perfect Attendance for the month and is courtesy of our amazing Parent Teacher Assoc