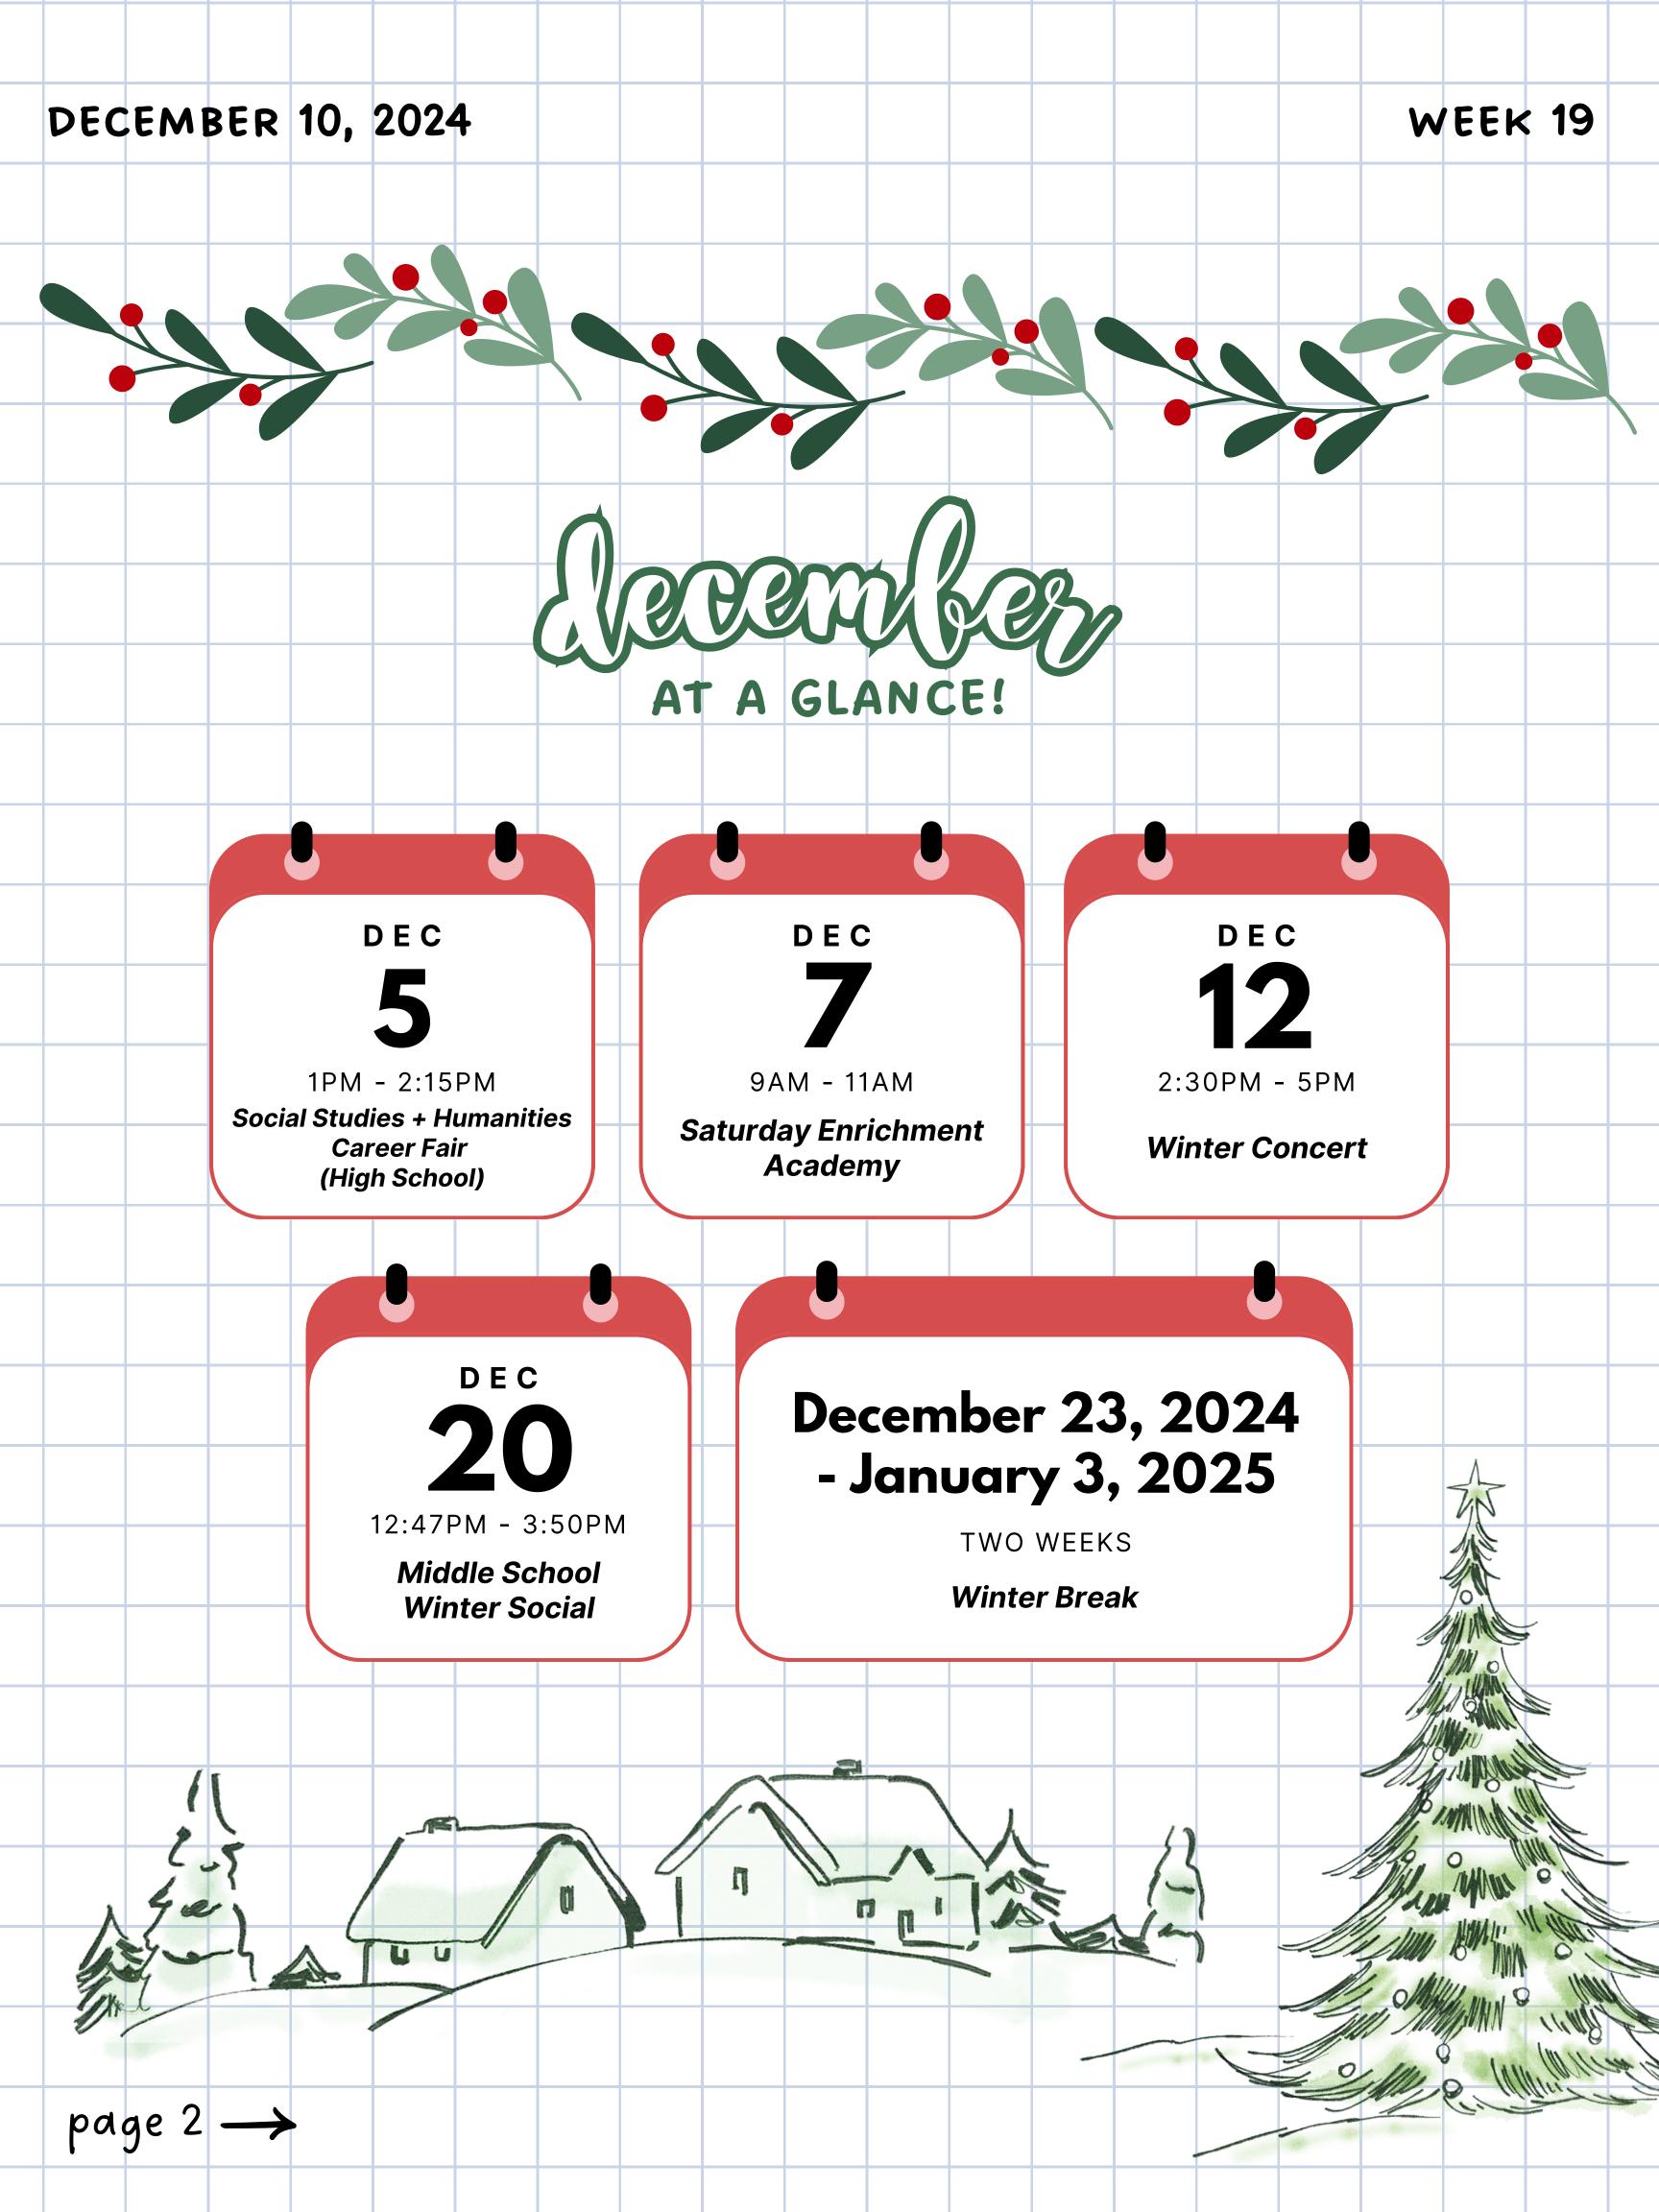

# ANNOUNCING THENEW

### MONTHLY ATTENDANCE CHALLENGE

STARTING JANUARY 2025, WE WILL BE ROLLING OUT TWO NEW MONTHLY ATTENDANCE CHALLENGES! WE WILL BE USING DECEMBER'S ATTENDANCE DATA, SO MAKE SURE YOU HAVE GOOD ATTENDANCE THIS MONTH!:D

# MONTHLY PERFECT ATTENDANCE RAFFLE

All students that get Perfect Attendance for the entire calendar month will be entered automatically into a raffle and <u>one</u> randomly-selected student will receive a grocery gift card for their family!

To get Perfect Attendance, a student must have:

- No all-day absences for any reason.
- No <u>unexcused</u> tardies or early departures.
- No days out on Independent Study Contract.

This Challenge is open to all students that get Perfect Attendance for the month and is courtesy of our amazing Parent Teacher Asso