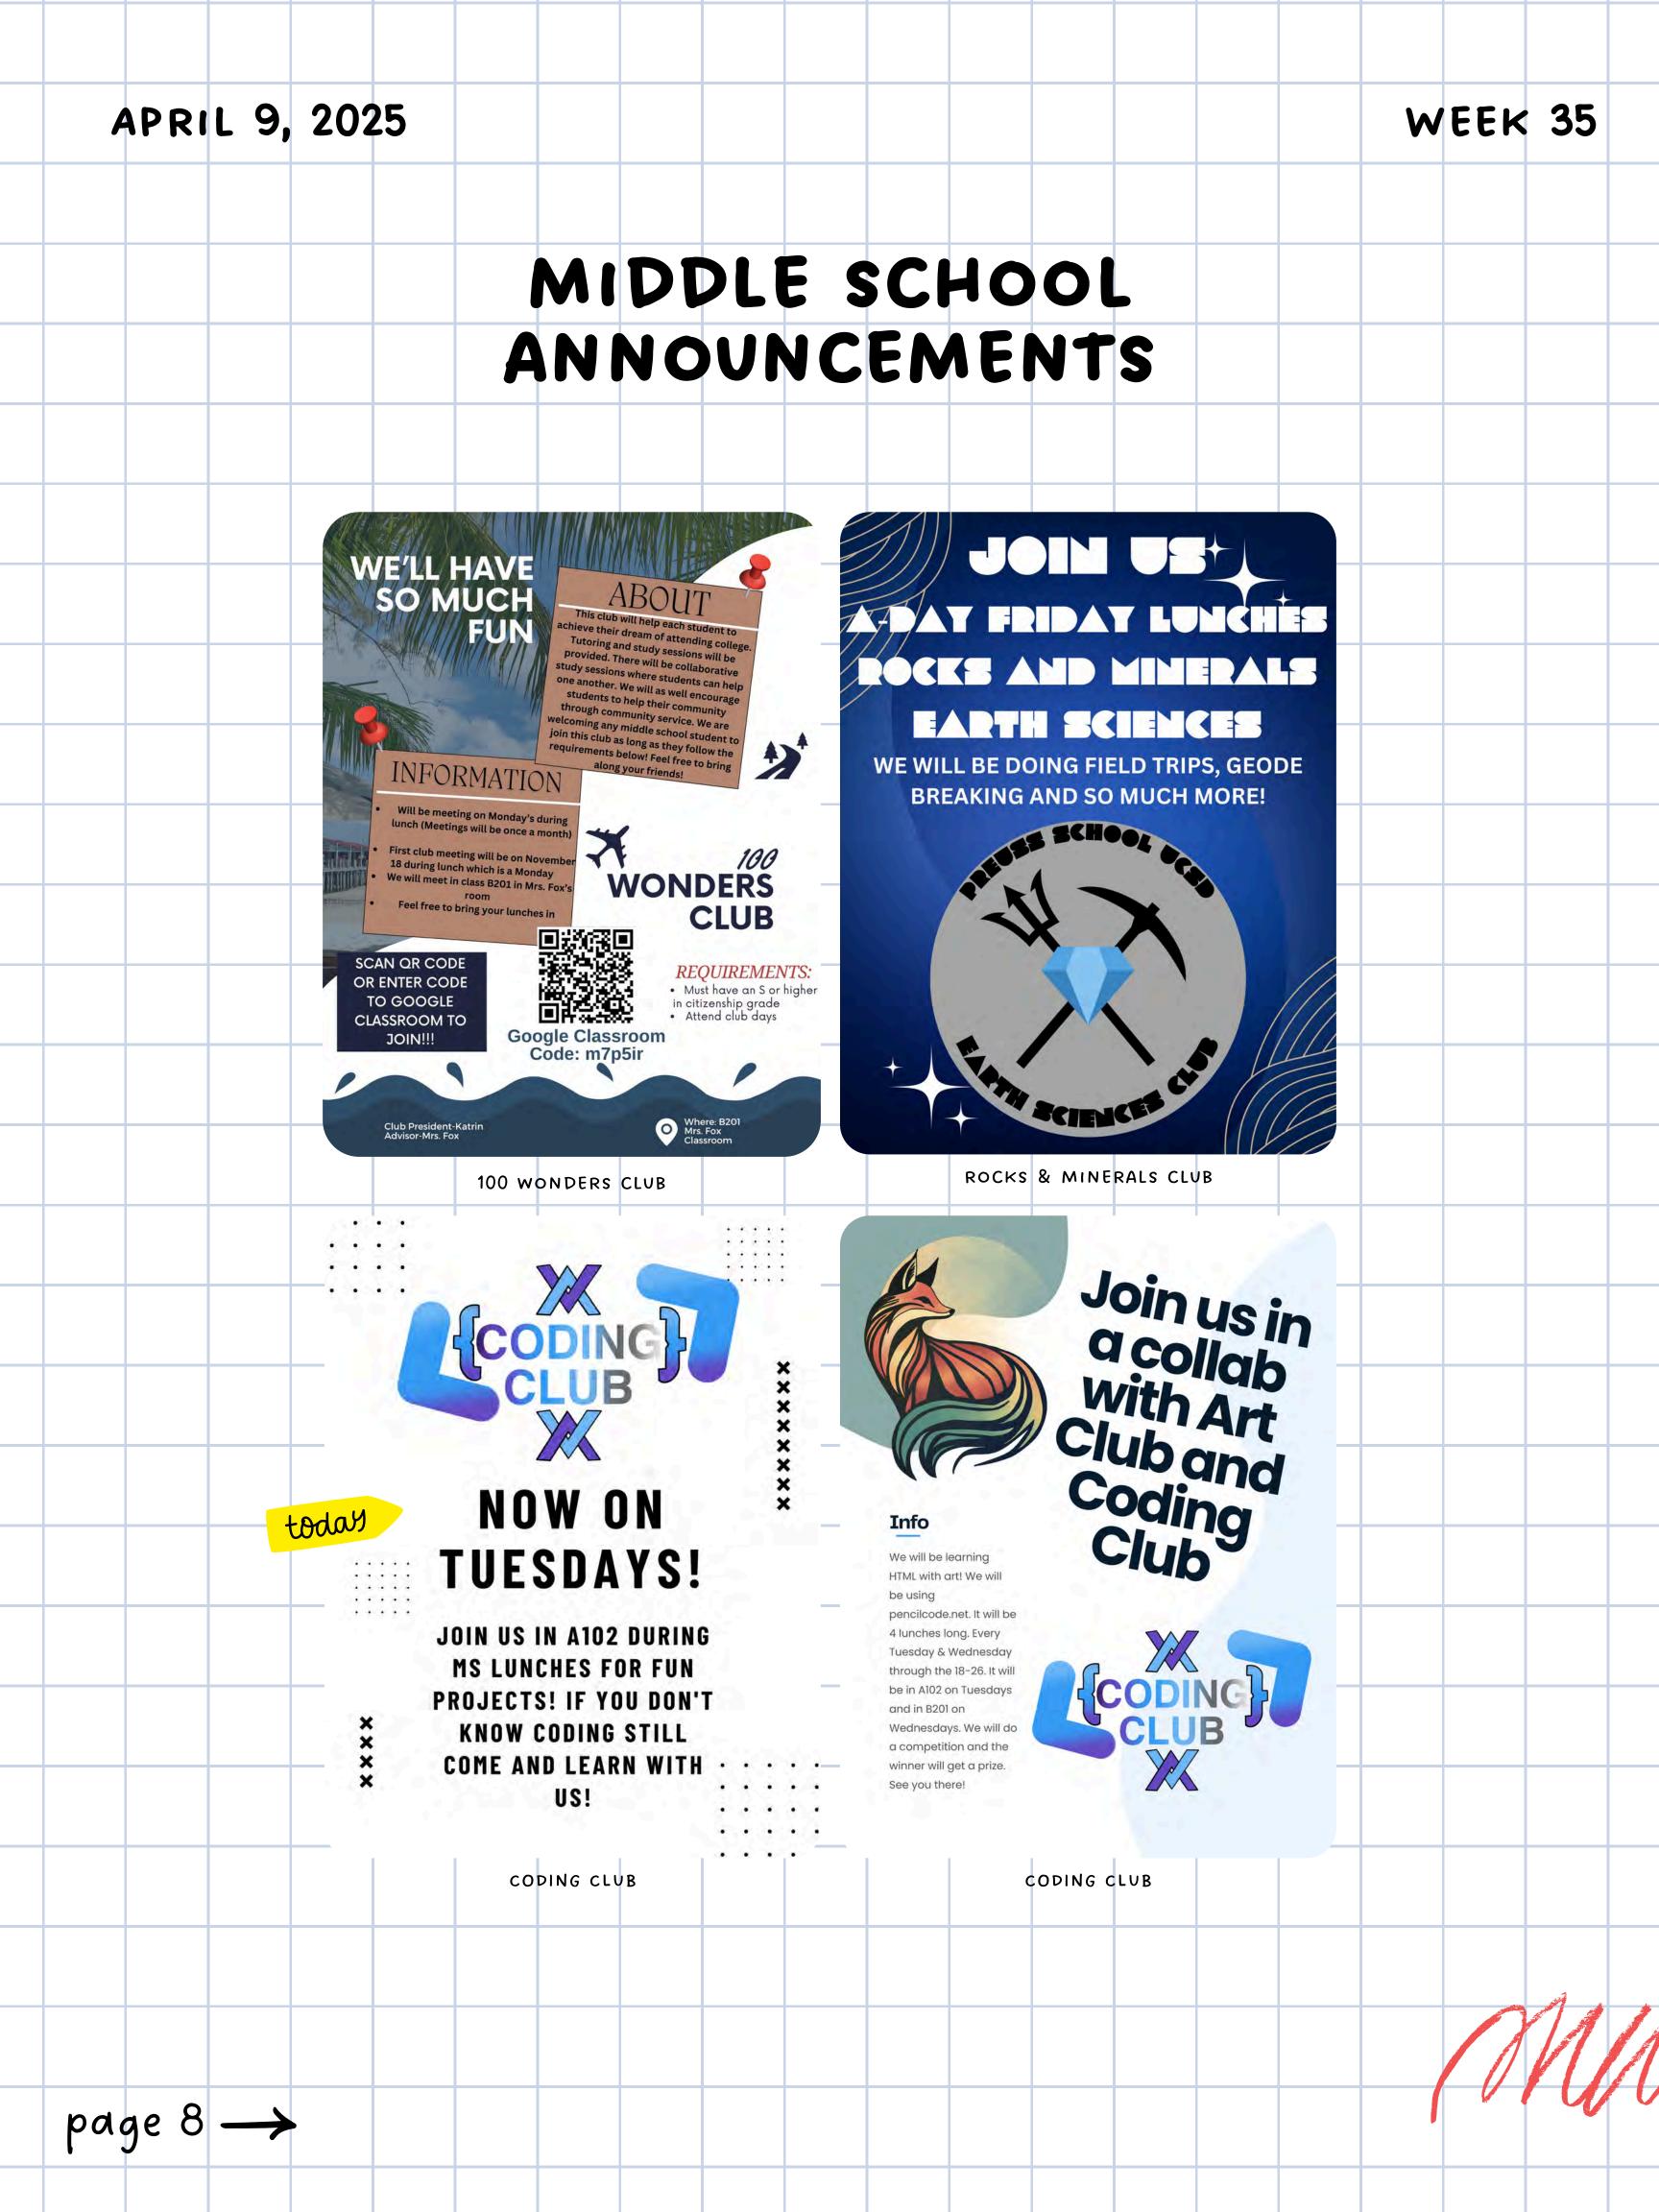

## HIGH SCHOOL ANNOUNCEMENTS

INTERACT CLUB

FITNESS CLUB

After School Tuesdays C201

FITNESS CLUB

JOIN OUR GC TO RECIEVE
MORE INFO!

Preucy Model United Nations

DONATE CHIPS
FOR HOURS