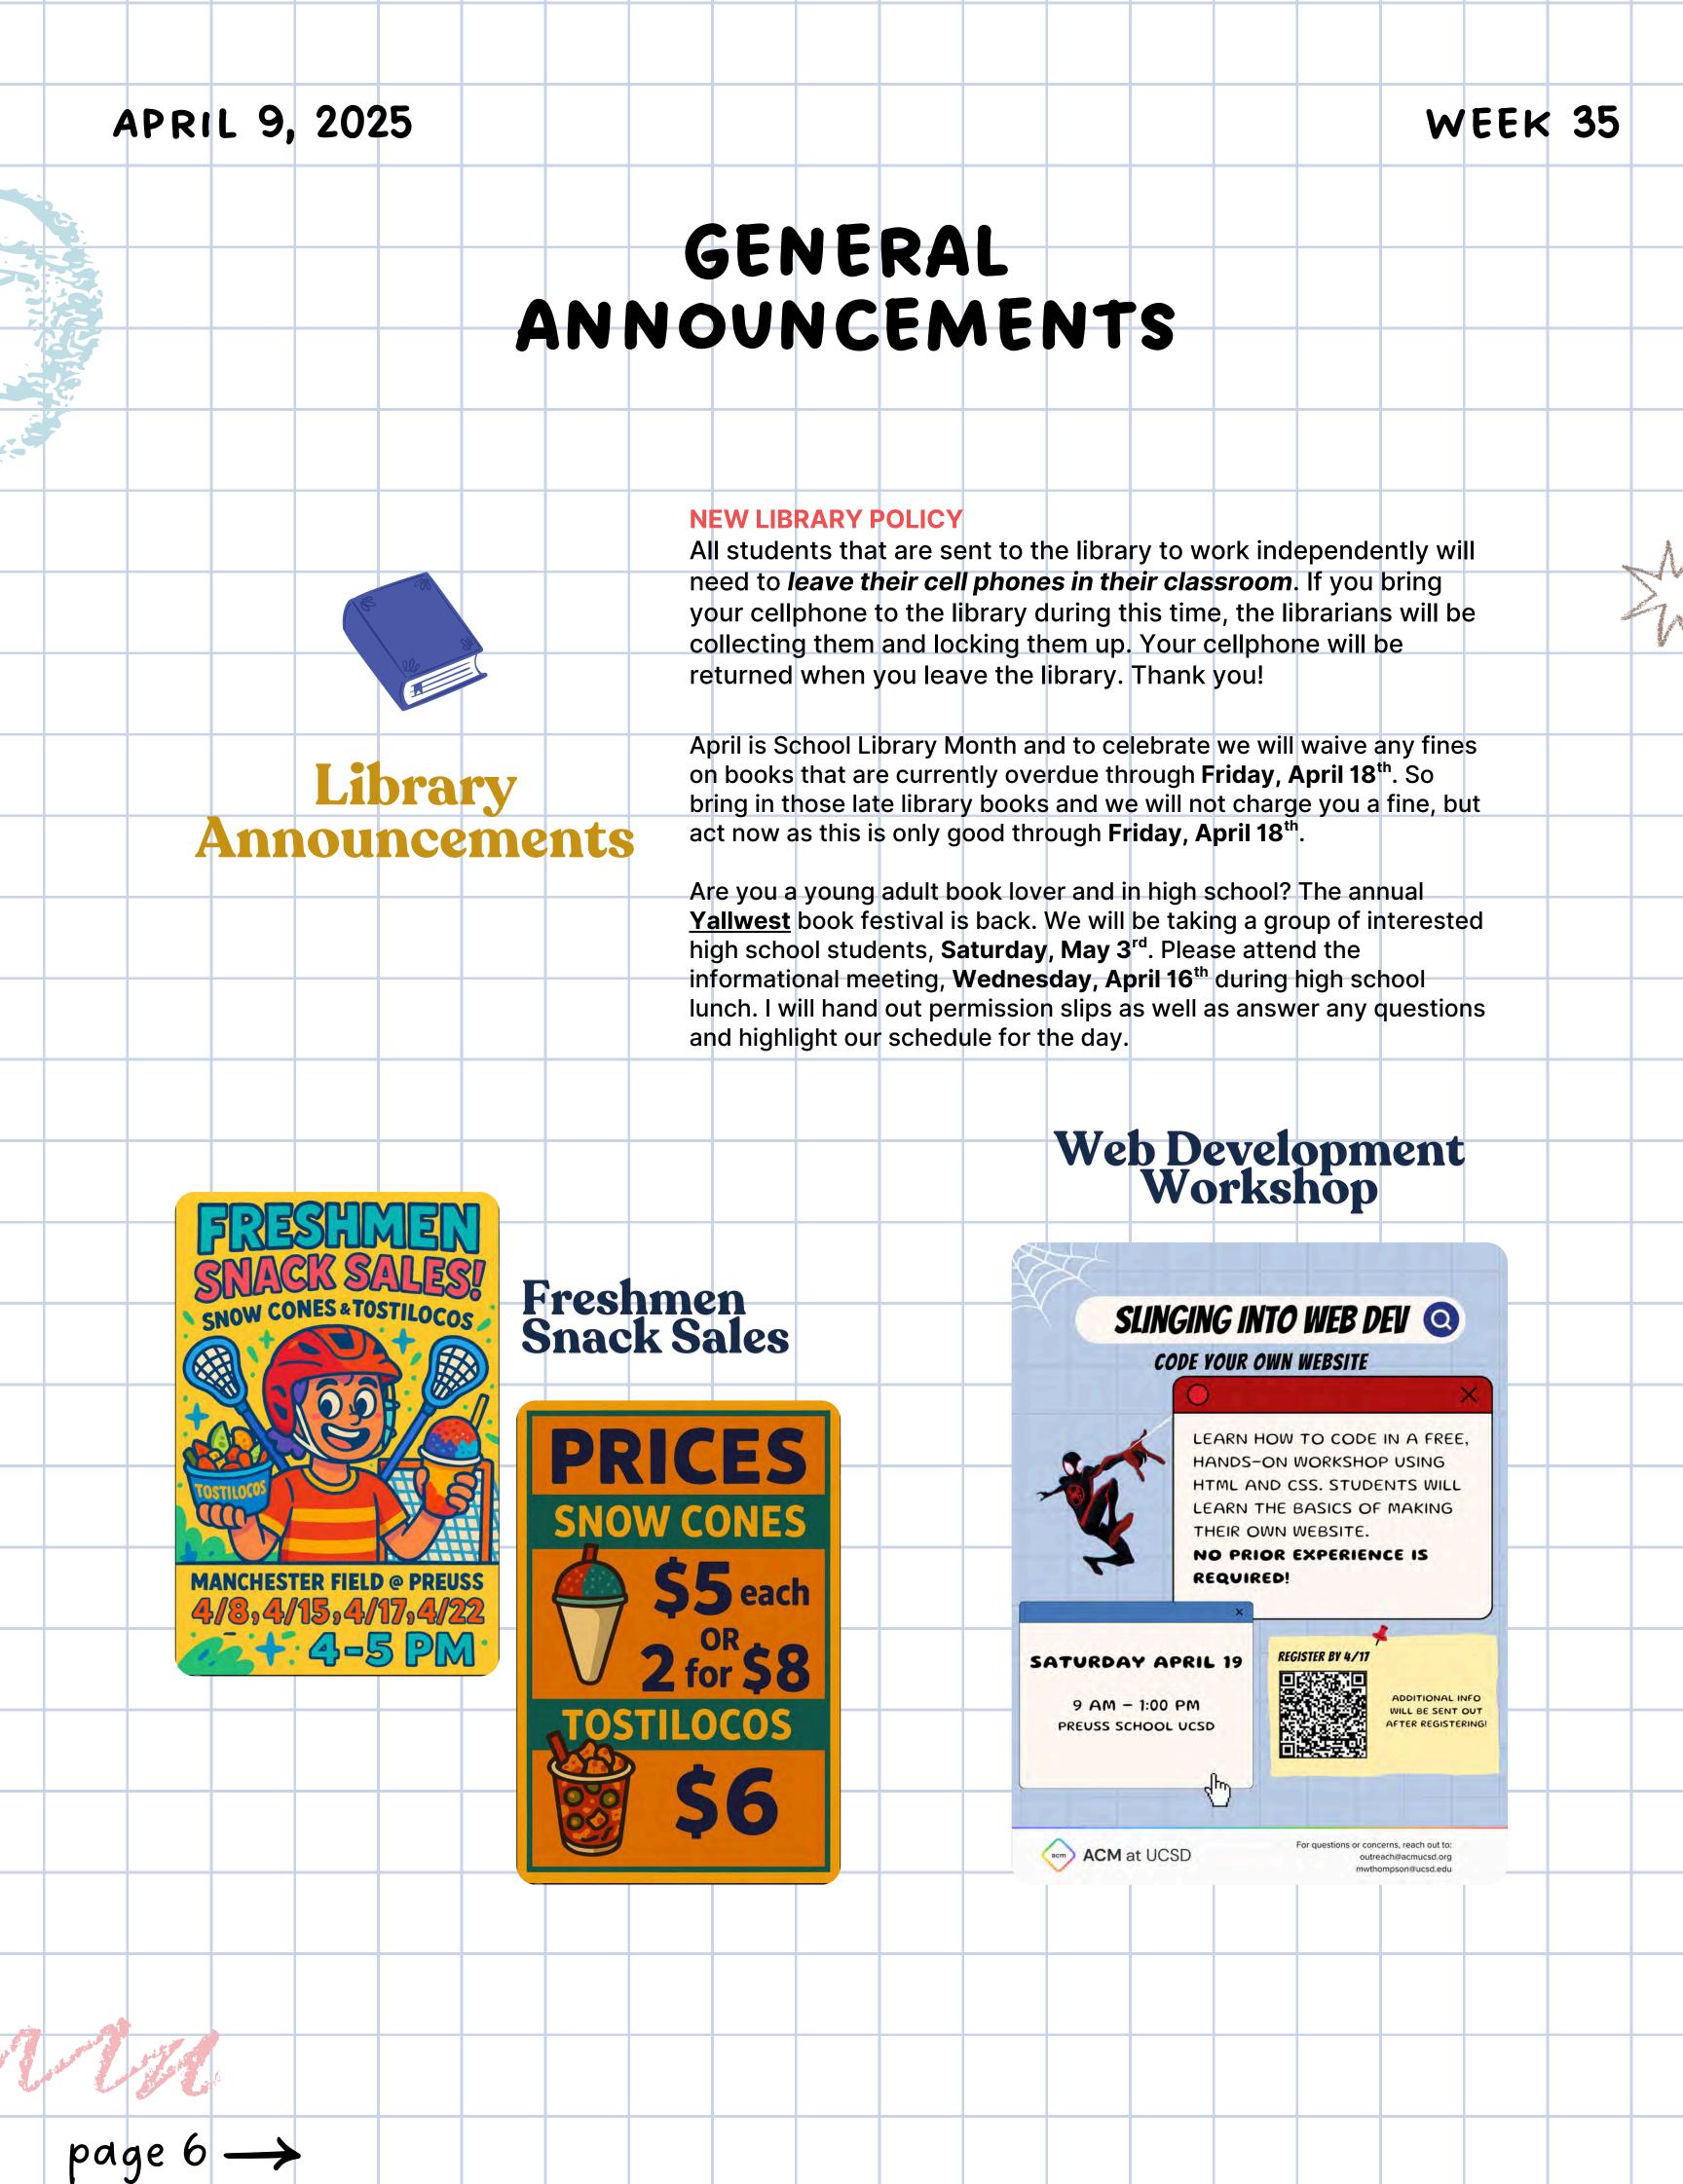

### WEEK 35

### March Monthly Attendance



### Attendance Announcement

# ATTENTION LATE STUDENTS!

Students that arrive habitually tardy will now be assigned lunch duty with our amazing custodial team!

Once you accumulate 5 tardies, you will be given a referral and assigned lunch duty. This may include trash pickup, lunch monitoring, or other tasks as needed.

Please note the following:

- I full class absence = 3 tardies
- Tardies 30min-1hr late
- = 2 tardies

### Airband 2025















### WEEK 35

## HIGH SCHOOL ANNOUNCEMENTS







INTERACT CLUB

FITNESS CLUB



After School Tuesdays C201

FITNESS CLUB

JOIN OUR GC TO RECIEVE
MORE INFO!

Preucy Model United Nations

DONATE CHIPS
FOR HOURS

8203

What We Need

1 box of this (continuing) or individual chips or may be at leas