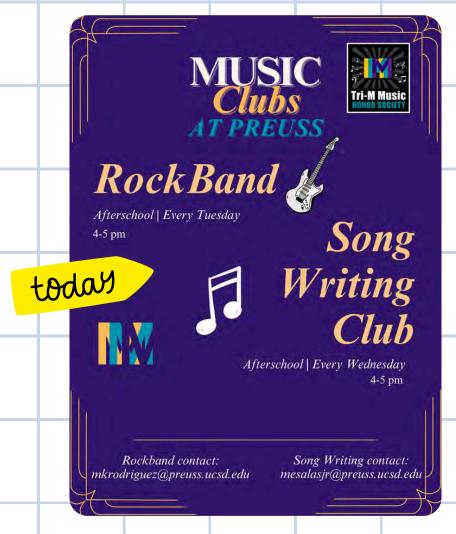

MORE INFO!

Preucy Model United Nations

DONATE CHIPS
FOR HOURS

8203

What We Need

1 box of this (continuing) or individual chips or may be at least 30 min volunteer minuted

Those who sell after school on Menday, receive double hours

February 20

GC Code: qc7x6qy

We Meet every 1st and 3rd Week of The Month in E201 during lunch

Turn In Chip Denations
To Miss 80quiren, 8203

Contact MUN officers for more information or questional mixing expension in the property of the sell of t

M.U.N. CLUB



Build Towers, Rocket Launchers, Decrypt Secret Messages, Solve Crimes, create Science Experiments, and MORE! We compete in events related to a variety of stem fields! Come join the team! We meet Tuesdays @ 4:15 in C202 and Mondays @ 4:15 in H101



SCIENCE OLYMPIAD



CROCHET CLUB



APIA CLUB



MUSIC CLUBS