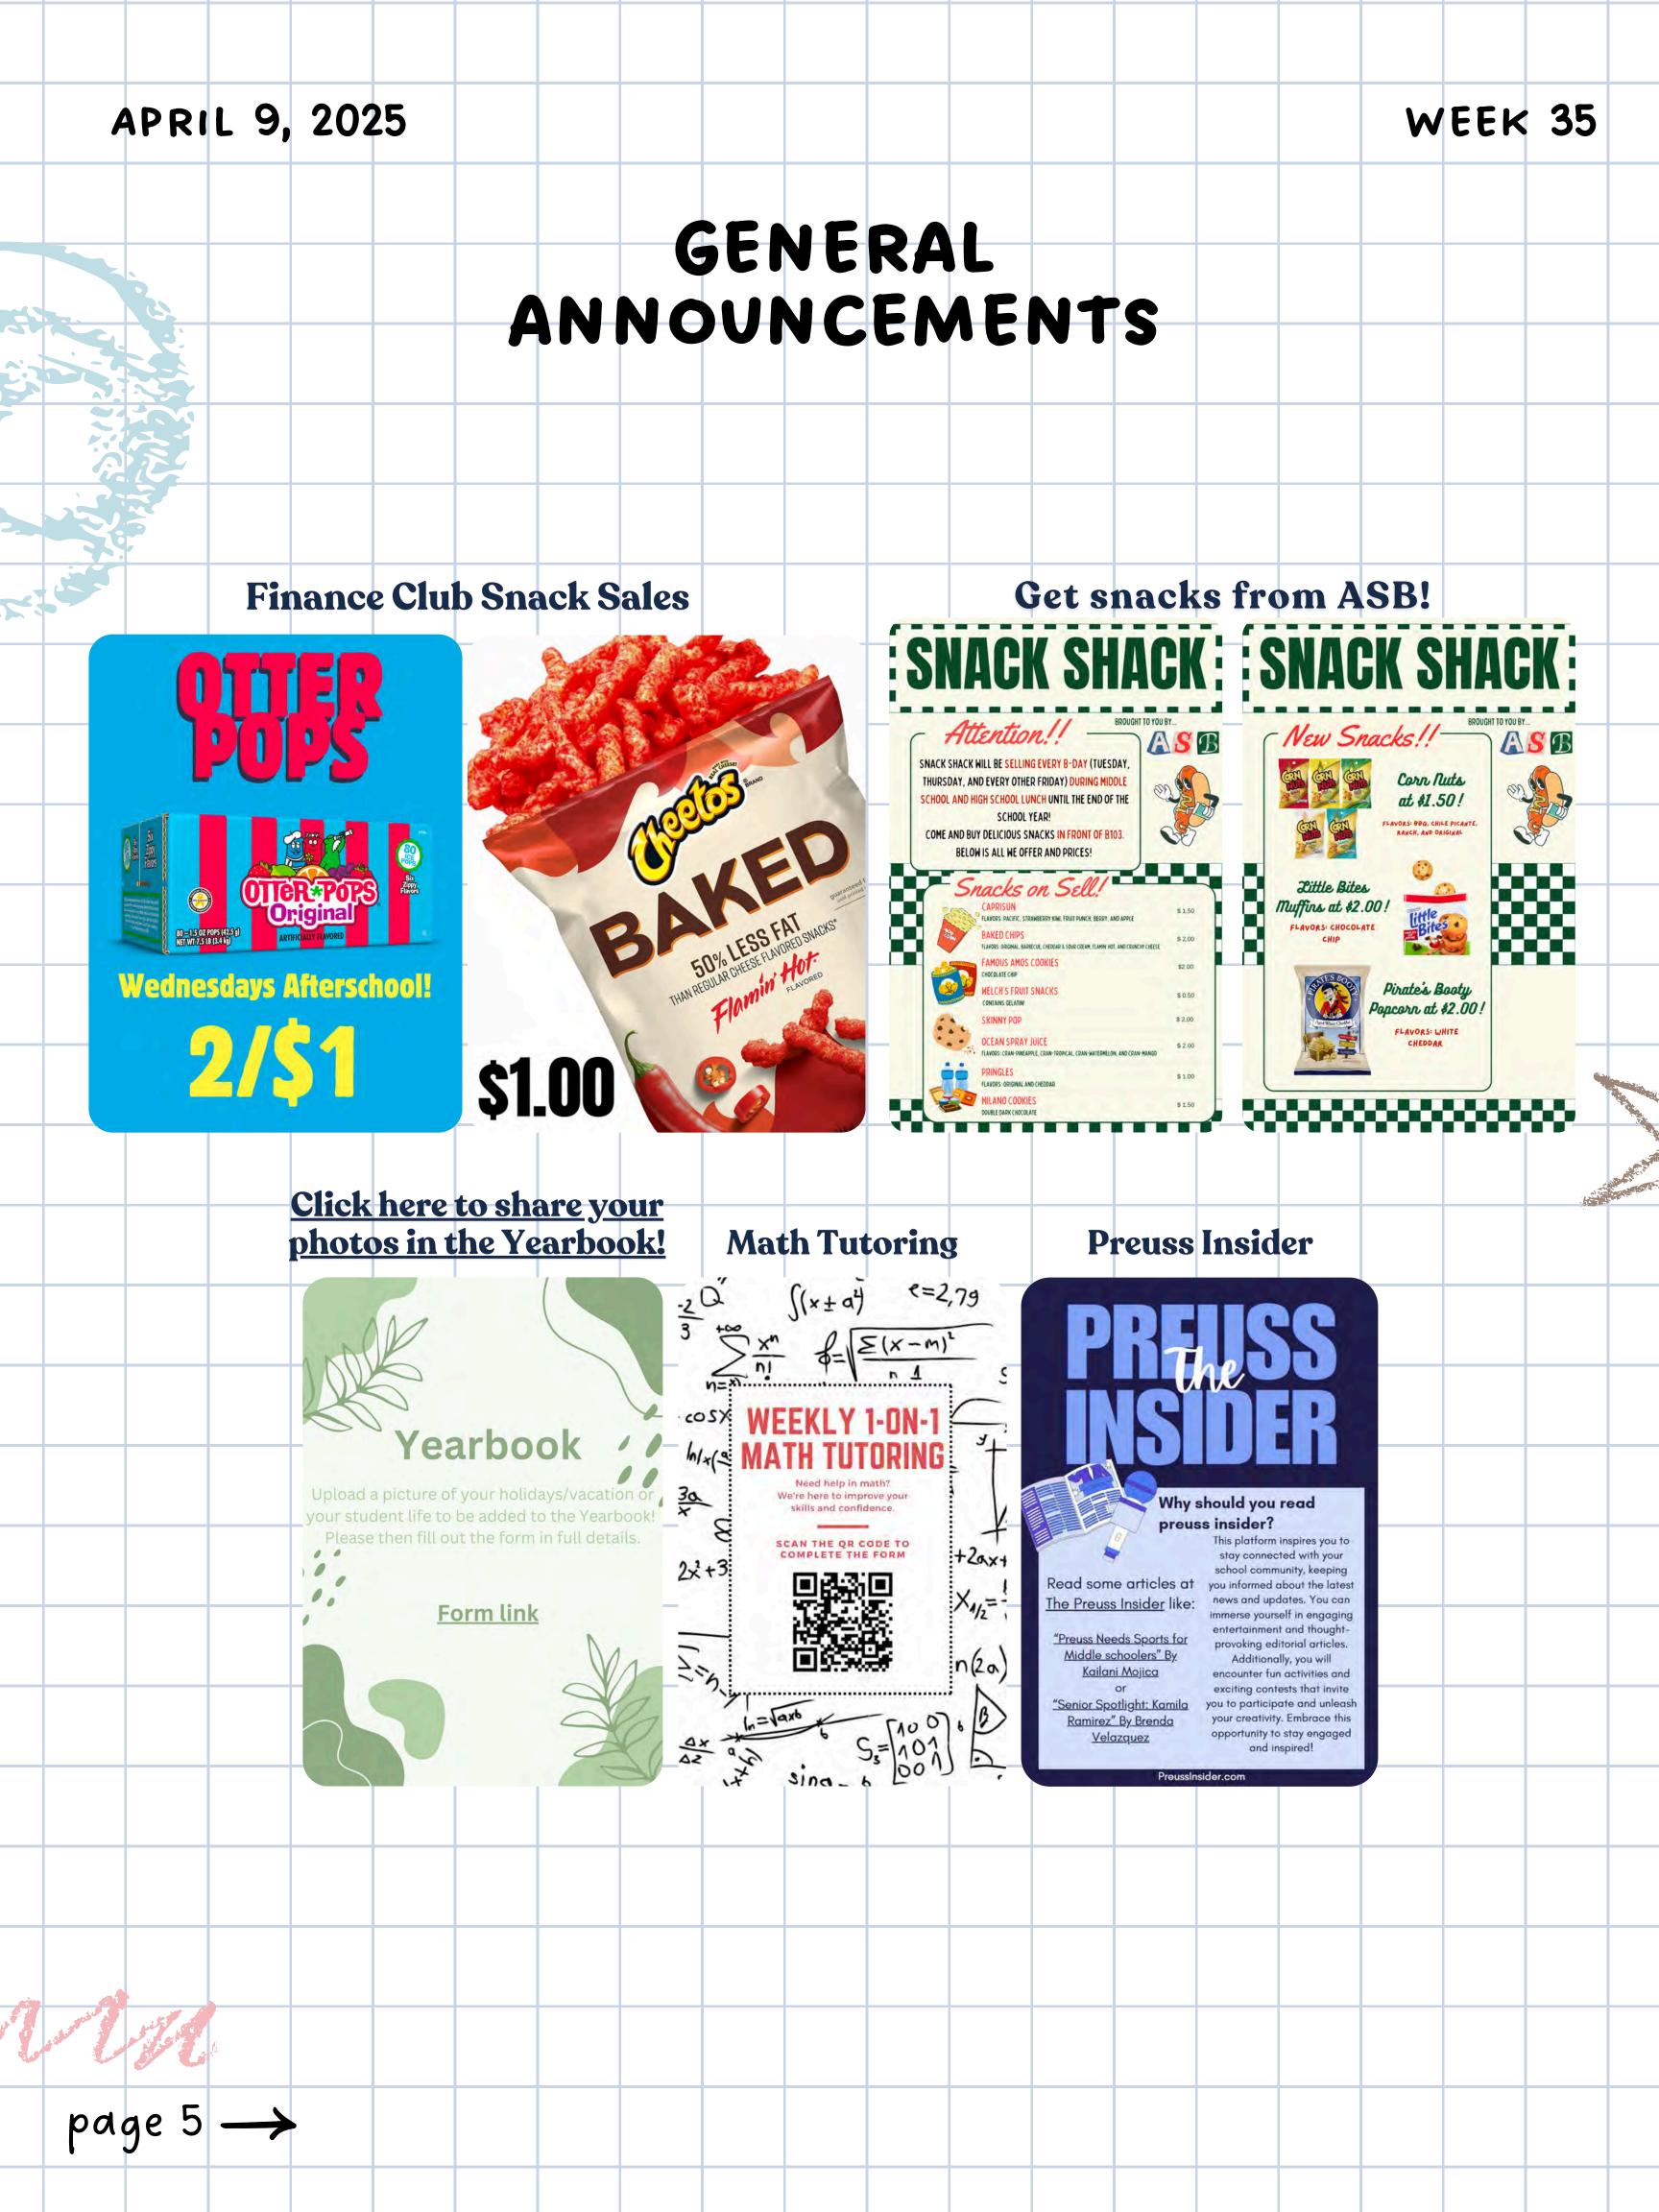

### WEEK 35

### March Monthly Attendance



### Attendance Announcement

# ATTENTION LATE STUDENTS!

Students that arrive habitually tardy will now be assigned lunch duty with our amazing custodial team!

Once you accumulate 5 tardies, you will be given a referral and assigned lunch duty. This may include trash pickup, lunch monitoring, or other tasks as needed.

Please note the following:

- I full class absence = 3 tardies
- Tardies 30min-1hr late
- = 2 tardies

### Airband 2025















### WEEK 35

## HIGH SCHOOL ANNOUNCEMENTS







INTERACT CLUB

FITNESS CLUB



After School Tuesdays C201

FITNESS CLUB

JOIN OUR GC TO RECIEVE
MORE INFO!

Preucy Model United Nations

DONATE CHIPS
FOR HOURS

8203

What We Need

1 box of this (continuing) or individual chips or may be at le