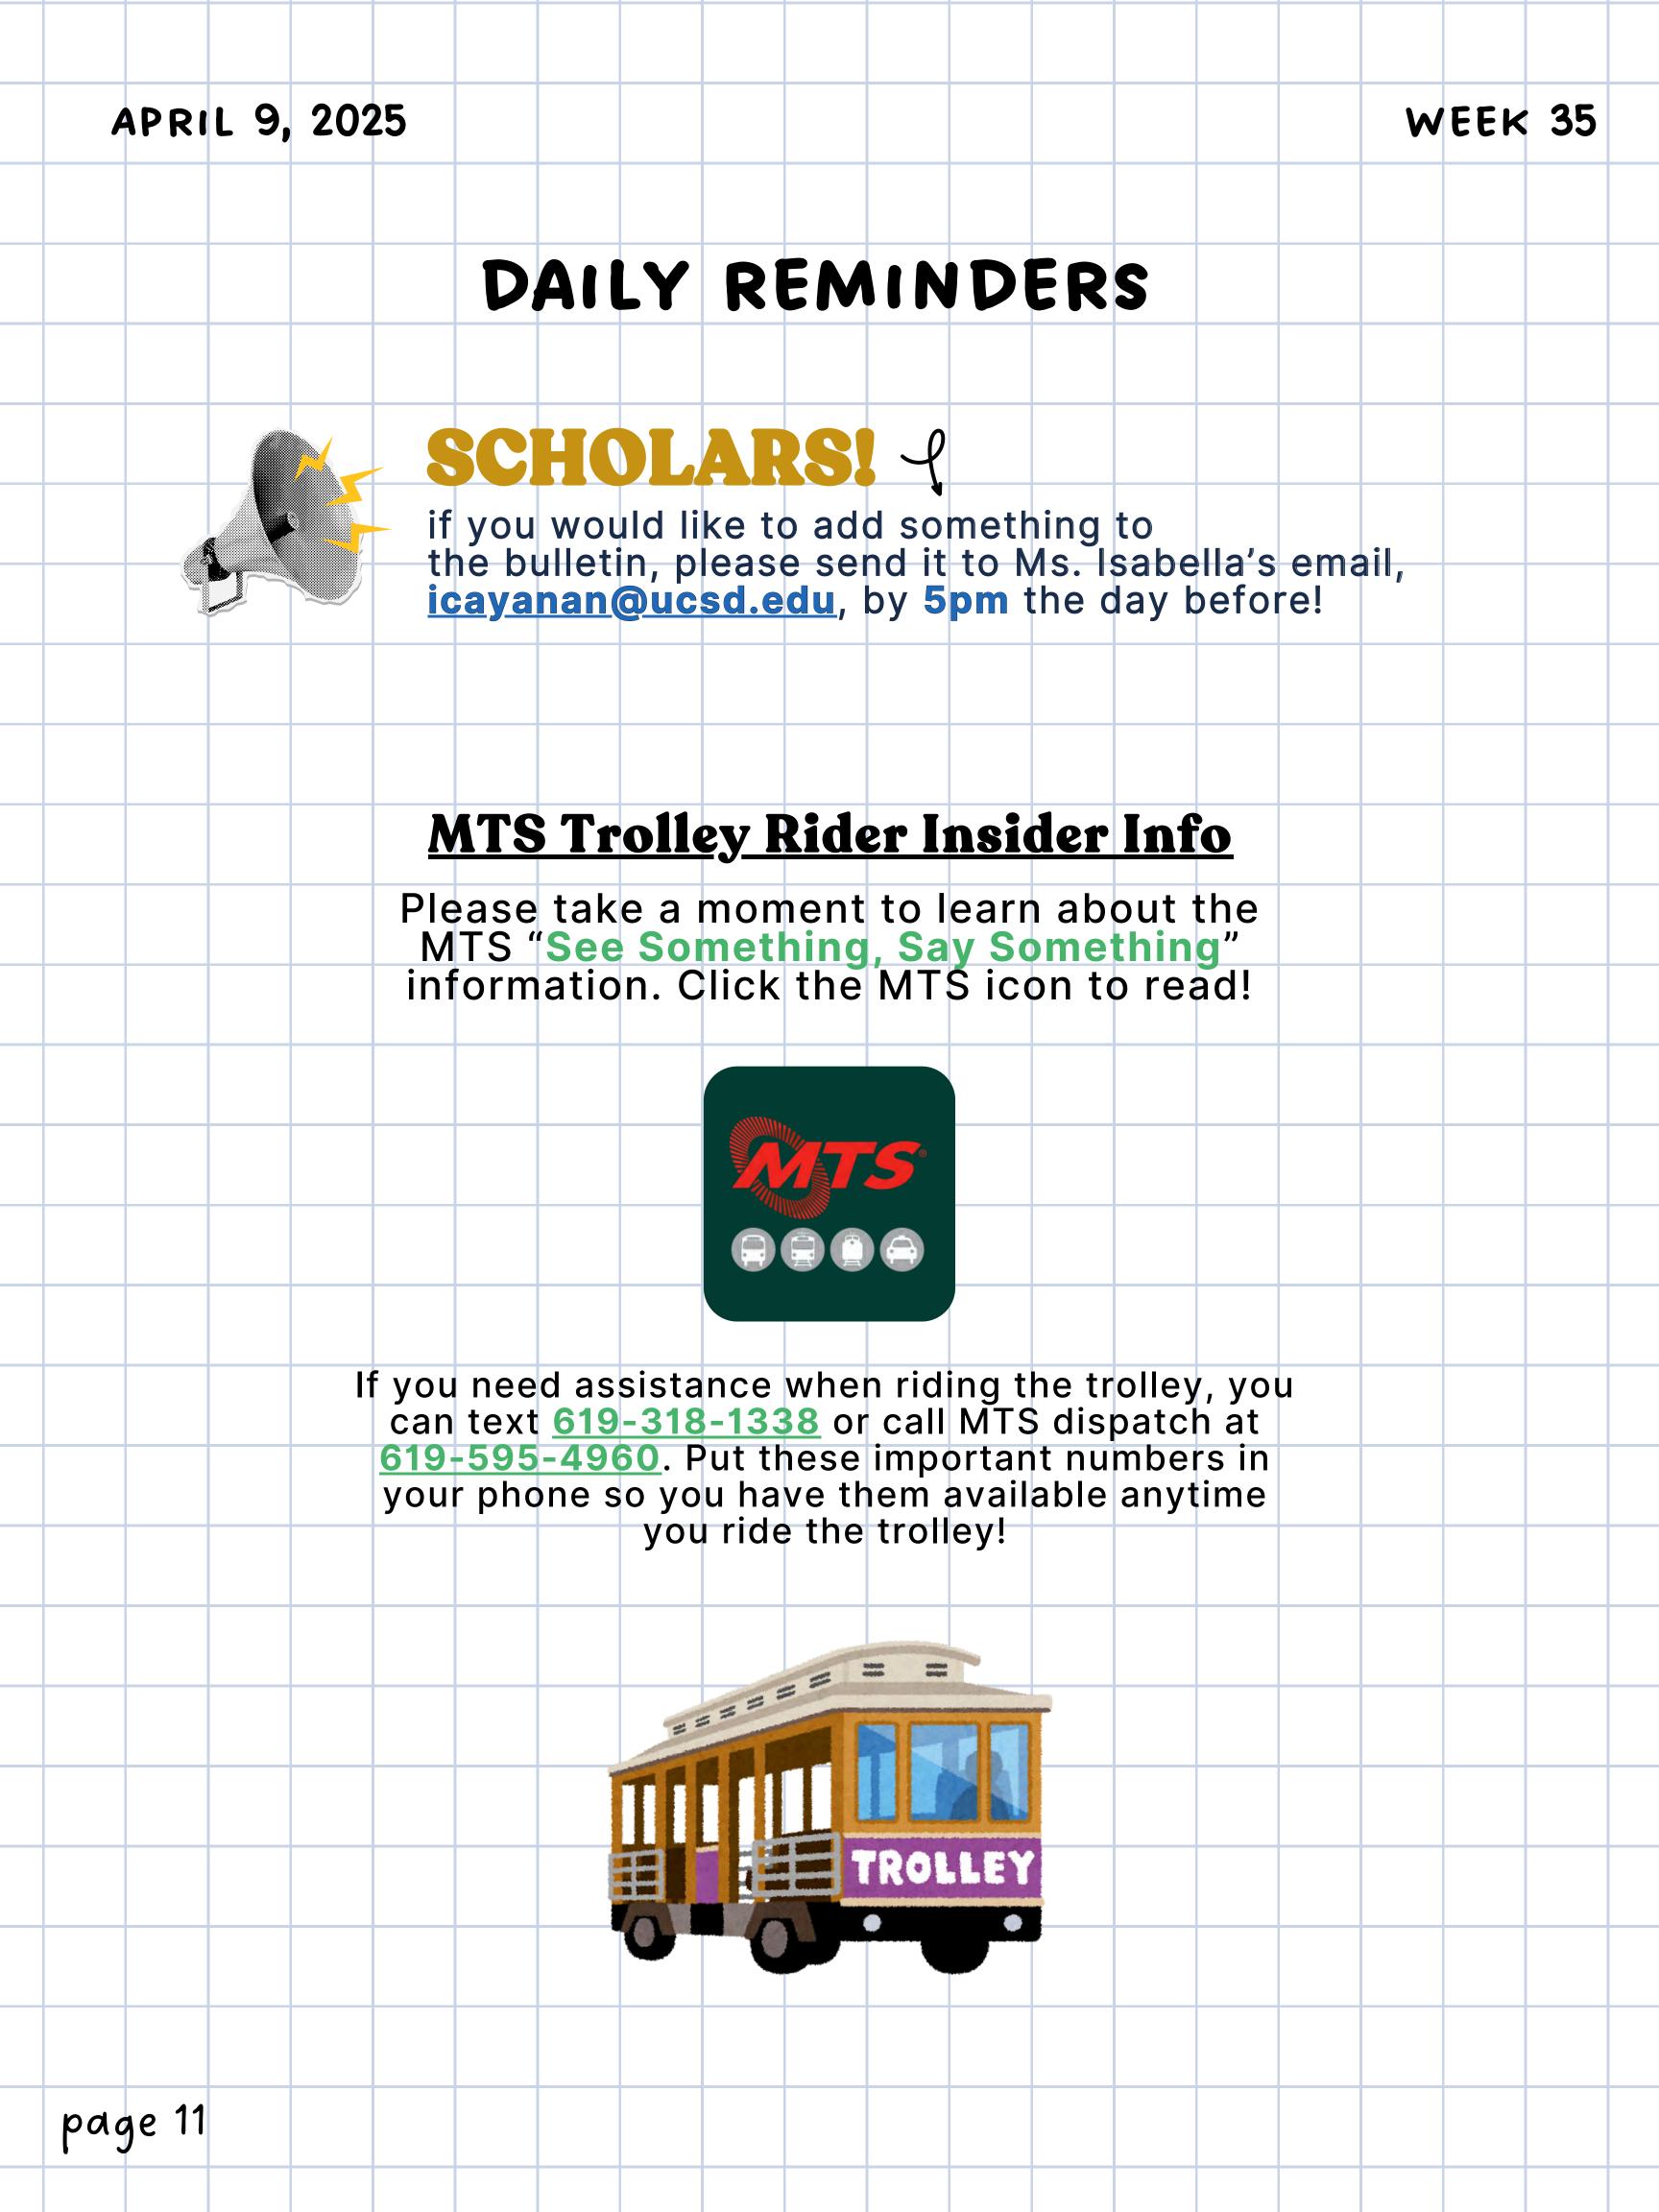

United Nations

DONATE CHIPS
FOR HOURS

8203

What We Need

1 box of this (continuing) or individual chips or may be at least 30 min volunteer minuted

Those who sell after school on Menday, receive double hours

February 20

GC Code: qc7x6qy

We Meet every 1st and 3rd Week of The Month in E201 during lunch

Turn In Chip Denations
To Miss 80quiren, 8203

Contact MUN officers for more information or questional mixing expension in the property of the sell of t

M.U.N. CLUB



Build Towers, Rocket Launchers, Decrypt Secret Messages, Solve Crimes, create Science Experiments, and MORE! We compete in events related to a variety of stem fields! Come join the team! We meet Tuesdays @ 4:15 in C202 and Mondays @ 4:15 in H101



SCIENCE OLYMPIAD



CROCHET CLUB



APIA CLUB



MUSIC CLUBS