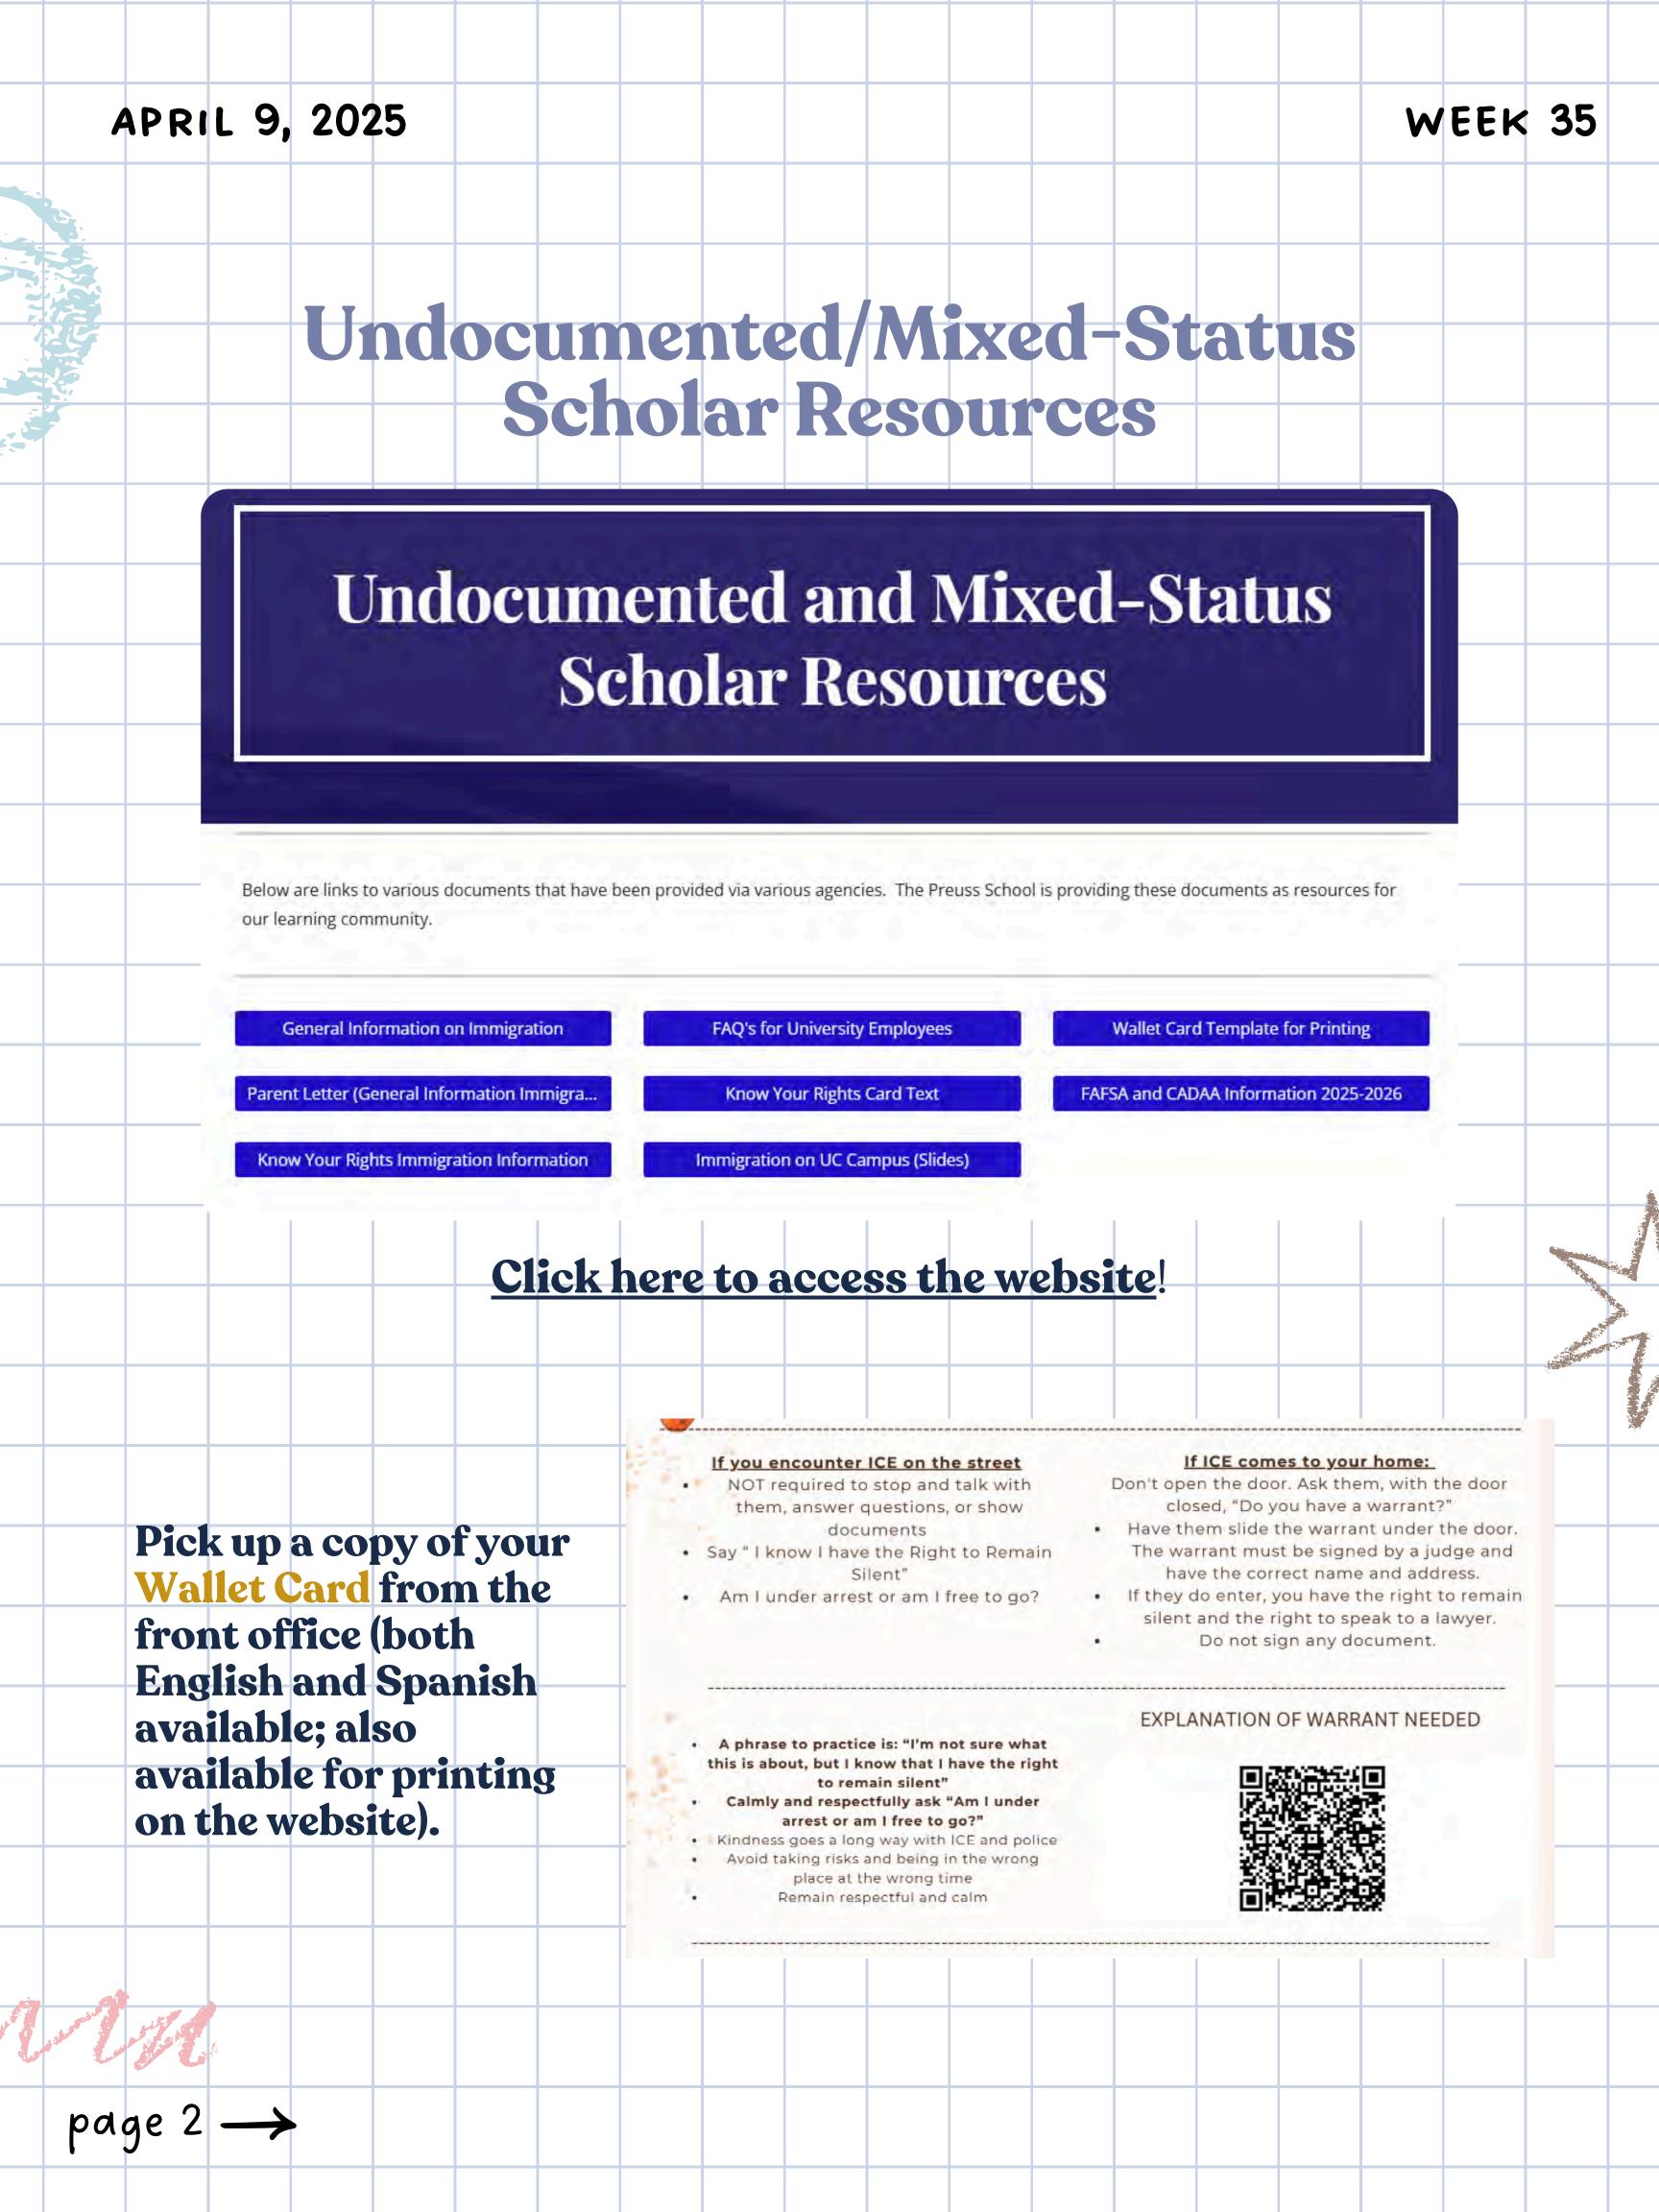

### WEEK 35

### March Monthly Attendance



### Attendance Announcement

# ATTENTION LATE STUDENTS!

Students that arrive habitually tardy will now be assigned lunch duty with our amazing custodial team!

Once you accumulate 5 tardies, you will be given a referral and assigned lunch duty. This may include trash pickup, lunch monitoring, or other tasks as needed.

Please note the following:

- I full class absence = 3 tardies
- Tardies 30min-1hr late
- = 2 tardies

### Airband 2025















### WEEK 35

## HIGH SCHOOL ANNOUNCEMENTS







INTERACT CLUB

FITNESS CLUB



After School Tuesdays C201

FITNESS CLUB

JOIN OUR GC TO RECIEVE
MORE INFO!

Preucy Model United Nations

DONATE CHIPS
FOR HOURS

8203

What We Need

1 box of this (continuing) or individual chips or may be