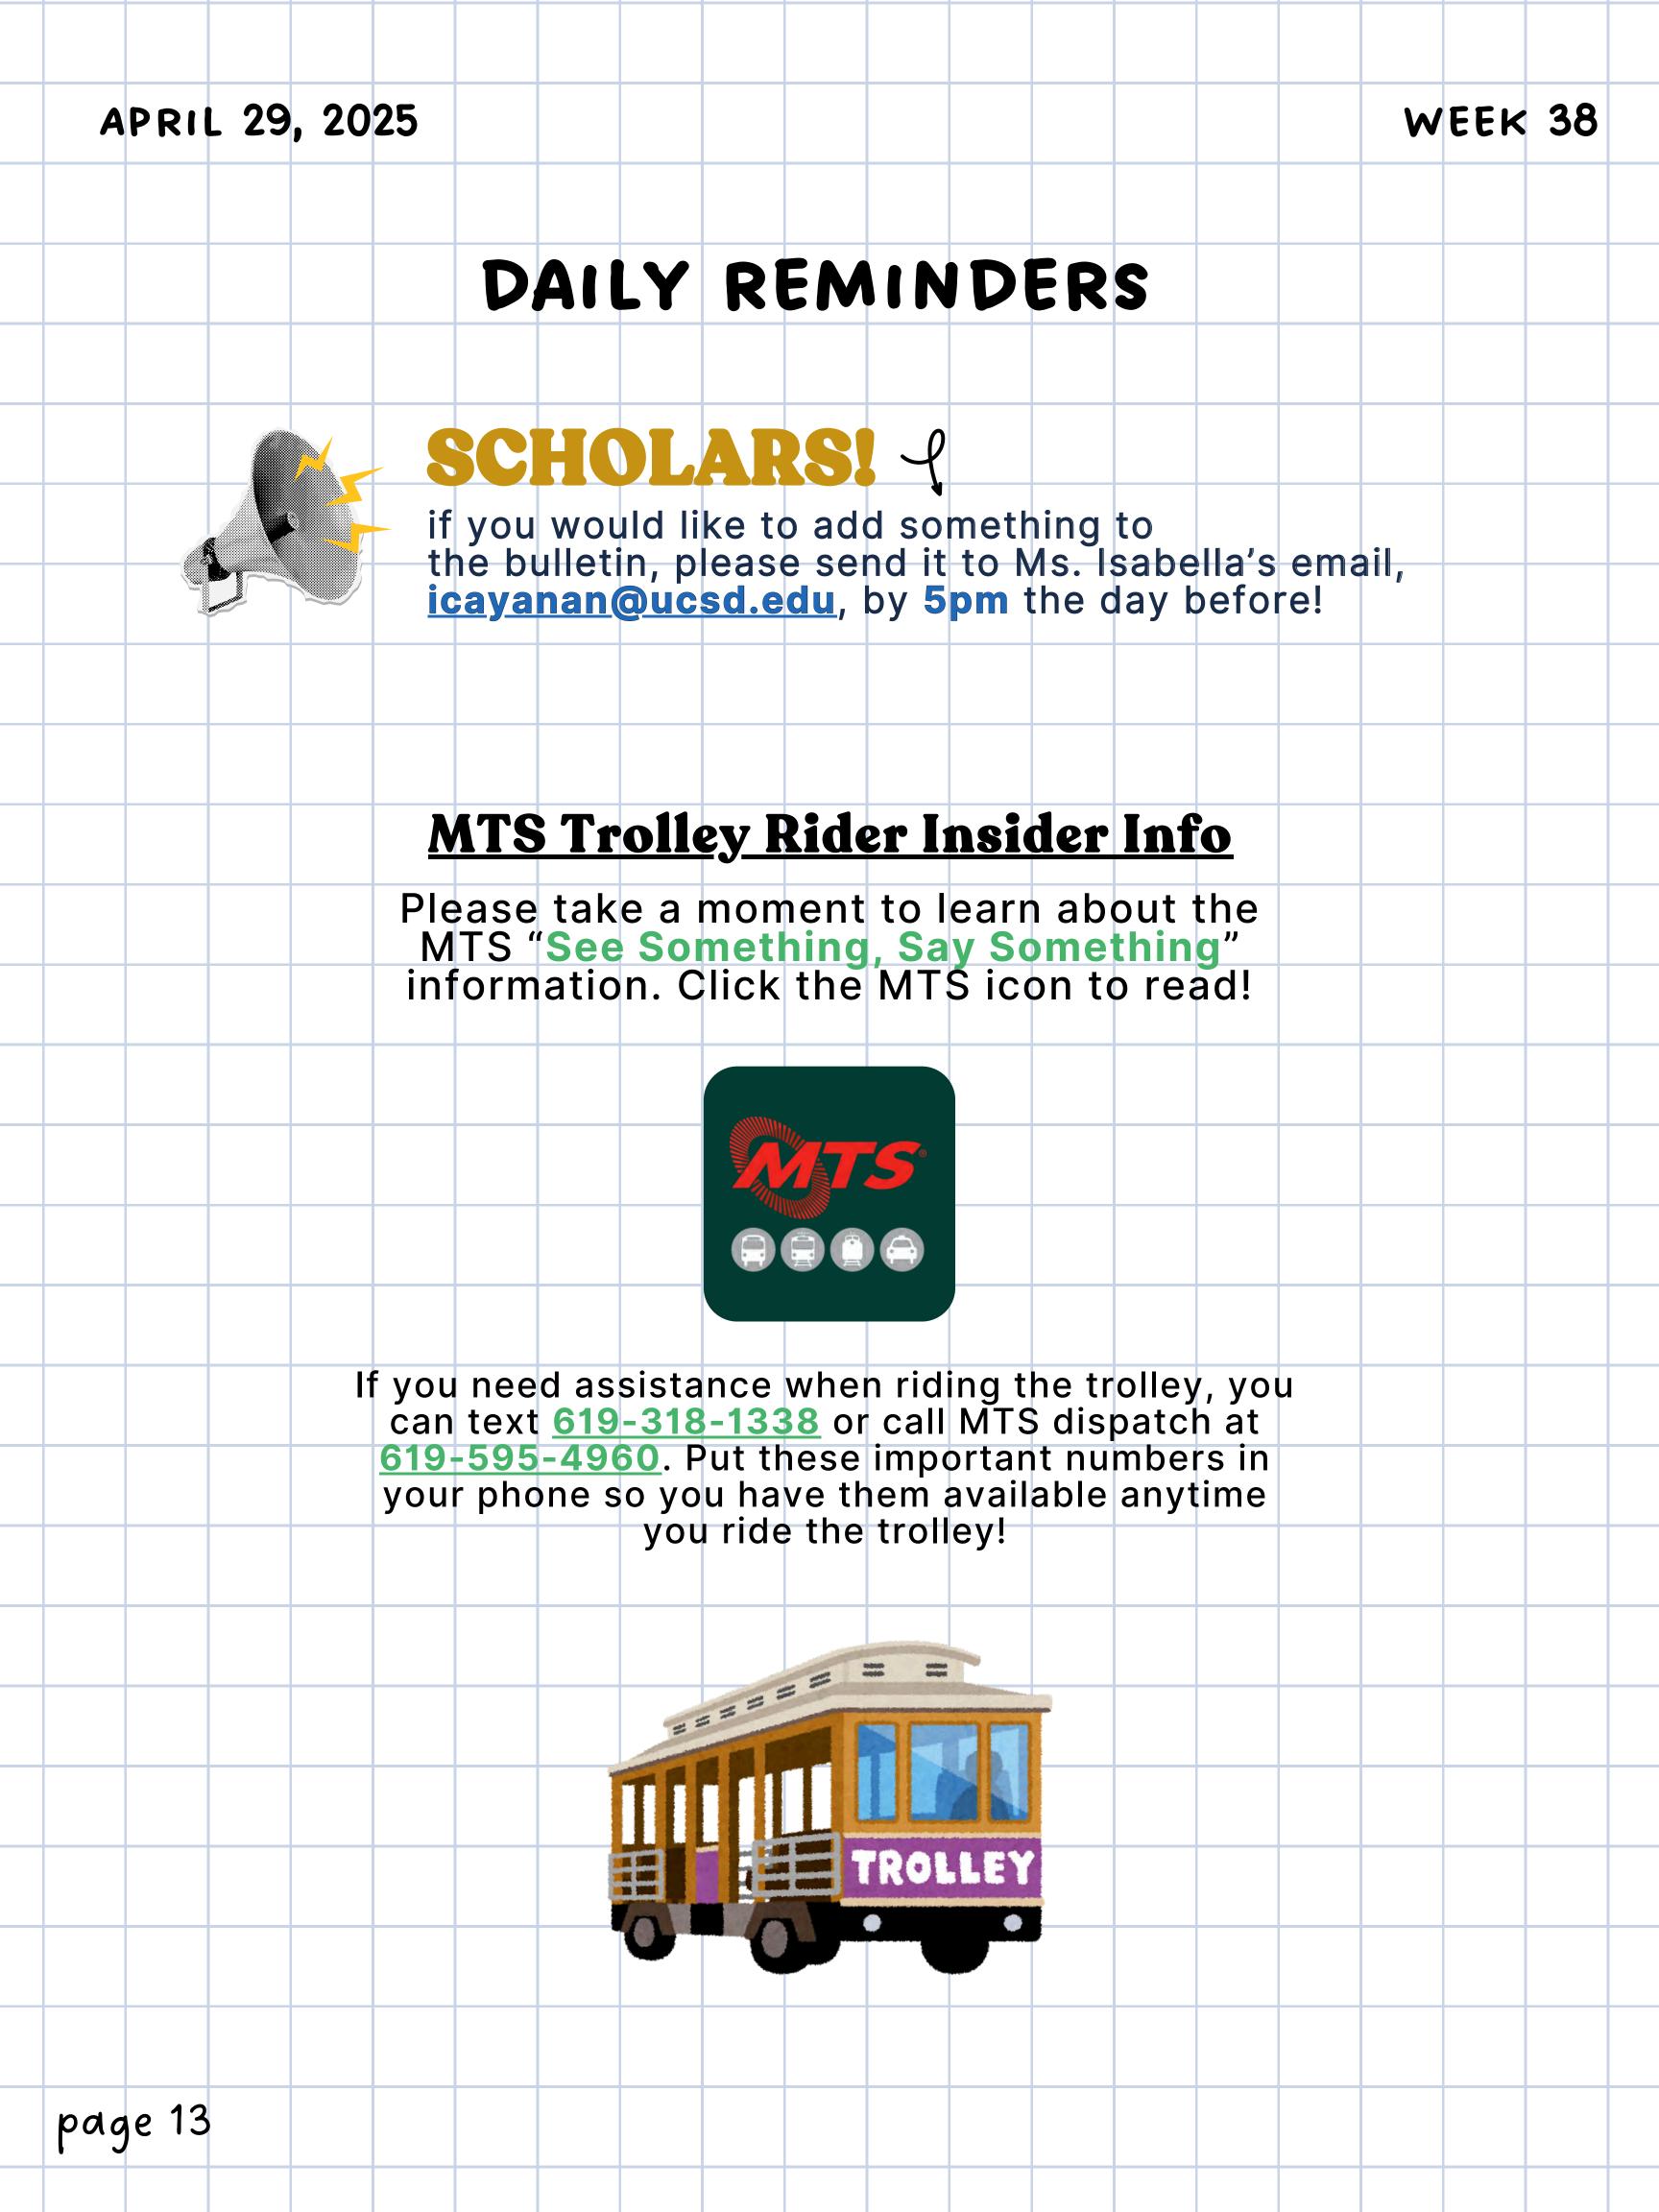

e LATE START FRIDAYs. If you are scheduled for an AP test, please be sure to report at the testing time.





A great place to study, catch up on missing assignments, or receive extra help on homework! Get all your done so you can enjoy the rest of your weekend!!















#### WEEK 38

# HIGH SCHOOL ANNOUNCEMENTS







INTERACT CLUB

FITNESS CLUB



CLASS CODE: tvrg4za
After School Tuesdays C201

FITNESS CLUB

Preuse Model United Nations

DONATE CHIPS
FOR HOURS

Bagas

January 30

February 6

February 20

Cc Code: qc7x6qy

We Meet every 1st and 3rd Week of The Month
in E201 during lunch

Figure 1, Chip Denations
To MS. Booguilets. B283

Contact Michael for Infect for missing and previous and prev

M.U.N. CLUB



SCIENCE OLYMPIAD

today



CROCHET CLUB



APIA CLUB



MUSIC CLUBS