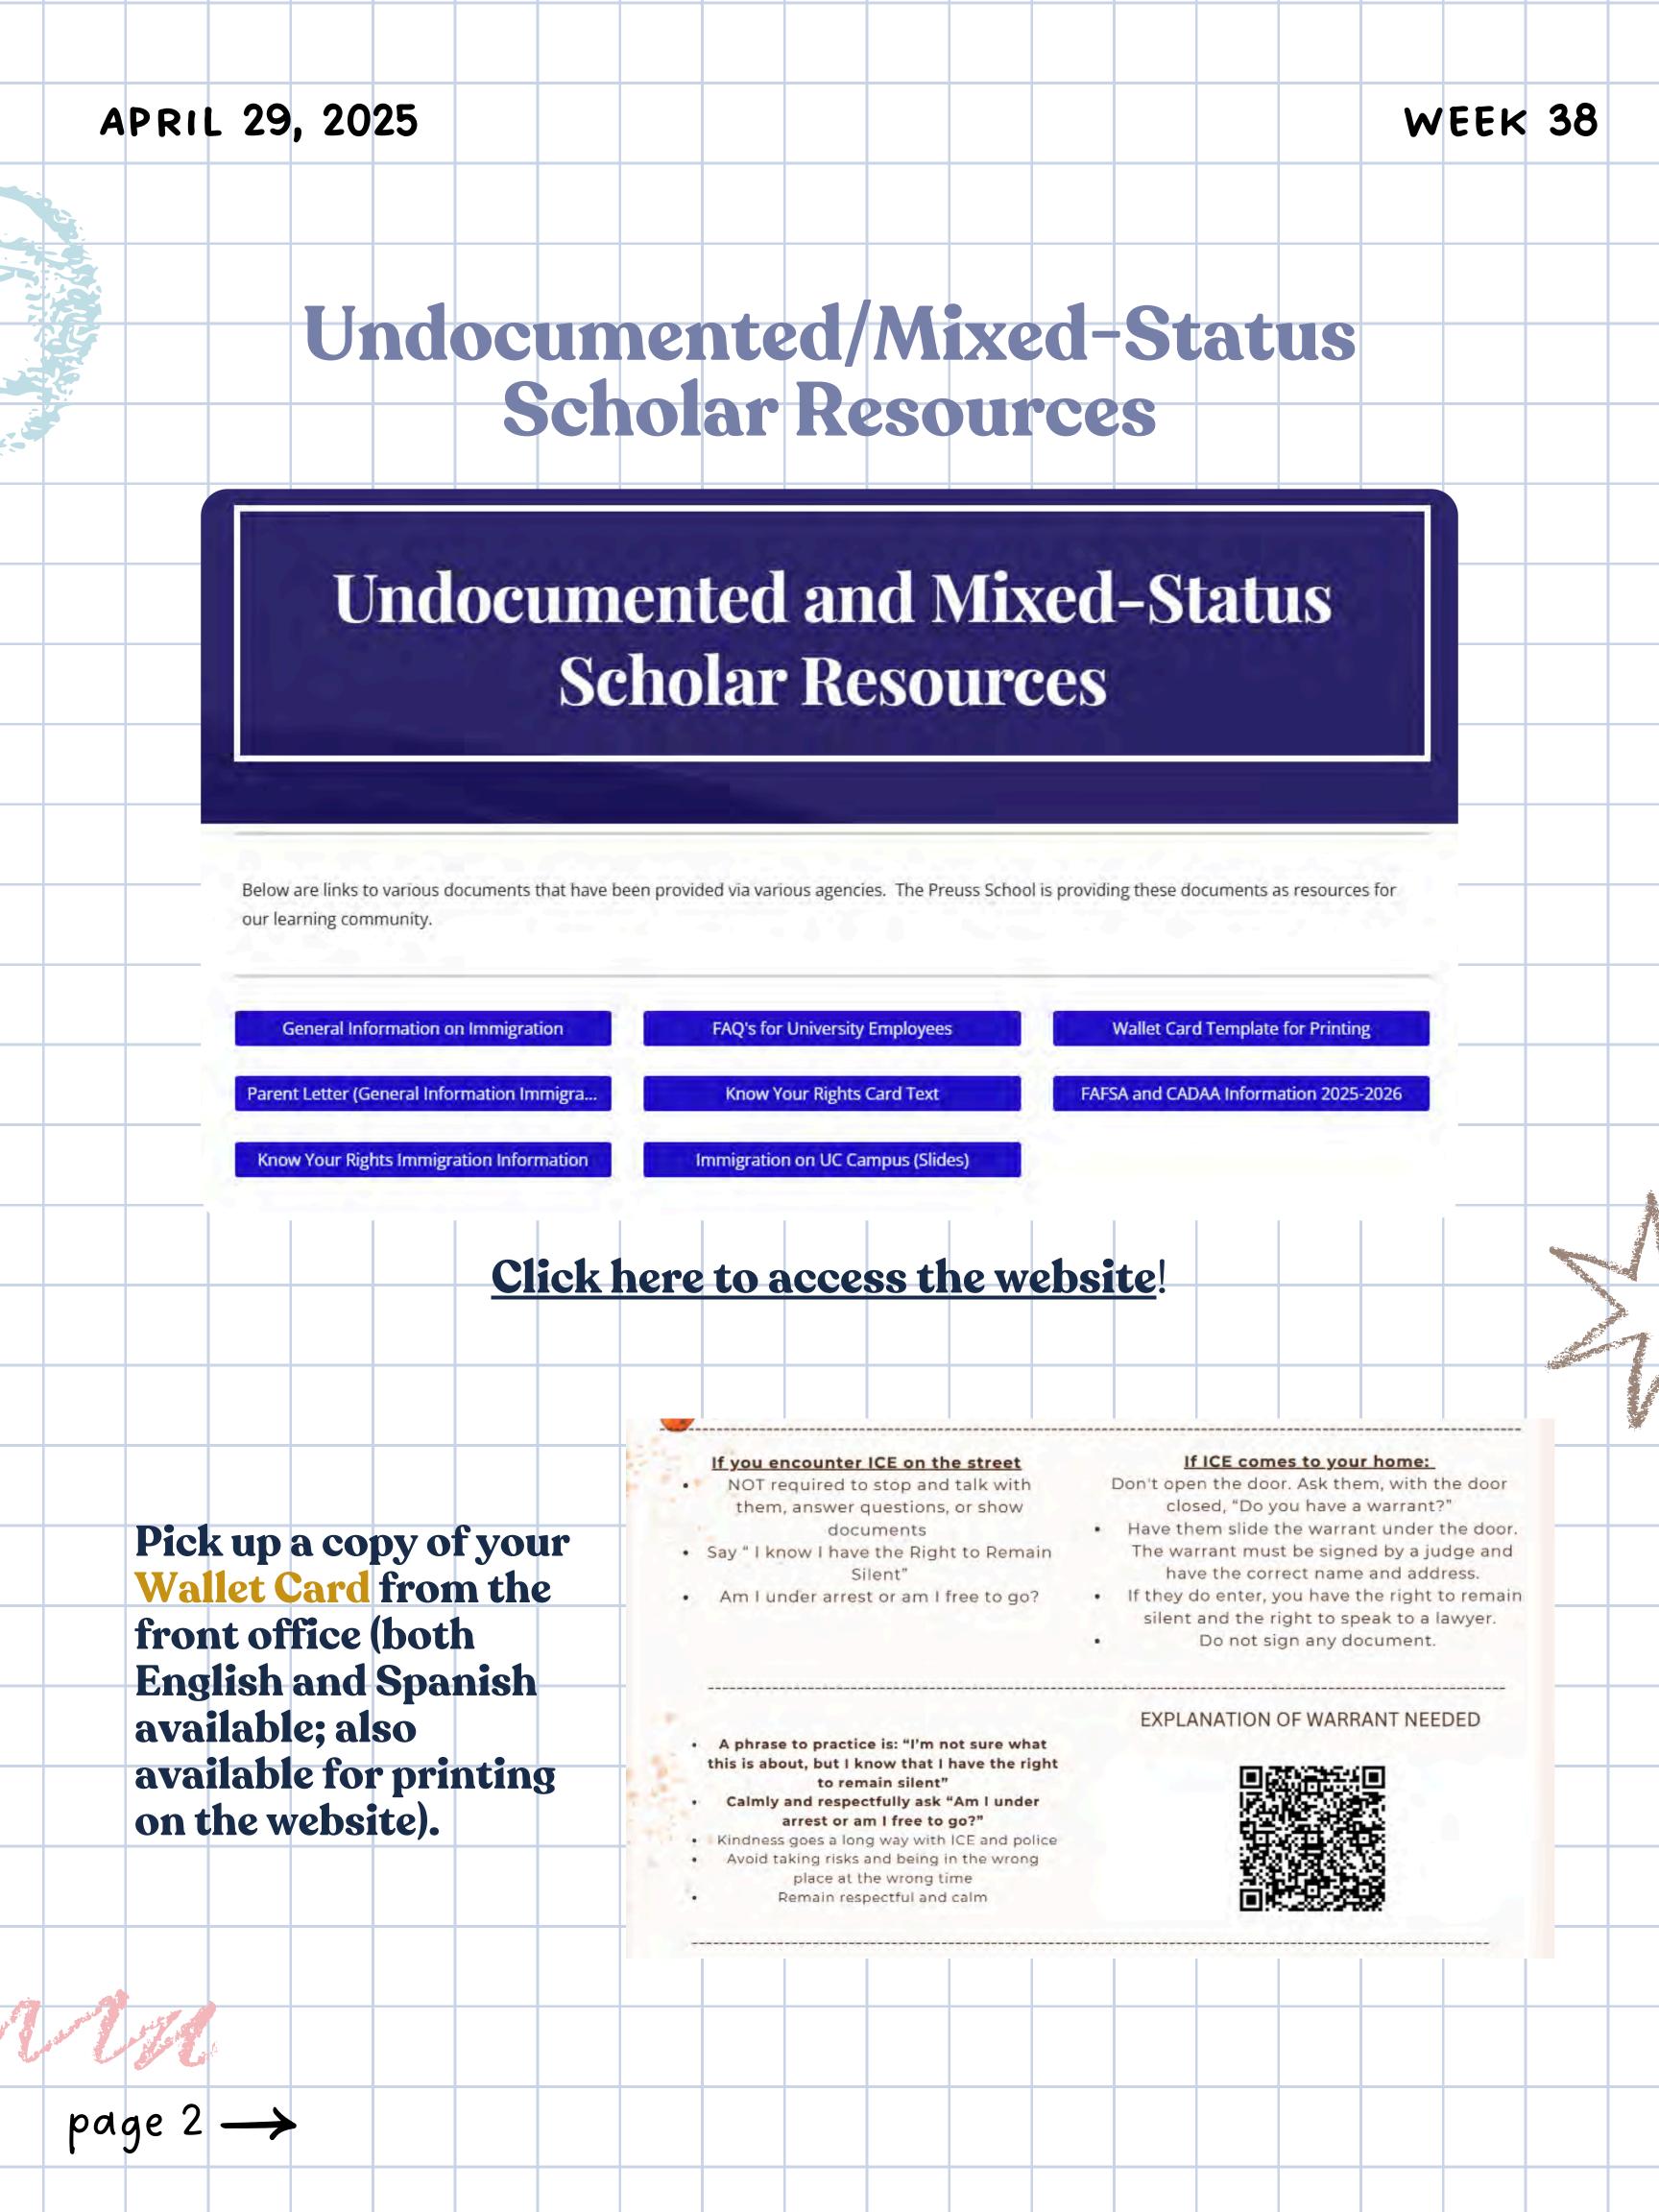

# GENERAL ANNOUNCEMENTS



### Library Announcements

#### **NEW LIBRARY POLICY**

All students that are sent to the library to work independently will need to leave their cell phones in their classroom. If you bring your cellphone to the library during this time, the librarians will be collecting them and locking them up. Your cellphone will be returned when you leave the library. Thank you!

#### SPRING LEARNING SHOWCASE

WEEK 38

Spring Learning Showcase for 6<sup>th</sup>, 7<sup>th</sup>, 9<sup>th</sup>, 10<sup>th</sup> and 11<sup>th</sup> grade students will be held on Thursday, May 22 from 4-6pm. Students will be able to change into professional dress from 4-5. Details on the logistics will be coming soon.



### **Testing** Announcements

## AP Testing

Attention: Friday M