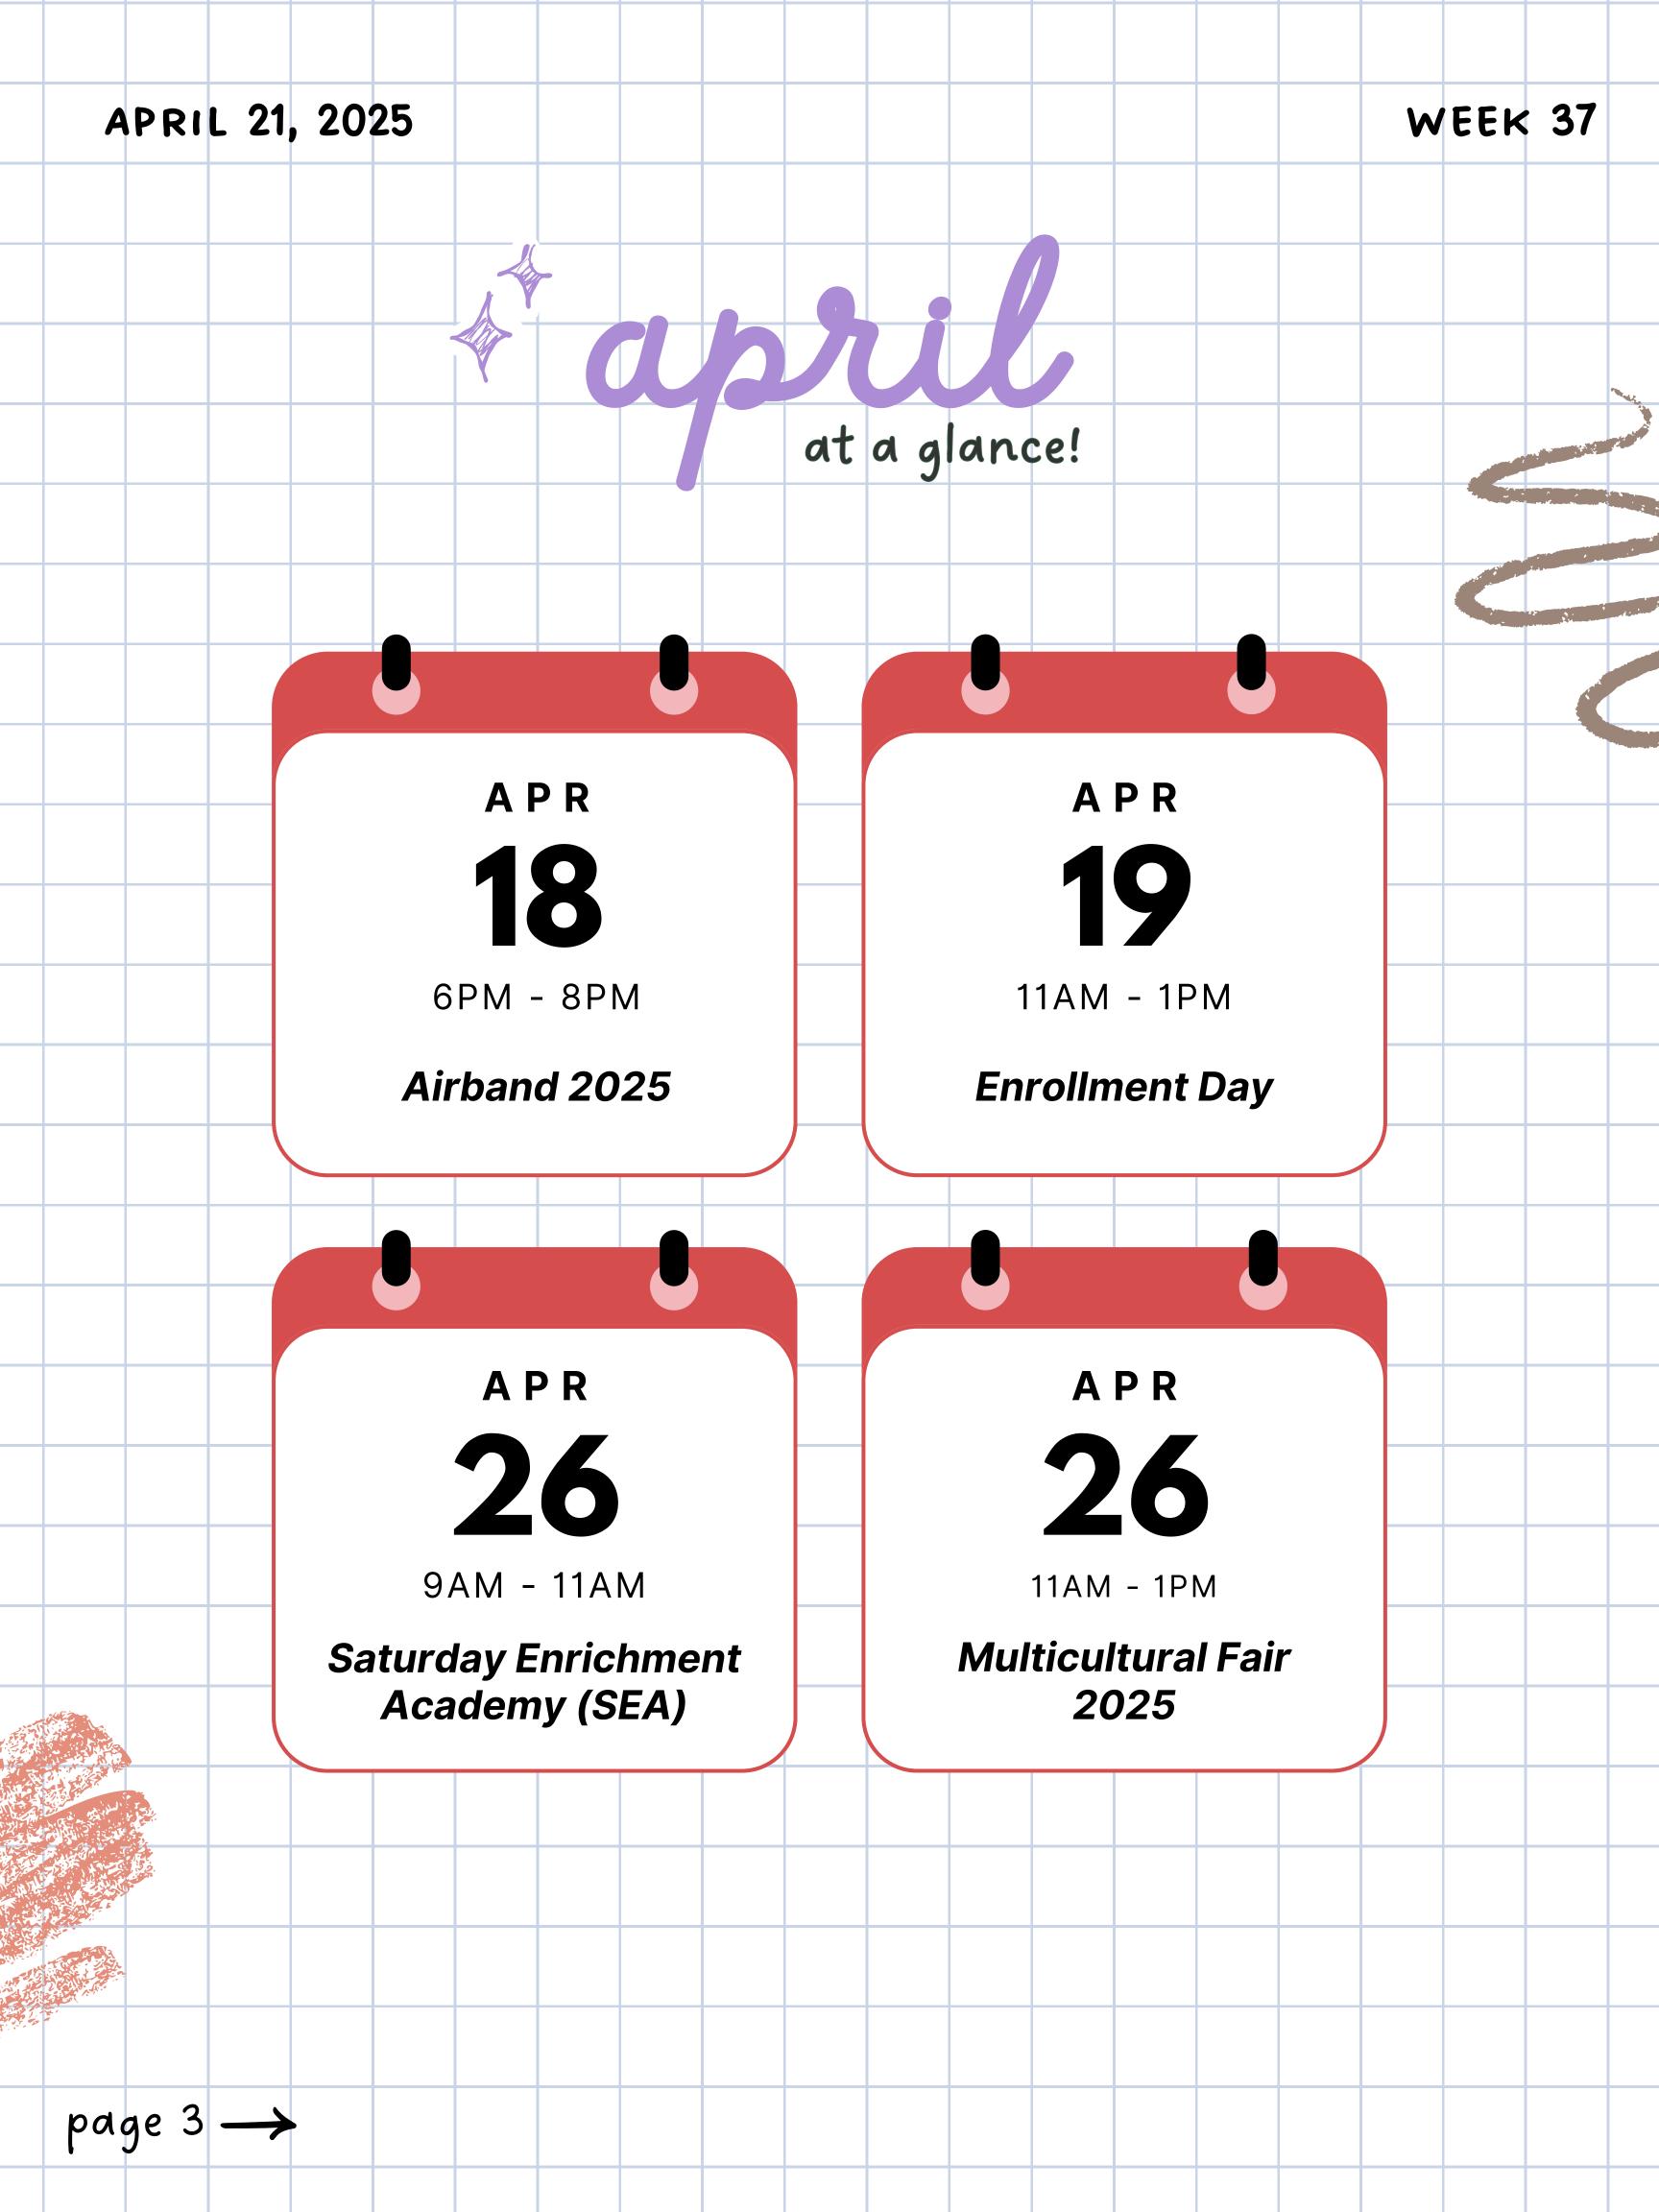

### WEEK 37

### HIGH SCHOOL ANNOUNCEMENTS

ATTN: 9<sup>TH</sup> - 11<sup>TH</sup> GRADE STUDENTS OF THE PREUSS SCHOOL UC SAN DIEGO

# CHEERLEADING TRYOUTS

Show off your spirit and skills at our upcoming cheerleading tryouts—your chance to shine and join the winning team!



INFO MEETING for 9<sup>th</sup> - 11<sup>th</sup> grade ONLY



Friday, April 18 @ LUNCH



E102

IF YOU CANNOT MAKE THE LUNCH MEETING, EMAIL MS. GARCIA



s1garcia@ucsd.edu



## Badminton Interest Form







#### WEEK 37

## HIGH SCHOOL ANNOUNCEMENTS







INTERACT CLUB

FITNESS CLUB



After School Tuesdays C201

FITNESS CLUB



M.U.N. CLUB



Crimes, create Science Experiments, and MORE! We compete in events related to a variety of stem fields! Come join the team! We meet Tuesdays @ 4:15 in C202