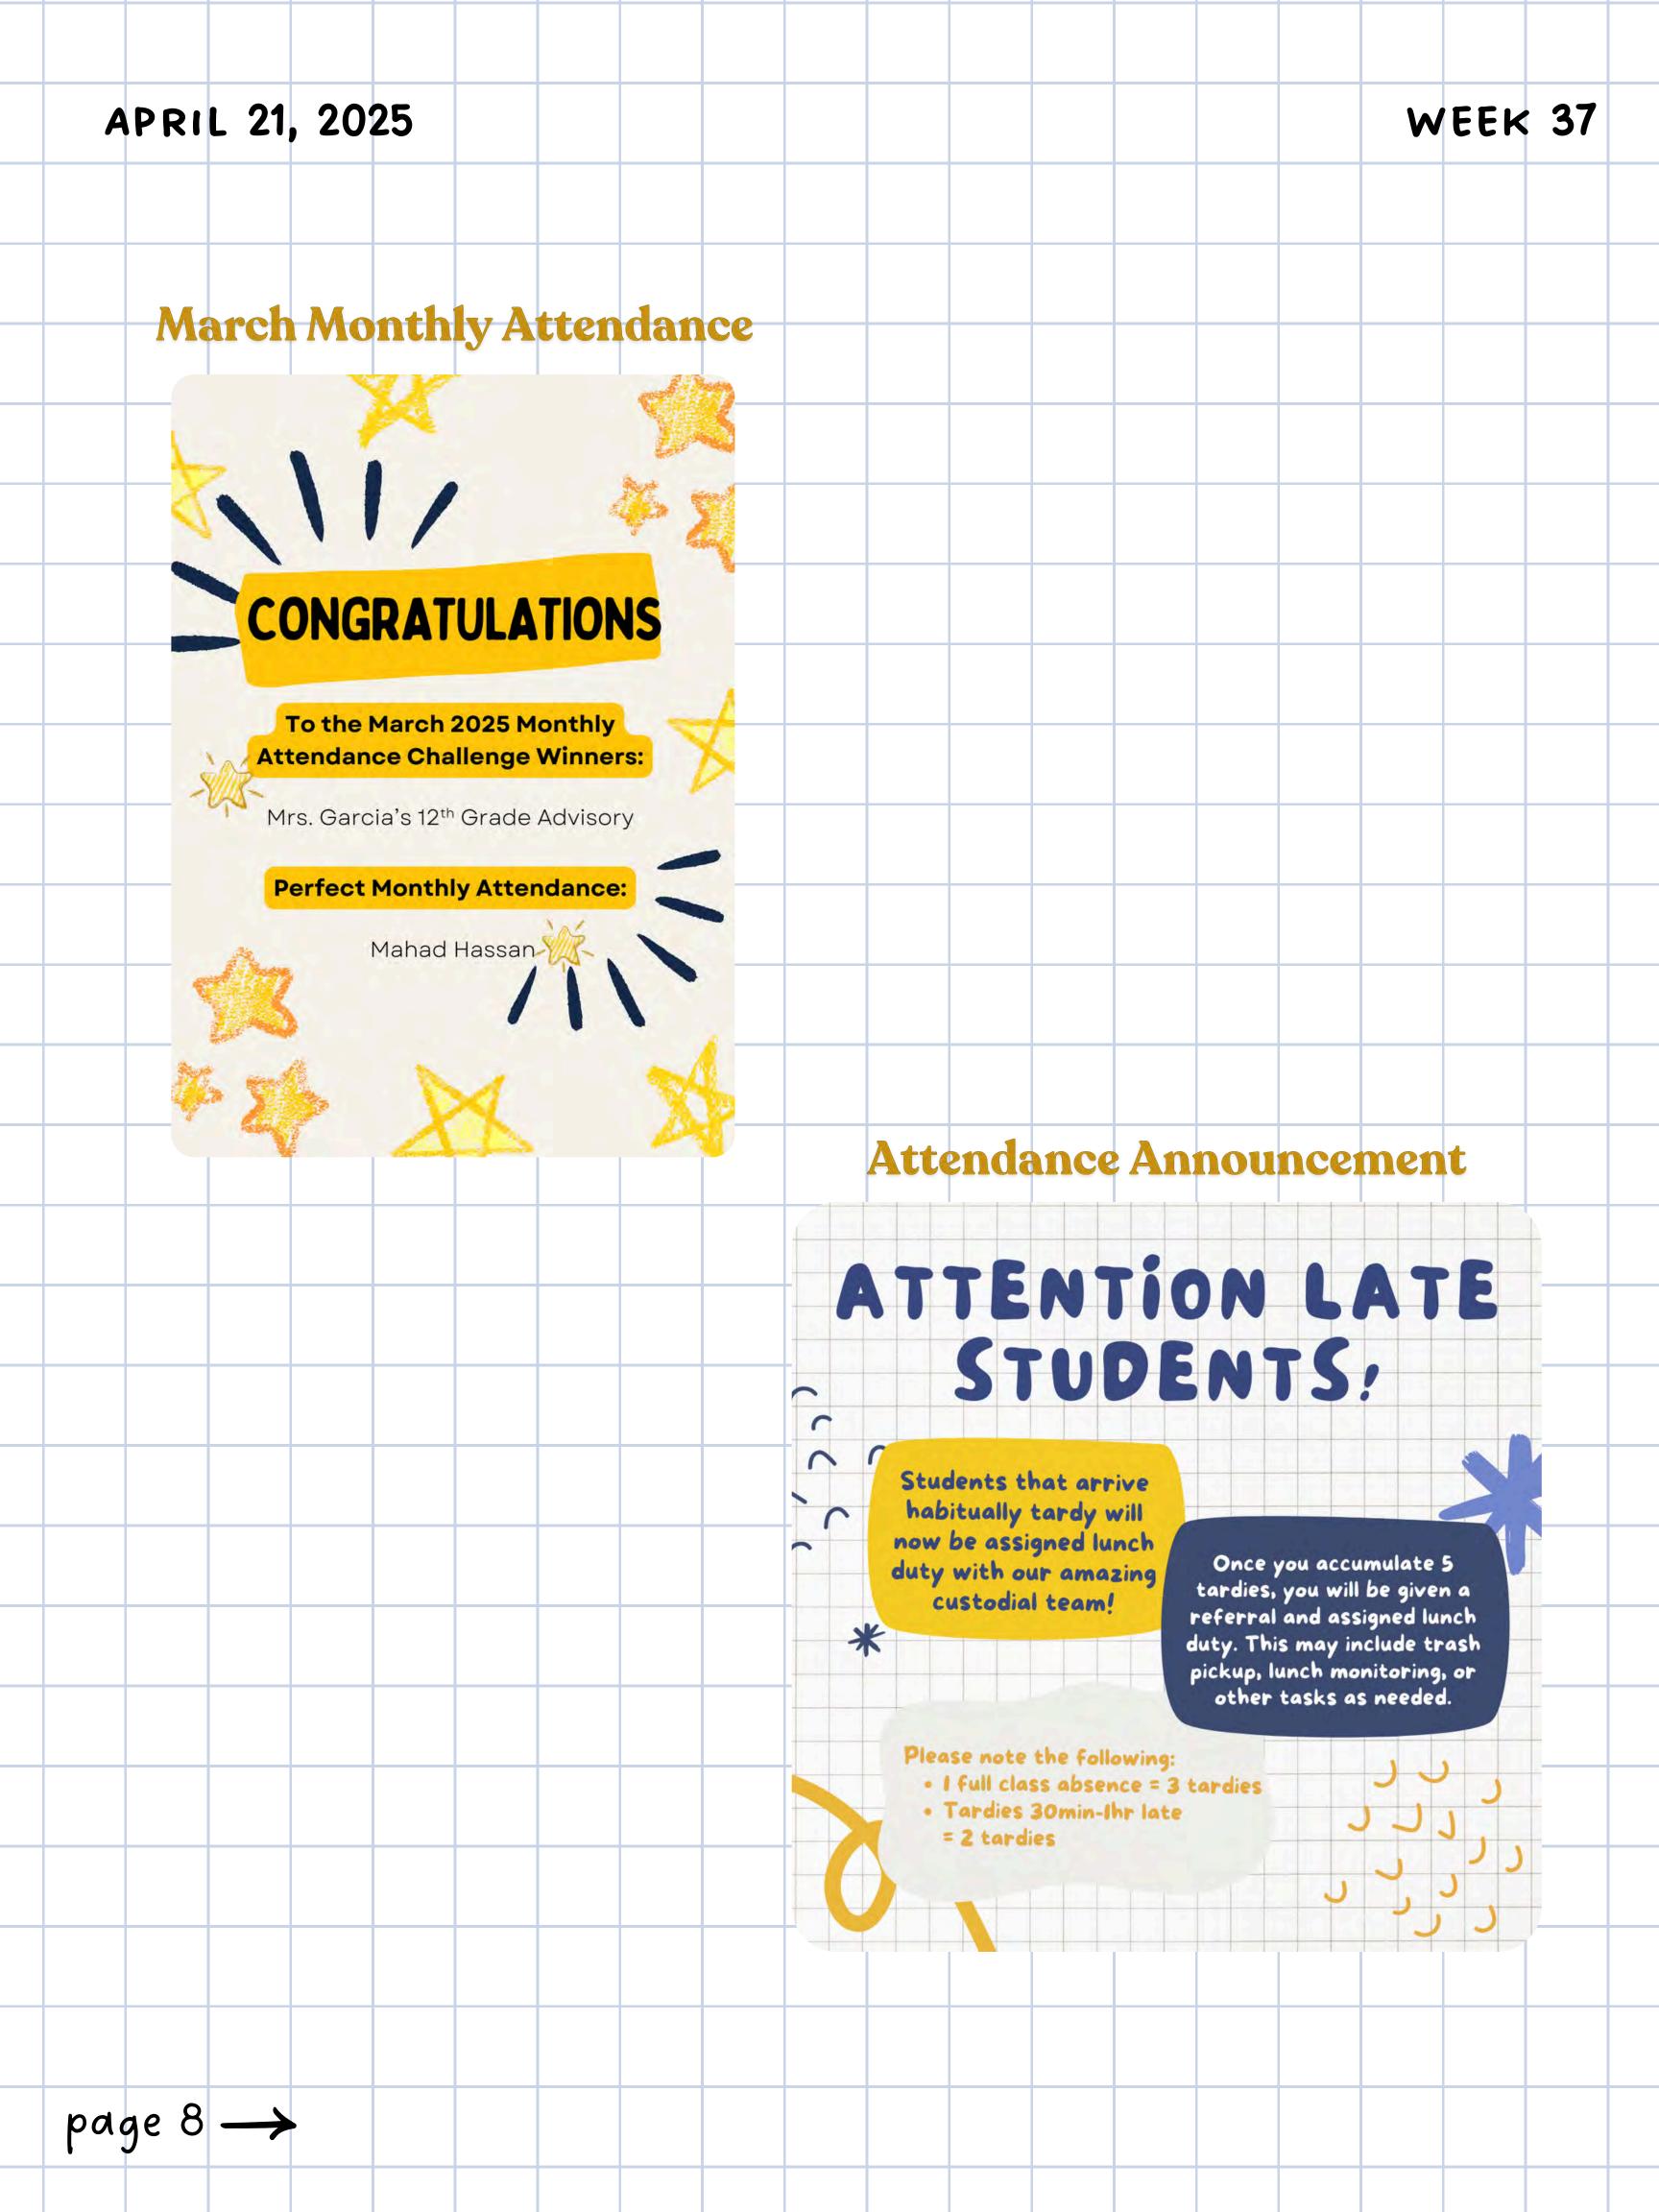

### WEEK 37

### HIGH SCHOOL ANNOUNCEMENTS

ATTN: 9<sup>TH</sup> - 11<sup>TH</sup> GRADE STUDENTS OF THE PREUSS SCHOOL UC SAN DIEGO

# CHEERLEADING TRYOUTS

Show off your spirit and skills at our upcoming cheerleading tryouts—your chance to shine and join the winning team!



INFO MEETING for 9<sup>th</sup> - 11<sup>th</sup> grade ONLY



Friday, April 18 @ LUNCH



E102

IF YOU CANNOT MAKE THE LUNCH MEETING, EMAIL MS. GARCIA



s1garcia@ucsd.edu



## Badminton Interest Form







#### WEEK 37

## HIGH SCHOOL ANNOUNCEMENTS







INTERACT CLUB

FITNESS CLUB



After School Tuesdays C201

FITNESS CLUB



M.U.N. CLUB



Crimes, create Science Experiments, and MORE! We compete in events related to a variety of stem fields! Come join the team! We meet Tuesdays @ 4:15 in C202 and Monday