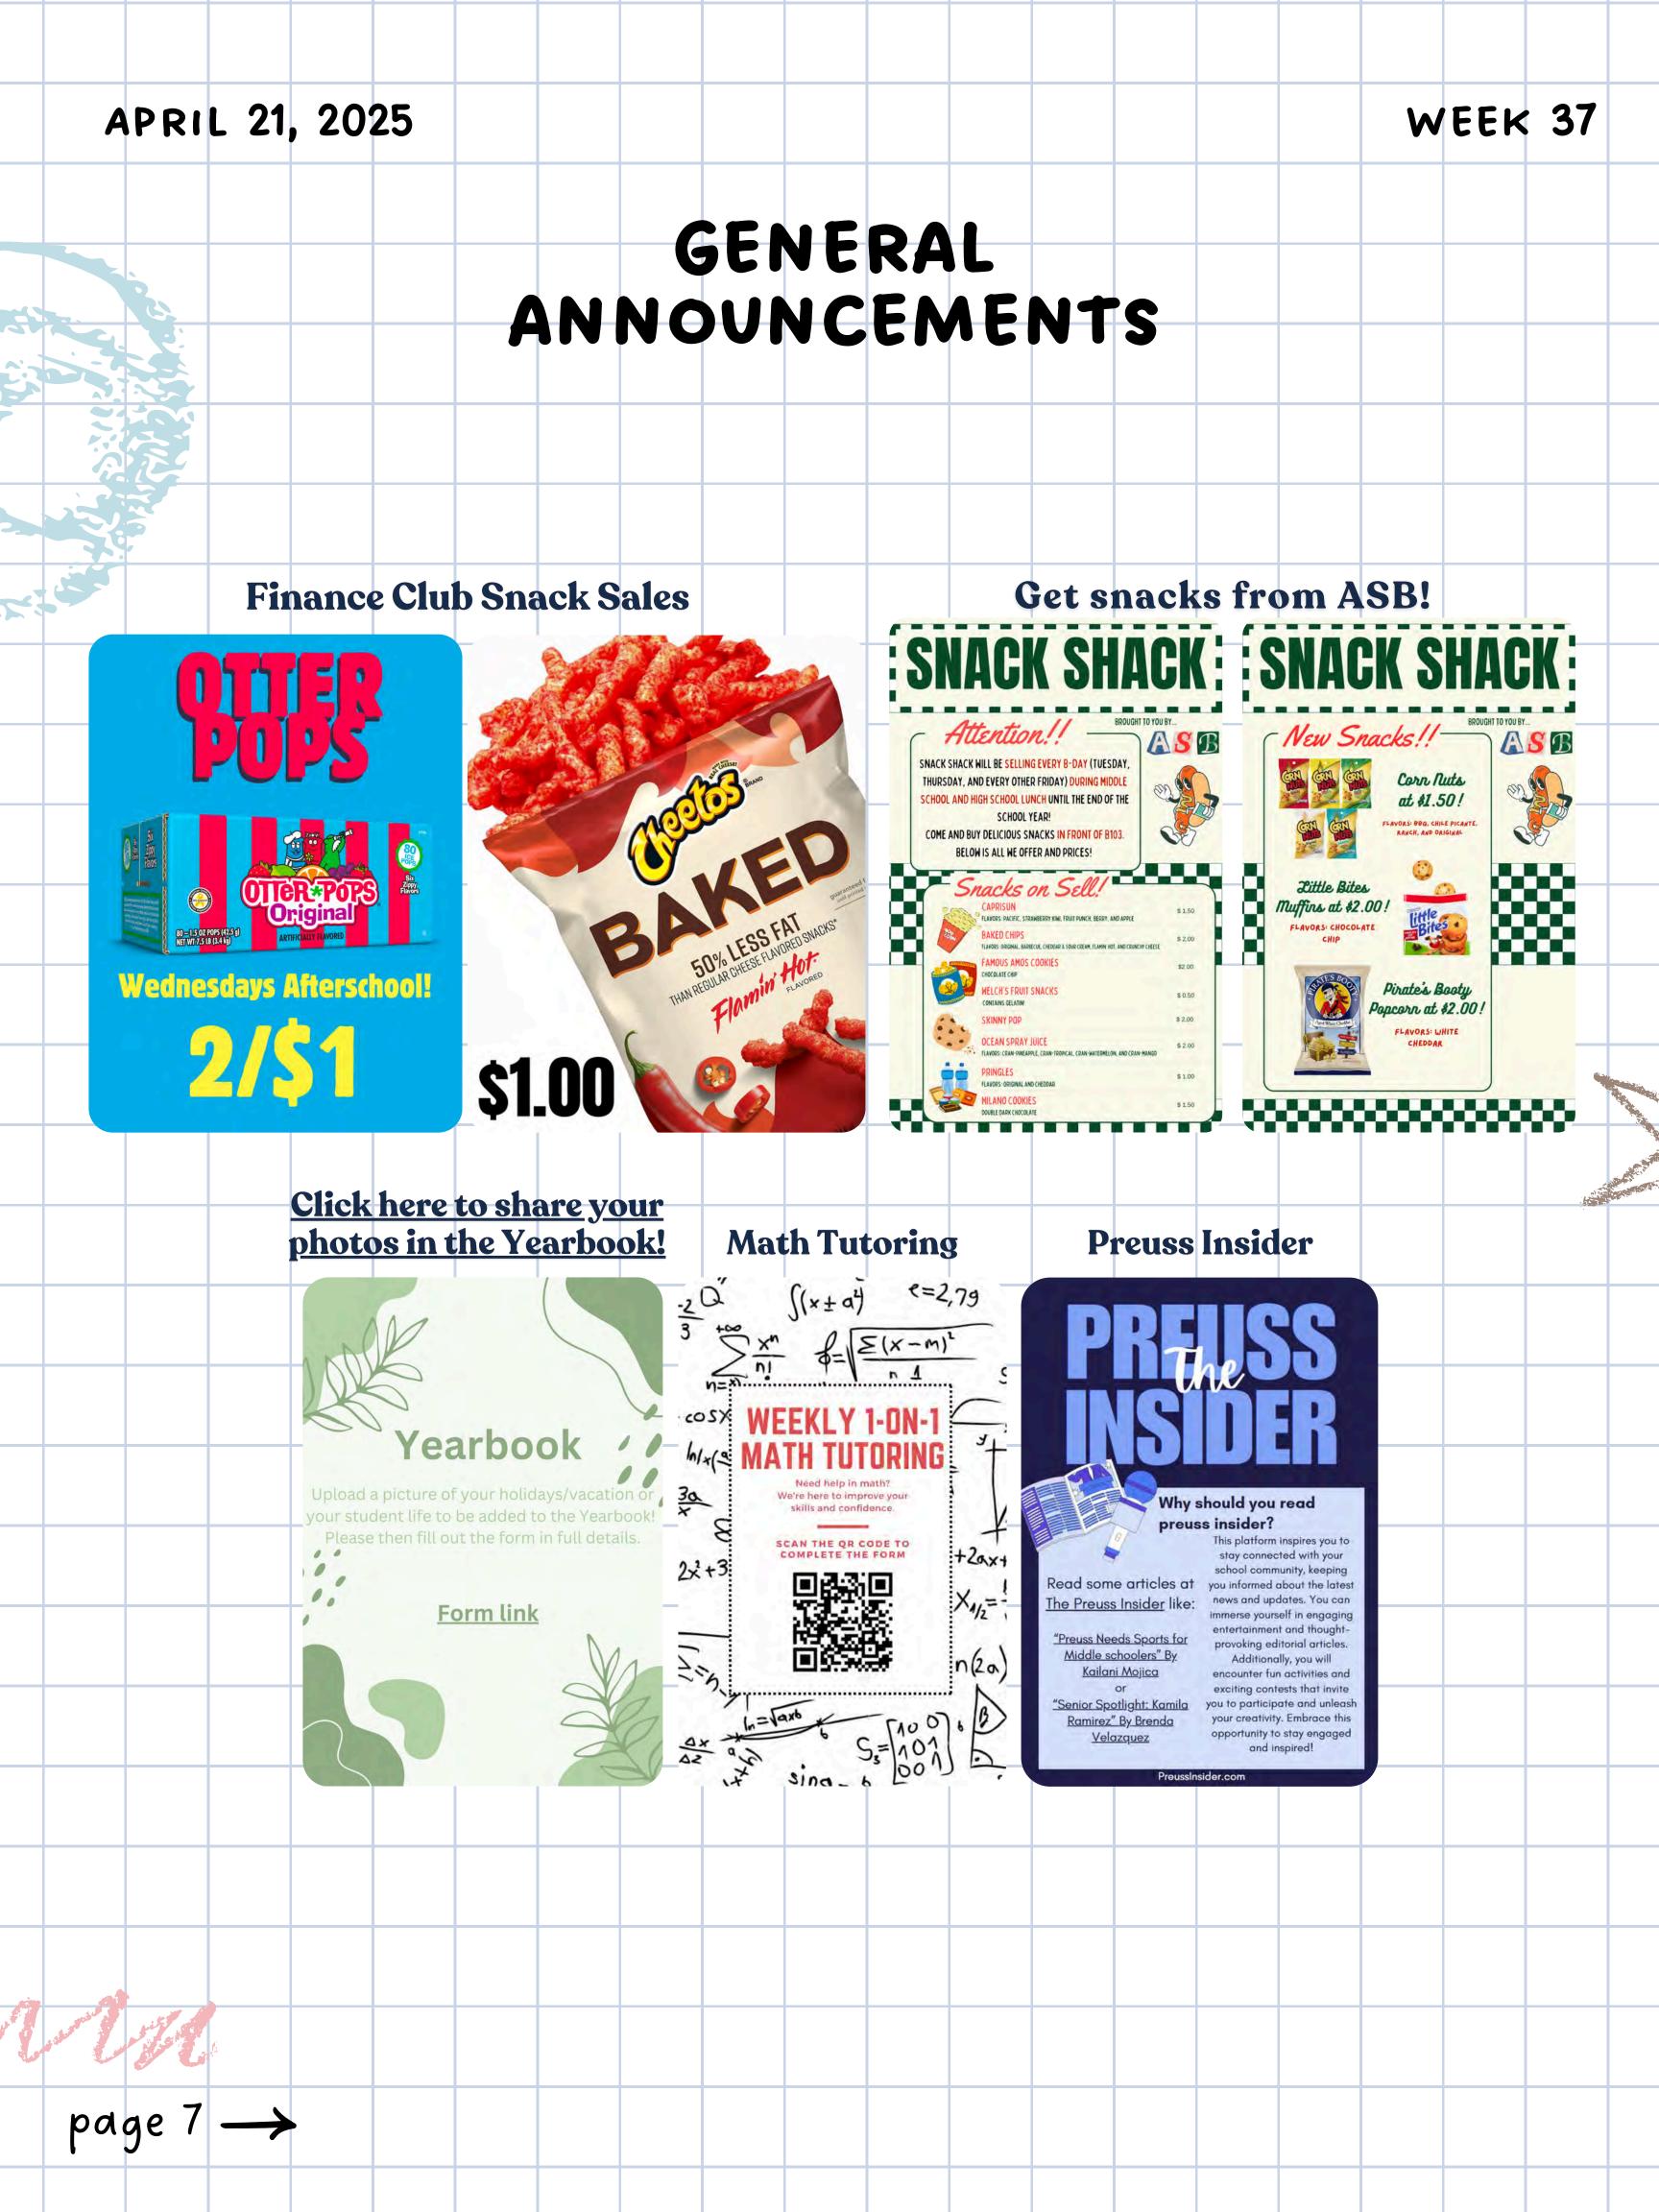

### WEEK 37

### HIGH SCHOOL ANNOUNCEMENTS

ATTN: 9<sup>TH</sup> - 11<sup>TH</sup> GRADE STUDENTS OF THE PREUSS SCHOOL UC SAN DIEGO

# CHEERLEADING TRYOUTS

Show off your spirit and skills at our upcoming cheerleading tryouts—your chance to shine and join the winning team!



INFO MEETING for 9<sup>th</sup> - 11<sup>th</sup> grade ONLY



Friday, April 18 @ LUNCH



E102

IF YOU CANNOT MAKE THE LUNCH MEETING, EMAIL MS. GARCIA



s1garcia@ucsd.edu



## Badminton Interest Form







#### WEEK 37

## HIGH SCHOOL ANNOUNCEMENTS







INTERACT CLUB

FITNESS CLUB



After School Tuesdays C201

FITNESS CLUB



M.U.N. CLUB



Crimes, create Science Experiments, and MORE! We compete in events related to a variety of stem fields! Come join the team! We meet Tuesdays @ 4:15 in C202 and Mond