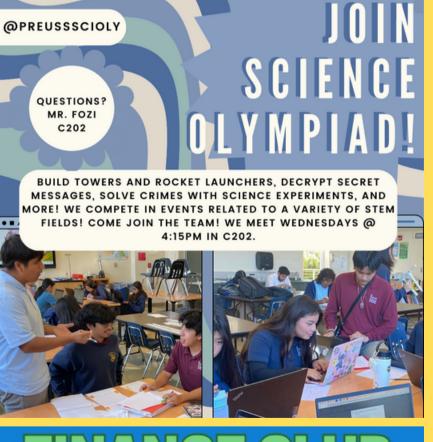

RE!

MARK YOUR CALENDAR FROM 5:30-7PM ON THURSDAY, MARCH 14, 2024 AND WE LOOK FORWARD TO SEEING YOU THERE!

**ALSO** 

STUDENT PERFORMANCE TRYOUTS FOR THE 2024 FESTIVAL OF THE ARTS AFTER SCHOOL 2/28, 2024 IN T102. Please stop by in the interim so sign up for a time slot. If you have 0? ask Ms. Noorzay. Mr. Rodriguez will be holding try-outs in T102



## **(LUB**

## **ANNOUNCEMENTS**

 Film Club welcomes all High Schoolers to join our cast and help us work on our first student-lead short film! We need people with all sorts of interests, whether that'd be filming, acting, scriptwriting, wardrobe, editing, you name it. The movie we will be watching for the month is still to be determined, so come help us pick! We will be meeting in E203, Wednesdays during HS lunch. Hope to see you there!"



## FINANCE CLUB

Tuesdays & Wednesdays | 4-5 pm | C201
Join us to learn about the financial
literacy topic of the month:
Investing

- Dreamers Club
   Meets every 1st and 3rd
   Monday of the Month
   during Highschool Lunch
   E202
  - Dance Club: Join us every
    Monday and Thursday
    afterschool in Room TIO2. We
    will learn different styles
    spanning from Hip Hop to
    Contemporary. Everyone is
    welcome!
  - Volleyball Club: Meets every Friday from 4-5 in front of BIO3! Meet us there!





TRYOUTS

March 1, 2024 | 4:15 - 5:00 PM

@ The Walton Center

Come out fully dressed out and ready to play!

MUN Club: Attention all high school students: Please join Preuss MUN every 1st and 3rd Thursday of the month during high school lunch. Please pick up your lunch, and head on over