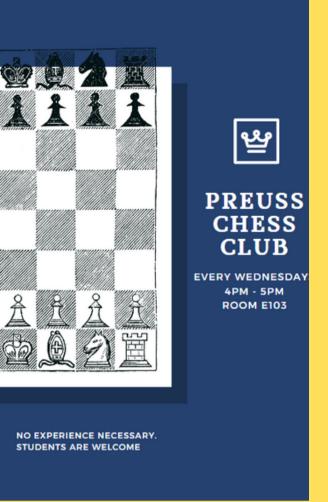

and 3rd
   Monday of the Month
   during Highschool Lunch
   E202
  - Dance Club: Join us every
    Monday and Thursday
    afterschool in Room TIO2. We
    will learn different styles
    spanning from Hip Hop to
    Contemporary. Everyone is
    welcome!
  - Volleyball Club: Meets every Friday from 4-5 in front of BIO3! Meet us there!





TRYOUTS

March 1, 2024 | 4:15 - 5:00 PM

@ The Walton Center

Come out fully dressed out and ready to play!

MUN Club: Attention all high school students: Please join Preuss MUN every 1st and 3rd Thursday of the month during high school lunch. Please pick up your lunch, and head on over! Tell any of your friends who are not in the google classroom to come join us! See you then!



 Tsunami club every Tuesday, after school (4-5pm) in ms V's room A201



- Black Student Union: Black Student Union (BSU) invites you to join us every Thursday during high school lunch in E101 for fun games, spirited debates, and a safe place to navigate life!
- Multicultural Club: Multicultural Empowerment Club meets on Thursdays during HS lunch in D203
- Interact Club: Are you looking for community service hours and ways to give back to your community? Look no further because we can help you with that. Meet us during LUNCH every TUESDAY in Room D201 to get involved!
- Book Club: The Preuss Book Club is a community
  where students can enrich their knowledge and create a
  passion for books. We meet on Mondays at lunch in
  E101 and all high school students are welcome!
- Crochet Club: Meets in Ms. Garcia's room, E102, from 4:00 to 5:00 every Thursday. No ex