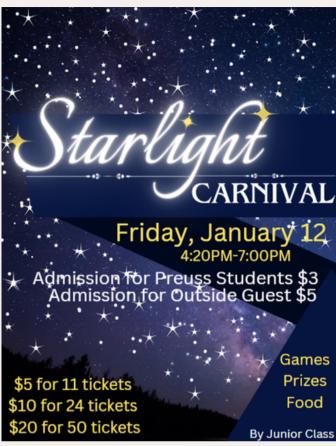

On January 12, 20124 from 4:20 pm - 7:00 pm the Junior class will be holding the Starlight Carnival. All students, staff, parents, and friends are invited to spend their evening with us. Donate clean toys and plushies from (1/2 - 1/11)into the bin at the front office desk to gain volunteer hours and be entered in a raffle to win free admission for you and a friend as well as 6 free tickets for the Starlight Carnival. To bring an outside guest, the guest permission slip must be signed. The link to the permission slip will be on the Triton 2025 Instagram. Updated information on the Starlight Carnival will be on the Triton 2025 Instagram.