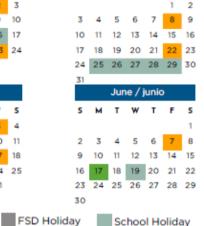

#### 2023-2024 Feeding San Diego Distribution Calendar - The Preuss School

Last Updated January 5, 2024 Cadence: 2nd and 4th Fridays

| July / julio       |                           |                            |                           |              |                    |         |  |
|--------------------|---------------------------|----------------------------|---------------------------|--------------|--------------------|---------|--|
| s                  | м                         | т                          | w                         | т            | F                  | s       |  |
|                    |                           |                            |                           |              |                    | 1       |  |
| 2                  | 3                         | 4                          | 5                         | 6            | 7                  | 8       |  |
| 9                  | 10                        | 11                         | 12                        | 13           | 14                 | 15      |  |
| 16                 | 17                        | 18                         | 19                        | 20           | 21                 | 22      |  |
| 23                 | 24                        | 25                         | 26                        | 27           | 28                 | 29      |  |
|                    |                           |                            |                           |              |                    |         |  |
| 30                 | 31                        |                            |                           |              |                    |         |  |
| 30                 | 31                        |                            | r / o                     | octul        | ore                |         |  |
| 30<br>S            | 31                        |                            | r/c<br>w                  | octul<br>T   | ore<br>F           | s       |  |
|                    | 31<br>Oct                 | obe                        |                           |              |                    | s<br>7  |  |
| s                  | 31<br>Oct                 | obe<br>T                   | w                         | т            | F                  | -       |  |
| <b>s</b><br>1      | 31<br>Oct<br>M<br>2       | tobe<br>T<br>3             | <b>w</b><br>4             | Т<br>5       | F<br>6<br>13       | 7       |  |
| <b>s</b><br>1<br>8 | 31<br>Oct<br>2<br>9<br>16 | tobe<br>T<br>3<br>10<br>17 | <b>w</b><br>4<br>11<br>18 | T<br>5<br>12 | F<br>6<br>13<br>20 | 7<br>14 |  |

Start and End Days

| December / diciembre |    |    |    |    |    |    |  |  |
|----------------------|----|----|----|----|----|----|--|--|
| s                    | м  | т  | w  | т  | F  | s  |  |  |
|                      |    |    |    |    | 1  | 2  |  |  |
| 3                    | 4  | 5  | 6  | 7  | 8  | 9  |  |  |
| 10                   | 11 | 12 | 13 | 14 | 15 | 16 |  |  |
| 17                   | 18 | 19 | 20 | 21 | 22 | 23 |  |  |
| 24                   | 25 | 26 | 27 | 28 | 29 | 30 |  |  |
| 31                   |    |    |    |    |    |    |  |  |
| March / marzo        |    |    |    |    |    |    |  |  |
| s                    | м  | т  | w  | т  | F  | s  |  |  |
|                      |    |    |    |    | 1  | 2  |  |  |

#### NOTE: Distributions may be rescheduled due to holidays or operational needs.