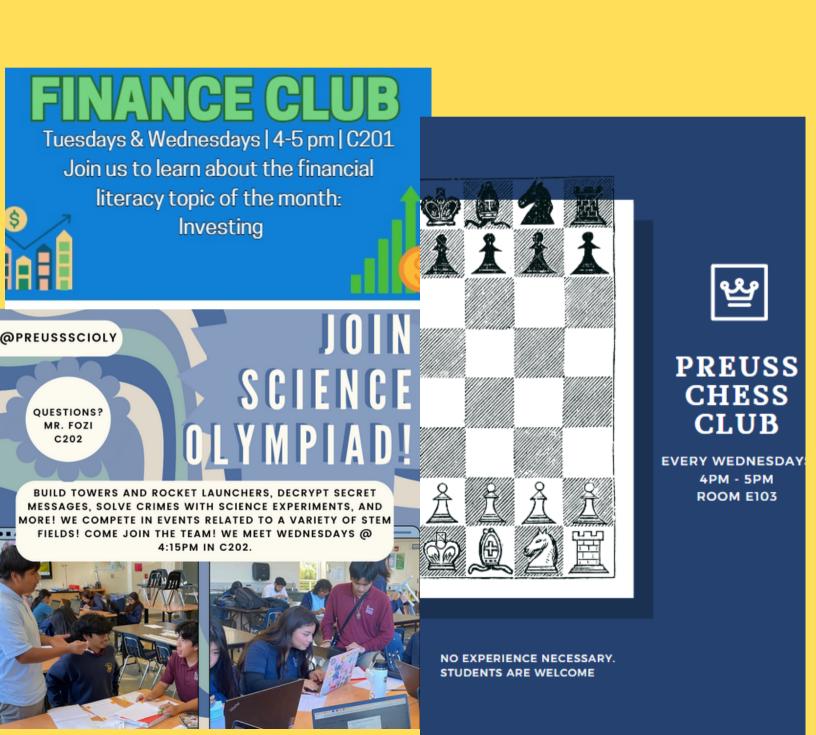

## Club

• Black Student Union: Black Student Union (BSU) invites you to join us every Thursday during high school lunch in E101 for fun games, spirited debates, and a safe place to navigate life!

- Dance Club: Join us every Monday and Thursday afterschool in Room T102. We will learn different styles spanning from Hip Hop to Contemporary. Everyone is welcome!
- Multicultural Club: Multicultural Empowerment Club meets on Thursdays during HS lunch in D203
- Volleyball Club: Meets every Friday from 4-5 in front of B103! Meet us there!
- Interact Club: Are you looking for community service hours and ways to give back to your community? Look no further because we can help you with that. Meet us during LUNCH every TUESDAY in Room D201 to get involved!
- Book Club: The Preuss Book Club is a community where students can enrich their knowledge and create a passion for books. We meet on Mondays at lunch in E101 and all high school students are welcome!
- TSUNAMI: TSU-NAMI meets every Tuesday, after school (4-5 pm) in Ms. V's room A201!
- Crochet Club: Meets in Ms. Garcia's room, E102, from 4:00 to 5:00 every Thursday. No experience needed! Join our community of crochets' for a nice relaxing hour of creativity and conversation

MUN Club: Attention all high school students: Please join Preuss MUN every 1st and 3rd Thursday of the month during high school lunch. Please pick up your lunch, and head on over! Tell any of your friends who are not in the google classroom to come join us! See you then!