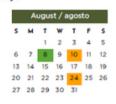

#### 2023-2024 Feeding San Diego Distribution Calendar - The Preuss School

Last Updated January 5, 2024 Cadence: 2nd and 4th Fridays

|                   |    | July | //jt | ılio |    |    |  |  |
|-------------------|----|------|------|------|----|----|--|--|
| s                 | м  | т    | w    | т    | F  | s  |  |  |
|                   |    |      |      |      |    | 1  |  |  |
| 2                 | 3  | 4    | 5    | 6    | 7  | 8  |  |  |
| 9                 | 10 | 11   | 12   | 13   | 14 | 15 |  |  |
| 16                | 17 | 18   | 19   | 20   | 21 | 22 |  |  |
| 23                | 24 | 25   | 26   | 27   | 28 | 29 |  |  |
| 30                | 31 |      |      |      |    |    |  |  |
| October / octubre |    |      |      |      |    |    |  |  |
| s                 | м  | т    | w    | т    | F  | 5  |  |  |
|                   |    |      |      |      |    |    |  |  |