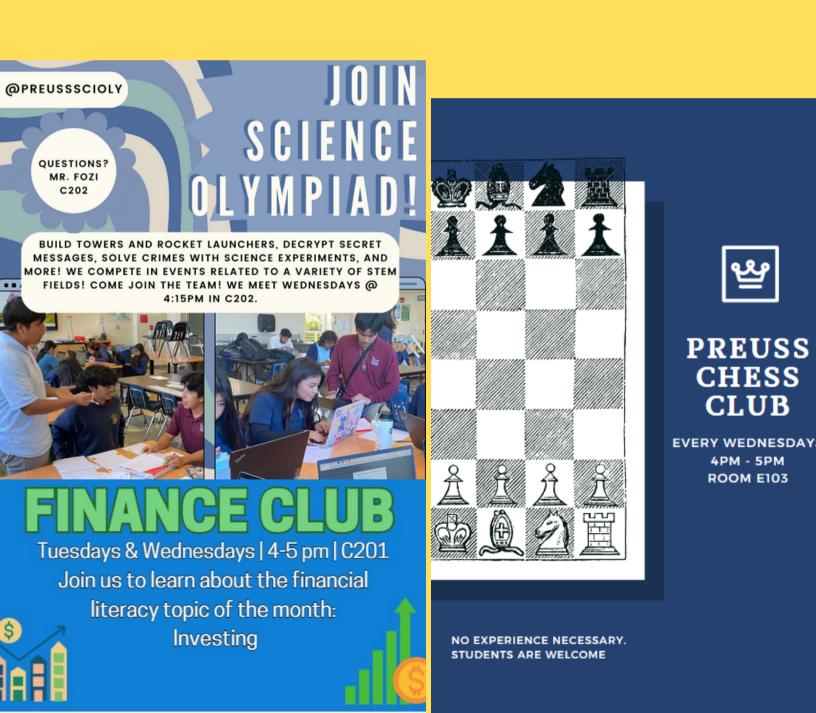

# Club

- Black Student Union: Black Student Union (BSU) invites you to join us every Thursday during high school lunch in E101 for fun games, spirited debates, and a safe place to navigate life!
- Dance Club: Join us every Monday and Thursday afterschool in Room T102. We will learn different styles spanning from Hip Hop to Contemporary. Everyone is welcome!
- Multicultural Club: Multicultural Empowerment Club meets on Thursdays during HS lunch in D203
- Volleyball Club: Meets every Friday from 4-5 in front of B103! Meet us there!
  - Interact Club: Are you looking for community service hours and ways to give back to your community? Look no further because we can help you with that. Meet us during LUNCH every TUESDAY in Room D201 to get involved!
  - Book Club: The Preuss Book Club is a community where students can enrich their knowledge and create a passion for books. We meet on Mondays at lunch in E101 and all high school students are welcome!
  - TSUNAMI: TSU-NAMI meets every Tuesday, after school (4-5 pm) in Ms. V's room A201!
  - Crochet Club: Meets in Ms. Garcia's room, E102, from 4:00 to 5:00 every Thursday. No experience needed! Join our community of crochets' for a nice relaxing hour of creativity and conversation