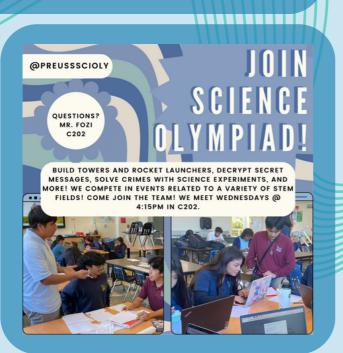

nd all month in December during HS lunch in room D2O3.

#### PREUSS BOOK CLUB

The Preuss Book Club is a community where students can enrich their knowledge and create a passion for books. We meet on Mondays at lunch in E101 and all high school students are welcome!

#### **APIA CLUB**

Are you interested in hosting events, dancing, or learning about Asian Pacific Islander culture? If so, come join us every WEDNESDAY during LUNCH in Room D2O3. Everyone is welcome!

#### **INTERACT CLUB**

Are you looking for community service hours and ways to give back to your community? Look no further because we can help you with that. Meet us during LUNCH every TUESDAY in Room D201 to get involved!

#### **VOLLEYBALL CLUB**

Volleyball Club Meets every Friday from 4-5 in front of B103! Meet us there!



#### DANCE CLUB

Are you interested in learning how to dance? Join us every Monday and Thursday afterschool in Room T102. We will learn different styles spanning from Hip Hop to Contemporary. Everyone is welcome!

#### **FILM CLUB**

The movie for the month of November/December will be The Princess Bride based on William Goldman's novel, "The Princess Bride." Directed by Rob Reiner and released in 1987, The Princess Bride is a fairy tale adventure following a young woman and her one true love. This film combines elements of comedy, romance, adventure, drama, and fantasy in one piece. So if you're a "sucker for a happy ending," come join Film Club in E203 during HS lunch on Wednesdays!

### FINANCE CLUB

Tuesdays & Wednesdays | 4-5 pm | C201 Join us to learn about the financial literacy t