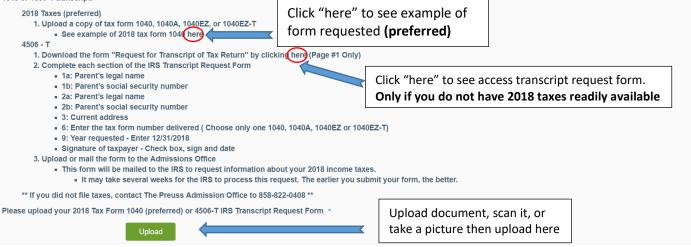

#### 6. Income Form – Preferably 2020 tax form 1040

If you cannot upload the information to the website please contact our Office of Admissions

Office of Admissions preussadmission@ucsd.edu 858-822-0408

### Deadline: December 17<sup>th</sup>, 2021 at 11:00 pm

Please upload our 2018 tax return (preferred) or complete IRS transcript request form. Student must be listed as a dependent on tax return. Your 2018 income will be verified though 2018 tax form 1040 or 4506-T transcript.