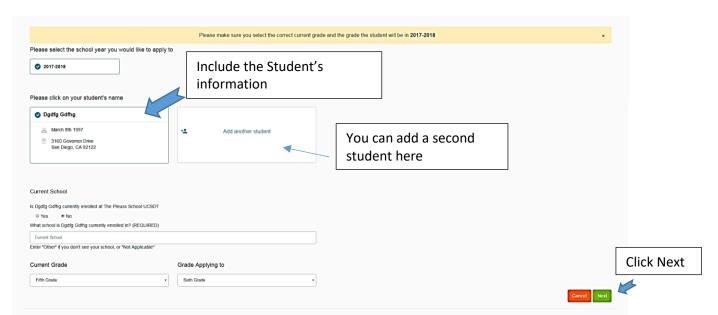

### 3. Enter the Student's Information :

\*\*\*If you are applying for more than one student you only need ONE account

## 4. Select the school

|                                                 | Nue         testine           Click the circle         Go::gle           Go::gle         Aeaso click or school(s) you would like to apply to | south La John<br>South La John<br>State Manne<br>South La John | NORTH | or<br>or final<br>or final<br>or final<br>or final<br>or final<br>Flatrity School Name |         |            |
|-------------------------------------------------|----------------------------------------------------------------------------------------------------------------------------------------------|----------------------------------------------------------------|-------|----------------------------------------------------------------------------------------|---------|------------|
| The Preuss School UCSD 6-9 2 mi See Map Viebate |                                                                                                                                              | School +                                                       |       |                                                                                        | 0000000 | Click next |

**7.** Save progress and log in later to keep working on application or Submit! On the bottom of the page

8. Review application before submitting

|    |                        | Student General Information |
|----|------------------------|-----------------------------|
|    |                        |                             |
|    | Student Name           | Dgdfg Gdfhg                 |
|    | Birth Date             | March 8th 1997              |
|    | Current School         | The Preuss School UCSD      |
|    | Current Grade          | Fifth Grade                 |
|    | Grade Applying to      | Sixth Grade                 |
|    |                        |                             |
|    |                        |                             |
| la | or you can go back and | 1:1                         |