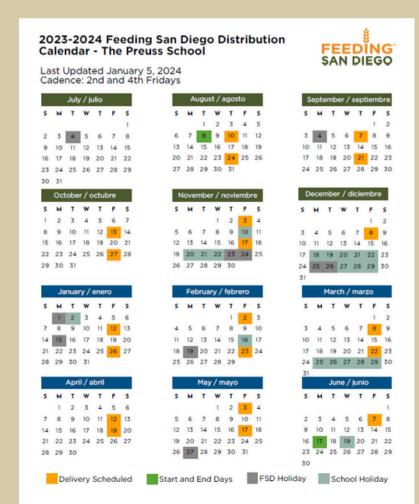

# Feeding San Diego Food Distribution Schedule

NOTE: Distributions may be rescheduled due to holidays or operational needs.